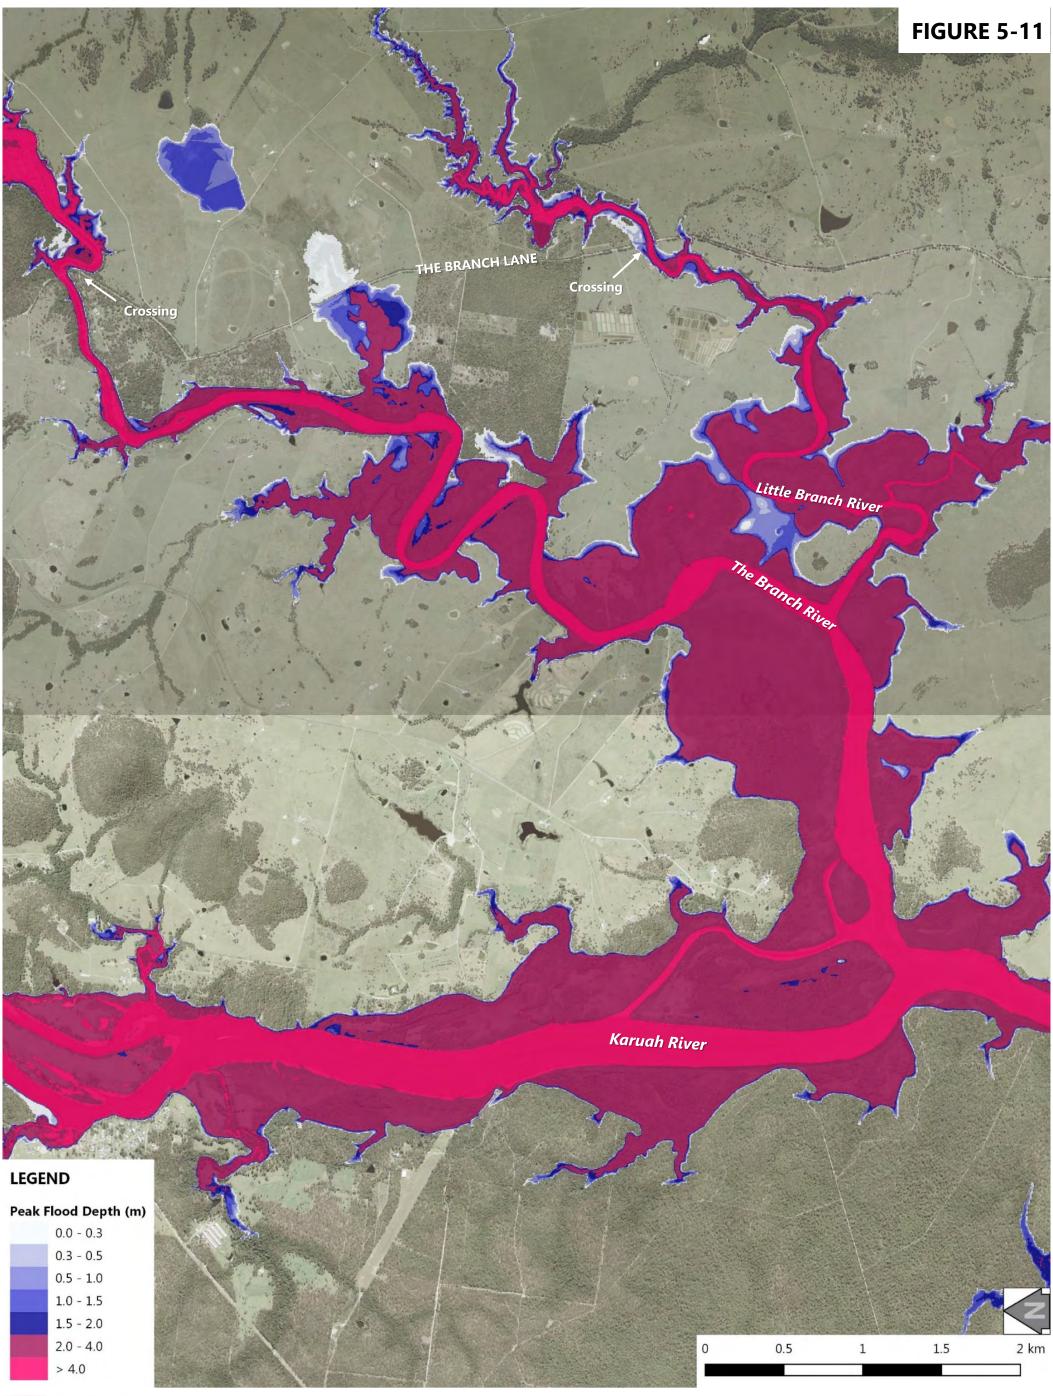

| Figure 5-9: 1% AEP Design Flood Event - Peak Flood Depth at Booral                    |
|---------------------------------------------------------------------------------------|
| Figure 5-10: 1% AEP Design Flood Event - Peak Flood Depth at Allworth                 |
| Figure 5-11: 1% AEP Design Flood Event - Peak Flood Depth at The Branch               |
| Figure 5-12: 1% AEP Design Flood Event - Peak Flood Depth at Karuah North             |
| Figure 5-13: 1% AEP Design Flood Event - Peak Flood Velocity at Stroud Road           |
| Figure 5-14: 1% AEP Design Flood Event - Peak Flood Velocity at Stroud                |
| Figure 5-15: 1% AEP Design Flood Event - Peak Flood Velocity at Booral                |
| Figure 5-16: 1% AEP Design Flood Event - Peak Flood Velocity at Allworth              |
| Figure 5-17: 1% AEP Design Flood Event - Peak Flood Velocity at The Branch            |
| Figure 5-18: 1% AEP Design Flood Event - Peak Flood Velocity at Karuah North          |
| Figure 5-19: 1% AEP Design Flood Event - NSW Provisional Flood Hazard at Stroud Road  |
| Figure 5-20: 1% AEP Design Flood Event - NSW Provisional Flood Hazard at Stroud       |
| Figure 5-21: 1% AEP Design Flood Event - NSW Provisional Flood Hazard at Booral       |
| Figure 5-22: 1% AEP Design Flood Event - NSW Provisional Flood Hazard at Allworth     |
| Figure 5-23: 1% AEP Design Flood Event - NSW Provisional Flood Hazard at The Branch   |
| Figure 5-24: 1% AEP Design Flood Event - NSW Provisional Flood Hazard at Karuah North |
| Figure 5-25: 1% AEP Design Flood Event - ARR2016 General Flood Hazard at Stroud Road  |
| Figure 5-26: 1% AEP Design Flood Event - ARR2016 General Flood Hazard at Stroud       |
| Figure 5-27: 1% AEP Design Flood Event - ARR2016 General Flood Hazard at Booral       |
| Figure 5-28: 1% AEP Design Flood Event - ARR2016 General Flood Hazard at Allworth     |
| Figure 5-29: 1% AEP Design Flood Event - ARR2016 General Flood Hazard at The Branch   |
| Figure 5-30: 1% AEP Design Flood Event - ARR2016 General Flood Hazard at Karuah North |
| Figure 6-1: 0.5% AEP Design Flood Event - Peak Flood Levels at Stroud Road            |
| Figure 6-2: 0.5% AEP Design Flood Event - Peak Flood Levels at Stroud                 |
| Figure 6-3: 0.5% AEP Design Flood Event - Peak Flood Levels at Booral                 |
| Figure 6-4: 0.5% AEP Design Flood Event - Peak Flood Levels at Allworth               |
| Figure 6-5: 0.5% AEP Design Flood Event - Peak Flood Levels at The Branch             |
| Figure 6-6: 0.5% AEP Design Flood Event - Peak Flood Levels at Karuah North           |
| Figure 6-7: 0.5% AEP Design Flood Event - Peak Flood Depth at Stroud Road             |
| Figure 6-8: 0.5% AEP Design Flood Event - Peak Flood Depth at Stroud                  |
| Figure 6-9: 0.5% AEP Design Flood Event - Peak Flood Depth at Booral                  |
| Figure 6-10: 0.5% AEP Design Flood Event - Peak Flood Depth at Allworth               |
| Figure 6-11: 0.5% AEP Design Flood Event - Peak Flood Depth at The Branch             |