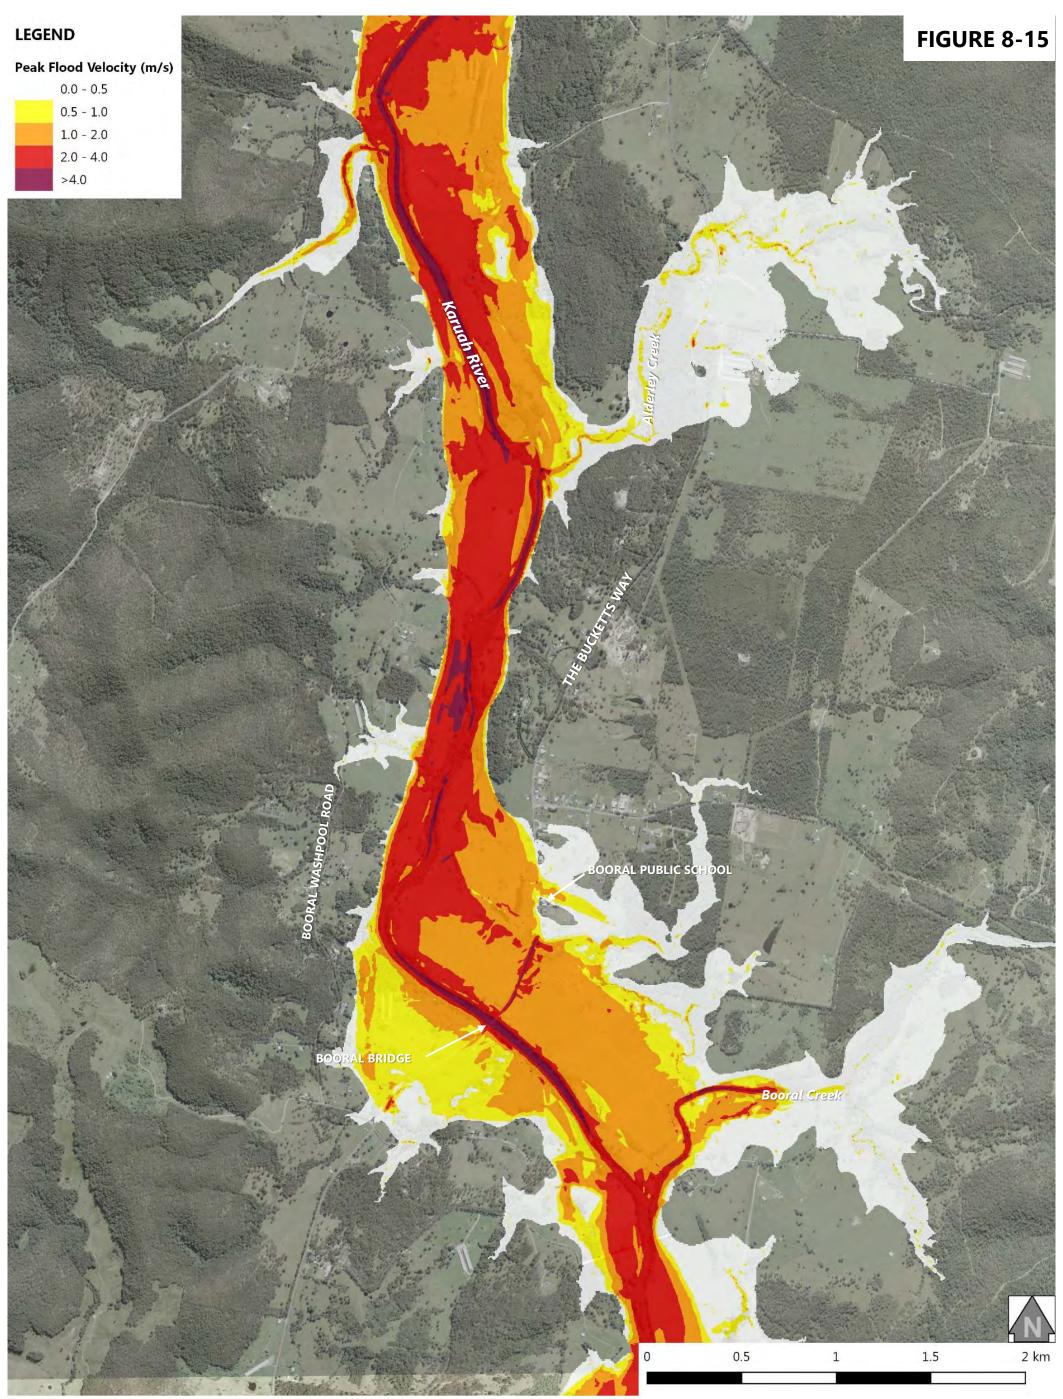

| Figure 6-12: 0.5% AEP Design Flood Event - Peak Flood Depth at Karuah North       |
|-----------------------------------------------------------------------------------|
| Figure 7-1: 0.2% AEP Design Flood Event - Peak Flood Levels at Stroud Road        |
| Figure 7-2: 0.2% AEP Design Flood Event - Peak Flood Levels at Stroud             |
| Figure 7-3: 0.2% AEP Design Flood Event - Peak Flood Levels at Booral             |
| Figure 7-4: 0.2% AEP Design Flood Event - Peak Flood Levels at Allworth           |
| Figure 7-5: 0.2% AEP Design Flood Event - Peak Flood Levels at The Branch         |
| Figure 7-6: 0.2% AEP Design Flood Event - Peak Flood Levels at Karuah North       |
| Figure 7-7: 0.2% AEP Design Flood Event - Peak Flood Depth at Stroud Road         |
| Figure 7-8: 0.2% AEP Design Flood Event - Peak Flood Depth at Stroud              |
| Figure 7-9: 0.2% AEP Design Flood Event - Peak Flood Depth at Booral              |
| Figure 7-10: 0.2% AEP Design Flood Event - Peak Flood Depth at Allworth           |
| Figure 7-11: 0.2% AEP Design Flood Event - Peak Flood Depth at The Branch         |
| Figure 7-12: 0.2% AEP Design Flood Event - Peak Flood Depth at Karuah North       |
| Figure 8-1: Probable Maximum Flood - Peak Flood Levels at Stroud Road             |
| Figure 8-2: Probable Maximum Flood - Peak Flood Levels at Stroud                  |
| Figure 8-3: Probable Maximum Flood - Peak Flood Levels at Booral                  |
| Figure 8-4: Probable Maximum Flood - Peak Flood Levels at Allworth                |
| Figure 8-5: Probable Maximum Flood - Peak Flood Levels at The Branch              |
| Figure 8-6: Probable Maximum Flood - Peak Flood Levels at Karuah North            |
| Figure 8-7: Probable Maximum Flood - Peak Flood Depth at Stroud Road              |
| Figure 8-8: Probable Maximum Flood - Peak Flood Depth at Stroud                   |
| Figure 8-9: Probable Maximum Flood - Peak Flood Depth at Booral                   |
| Figure 8-10: Probable Maximum Flood - Peak Flood Depth at Allworth                |
| Figure 8-11: Probable Maximum Flood - Peak Flood Depth at The Branch              |
| Figure 8-12: Probable Maximum Flood - Peak Flood Depth at Karuah North            |
| Figure 8-13: Probable Maximum Flood - Peak Flood Velocity at Stroud Road          |
| Figure 8-14: Probable Maximum Flood - Peak Flood Velocity at Stroud               |
| Figure 8-15: Probable Maximum Flood - Peak Flood Velocity at Booral               |
| Figure 8-16: Probable Maximum Flood - Peak Flood Velocity at Allworth             |
| Figure 8-17: Probable Maximum Flood - Peak Flood Velocity at The Branch           |
| Figure 8-18: Probable Maximum Flood - Peak Flood Velocity at Karuah North         |
| Figure 8-19: Probable Maximum Flood - NSW Provisional Flood Hazard at Stroud Road |