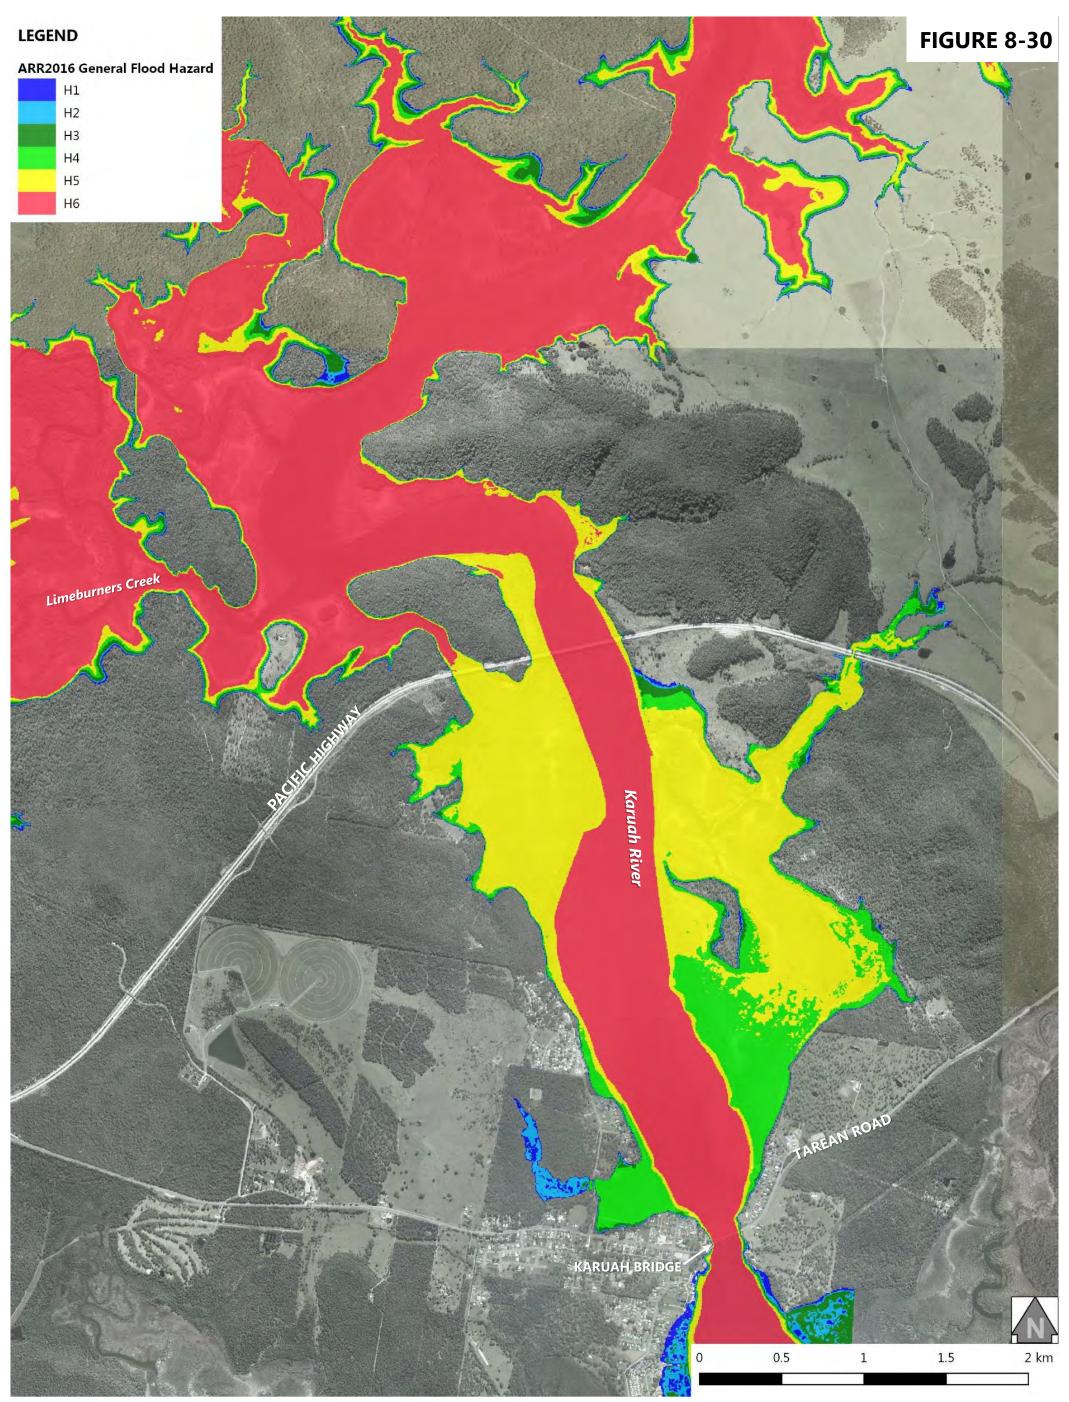

MidCoast Council Karuah River and Stroud Flood Study Update

Volume 2 – Flood Mapping

| Figure 8-20:   | Probable Maximum Flood - NSW Provisional Flood Hazard at Stroud       |
|----------------|-----------------------------------------------------------------------|
| Figure 8-21: I | Probable Maximum Flood - NSW Provisional Flood Hazard at Booral       |
| Figure 8-22:   | Probable Maximum Flood - NSW Provisional Flood Hazard at Allworth     |
| Figure 8-23:   | Probable Maximum Flood - NSW Provisional Flood Hazard at The Branch   |
| Figure 8-24:   | Probable Maximum Flood - NSW Provisional Flood Hazard at Karuah North |
| Figure 8-25:   | Probable Maximum Flood - ARR2016 General Flood Hazard at Stroud Road  |
| Figure 8-26:   | Probable Maximum Flood - ARR2016 General Flood Hazard at Stroud       |
| Figure 8-27:   | Probable Maximum Flood - ARR2016 General Flood Hazard at Booral       |
| Figure 8-28:   | Probable Maximum Flood - ARR2016 General Flood Hazard at Allworth     |
| Figure 8-29:   | Probable Maximum Flood - ARR2016 General Flood Hazard at The Branch   |
| Figure 8-30:   | Probable Maximum Flood - ARR2016 General Flood Hazard at Karuah North |