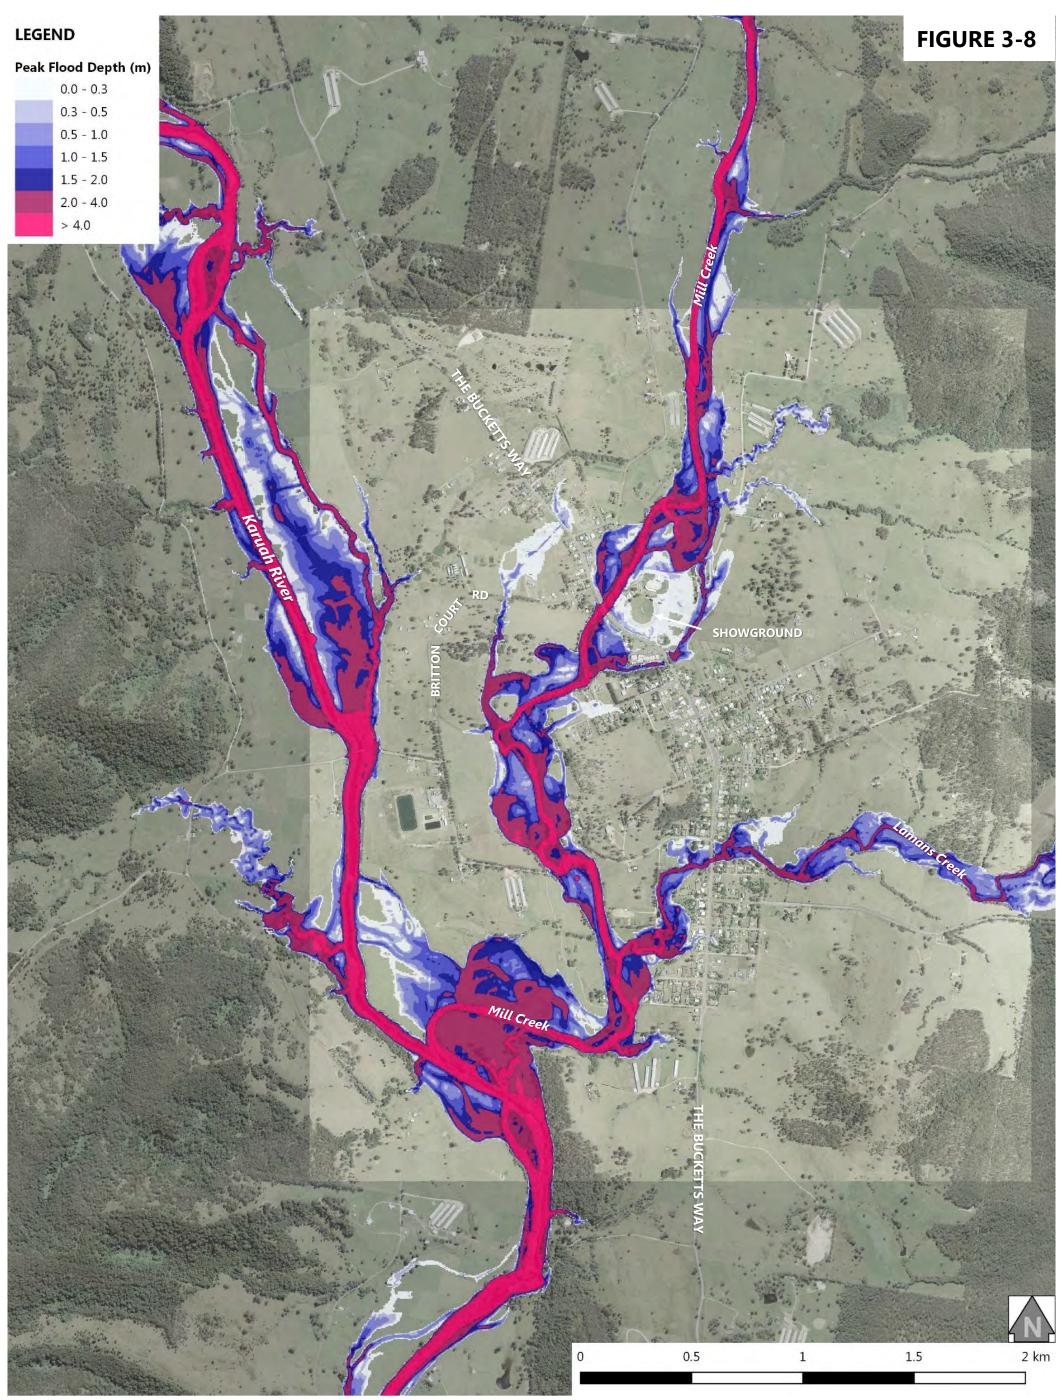

Volume 2 – Flood Mapping

| Figure 3-1: 5% AEP Design Flood Event - Peak Flood Levels at Stroud Road  |
|---------------------------------------------------------------------------|
| Figure 3-2: 5% AEP Design Flood Event - Peak Flood Levels at Stroud       |
| Figure 3-3: 5% AEP Design Flood Event - Peak Flood Levels at Booral       |
| Figure 3-4: 5% AEP Design Flood Event - Peak Flood Levels at Allworth     |
| Figure 3-5: 5% AEP Design Flood Event - Peak Flood Levels at The Branch   |
| Figure 3-6: 5% AEP Design Flood Event - Peak Flood Levels at Karuah North |
| Figure 3-7: 5% AEP Design Flood Event - Peak Flood Depth at Stroud Road   |
| Figure 3-8: 5% AEP Design Flood Event - Peak Flood Depth at Stroud        |
| Figure 3-9: 5% AEP Design Flood Event - Peak Flood Depth at Booral        |
| Figure 3-10: 5% AEP Design Flood Event - Peak Flood Depth at Allworth     |
| Figure 3-11: 5% AEP Design Flood Event - Peak Flood Depth at The Branch   |
| Figure 3-12: 5% AEP Design Flood Event - Peak Flood Depth at Karuah North |
| Figure 4-1: 2% AEP Design Flood Event - Peak Flood Levels at Stroud Road  |
| Figure 4-2: 2% AEP Design Flood Event - Peak Flood Levels at Stroud       |
| Figure 4-3: 2% AEP Design Flood Event - Peak Flood Levels at Booral       |
| Figure 4-4: 2% AEP Design Flood Event - Peak Flood Levels at Allworth     |
| Figure 4-5: 2% AEP Design Flood Event - Peak Flood Levels at The Branch   |
| Figure 4-6: 2% AEP Design Flood Event - Peak Flood Levels at Karuah North |
| Figure 4-7: 2% AEP Design Flood Event - Peak Flood Depth at Stroud Road   |
| Figure 4-8: 2% AEP Design Flood Event - Peak Flood Depth at Stroud        |
| Figure 4-9: 2% AEP Design Flood Event - Peak Flood Depth at Booral        |
| Figure 4-10: 2% AEP Design Flood Event - Peak Flood Depth at Allworth     |
| Figure 4-11: 2% AEP Design Flood Event - Peak Flood Depth at The Branch   |
| Figure 4-12: 2% AEP Design Flood Event - Peak Flood Depth at Karuah North |
| Figure 5-1: 1% AEP Design Flood Event - Peak Flood Levels at Stroud Road  |
| Figure 5-2: 1% AEP Design Flood Event - Peak Flood Levels at Stroud       |
| Figure 5-3: 1% AEP Design Flood Event - Peak Flood Levels at Booral       |
| Figure 5-4: 1% AEP Design Flood Event - Peak Flood Levels at Allworth     |
| Figure 5-5: 1% AEP Design Flood Event - Peak Flood Levels at The Branch   |
| Figure 5-6: 1% AEP Design Flood Event - Peak Flood Levels at Karuah North |
| Figure 5-7: 1% AEP Design Flood Event - Peak Flood Depth at Stroud Road   |
| Figure 5-8: 1% AEP Design Flood Event - Peak Flood Depth at Stroud        |
|                                                                           |