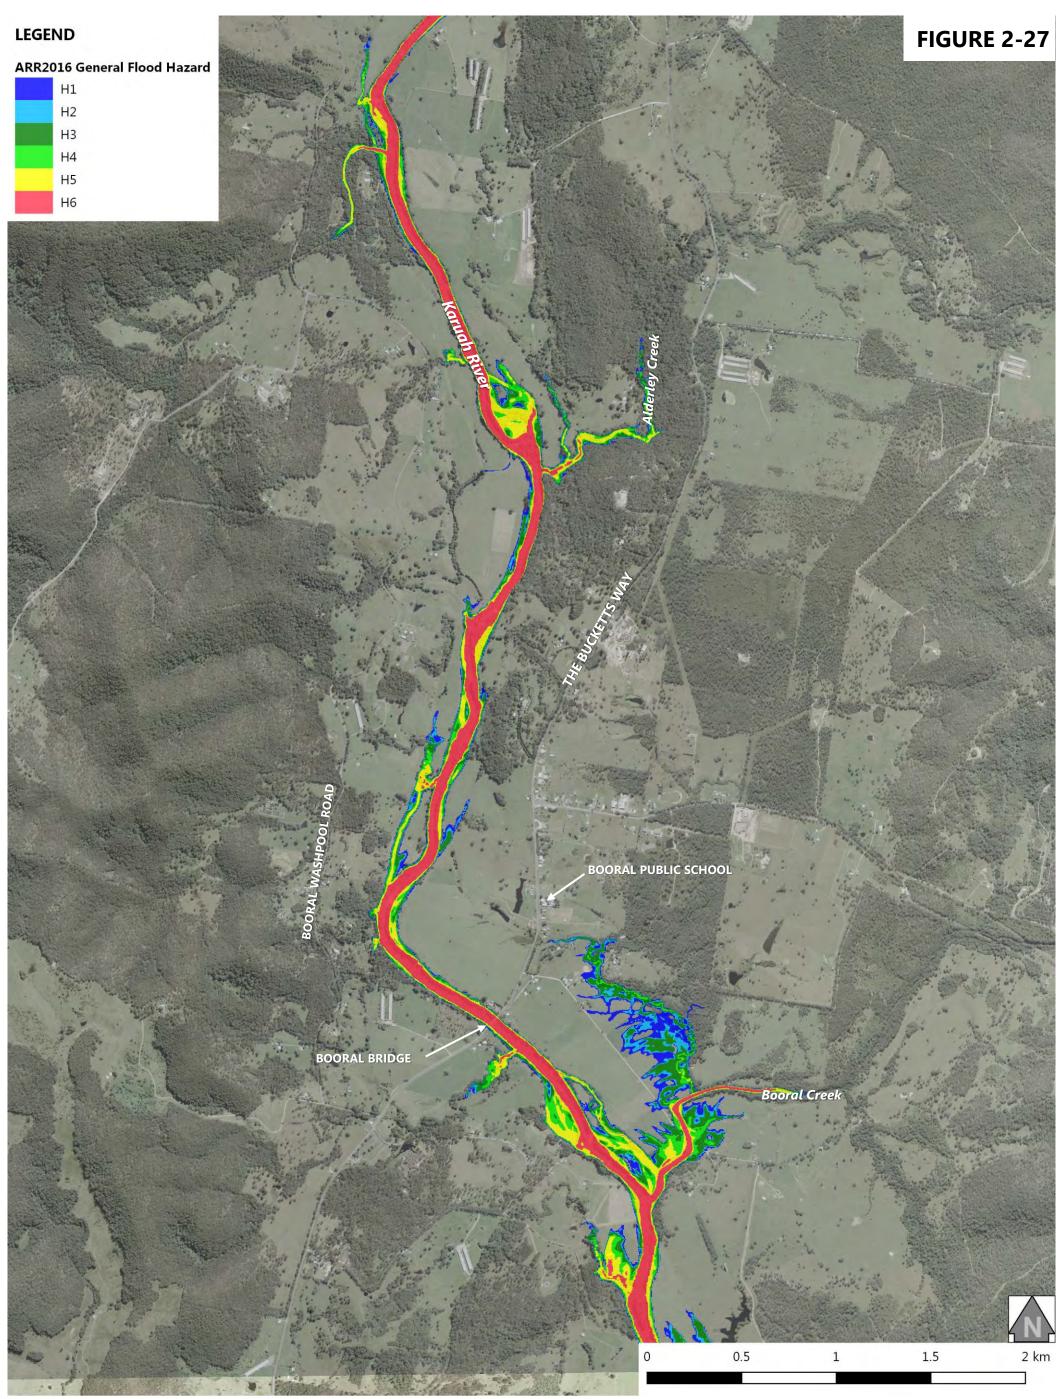

## **Figure List**

| Figure 1-1: 1 | File Index                                                                |
|---------------|---------------------------------------------------------------------------|
| Figure 2-1: 2 | 20% AEP Design Flood Event - Peak Flood Levels at Stroud Road             |
| Figure 2-2: 2 | 20% AEP Design Flood Event - Peak Flood Levels at Stroud                  |
| Figure 2-3: 2 | 20% AEP Design Flood Event - Peak Flood Levels at Booral                  |
| Figure 2-4: 2 | 20% AEP Design Flood Event - Peak Flood Levels at Allworth                |
| Figure 2-5: 2 | 20% AEP Design Flood Event - Peak Flood Levels at The Branch              |
| Figure 2-6: 2 | 20% AEP Design Flood Event - Peak Flood Levels at Karuah North            |
| Figure 2-7: 2 | 20% AEP Design Flood Event - Peak Flood Depth at Stroud Road              |
| Figure 2-8: 2 | 20% AEP Design Flood Event - Peak Flood Depth at Stroud                   |
| Figure 2-9: 2 | 20% AEP Design Flood Event - Peak Flood Depth at Booral                   |
| Figure 2-10:  | 20% AEP Design Flood Event - Peak Flood Depth at Allworth                 |
| Figure 2-11:  | 20% AEP Design Flood Event - Peak Flood Depth at The Branch               |
| Figure 2-12:  | 20% AEP Design Flood Event - Peak Flood Depth at Karuah North             |
| Figure 2-13:  | 20% AEP Design Flood Event - Peak Flood Velocity at Stroud Road           |
| Figure 2-14:  | 20% AEP Design Flood Event - Peak Flood Velocity at Stroud                |
| Figure 2-15:  | 20% AEP Design Flood Event - Peak Flood Velocity at Booral                |
| Figure 2-16:  | 20% AEP Design Flood Event - Peak Flood Velocity at Allworth              |
| Figure 2-17:  | 20% AEP Design Flood Event - Peak Flood Velocity at The Branch            |
| Figure 2-18:  | 20% AEP Design Flood Event - Peak Flood Velocity at Karuah North          |
| Figure 2-19:  | 20% AEP Design Flood Event - NSW Provisional Flood Hazard at Stroud Road  |
| Figure 2-20:  | 20% AEP Design Flood Event - NSW Provisional Flood Hazard at Stroud       |
| Figure 2-21:  | 20% AEP Design Flood Event - NSW Provisional Flood Hazard at Booral       |
| Figure 2-22:  | 20% AEP Design Flood Event - NSW Provisional Flood Hazard at Allworth     |
| Figure 2-23:  | 20% AEP Design Flood Event - NSW Provisional Flood Hazard at The Branch   |
| Figure 2-24:  | 20% AEP Design Flood Event - NSW Provisional Flood Hazard at Karuah North |
| Figure 2-25:  | 20% AEP Design Flood Event - ARR2016 General Flood Hazard at Stroud Road  |
| Figure 2-26:  | 20% AEP Design Flood Event - ARR2016 General Flood Hazard at Stroud       |
| Figure 2-27:  | 20% AEP Design Flood Event - ARR2016 General Flood Hazard at Booral       |
| Figure 2-28:  | 20% AEP Design Flood Event - ARR2016 General Flood Hazard at Allworth     |
| Figure 2-29:  | 20% AEP Design Flood Event - ARR2016 General Flood Hazard at The Branch   |
| Figure 2-30:  | 20% AEP Design Flood Event - ARR2016 General Flood Hazard at Karuah North |