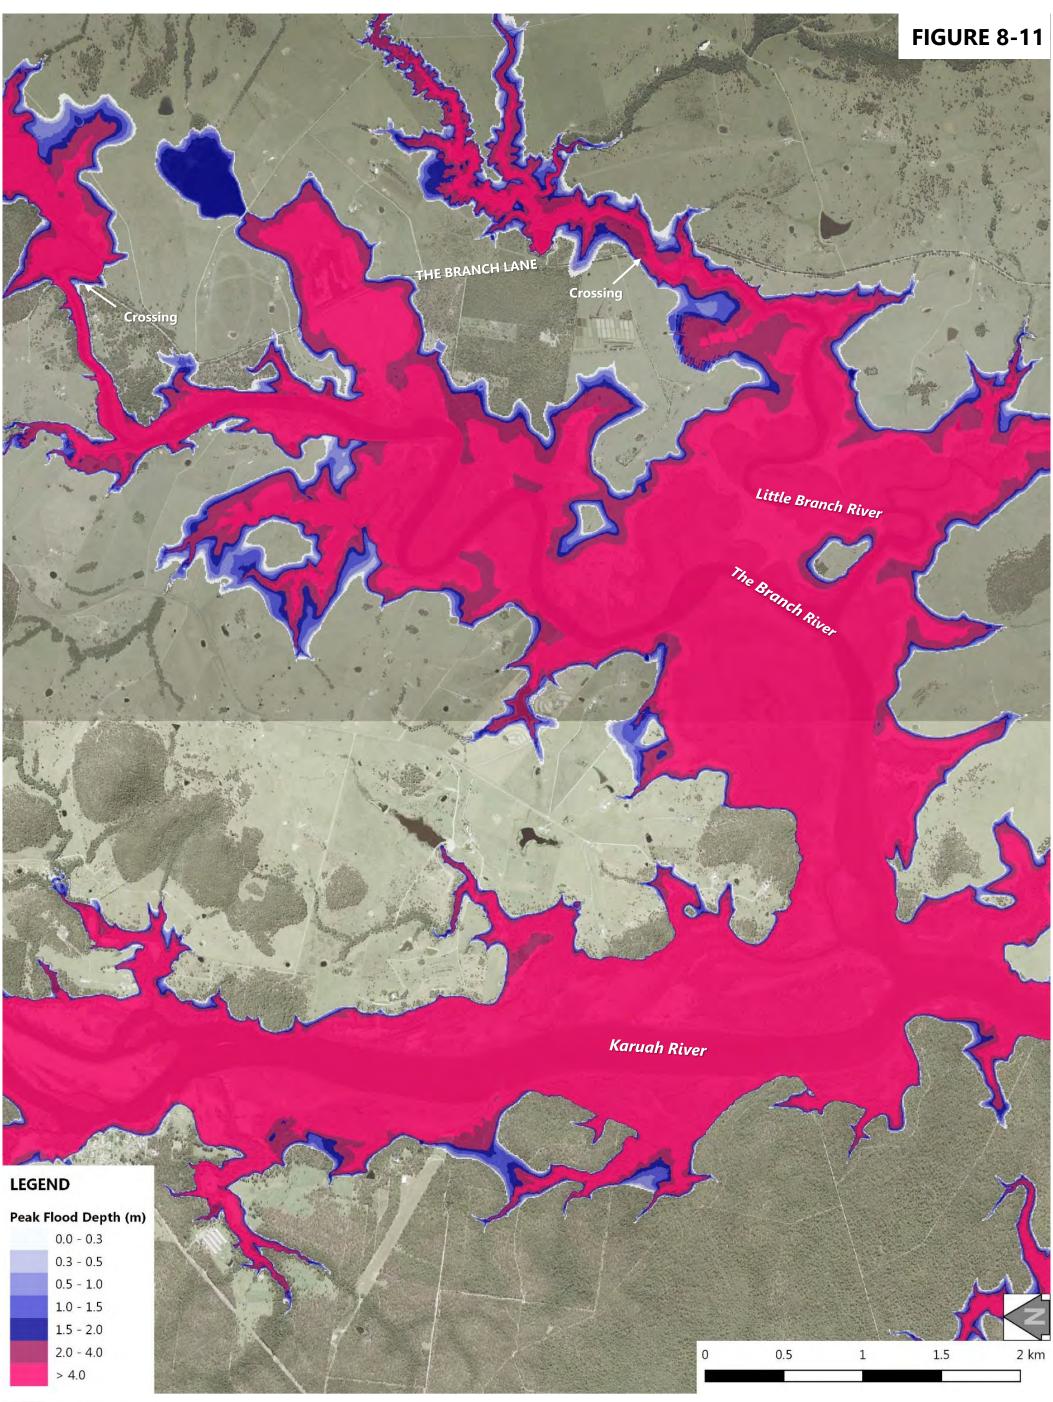

| Figure 6-12: 0.5% AEP Design Flood Event - Peak Flood Depth at Karuah North       |
|-----------------------------------------------------------------------------------|
| Figure 7-1: 0.2% AEP Design Flood Event - Peak Flood Levels at Stroud Road        |
| Figure 7-2: 0.2% AEP Design Flood Event - Peak Flood Levels at Stroud             |
| Figure 7-3: 0.2% AEP Design Flood Event - Peak Flood Levels at Booral             |
| Figure 7-4: 0.2% AEP Design Flood Event - Peak Flood Levels at Allworth           |
| Figure 7-5: 0.2% AEP Design Flood Event - Peak Flood Levels at The Branch         |
| Figure 7-6: 0.2% AEP Design Flood Event - Peak Flood Levels at Karuah North       |
| Figure 7-7: 0.2% AEP Design Flood Event - Peak Flood Depth at Stroud Road         |
| Figure 7-8: 0.2% AEP Design Flood Event - Peak Flood Depth at Stroud              |
| Figure 7-9: 0.2% AEP Design Flood Event - Peak Flood Depth at Booral              |
| Figure 7-10: 0.2% AEP Design Flood Event - Peak Flood Depth at Allworth           |
| Figure 7-11: 0.2% AEP Design Flood Event - Peak Flood Depth at The Branch         |
| Figure 7-12: 0.2% AEP Design Flood Event - Peak Flood Depth at Karuah North       |
| Figure 8-1: Probable Maximum Flood - Peak Flood Levels at Stroud Road             |
| Figure 8-2: Probable Maximum Flood - Peak Flood Levels at Stroud                  |
| Figure 8-3: Probable Maximum Flood - Peak Flood Levels at Booral                  |
| Figure 8-4: Probable Maximum Flood - Peak Flood Levels at Allworth                |
| Figure 8-5: Probable Maximum Flood - Peak Flood Levels at The Branch              |
| Figure 8-6: Probable Maximum Flood - Peak Flood Levels at Karuah North            |
| Figure 8-7: Probable Maximum Flood - Peak Flood Depth at Stroud Road              |
| Figure 8-8: Probable Maximum Flood - Peak Flood Depth at Stroud                   |
| Figure 8-9: Probable Maximum Flood - Peak Flood Depth at Booral                   |
| Figure 8-10: Probable Maximum Flood - Peak Flood Depth at Allworth                |
| Figure 8-11: Probable Maximum Flood - Peak Flood Depth at The Branch              |
| Figure 8-12: Probable Maximum Flood - Peak Flood Depth at Karuah North            |
| Figure 8-13: Probable Maximum Flood - Peak Flood Velocity at Stroud Road          |
| Figure 8-14: Probable Maximum Flood - Peak Flood Velocity at Stroud               |
| Figure 8-15: Probable Maximum Flood - Peak Flood Velocity at Booral               |
| Figure 8-16: Probable Maximum Flood - Peak Flood Velocity at Allworth             |
| Figure 8-17: Probable Maximum Flood - Peak Flood Velocity at The Branch           |
| Figure 8-18: Probable Maximum Flood - Peak Flood Velocity at Karuah North         |
| Figure 8-19: Probable Maximum Flood - NSW Provisional Flood Hazard at Stroud Road |