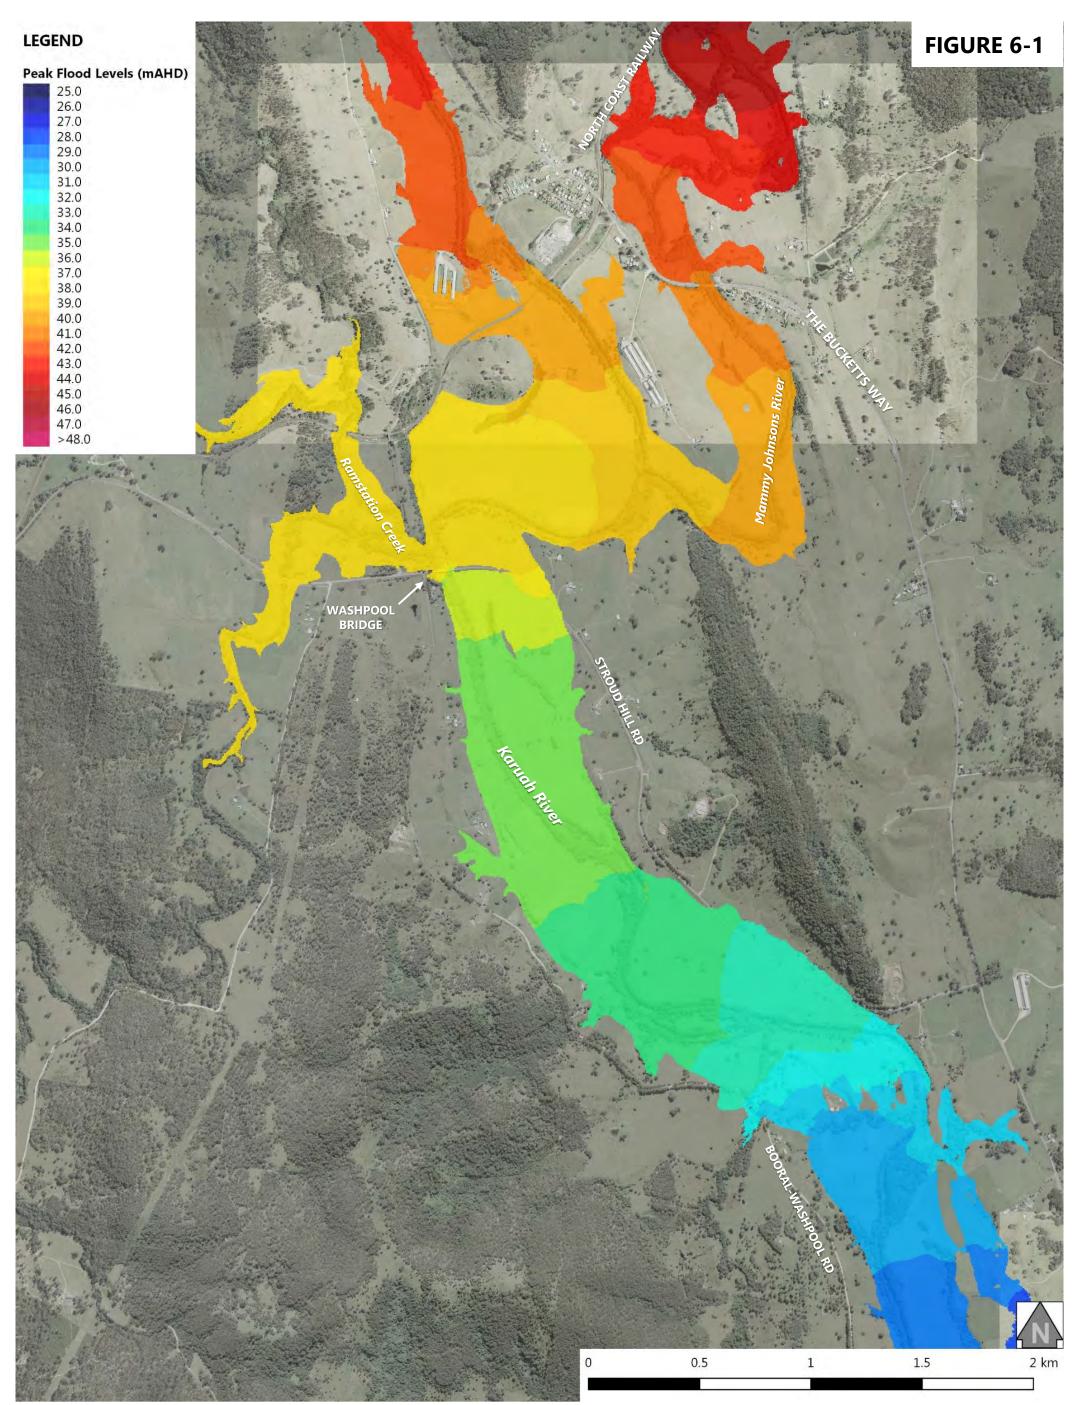

Volume 2 – Flood Mapping

| Figure 3-1: 5% AEP Design Flood Event - Peak Flood Levels at Stroud Road  |
|---------------------------------------------------------------------------|
| Figure 3-2: 5% AEP Design Flood Event - Peak Flood Levels at Stroud       |
| Figure 3-3: 5% AEP Design Flood Event - Peak Flood Levels at Booral       |
| Figure 3-4: 5% AEP Design Flood Event - Peak Flood Levels at Allworth     |
| Figure 3-5: 5% AEP Design Flood Event - Peak Flood Levels at The Branch   |
| Figure 3-6: 5% AEP Design Flood Event - Peak Flood Levels at Karuah North |
| Figure 3-7: 5% AEP Design Flood Event - Peak Flood Depth at Stroud Road   |
| Figure 3-8: 5% AEP Design Flood Event - Peak Flood Depth at Stroud        |
| Figure 3-9: 5% AEP Design Flood Event - Peak Flood Depth at Booral        |
| Figure 3-10: 5% AEP Design Flood Event - Peak Flood Depth at Allworth     |
| Figure 3-11: 5% AEP Design Flood Event - Peak Flood Depth at The Branch   |
| Figure 3-12: 5% AEP Design Flood Event - Peak Flood Depth at Karuah North |
| Figure 4-1: 2% AEP Design Flood Event - Peak Flood Levels at Stroud Road  |
| Figure 4-2: 2% AEP Design Flood Event - Peak Flood Levels at Stroud       |
| Figure 4-3: 2% AEP Design Flood Event - Peak Flood Levels at Booral       |
| Figure 4-4: 2% AEP Design Flood Event - Peak Flood Levels at Allworth     |
| Figure 4-5: 2% AEP Design Flood Event - Peak Flood Levels at The Branch   |
| Figure 4-6: 2% AEP Design Flood Event - Peak Flood Levels at Karuah North |
| Figure 4-7: 2% AEP Design Flood Event - Peak Flood Depth at Stroud Road   |
| Figure 4-8: 2% AEP Design Flood Event - Peak Flood Depth at Stroud        |
| Figure 4-9: 2% AEP Design Flood Event - Peak Flood Depth at Booral        |
| Figure 4-10: 2% AEP Design Flood Event - Peak Flood Depth at Allworth     |
| Figure 4-11: 2% AEP Design Flood Event - Peak Flood Depth at The Branch   |
| Figure 4-12: 2% AEP Design Flood Event - Peak Flood Depth at Karuah North |
| Figure 5-1: 1% AEP Design Flood Event - Peak Flood Levels at Stroud Road  |
| Figure 5-2: 1% AEP Design Flood Event - Peak Flood Levels at Stroud       |
| Figure 5-3: 1% AEP Design Flood Event - Peak Flood Levels at Booral       |
| Figure 5-4: 1% AEP Design Flood Event - Peak Flood Levels at Allworth     |
| Figure 5-5: 1% AEP Design Flood Event - Peak Flood Levels at The Branch   |
| Figure 5-6: 1% AEP Design Flood Event - Peak Flood Levels at Karuah North |
| Figure 5-7: 1% AEP Design Flood Event - Peak Flood Depth at Stroud Road   |
| Figure 5-8: 1% AEP Design Flood Event - Peak Flood Depth at Stroud        |
|                                                                           |