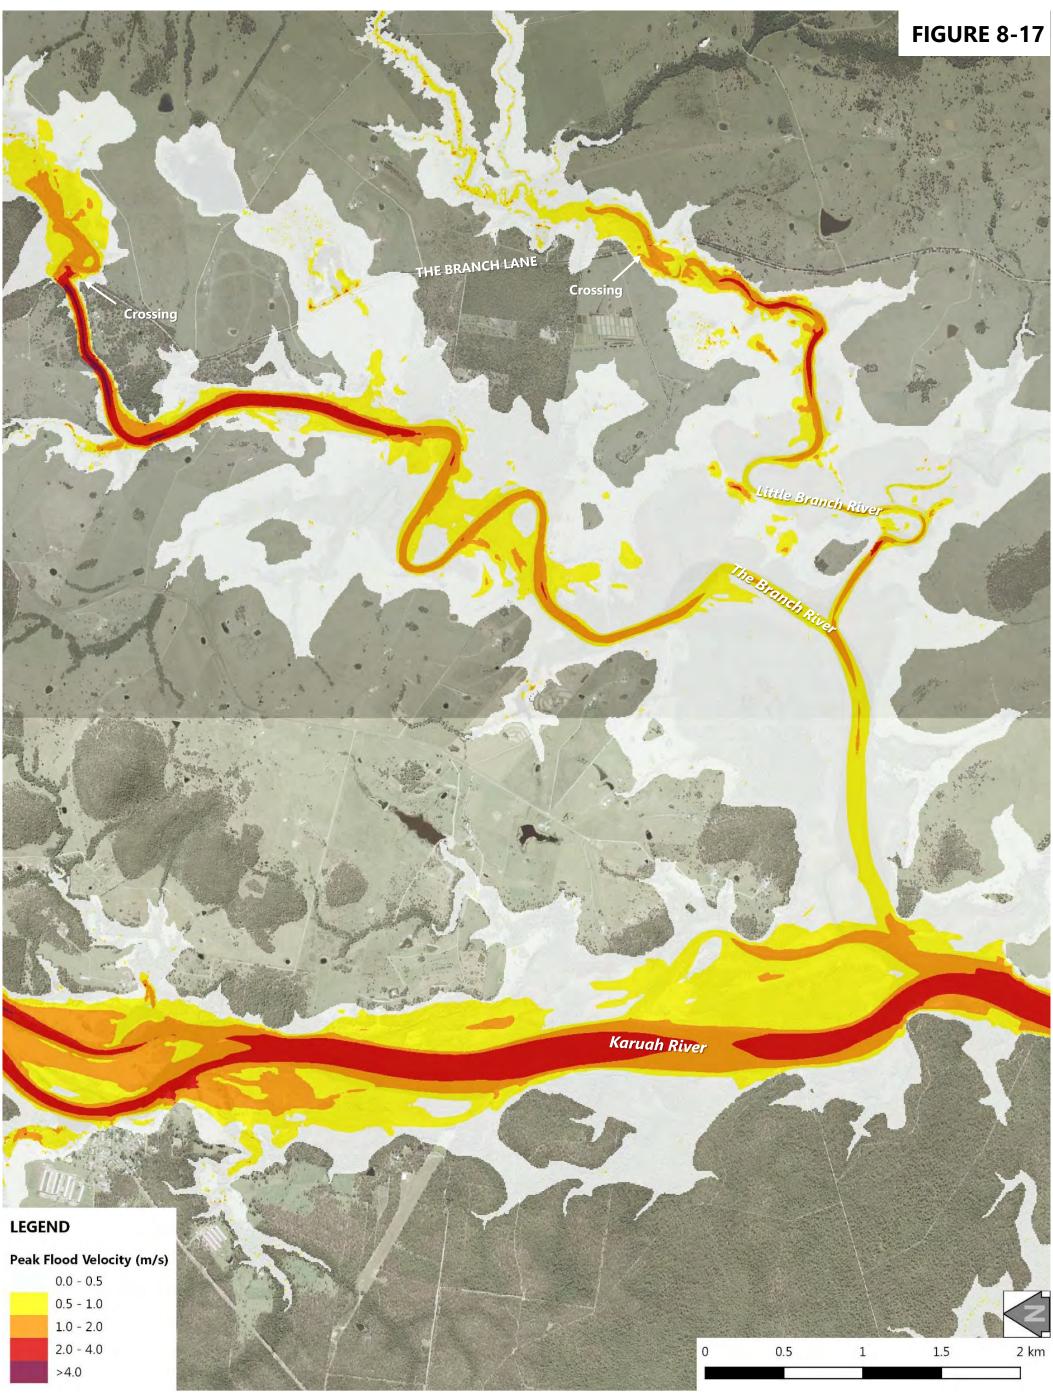

| Figure 6-12: 0.5% AEP Design Flood Event - Peak Flood Depth at Karuah North       |
|-----------------------------------------------------------------------------------|
| Figure 7-1: 0.2% AEP Design Flood Event - Peak Flood Levels at Stroud Road        |
| Figure 7-2: 0.2% AEP Design Flood Event - Peak Flood Levels at Stroud             |
| Figure 7-3: 0.2% AEP Design Flood Event - Peak Flood Levels at Booral             |
| Figure 7-4: 0.2% AEP Design Flood Event - Peak Flood Levels at Allworth           |
| Figure 7-5: 0.2% AEP Design Flood Event - Peak Flood Levels at The Branch         |
| Figure 7-6: 0.2% AEP Design Flood Event - Peak Flood Levels at Karuah North       |
| Figure 7-7: 0.2% AEP Design Flood Event - Peak Flood Depth at Stroud Road         |
| Figure 7-8: 0.2% AEP Design Flood Event - Peak Flood Depth at Stroud              |
| Figure 7-9: 0.2% AEP Design Flood Event - Peak Flood Depth at Booral              |
| Figure 7-10: 0.2% AEP Design Flood Event - Peak Flood Depth at Allworth           |
| Figure 7-11: 0.2% AEP Design Flood Event - Peak Flood Depth at The Branch         |
| Figure 7-12: 0.2% AEP Design Flood Event - Peak Flood Depth at Karuah North       |
| Figure 8-1: Probable Maximum Flood - Peak Flood Levels at Stroud Road             |
| Figure 8-2: Probable Maximum Flood - Peak Flood Levels at Stroud                  |
| Figure 8-3: Probable Maximum Flood - Peak Flood Levels at Booral                  |
| Figure 8-4: Probable Maximum Flood - Peak Flood Levels at Allworth                |
| Figure 8-5: Probable Maximum Flood - Peak Flood Levels at The Branch              |
| Figure 8-6: Probable Maximum Flood - Peak Flood Levels at Karuah North            |
| Figure 8-7: Probable Maximum Flood - Peak Flood Depth at Stroud Road              |
| Figure 8-8: Probable Maximum Flood - Peak Flood Depth at Stroud                   |
| Figure 8-9: Probable Maximum Flood - Peak Flood Depth at Booral                   |
| Figure 8-10: Probable Maximum Flood - Peak Flood Depth at Allworth                |
| Figure 8-11: Probable Maximum Flood - Peak Flood Depth at The Branch              |
| Figure 8-12: Probable Maximum Flood - Peak Flood Depth at Karuah North            |
| Figure 8-13: Probable Maximum Flood - Peak Flood Velocity at Stroud Road          |
| Figure 8-14: Probable Maximum Flood - Peak Flood Velocity at Stroud               |
| Figure 8-15: Probable Maximum Flood - Peak Flood Velocity at Booral               |
| Figure 8-16: Probable Maximum Flood - Peak Flood Velocity at Allworth             |
| Figure 8-17: Probable Maximum Flood - Peak Flood Velocity at The Branch           |
| Figure 8-18: Probable Maximum Flood - Peak Flood Velocity at Karuah North         |
| Figure 8-19: Probable Maximum Flood - NSW Provisional Flood Hazard at Stroud Road |