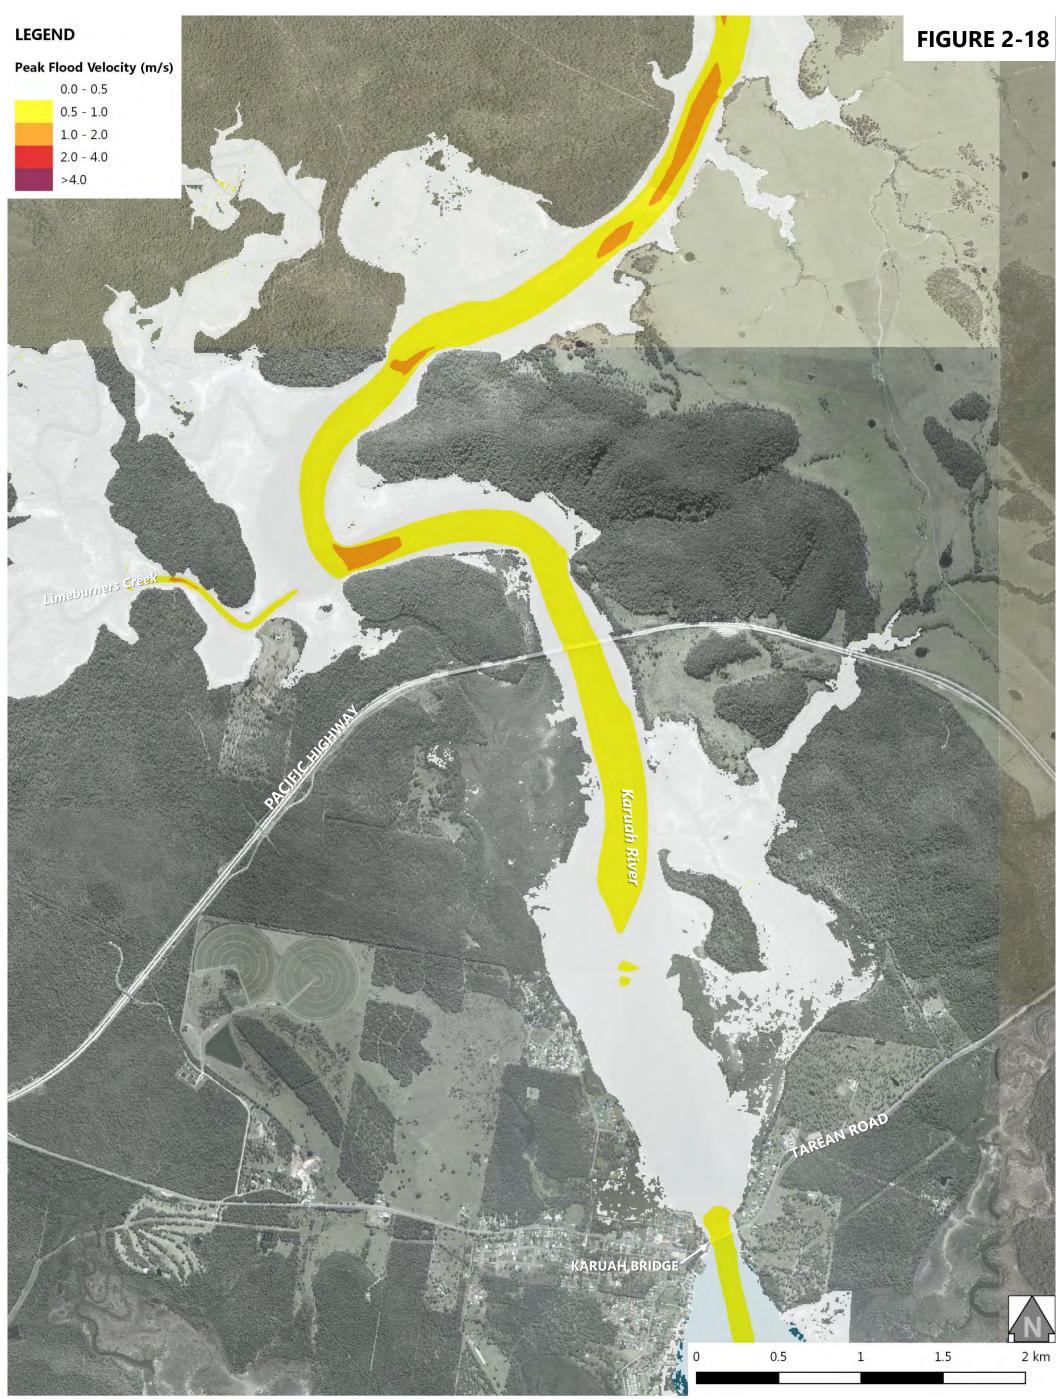

## **Figure List**

| Figure 1-1: 1 | File Index                                                                |
|---------------|---------------------------------------------------------------------------|
| Figure 2-1: 2 | 20% AEP Design Flood Event - Peak Flood Levels at Stroud Road             |
| Figure 2-2: 2 | 20% AEP Design Flood Event - Peak Flood Levels at Stroud                  |
| Figure 2-3: 2 | 20% AEP Design Flood Event - Peak Flood Levels at Booral                  |
| Figure 2-4: 2 | 20% AEP Design Flood Event - Peak Flood Levels at Allworth                |
| Figure 2-5: 2 | 20% AEP Design Flood Event - Peak Flood Levels at The Branch              |
| Figure 2-6: 2 | 20% AEP Design Flood Event - Peak Flood Levels at Karuah North            |
| Figure 2-7: 2 | 20% AEP Design Flood Event - Peak Flood Depth at Stroud Road              |
| Figure 2-8: 2 | 20% AEP Design Flood Event - Peak Flood Depth at Stroud                   |
| Figure 2-9: 2 | 20% AEP Design Flood Event - Peak Flood Depth at Booral                   |
| Figure 2-10:  | 20% AEP Design Flood Event - Peak Flood Depth at Allworth                 |
| Figure 2-11:  | 20% AEP Design Flood Event - Peak Flood Depth at The Branch               |
| Figure 2-12:  | 20% AEP Design Flood Event - Peak Flood Depth at Karuah North             |
| Figure 2-13:  | 20% AEP Design Flood Event - Peak Flood Velocity at Stroud Road           |
| Figure 2-14:  | 20% AEP Design Flood Event - Peak Flood Velocity at Stroud                |
| Figure 2-15:  | 20% AEP Design Flood Event - Peak Flood Velocity at Booral                |
| Figure 2-16:  | 20% AEP Design Flood Event - Peak Flood Velocity at Allworth              |
| Figure 2-17:  | 20% AEP Design Flood Event - Peak Flood Velocity at The Branch            |
| Figure 2-18:  | 20% AEP Design Flood Event - Peak Flood Velocity at Karuah North          |
| Figure 2-19:  | 20% AEP Design Flood Event - NSW Provisional Flood Hazard at Stroud Road  |
| Figure 2-20:  | 20% AEP Design Flood Event - NSW Provisional Flood Hazard at Stroud       |
| Figure 2-21:  | 20% AEP Design Flood Event - NSW Provisional Flood Hazard at Booral       |
| Figure 2-22:  | 20% AEP Design Flood Event - NSW Provisional Flood Hazard at Allworth     |
| Figure 2-23:  | 20% AEP Design Flood Event - NSW Provisional Flood Hazard at The Branch   |
| Figure 2-24:  | 20% AEP Design Flood Event - NSW Provisional Flood Hazard at Karuah North |
| Figure 2-25:  | 20% AEP Design Flood Event - ARR2016 General Flood Hazard at Stroud Road  |
| Figure 2-26:  | 20% AEP Design Flood Event - ARR2016 General Flood Hazard at Stroud       |
| Figure 2-27:  | 20% AEP Design Flood Event - ARR2016 General Flood Hazard at Booral       |
| Figure 2-28:  | 20% AEP Design Flood Event - ARR2016 General Flood Hazard at Allworth     |
| Figure 2-29:  | 20% AEP Design Flood Event - ARR2016 General Flood Hazard at The Branch   |
| Figure 2-30:  | 20% AEP Design Flood Event - ARR2016 General Flood Hazard at Karuah North |