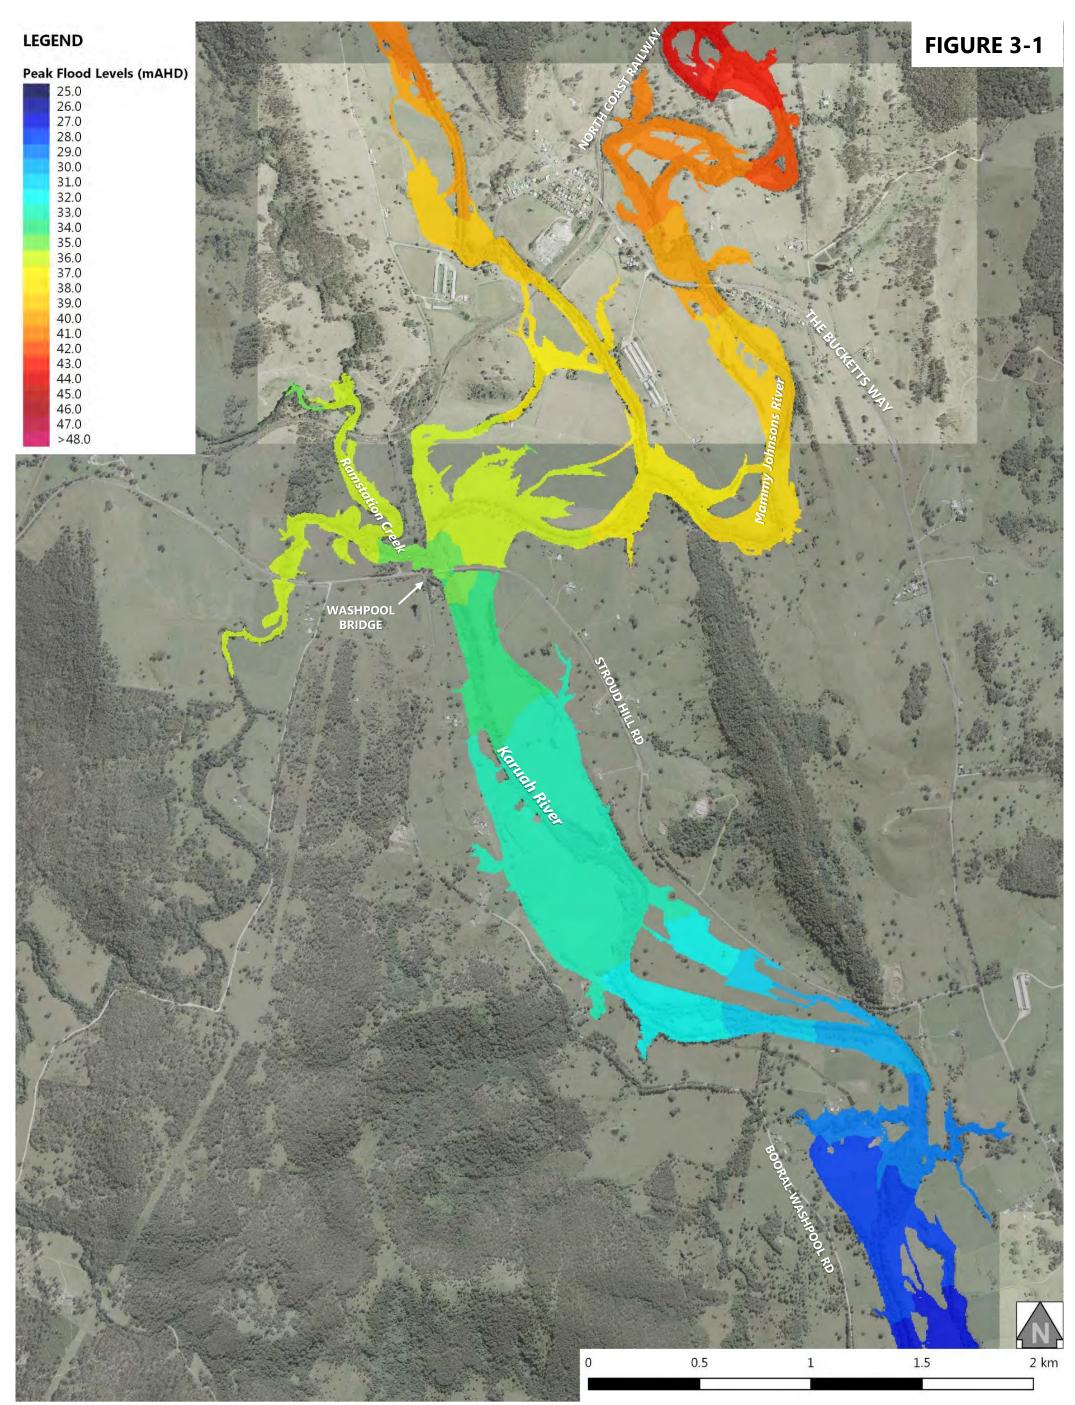

Volume 2 – Flood Mapping

| Figure 3-1: 5% AEP Design Flood Event - Peak Flood Levels at Stroud Road  |
|---------------------------------------------------------------------------|
| Figure 3-2: 5% AEP Design Flood Event - Peak Flood Levels at Stroud       |
| Figure 3-3: 5% AEP Design Flood Event - Peak Flood Levels at Booral       |
| Figure 3-4: 5% AEP Design Flood Event - Peak Flood Levels at Allworth     |
| Figure 3-5: 5% AEP Design Flood Event - Peak Flood Levels at The Branch   |
| Figure 3-6: 5% AEP Design Flood Event - Peak Flood Levels at Karuah North |
| Figure 3-7: 5% AEP Design Flood Event - Peak Flood Depth at Stroud Road   |
| Figure 3-8: 5% AEP Design Flood Event - Peak Flood Depth at Stroud        |
| Figure 3-9: 5% AEP Design Flood Event - Peak Flood Depth at Booral        |
| Figure 3-10: 5% AEP Design Flood Event - Peak Flood Depth at Allworth     |
| Figure 3-11: 5% AEP Design Flood Event - Peak Flood Depth at The Branch   |
| Figure 3-12: 5% AEP Design Flood Event - Peak Flood Depth at Karuah North |
| Figure 4-1: 2% AEP Design Flood Event - Peak Flood Levels at Stroud Road  |
| Figure 4-2: 2% AEP Design Flood Event - Peak Flood Levels at Stroud       |
| Figure 4-3: 2% AEP Design Flood Event - Peak Flood Levels at Booral       |
| Figure 4-4: 2% AEP Design Flood Event - Peak Flood Levels at Allworth     |
| Figure 4-5: 2% AEP Design Flood Event - Peak Flood Levels at The Branch   |
| Figure 4-6: 2% AEP Design Flood Event - Peak Flood Levels at Karuah North |
| Figure 4-7: 2% AEP Design Flood Event - Peak Flood Depth at Stroud Road   |
| Figure 4-8: 2% AEP Design Flood Event - Peak Flood Depth at Stroud        |
| Figure 4-9: 2% AEP Design Flood Event - Peak Flood Depth at Booral        |
| Figure 4-10: 2% AEP Design Flood Event - Peak Flood Depth at Allworth     |
| Figure 4-11: 2% AEP Design Flood Event - Peak Flood Depth at The Branch   |
| Figure 4-12: 2% AEP Design Flood Event - Peak Flood Depth at Karuah North |
| Figure 5-1: 1% AEP Design Flood Event - Peak Flood Levels at Stroud Road  |
| Figure 5-2: 1% AEP Design Flood Event - Peak Flood Levels at Stroud       |
| Figure 5-3: 1% AEP Design Flood Event - Peak Flood Levels at Booral       |
| Figure 5-4: 1% AEP Design Flood Event - Peak Flood Levels at Allworth     |
| Figure 5-5: 1% AEP Design Flood Event - Peak Flood Levels at The Branch   |
| Figure 5-6: 1% AEP Design Flood Event - Peak Flood Levels at Karuah North |
| Figure 5-7: 1% AEP Design Flood Event - Peak Flood Depth at Stroud Road   |
| Figure 5-8: 1% AEP Design Flood Event - Peak Flood Depth at Stroud        |
|                                                                           |