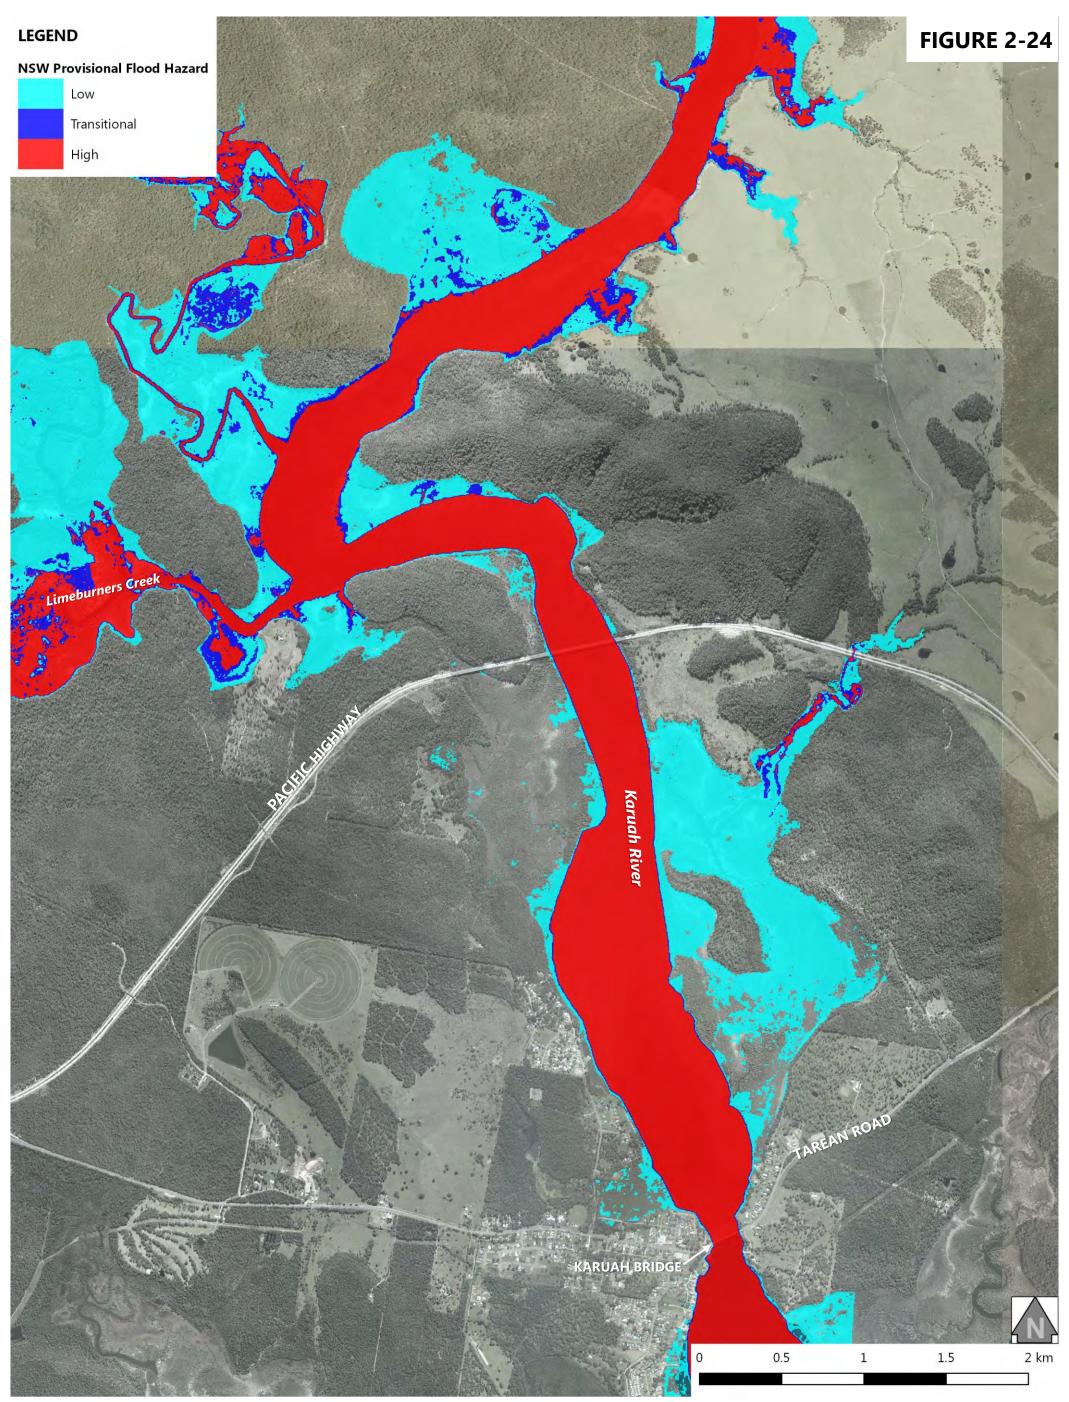

## **Figure List**

| Figure 1-1: 1 | File Index                                                                |
|---------------|---------------------------------------------------------------------------|
| Figure 2-1: 2 | 20% AEP Design Flood Event - Peak Flood Levels at Stroud Road             |
| Figure 2-2: 2 | 20% AEP Design Flood Event - Peak Flood Levels at Stroud                  |
| Figure 2-3: 2 | 20% AEP Design Flood Event - Peak Flood Levels at Booral                  |
| Figure 2-4: 2 | 20% AEP Design Flood Event - Peak Flood Levels at Allworth                |
| Figure 2-5: 2 | 20% AEP Design Flood Event - Peak Flood Levels at The Branch              |
| Figure 2-6: 2 | 20% AEP Design Flood Event - Peak Flood Levels at Karuah North            |
| Figure 2-7: 2 | 20% AEP Design Flood Event - Peak Flood Depth at Stroud Road              |
| Figure 2-8: 2 | 20% AEP Design Flood Event - Peak Flood Depth at Stroud                   |
| Figure 2-9: 2 | 20% AEP Design Flood Event - Peak Flood Depth at Booral                   |
| Figure 2-10:  | 20% AEP Design Flood Event - Peak Flood Depth at Allworth                 |
| Figure 2-11:  | 20% AEP Design Flood Event - Peak Flood Depth at The Branch               |
| Figure 2-12:  | 20% AEP Design Flood Event - Peak Flood Depth at Karuah North             |
| Figure 2-13:  | 20% AEP Design Flood Event - Peak Flood Velocity at Stroud Road           |
| Figure 2-14:  | 20% AEP Design Flood Event - Peak Flood Velocity at Stroud                |
| Figure 2-15:  | 20% AEP Design Flood Event - Peak Flood Velocity at Booral                |
| Figure 2-16:  | 20% AEP Design Flood Event - Peak Flood Velocity at Allworth              |
| Figure 2-17:  | 20% AEP Design Flood Event - Peak Flood Velocity at The Branch            |
| Figure 2-18:  | 20% AEP Design Flood Event - Peak Flood Velocity at Karuah North          |
| Figure 2-19:  | 20% AEP Design Flood Event - NSW Provisional Flood Hazard at Stroud Road  |
| Figure 2-20:  | 20% AEP Design Flood Event - NSW Provisional Flood Hazard at Stroud       |
| Figure 2-21:  | 20% AEP Design Flood Event - NSW Provisional Flood Hazard at Booral       |
| Figure 2-22:  | 20% AEP Design Flood Event - NSW Provisional Flood Hazard at Allworth     |
| Figure 2-23:  | 20% AEP Design Flood Event - NSW Provisional Flood Hazard at The Branch   |
| Figure 2-24:  | 20% AEP Design Flood Event - NSW Provisional Flood Hazard at Karuah North |
| Figure 2-25:  | 20% AEP Design Flood Event - ARR2016 General Flood Hazard at Stroud Road  |
| Figure 2-26:  | 20% AEP Design Flood Event - ARR2016 General Flood Hazard at Stroud       |
| Figure 2-27:  | 20% AEP Design Flood Event - ARR2016 General Flood Hazard at Booral       |
| Figure 2-28:  | 20% AEP Design Flood Event - ARR2016 General Flood Hazard at Allworth     |
| Figure 2-29:  | 20% AEP Design Flood Event - ARR2016 General Flood Hazard at The Branch   |
| Figure 2-30:  | 20% AEP Design Flood Event - ARR2016 General Flood Hazard at Karuah North |