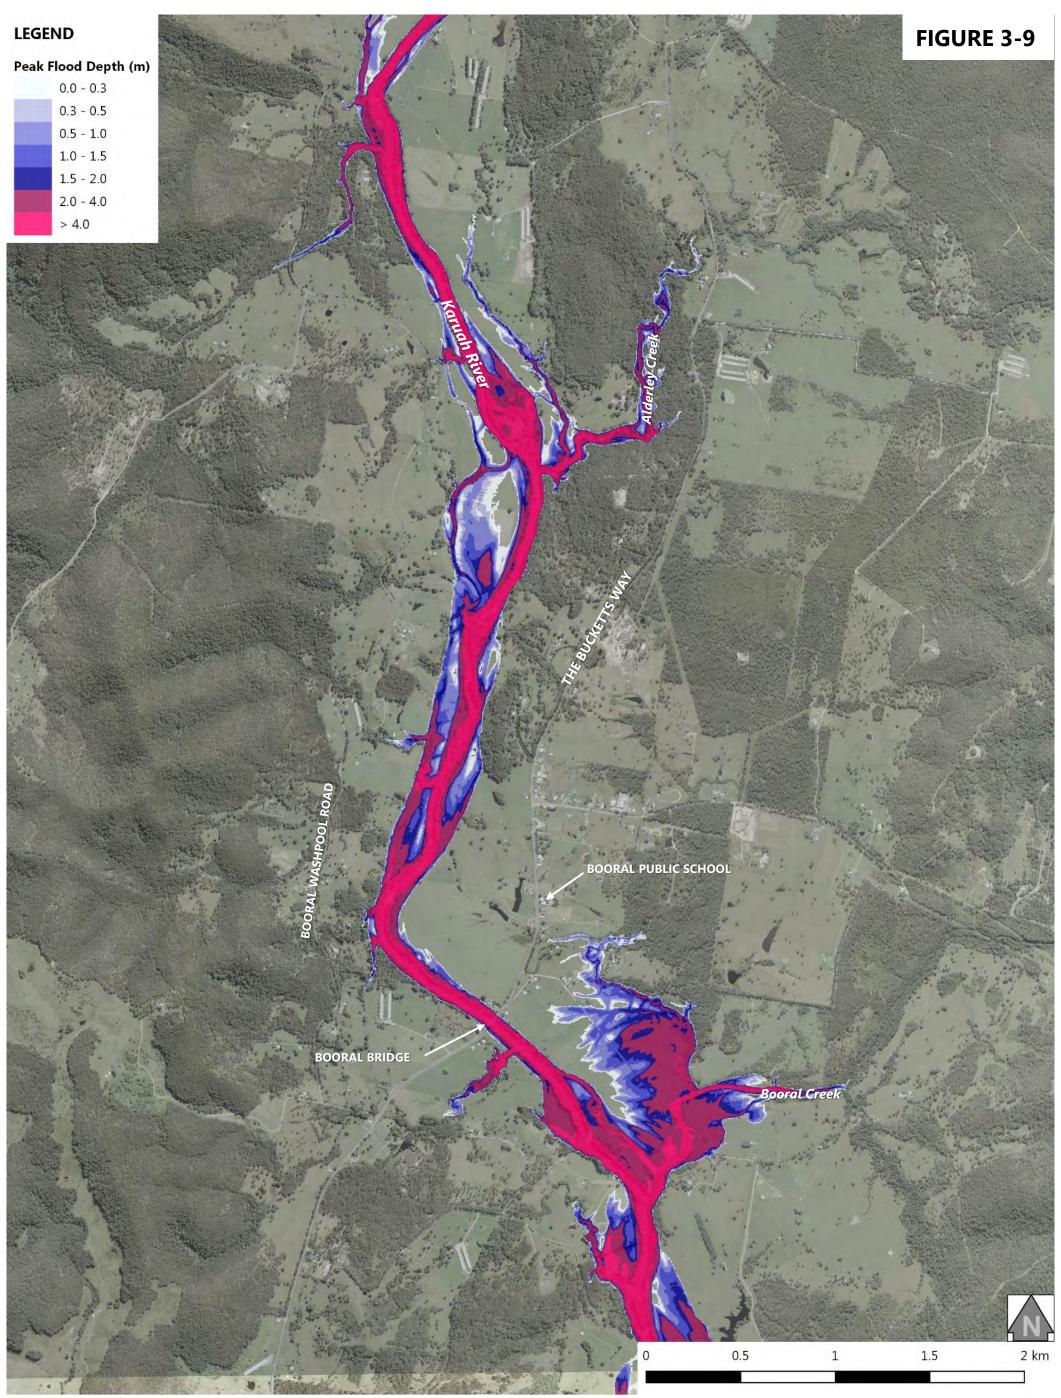

Volume 2 – Flood Mapping

| Figure 3-1: 5% AEP Design Flood Event - Peak Flood Levels at Stroud Road  |
|---------------------------------------------------------------------------|
| Figure 3-2: 5% AEP Design Flood Event - Peak Flood Levels at Stroud       |
| Figure 3-3: 5% AEP Design Flood Event - Peak Flood Levels at Booral       |
| Figure 3-4: 5% AEP Design Flood Event - Peak Flood Levels at Allworth     |
| Figure 3-5: 5% AEP Design Flood Event - Peak Flood Levels at The Branch   |
| Figure 3-6: 5% AEP Design Flood Event - Peak Flood Levels at Karuah North |
| Figure 3-7: 5% AEP Design Flood Event - Peak Flood Depth at Stroud Road   |
| Figure 3-8: 5% AEP Design Flood Event - Peak Flood Depth at Stroud        |
| Figure 3-9: 5% AEP Design Flood Event - Peak Flood Depth at Booral        |
| Figure 3-10: 5% AEP Design Flood Event - Peak Flood Depth at Allworth     |
| Figure 3-11: 5% AEP Design Flood Event - Peak Flood Depth at The Branch   |
| Figure 3-12: 5% AEP Design Flood Event - Peak Flood Depth at Karuah North |
| Figure 4-1: 2% AEP Design Flood Event - Peak Flood Levels at Stroud Road  |
| Figure 4-2: 2% AEP Design Flood Event - Peak Flood Levels at Stroud       |
| Figure 4-3: 2% AEP Design Flood Event - Peak Flood Levels at Booral       |
| Figure 4-4: 2% AEP Design Flood Event - Peak Flood Levels at Allworth     |
| Figure 4-5: 2% AEP Design Flood Event - Peak Flood Levels at The Branch   |
| Figure 4-6: 2% AEP Design Flood Event - Peak Flood Levels at Karuah North |
| Figure 4-7: 2% AEP Design Flood Event - Peak Flood Depth at Stroud Road   |
| Figure 4-8: 2% AEP Design Flood Event - Peak Flood Depth at Stroud        |
| Figure 4-9: 2% AEP Design Flood Event - Peak Flood Depth at Booral        |
| Figure 4-10: 2% AEP Design Flood Event - Peak Flood Depth at Allworth     |
| Figure 4-11: 2% AEP Design Flood Event - Peak Flood Depth at The Branch   |
| Figure 4-12: 2% AEP Design Flood Event - Peak Flood Depth at Karuah North |
| Figure 5-1: 1% AEP Design Flood Event - Peak Flood Levels at Stroud Road  |
| Figure 5-2: 1% AEP Design Flood Event - Peak Flood Levels at Stroud       |
| Figure 5-3: 1% AEP Design Flood Event - Peak Flood Levels at Booral       |
| Figure 5-4: 1% AEP Design Flood Event - Peak Flood Levels at Allworth     |
| Figure 5-5: 1% AEP Design Flood Event - Peak Flood Levels at The Branch   |
| Figure 5-6: 1% AEP Design Flood Event - Peak Flood Levels at Karuah North |
| Figure 5-7: 1% AEP Design Flood Event - Peak Flood Depth at Stroud Road   |
| Figure 5-8: 1% AEP Design Flood Event - Peak Flood Depth at Stroud        |
|                                                                           |