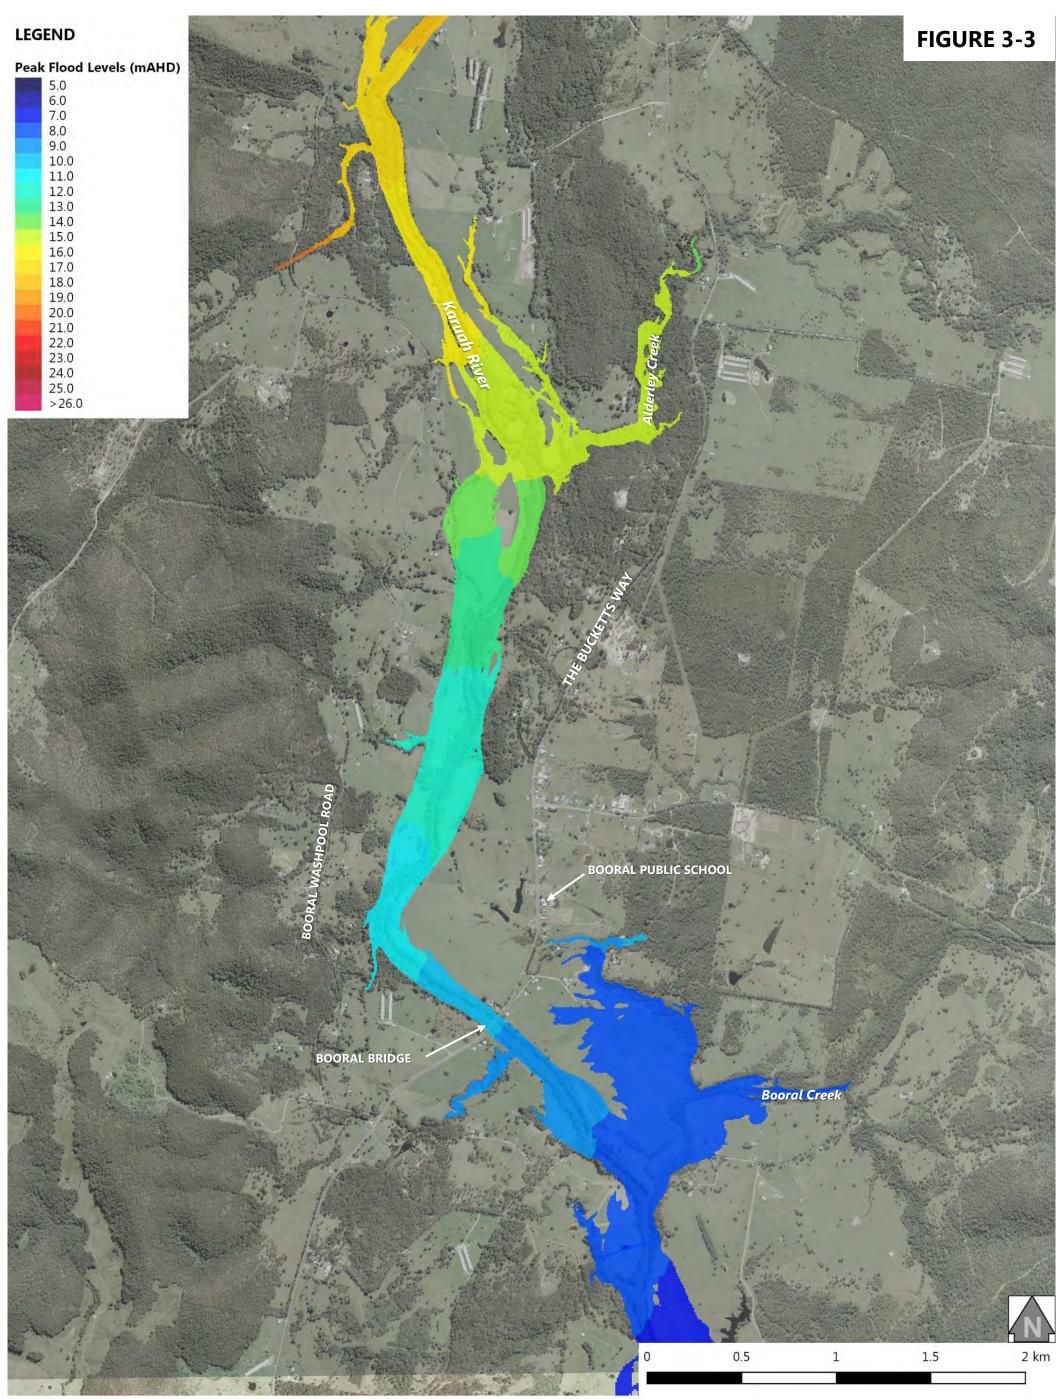

Volume 2 – Flood Mapping

| Figure 3-1: 5% AEP Design Flood Event - Peak Flood Levels at Stroud Road  |
|---------------------------------------------------------------------------|
| Figure 3-2: 5% AEP Design Flood Event - Peak Flood Levels at Stroud       |
| Figure 3-3: 5% AEP Design Flood Event - Peak Flood Levels at Booral       |
| Figure 3-4: 5% AEP Design Flood Event - Peak Flood Levels at Allworth     |
| Figure 3-5: 5% AEP Design Flood Event - Peak Flood Levels at The Branch   |
| Figure 3-6: 5% AEP Design Flood Event - Peak Flood Levels at Karuah North |
| Figure 3-7: 5% AEP Design Flood Event - Peak Flood Depth at Stroud Road   |
| Figure 3-8: 5% AEP Design Flood Event - Peak Flood Depth at Stroud        |
| Figure 3-9: 5% AEP Design Flood Event - Peak Flood Depth at Booral        |
| Figure 3-10: 5% AEP Design Flood Event - Peak Flood Depth at Allworth     |
| Figure 3-11: 5% AEP Design Flood Event - Peak Flood Depth at The Branch   |
| Figure 3-12: 5% AEP Design Flood Event - Peak Flood Depth at Karuah North |
| Figure 4-1: 2% AEP Design Flood Event - Peak Flood Levels at Stroud Road  |
| Figure 4-2: 2% AEP Design Flood Event - Peak Flood Levels at Stroud       |
| Figure 4-3: 2% AEP Design Flood Event - Peak Flood Levels at Booral       |
| Figure 4-4: 2% AEP Design Flood Event - Peak Flood Levels at Allworth     |
| Figure 4-5: 2% AEP Design Flood Event - Peak Flood Levels at The Branch   |
| Figure 4-6: 2% AEP Design Flood Event - Peak Flood Levels at Karuah North |
| Figure 4-7: 2% AEP Design Flood Event - Peak Flood Depth at Stroud Road   |
| Figure 4-8: 2% AEP Design Flood Event - Peak Flood Depth at Stroud        |
| Figure 4-9: 2% AEP Design Flood Event - Peak Flood Depth at Booral        |
| Figure 4-10: 2% AEP Design Flood Event - Peak Flood Depth at Allworth     |
| Figure 4-11: 2% AEP Design Flood Event - Peak Flood Depth at The Branch   |
| Figure 4-12: 2% AEP Design Flood Event - Peak Flood Depth at Karuah North |
| Figure 5-1: 1% AEP Design Flood Event - Peak Flood Levels at Stroud Road  |
| Figure 5-2: 1% AEP Design Flood Event - Peak Flood Levels at Stroud       |
| Figure 5-3: 1% AEP Design Flood Event - Peak Flood Levels at Booral       |
| Figure 5-4: 1% AEP Design Flood Event - Peak Flood Levels at Allworth     |
| Figure 5-5: 1% AEP Design Flood Event - Peak Flood Levels at The Branch   |
| Figure 5-6: 1% AEP Design Flood Event - Peak Flood Levels at Karuah North |
| Figure 5-7: 1% AEP Design Flood Event - Peak Flood Depth at Stroud Road   |
| Figure 5-8: 1% AEP Design Flood Event - Peak Flood Depth at Stroud        |
|                                                                           |