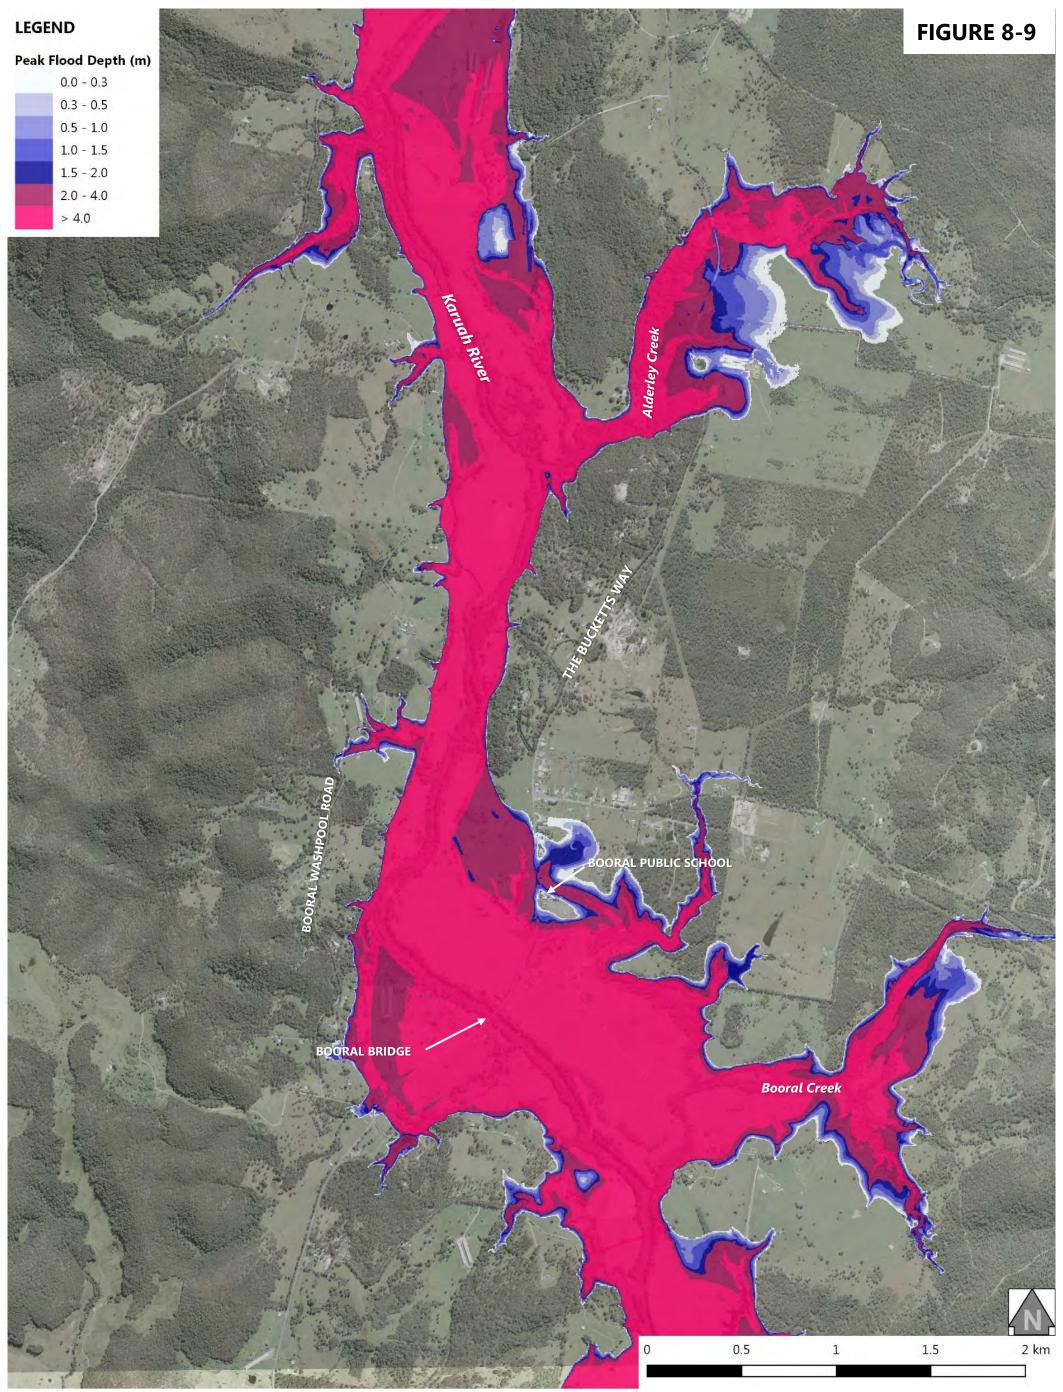

| Figure 6-12: 0.5% AEP Design Flood Event - Peak Flood Depth at Karuah North       |
|-----------------------------------------------------------------------------------|
| Figure 7-1: 0.2% AEP Design Flood Event - Peak Flood Levels at Stroud Road        |
| Figure 7-2: 0.2% AEP Design Flood Event - Peak Flood Levels at Stroud             |
| Figure 7-3: 0.2% AEP Design Flood Event - Peak Flood Levels at Booral             |
| Figure 7-4: 0.2% AEP Design Flood Event - Peak Flood Levels at Allworth           |
| Figure 7-5: 0.2% AEP Design Flood Event - Peak Flood Levels at The Branch         |
| Figure 7-6: 0.2% AEP Design Flood Event - Peak Flood Levels at Karuah North       |
| Figure 7-7: 0.2% AEP Design Flood Event - Peak Flood Depth at Stroud Road         |
| Figure 7-8: 0.2% AEP Design Flood Event - Peak Flood Depth at Stroud              |
| Figure 7-9: 0.2% AEP Design Flood Event - Peak Flood Depth at Booral              |
| Figure 7-10: 0.2% AEP Design Flood Event - Peak Flood Depth at Allworth           |
| Figure 7-11: 0.2% AEP Design Flood Event - Peak Flood Depth at The Branch         |
| Figure 7-12: 0.2% AEP Design Flood Event - Peak Flood Depth at Karuah North       |
| Figure 8-1: Probable Maximum Flood - Peak Flood Levels at Stroud Road             |
| Figure 8-2: Probable Maximum Flood - Peak Flood Levels at Stroud                  |
| Figure 8-3: Probable Maximum Flood - Peak Flood Levels at Booral                  |
| Figure 8-4: Probable Maximum Flood - Peak Flood Levels at Allworth                |
| Figure 8-5: Probable Maximum Flood - Peak Flood Levels at The Branch              |
| Figure 8-6: Probable Maximum Flood - Peak Flood Levels at Karuah North            |
| Figure 8-7: Probable Maximum Flood - Peak Flood Depth at Stroud Road              |
| Figure 8-8: Probable Maximum Flood - Peak Flood Depth at Stroud                   |
| Figure 8-9: Probable Maximum Flood - Peak Flood Depth at Booral                   |
| Figure 8-10: Probable Maximum Flood - Peak Flood Depth at Allworth                |
| Figure 8-11: Probable Maximum Flood - Peak Flood Depth at The Branch              |
| Figure 8-12: Probable Maximum Flood - Peak Flood Depth at Karuah North            |
| Figure 8-13: Probable Maximum Flood - Peak Flood Velocity at Stroud Road          |
| Figure 8-14: Probable Maximum Flood - Peak Flood Velocity at Stroud               |
| Figure 8-15: Probable Maximum Flood - Peak Flood Velocity at Booral               |
| Figure 8-16: Probable Maximum Flood - Peak Flood Velocity at Allworth             |
| Figure 8-17: Probable Maximum Flood - Peak Flood Velocity at The Branch           |
| Figure 8-18: Probable Maximum Flood - Peak Flood Velocity at Karuah North         |
| Figure 8-19: Probable Maximum Flood - NSW Provisional Flood Hazard at Stroud Road |