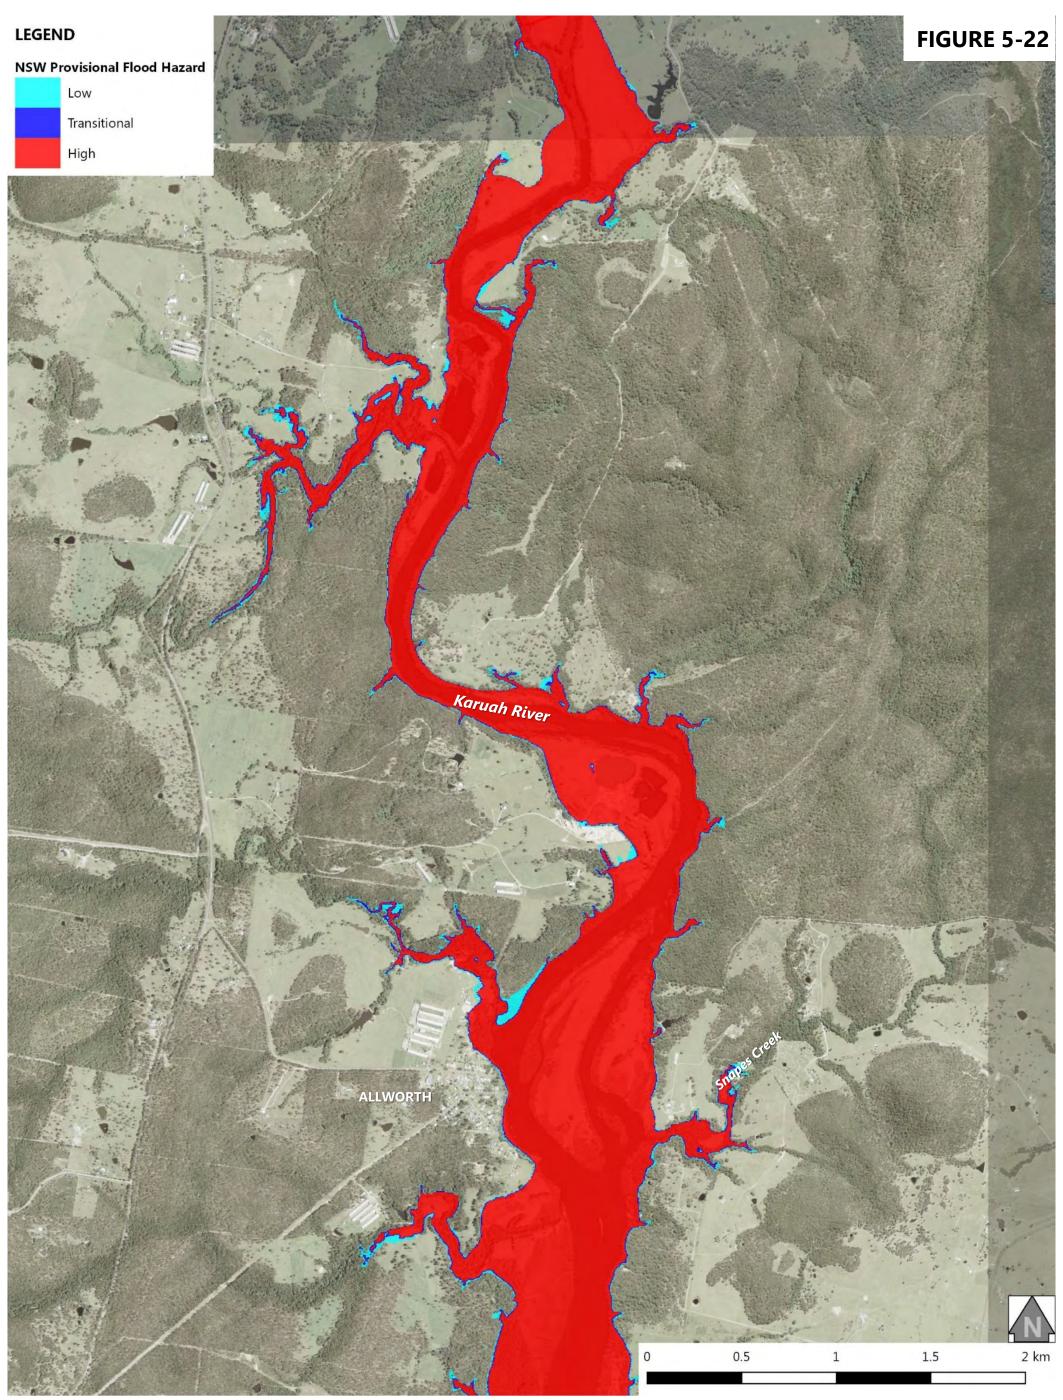

| Figure 5-9: 1% AEP Design Flood Event - Peak Flood Depth at Booral                    |
|---------------------------------------------------------------------------------------|
| Figure 5-10: 1% AEP Design Flood Event - Peak Flood Depth at Allworth                 |
| Figure 5-11: 1% AEP Design Flood Event - Peak Flood Depth at The Branch               |
| Figure 5-12: 1% AEP Design Flood Event - Peak Flood Depth at Karuah North             |
| Figure 5-13: 1% AEP Design Flood Event - Peak Flood Velocity at Stroud Road           |
| Figure 5-14: 1% AEP Design Flood Event - Peak Flood Velocity at Stroud                |
| Figure 5-15: 1% AEP Design Flood Event - Peak Flood Velocity at Booral                |
| Figure 5-16: 1% AEP Design Flood Event - Peak Flood Velocity at Allworth              |
| Figure 5-17: 1% AEP Design Flood Event - Peak Flood Velocity at The Branch            |
| Figure 5-18: 1% AEP Design Flood Event - Peak Flood Velocity at Karuah North          |
| Figure 5-19: 1% AEP Design Flood Event - NSW Provisional Flood Hazard at Stroud Road  |
| Figure 5-20: 1% AEP Design Flood Event - NSW Provisional Flood Hazard at Stroud       |
| Figure 5-21: 1% AEP Design Flood Event - NSW Provisional Flood Hazard at Booral       |
| Figure 5-22: 1% AEP Design Flood Event - NSW Provisional Flood Hazard at Allworth     |
| Figure 5-23: 1% AEP Design Flood Event - NSW Provisional Flood Hazard at The Branch   |
| Figure 5-24: 1% AEP Design Flood Event - NSW Provisional Flood Hazard at Karuah North |
| Figure 5-25: 1% AEP Design Flood Event - ARR2016 General Flood Hazard at Stroud Road  |
| Figure 5-26: 1% AEP Design Flood Event - ARR2016 General Flood Hazard at Stroud       |
| Figure 5-27: 1% AEP Design Flood Event - ARR2016 General Flood Hazard at Booral       |
| Figure 5-28: 1% AEP Design Flood Event - ARR2016 General Flood Hazard at Allworth     |
| Figure 5-29: 1% AEP Design Flood Event - ARR2016 General Flood Hazard at The Branch   |
| Figure 5-30: 1% AEP Design Flood Event - ARR2016 General Flood Hazard at Karuah North |
| Figure 6-1: 0.5% AEP Design Flood Event - Peak Flood Levels at Stroud Road            |
| Figure 6-2: 0.5% AEP Design Flood Event - Peak Flood Levels at Stroud                 |
| Figure 6-3: 0.5% AEP Design Flood Event - Peak Flood Levels at Booral                 |
| Figure 6-4: 0.5% AEP Design Flood Event - Peak Flood Levels at Allworth               |
| Figure 6-5: 0.5% AEP Design Flood Event - Peak Flood Levels at The Branch             |
| Figure 6-6: 0.5% AEP Design Flood Event - Peak Flood Levels at Karuah North           |
| Figure 6-7: 0.5% AEP Design Flood Event - Peak Flood Depth at Stroud Road             |
| Figure 6-8: 0.5% AEP Design Flood Event - Peak Flood Depth at Stroud                  |
| Figure 6-9: 0.5% AEP Design Flood Event - Peak Flood Depth at Booral                  |
| Figure 6-10: 0.5% AEP Design Flood Event - Peak Flood Depth at Allworth               |
| Figure 6-11: 0.5% AEP Design Flood Event - Peak Flood Depth at The Branch             |