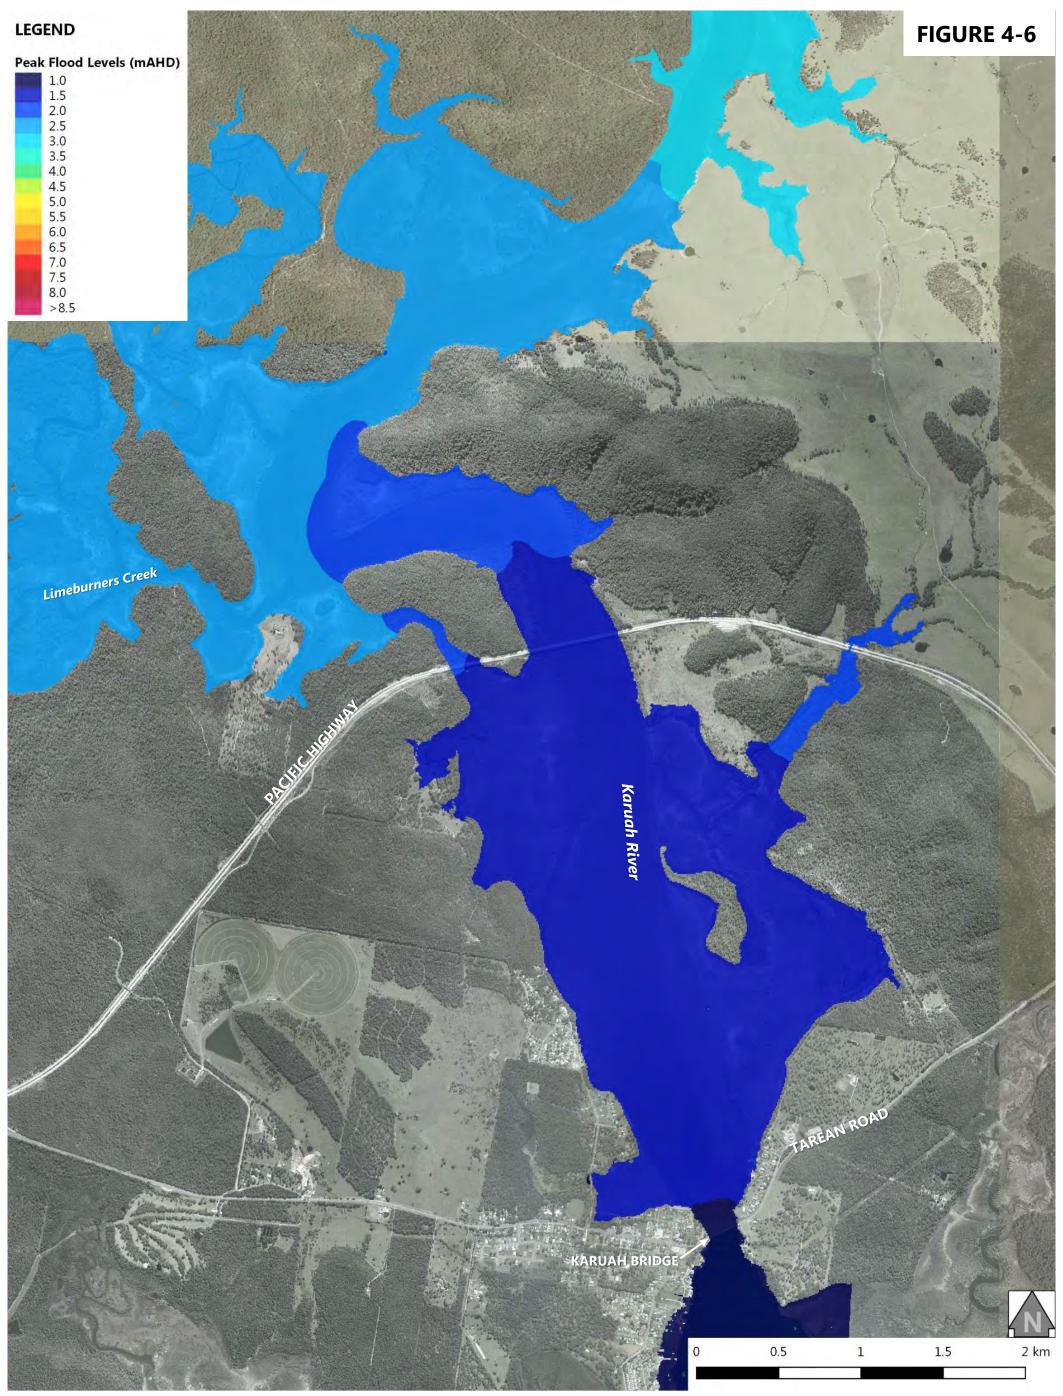

Volume 2 – Flood Mapping

| Figure 3-1: 5% AEP Design Flood Event - Peak Flood Levels at Stroud Road  |
|---------------------------------------------------------------------------|
| Figure 3-2: 5% AEP Design Flood Event - Peak Flood Levels at Stroud       |
| Figure 3-3: 5% AEP Design Flood Event - Peak Flood Levels at Booral       |
| Figure 3-4: 5% AEP Design Flood Event - Peak Flood Levels at Allworth     |
| Figure 3-5: 5% AEP Design Flood Event - Peak Flood Levels at The Branch   |
| Figure 3-6: 5% AEP Design Flood Event - Peak Flood Levels at Karuah North |
| Figure 3-7: 5% AEP Design Flood Event - Peak Flood Depth at Stroud Road   |
| Figure 3-8: 5% AEP Design Flood Event - Peak Flood Depth at Stroud        |
| Figure 3-9: 5% AEP Design Flood Event - Peak Flood Depth at Booral        |
| Figure 3-10: 5% AEP Design Flood Event - Peak Flood Depth at Allworth     |
| Figure 3-11: 5% AEP Design Flood Event - Peak Flood Depth at The Branch   |
| Figure 3-12: 5% AEP Design Flood Event - Peak Flood Depth at Karuah North |
| Figure 4-1: 2% AEP Design Flood Event - Peak Flood Levels at Stroud Road  |
| Figure 4-2: 2% AEP Design Flood Event - Peak Flood Levels at Stroud       |
| Figure 4-3: 2% AEP Design Flood Event - Peak Flood Levels at Booral       |
| Figure 4-4: 2% AEP Design Flood Event - Peak Flood Levels at Allworth     |
| Figure 4-5: 2% AEP Design Flood Event - Peak Flood Levels at The Branch   |
| Figure 4-6: 2% AEP Design Flood Event - Peak Flood Levels at Karuah North |
| Figure 4-7: 2% AEP Design Flood Event - Peak Flood Depth at Stroud Road   |
| Figure 4-8: 2% AEP Design Flood Event - Peak Flood Depth at Stroud        |
| Figure 4-9: 2% AEP Design Flood Event - Peak Flood Depth at Booral        |
| Figure 4-10: 2% AEP Design Flood Event - Peak Flood Depth at Allworth     |
| Figure 4-11: 2% AEP Design Flood Event - Peak Flood Depth at The Branch   |
| Figure 4-12: 2% AEP Design Flood Event - Peak Flood Depth at Karuah North |
| Figure 5-1: 1% AEP Design Flood Event - Peak Flood Levels at Stroud Road  |
| Figure 5-2: 1% AEP Design Flood Event - Peak Flood Levels at Stroud       |
| Figure 5-3: 1% AEP Design Flood Event - Peak Flood Levels at Booral       |
| Figure 5-4: 1% AEP Design Flood Event - Peak Flood Levels at Allworth     |
| Figure 5-5: 1% AEP Design Flood Event - Peak Flood Levels at The Branch   |
| Figure 5-6: 1% AEP Design Flood Event - Peak Flood Levels at Karuah North |
| Figure 5-7: 1% AEP Design Flood Event - Peak Flood Depth at Stroud Road   |
| Figure 5-8: 1% AEP Design Flood Event - Peak Flood Depth at Stroud        |
|                                                                           |