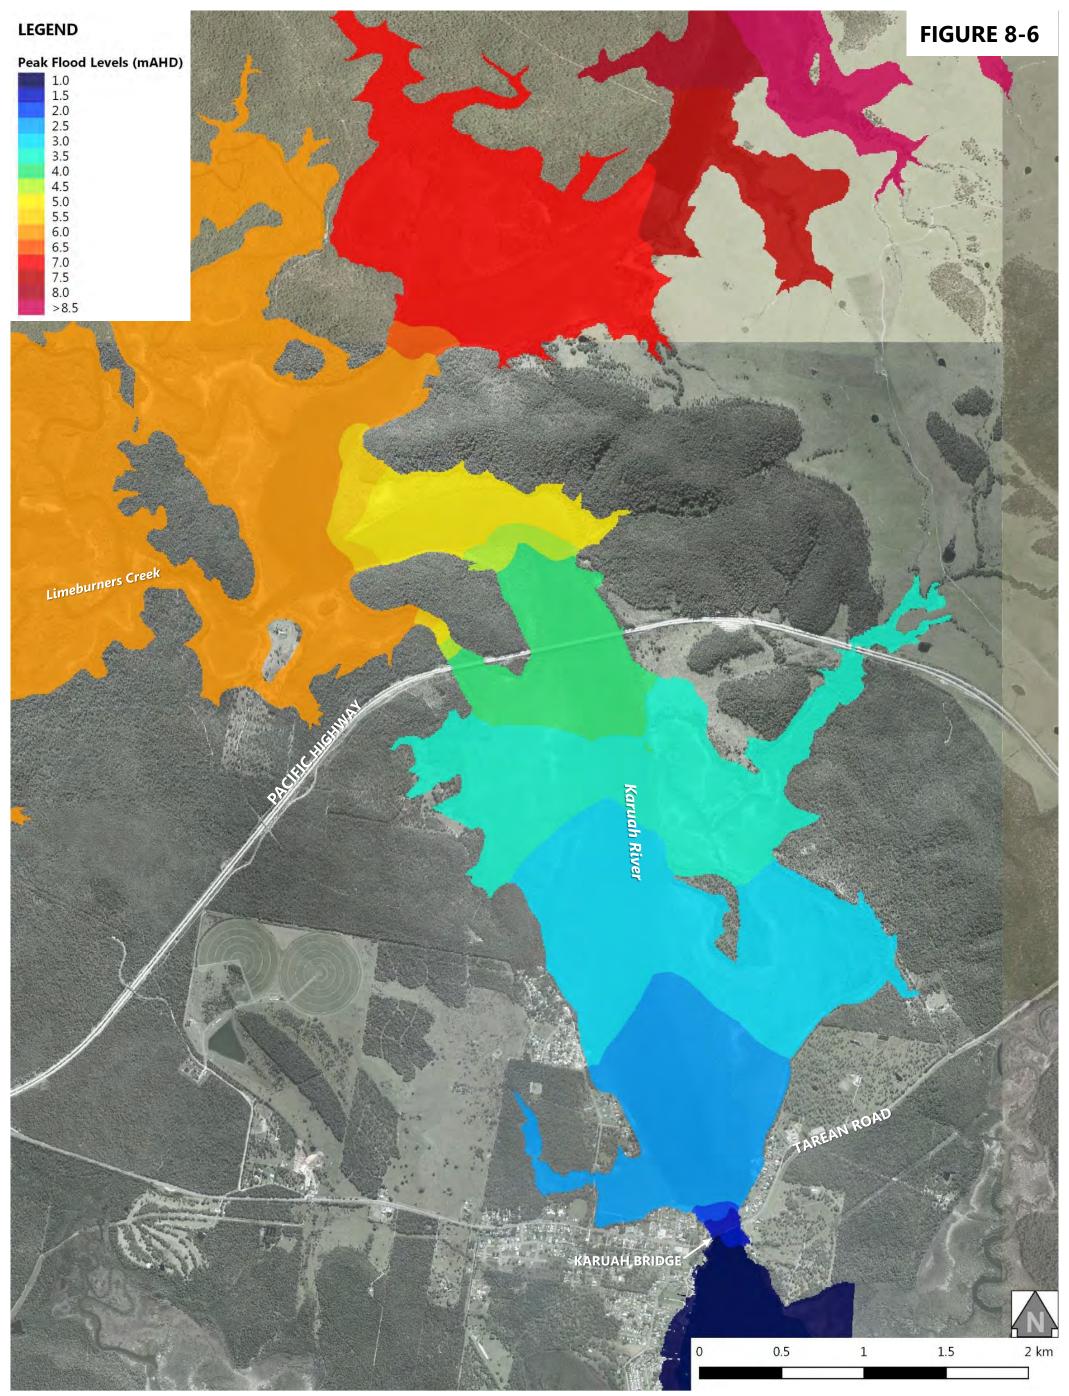

| Figure 6-12: 0.5% AEP Design Flood Event - Peak Flood Depth at Karuah North       |
|-----------------------------------------------------------------------------------|
| Figure 7-1: 0.2% AEP Design Flood Event - Peak Flood Levels at Stroud Road        |
| Figure 7-2: 0.2% AEP Design Flood Event - Peak Flood Levels at Stroud             |
| Figure 7-3: 0.2% AEP Design Flood Event - Peak Flood Levels at Booral             |
| Figure 7-4: 0.2% AEP Design Flood Event - Peak Flood Levels at Allworth           |
| Figure 7-5: 0.2% AEP Design Flood Event - Peak Flood Levels at The Branch         |
| Figure 7-6: 0.2% AEP Design Flood Event - Peak Flood Levels at Karuah North       |
| Figure 7-7: 0.2% AEP Design Flood Event - Peak Flood Depth at Stroud Road         |
| Figure 7-8: 0.2% AEP Design Flood Event - Peak Flood Depth at Stroud              |
| Figure 7-9: 0.2% AEP Design Flood Event - Peak Flood Depth at Booral              |
| Figure 7-10: 0.2% AEP Design Flood Event - Peak Flood Depth at Allworth           |
| Figure 7-11: 0.2% AEP Design Flood Event - Peak Flood Depth at The Branch         |
| Figure 7-12: 0.2% AEP Design Flood Event - Peak Flood Depth at Karuah North       |
| Figure 8-1: Probable Maximum Flood - Peak Flood Levels at Stroud Road             |
| Figure 8-2: Probable Maximum Flood - Peak Flood Levels at Stroud                  |
| Figure 8-3: Probable Maximum Flood - Peak Flood Levels at Booral                  |
| Figure 8-4: Probable Maximum Flood - Peak Flood Levels at Allworth                |
| Figure 8-5: Probable Maximum Flood - Peak Flood Levels at The Branch              |
| Figure 8-6: Probable Maximum Flood - Peak Flood Levels at Karuah North            |
| Figure 8-7: Probable Maximum Flood - Peak Flood Depth at Stroud Road              |
| Figure 8-8: Probable Maximum Flood - Peak Flood Depth at Stroud                   |
| Figure 8-9: Probable Maximum Flood - Peak Flood Depth at Booral                   |
| Figure 8-10: Probable Maximum Flood - Peak Flood Depth at Allworth                |
| Figure 8-11: Probable Maximum Flood - Peak Flood Depth at The Branch              |
| Figure 8-12: Probable Maximum Flood - Peak Flood Depth at Karuah North            |
| Figure 8-13: Probable Maximum Flood - Peak Flood Velocity at Stroud Road          |
| Figure 8-14: Probable Maximum Flood - Peak Flood Velocity at Stroud               |
| Figure 8-15: Probable Maximum Flood - Peak Flood Velocity at Booral               |
| Figure 8-16: Probable Maximum Flood - Peak Flood Velocity at Allworth             |
| Figure 8-17: Probable Maximum Flood - Peak Flood Velocity at The Branch           |
| Figure 8-18: Probable Maximum Flood - Peak Flood Velocity at Karuah North         |
| Figure 8-19: Probable Maximum Flood - NSW Provisional Flood Hazard at Stroud Road |

MidCoast Council Karuah River and Stroud Flood Study Update

Volume 2 – Flood Mapping

| Figure 8-20:   | Probable Maximum Flood - NSW Provisional Flood Hazard at Stroud       |
|----------------|-----------------------------------------------------------------------|
| Figure 8-21: I | Probable Maximum Flood - NSW Provisional Flood Hazard at Booral       |
| Figure 8-22:   | Probable Maximum Flood - NSW Provisional Flood Hazard at Allworth     |
| Figure 8-23:   | Probable Maximum Flood - NSW Provisional Flood Hazard at The Branch   |
| Figure 8-24:   | Probable Maximum Flood - NSW Provisional Flood Hazard at Karuah North |
| Figure 8-25:   | Probable Maximum Flood - ARR2016 General Flood Hazard at Stroud Road  |
| Figure 8-26:   | Probable Maximum Flood - ARR2016 General Flood Hazard at Stroud       |
| Figure 8-27:   | Probable Maximum Flood - ARR2016 General Flood Hazard at Booral       |
| Figure 8-28:   | Probable Maximum Flood - ARR2016 General Flood Hazard at Allworth     |
| Figure 8-29:   | Probable Maximum Flood - ARR2016 General Flood Hazard at The Branch   |
| Figure 8-30:   | Probable Maximum Flood - ARR2016 General Flood Hazard at Karuah North |