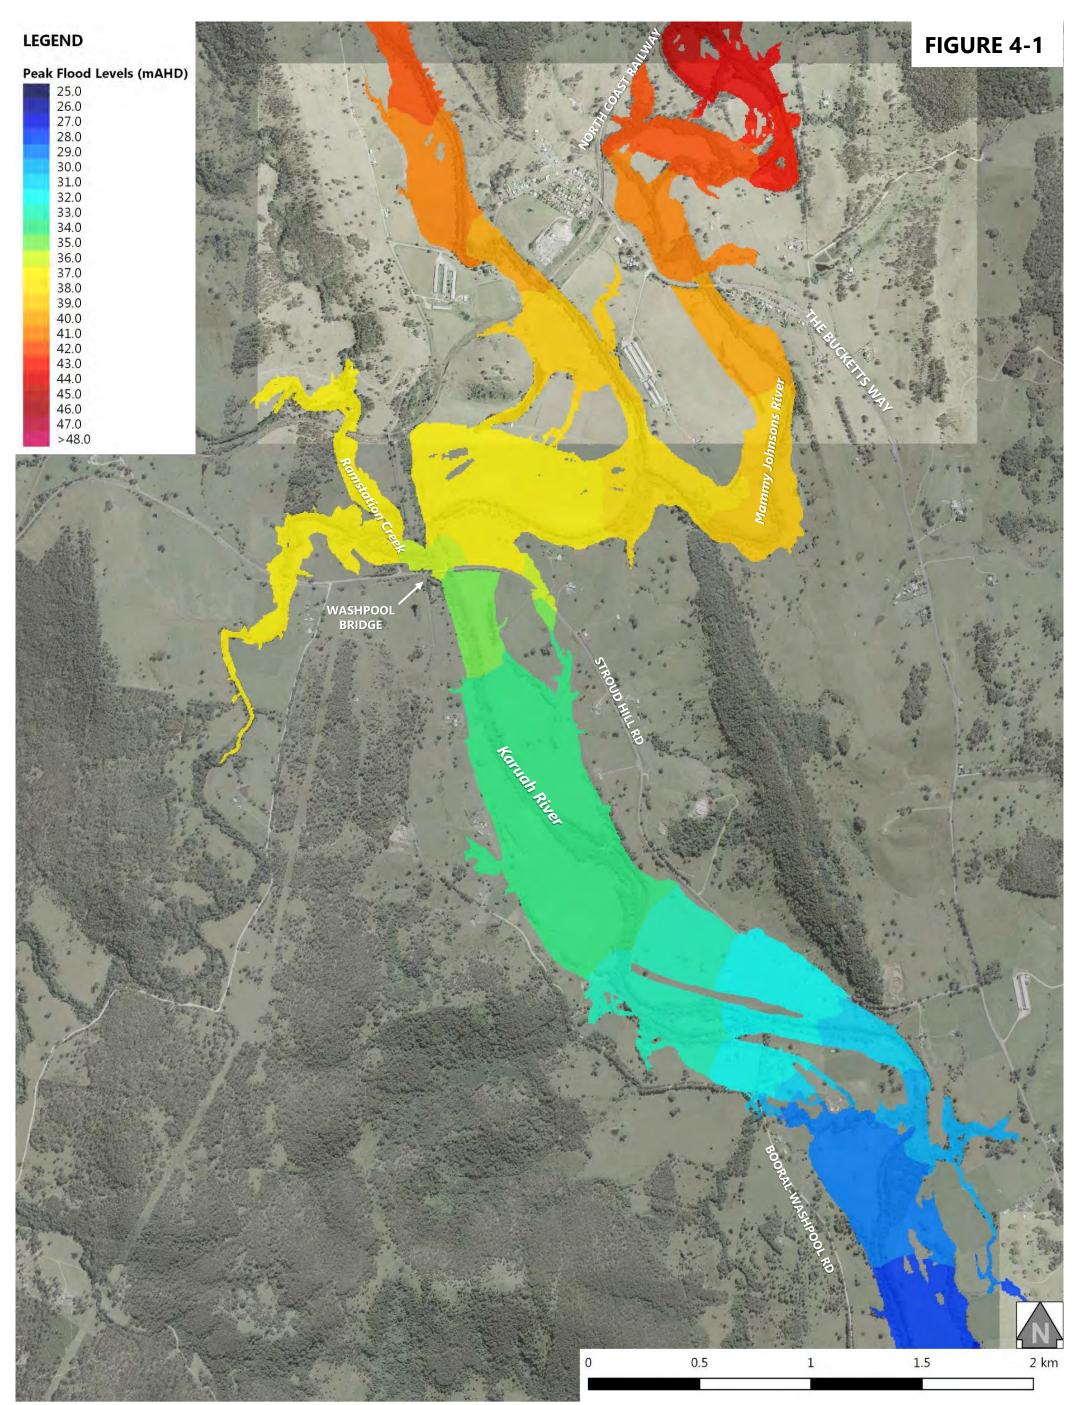

Volume 2 – Flood Mapping

| Figure 3-1: 5% AEP Design Flood Event - Peak Flood Levels at Stroud Road  |
|---------------------------------------------------------------------------|
| Figure 3-2: 5% AEP Design Flood Event - Peak Flood Levels at Stroud       |
| Figure 3-3: 5% AEP Design Flood Event - Peak Flood Levels at Booral       |
| Figure 3-4: 5% AEP Design Flood Event - Peak Flood Levels at Allworth     |
| Figure 3-5: 5% AEP Design Flood Event - Peak Flood Levels at The Branch   |
| Figure 3-6: 5% AEP Design Flood Event - Peak Flood Levels at Karuah North |
| Figure 3-7: 5% AEP Design Flood Event - Peak Flood Depth at Stroud Road   |
| Figure 3-8: 5% AEP Design Flood Event - Peak Flood Depth at Stroud        |
| Figure 3-9: 5% AEP Design Flood Event - Peak Flood Depth at Booral        |
| Figure 3-10: 5% AEP Design Flood Event - Peak Flood Depth at Allworth     |
| Figure 3-11: 5% AEP Design Flood Event - Peak Flood Depth at The Branch   |
| Figure 3-12: 5% AEP Design Flood Event - Peak Flood Depth at Karuah North |
| Figure 4-1: 2% AEP Design Flood Event - Peak Flood Levels at Stroud Road  |
| Figure 4-2: 2% AEP Design Flood Event - Peak Flood Levels at Stroud       |
| Figure 4-3: 2% AEP Design Flood Event - Peak Flood Levels at Booral       |
| Figure 4-4: 2% AEP Design Flood Event - Peak Flood Levels at Allworth     |
| Figure 4-5: 2% AEP Design Flood Event - Peak Flood Levels at The Branch   |
| Figure 4-6: 2% AEP Design Flood Event - Peak Flood Levels at Karuah North |
| Figure 4-7: 2% AEP Design Flood Event - Peak Flood Depth at Stroud Road   |
| Figure 4-8: 2% AEP Design Flood Event - Peak Flood Depth at Stroud        |
| Figure 4-9: 2% AEP Design Flood Event - Peak Flood Depth at Booral        |
| Figure 4-10: 2% AEP Design Flood Event - Peak Flood Depth at Allworth     |
| Figure 4-11: 2% AEP Design Flood Event - Peak Flood Depth at The Branch   |
| Figure 4-12: 2% AEP Design Flood Event - Peak Flood Depth at Karuah North |
| Figure 5-1: 1% AEP Design Flood Event - Peak Flood Levels at Stroud Road  |
| Figure 5-2: 1% AEP Design Flood Event - Peak Flood Levels at Stroud       |
| Figure 5-3: 1% AEP Design Flood Event - Peak Flood Levels at Booral       |
| Figure 5-4: 1% AEP Design Flood Event - Peak Flood Levels at Allworth     |
| Figure 5-5: 1% AEP Design Flood Event - Peak Flood Levels at The Branch   |
| Figure 5-6: 1% AEP Design Flood Event - Peak Flood Levels at Karuah North |
| Figure 5-7: 1% AEP Design Flood Event - Peak Flood Depth at Stroud Road   |
| Figure 5-8: 1% AEP Design Flood Event - Peak Flood Depth at Stroud        |
|                                                                           |