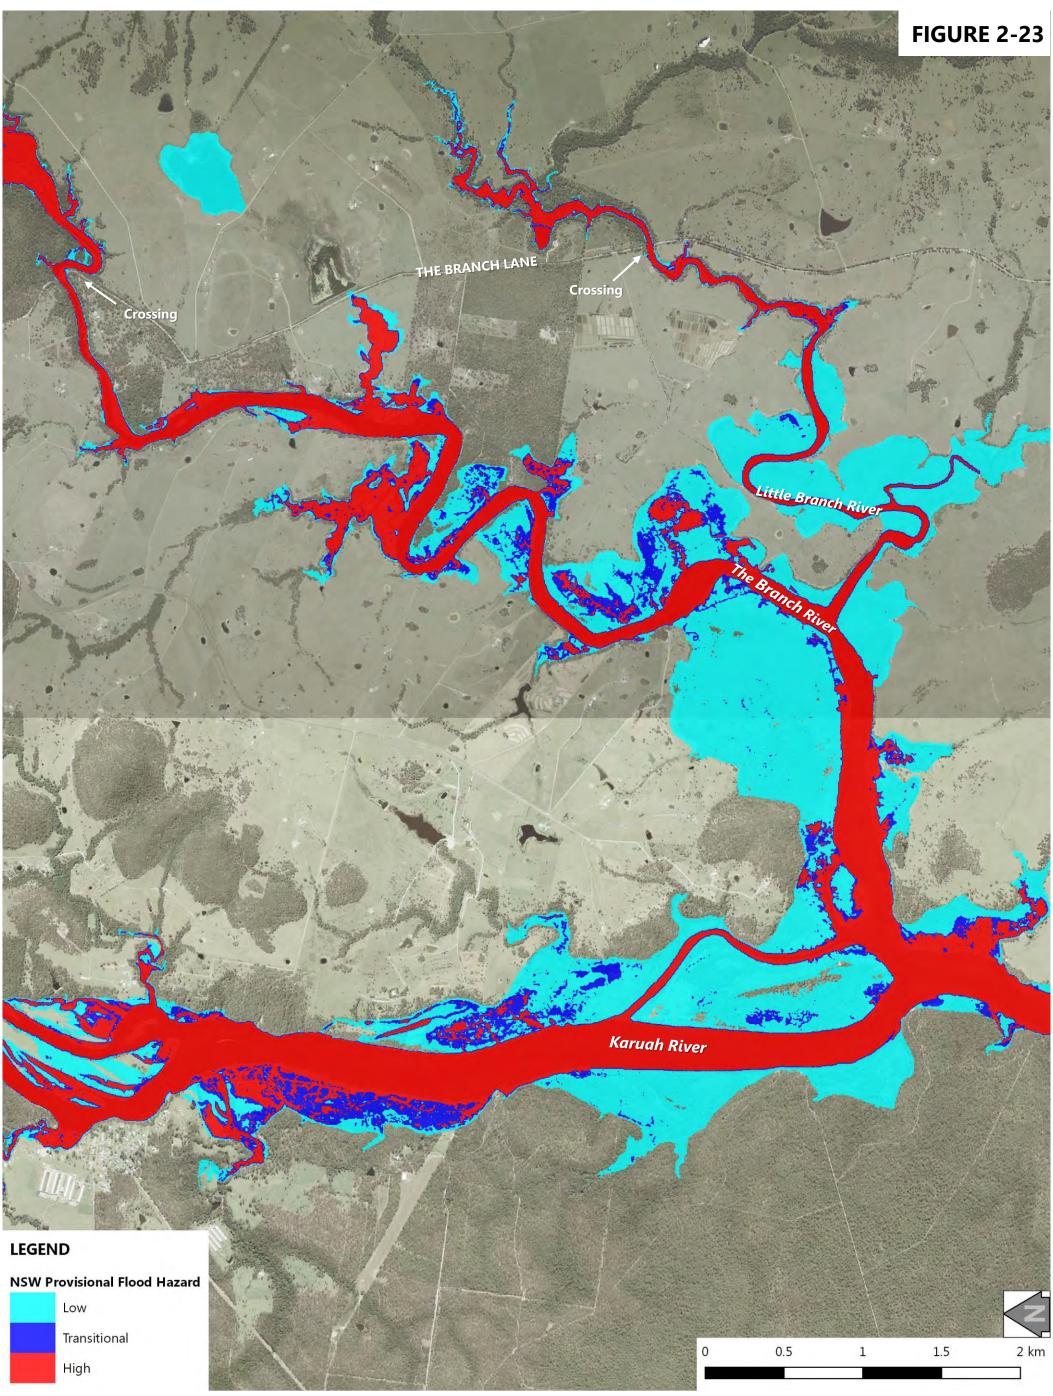

## **Figure List**

| Figure 1-1: 1 | File Index                                                                |
|---------------|---------------------------------------------------------------------------|
| Figure 2-1: 2 | 20% AEP Design Flood Event - Peak Flood Levels at Stroud Road             |
| Figure 2-2: 2 | 20% AEP Design Flood Event - Peak Flood Levels at Stroud                  |
| Figure 2-3: 2 | 20% AEP Design Flood Event - Peak Flood Levels at Booral                  |
| Figure 2-4: 2 | 20% AEP Design Flood Event - Peak Flood Levels at Allworth                |
| Figure 2-5: 2 | 20% AEP Design Flood Event - Peak Flood Levels at The Branch              |
| Figure 2-6: 2 | 20% AEP Design Flood Event - Peak Flood Levels at Karuah North            |
| Figure 2-7: 2 | 20% AEP Design Flood Event - Peak Flood Depth at Stroud Road              |
| Figure 2-8: 2 | 20% AEP Design Flood Event - Peak Flood Depth at Stroud                   |
| Figure 2-9: 2 | 20% AEP Design Flood Event - Peak Flood Depth at Booral                   |
| Figure 2-10:  | 20% AEP Design Flood Event - Peak Flood Depth at Allworth                 |
| Figure 2-11:  | 20% AEP Design Flood Event - Peak Flood Depth at The Branch               |
| Figure 2-12:  | 20% AEP Design Flood Event - Peak Flood Depth at Karuah North             |
| Figure 2-13:  | 20% AEP Design Flood Event - Peak Flood Velocity at Stroud Road           |
| Figure 2-14:  | 20% AEP Design Flood Event - Peak Flood Velocity at Stroud                |
| Figure 2-15:  | 20% AEP Design Flood Event - Peak Flood Velocity at Booral                |
| Figure 2-16:  | 20% AEP Design Flood Event - Peak Flood Velocity at Allworth              |
| Figure 2-17:  | 20% AEP Design Flood Event - Peak Flood Velocity at The Branch            |
| Figure 2-18:  | 20% AEP Design Flood Event - Peak Flood Velocity at Karuah North          |
| Figure 2-19:  | 20% AEP Design Flood Event - NSW Provisional Flood Hazard at Stroud Road  |
| Figure 2-20:  | 20% AEP Design Flood Event - NSW Provisional Flood Hazard at Stroud       |
| Figure 2-21:  | 20% AEP Design Flood Event - NSW Provisional Flood Hazard at Booral       |
| Figure 2-22:  | 20% AEP Design Flood Event - NSW Provisional Flood Hazard at Allworth     |
| Figure 2-23:  | 20% AEP Design Flood Event - NSW Provisional Flood Hazard at The Branch   |
| Figure 2-24:  | 20% AEP Design Flood Event - NSW Provisional Flood Hazard at Karuah North |
| Figure 2-25:  | 20% AEP Design Flood Event - ARR2016 General Flood Hazard at Stroud Road  |
| Figure 2-26:  | 20% AEP Design Flood Event - ARR2016 General Flood Hazard at Stroud       |
| Figure 2-27:  | 20% AEP Design Flood Event - ARR2016 General Flood Hazard at Booral       |
| Figure 2-28:  | 20% AEP Design Flood Event - ARR2016 General Flood Hazard at Allworth     |
| Figure 2-29:  | 20% AEP Design Flood Event - ARR2016 General Flood Hazard at The Branch   |
| Figure 2-30:  | 20% AEP Design Flood Event - ARR2016 General Flood Hazard at Karuah North |