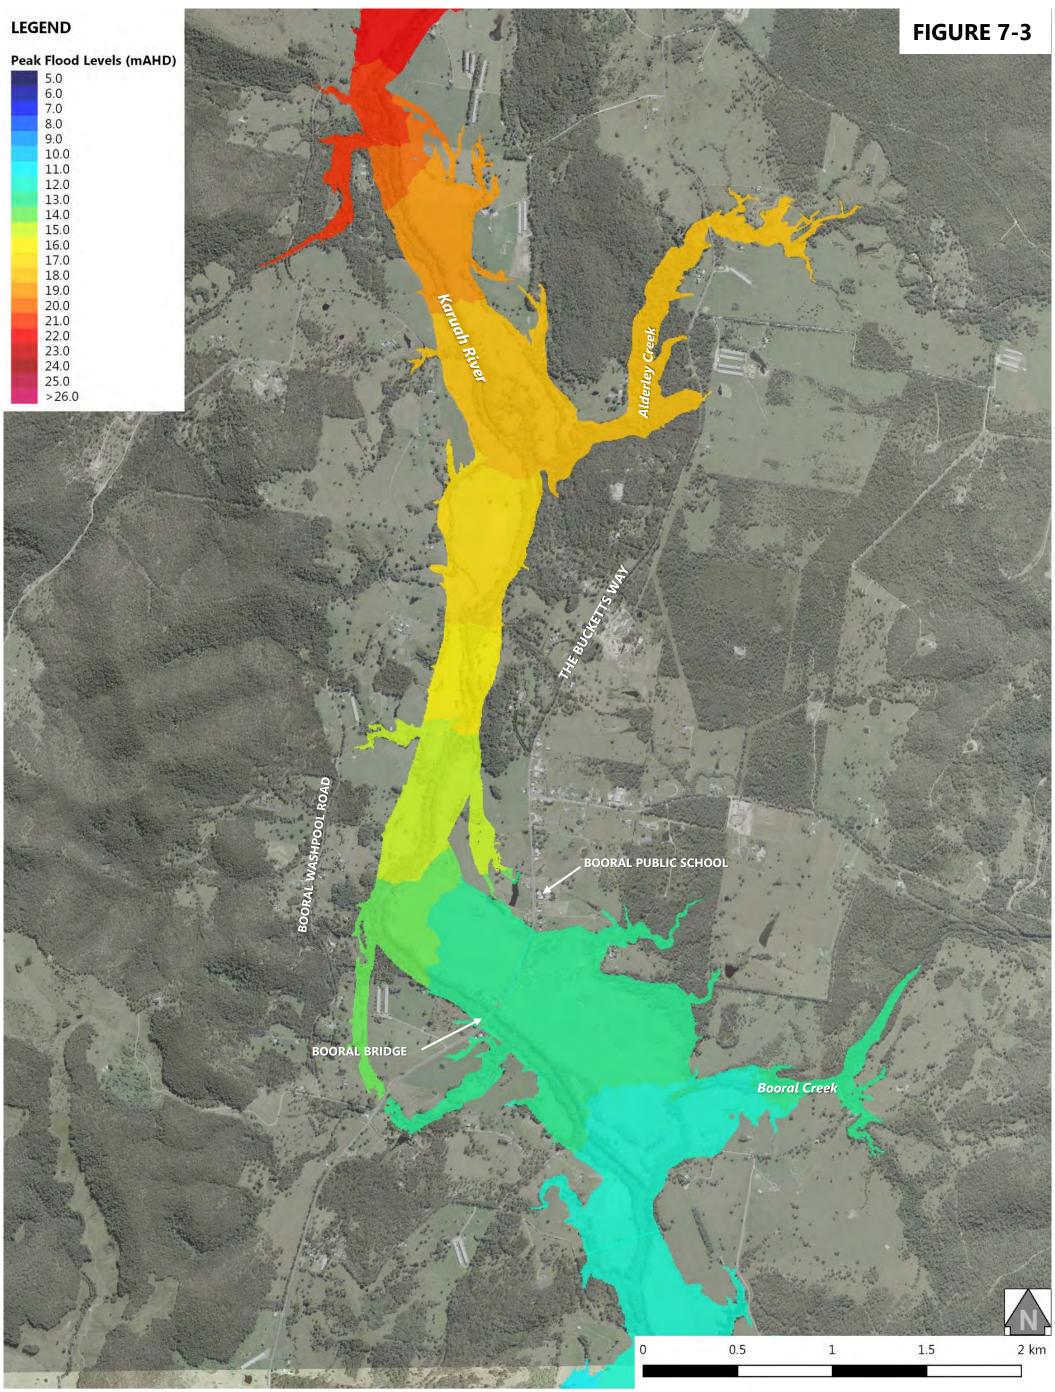

| Figure 6-12: 0.5% AEP Design Flood Event - Peak Flood Depth at Karuah North       |
|-----------------------------------------------------------------------------------|
| Figure 7-1: 0.2% AEP Design Flood Event - Peak Flood Levels at Stroud Road        |
| Figure 7-2: 0.2% AEP Design Flood Event - Peak Flood Levels at Stroud             |
| Figure 7-3: 0.2% AEP Design Flood Event - Peak Flood Levels at Booral             |
| Figure 7-4: 0.2% AEP Design Flood Event - Peak Flood Levels at Allworth           |
| Figure 7-5: 0.2% AEP Design Flood Event - Peak Flood Levels at The Branch         |
| Figure 7-6: 0.2% AEP Design Flood Event - Peak Flood Levels at Karuah North       |
| Figure 7-7: 0.2% AEP Design Flood Event - Peak Flood Depth at Stroud Road         |
| Figure 7-8: 0.2% AEP Design Flood Event - Peak Flood Depth at Stroud              |
| Figure 7-9: 0.2% AEP Design Flood Event - Peak Flood Depth at Booral              |
| Figure 7-10: 0.2% AEP Design Flood Event - Peak Flood Depth at Allworth           |
| Figure 7-11: 0.2% AEP Design Flood Event - Peak Flood Depth at The Branch         |
| Figure 7-12: 0.2% AEP Design Flood Event - Peak Flood Depth at Karuah North       |
| Figure 8-1: Probable Maximum Flood - Peak Flood Levels at Stroud Road             |
| Figure 8-2: Probable Maximum Flood - Peak Flood Levels at Stroud                  |
| Figure 8-3: Probable Maximum Flood - Peak Flood Levels at Booral                  |
| Figure 8-4: Probable Maximum Flood - Peak Flood Levels at Allworth                |
| Figure 8-5: Probable Maximum Flood - Peak Flood Levels at The Branch              |
| Figure 8-6: Probable Maximum Flood - Peak Flood Levels at Karuah North            |
| Figure 8-7: Probable Maximum Flood - Peak Flood Depth at Stroud Road              |
| Figure 8-8: Probable Maximum Flood - Peak Flood Depth at Stroud                   |
| Figure 8-9: Probable Maximum Flood - Peak Flood Depth at Booral                   |
| Figure 8-10: Probable Maximum Flood - Peak Flood Depth at Allworth                |
| Figure 8-11: Probable Maximum Flood - Peak Flood Depth at The Branch              |
| Figure 8-12: Probable Maximum Flood - Peak Flood Depth at Karuah North            |
| Figure 8-13: Probable Maximum Flood - Peak Flood Velocity at Stroud Road          |
| Figure 8-14: Probable Maximum Flood - Peak Flood Velocity at Stroud               |
| Figure 8-15: Probable Maximum Flood - Peak Flood Velocity at Booral               |
| Figure 8-16: Probable Maximum Flood - Peak Flood Velocity at Allworth             |
| Figure 8-17: Probable Maximum Flood - Peak Flood Velocity at The Branch           |
| Figure 8-18: Probable Maximum Flood - Peak Flood Velocity at Karuah North         |
| Figure 8-19: Probable Maximum Flood - NSW Provisional Flood Hazard at Stroud Road |