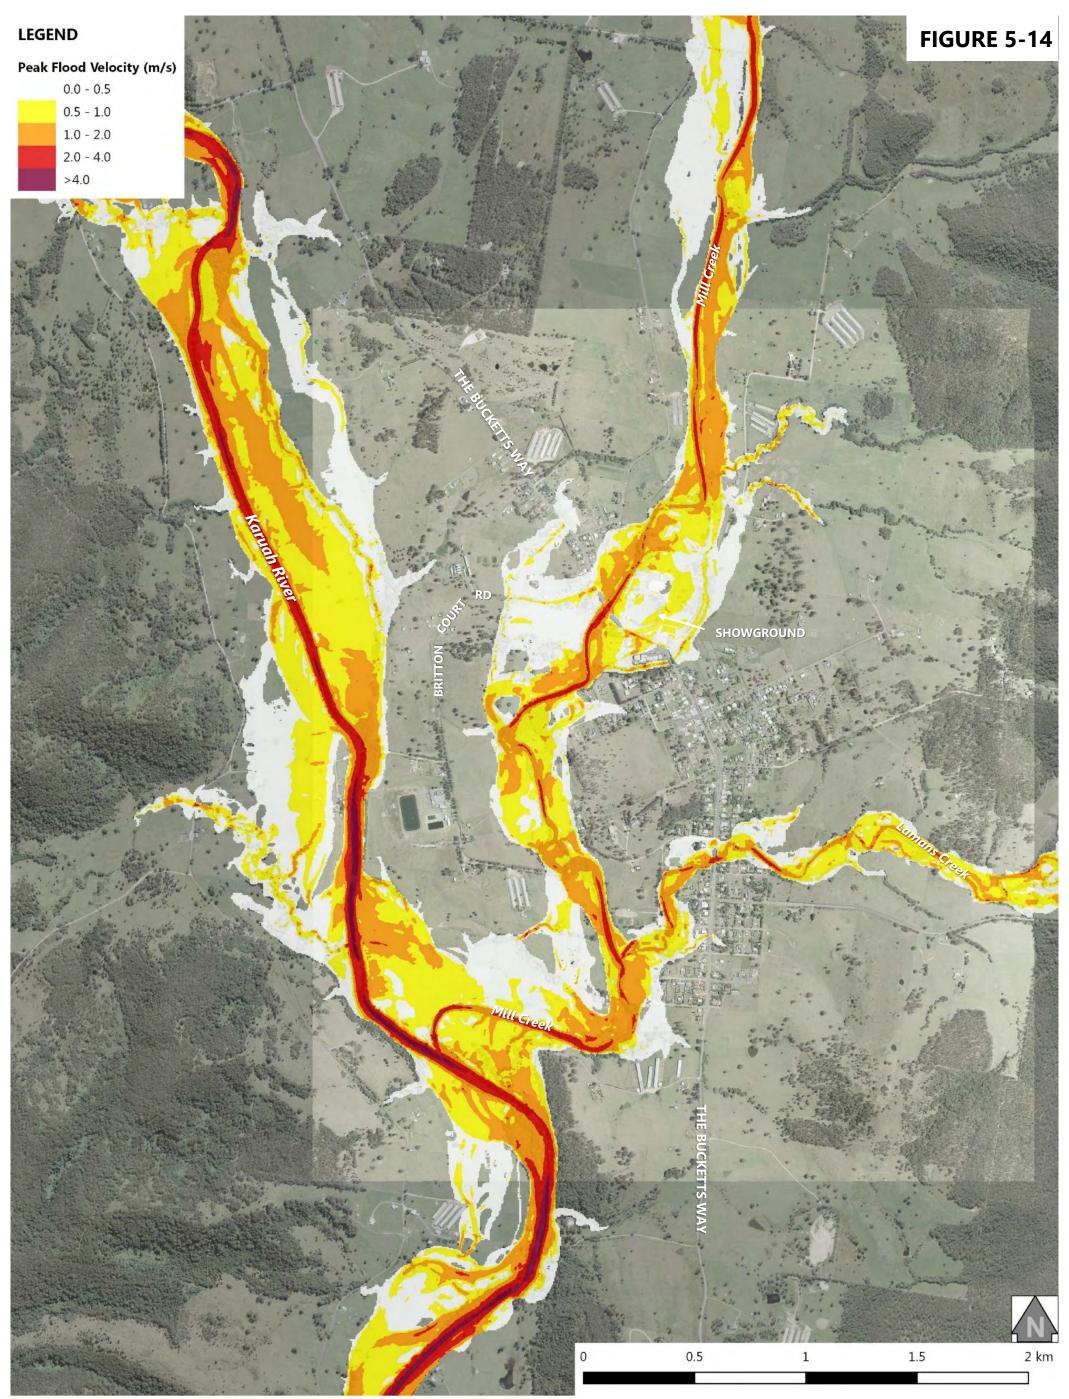

| Figure 5-9: 1% AEP Design Flood Event - Peak Flood Depth at Booral                    |
|---------------------------------------------------------------------------------------|
| Figure 5-10: 1% AEP Design Flood Event - Peak Flood Depth at Allworth                 |
| Figure 5-11: 1% AEP Design Flood Event - Peak Flood Depth at The Branch               |
| Figure 5-12: 1% AEP Design Flood Event - Peak Flood Depth at Karuah North             |
| Figure 5-13: 1% AEP Design Flood Event - Peak Flood Velocity at Stroud Road           |
| Figure 5-14: 1% AEP Design Flood Event - Peak Flood Velocity at Stroud                |
| Figure 5-15: 1% AEP Design Flood Event - Peak Flood Velocity at Booral                |
| Figure 5-16: 1% AEP Design Flood Event - Peak Flood Velocity at Allworth              |
| Figure 5-17: 1% AEP Design Flood Event - Peak Flood Velocity at The Branch            |
| Figure 5-18: 1% AEP Design Flood Event - Peak Flood Velocity at Karuah North          |
| Figure 5-19: 1% AEP Design Flood Event - NSW Provisional Flood Hazard at Stroud Road  |
| Figure 5-20: 1% AEP Design Flood Event - NSW Provisional Flood Hazard at Stroud       |
| Figure 5-21: 1% AEP Design Flood Event - NSW Provisional Flood Hazard at Booral       |
| Figure 5-22: 1% AEP Design Flood Event - NSW Provisional Flood Hazard at Allworth     |
| Figure 5-23: 1% AEP Design Flood Event - NSW Provisional Flood Hazard at The Branch   |
| Figure 5-24: 1% AEP Design Flood Event - NSW Provisional Flood Hazard at Karuah North |
| Figure 5-25: 1% AEP Design Flood Event - ARR2016 General Flood Hazard at Stroud Road  |
| Figure 5-26: 1% AEP Design Flood Event - ARR2016 General Flood Hazard at Stroud       |
| Figure 5-27: 1% AEP Design Flood Event - ARR2016 General Flood Hazard at Booral       |
| Figure 5-28: 1% AEP Design Flood Event - ARR2016 General Flood Hazard at Allworth     |
| Figure 5-29: 1% AEP Design Flood Event - ARR2016 General Flood Hazard at The Branch   |
| Figure 5-30: 1% AEP Design Flood Event - ARR2016 General Flood Hazard at Karuah North |
| Figure 6-1: 0.5% AEP Design Flood Event - Peak Flood Levels at Stroud Road            |
| Figure 6-2: 0.5% AEP Design Flood Event - Peak Flood Levels at Stroud                 |
| Figure 6-3: 0.5% AEP Design Flood Event - Peak Flood Levels at Booral                 |
| Figure 6-4: 0.5% AEP Design Flood Event - Peak Flood Levels at Allworth               |
| Figure 6-5: 0.5% AEP Design Flood Event - Peak Flood Levels at The Branch             |
| Figure 6-6: 0.5% AEP Design Flood Event - Peak Flood Levels at Karuah North           |
| Figure 6-7: 0.5% AEP Design Flood Event - Peak Flood Depth at Stroud Road             |
| Figure 6-8: 0.5% AEP Design Flood Event - Peak Flood Depth at Stroud                  |
| Figure 6-9: 0.5% AEP Design Flood Event - Peak Flood Depth at Booral                  |
| Figure 6-10: 0.5% AEP Design Flood Event - Peak Flood Depth at Allworth               |
| Figure 6-11: 0.5% AEP Design Flood Event - Peak Flood Depth at The Branch             |