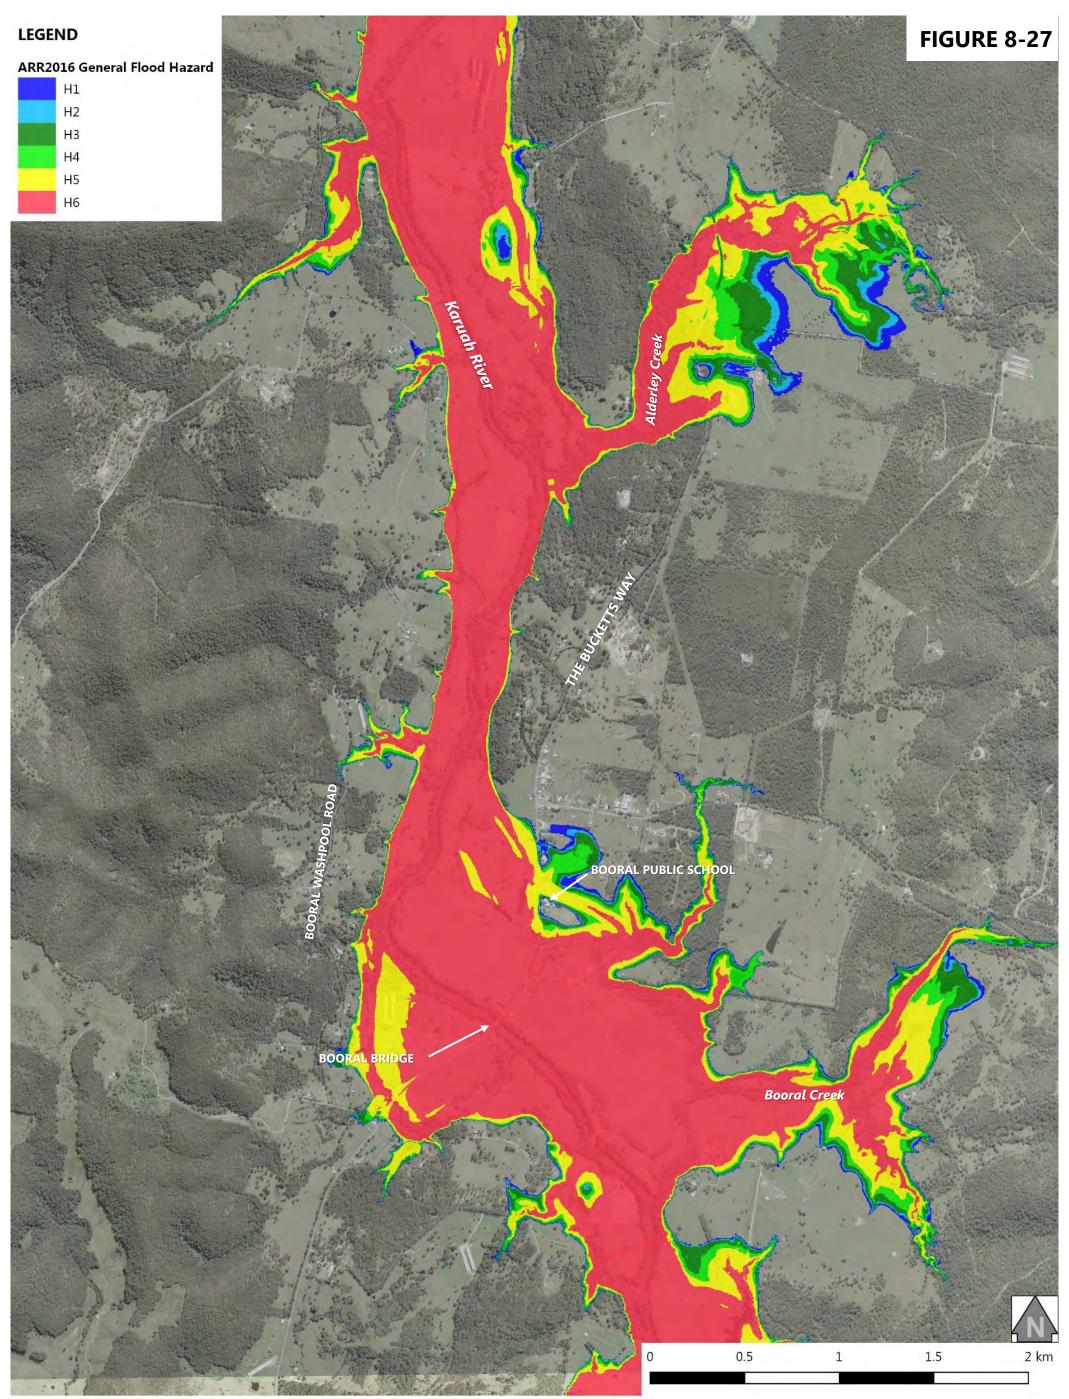

MidCoast Council Karuah River and Stroud Flood Study Update

Volume 2 – Flood Mapping

| Figure 8-20:   | Probable Maximum Flood - NSW Provisional Flood Hazard at Stroud       |
|----------------|-----------------------------------------------------------------------|
| Figure 8-21: I | Probable Maximum Flood - NSW Provisional Flood Hazard at Booral       |
| Figure 8-22:   | Probable Maximum Flood - NSW Provisional Flood Hazard at Allworth     |
| Figure 8-23:   | Probable Maximum Flood - NSW Provisional Flood Hazard at The Branch   |
| Figure 8-24:   | Probable Maximum Flood - NSW Provisional Flood Hazard at Karuah North |
| Figure 8-25:   | Probable Maximum Flood - ARR2016 General Flood Hazard at Stroud Road  |
| Figure 8-26:   | Probable Maximum Flood - ARR2016 General Flood Hazard at Stroud       |
| Figure 8-27:   | Probable Maximum Flood - ARR2016 General Flood Hazard at Booral       |
| Figure 8-28:   | Probable Maximum Flood - ARR2016 General Flood Hazard at Allworth     |
| Figure 8-29:   | Probable Maximum Flood - ARR2016 General Flood Hazard at The Branch   |
| Figure 8-30:   | Probable Maximum Flood - ARR2016 General Flood Hazard at Karuah North |