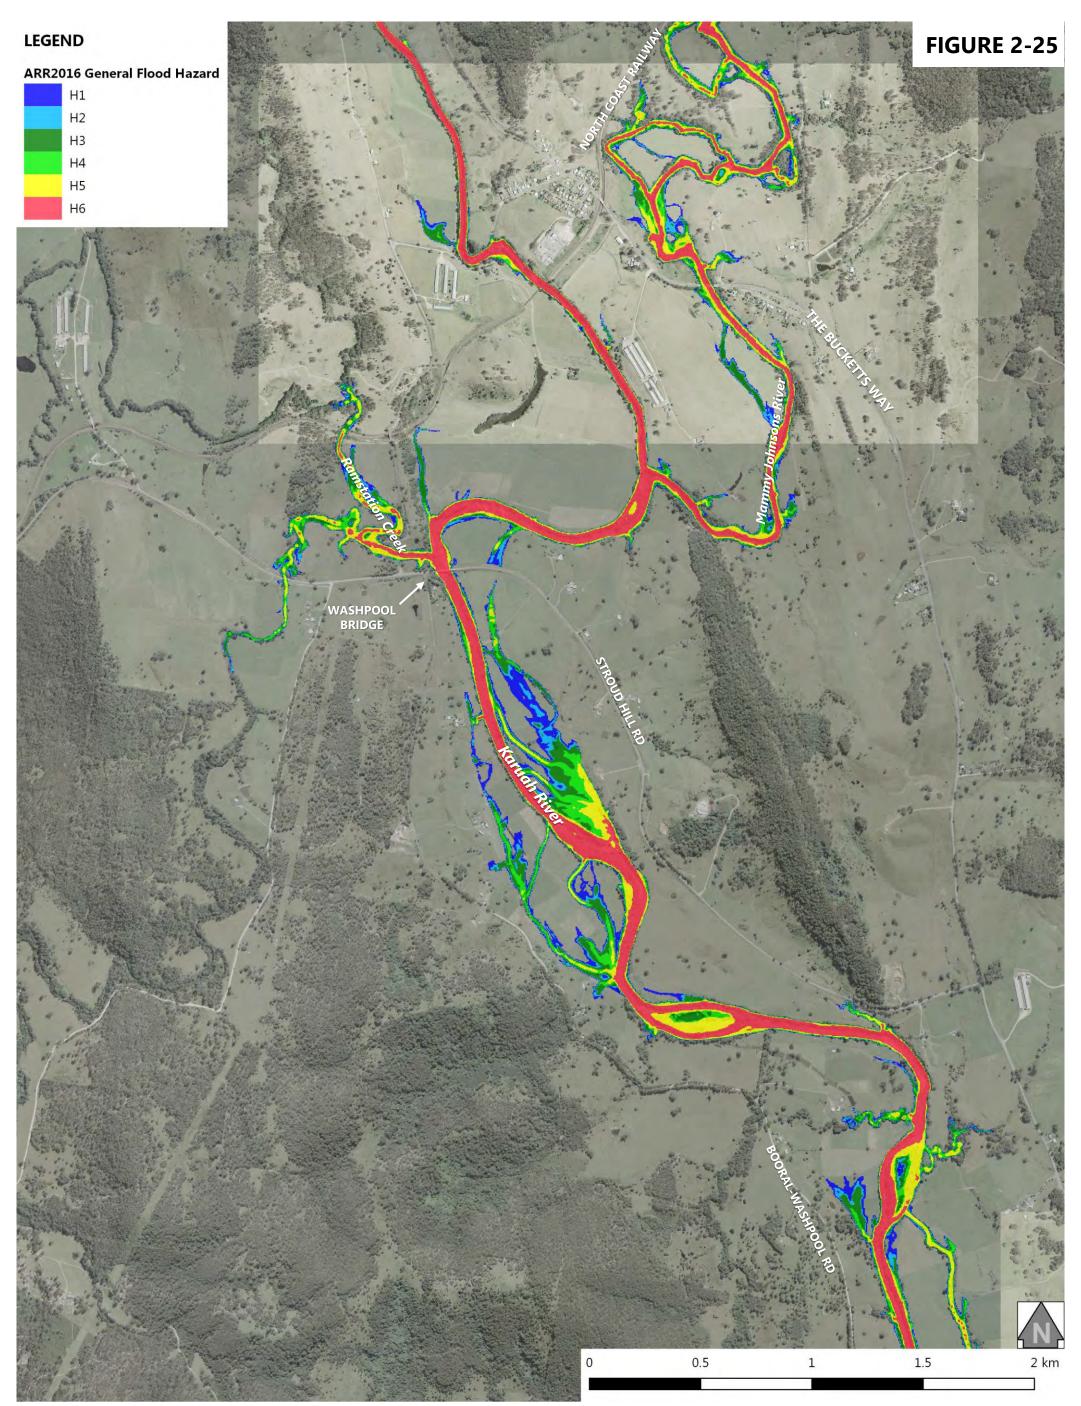

## **Figure List**

| Figure 1-1: 1 | File Index                                                                |
|---------------|---------------------------------------------------------------------------|
| Figure 2-1: 2 | 20% AEP Design Flood Event - Peak Flood Levels at Stroud Road             |
| Figure 2-2: 2 | 20% AEP Design Flood Event - Peak Flood Levels at Stroud                  |
| Figure 2-3: 2 | 20% AEP Design Flood Event - Peak Flood Levels at Booral                  |
| Figure 2-4: 2 | 20% AEP Design Flood Event - Peak Flood Levels at Allworth                |
| Figure 2-5: 2 | 20% AEP Design Flood Event - Peak Flood Levels at The Branch              |
| Figure 2-6: 2 | 20% AEP Design Flood Event - Peak Flood Levels at Karuah North            |
| Figure 2-7: 2 | 20% AEP Design Flood Event - Peak Flood Depth at Stroud Road              |
| Figure 2-8: 2 | 20% AEP Design Flood Event - Peak Flood Depth at Stroud                   |
| Figure 2-9: 2 | 20% AEP Design Flood Event - Peak Flood Depth at Booral                   |
| Figure 2-10:  | 20% AEP Design Flood Event - Peak Flood Depth at Allworth                 |
| Figure 2-11:  | 20% AEP Design Flood Event - Peak Flood Depth at The Branch               |
| Figure 2-12:  | 20% AEP Design Flood Event - Peak Flood Depth at Karuah North             |
| Figure 2-13:  | 20% AEP Design Flood Event - Peak Flood Velocity at Stroud Road           |
| Figure 2-14:  | 20% AEP Design Flood Event - Peak Flood Velocity at Stroud                |
| Figure 2-15:  | 20% AEP Design Flood Event - Peak Flood Velocity at Booral                |
| Figure 2-16:  | 20% AEP Design Flood Event - Peak Flood Velocity at Allworth              |
| Figure 2-17:  | 20% AEP Design Flood Event - Peak Flood Velocity at The Branch            |
| Figure 2-18:  | 20% AEP Design Flood Event - Peak Flood Velocity at Karuah North          |
| Figure 2-19:  | 20% AEP Design Flood Event - NSW Provisional Flood Hazard at Stroud Road  |
| Figure 2-20:  | 20% AEP Design Flood Event - NSW Provisional Flood Hazard at Stroud       |
| Figure 2-21:  | 20% AEP Design Flood Event - NSW Provisional Flood Hazard at Booral       |
| Figure 2-22:  | 20% AEP Design Flood Event - NSW Provisional Flood Hazard at Allworth     |
| Figure 2-23:  | 20% AEP Design Flood Event - NSW Provisional Flood Hazard at The Branch   |
| Figure 2-24:  | 20% AEP Design Flood Event - NSW Provisional Flood Hazard at Karuah North |
| Figure 2-25:  | 20% AEP Design Flood Event - ARR2016 General Flood Hazard at Stroud Road  |
| Figure 2-26:  | 20% AEP Design Flood Event - ARR2016 General Flood Hazard at Stroud       |
| Figure 2-27:  | 20% AEP Design Flood Event - ARR2016 General Flood Hazard at Booral       |
| Figure 2-28:  | 20% AEP Design Flood Event - ARR2016 General Flood Hazard at Allworth     |
| Figure 2-29:  | 20% AEP Design Flood Event - ARR2016 General Flood Hazard at The Branch   |
| Figure 2-30:  | 20% AEP Design Flood Event - ARR2016 General Flood Hazard at Karuah North |