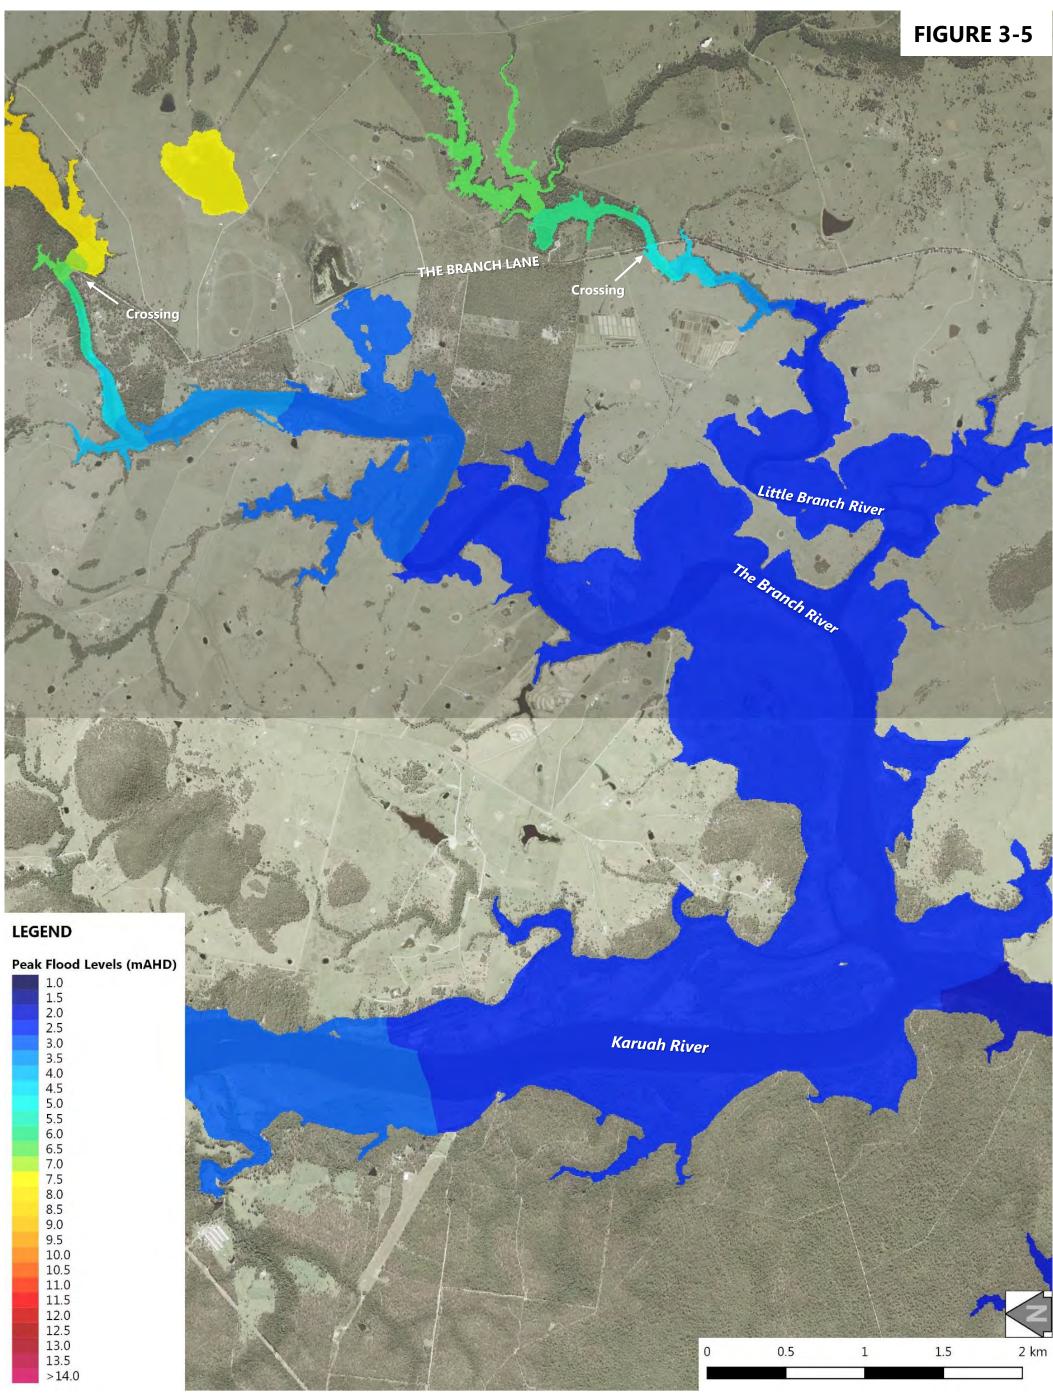

Volume 2 – Flood Mapping

| Figure 3-1: 5% AEP Design Flood Event - Peak Flood Levels at Stroud Road  |
|---------------------------------------------------------------------------|
| Figure 3-2: 5% AEP Design Flood Event - Peak Flood Levels at Stroud       |
| Figure 3-3: 5% AEP Design Flood Event - Peak Flood Levels at Booral       |
| Figure 3-4: 5% AEP Design Flood Event - Peak Flood Levels at Allworth     |
| Figure 3-5: 5% AEP Design Flood Event - Peak Flood Levels at The Branch   |
| Figure 3-6: 5% AEP Design Flood Event - Peak Flood Levels at Karuah North |
| Figure 3-7: 5% AEP Design Flood Event - Peak Flood Depth at Stroud Road   |
| Figure 3-8: 5% AEP Design Flood Event - Peak Flood Depth at Stroud        |
| Figure 3-9: 5% AEP Design Flood Event - Peak Flood Depth at Booral        |
| Figure 3-10: 5% AEP Design Flood Event - Peak Flood Depth at Allworth     |
| Figure 3-11: 5% AEP Design Flood Event - Peak Flood Depth at The Branch   |
| Figure 3-12: 5% AEP Design Flood Event - Peak Flood Depth at Karuah North |
| Figure 4-1: 2% AEP Design Flood Event - Peak Flood Levels at Stroud Road  |
| Figure 4-2: 2% AEP Design Flood Event - Peak Flood Levels at Stroud       |
| Figure 4-3: 2% AEP Design Flood Event - Peak Flood Levels at Booral       |
| Figure 4-4: 2% AEP Design Flood Event - Peak Flood Levels at Allworth     |
| Figure 4-5: 2% AEP Design Flood Event - Peak Flood Levels at The Branch   |
| Figure 4-6: 2% AEP Design Flood Event - Peak Flood Levels at Karuah North |
| Figure 4-7: 2% AEP Design Flood Event - Peak Flood Depth at Stroud Road   |
| Figure 4-8: 2% AEP Design Flood Event - Peak Flood Depth at Stroud        |
| Figure 4-9: 2% AEP Design Flood Event - Peak Flood Depth at Booral        |
| Figure 4-10: 2% AEP Design Flood Event - Peak Flood Depth at Allworth     |
| Figure 4-11: 2% AEP Design Flood Event - Peak Flood Depth at The Branch   |
| Figure 4-12: 2% AEP Design Flood Event - Peak Flood Depth at Karuah North |
| Figure 5-1: 1% AEP Design Flood Event - Peak Flood Levels at Stroud Road  |
| Figure 5-2: 1% AEP Design Flood Event - Peak Flood Levels at Stroud       |
| Figure 5-3: 1% AEP Design Flood Event - Peak Flood Levels at Booral       |
| Figure 5-4: 1% AEP Design Flood Event - Peak Flood Levels at Allworth     |
| Figure 5-5: 1% AEP Design Flood Event - Peak Flood Levels at The Branch   |
| Figure 5-6: 1% AEP Design Flood Event - Peak Flood Levels at Karuah North |
| Figure 5-7: 1% AEP Design Flood Event - Peak Flood Depth at Stroud Road   |
| Figure 5-8: 1% AEP Design Flood Event - Peak Flood Depth at Stroud        |
|                                                                           |