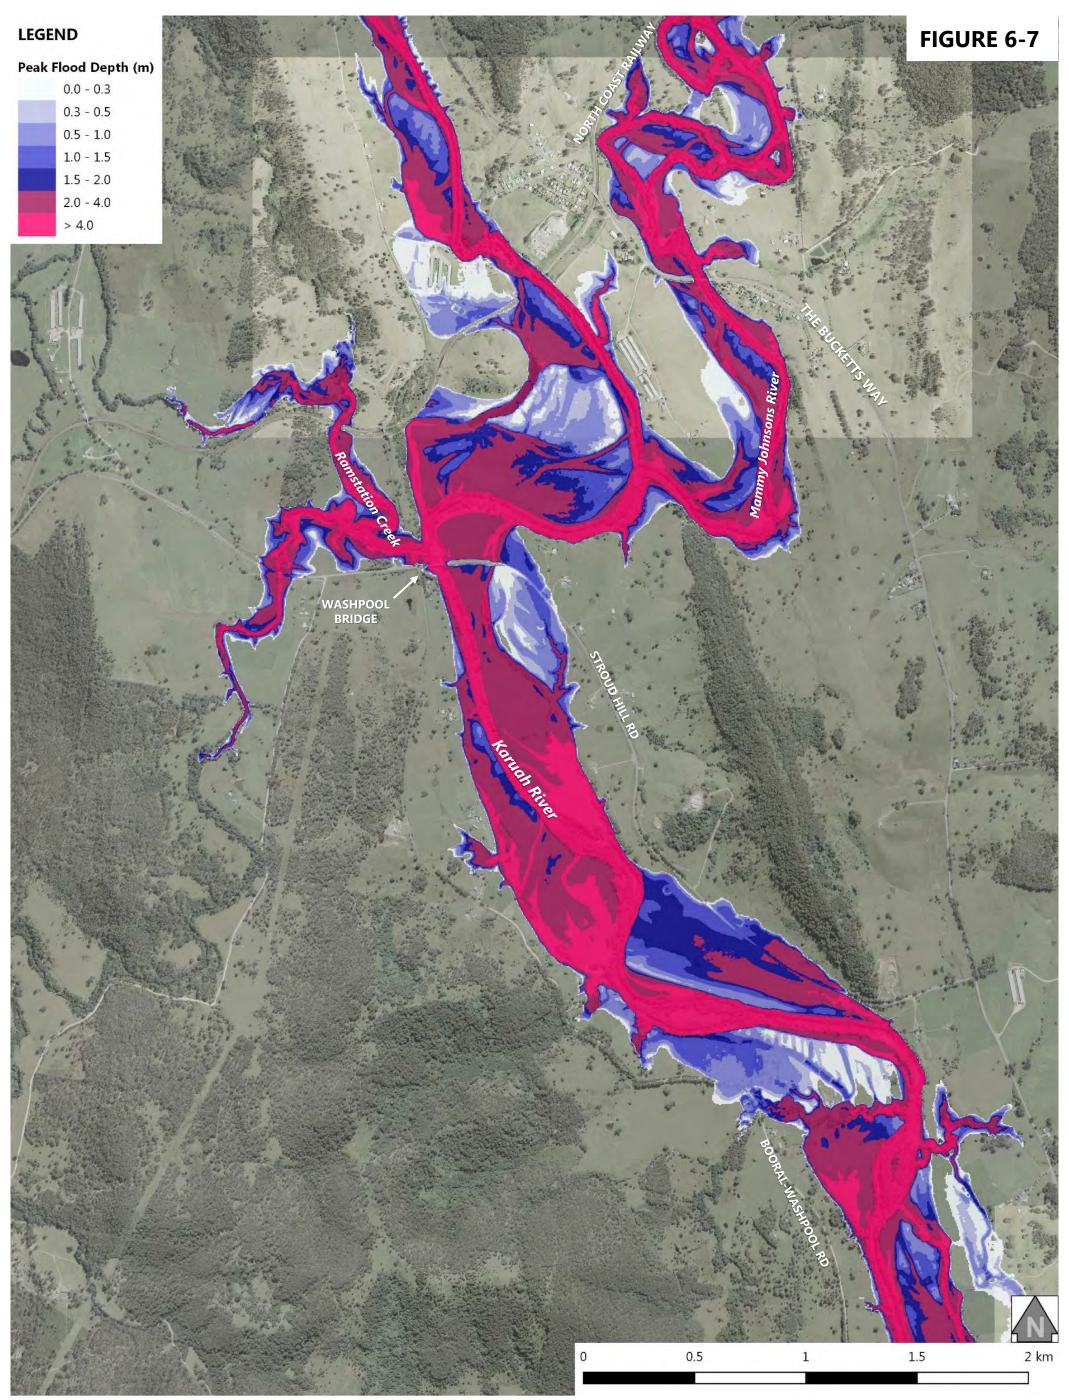

| Figure 5-9: 1% AEP Design Flood Event - Peak Flood Depth at Booral                    |
|---------------------------------------------------------------------------------------|
| Figure 5-10: 1% AEP Design Flood Event - Peak Flood Depth at Allworth                 |
| Figure 5-11: 1% AEP Design Flood Event - Peak Flood Depth at The Branch               |
| Figure 5-12: 1% AEP Design Flood Event - Peak Flood Depth at Karuah North             |
| Figure 5-13: 1% AEP Design Flood Event - Peak Flood Velocity at Stroud Road           |
| Figure 5-14: 1% AEP Design Flood Event - Peak Flood Velocity at Stroud                |
| Figure 5-15: 1% AEP Design Flood Event - Peak Flood Velocity at Booral                |
| Figure 5-16: 1% AEP Design Flood Event - Peak Flood Velocity at Allworth              |
| Figure 5-17: 1% AEP Design Flood Event - Peak Flood Velocity at The Branch            |
| Figure 5-18: 1% AEP Design Flood Event - Peak Flood Velocity at Karuah North          |
| Figure 5-19: 1% AEP Design Flood Event - NSW Provisional Flood Hazard at Stroud Road  |
| Figure 5-20: 1% AEP Design Flood Event - NSW Provisional Flood Hazard at Stroud       |
| Figure 5-21: 1% AEP Design Flood Event - NSW Provisional Flood Hazard at Booral       |
| Figure 5-22: 1% AEP Design Flood Event - NSW Provisional Flood Hazard at Allworth     |
| Figure 5-23: 1% AEP Design Flood Event - NSW Provisional Flood Hazard at The Branch   |
| Figure 5-24: 1% AEP Design Flood Event - NSW Provisional Flood Hazard at Karuah North |
| Figure 5-25: 1% AEP Design Flood Event - ARR2016 General Flood Hazard at Stroud Road  |
| Figure 5-26: 1% AEP Design Flood Event - ARR2016 General Flood Hazard at Stroud       |
| Figure 5-27: 1% AEP Design Flood Event - ARR2016 General Flood Hazard at Booral       |
| Figure 5-28: 1% AEP Design Flood Event - ARR2016 General Flood Hazard at Allworth     |
| Figure 5-29: 1% AEP Design Flood Event - ARR2016 General Flood Hazard at The Branch   |
| Figure 5-30: 1% AEP Design Flood Event - ARR2016 General Flood Hazard at Karuah North |
| Figure 6-1: 0.5% AEP Design Flood Event - Peak Flood Levels at Stroud Road            |
| Figure 6-2: 0.5% AEP Design Flood Event - Peak Flood Levels at Stroud                 |
| Figure 6-3: 0.5% AEP Design Flood Event - Peak Flood Levels at Booral                 |
| Figure 6-4: 0.5% AEP Design Flood Event - Peak Flood Levels at Allworth               |
| Figure 6-5: 0.5% AEP Design Flood Event - Peak Flood Levels at The Branch             |
| Figure 6-6: 0.5% AEP Design Flood Event - Peak Flood Levels at Karuah North           |
| Figure 6-7: 0.5% AEP Design Flood Event - Peak Flood Depth at Stroud Road             |
| Figure 6-8: 0.5% AEP Design Flood Event - Peak Flood Depth at Stroud                  |
| Figure 6-9: 0.5% AEP Design Flood Event - Peak Flood Depth at Booral                  |
| Figure 6-10: 0.5% AEP Design Flood Event - Peak Flood Depth at Allworth               |
| Figure 6-11: 0.5% AEP Design Flood Event - Peak Flood Depth at The Branch             |