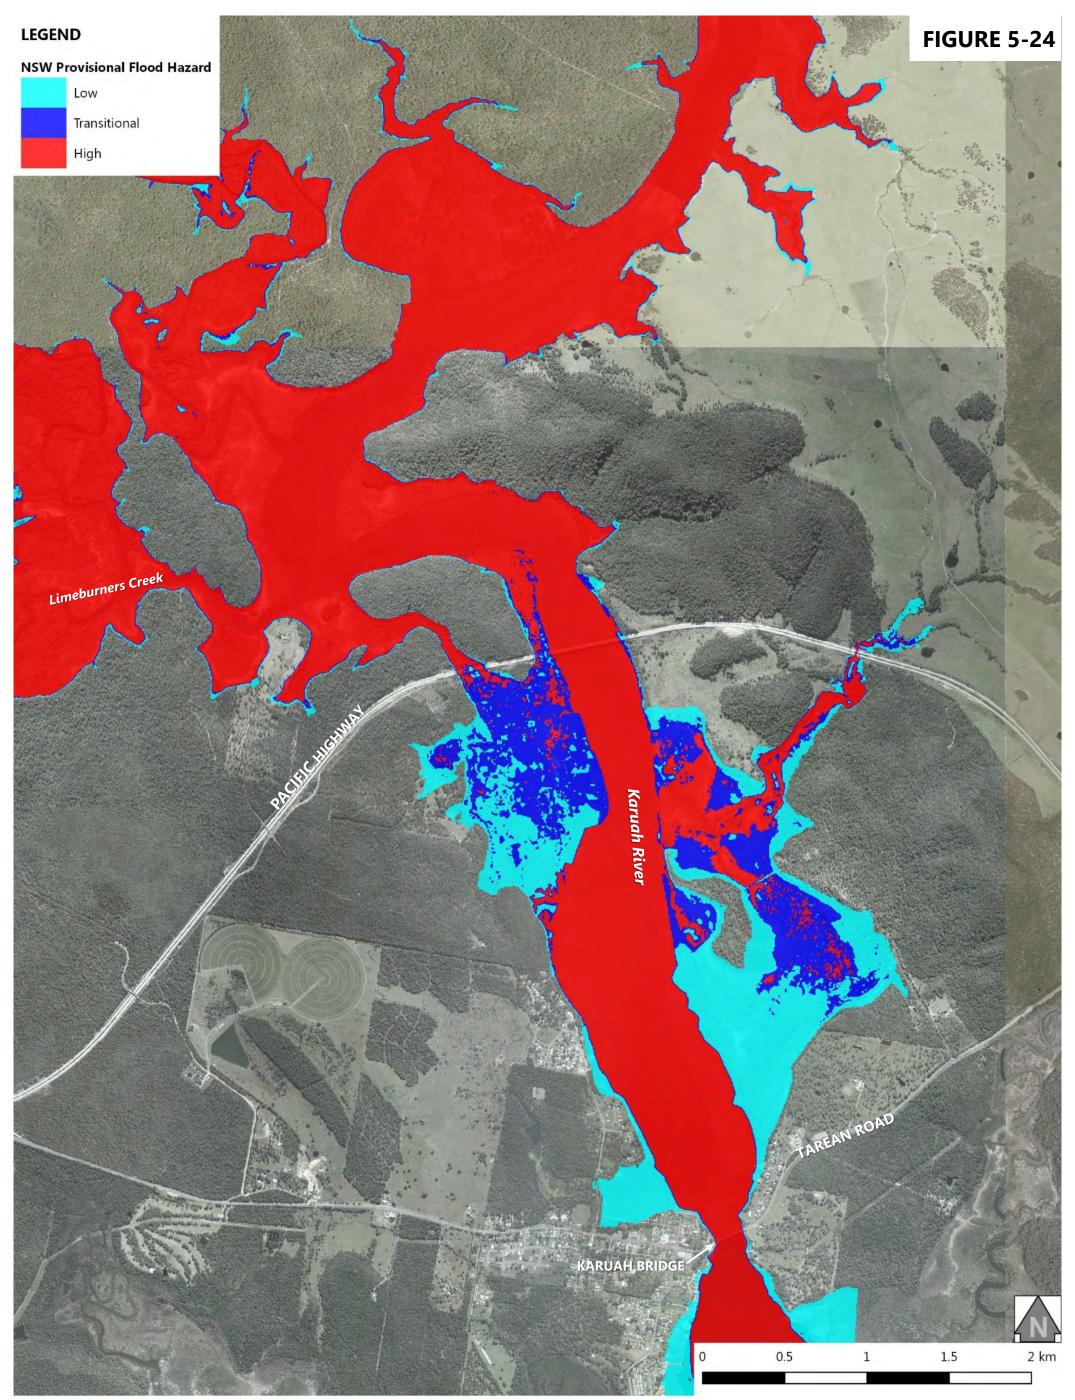

| Figure 5-9: 1% AEP Design Flood Event - Peak Flood Depth at Booral                    |
|---------------------------------------------------------------------------------------|
| Figure 5-10: 1% AEP Design Flood Event - Peak Flood Depth at Allworth                 |
| Figure 5-11: 1% AEP Design Flood Event - Peak Flood Depth at The Branch               |
| Figure 5-12: 1% AEP Design Flood Event - Peak Flood Depth at Karuah North             |
| Figure 5-13: 1% AEP Design Flood Event - Peak Flood Velocity at Stroud Road           |
| Figure 5-14: 1% AEP Design Flood Event - Peak Flood Velocity at Stroud                |
| Figure 5-15: 1% AEP Design Flood Event - Peak Flood Velocity at Booral                |
| Figure 5-16: 1% AEP Design Flood Event - Peak Flood Velocity at Allworth              |
| Figure 5-17: 1% AEP Design Flood Event - Peak Flood Velocity at The Branch            |
| Figure 5-18: 1% AEP Design Flood Event - Peak Flood Velocity at Karuah North          |
| Figure 5-19: 1% AEP Design Flood Event - NSW Provisional Flood Hazard at Stroud Road  |
| Figure 5-20: 1% AEP Design Flood Event - NSW Provisional Flood Hazard at Stroud       |
| Figure 5-21: 1% AEP Design Flood Event - NSW Provisional Flood Hazard at Booral       |
| Figure 5-22: 1% AEP Design Flood Event - NSW Provisional Flood Hazard at Allworth     |
| Figure 5-23: 1% AEP Design Flood Event - NSW Provisional Flood Hazard at The Branch   |
| Figure 5-24: 1% AEP Design Flood Event - NSW Provisional Flood Hazard at Karuah North |
| Figure 5-25: 1% AEP Design Flood Event - ARR2016 General Flood Hazard at Stroud Road  |
| Figure 5-26: 1% AEP Design Flood Event - ARR2016 General Flood Hazard at Stroud       |
| Figure 5-27: 1% AEP Design Flood Event - ARR2016 General Flood Hazard at Booral       |
| Figure 5-28: 1% AEP Design Flood Event - ARR2016 General Flood Hazard at Allworth     |
| Figure 5-29: 1% AEP Design Flood Event - ARR2016 General Flood Hazard at The Branch   |
| Figure 5-30: 1% AEP Design Flood Event - ARR2016 General Flood Hazard at Karuah North |
| Figure 6-1: 0.5% AEP Design Flood Event - Peak Flood Levels at Stroud Road            |
| Figure 6-2: 0.5% AEP Design Flood Event - Peak Flood Levels at Stroud                 |
| Figure 6-3: 0.5% AEP Design Flood Event - Peak Flood Levels at Booral                 |
| Figure 6-4: 0.5% AEP Design Flood Event - Peak Flood Levels at Allworth               |
| Figure 6-5: 0.5% AEP Design Flood Event - Peak Flood Levels at The Branch             |
| Figure 6-6: 0.5% AEP Design Flood Event - Peak Flood Levels at Karuah North           |
| Figure 6-7: 0.5% AEP Design Flood Event - Peak Flood Depth at Stroud Road             |
| Figure 6-8: 0.5% AEP Design Flood Event - Peak Flood Depth at Stroud                  |
| Figure 6-9: 0.5% AEP Design Flood Event - Peak Flood Depth at Booral                  |
| Figure 6-10: 0.5% AEP Design Flood Event - Peak Flood Depth at Allworth               |
| Figure 6-11: 0.5% AEP Design Flood Event - Peak Flood Depth at The Branch             |