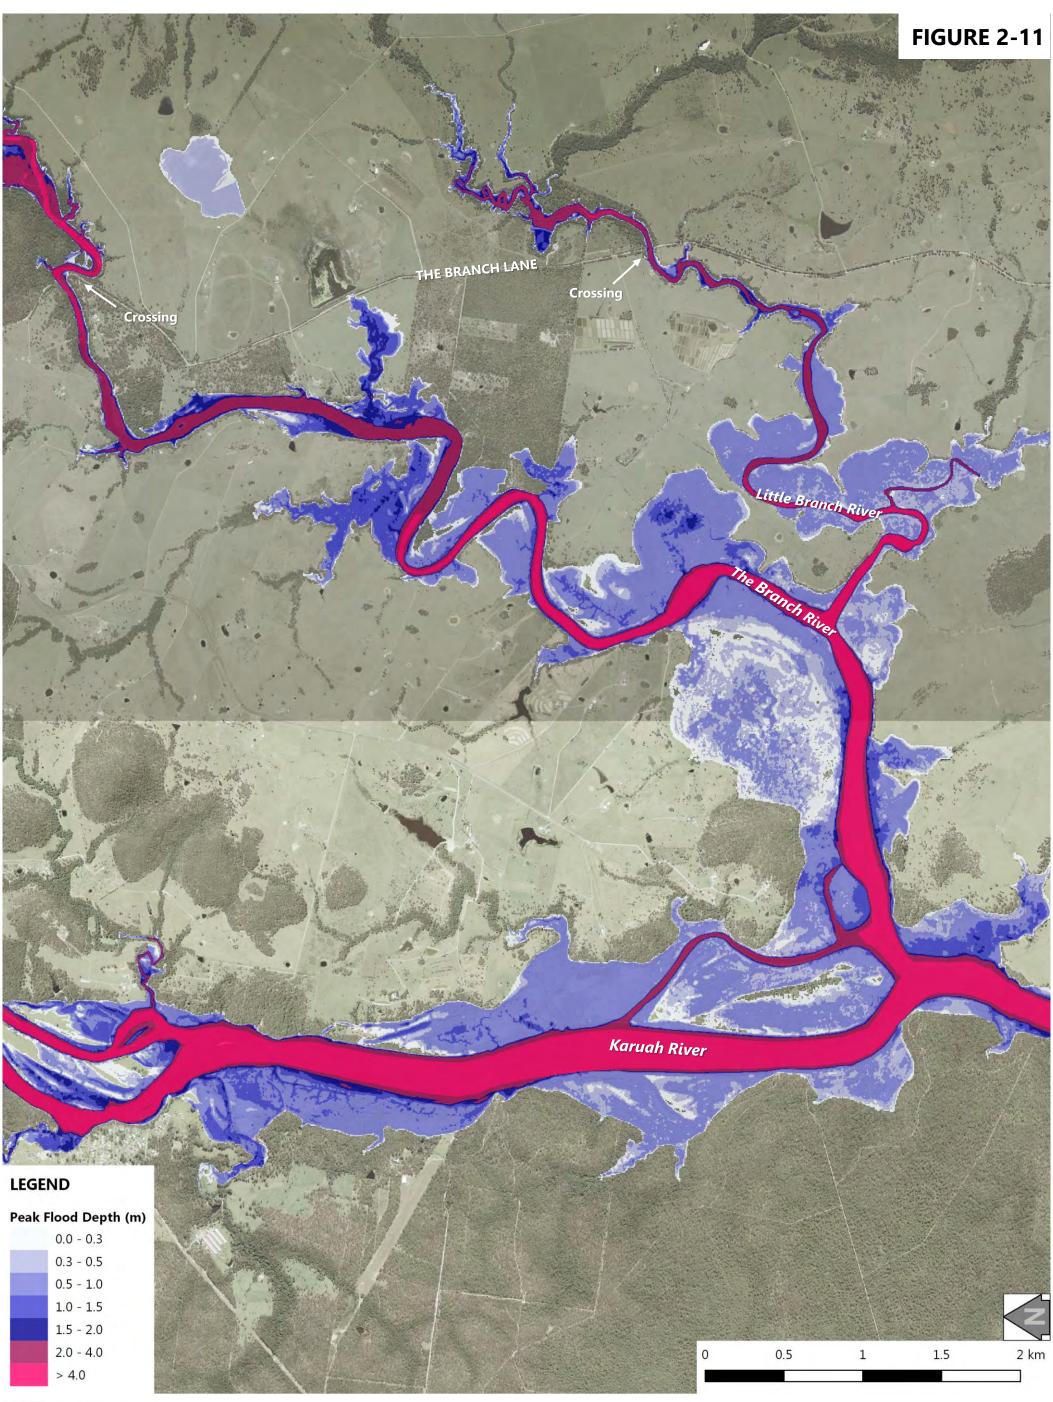

## **Figure List**

| Figure 1-1: 1 | File Index                                                                |
|---------------|---------------------------------------------------------------------------|
| Figure 2-1: 2 | 20% AEP Design Flood Event - Peak Flood Levels at Stroud Road             |
| Figure 2-2: 2 | 20% AEP Design Flood Event - Peak Flood Levels at Stroud                  |
| Figure 2-3: 2 | 20% AEP Design Flood Event - Peak Flood Levels at Booral                  |
| Figure 2-4: 2 | 20% AEP Design Flood Event - Peak Flood Levels at Allworth                |
| Figure 2-5: 2 | 20% AEP Design Flood Event - Peak Flood Levels at The Branch              |
| Figure 2-6: 2 | 20% AEP Design Flood Event - Peak Flood Levels at Karuah North            |
| Figure 2-7: 2 | 20% AEP Design Flood Event - Peak Flood Depth at Stroud Road              |
| Figure 2-8: 2 | 20% AEP Design Flood Event - Peak Flood Depth at Stroud                   |
| Figure 2-9: 2 | 20% AEP Design Flood Event - Peak Flood Depth at Booral                   |
| Figure 2-10:  | 20% AEP Design Flood Event - Peak Flood Depth at Allworth                 |
| Figure 2-11:  | 20% AEP Design Flood Event - Peak Flood Depth at The Branch               |
| Figure 2-12:  | 20% AEP Design Flood Event - Peak Flood Depth at Karuah North             |
| Figure 2-13:  | 20% AEP Design Flood Event - Peak Flood Velocity at Stroud Road           |
| Figure 2-14:  | 20% AEP Design Flood Event - Peak Flood Velocity at Stroud                |
| Figure 2-15:  | 20% AEP Design Flood Event - Peak Flood Velocity at Booral                |
| Figure 2-16:  | 20% AEP Design Flood Event - Peak Flood Velocity at Allworth              |
| Figure 2-17:  | 20% AEP Design Flood Event - Peak Flood Velocity at The Branch            |
| Figure 2-18:  | 20% AEP Design Flood Event - Peak Flood Velocity at Karuah North          |
| Figure 2-19:  | 20% AEP Design Flood Event - NSW Provisional Flood Hazard at Stroud Road  |
| Figure 2-20:  | 20% AEP Design Flood Event - NSW Provisional Flood Hazard at Stroud       |
| Figure 2-21:  | 20% AEP Design Flood Event - NSW Provisional Flood Hazard at Booral       |
| Figure 2-22:  | 20% AEP Design Flood Event - NSW Provisional Flood Hazard at Allworth     |
| Figure 2-23:  | 20% AEP Design Flood Event - NSW Provisional Flood Hazard at The Branch   |
| Figure 2-24:  | 20% AEP Design Flood Event - NSW Provisional Flood Hazard at Karuah North |
| Figure 2-25:  | 20% AEP Design Flood Event - ARR2016 General Flood Hazard at Stroud Road  |
| Figure 2-26:  | 20% AEP Design Flood Event - ARR2016 General Flood Hazard at Stroud       |
| Figure 2-27:  | 20% AEP Design Flood Event - ARR2016 General Flood Hazard at Booral       |
| Figure 2-28:  | 20% AEP Design Flood Event - ARR2016 General Flood Hazard at Allworth     |
| Figure 2-29:  | 20% AEP Design Flood Event - ARR2016 General Flood Hazard at The Branch   |
| Figure 2-30:  | 20% AEP Design Flood Event - ARR2016 General Flood Hazard at Karuah North |