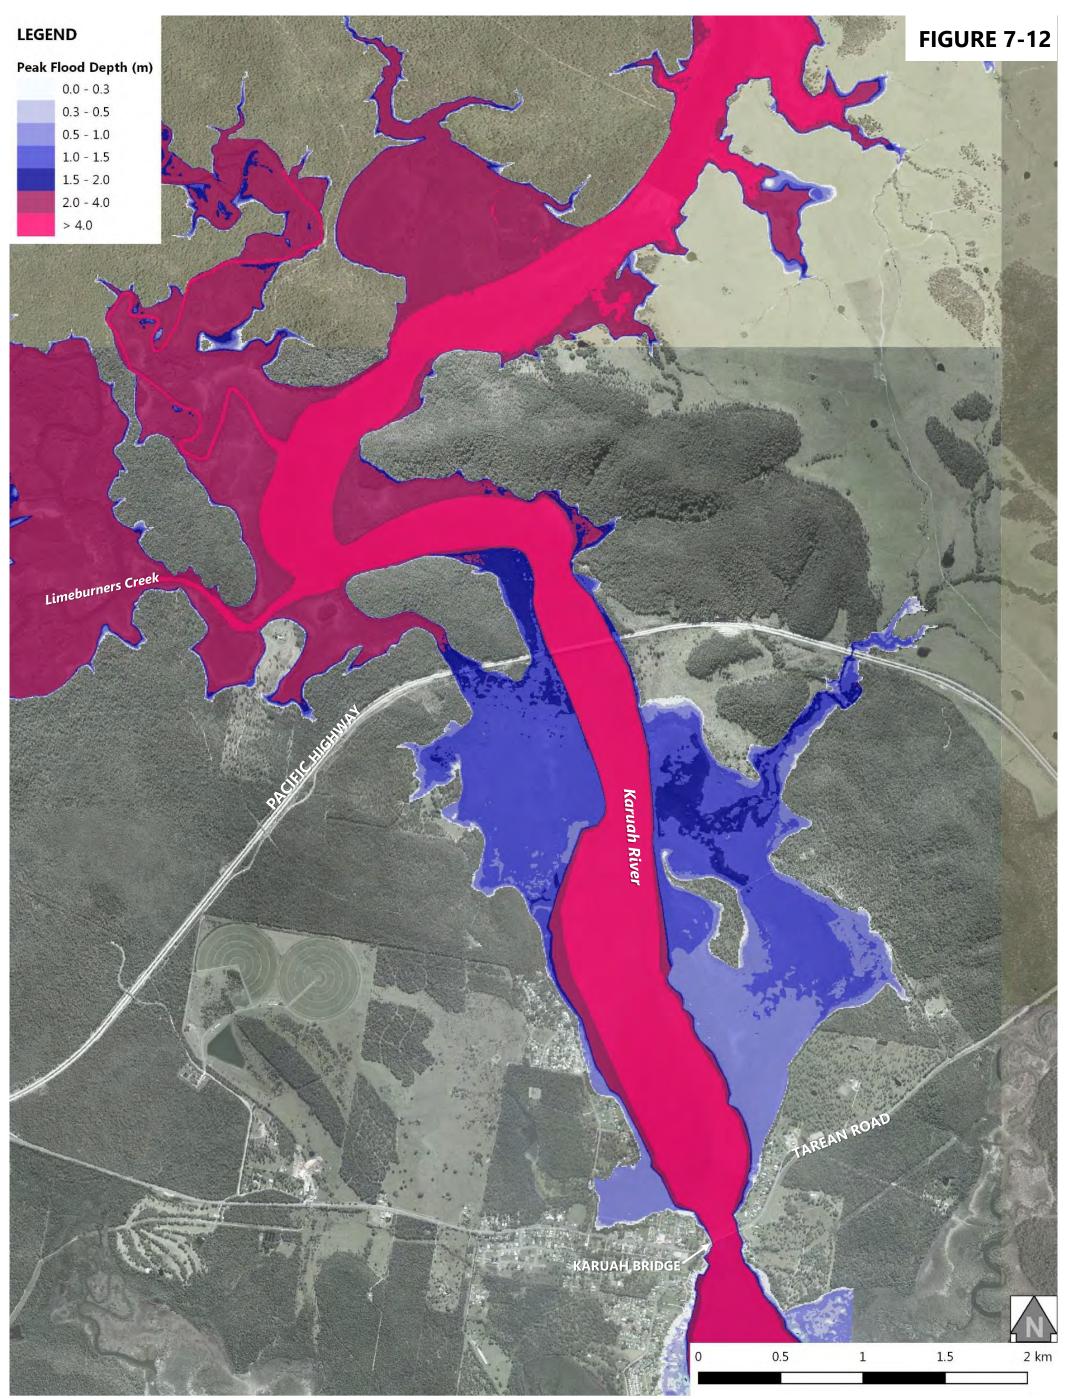

| Figure 6-12: 0.5% AEP Design Flood Event - Peak Flood Depth at Karuah North       |
|-----------------------------------------------------------------------------------|
| Figure 7-1: 0.2% AEP Design Flood Event - Peak Flood Levels at Stroud Road        |
| Figure 7-2: 0.2% AEP Design Flood Event - Peak Flood Levels at Stroud             |
| Figure 7-3: 0.2% AEP Design Flood Event - Peak Flood Levels at Booral             |
| Figure 7-4: 0.2% AEP Design Flood Event - Peak Flood Levels at Allworth           |
| Figure 7-5: 0.2% AEP Design Flood Event - Peak Flood Levels at The Branch         |
| Figure 7-6: 0.2% AEP Design Flood Event - Peak Flood Levels at Karuah North       |
| Figure 7-7: 0.2% AEP Design Flood Event - Peak Flood Depth at Stroud Road         |
| Figure 7-8: 0.2% AEP Design Flood Event - Peak Flood Depth at Stroud              |
| Figure 7-9: 0.2% AEP Design Flood Event - Peak Flood Depth at Booral              |
| Figure 7-10: 0.2% AEP Design Flood Event - Peak Flood Depth at Allworth           |
| Figure 7-11: 0.2% AEP Design Flood Event - Peak Flood Depth at The Branch         |
| Figure 7-12: 0.2% AEP Design Flood Event - Peak Flood Depth at Karuah North       |
| Figure 8-1: Probable Maximum Flood - Peak Flood Levels at Stroud Road             |
| Figure 8-2: Probable Maximum Flood - Peak Flood Levels at Stroud                  |
| Figure 8-3: Probable Maximum Flood - Peak Flood Levels at Booral                  |
| Figure 8-4: Probable Maximum Flood - Peak Flood Levels at Allworth                |
| Figure 8-5: Probable Maximum Flood - Peak Flood Levels at The Branch              |
| Figure 8-6: Probable Maximum Flood - Peak Flood Levels at Karuah North            |
| Figure 8-7: Probable Maximum Flood - Peak Flood Depth at Stroud Road              |
| Figure 8-8: Probable Maximum Flood - Peak Flood Depth at Stroud                   |
| Figure 8-9: Probable Maximum Flood - Peak Flood Depth at Booral                   |
| Figure 8-10: Probable Maximum Flood - Peak Flood Depth at Allworth                |
| Figure 8-11: Probable Maximum Flood - Peak Flood Depth at The Branch              |
| Figure 8-12: Probable Maximum Flood - Peak Flood Depth at Karuah North            |
| Figure 8-13: Probable Maximum Flood - Peak Flood Velocity at Stroud Road          |
| Figure 8-14: Probable Maximum Flood - Peak Flood Velocity at Stroud               |
| Figure 8-15: Probable Maximum Flood - Peak Flood Velocity at Booral               |
| Figure 8-16: Probable Maximum Flood - Peak Flood Velocity at Allworth             |
| Figure 8-17: Probable Maximum Flood - Peak Flood Velocity at The Branch           |
| Figure 8-18: Probable Maximum Flood - Peak Flood Velocity at Karuah North         |
| Figure 8-19: Probable Maximum Flood - NSW Provisional Flood Hazard at Stroud Road |