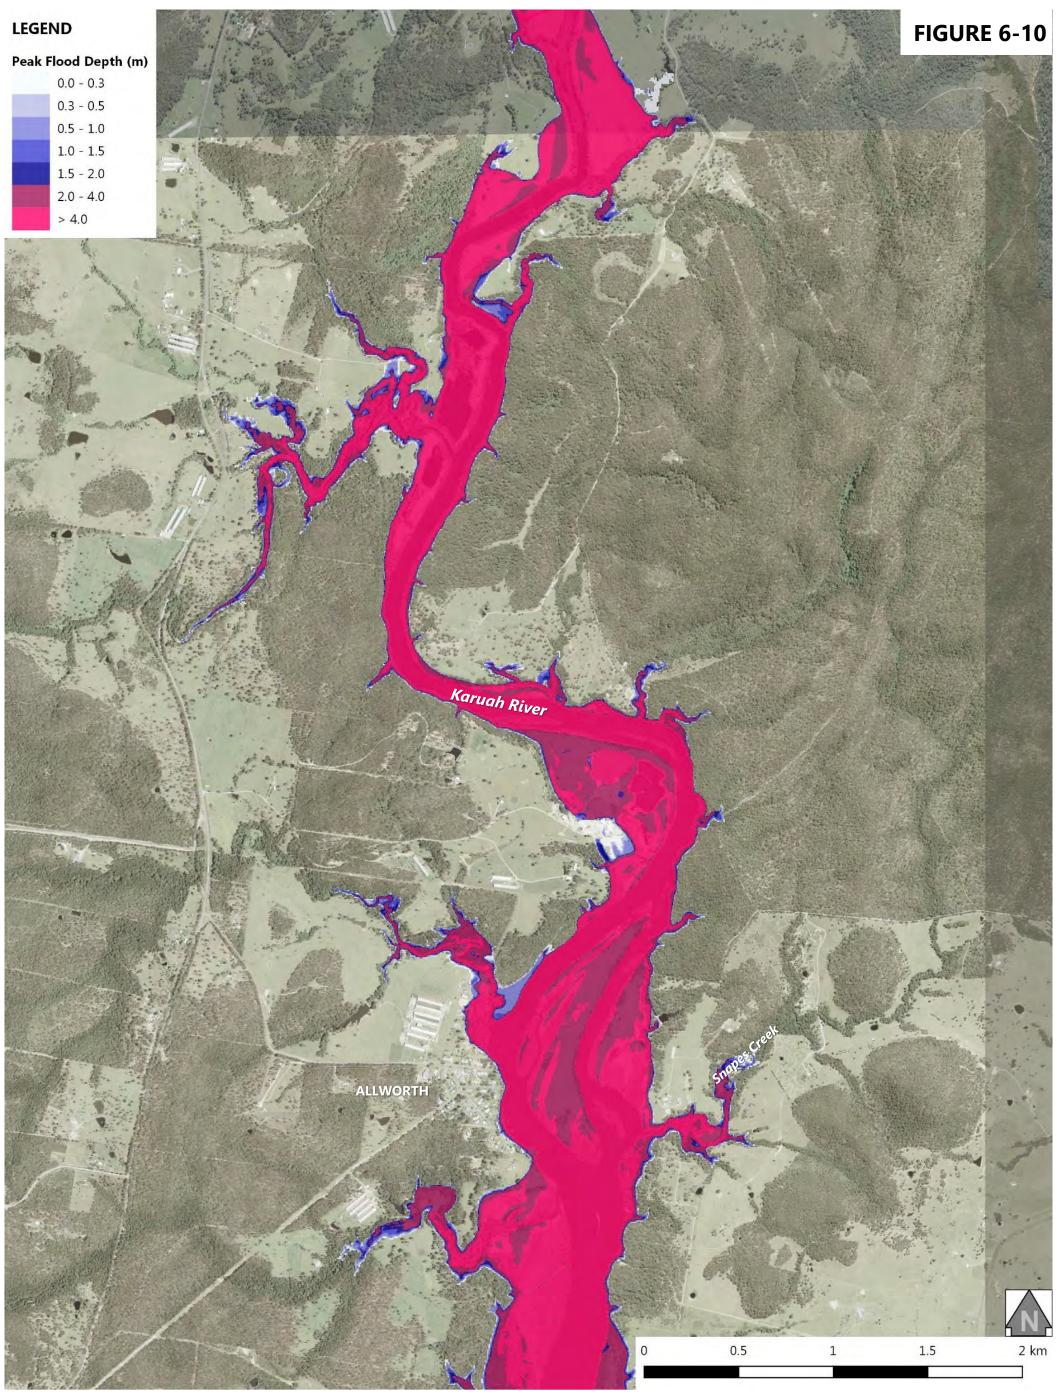

| Figure 5-9: 1% AEP Design Flood Event - Peak Flood Depth at Booral                    |
|---------------------------------------------------------------------------------------|
| Figure 5-10: 1% AEP Design Flood Event - Peak Flood Depth at Allworth                 |
| Figure 5-11: 1% AEP Design Flood Event - Peak Flood Depth at The Branch               |
| Figure 5-12: 1% AEP Design Flood Event - Peak Flood Depth at Karuah North             |
| Figure 5-13: 1% AEP Design Flood Event - Peak Flood Velocity at Stroud Road           |
| Figure 5-14: 1% AEP Design Flood Event - Peak Flood Velocity at Stroud                |
| Figure 5-15: 1% AEP Design Flood Event - Peak Flood Velocity at Booral                |
| Figure 5-16: 1% AEP Design Flood Event - Peak Flood Velocity at Allworth              |
| Figure 5-17: 1% AEP Design Flood Event - Peak Flood Velocity at The Branch            |
| Figure 5-18: 1% AEP Design Flood Event - Peak Flood Velocity at Karuah North          |
| Figure 5-19: 1% AEP Design Flood Event - NSW Provisional Flood Hazard at Stroud Road  |
| Figure 5-20: 1% AEP Design Flood Event - NSW Provisional Flood Hazard at Stroud       |
| Figure 5-21: 1% AEP Design Flood Event - NSW Provisional Flood Hazard at Booral       |
| Figure 5-22: 1% AEP Design Flood Event - NSW Provisional Flood Hazard at Allworth     |
| Figure 5-23: 1% AEP Design Flood Event - NSW Provisional Flood Hazard at The Branch   |
| Figure 5-24: 1% AEP Design Flood Event - NSW Provisional Flood Hazard at Karuah North |
| Figure 5-25: 1% AEP Design Flood Event - ARR2016 General Flood Hazard at Stroud Road  |
| Figure 5-26: 1% AEP Design Flood Event - ARR2016 General Flood Hazard at Stroud       |
| Figure 5-27: 1% AEP Design Flood Event - ARR2016 General Flood Hazard at Booral       |
| Figure 5-28: 1% AEP Design Flood Event - ARR2016 General Flood Hazard at Allworth     |
| Figure 5-29: 1% AEP Design Flood Event - ARR2016 General Flood Hazard at The Branch   |
| Figure 5-30: 1% AEP Design Flood Event - ARR2016 General Flood Hazard at Karuah North |
| Figure 6-1: 0.5% AEP Design Flood Event - Peak Flood Levels at Stroud Road            |
| Figure 6-2: 0.5% AEP Design Flood Event - Peak Flood Levels at Stroud                 |
| Figure 6-3: 0.5% AEP Design Flood Event - Peak Flood Levels at Booral                 |
| Figure 6-4: 0.5% AEP Design Flood Event - Peak Flood Levels at Allworth               |
| Figure 6-5: 0.5% AEP Design Flood Event - Peak Flood Levels at The Branch             |
| Figure 6-6: 0.5% AEP Design Flood Event - Peak Flood Levels at Karuah North           |
| Figure 6-7: 0.5% AEP Design Flood Event - Peak Flood Depth at Stroud Road             |
| Figure 6-8: 0.5% AEP Design Flood Event - Peak Flood Depth at Stroud                  |
| Figure 6-9: 0.5% AEP Design Flood Event - Peak Flood Depth at Booral                  |
| Figure 6-10: 0.5% AEP Design Flood Event - Peak Flood Depth at Allworth               |
| Figure 6-11: 0.5% AEP Design Flood Event - Peak Flood Depth at The Branch             |