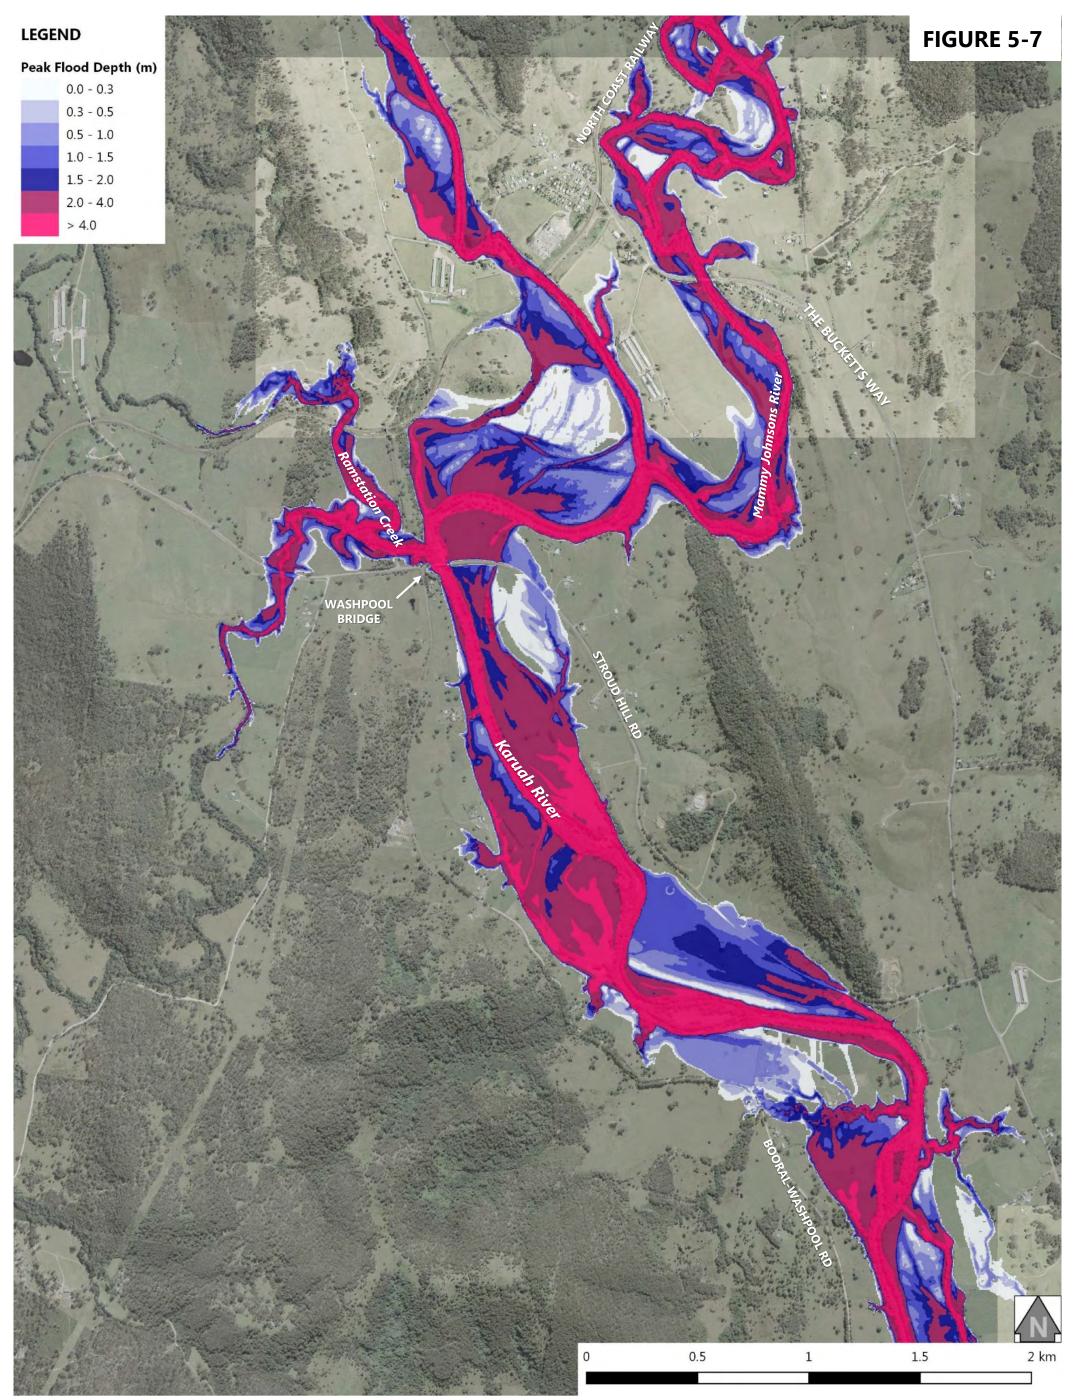

| Figure 5-9: 1% AEP Design Flood Event - Peak Flood Depth at Booral                    |
|---------------------------------------------------------------------------------------|
| Figure 5-10: 1% AEP Design Flood Event - Peak Flood Depth at Allworth                 |
| Figure 5-11: 1% AEP Design Flood Event - Peak Flood Depth at The Branch               |
| Figure 5-12: 1% AEP Design Flood Event - Peak Flood Depth at Karuah North             |
| Figure 5-13: 1% AEP Design Flood Event - Peak Flood Velocity at Stroud Road           |
| Figure 5-14: 1% AEP Design Flood Event - Peak Flood Velocity at Stroud                |
| Figure 5-15: 1% AEP Design Flood Event - Peak Flood Velocity at Booral                |
| Figure 5-16: 1% AEP Design Flood Event - Peak Flood Velocity at Allworth              |
| Figure 5-17: 1% AEP Design Flood Event - Peak Flood Velocity at The Branch            |
| Figure 5-18: 1% AEP Design Flood Event - Peak Flood Velocity at Karuah North          |
| Figure 5-19: 1% AEP Design Flood Event - NSW Provisional Flood Hazard at Stroud Road  |
| Figure 5-20: 1% AEP Design Flood Event - NSW Provisional Flood Hazard at Stroud       |
| Figure 5-21: 1% AEP Design Flood Event - NSW Provisional Flood Hazard at Booral       |
| Figure 5-22: 1% AEP Design Flood Event - NSW Provisional Flood Hazard at Allworth     |
| Figure 5-23: 1% AEP Design Flood Event - NSW Provisional Flood Hazard at The Branch   |
| Figure 5-24: 1% AEP Design Flood Event - NSW Provisional Flood Hazard at Karuah North |
| Figure 5-25: 1% AEP Design Flood Event - ARR2016 General Flood Hazard at Stroud Road  |
| Figure 5-26: 1% AEP Design Flood Event - ARR2016 General Flood Hazard at Stroud       |
| Figure 5-27: 1% AEP Design Flood Event - ARR2016 General Flood Hazard at Booral       |
| Figure 5-28: 1% AEP Design Flood Event - ARR2016 General Flood Hazard at Allworth     |
| Figure 5-29: 1% AEP Design Flood Event - ARR2016 General Flood Hazard at The Branch   |
| Figure 5-30: 1% AEP Design Flood Event - ARR2016 General Flood Hazard at Karuah North |
| Figure 6-1: 0.5% AEP Design Flood Event - Peak Flood Levels at Stroud Road            |
| Figure 6-2: 0.5% AEP Design Flood Event - Peak Flood Levels at Stroud                 |
| Figure 6-3: 0.5% AEP Design Flood Event - Peak Flood Levels at Booral                 |
| Figure 6-4: 0.5% AEP Design Flood Event - Peak Flood Levels at Allworth               |
| Figure 6-5: 0.5% AEP Design Flood Event - Peak Flood Levels at The Branch             |
| Figure 6-6: 0.5% AEP Design Flood Event - Peak Flood Levels at Karuah North           |
| Figure 6-7: 0.5% AEP Design Flood Event - Peak Flood Depth at Stroud Road             |
| Figure 6-8: 0.5% AEP Design Flood Event - Peak Flood Depth at Stroud                  |
| Figure 6-9: 0.5% AEP Design Flood Event - Peak Flood Depth at Booral                  |
| Figure 6-10: 0.5% AEP Design Flood Event - Peak Flood Depth at Allworth               |
| Figure 6-11: 0.5% AEP Design Flood Event - Peak Flood Depth at The Branch             |