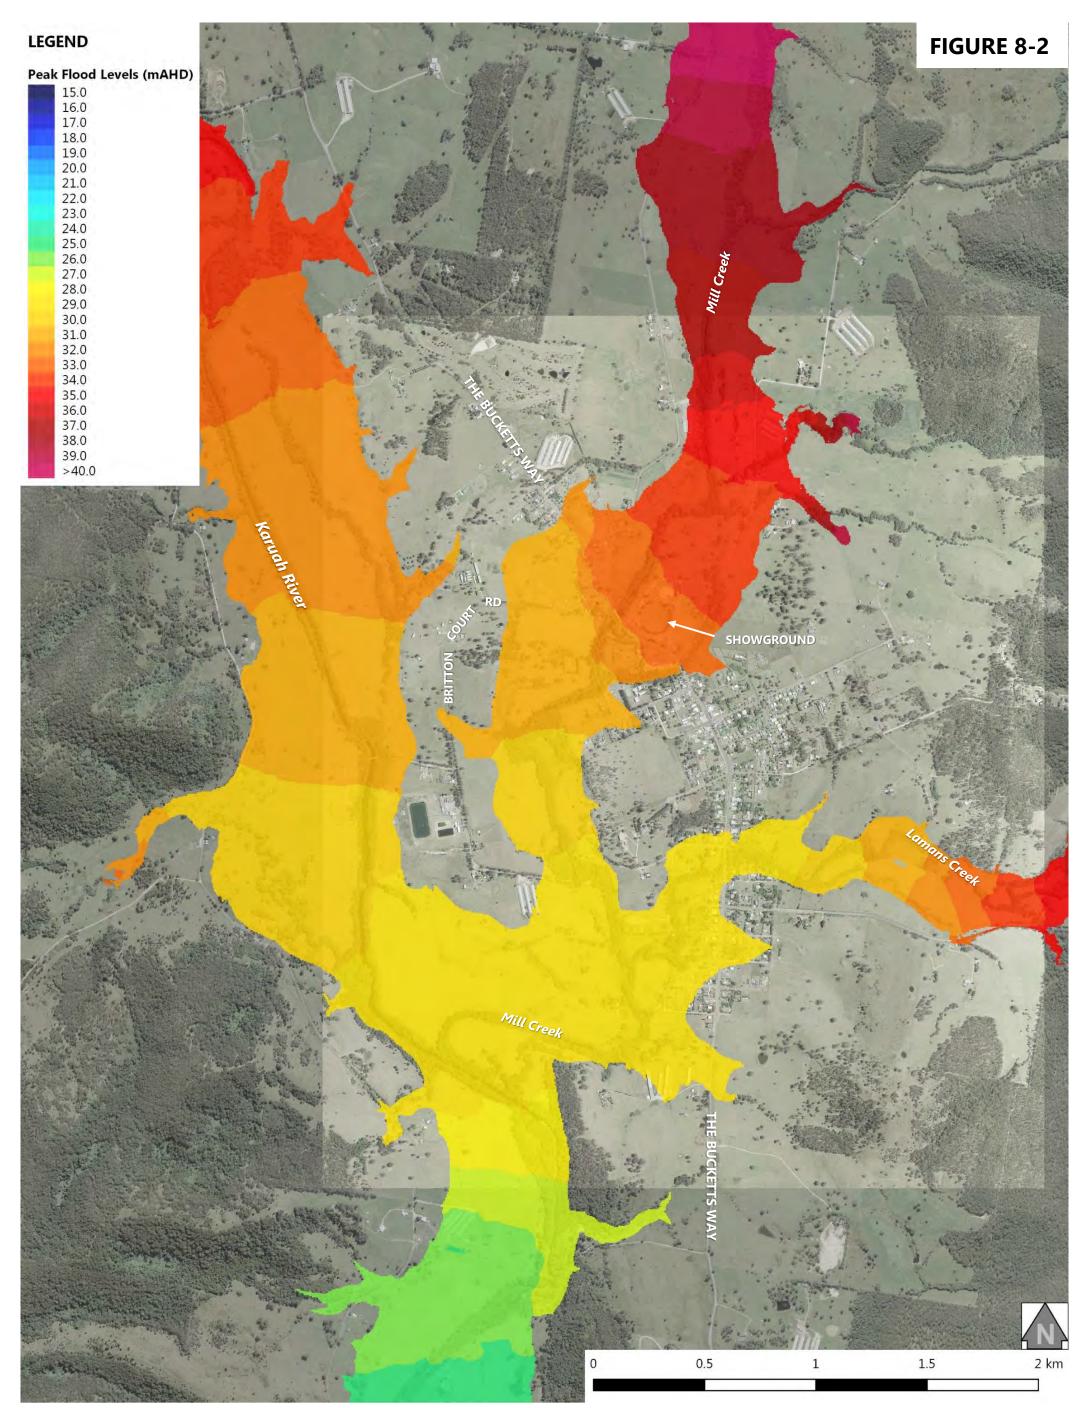

| Figure 6-12: 0.5% AEP Design Flood Event - Peak Flood Depth at Karuah North       |
|-----------------------------------------------------------------------------------|
| Figure 7-1: 0.2% AEP Design Flood Event - Peak Flood Levels at Stroud Road        |
| Figure 7-2: 0.2% AEP Design Flood Event - Peak Flood Levels at Stroud             |
| Figure 7-3: 0.2% AEP Design Flood Event - Peak Flood Levels at Booral             |
| Figure 7-4: 0.2% AEP Design Flood Event - Peak Flood Levels at Allworth           |
| Figure 7-5: 0.2% AEP Design Flood Event - Peak Flood Levels at The Branch         |
| Figure 7-6: 0.2% AEP Design Flood Event - Peak Flood Levels at Karuah North       |
| Figure 7-7: 0.2% AEP Design Flood Event - Peak Flood Depth at Stroud Road         |
| Figure 7-8: 0.2% AEP Design Flood Event - Peak Flood Depth at Stroud              |
| Figure 7-9: 0.2% AEP Design Flood Event - Peak Flood Depth at Booral              |
| Figure 7-10: 0.2% AEP Design Flood Event - Peak Flood Depth at Allworth           |
| Figure 7-11: 0.2% AEP Design Flood Event - Peak Flood Depth at The Branch         |
| Figure 7-12: 0.2% AEP Design Flood Event - Peak Flood Depth at Karuah North       |
| Figure 8-1: Probable Maximum Flood - Peak Flood Levels at Stroud Road             |
| Figure 8-2: Probable Maximum Flood - Peak Flood Levels at Stroud                  |
| Figure 8-3: Probable Maximum Flood - Peak Flood Levels at Booral                  |
| Figure 8-4: Probable Maximum Flood - Peak Flood Levels at Allworth                |
| Figure 8-5: Probable Maximum Flood - Peak Flood Levels at The Branch              |
| Figure 8-6: Probable Maximum Flood - Peak Flood Levels at Karuah North            |
| Figure 8-7: Probable Maximum Flood - Peak Flood Depth at Stroud Road              |
| Figure 8-8: Probable Maximum Flood - Peak Flood Depth at Stroud                   |
| Figure 8-9: Probable Maximum Flood - Peak Flood Depth at Booral                   |
| Figure 8-10: Probable Maximum Flood - Peak Flood Depth at Allworth                |
| Figure 8-11: Probable Maximum Flood - Peak Flood Depth at The Branch              |
| Figure 8-12: Probable Maximum Flood - Peak Flood Depth at Karuah North            |
| Figure 8-13: Probable Maximum Flood - Peak Flood Velocity at Stroud Road          |
| Figure 8-14: Probable Maximum Flood - Peak Flood Velocity at Stroud               |
| Figure 8-15: Probable Maximum Flood - Peak Flood Velocity at Booral               |
| Figure 8-16: Probable Maximum Flood - Peak Flood Velocity at Allworth             |
| Figure 8-17: Probable Maximum Flood - Peak Flood Velocity at The Branch           |
| Figure 8-18: Probable Maximum Flood - Peak Flood Velocity at Karuah North         |
| Figure 8-19: Probable Maximum Flood - NSW Provisional Flood Hazard at Stroud Road |