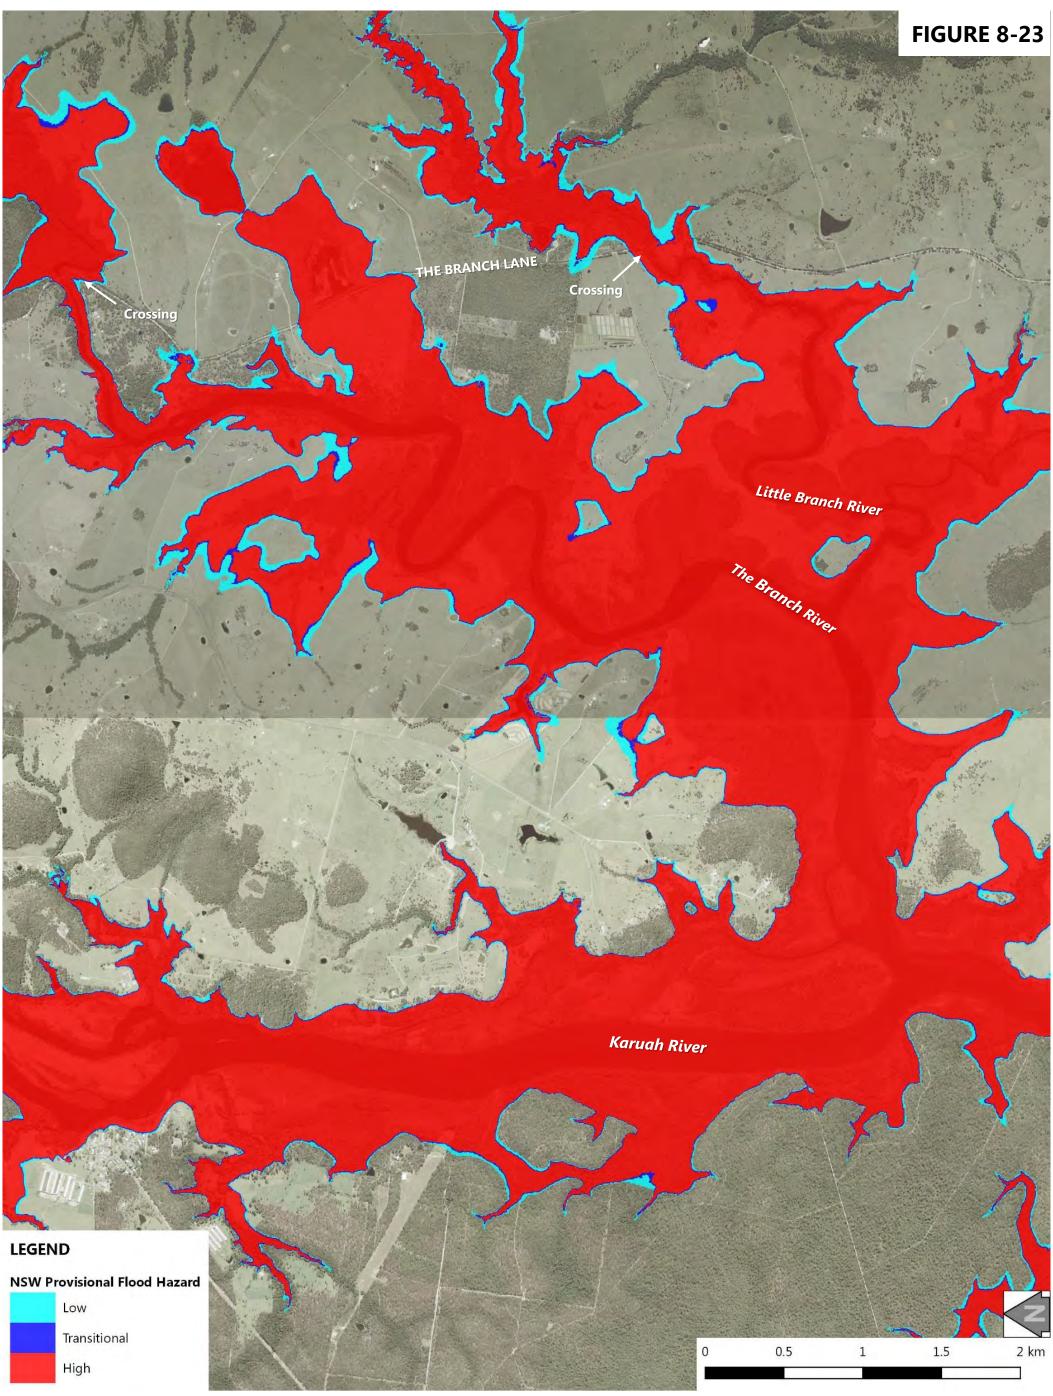

MidCoast Council Karuah River and Stroud Flood Study Update

Volume 2 – Flood Mapping

| Figure 8-20:   | Probable Maximum Flood - NSW Provisional Flood Hazard at Stroud       |
|----------------|-----------------------------------------------------------------------|
| Figure 8-21: I | Probable Maximum Flood - NSW Provisional Flood Hazard at Booral       |
| Figure 8-22:   | Probable Maximum Flood - NSW Provisional Flood Hazard at Allworth     |
| Figure 8-23:   | Probable Maximum Flood - NSW Provisional Flood Hazard at The Branch   |
| Figure 8-24:   | Probable Maximum Flood - NSW Provisional Flood Hazard at Karuah North |
| Figure 8-25:   | Probable Maximum Flood - ARR2016 General Flood Hazard at Stroud Road  |
| Figure 8-26:   | Probable Maximum Flood - ARR2016 General Flood Hazard at Stroud       |
| Figure 8-27:   | Probable Maximum Flood - ARR2016 General Flood Hazard at Booral       |
| Figure 8-28:   | Probable Maximum Flood - ARR2016 General Flood Hazard at Allworth     |
| Figure 8-29:   | Probable Maximum Flood - ARR2016 General Flood Hazard at The Branch   |
| Figure 8-30:   | Probable Maximum Flood - ARR2016 General Flood Hazard at Karuah North |