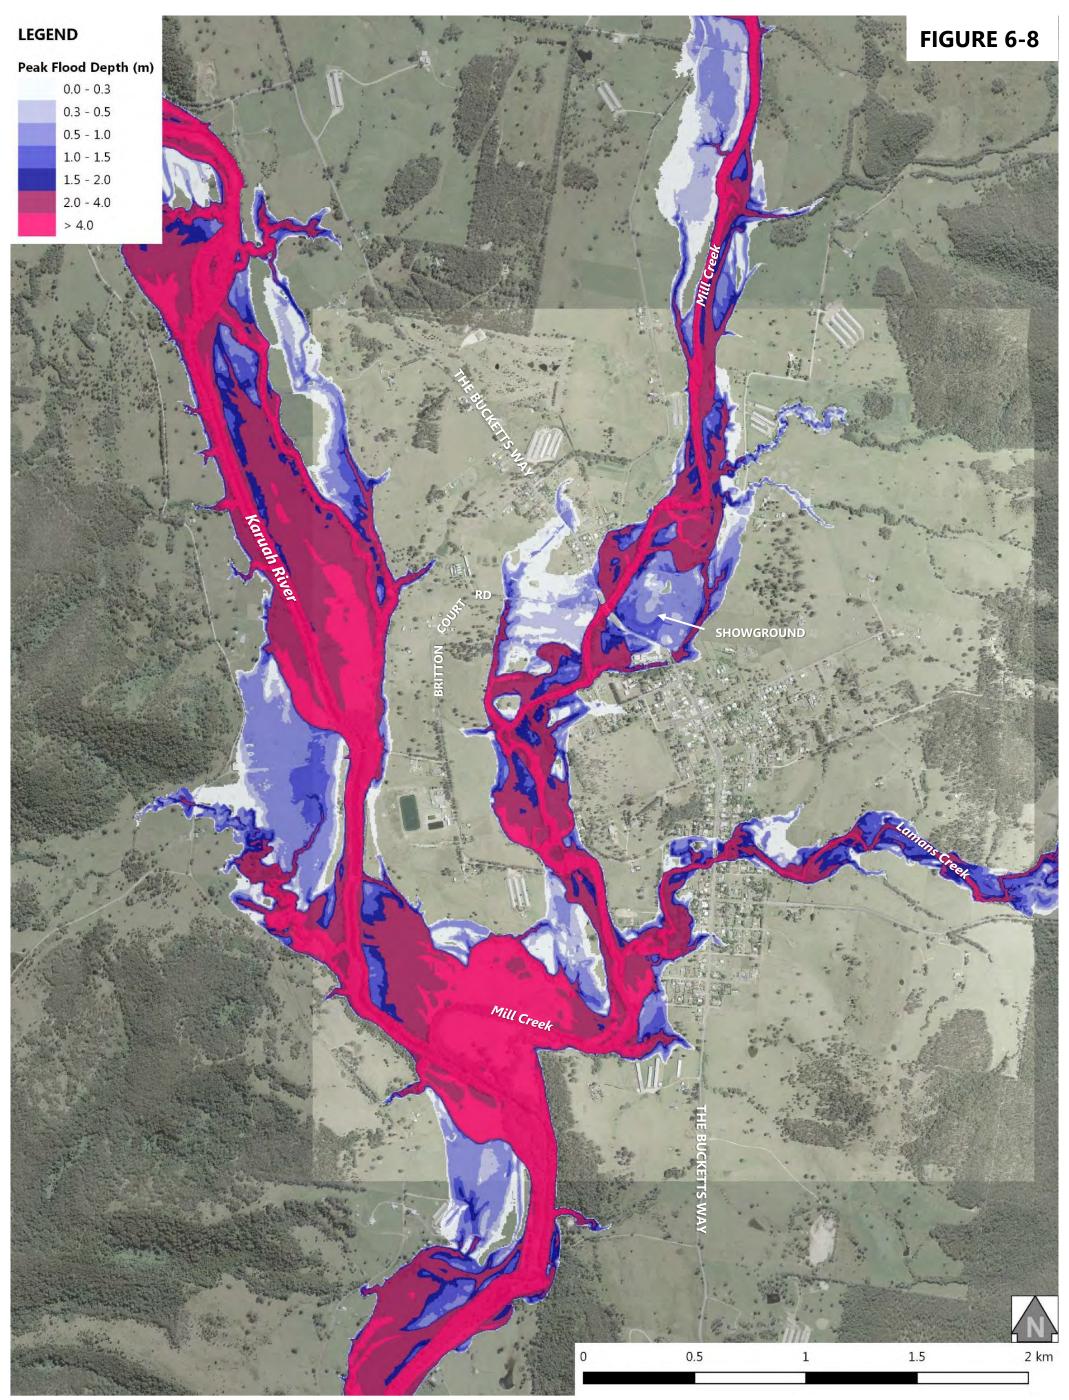

| Figure 5-9: 1% AEP Design Flood Event - Peak Flood Depth at Booral                    |
|---------------------------------------------------------------------------------------|
| Figure 5-10: 1% AEP Design Flood Event - Peak Flood Depth at Allworth                 |
| Figure 5-11: 1% AEP Design Flood Event - Peak Flood Depth at The Branch               |
| Figure 5-12: 1% AEP Design Flood Event - Peak Flood Depth at Karuah North             |
| Figure 5-13: 1% AEP Design Flood Event - Peak Flood Velocity at Stroud Road           |
| Figure 5-14: 1% AEP Design Flood Event - Peak Flood Velocity at Stroud                |
| Figure 5-15: 1% AEP Design Flood Event - Peak Flood Velocity at Booral                |
| Figure 5-16: 1% AEP Design Flood Event - Peak Flood Velocity at Allworth              |
| Figure 5-17: 1% AEP Design Flood Event - Peak Flood Velocity at The Branch            |
| Figure 5-18: 1% AEP Design Flood Event - Peak Flood Velocity at Karuah North          |
| Figure 5-19: 1% AEP Design Flood Event - NSW Provisional Flood Hazard at Stroud Road  |
| Figure 5-20: 1% AEP Design Flood Event - NSW Provisional Flood Hazard at Stroud       |
| Figure 5-21: 1% AEP Design Flood Event - NSW Provisional Flood Hazard at Booral       |
| Figure 5-22: 1% AEP Design Flood Event - NSW Provisional Flood Hazard at Allworth     |
| Figure 5-23: 1% AEP Design Flood Event - NSW Provisional Flood Hazard at The Branch   |
| Figure 5-24: 1% AEP Design Flood Event - NSW Provisional Flood Hazard at Karuah North |
| Figure 5-25: 1% AEP Design Flood Event - ARR2016 General Flood Hazard at Stroud Road  |
| Figure 5-26: 1% AEP Design Flood Event - ARR2016 General Flood Hazard at Stroud       |
| Figure 5-27: 1% AEP Design Flood Event - ARR2016 General Flood Hazard at Booral       |
| Figure 5-28: 1% AEP Design Flood Event - ARR2016 General Flood Hazard at Allworth     |
| Figure 5-29: 1% AEP Design Flood Event - ARR2016 General Flood Hazard at The Branch   |
| Figure 5-30: 1% AEP Design Flood Event - ARR2016 General Flood Hazard at Karuah North |
| Figure 6-1: 0.5% AEP Design Flood Event - Peak Flood Levels at Stroud Road            |
| Figure 6-2: 0.5% AEP Design Flood Event - Peak Flood Levels at Stroud                 |
| Figure 6-3: 0.5% AEP Design Flood Event - Peak Flood Levels at Booral                 |
| Figure 6-4: 0.5% AEP Design Flood Event - Peak Flood Levels at Allworth               |
| Figure 6-5: 0.5% AEP Design Flood Event - Peak Flood Levels at The Branch             |
| Figure 6-6: 0.5% AEP Design Flood Event - Peak Flood Levels at Karuah North           |
| Figure 6-7: 0.5% AEP Design Flood Event - Peak Flood Depth at Stroud Road             |
| Figure 6-8: 0.5% AEP Design Flood Event - Peak Flood Depth at Stroud                  |
| Figure 6-9: 0.5% AEP Design Flood Event - Peak Flood Depth at Booral                  |
| Figure 6-10: 0.5% AEP Design Flood Event - Peak Flood Depth at Allworth               |
| Figure 6-11: 0.5% AEP Design Flood Event - Peak Flood Depth at The Branch             |