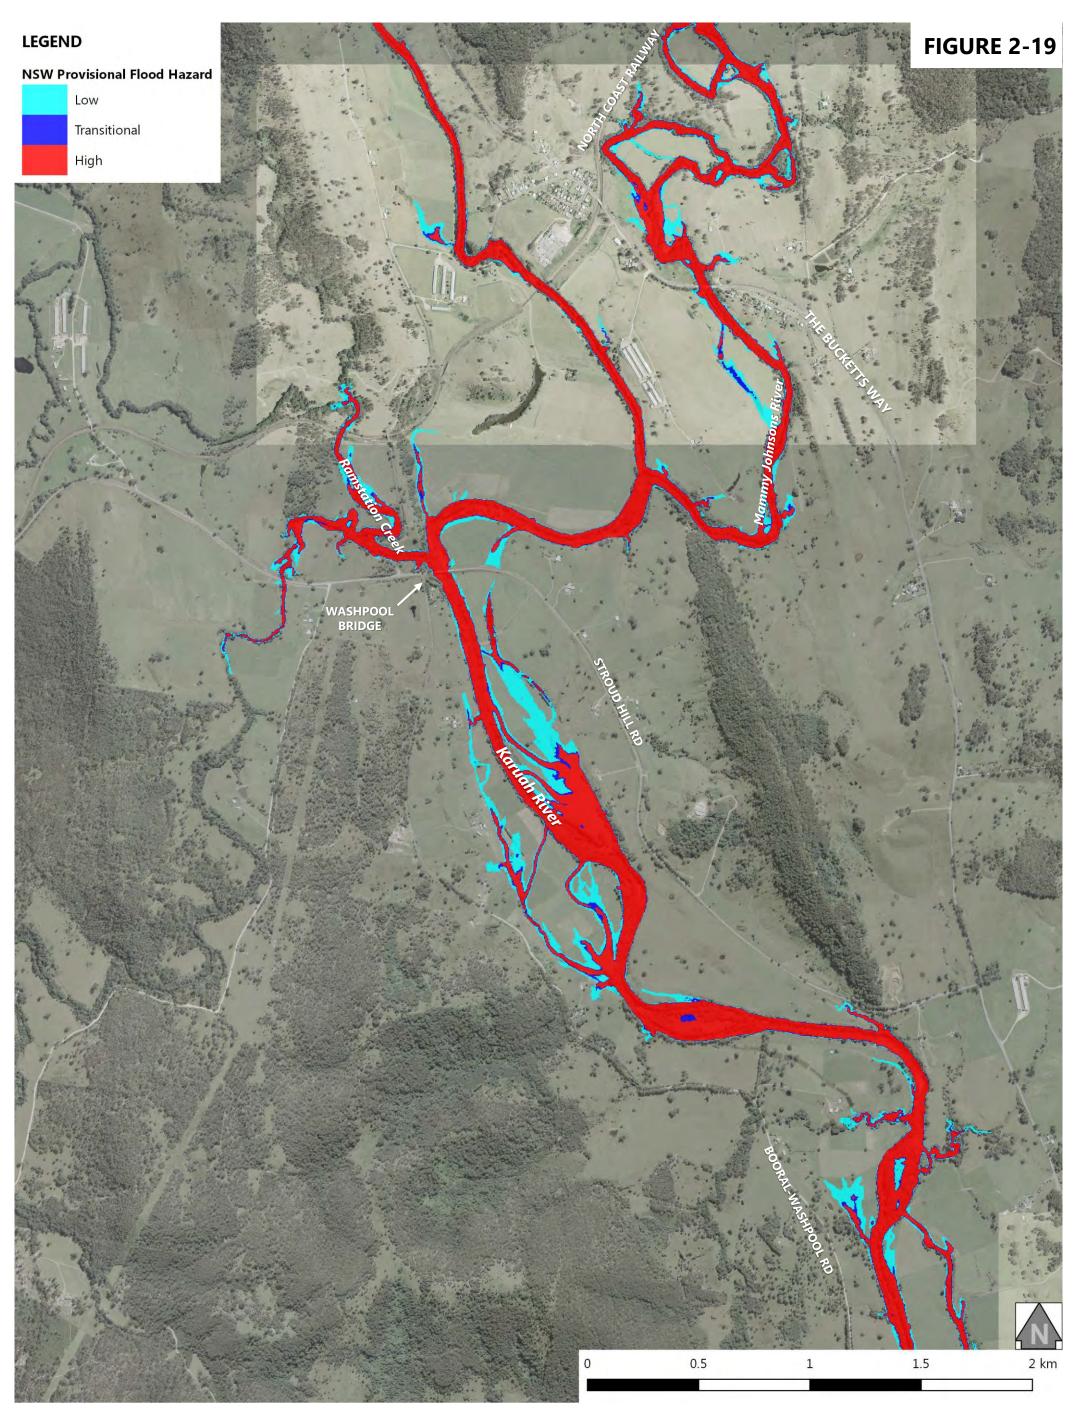

## **Figure List**

| Figure 1-1: 1 | File Index                                                                |
|---------------|---------------------------------------------------------------------------|
| Figure 2-1: 2 | 20% AEP Design Flood Event - Peak Flood Levels at Stroud Road             |
| Figure 2-2: 2 | 20% AEP Design Flood Event - Peak Flood Levels at Stroud                  |
| Figure 2-3: 2 | 20% AEP Design Flood Event - Peak Flood Levels at Booral                  |
| Figure 2-4: 2 | 20% AEP Design Flood Event - Peak Flood Levels at Allworth                |
| Figure 2-5: 2 | 20% AEP Design Flood Event - Peak Flood Levels at The Branch              |
| Figure 2-6: 2 | 20% AEP Design Flood Event - Peak Flood Levels at Karuah North            |
| Figure 2-7: 2 | 20% AEP Design Flood Event - Peak Flood Depth at Stroud Road              |
| Figure 2-8: 2 | 20% AEP Design Flood Event - Peak Flood Depth at Stroud                   |
| Figure 2-9: 2 | 20% AEP Design Flood Event - Peak Flood Depth at Booral                   |
| Figure 2-10:  | 20% AEP Design Flood Event - Peak Flood Depth at Allworth                 |
| Figure 2-11:  | 20% AEP Design Flood Event - Peak Flood Depth at The Branch               |
| Figure 2-12:  | 20% AEP Design Flood Event - Peak Flood Depth at Karuah North             |
| Figure 2-13:  | 20% AEP Design Flood Event - Peak Flood Velocity at Stroud Road           |
| Figure 2-14:  | 20% AEP Design Flood Event - Peak Flood Velocity at Stroud                |
| Figure 2-15:  | 20% AEP Design Flood Event - Peak Flood Velocity at Booral                |
| Figure 2-16:  | 20% AEP Design Flood Event - Peak Flood Velocity at Allworth              |
| Figure 2-17:  | 20% AEP Design Flood Event - Peak Flood Velocity at The Branch            |
| Figure 2-18:  | 20% AEP Design Flood Event - Peak Flood Velocity at Karuah North          |
| Figure 2-19:  | 20% AEP Design Flood Event - NSW Provisional Flood Hazard at Stroud Road  |
| Figure 2-20:  | 20% AEP Design Flood Event - NSW Provisional Flood Hazard at Stroud       |
| Figure 2-21:  | 20% AEP Design Flood Event - NSW Provisional Flood Hazard at Booral       |
| Figure 2-22:  | 20% AEP Design Flood Event - NSW Provisional Flood Hazard at Allworth     |
| Figure 2-23:  | 20% AEP Design Flood Event - NSW Provisional Flood Hazard at The Branch   |
| Figure 2-24:  | 20% AEP Design Flood Event - NSW Provisional Flood Hazard at Karuah North |
| Figure 2-25:  | 20% AEP Design Flood Event - ARR2016 General Flood Hazard at Stroud Road  |
| Figure 2-26:  | 20% AEP Design Flood Event - ARR2016 General Flood Hazard at Stroud       |
| Figure 2-27:  | 20% AEP Design Flood Event - ARR2016 General Flood Hazard at Booral       |
| Figure 2-28:  | 20% AEP Design Flood Event - ARR2016 General Flood Hazard at Allworth     |
| Figure 2-29:  | 20% AEP Design Flood Event - ARR2016 General Flood Hazard at The Branch   |
| Figure 2-30:  | 20% AEP Design Flood Event - ARR2016 General Flood Hazard at Karuah North |