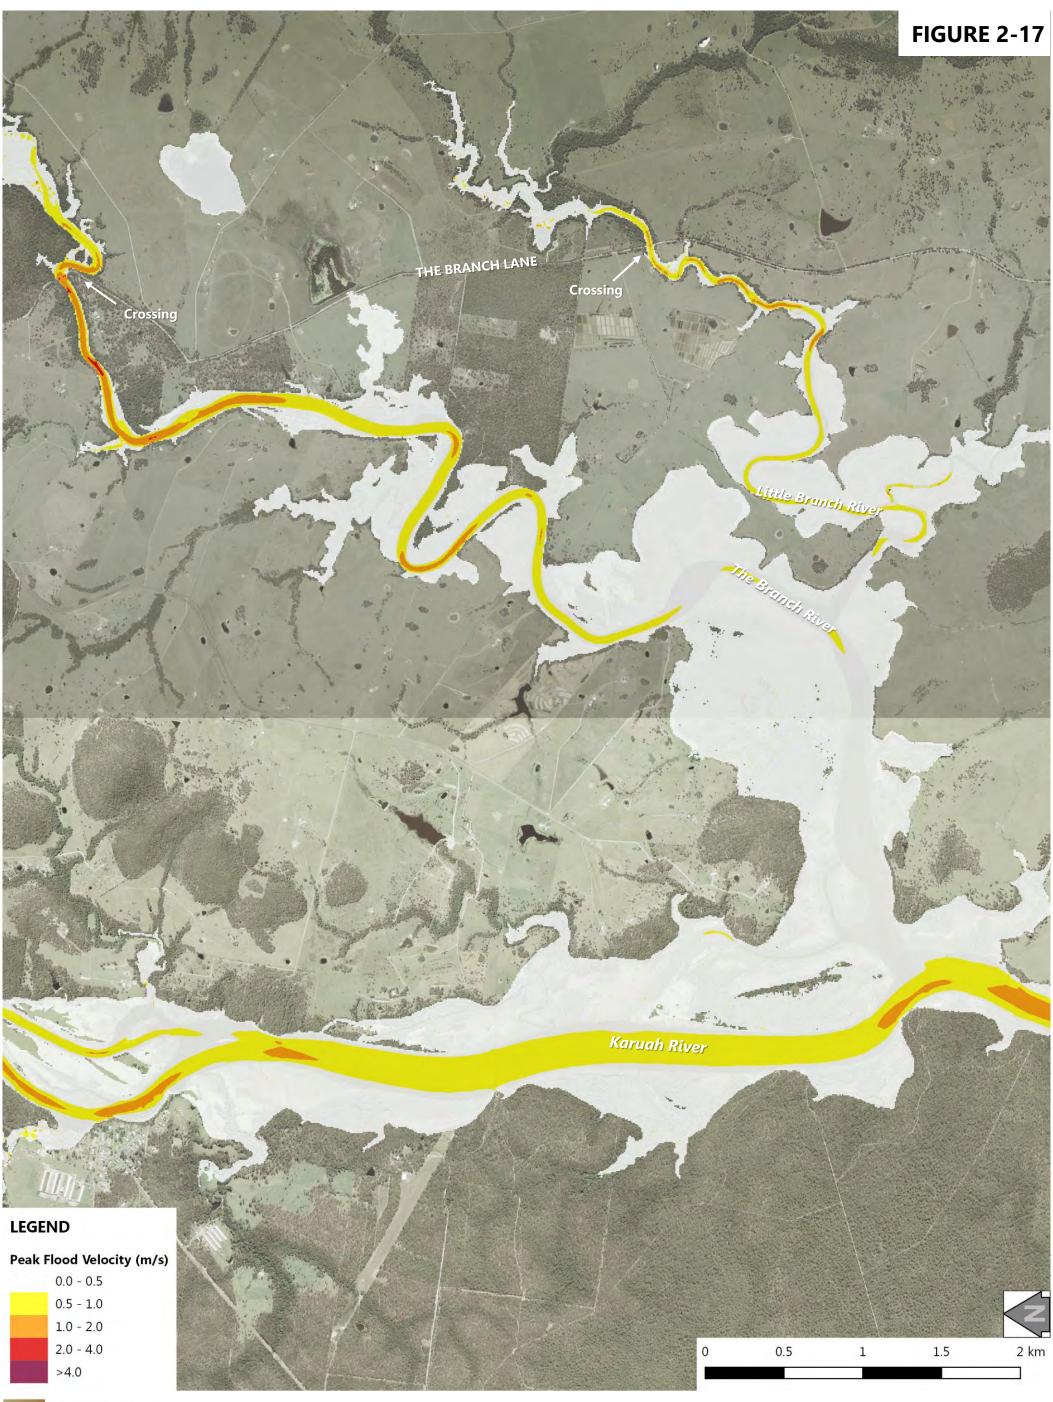

## **Figure List**

| Figure 1-1: 1 | File Index                                                                |
|---------------|---------------------------------------------------------------------------|
| Figure 2-1: 2 | 20% AEP Design Flood Event - Peak Flood Levels at Stroud Road             |
| Figure 2-2: 2 | 20% AEP Design Flood Event - Peak Flood Levels at Stroud                  |
| Figure 2-3: 2 | 20% AEP Design Flood Event - Peak Flood Levels at Booral                  |
| Figure 2-4: 2 | 20% AEP Design Flood Event - Peak Flood Levels at Allworth                |
| Figure 2-5: 2 | 20% AEP Design Flood Event - Peak Flood Levels at The Branch              |
| Figure 2-6: 2 | 20% AEP Design Flood Event - Peak Flood Levels at Karuah North            |
| Figure 2-7: 2 | 20% AEP Design Flood Event - Peak Flood Depth at Stroud Road              |
| Figure 2-8: 2 | 20% AEP Design Flood Event - Peak Flood Depth at Stroud                   |
| Figure 2-9: 2 | 20% AEP Design Flood Event - Peak Flood Depth at Booral                   |
| Figure 2-10:  | 20% AEP Design Flood Event - Peak Flood Depth at Allworth                 |
| Figure 2-11:  | 20% AEP Design Flood Event - Peak Flood Depth at The Branch               |
| Figure 2-12:  | 20% AEP Design Flood Event - Peak Flood Depth at Karuah North             |
| Figure 2-13:  | 20% AEP Design Flood Event - Peak Flood Velocity at Stroud Road           |
| Figure 2-14:  | 20% AEP Design Flood Event - Peak Flood Velocity at Stroud                |
| Figure 2-15:  | 20% AEP Design Flood Event - Peak Flood Velocity at Booral                |
| Figure 2-16:  | 20% AEP Design Flood Event - Peak Flood Velocity at Allworth              |
| Figure 2-17:  | 20% AEP Design Flood Event - Peak Flood Velocity at The Branch            |
| Figure 2-18:  | 20% AEP Design Flood Event - Peak Flood Velocity at Karuah North          |
| Figure 2-19:  | 20% AEP Design Flood Event - NSW Provisional Flood Hazard at Stroud Road  |
| Figure 2-20:  | 20% AEP Design Flood Event - NSW Provisional Flood Hazard at Stroud       |
| Figure 2-21:  | 20% AEP Design Flood Event - NSW Provisional Flood Hazard at Booral       |
| Figure 2-22:  | 20% AEP Design Flood Event - NSW Provisional Flood Hazard at Allworth     |
| Figure 2-23:  | 20% AEP Design Flood Event - NSW Provisional Flood Hazard at The Branch   |
| Figure 2-24:  | 20% AEP Design Flood Event - NSW Provisional Flood Hazard at Karuah North |
| Figure 2-25:  | 20% AEP Design Flood Event - ARR2016 General Flood Hazard at Stroud Road  |
| Figure 2-26:  | 20% AEP Design Flood Event - ARR2016 General Flood Hazard at Stroud       |
| Figure 2-27:  | 20% AEP Design Flood Event - ARR2016 General Flood Hazard at Booral       |
| Figure 2-28:  | 20% AEP Design Flood Event - ARR2016 General Flood Hazard at Allworth     |
| Figure 2-29:  | 20% AEP Design Flood Event - ARR2016 General Flood Hazard at The Branch   |
| Figure 2-30:  | 20% AEP Design Flood Event - ARR2016 General Flood Hazard at Karuah North |