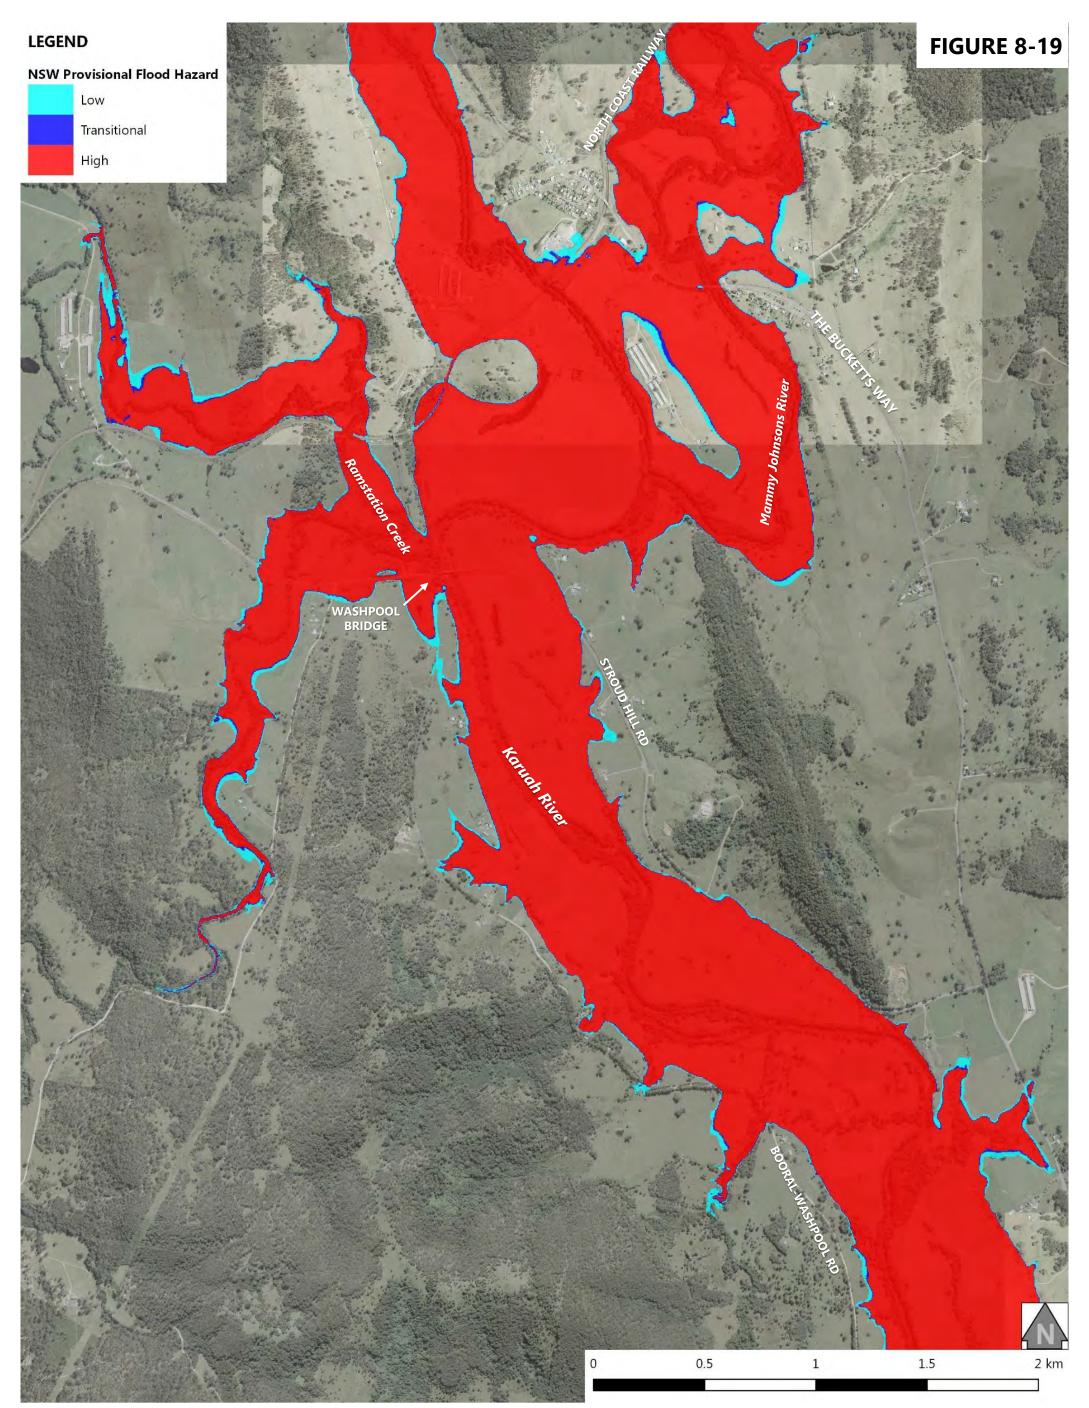

| Figure 6-12: 0.5% AEP Design Flood Event - Peak Flood Depth at Karuah North       |
|-----------------------------------------------------------------------------------|
| Figure 7-1: 0.2% AEP Design Flood Event - Peak Flood Levels at Stroud Road        |
| Figure 7-2: 0.2% AEP Design Flood Event - Peak Flood Levels at Stroud             |
| Figure 7-3: 0.2% AEP Design Flood Event - Peak Flood Levels at Booral             |
| Figure 7-4: 0.2% AEP Design Flood Event - Peak Flood Levels at Allworth           |
| Figure 7-5: 0.2% AEP Design Flood Event - Peak Flood Levels at The Branch         |
| Figure 7-6: 0.2% AEP Design Flood Event - Peak Flood Levels at Karuah North       |
| Figure 7-7: 0.2% AEP Design Flood Event - Peak Flood Depth at Stroud Road         |
| Figure 7-8: 0.2% AEP Design Flood Event - Peak Flood Depth at Stroud              |
| Figure 7-9: 0.2% AEP Design Flood Event - Peak Flood Depth at Booral              |
| Figure 7-10: 0.2% AEP Design Flood Event - Peak Flood Depth at Allworth           |
| Figure 7-11: 0.2% AEP Design Flood Event - Peak Flood Depth at The Branch         |
| Figure 7-12: 0.2% AEP Design Flood Event - Peak Flood Depth at Karuah North       |
| Figure 8-1: Probable Maximum Flood - Peak Flood Levels at Stroud Road             |
| Figure 8-2: Probable Maximum Flood - Peak Flood Levels at Stroud                  |
| Figure 8-3: Probable Maximum Flood - Peak Flood Levels at Booral                  |
| Figure 8-4: Probable Maximum Flood - Peak Flood Levels at Allworth                |
| Figure 8-5: Probable Maximum Flood - Peak Flood Levels at The Branch              |
| Figure 8-6: Probable Maximum Flood - Peak Flood Levels at Karuah North            |
| Figure 8-7: Probable Maximum Flood - Peak Flood Depth at Stroud Road              |
| Figure 8-8: Probable Maximum Flood - Peak Flood Depth at Stroud                   |
| Figure 8-9: Probable Maximum Flood - Peak Flood Depth at Booral                   |
| Figure 8-10: Probable Maximum Flood - Peak Flood Depth at Allworth                |
| Figure 8-11: Probable Maximum Flood - Peak Flood Depth at The Branch              |
| Figure 8-12: Probable Maximum Flood - Peak Flood Depth at Karuah North            |
| Figure 8-13: Probable Maximum Flood - Peak Flood Velocity at Stroud Road          |
| Figure 8-14: Probable Maximum Flood - Peak Flood Velocity at Stroud               |
| Figure 8-15: Probable Maximum Flood - Peak Flood Velocity at Booral               |
| Figure 8-16: Probable Maximum Flood - Peak Flood Velocity at Allworth             |
| Figure 8-17: Probable Maximum Flood - Peak Flood Velocity at The Branch           |
| Figure 8-18: Probable Maximum Flood - Peak Flood Velocity at Karuah North         |
| Figure 8-19: Probable Maximum Flood - NSW Provisional Flood Hazard at Stroud Road |