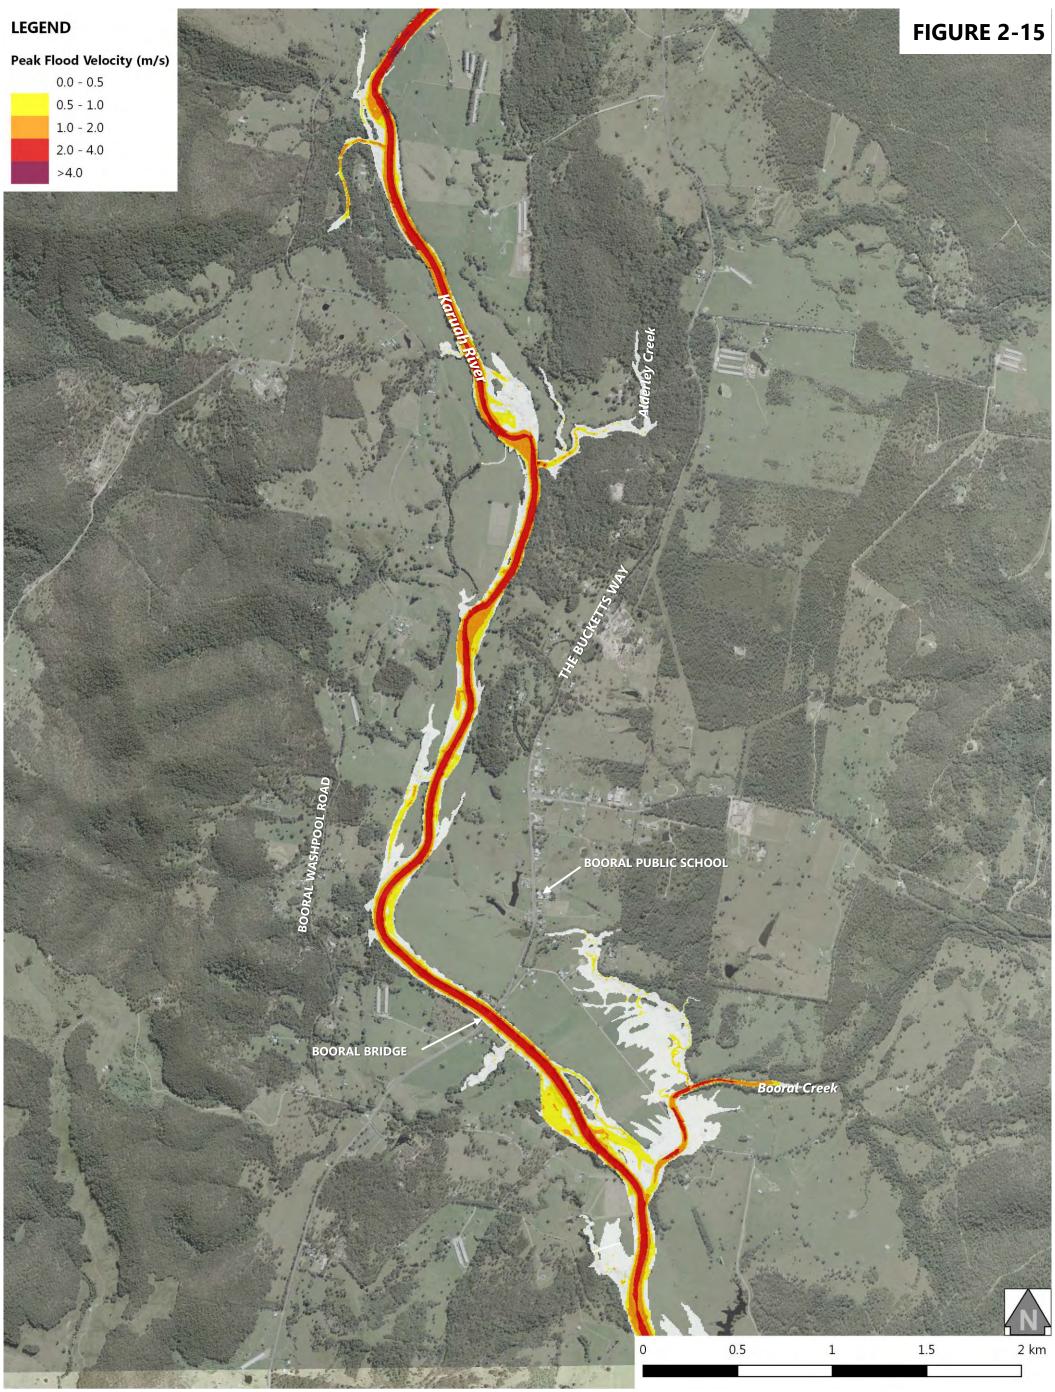

## **Figure List**

| Figure 1-1: 1 | File Index                                                                |
|---------------|---------------------------------------------------------------------------|
| Figure 2-1: 2 | 20% AEP Design Flood Event - Peak Flood Levels at Stroud Road             |
| Figure 2-2: 2 | 20% AEP Design Flood Event - Peak Flood Levels at Stroud                  |
| Figure 2-3: 2 | 20% AEP Design Flood Event - Peak Flood Levels at Booral                  |
| Figure 2-4: 2 | 20% AEP Design Flood Event - Peak Flood Levels at Allworth                |
| Figure 2-5: 2 | 20% AEP Design Flood Event - Peak Flood Levels at The Branch              |
| Figure 2-6: 2 | 20% AEP Design Flood Event - Peak Flood Levels at Karuah North            |
| Figure 2-7: 2 | 20% AEP Design Flood Event - Peak Flood Depth at Stroud Road              |
| Figure 2-8: 2 | 20% AEP Design Flood Event - Peak Flood Depth at Stroud                   |
| Figure 2-9: 2 | 20% AEP Design Flood Event - Peak Flood Depth at Booral                   |
| Figure 2-10:  | 20% AEP Design Flood Event - Peak Flood Depth at Allworth                 |
| Figure 2-11:  | 20% AEP Design Flood Event - Peak Flood Depth at The Branch               |
| Figure 2-12:  | 20% AEP Design Flood Event - Peak Flood Depth at Karuah North             |
| Figure 2-13:  | 20% AEP Design Flood Event - Peak Flood Velocity at Stroud Road           |
| Figure 2-14:  | 20% AEP Design Flood Event - Peak Flood Velocity at Stroud                |
| Figure 2-15:  | 20% AEP Design Flood Event - Peak Flood Velocity at Booral                |
| Figure 2-16:  | 20% AEP Design Flood Event - Peak Flood Velocity at Allworth              |
| Figure 2-17:  | 20% AEP Design Flood Event - Peak Flood Velocity at The Branch            |
| Figure 2-18:  | 20% AEP Design Flood Event - Peak Flood Velocity at Karuah North          |
| Figure 2-19:  | 20% AEP Design Flood Event - NSW Provisional Flood Hazard at Stroud Road  |
| Figure 2-20:  | 20% AEP Design Flood Event - NSW Provisional Flood Hazard at Stroud       |
| Figure 2-21:  | 20% AEP Design Flood Event - NSW Provisional Flood Hazard at Booral       |
| Figure 2-22:  | 20% AEP Design Flood Event - NSW Provisional Flood Hazard at Allworth     |
| Figure 2-23:  | 20% AEP Design Flood Event - NSW Provisional Flood Hazard at The Branch   |
| Figure 2-24:  | 20% AEP Design Flood Event - NSW Provisional Flood Hazard at Karuah North |
| Figure 2-25:  | 20% AEP Design Flood Event - ARR2016 General Flood Hazard at Stroud Road  |
| Figure 2-26:  | 20% AEP Design Flood Event - ARR2016 General Flood Hazard at Stroud       |
| Figure 2-27:  | 20% AEP Design Flood Event - ARR2016 General Flood Hazard at Booral       |
| Figure 2-28:  | 20% AEP Design Flood Event - ARR2016 General Flood Hazard at Allworth     |
| Figure 2-29:  | 20% AEP Design Flood Event - ARR2016 General Flood Hazard at The Branch   |
| Figure 2-30:  | 20% AEP Design Flood Event - ARR2016 General Flood Hazard at Karuah North |