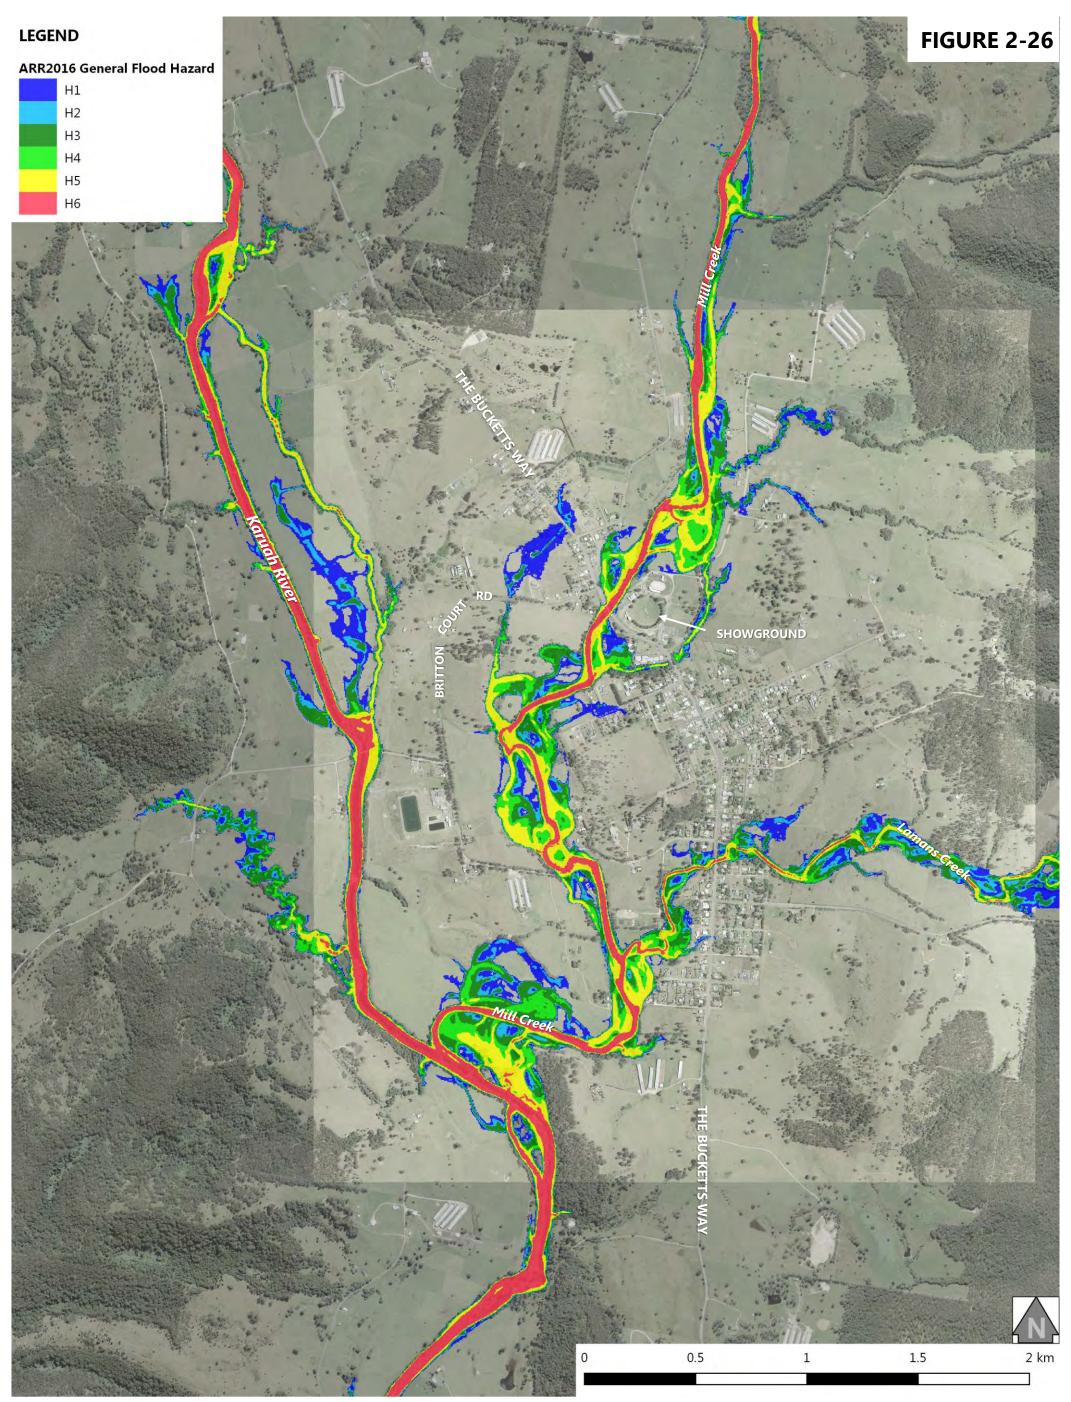

## **Figure List**

| Figure 1-1: 1 | File Index                                                                |
|---------------|---------------------------------------------------------------------------|
| Figure 2-1: 2 | 20% AEP Design Flood Event - Peak Flood Levels at Stroud Road             |
| Figure 2-2: 2 | 20% AEP Design Flood Event - Peak Flood Levels at Stroud                  |
| Figure 2-3: 2 | 20% AEP Design Flood Event - Peak Flood Levels at Booral                  |
| Figure 2-4: 2 | 20% AEP Design Flood Event - Peak Flood Levels at Allworth                |
| Figure 2-5: 2 | 20% AEP Design Flood Event - Peak Flood Levels at The Branch              |
| Figure 2-6: 2 | 20% AEP Design Flood Event - Peak Flood Levels at Karuah North            |
| Figure 2-7: 2 | 20% AEP Design Flood Event - Peak Flood Depth at Stroud Road              |
| Figure 2-8: 2 | 20% AEP Design Flood Event - Peak Flood Depth at Stroud                   |
| Figure 2-9: 2 | 20% AEP Design Flood Event - Peak Flood Depth at Booral                   |
| Figure 2-10:  | 20% AEP Design Flood Event - Peak Flood Depth at Allworth                 |
| Figure 2-11:  | 20% AEP Design Flood Event - Peak Flood Depth at The Branch               |
| Figure 2-12:  | 20% AEP Design Flood Event - Peak Flood Depth at Karuah North             |
| Figure 2-13:  | 20% AEP Design Flood Event - Peak Flood Velocity at Stroud Road           |
| Figure 2-14:  | 20% AEP Design Flood Event - Peak Flood Velocity at Stroud                |
| Figure 2-15:  | 20% AEP Design Flood Event - Peak Flood Velocity at Booral                |
| Figure 2-16:  | 20% AEP Design Flood Event - Peak Flood Velocity at Allworth              |
| Figure 2-17:  | 20% AEP Design Flood Event - Peak Flood Velocity at The Branch            |
| Figure 2-18:  | 20% AEP Design Flood Event - Peak Flood Velocity at Karuah North          |
| Figure 2-19:  | 20% AEP Design Flood Event - NSW Provisional Flood Hazard at Stroud Road  |
| Figure 2-20:  | 20% AEP Design Flood Event - NSW Provisional Flood Hazard at Stroud       |
| Figure 2-21:  | 20% AEP Design Flood Event - NSW Provisional Flood Hazard at Booral       |
| Figure 2-22:  | 20% AEP Design Flood Event - NSW Provisional Flood Hazard at Allworth     |
| Figure 2-23:  | 20% AEP Design Flood Event - NSW Provisional Flood Hazard at The Branch   |
| Figure 2-24:  | 20% AEP Design Flood Event - NSW Provisional Flood Hazard at Karuah North |
| Figure 2-25:  | 20% AEP Design Flood Event - ARR2016 General Flood Hazard at Stroud Road  |
| Figure 2-26:  | 20% AEP Design Flood Event - ARR2016 General Flood Hazard at Stroud       |
| Figure 2-27:  | 20% AEP Design Flood Event - ARR2016 General Flood Hazard at Booral       |
| Figure 2-28:  | 20% AEP Design Flood Event - ARR2016 General Flood Hazard at Allworth     |
| Figure 2-29:  | 20% AEP Design Flood Event - ARR2016 General Flood Hazard at The Branch   |
| Figure 2-30:  | 20% AEP Design Flood Event - ARR2016 General Flood Hazard at Karuah North |