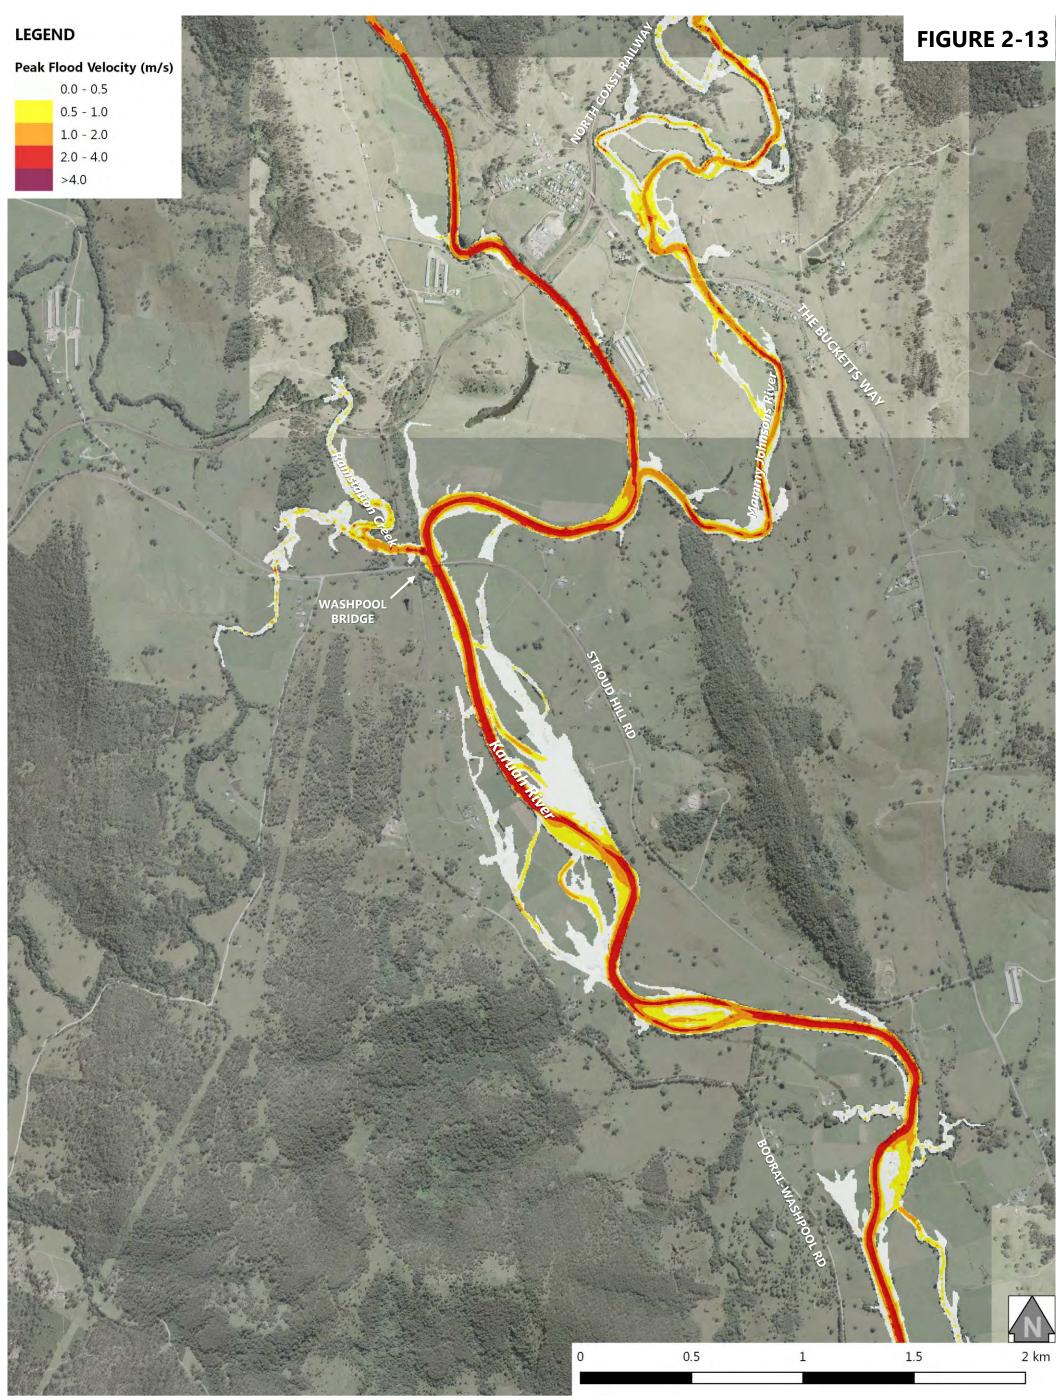

## **Figure List**

| Figure 1-1: 1 | File Index                                                                |
|---------------|---------------------------------------------------------------------------|
| Figure 2-1: 2 | 20% AEP Design Flood Event - Peak Flood Levels at Stroud Road             |
| Figure 2-2: 2 | 20% AEP Design Flood Event - Peak Flood Levels at Stroud                  |
| Figure 2-3: 2 | 20% AEP Design Flood Event - Peak Flood Levels at Booral                  |
| Figure 2-4: 2 | 20% AEP Design Flood Event - Peak Flood Levels at Allworth                |
| Figure 2-5: 2 | 20% AEP Design Flood Event - Peak Flood Levels at The Branch              |
| Figure 2-6: 2 | 20% AEP Design Flood Event - Peak Flood Levels at Karuah North            |
| Figure 2-7: 2 | 20% AEP Design Flood Event - Peak Flood Depth at Stroud Road              |
| Figure 2-8: 2 | 20% AEP Design Flood Event - Peak Flood Depth at Stroud                   |
| Figure 2-9: 2 | 20% AEP Design Flood Event - Peak Flood Depth at Booral                   |
| Figure 2-10:  | 20% AEP Design Flood Event - Peak Flood Depth at Allworth                 |
| Figure 2-11:  | 20% AEP Design Flood Event - Peak Flood Depth at The Branch               |
| Figure 2-12:  | 20% AEP Design Flood Event - Peak Flood Depth at Karuah North             |
| Figure 2-13:  | 20% AEP Design Flood Event - Peak Flood Velocity at Stroud Road           |
| Figure 2-14:  | 20% AEP Design Flood Event - Peak Flood Velocity at Stroud                |
| Figure 2-15:  | 20% AEP Design Flood Event - Peak Flood Velocity at Booral                |
| Figure 2-16:  | 20% AEP Design Flood Event - Peak Flood Velocity at Allworth              |
| Figure 2-17:  | 20% AEP Design Flood Event - Peak Flood Velocity at The Branch            |
| Figure 2-18:  | 20% AEP Design Flood Event - Peak Flood Velocity at Karuah North          |
| Figure 2-19:  | 20% AEP Design Flood Event - NSW Provisional Flood Hazard at Stroud Road  |
| Figure 2-20:  | 20% AEP Design Flood Event - NSW Provisional Flood Hazard at Stroud       |
| Figure 2-21:  | 20% AEP Design Flood Event - NSW Provisional Flood Hazard at Booral       |
| Figure 2-22:  | 20% AEP Design Flood Event - NSW Provisional Flood Hazard at Allworth     |
| Figure 2-23:  | 20% AEP Design Flood Event - NSW Provisional Flood Hazard at The Branch   |
| Figure 2-24:  | 20% AEP Design Flood Event - NSW Provisional Flood Hazard at Karuah North |
| Figure 2-25:  | 20% AEP Design Flood Event - ARR2016 General Flood Hazard at Stroud Road  |
| Figure 2-26:  | 20% AEP Design Flood Event - ARR2016 General Flood Hazard at Stroud       |
| Figure 2-27:  | 20% AEP Design Flood Event - ARR2016 General Flood Hazard at Booral       |
| Figure 2-28:  | 20% AEP Design Flood Event - ARR2016 General Flood Hazard at Allworth     |
| Figure 2-29:  | 20% AEP Design Flood Event - ARR2016 General Flood Hazard at The Branch   |
| Figure 2-30:  | 20% AEP Design Flood Event - ARR2016 General Flood Hazard at Karuah North |