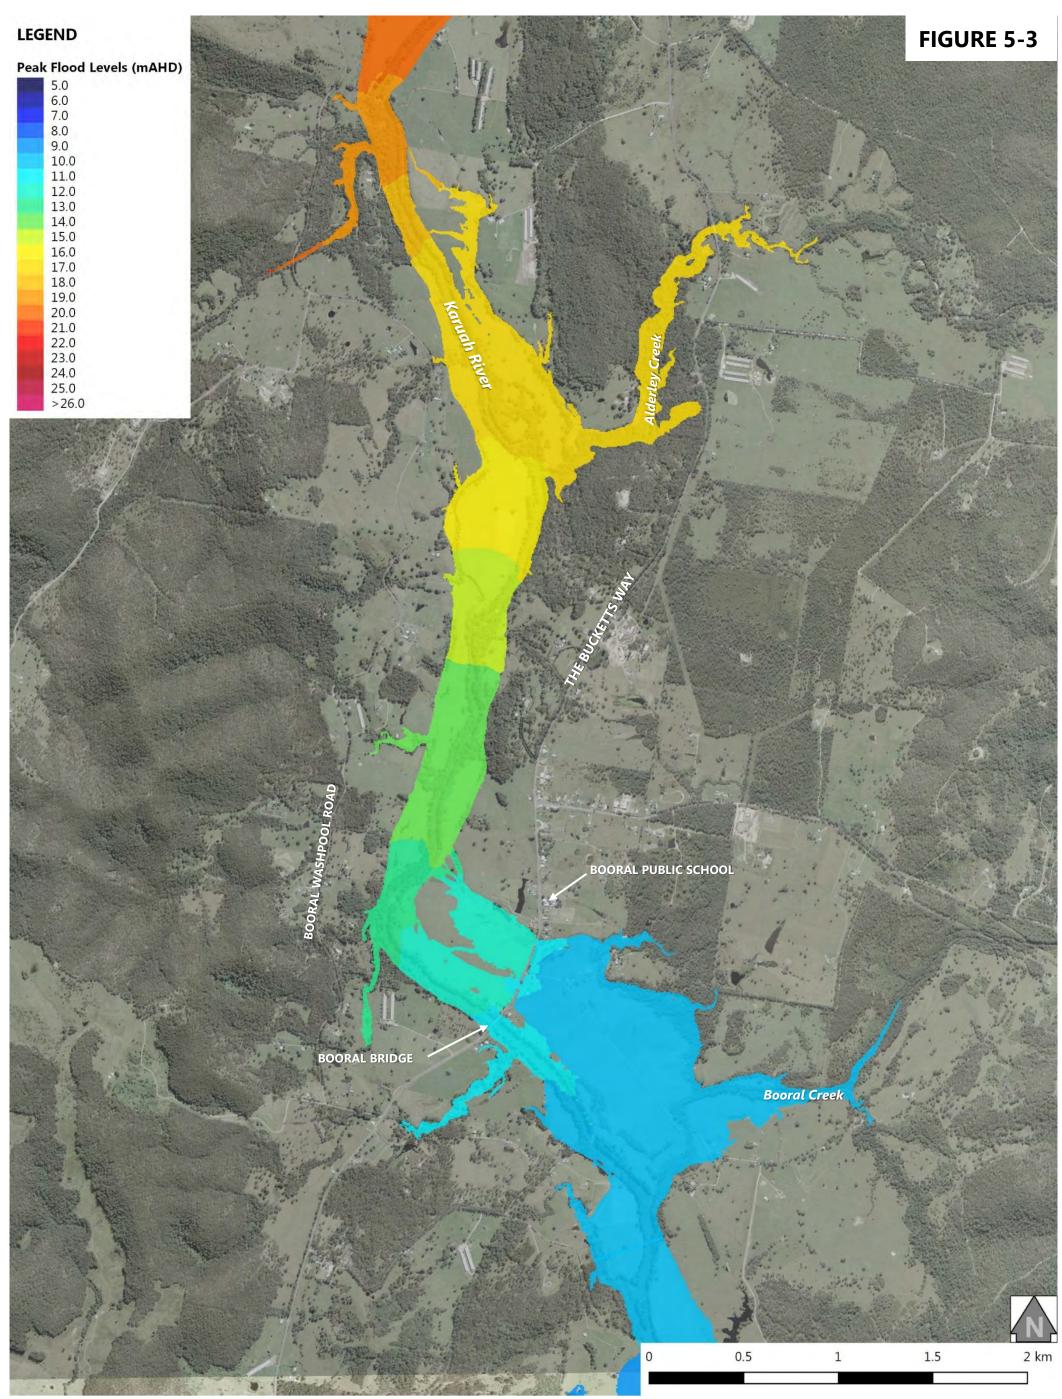

| Figure 5-9: 1% AEP Design Flood Event - Peak Flood Depth at Booral                    |
|---------------------------------------------------------------------------------------|
| Figure 5-10: 1% AEP Design Flood Event - Peak Flood Depth at Allworth                 |
| Figure 5-11: 1% AEP Design Flood Event - Peak Flood Depth at The Branch               |
| Figure 5-12: 1% AEP Design Flood Event - Peak Flood Depth at Karuah North             |
| Figure 5-13: 1% AEP Design Flood Event - Peak Flood Velocity at Stroud Road           |
| Figure 5-14: 1% AEP Design Flood Event - Peak Flood Velocity at Stroud                |
| Figure 5-15: 1% AEP Design Flood Event - Peak Flood Velocity at Booral                |
| Figure 5-16: 1% AEP Design Flood Event - Peak Flood Velocity at Allworth              |
| Figure 5-17: 1% AEP Design Flood Event - Peak Flood Velocity at The Branch            |
| Figure 5-18: 1% AEP Design Flood Event - Peak Flood Velocity at Karuah North          |
| Figure 5-19: 1% AEP Design Flood Event - NSW Provisional Flood Hazard at Stroud Road  |
| Figure 5-20: 1% AEP Design Flood Event - NSW Provisional Flood Hazard at Stroud       |
| Figure 5-21: 1% AEP Design Flood Event - NSW Provisional Flood Hazard at Booral       |
| Figure 5-22: 1% AEP Design Flood Event - NSW Provisional Flood Hazard at Allworth     |
| Figure 5-23: 1% AEP Design Flood Event - NSW Provisional Flood Hazard at The Branch   |
| Figure 5-24: 1% AEP Design Flood Event - NSW Provisional Flood Hazard at Karuah North |
| Figure 5-25: 1% AEP Design Flood Event - ARR2016 General Flood Hazard at Stroud Road  |
| Figure 5-26: 1% AEP Design Flood Event - ARR2016 General Flood Hazard at Stroud       |
| Figure 5-27: 1% AEP Design Flood Event - ARR2016 General Flood Hazard at Booral       |
| Figure 5-28: 1% AEP Design Flood Event - ARR2016 General Flood Hazard at Allworth     |
| Figure 5-29: 1% AEP Design Flood Event - ARR2016 General Flood Hazard at The Branch   |
| Figure 5-30: 1% AEP Design Flood Event - ARR2016 General Flood Hazard at Karuah North |
| Figure 6-1: 0.5% AEP Design Flood Event - Peak Flood Levels at Stroud Road            |
| Figure 6-2: 0.5% AEP Design Flood Event - Peak Flood Levels at Stroud                 |
| Figure 6-3: 0.5% AEP Design Flood Event - Peak Flood Levels at Booral                 |
| Figure 6-4: 0.5% AEP Design Flood Event - Peak Flood Levels at Allworth               |
| Figure 6-5: 0.5% AEP Design Flood Event - Peak Flood Levels at The Branch             |
| Figure 6-6: 0.5% AEP Design Flood Event - Peak Flood Levels at Karuah North           |
| Figure 6-7: 0.5% AEP Design Flood Event - Peak Flood Depth at Stroud Road             |
| Figure 6-8: 0.5% AEP Design Flood Event - Peak Flood Depth at Stroud                  |
| Figure 6-9: 0.5% AEP Design Flood Event - Peak Flood Depth at Booral                  |
| Figure 6-10: 0.5% AEP Design Flood Event - Peak Flood Depth at Allworth               |
| Figure 6-11: 0.5% AEP Design Flood Event - Peak Flood Depth at The Branch             |