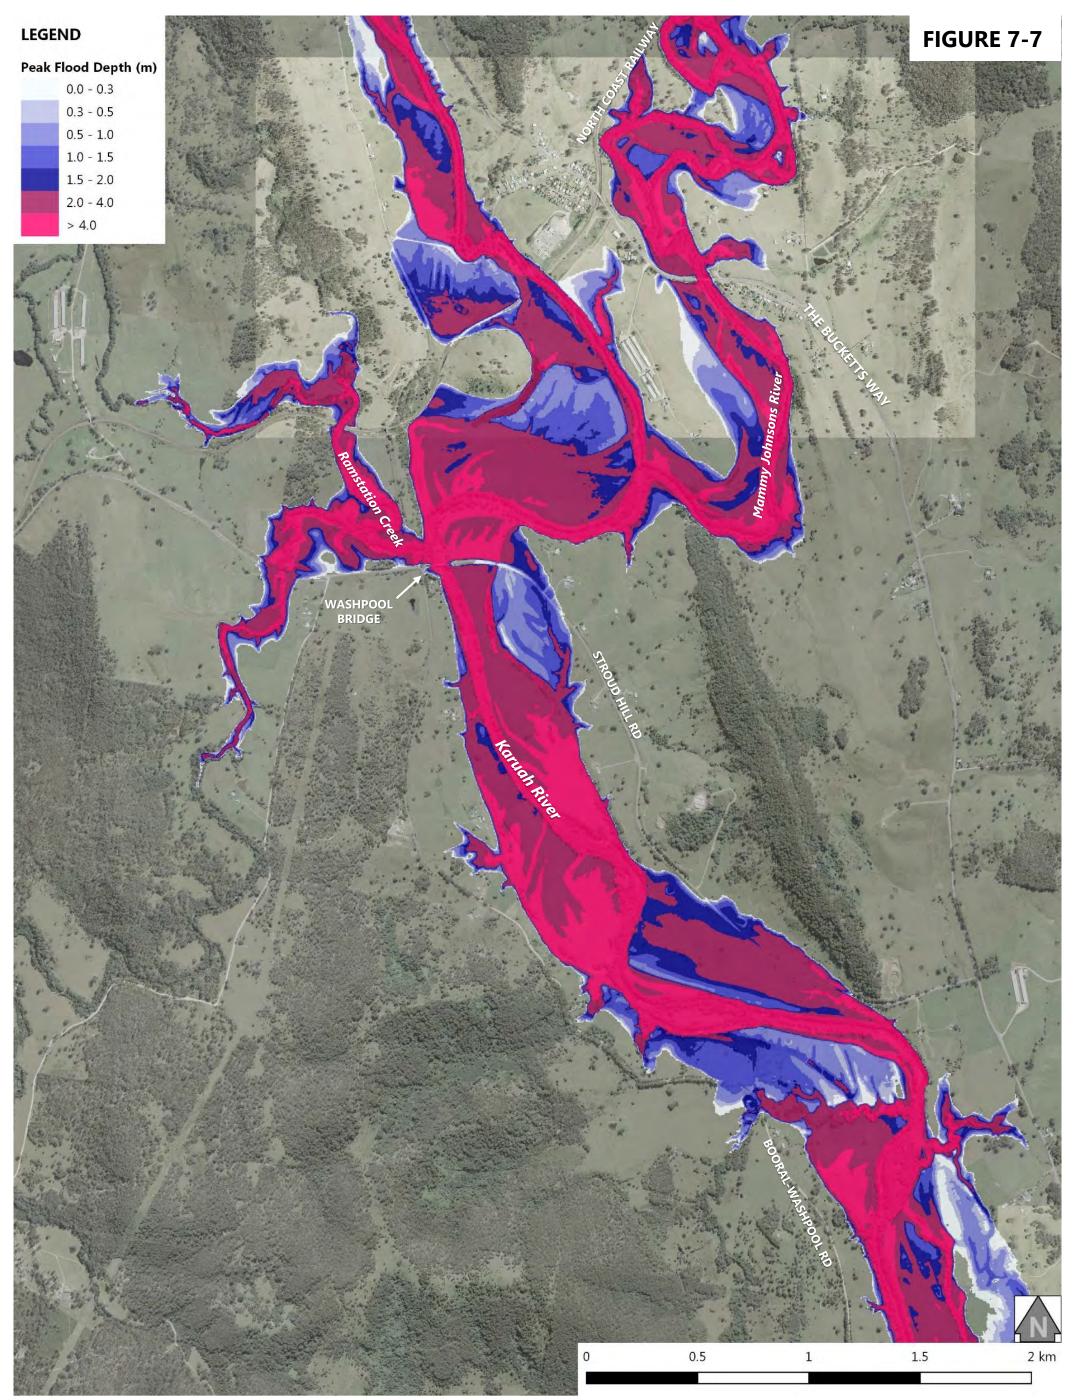

| Figure 6-12: 0.5% AEP Design Flood Event - Peak Flood Depth at Karuah North       |
|-----------------------------------------------------------------------------------|
| Figure 7-1: 0.2% AEP Design Flood Event - Peak Flood Levels at Stroud Road        |
| Figure 7-2: 0.2% AEP Design Flood Event - Peak Flood Levels at Stroud             |
| Figure 7-3: 0.2% AEP Design Flood Event - Peak Flood Levels at Booral             |
| Figure 7-4: 0.2% AEP Design Flood Event - Peak Flood Levels at Allworth           |
| Figure 7-5: 0.2% AEP Design Flood Event - Peak Flood Levels at The Branch         |
| Figure 7-6: 0.2% AEP Design Flood Event - Peak Flood Levels at Karuah North       |
| Figure 7-7: 0.2% AEP Design Flood Event - Peak Flood Depth at Stroud Road         |
| Figure 7-8: 0.2% AEP Design Flood Event - Peak Flood Depth at Stroud              |
| Figure 7-9: 0.2% AEP Design Flood Event - Peak Flood Depth at Booral              |
| Figure 7-10: 0.2% AEP Design Flood Event - Peak Flood Depth at Allworth           |
| Figure 7-11: 0.2% AEP Design Flood Event - Peak Flood Depth at The Branch         |
| Figure 7-12: 0.2% AEP Design Flood Event - Peak Flood Depth at Karuah North       |
| Figure 8-1: Probable Maximum Flood - Peak Flood Levels at Stroud Road             |
| Figure 8-2: Probable Maximum Flood - Peak Flood Levels at Stroud                  |
| Figure 8-3: Probable Maximum Flood - Peak Flood Levels at Booral                  |
| Figure 8-4: Probable Maximum Flood - Peak Flood Levels at Allworth                |
| Figure 8-5: Probable Maximum Flood - Peak Flood Levels at The Branch              |
| Figure 8-6: Probable Maximum Flood - Peak Flood Levels at Karuah North            |
| Figure 8-7: Probable Maximum Flood - Peak Flood Depth at Stroud Road              |
| Figure 8-8: Probable Maximum Flood - Peak Flood Depth at Stroud                   |
| Figure 8-9: Probable Maximum Flood - Peak Flood Depth at Booral                   |
| Figure 8-10: Probable Maximum Flood - Peak Flood Depth at Allworth                |
| Figure 8-11: Probable Maximum Flood - Peak Flood Depth at The Branch              |
| Figure 8-12: Probable Maximum Flood - Peak Flood Depth at Karuah North            |
| Figure 8-13: Probable Maximum Flood - Peak Flood Velocity at Stroud Road          |
| Figure 8-14: Probable Maximum Flood - Peak Flood Velocity at Stroud               |
| Figure 8-15: Probable Maximum Flood - Peak Flood Velocity at Booral               |
| Figure 8-16: Probable Maximum Flood - Peak Flood Velocity at Allworth             |
| Figure 8-17: Probable Maximum Flood - Peak Flood Velocity at The Branch           |
| Figure 8-18: Probable Maximum Flood - Peak Flood Velocity at Karuah North         |
| Figure 8-19: Probable Maximum Flood - NSW Provisional Flood Hazard at Stroud Road |