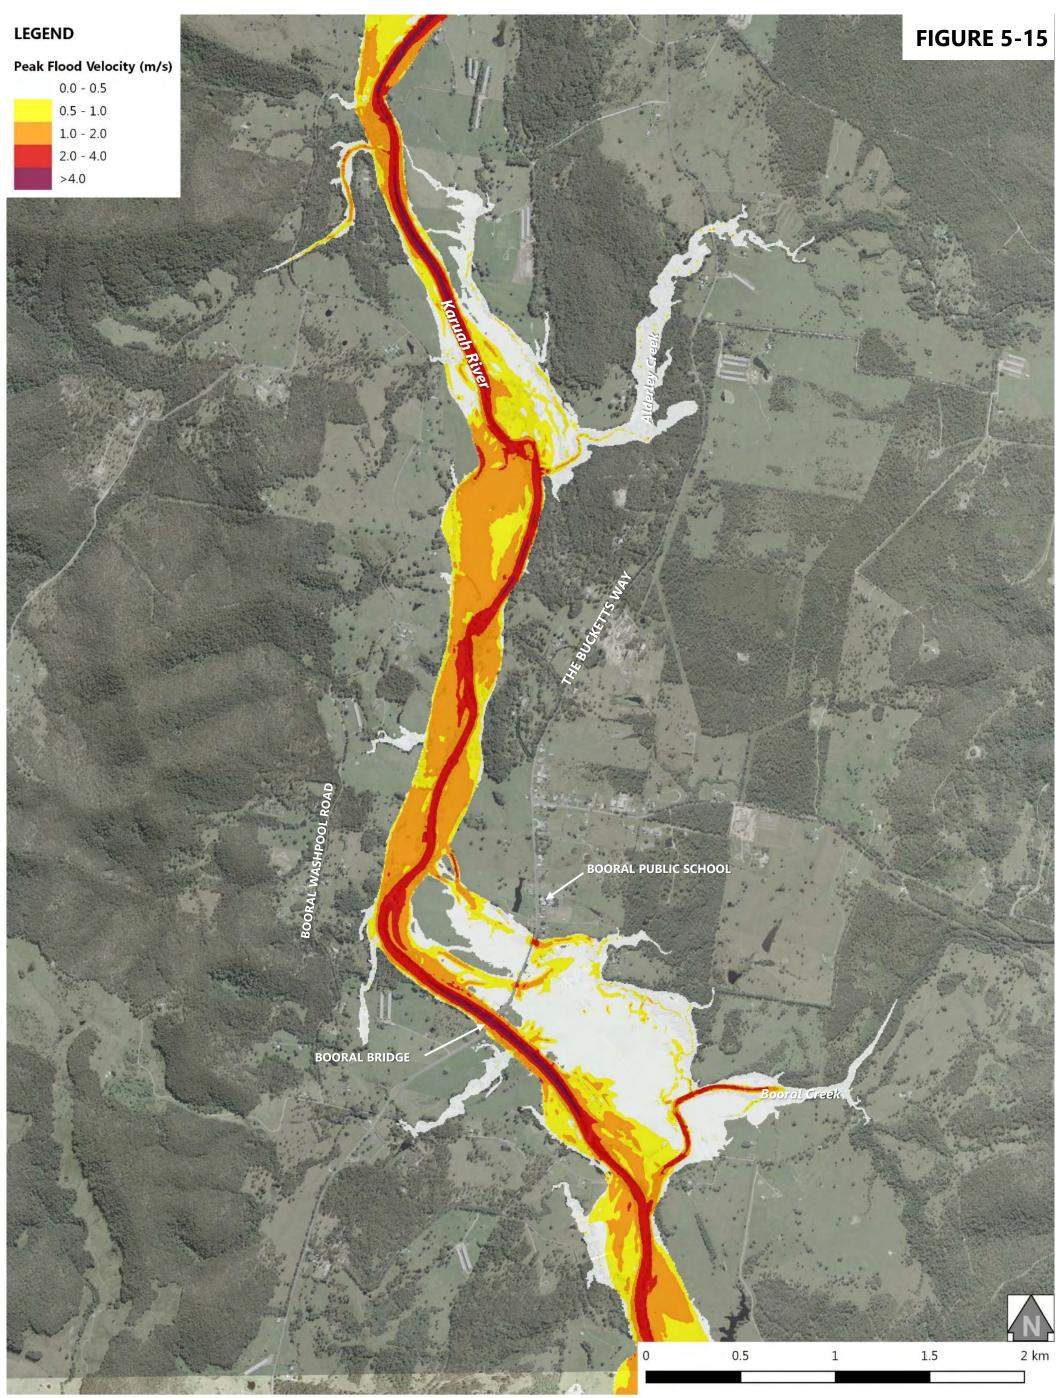

| Figure 5-9: 1% AEP Design Flood Event - Peak Flood Depth at Booral                    |
|---------------------------------------------------------------------------------------|
| Figure 5-10: 1% AEP Design Flood Event - Peak Flood Depth at Allworth                 |
| Figure 5-11: 1% AEP Design Flood Event - Peak Flood Depth at The Branch               |
| Figure 5-12: 1% AEP Design Flood Event - Peak Flood Depth at Karuah North             |
| Figure 5-13: 1% AEP Design Flood Event - Peak Flood Velocity at Stroud Road           |
| Figure 5-14: 1% AEP Design Flood Event - Peak Flood Velocity at Stroud                |
| Figure 5-15: 1% AEP Design Flood Event - Peak Flood Velocity at Booral                |
| Figure 5-16: 1% AEP Design Flood Event - Peak Flood Velocity at Allworth              |
| Figure 5-17: 1% AEP Design Flood Event - Peak Flood Velocity at The Branch            |
| Figure 5-18: 1% AEP Design Flood Event - Peak Flood Velocity at Karuah North          |
| Figure 5-19: 1% AEP Design Flood Event - NSW Provisional Flood Hazard at Stroud Road  |
| Figure 5-20: 1% AEP Design Flood Event - NSW Provisional Flood Hazard at Stroud       |
| Figure 5-21: 1% AEP Design Flood Event - NSW Provisional Flood Hazard at Booral       |
| Figure 5-22: 1% AEP Design Flood Event - NSW Provisional Flood Hazard at Allworth     |
| Figure 5-23: 1% AEP Design Flood Event - NSW Provisional Flood Hazard at The Branch   |
| Figure 5-24: 1% AEP Design Flood Event - NSW Provisional Flood Hazard at Karuah North |
| Figure 5-25: 1% AEP Design Flood Event - ARR2016 General Flood Hazard at Stroud Road  |
| Figure 5-26: 1% AEP Design Flood Event - ARR2016 General Flood Hazard at Stroud       |
| Figure 5-27: 1% AEP Design Flood Event - ARR2016 General Flood Hazard at Booral       |
| Figure 5-28: 1% AEP Design Flood Event - ARR2016 General Flood Hazard at Allworth     |
| Figure 5-29: 1% AEP Design Flood Event - ARR2016 General Flood Hazard at The Branch   |
| Figure 5-30: 1% AEP Design Flood Event - ARR2016 General Flood Hazard at Karuah North |
| Figure 6-1: 0.5% AEP Design Flood Event - Peak Flood Levels at Stroud Road            |
| Figure 6-2: 0.5% AEP Design Flood Event - Peak Flood Levels at Stroud                 |
| Figure 6-3: 0.5% AEP Design Flood Event - Peak Flood Levels at Booral                 |
| Figure 6-4: 0.5% AEP Design Flood Event - Peak Flood Levels at Allworth               |
| Figure 6-5: 0.5% AEP Design Flood Event - Peak Flood Levels at The Branch             |
| Figure 6-6: 0.5% AEP Design Flood Event - Peak Flood Levels at Karuah North           |
| Figure 6-7: 0.5% AEP Design Flood Event - Peak Flood Depth at Stroud Road             |
| Figure 6-8: 0.5% AEP Design Flood Event - Peak Flood Depth at Stroud                  |
| Figure 6-9: 0.5% AEP Design Flood Event - Peak Flood Depth at Booral                  |
| Figure 6-10: 0.5% AEP Design Flood Event - Peak Flood Depth at Allworth               |
| Figure 6-11: 0.5% AEP Design Flood Event - Peak Flood Depth at The Branch             |