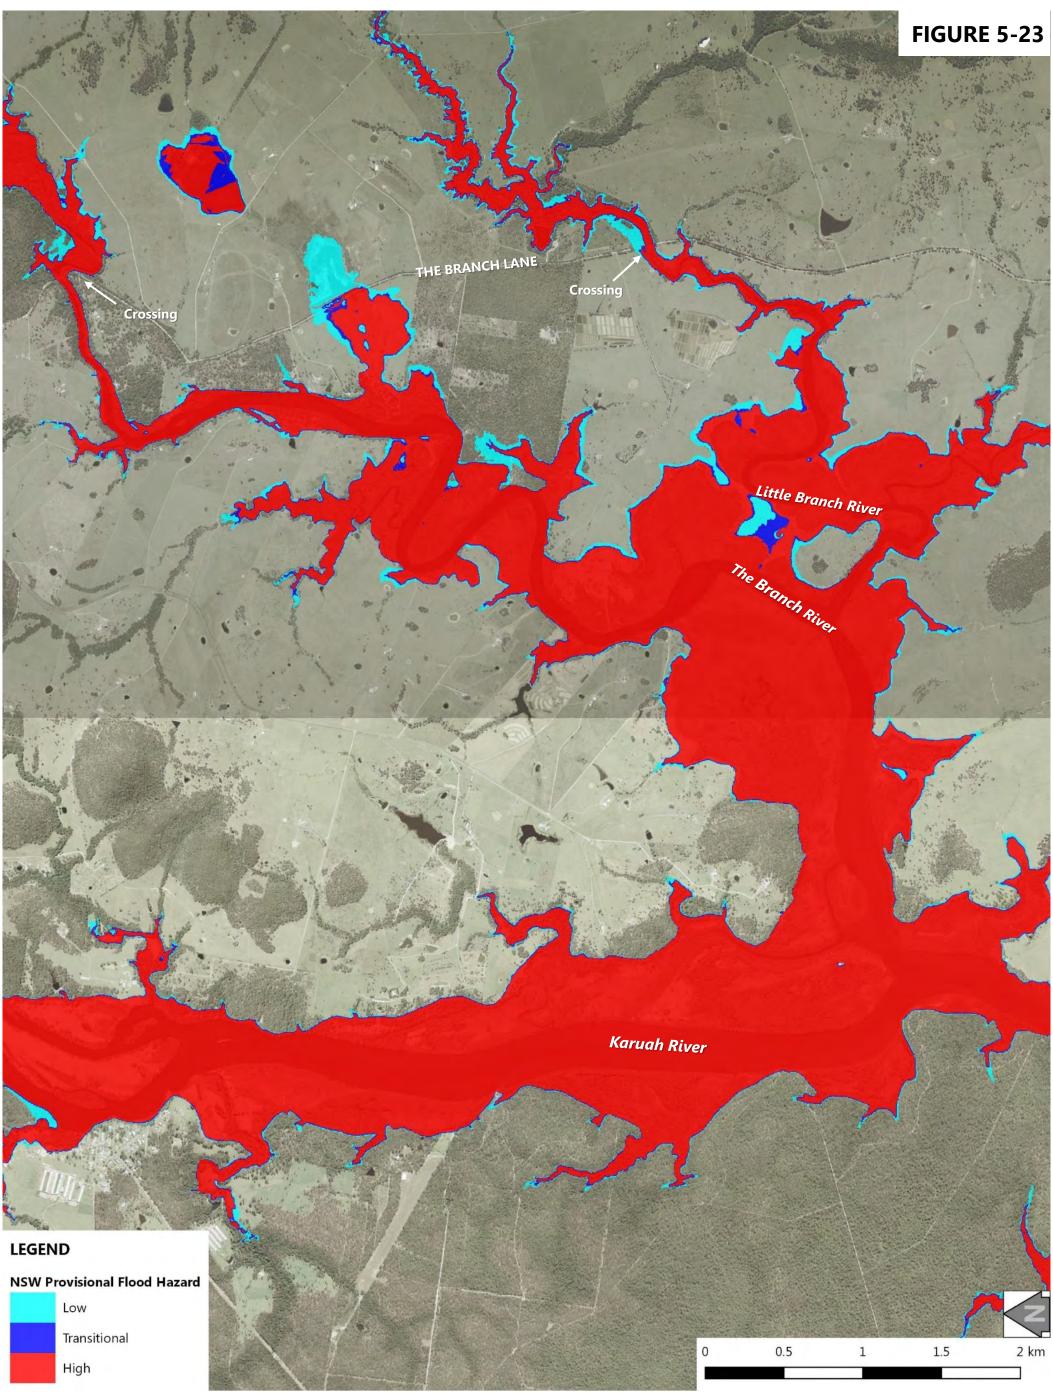

| Figure 5-9: 1% AEP Design Flood Event - Peak Flood Depth at Booral                    |
|---------------------------------------------------------------------------------------|
| Figure 5-10: 1% AEP Design Flood Event - Peak Flood Depth at Allworth                 |
| Figure 5-11: 1% AEP Design Flood Event - Peak Flood Depth at The Branch               |
| Figure 5-12: 1% AEP Design Flood Event - Peak Flood Depth at Karuah North             |
| Figure 5-13: 1% AEP Design Flood Event - Peak Flood Velocity at Stroud Road           |
| Figure 5-14: 1% AEP Design Flood Event - Peak Flood Velocity at Stroud                |
| Figure 5-15: 1% AEP Design Flood Event - Peak Flood Velocity at Booral                |
| Figure 5-16: 1% AEP Design Flood Event - Peak Flood Velocity at Allworth              |
| Figure 5-17: 1% AEP Design Flood Event - Peak Flood Velocity at The Branch            |
| Figure 5-18: 1% AEP Design Flood Event - Peak Flood Velocity at Karuah North          |
| Figure 5-19: 1% AEP Design Flood Event - NSW Provisional Flood Hazard at Stroud Road  |
| Figure 5-20: 1% AEP Design Flood Event - NSW Provisional Flood Hazard at Stroud       |
| Figure 5-21: 1% AEP Design Flood Event - NSW Provisional Flood Hazard at Booral       |
| Figure 5-22: 1% AEP Design Flood Event - NSW Provisional Flood Hazard at Allworth     |
| Figure 5-23: 1% AEP Design Flood Event - NSW Provisional Flood Hazard at The Branch   |
| Figure 5-24: 1% AEP Design Flood Event - NSW Provisional Flood Hazard at Karuah North |
| Figure 5-25: 1% AEP Design Flood Event - ARR2016 General Flood Hazard at Stroud Road  |
| Figure 5-26: 1% AEP Design Flood Event - ARR2016 General Flood Hazard at Stroud       |
| Figure 5-27: 1% AEP Design Flood Event - ARR2016 General Flood Hazard at Booral       |
| Figure 5-28: 1% AEP Design Flood Event - ARR2016 General Flood Hazard at Allworth     |
| Figure 5-29: 1% AEP Design Flood Event - ARR2016 General Flood Hazard at The Branch   |
| Figure 5-30: 1% AEP Design Flood Event - ARR2016 General Flood Hazard at Karuah North |
| Figure 6-1: 0.5% AEP Design Flood Event - Peak Flood Levels at Stroud Road            |
| Figure 6-2: 0.5% AEP Design Flood Event - Peak Flood Levels at Stroud                 |
| Figure 6-3: 0.5% AEP Design Flood Event - Peak Flood Levels at Booral                 |
| Figure 6-4: 0.5% AEP Design Flood Event - Peak Flood Levels at Allworth               |
| Figure 6-5: 0.5% AEP Design Flood Event - Peak Flood Levels at The Branch             |
| Figure 6-6: 0.5% AEP Design Flood Event - Peak Flood Levels at Karuah North           |
| Figure 6-7: 0.5% AEP Design Flood Event - Peak Flood Depth at Stroud Road             |
| Figure 6-8: 0.5% AEP Design Flood Event - Peak Flood Depth at Stroud                  |
| Figure 6-9: 0.5% AEP Design Flood Event - Peak Flood Depth at Booral                  |
| Figure 6-10: 0.5% AEP Design Flood Event - Peak Flood Depth at Allworth               |
| Figure 6-11: 0.5% AEP Design Flood Event - Peak Flood Depth at The Branch             |