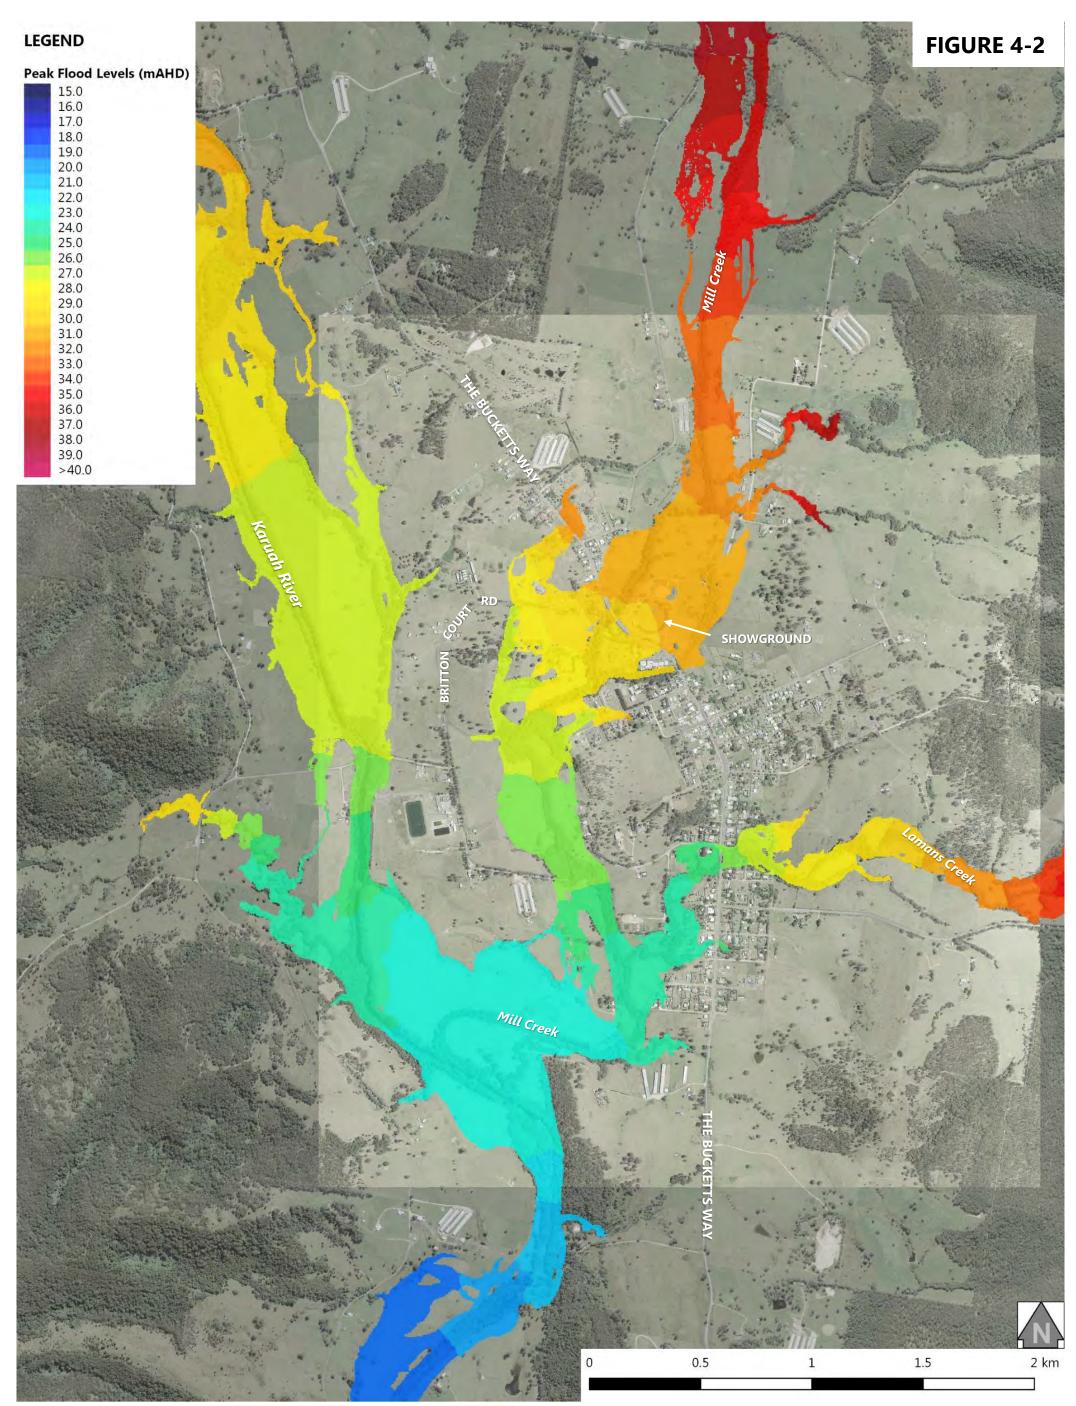

Volume 2 – Flood Mapping

| Figure 3-1: 5% AEP Design Flood Event - Peak Flood Levels at Stroud Road  |
|---------------------------------------------------------------------------|
| Figure 3-2: 5% AEP Design Flood Event - Peak Flood Levels at Stroud       |
| Figure 3-3: 5% AEP Design Flood Event - Peak Flood Levels at Booral       |
| Figure 3-4: 5% AEP Design Flood Event - Peak Flood Levels at Allworth     |
| Figure 3-5: 5% AEP Design Flood Event - Peak Flood Levels at The Branch   |
| Figure 3-6: 5% AEP Design Flood Event - Peak Flood Levels at Karuah North |
| Figure 3-7: 5% AEP Design Flood Event - Peak Flood Depth at Stroud Road   |
| Figure 3-8: 5% AEP Design Flood Event - Peak Flood Depth at Stroud        |
| Figure 3-9: 5% AEP Design Flood Event - Peak Flood Depth at Booral        |
| Figure 3-10: 5% AEP Design Flood Event - Peak Flood Depth at Allworth     |
| Figure 3-11: 5% AEP Design Flood Event - Peak Flood Depth at The Branch   |
| Figure 3-12: 5% AEP Design Flood Event - Peak Flood Depth at Karuah North |
| Figure 4-1: 2% AEP Design Flood Event - Peak Flood Levels at Stroud Road  |
| Figure 4-2: 2% AEP Design Flood Event - Peak Flood Levels at Stroud       |
| Figure 4-3: 2% AEP Design Flood Event - Peak Flood Levels at Booral       |
| Figure 4-4: 2% AEP Design Flood Event - Peak Flood Levels at Allworth     |
| Figure 4-5: 2% AEP Design Flood Event - Peak Flood Levels at The Branch   |
| Figure 4-6: 2% AEP Design Flood Event - Peak Flood Levels at Karuah North |
| Figure 4-7: 2% AEP Design Flood Event - Peak Flood Depth at Stroud Road   |
| Figure 4-8: 2% AEP Design Flood Event - Peak Flood Depth at Stroud        |
| Figure 4-9: 2% AEP Design Flood Event - Peak Flood Depth at Booral        |
| Figure 4-10: 2% AEP Design Flood Event - Peak Flood Depth at Allworth     |
| Figure 4-11: 2% AEP Design Flood Event - Peak Flood Depth at The Branch   |
| Figure 4-12: 2% AEP Design Flood Event - Peak Flood Depth at Karuah North |
| Figure 5-1: 1% AEP Design Flood Event - Peak Flood Levels at Stroud Road  |
| Figure 5-2: 1% AEP Design Flood Event - Peak Flood Levels at Stroud       |
| Figure 5-3: 1% AEP Design Flood Event - Peak Flood Levels at Booral       |
| Figure 5-4: 1% AEP Design Flood Event - Peak Flood Levels at Allworth     |
| Figure 5-5: 1% AEP Design Flood Event - Peak Flood Levels at The Branch   |
| Figure 5-6: 1% AEP Design Flood Event - Peak Flood Levels at Karuah North |
| Figure 5-7: 1% AEP Design Flood Event - Peak Flood Depth at Stroud Road   |
| Figure 5-8: 1% AEP Design Flood Event - Peak Flood Depth at Stroud        |
|                                                                           |