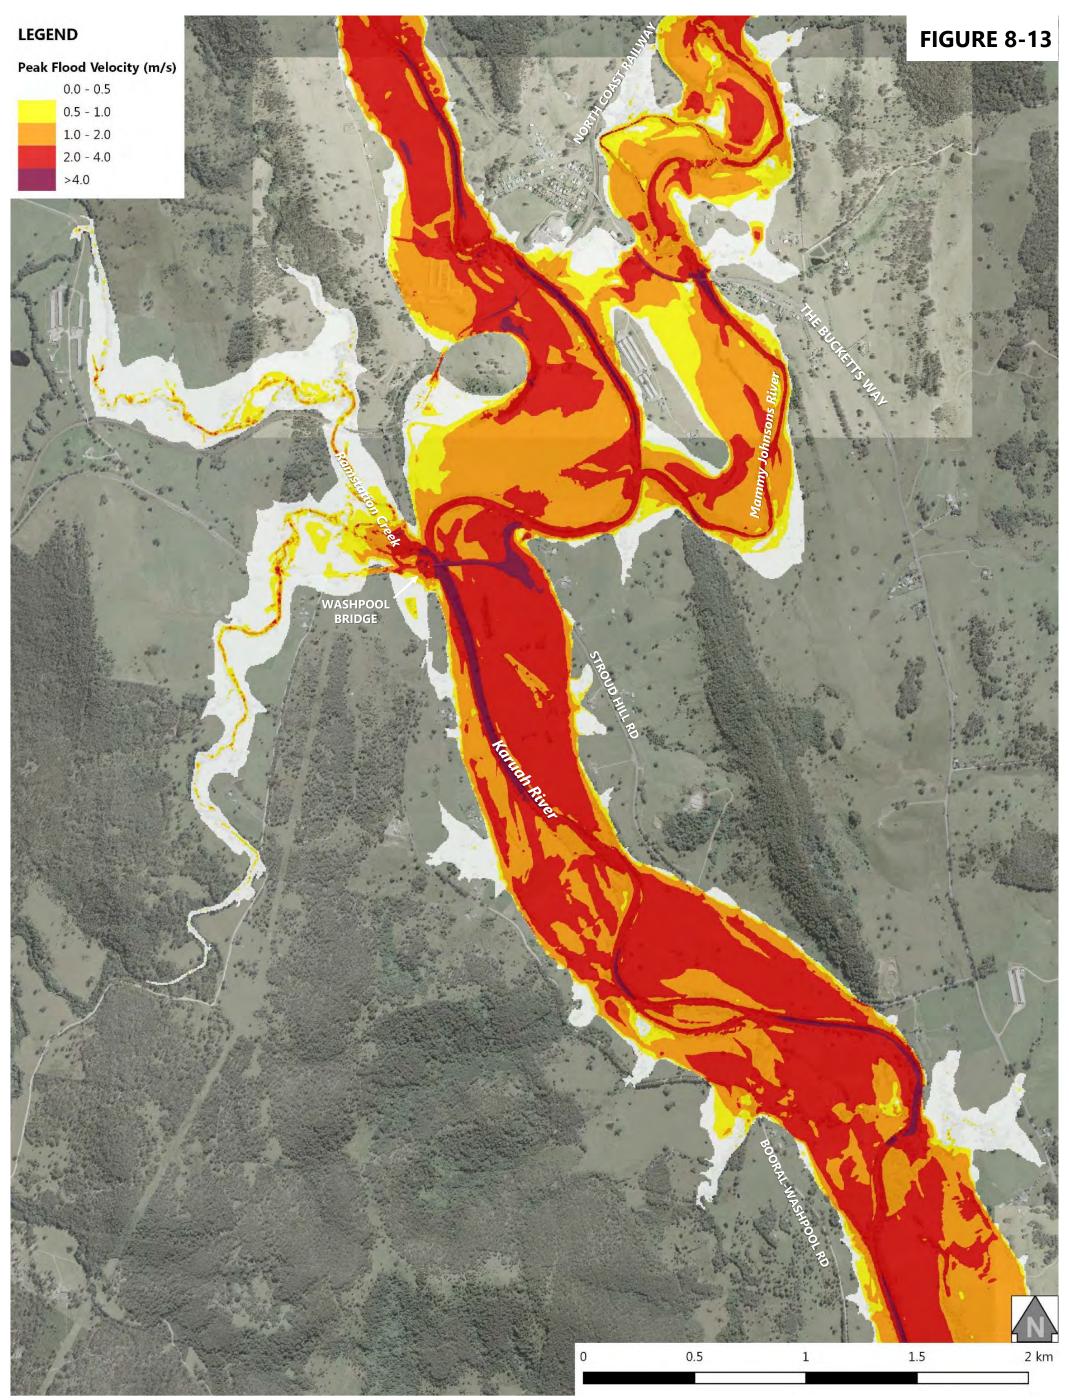

| Figure 6-12: 0.5% AEP Design Flood Event - Peak Flood Depth at Karuah North       |
|-----------------------------------------------------------------------------------|
| Figure 7-1: 0.2% AEP Design Flood Event - Peak Flood Levels at Stroud Road        |
| Figure 7-2: 0.2% AEP Design Flood Event - Peak Flood Levels at Stroud             |
| Figure 7-3: 0.2% AEP Design Flood Event - Peak Flood Levels at Booral             |
| Figure 7-4: 0.2% AEP Design Flood Event - Peak Flood Levels at Allworth           |
| Figure 7-5: 0.2% AEP Design Flood Event - Peak Flood Levels at The Branch         |
| Figure 7-6: 0.2% AEP Design Flood Event - Peak Flood Levels at Karuah North       |
| Figure 7-7: 0.2% AEP Design Flood Event - Peak Flood Depth at Stroud Road         |
| Figure 7-8: 0.2% AEP Design Flood Event - Peak Flood Depth at Stroud              |
| Figure 7-9: 0.2% AEP Design Flood Event - Peak Flood Depth at Booral              |
| Figure 7-10: 0.2% AEP Design Flood Event - Peak Flood Depth at Allworth           |
| Figure 7-11: 0.2% AEP Design Flood Event - Peak Flood Depth at The Branch         |
| Figure 7-12: 0.2% AEP Design Flood Event - Peak Flood Depth at Karuah North       |
| Figure 8-1: Probable Maximum Flood - Peak Flood Levels at Stroud Road             |
| Figure 8-2: Probable Maximum Flood - Peak Flood Levels at Stroud                  |
| Figure 8-3: Probable Maximum Flood - Peak Flood Levels at Booral                  |
| Figure 8-4: Probable Maximum Flood - Peak Flood Levels at Allworth                |
| Figure 8-5: Probable Maximum Flood - Peak Flood Levels at The Branch              |
| Figure 8-6: Probable Maximum Flood - Peak Flood Levels at Karuah North            |
| Figure 8-7: Probable Maximum Flood - Peak Flood Depth at Stroud Road              |
| Figure 8-8: Probable Maximum Flood - Peak Flood Depth at Stroud                   |
| Figure 8-9: Probable Maximum Flood - Peak Flood Depth at Booral                   |
| Figure 8-10: Probable Maximum Flood - Peak Flood Depth at Allworth                |
| Figure 8-11: Probable Maximum Flood - Peak Flood Depth at The Branch              |
| Figure 8-12: Probable Maximum Flood - Peak Flood Depth at Karuah North            |
| Figure 8-13: Probable Maximum Flood - Peak Flood Velocity at Stroud Road          |
| Figure 8-14: Probable Maximum Flood - Peak Flood Velocity at Stroud               |
| Figure 8-15: Probable Maximum Flood - Peak Flood Velocity at Booral               |
| Figure 8-16: Probable Maximum Flood - Peak Flood Velocity at Allworth             |
| Figure 8-17: Probable Maximum Flood - Peak Flood Velocity at The Branch           |
| Figure 8-18: Probable Maximum Flood - Peak Flood Velocity at Karuah North         |
| Figure 8-19: Probable Maximum Flood - NSW Provisional Flood Hazard at Stroud Road |