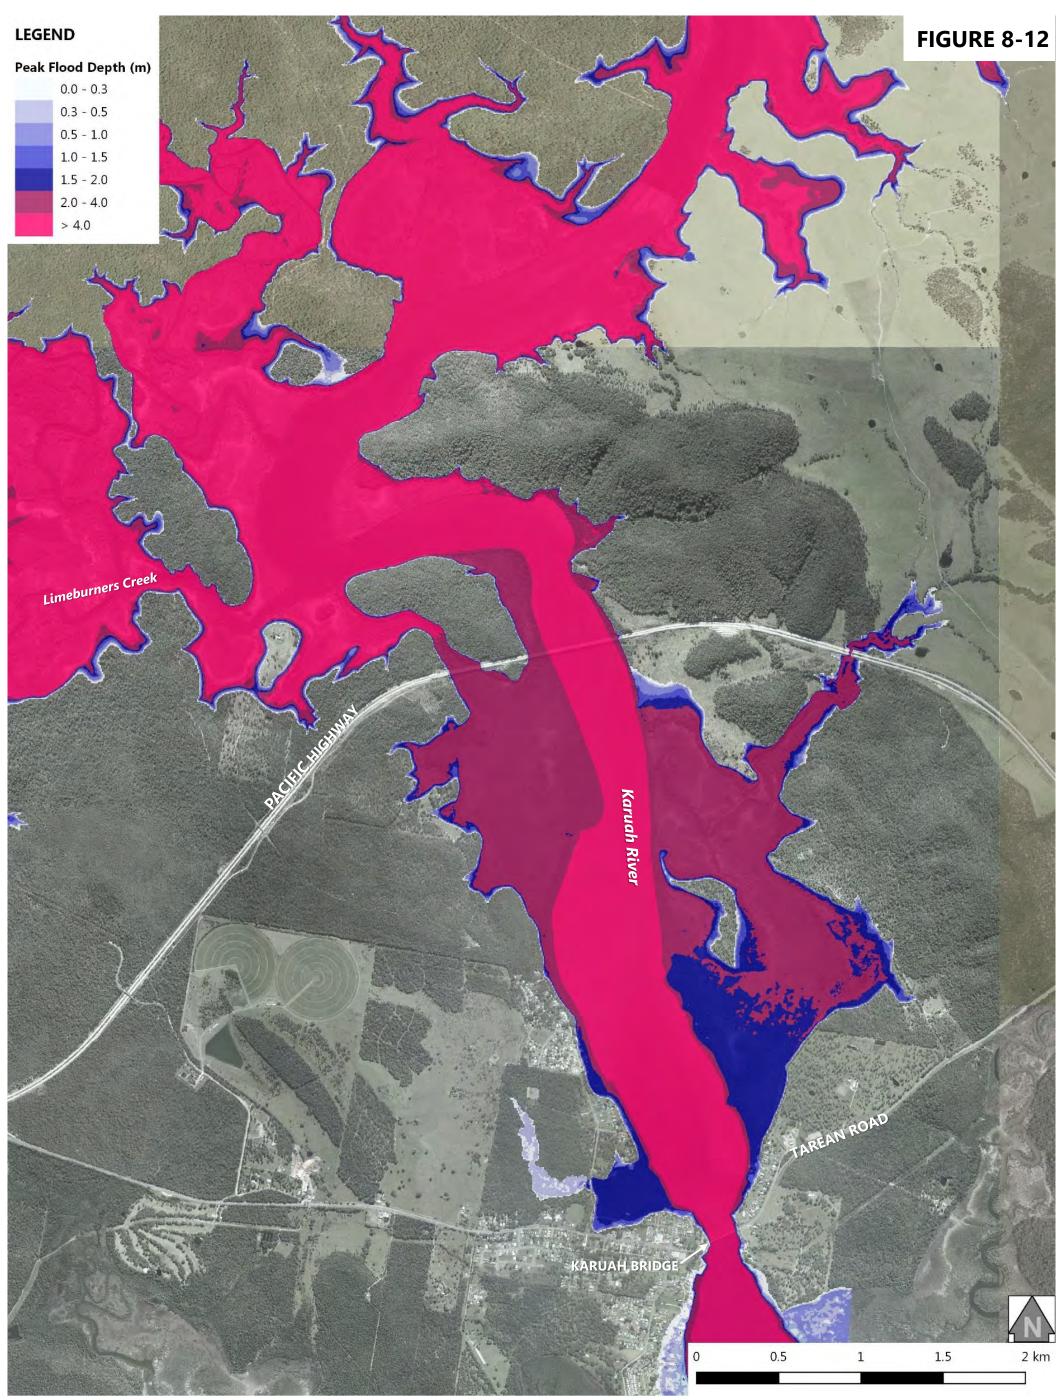

| Figure 6-12: 0.5% AEP Design Flood Event - Peak Flood Depth at Karuah North       |
|-----------------------------------------------------------------------------------|
| Figure 7-1: 0.2% AEP Design Flood Event - Peak Flood Levels at Stroud Road        |
| Figure 7-2: 0.2% AEP Design Flood Event - Peak Flood Levels at Stroud             |
| Figure 7-3: 0.2% AEP Design Flood Event - Peak Flood Levels at Booral             |
| Figure 7-4: 0.2% AEP Design Flood Event - Peak Flood Levels at Allworth           |
| Figure 7-5: 0.2% AEP Design Flood Event - Peak Flood Levels at The Branch         |
| Figure 7-6: 0.2% AEP Design Flood Event - Peak Flood Levels at Karuah North       |
| Figure 7-7: 0.2% AEP Design Flood Event - Peak Flood Depth at Stroud Road         |
| Figure 7-8: 0.2% AEP Design Flood Event - Peak Flood Depth at Stroud              |
| Figure 7-9: 0.2% AEP Design Flood Event - Peak Flood Depth at Booral              |
| Figure 7-10: 0.2% AEP Design Flood Event - Peak Flood Depth at Allworth           |
| Figure 7-11: 0.2% AEP Design Flood Event - Peak Flood Depth at The Branch         |
| Figure 7-12: 0.2% AEP Design Flood Event - Peak Flood Depth at Karuah North       |
| Figure 8-1: Probable Maximum Flood - Peak Flood Levels at Stroud Road             |
| Figure 8-2: Probable Maximum Flood - Peak Flood Levels at Stroud                  |
| Figure 8-3: Probable Maximum Flood - Peak Flood Levels at Booral                  |
| Figure 8-4: Probable Maximum Flood - Peak Flood Levels at Allworth                |
| Figure 8-5: Probable Maximum Flood - Peak Flood Levels at The Branch              |
| Figure 8-6: Probable Maximum Flood - Peak Flood Levels at Karuah North            |
| Figure 8-7: Probable Maximum Flood - Peak Flood Depth at Stroud Road              |
| Figure 8-8: Probable Maximum Flood - Peak Flood Depth at Stroud                   |
| Figure 8-9: Probable Maximum Flood - Peak Flood Depth at Booral                   |
| Figure 8-10: Probable Maximum Flood - Peak Flood Depth at Allworth                |
| Figure 8-11: Probable Maximum Flood - Peak Flood Depth at The Branch              |
| Figure 8-12: Probable Maximum Flood - Peak Flood Depth at Karuah North            |
| Figure 8-13: Probable Maximum Flood - Peak Flood Velocity at Stroud Road          |
| Figure 8-14: Probable Maximum Flood - Peak Flood Velocity at Stroud               |
| Figure 8-15: Probable Maximum Flood - Peak Flood Velocity at Booral               |
| Figure 8-16: Probable Maximum Flood - Peak Flood Velocity at Allworth             |
| Figure 8-17: Probable Maximum Flood - Peak Flood Velocity at The Branch           |
| Figure 8-18: Probable Maximum Flood - Peak Flood Velocity at Karuah North         |
| Figure 8-19: Probable Maximum Flood - NSW Provisional Flood Hazard at Stroud Road |