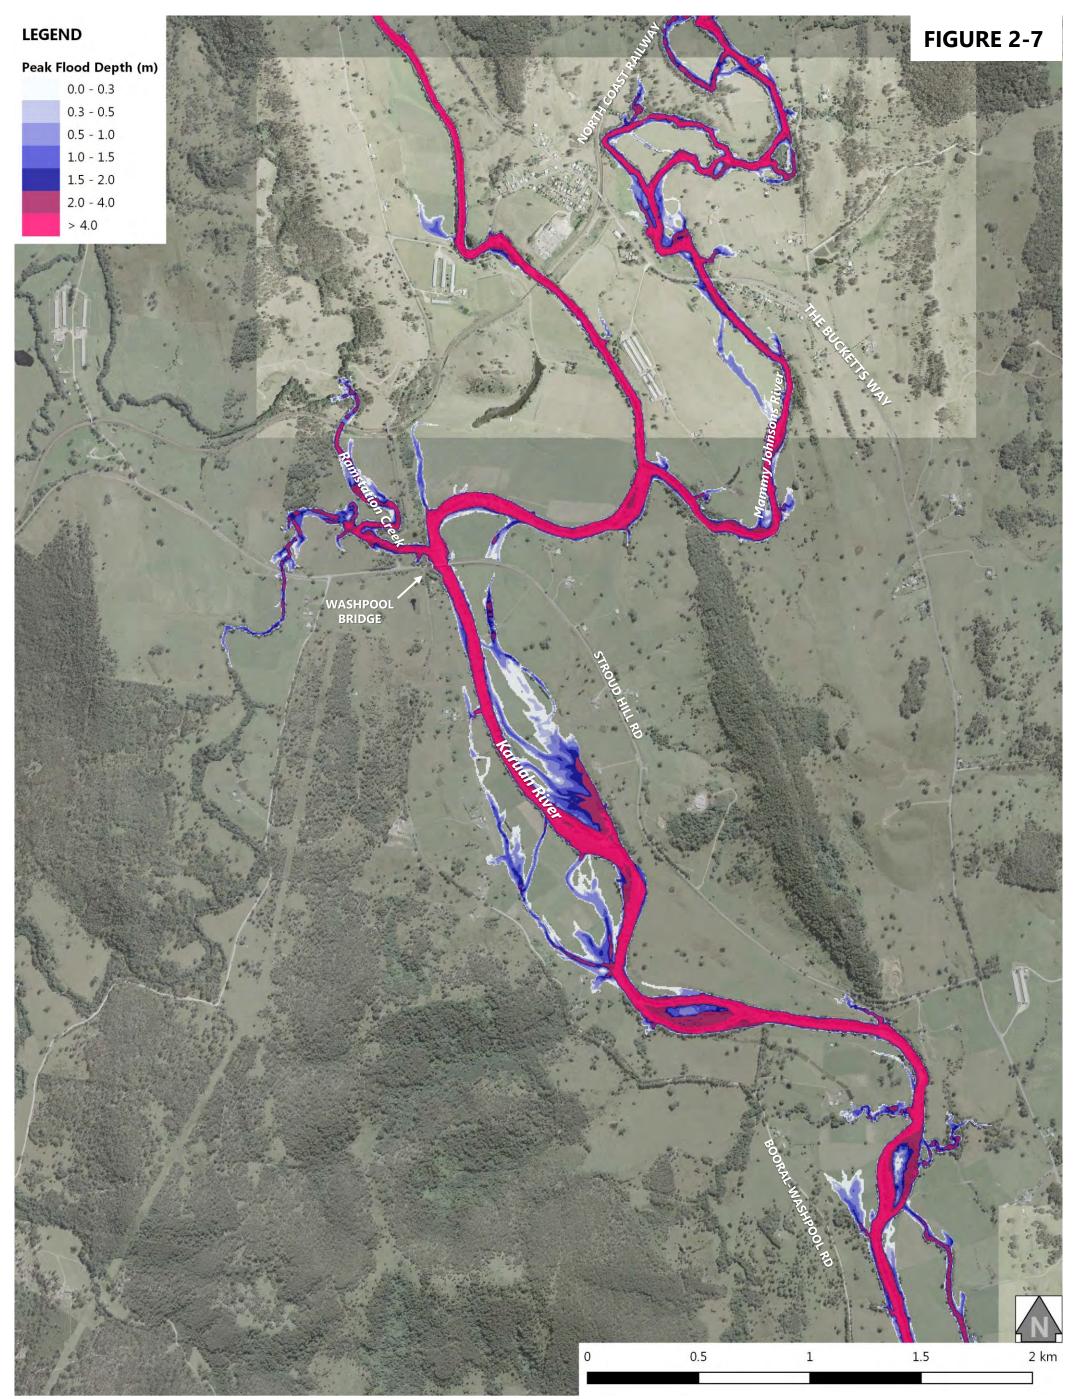

## **Figure List**

| Figure 1-1: 1 | File Index                                                                |
|---------------|---------------------------------------------------------------------------|
| Figure 2-1: 2 | 20% AEP Design Flood Event - Peak Flood Levels at Stroud Road             |
| Figure 2-2: 2 | 20% AEP Design Flood Event - Peak Flood Levels at Stroud                  |
| Figure 2-3: 2 | 20% AEP Design Flood Event - Peak Flood Levels at Booral                  |
| Figure 2-4: 2 | 20% AEP Design Flood Event - Peak Flood Levels at Allworth                |
| Figure 2-5: 2 | 20% AEP Design Flood Event - Peak Flood Levels at The Branch              |
| Figure 2-6: 2 | 20% AEP Design Flood Event - Peak Flood Levels at Karuah North            |
| Figure 2-7: 2 | 20% AEP Design Flood Event - Peak Flood Depth at Stroud Road              |
| Figure 2-8: 2 | 20% AEP Design Flood Event - Peak Flood Depth at Stroud                   |
| Figure 2-9: 2 | 20% AEP Design Flood Event - Peak Flood Depth at Booral                   |
| Figure 2-10:  | 20% AEP Design Flood Event - Peak Flood Depth at Allworth                 |
| Figure 2-11:  | 20% AEP Design Flood Event - Peak Flood Depth at The Branch               |
| Figure 2-12:  | 20% AEP Design Flood Event - Peak Flood Depth at Karuah North             |
| Figure 2-13:  | 20% AEP Design Flood Event - Peak Flood Velocity at Stroud Road           |
| Figure 2-14:  | 20% AEP Design Flood Event - Peak Flood Velocity at Stroud                |
| Figure 2-15:  | 20% AEP Design Flood Event - Peak Flood Velocity at Booral                |
| Figure 2-16:  | 20% AEP Design Flood Event - Peak Flood Velocity at Allworth              |
| Figure 2-17:  | 20% AEP Design Flood Event - Peak Flood Velocity at The Branch            |
| Figure 2-18:  | 20% AEP Design Flood Event - Peak Flood Velocity at Karuah North          |
| Figure 2-19:  | 20% AEP Design Flood Event - NSW Provisional Flood Hazard at Stroud Road  |
| Figure 2-20:  | 20% AEP Design Flood Event - NSW Provisional Flood Hazard at Stroud       |
| Figure 2-21:  | 20% AEP Design Flood Event - NSW Provisional Flood Hazard at Booral       |
| Figure 2-22:  | 20% AEP Design Flood Event - NSW Provisional Flood Hazard at Allworth     |
| Figure 2-23:  | 20% AEP Design Flood Event - NSW Provisional Flood Hazard at The Branch   |
| Figure 2-24:  | 20% AEP Design Flood Event - NSW Provisional Flood Hazard at Karuah North |
| Figure 2-25:  | 20% AEP Design Flood Event - ARR2016 General Flood Hazard at Stroud Road  |
| Figure 2-26:  | 20% AEP Design Flood Event - ARR2016 General Flood Hazard at Stroud       |
| Figure 2-27:  | 20% AEP Design Flood Event - ARR2016 General Flood Hazard at Booral       |
| Figure 2-28:  | 20% AEP Design Flood Event - ARR2016 General Flood Hazard at Allworth     |
| Figure 2-29:  | 20% AEP Design Flood Event - ARR2016 General Flood Hazard at The Branch   |
| Figure 2-30:  | 20% AEP Design Flood Event - ARR2016 General Flood Hazard at Karuah North |