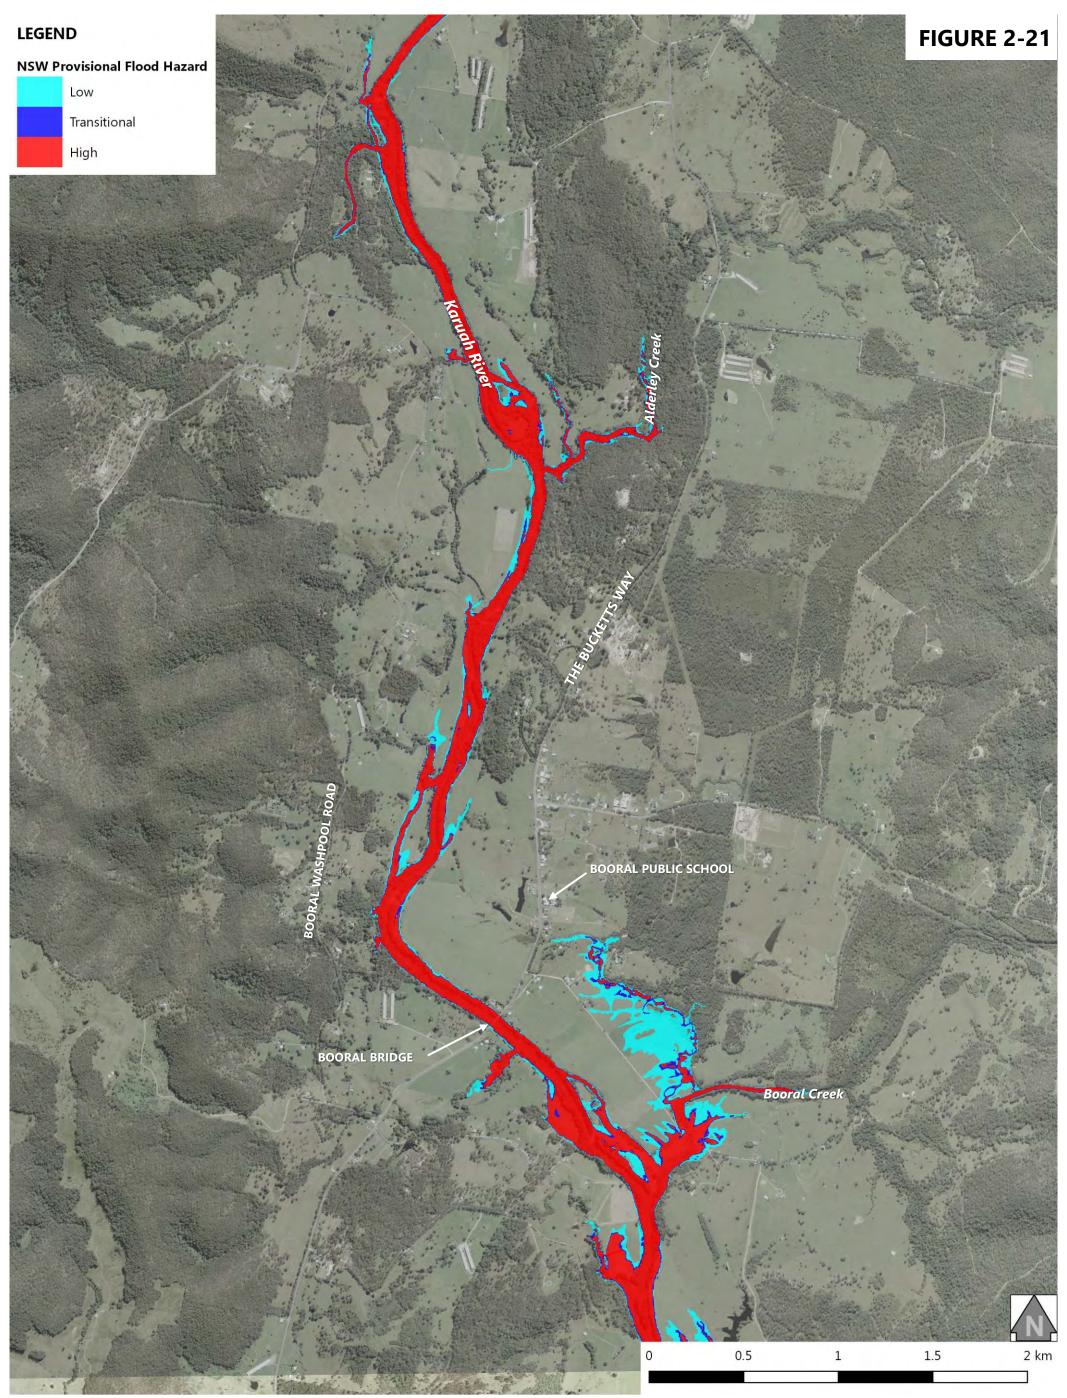

## **Figure List**

| Figure 1-1: 1 | File Index                                                                |
|---------------|---------------------------------------------------------------------------|
| Figure 2-1: 2 | 20% AEP Design Flood Event - Peak Flood Levels at Stroud Road             |
| Figure 2-2: 2 | 20% AEP Design Flood Event - Peak Flood Levels at Stroud                  |
| Figure 2-3: 2 | 20% AEP Design Flood Event - Peak Flood Levels at Booral                  |
| Figure 2-4: 2 | 20% AEP Design Flood Event - Peak Flood Levels at Allworth                |
| Figure 2-5: 2 | 20% AEP Design Flood Event - Peak Flood Levels at The Branch              |
| Figure 2-6: 2 | 20% AEP Design Flood Event - Peak Flood Levels at Karuah North            |
| Figure 2-7: 2 | 20% AEP Design Flood Event - Peak Flood Depth at Stroud Road              |
| Figure 2-8: 2 | 20% AEP Design Flood Event - Peak Flood Depth at Stroud                   |
| Figure 2-9: 2 | 20% AEP Design Flood Event - Peak Flood Depth at Booral                   |
| Figure 2-10:  | 20% AEP Design Flood Event - Peak Flood Depth at Allworth                 |
| Figure 2-11:  | 20% AEP Design Flood Event - Peak Flood Depth at The Branch               |
| Figure 2-12:  | 20% AEP Design Flood Event - Peak Flood Depth at Karuah North             |
| Figure 2-13:  | 20% AEP Design Flood Event - Peak Flood Velocity at Stroud Road           |
| Figure 2-14:  | 20% AEP Design Flood Event - Peak Flood Velocity at Stroud                |
| Figure 2-15:  | 20% AEP Design Flood Event - Peak Flood Velocity at Booral                |
| Figure 2-16:  | 20% AEP Design Flood Event - Peak Flood Velocity at Allworth              |
| Figure 2-17:  | 20% AEP Design Flood Event - Peak Flood Velocity at The Branch            |
| Figure 2-18:  | 20% AEP Design Flood Event - Peak Flood Velocity at Karuah North          |
| Figure 2-19:  | 20% AEP Design Flood Event - NSW Provisional Flood Hazard at Stroud Road  |
| Figure 2-20:  | 20% AEP Design Flood Event - NSW Provisional Flood Hazard at Stroud       |
| Figure 2-21:  | 20% AEP Design Flood Event - NSW Provisional Flood Hazard at Booral       |
| Figure 2-22:  | 20% AEP Design Flood Event - NSW Provisional Flood Hazard at Allworth     |
| Figure 2-23:  | 20% AEP Design Flood Event - NSW Provisional Flood Hazard at The Branch   |
| Figure 2-24:  | 20% AEP Design Flood Event - NSW Provisional Flood Hazard at Karuah North |
| Figure 2-25:  | 20% AEP Design Flood Event - ARR2016 General Flood Hazard at Stroud Road  |
| Figure 2-26:  | 20% AEP Design Flood Event - ARR2016 General Flood Hazard at Stroud       |
| Figure 2-27:  | 20% AEP Design Flood Event - ARR2016 General Flood Hazard at Booral       |
| Figure 2-28:  | 20% AEP Design Flood Event - ARR2016 General Flood Hazard at Allworth     |
| Figure 2-29:  | 20% AEP Design Flood Event - ARR2016 General Flood Hazard at The Branch   |
| Figure 2-30:  | 20% AEP Design Flood Event - ARR2016 General Flood Hazard at Karuah North |