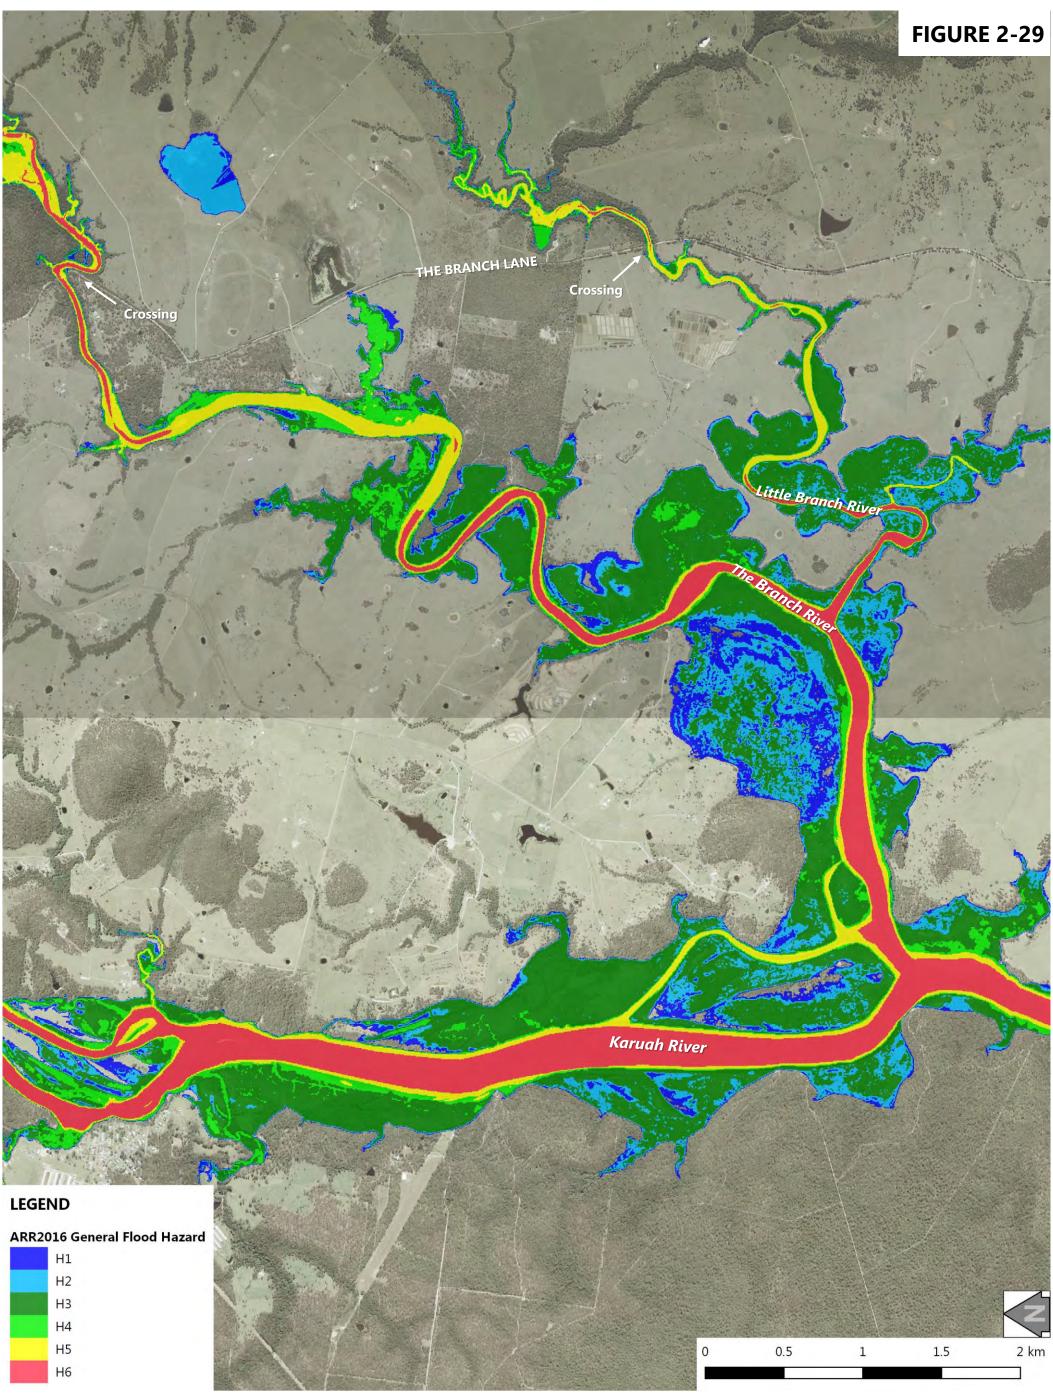

## **Figure List**

| Figure 1-1: 1 | File Index                                                                |
|---------------|---------------------------------------------------------------------------|
| Figure 2-1: 2 | 20% AEP Design Flood Event - Peak Flood Levels at Stroud Road             |
| Figure 2-2: 2 | 20% AEP Design Flood Event - Peak Flood Levels at Stroud                  |
| Figure 2-3: 2 | 20% AEP Design Flood Event - Peak Flood Levels at Booral                  |
| Figure 2-4: 2 | 20% AEP Design Flood Event - Peak Flood Levels at Allworth                |
| Figure 2-5: 2 | 20% AEP Design Flood Event - Peak Flood Levels at The Branch              |
| Figure 2-6: 2 | 20% AEP Design Flood Event - Peak Flood Levels at Karuah North            |
| Figure 2-7: 2 | 20% AEP Design Flood Event - Peak Flood Depth at Stroud Road              |
| Figure 2-8: 2 | 20% AEP Design Flood Event - Peak Flood Depth at Stroud                   |
| Figure 2-9: 2 | 20% AEP Design Flood Event - Peak Flood Depth at Booral                   |
| Figure 2-10:  | 20% AEP Design Flood Event - Peak Flood Depth at Allworth                 |
| Figure 2-11:  | 20% AEP Design Flood Event - Peak Flood Depth at The Branch               |
| Figure 2-12:  | 20% AEP Design Flood Event - Peak Flood Depth at Karuah North             |
| Figure 2-13:  | 20% AEP Design Flood Event - Peak Flood Velocity at Stroud Road           |
| Figure 2-14:  | 20% AEP Design Flood Event - Peak Flood Velocity at Stroud                |
| Figure 2-15:  | 20% AEP Design Flood Event - Peak Flood Velocity at Booral                |
| Figure 2-16:  | 20% AEP Design Flood Event - Peak Flood Velocity at Allworth              |
| Figure 2-17:  | 20% AEP Design Flood Event - Peak Flood Velocity at The Branch            |
| Figure 2-18:  | 20% AEP Design Flood Event - Peak Flood Velocity at Karuah North          |
| Figure 2-19:  | 20% AEP Design Flood Event - NSW Provisional Flood Hazard at Stroud Road  |
| Figure 2-20:  | 20% AEP Design Flood Event - NSW Provisional Flood Hazard at Stroud       |
| Figure 2-21:  | 20% AEP Design Flood Event - NSW Provisional Flood Hazard at Booral       |
| Figure 2-22:  | 20% AEP Design Flood Event - NSW Provisional Flood Hazard at Allworth     |
| Figure 2-23:  | 20% AEP Design Flood Event - NSW Provisional Flood Hazard at The Branch   |
| Figure 2-24:  | 20% AEP Design Flood Event - NSW Provisional Flood Hazard at Karuah North |
| Figure 2-25:  | 20% AEP Design Flood Event - ARR2016 General Flood Hazard at Stroud Road  |
| Figure 2-26:  | 20% AEP Design Flood Event - ARR2016 General Flood Hazard at Stroud       |
| Figure 2-27:  | 20% AEP Design Flood Event - ARR2016 General Flood Hazard at Booral       |
| Figure 2-28:  | 20% AEP Design Flood Event - ARR2016 General Flood Hazard at Allworth     |
| Figure 2-29:  | 20% AEP Design Flood Event - ARR2016 General Flood Hazard at The Branch   |
| Figure 2-30:  | 20% AEP Design Flood Event - ARR2016 General Flood Hazard at Karuah North |