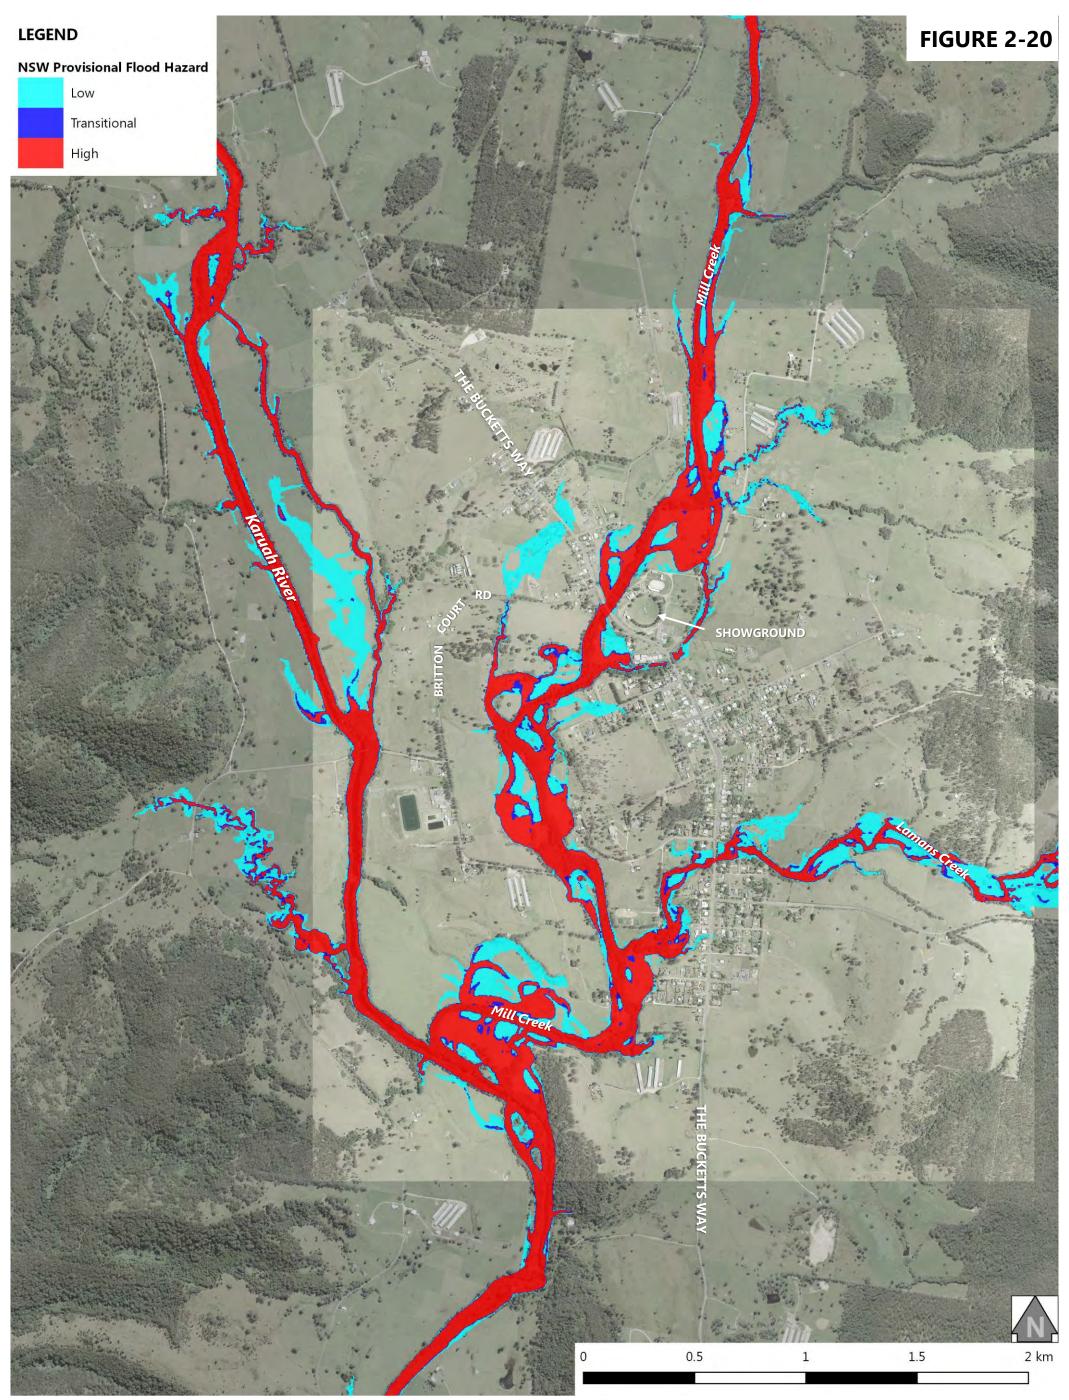

## **Figure List**

| Figure 1-1: 1 | File Index                                                                |
|---------------|---------------------------------------------------------------------------|
| Figure 2-1: 2 | 20% AEP Design Flood Event - Peak Flood Levels at Stroud Road             |
| Figure 2-2: 2 | 20% AEP Design Flood Event - Peak Flood Levels at Stroud                  |
| Figure 2-3: 2 | 20% AEP Design Flood Event - Peak Flood Levels at Booral                  |
| Figure 2-4: 2 | 20% AEP Design Flood Event - Peak Flood Levels at Allworth                |
| Figure 2-5: 2 | 20% AEP Design Flood Event - Peak Flood Levels at The Branch              |
| Figure 2-6: 2 | 20% AEP Design Flood Event - Peak Flood Levels at Karuah North            |
| Figure 2-7: 2 | 20% AEP Design Flood Event - Peak Flood Depth at Stroud Road              |
| Figure 2-8: 2 | 20% AEP Design Flood Event - Peak Flood Depth at Stroud                   |
| Figure 2-9: 2 | 20% AEP Design Flood Event - Peak Flood Depth at Booral                   |
| Figure 2-10:  | 20% AEP Design Flood Event - Peak Flood Depth at Allworth                 |
| Figure 2-11:  | 20% AEP Design Flood Event - Peak Flood Depth at The Branch               |
| Figure 2-12:  | 20% AEP Design Flood Event - Peak Flood Depth at Karuah North             |
| Figure 2-13:  | 20% AEP Design Flood Event - Peak Flood Velocity at Stroud Road           |
| Figure 2-14:  | 20% AEP Design Flood Event - Peak Flood Velocity at Stroud                |
| Figure 2-15:  | 20% AEP Design Flood Event - Peak Flood Velocity at Booral                |
| Figure 2-16:  | 20% AEP Design Flood Event - Peak Flood Velocity at Allworth              |
| Figure 2-17:  | 20% AEP Design Flood Event - Peak Flood Velocity at The Branch            |
| Figure 2-18:  | 20% AEP Design Flood Event - Peak Flood Velocity at Karuah North          |
| Figure 2-19:  | 20% AEP Design Flood Event - NSW Provisional Flood Hazard at Stroud Road  |
| Figure 2-20:  | 20% AEP Design Flood Event - NSW Provisional Flood Hazard at Stroud       |
| Figure 2-21:  | 20% AEP Design Flood Event - NSW Provisional Flood Hazard at Booral       |
| Figure 2-22:  | 20% AEP Design Flood Event - NSW Provisional Flood Hazard at Allworth     |
| Figure 2-23:  | 20% AEP Design Flood Event - NSW Provisional Flood Hazard at The Branch   |
| Figure 2-24:  | 20% AEP Design Flood Event - NSW Provisional Flood Hazard at Karuah North |
| Figure 2-25:  | 20% AEP Design Flood Event - ARR2016 General Flood Hazard at Stroud Road  |
| Figure 2-26:  | 20% AEP Design Flood Event - ARR2016 General Flood Hazard at Stroud       |
| Figure 2-27:  | 20% AEP Design Flood Event - ARR2016 General Flood Hazard at Booral       |
| Figure 2-28:  | 20% AEP Design Flood Event - ARR2016 General Flood Hazard at Allworth     |
| Figure 2-29:  | 20% AEP Design Flood Event - ARR2016 General Flood Hazard at The Branch   |
| Figure 2-30:  | 20% AEP Design Flood Event - ARR2016 General Flood Hazard at Karuah North |