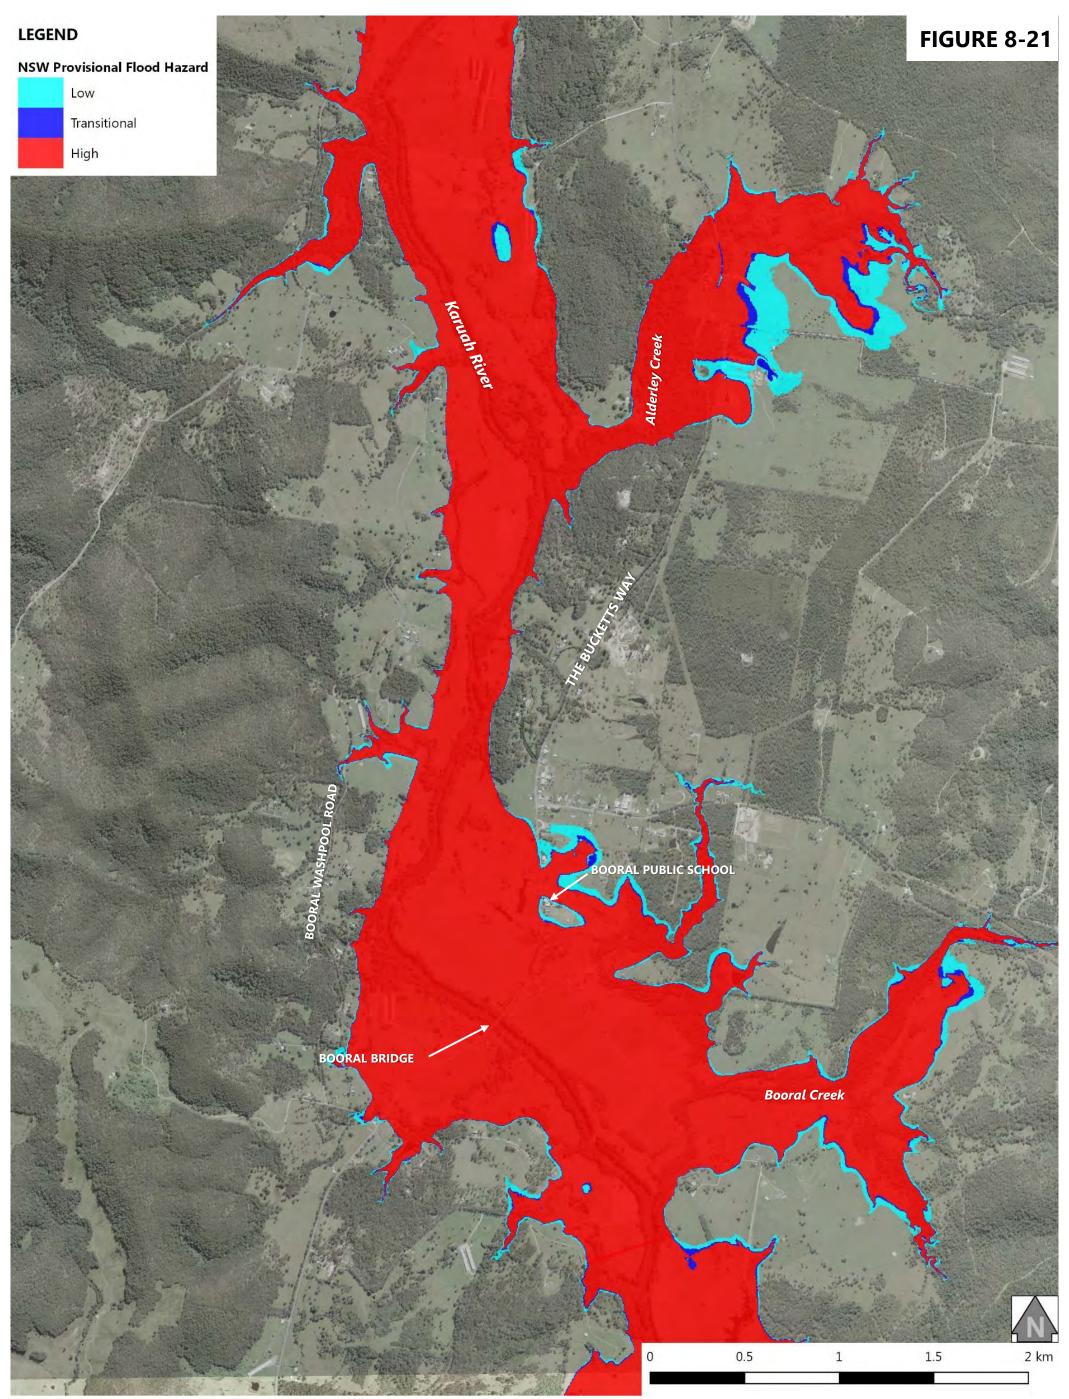

MidCoast Council Karuah River and Stroud Flood Study Update

Volume 2 – Flood Mapping

| Figure 8-20:   | Probable Maximum Flood - NSW Provisional Flood Hazard at Stroud       |
|----------------|-----------------------------------------------------------------------|
| Figure 8-21: I | Probable Maximum Flood - NSW Provisional Flood Hazard at Booral       |
| Figure 8-22:   | Probable Maximum Flood - NSW Provisional Flood Hazard at Allworth     |
| Figure 8-23:   | Probable Maximum Flood - NSW Provisional Flood Hazard at The Branch   |
| Figure 8-24:   | Probable Maximum Flood - NSW Provisional Flood Hazard at Karuah North |
| Figure 8-25:   | Probable Maximum Flood - ARR2016 General Flood Hazard at Stroud Road  |
| Figure 8-26:   | Probable Maximum Flood - ARR2016 General Flood Hazard at Stroud       |
| Figure 8-27:   | Probable Maximum Flood - ARR2016 General Flood Hazard at Booral       |
| Figure 8-28:   | Probable Maximum Flood - ARR2016 General Flood Hazard at Allworth     |
| Figure 8-29:   | Probable Maximum Flood - ARR2016 General Flood Hazard at The Branch   |
| Figure 8-30:   | Probable Maximum Flood - ARR2016 General Flood Hazard at Karuah North |