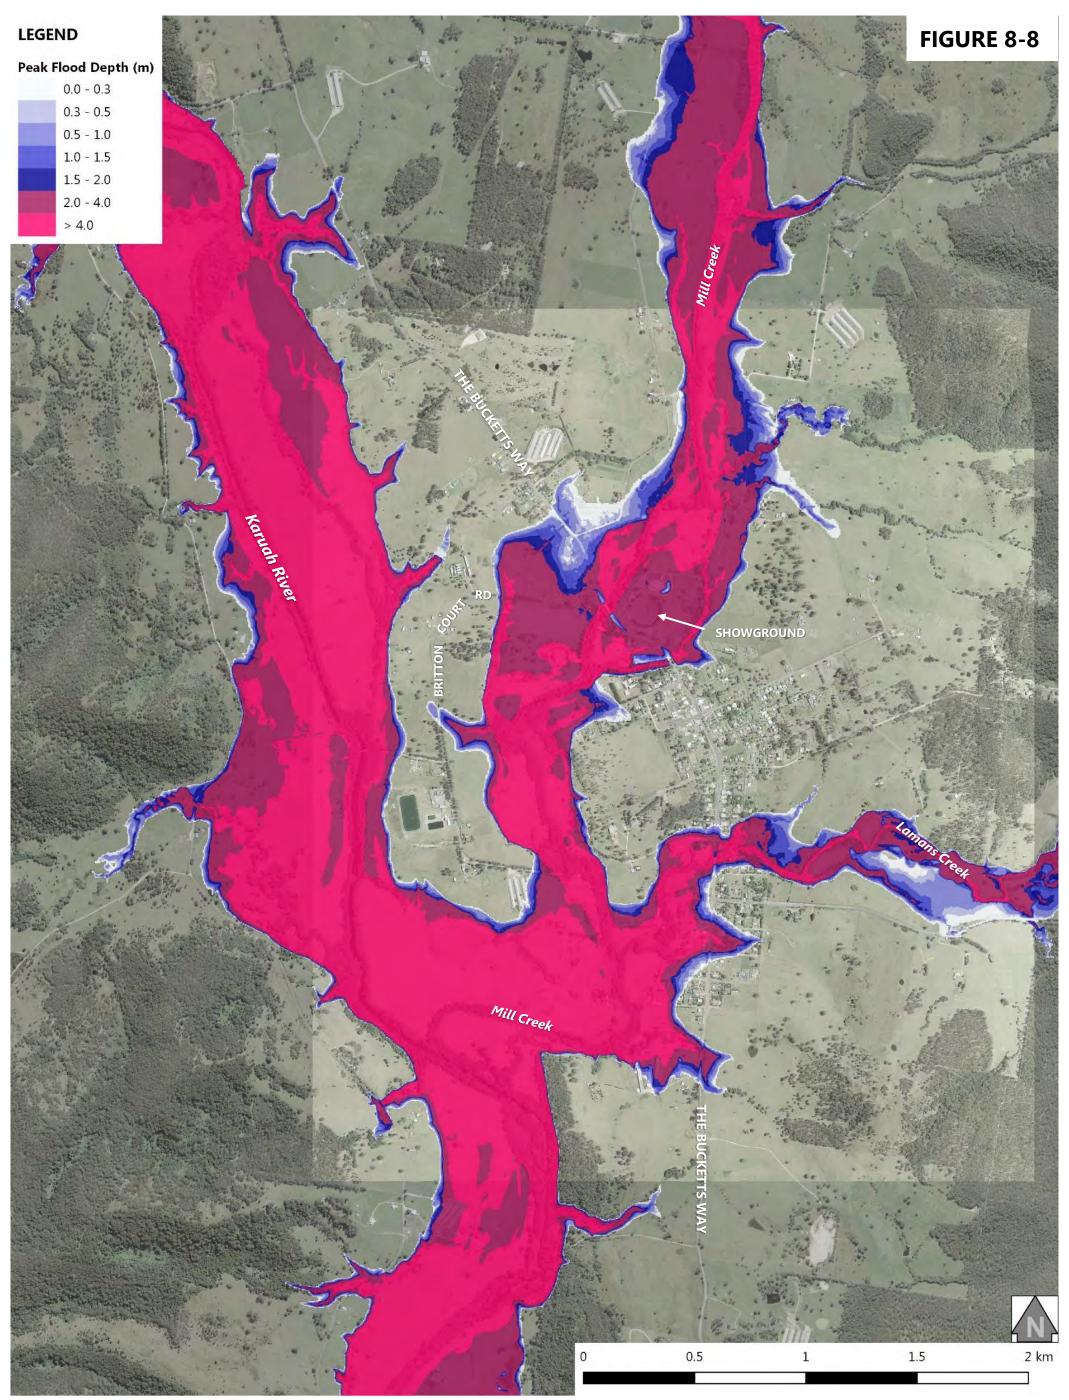

| Figure 6-12: 0.5% AEP Design Flood Event - Peak Flood Depth at Karuah North       |
|-----------------------------------------------------------------------------------|
| Figure 7-1: 0.2% AEP Design Flood Event - Peak Flood Levels at Stroud Road        |
| Figure 7-2: 0.2% AEP Design Flood Event - Peak Flood Levels at Stroud             |
| Figure 7-3: 0.2% AEP Design Flood Event - Peak Flood Levels at Booral             |
| Figure 7-4: 0.2% AEP Design Flood Event - Peak Flood Levels at Allworth           |
| Figure 7-5: 0.2% AEP Design Flood Event - Peak Flood Levels at The Branch         |
| Figure 7-6: 0.2% AEP Design Flood Event - Peak Flood Levels at Karuah North       |
| Figure 7-7: 0.2% AEP Design Flood Event - Peak Flood Depth at Stroud Road         |
| Figure 7-8: 0.2% AEP Design Flood Event - Peak Flood Depth at Stroud              |
| Figure 7-9: 0.2% AEP Design Flood Event - Peak Flood Depth at Booral              |
| Figure 7-10: 0.2% AEP Design Flood Event - Peak Flood Depth at Allworth           |
| Figure 7-11: 0.2% AEP Design Flood Event - Peak Flood Depth at The Branch         |
| Figure 7-12: 0.2% AEP Design Flood Event - Peak Flood Depth at Karuah North       |
| Figure 8-1: Probable Maximum Flood - Peak Flood Levels at Stroud Road             |
| Figure 8-2: Probable Maximum Flood - Peak Flood Levels at Stroud                  |
| Figure 8-3: Probable Maximum Flood - Peak Flood Levels at Booral                  |
| Figure 8-4: Probable Maximum Flood - Peak Flood Levels at Allworth                |
| Figure 8-5: Probable Maximum Flood - Peak Flood Levels at The Branch              |
| Figure 8-6: Probable Maximum Flood - Peak Flood Levels at Karuah North            |
| Figure 8-7: Probable Maximum Flood - Peak Flood Depth at Stroud Road              |
| Figure 8-8: Probable Maximum Flood - Peak Flood Depth at Stroud                   |
| Figure 8-9: Probable Maximum Flood - Peak Flood Depth at Booral                   |
| Figure 8-10: Probable Maximum Flood - Peak Flood Depth at Allworth                |
| Figure 8-11: Probable Maximum Flood - Peak Flood Depth at The Branch              |
| Figure 8-12: Probable Maximum Flood - Peak Flood Depth at Karuah North            |
| Figure 8-13: Probable Maximum Flood - Peak Flood Velocity at Stroud Road          |
| Figure 8-14: Probable Maximum Flood - Peak Flood Velocity at Stroud               |
| Figure 8-15: Probable Maximum Flood - Peak Flood Velocity at Booral               |
| Figure 8-16: Probable Maximum Flood - Peak Flood Velocity at Allworth             |
| Figure 8-17: Probable Maximum Flood - Peak Flood Velocity at The Branch           |
| Figure 8-18: Probable Maximum Flood - Peak Flood Velocity at Karuah North         |
| Figure 8-19: Probable Maximum Flood - NSW Provisional Flood Hazard at Stroud Road |