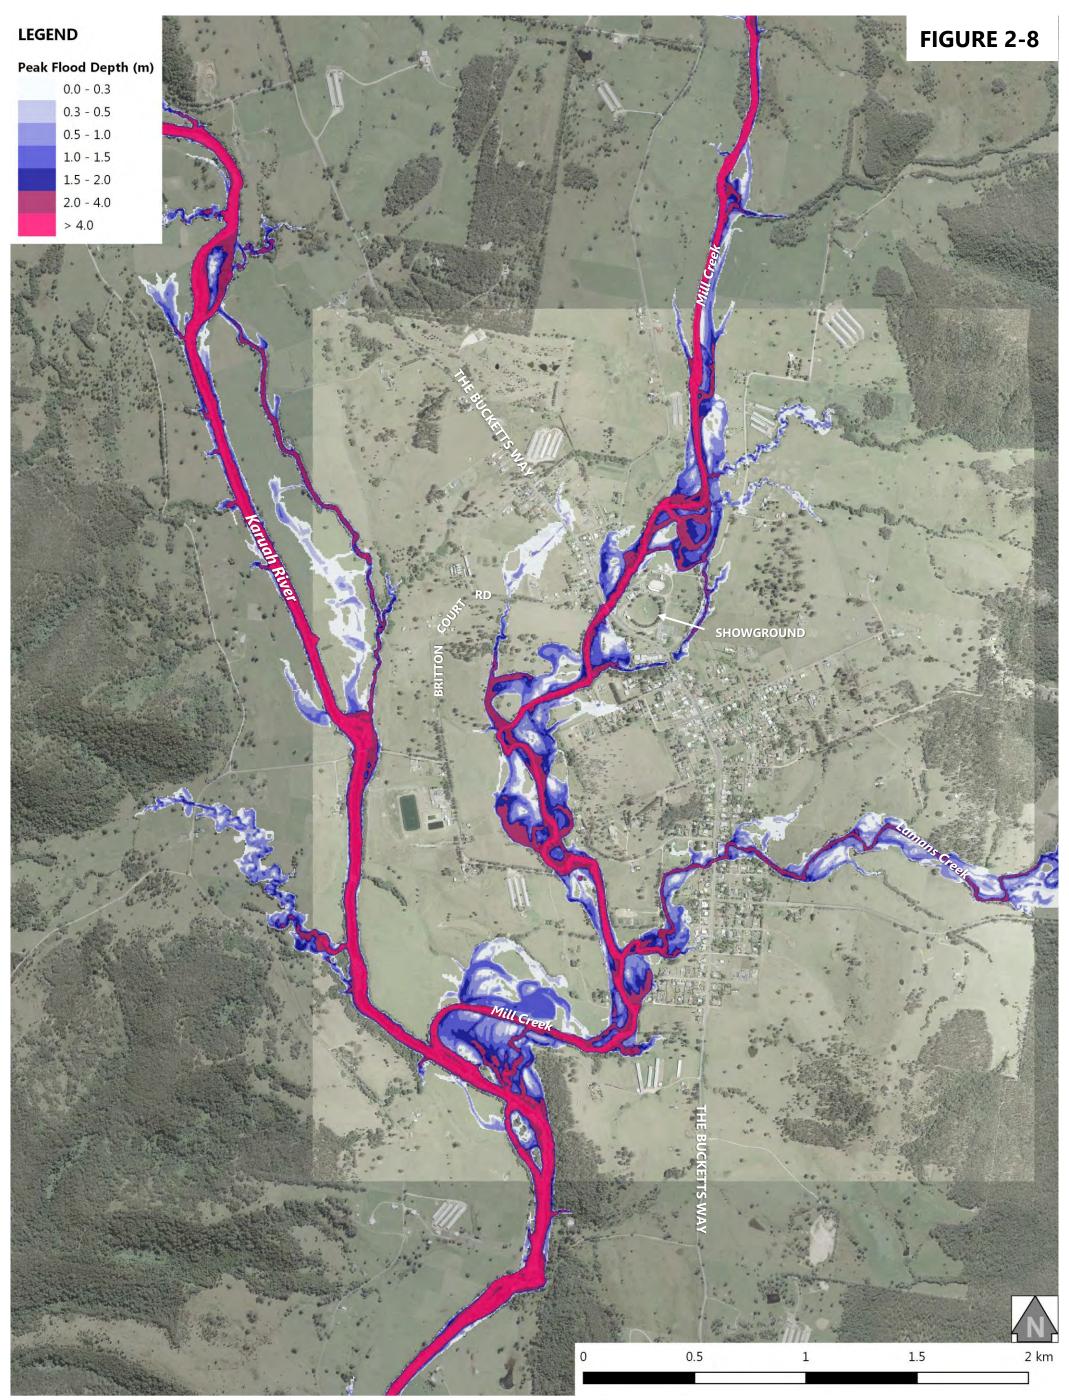

Volume 2 – Flood Mapping

| Figure 3-1: 5% AEP Design Flood Event - Peak Flood Levels at Stroud Road  |
|---------------------------------------------------------------------------|
| Figure 3-2: 5% AEP Design Flood Event - Peak Flood Levels at Stroud       |
| Figure 3-3: 5% AEP Design Flood Event - Peak Flood Levels at Booral       |
| Figure 3-4: 5% AEP Design Flood Event - Peak Flood Levels at Allworth     |
| Figure 3-5: 5% AEP Design Flood Event - Peak Flood Levels at The Branch   |
| Figure 3-6: 5% AEP Design Flood Event - Peak Flood Levels at Karuah North |
| Figure 3-7: 5% AEP Design Flood Event - Peak Flood Depth at Stroud Road   |
| Figure 3-8: 5% AEP Design Flood Event - Peak Flood Depth at Stroud        |
| Figure 3-9: 5% AEP Design Flood Event - Peak Flood Depth at Booral        |
| Figure 3-10: 5% AEP Design Flood Event - Peak Flood Depth at Allworth     |
| Figure 3-11: 5% AEP Design Flood Event - Peak Flood Depth at The Branch   |
| Figure 3-12: 5% AEP Design Flood Event - Peak Flood Depth at Karuah North |
| Figure 4-1: 2% AEP Design Flood Event - Peak Flood Levels at Stroud Road  |
| Figure 4-2: 2% AEP Design Flood Event - Peak Flood Levels at Stroud       |
| Figure 4-3: 2% AEP Design Flood Event - Peak Flood Levels at Booral       |
| Figure 4-4: 2% AEP Design Flood Event - Peak Flood Levels at Allworth     |
| Figure 4-5: 2% AEP Design Flood Event - Peak Flood Levels at The Branch   |
| Figure 4-6: 2% AEP Design Flood Event - Peak Flood Levels at Karuah North |
| Figure 4-7: 2% AEP Design Flood Event - Peak Flood Depth at Stroud Road   |
| Figure 4-8: 2% AEP Design Flood Event - Peak Flood Depth at Stroud        |
| Figure 4-9: 2% AEP Design Flood Event - Peak Flood Depth at Booral        |
| Figure 4-10: 2% AEP Design Flood Event - Peak Flood Depth at Allworth     |
| Figure 4-11: 2% AEP Design Flood Event - Peak Flood Depth at The Branch   |
| Figure 4-12: 2% AEP Design Flood Event - Peak Flood Depth at Karuah North |
| Figure 5-1: 1% AEP Design Flood Event - Peak Flood Levels at Stroud Road  |
| Figure 5-2: 1% AEP Design Flood Event - Peak Flood Levels at Stroud       |
| Figure 5-3: 1% AEP Design Flood Event - Peak Flood Levels at Booral       |
| Figure 5-4: 1% AEP Design Flood Event - Peak Flood Levels at Allworth     |
| Figure 5-5: 1% AEP Design Flood Event - Peak Flood Levels at The Branch   |
| Figure 5-6: 1% AEP Design Flood Event - Peak Flood Levels at Karuah North |
| Figure 5-7: 1% AEP Design Flood Event - Peak Flood Depth at Stroud Road   |
| Figure 5-8: 1% AEP Design Flood Event - Peak Flood Depth at Stroud        |
|                                                                           |