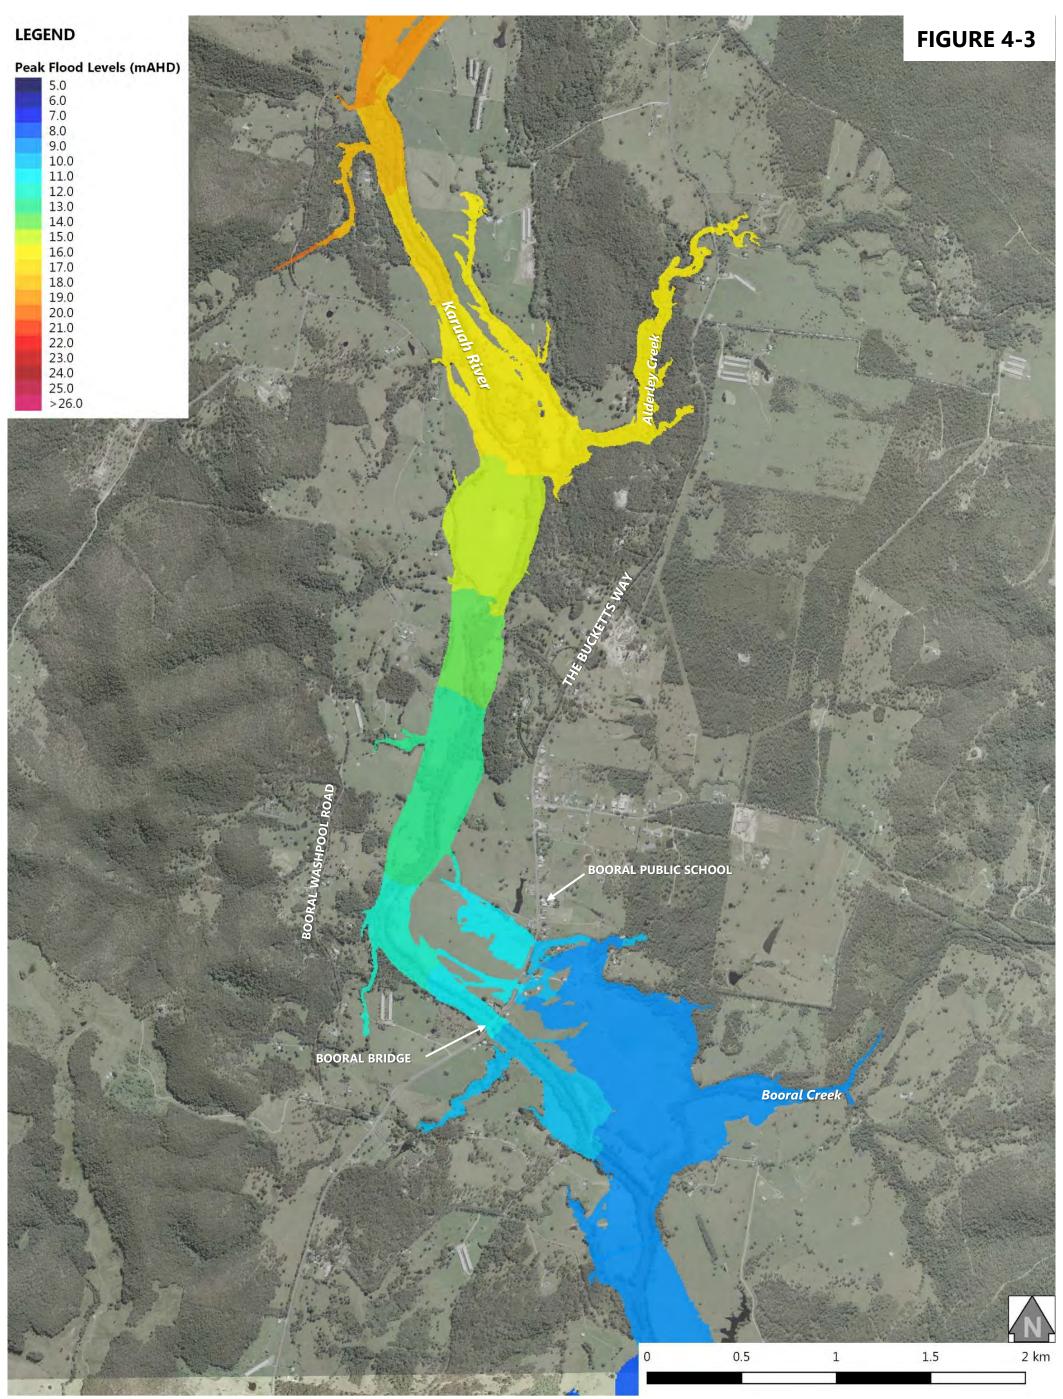

Volume 2 – Flood Mapping

| Figure 3-1: 5% AEP Design Flood Event - Peak Flood Levels at Stroud Road  |
|---------------------------------------------------------------------------|
| Figure 3-2: 5% AEP Design Flood Event - Peak Flood Levels at Stroud       |
| Figure 3-3: 5% AEP Design Flood Event - Peak Flood Levels at Booral       |
| Figure 3-4: 5% AEP Design Flood Event - Peak Flood Levels at Allworth     |
| Figure 3-5: 5% AEP Design Flood Event - Peak Flood Levels at The Branch   |
| Figure 3-6: 5% AEP Design Flood Event - Peak Flood Levels at Karuah North |
| Figure 3-7: 5% AEP Design Flood Event - Peak Flood Depth at Stroud Road   |
| Figure 3-8: 5% AEP Design Flood Event - Peak Flood Depth at Stroud        |
| Figure 3-9: 5% AEP Design Flood Event - Peak Flood Depth at Booral        |
| Figure 3-10: 5% AEP Design Flood Event - Peak Flood Depth at Allworth     |
| Figure 3-11: 5% AEP Design Flood Event - Peak Flood Depth at The Branch   |
| Figure 3-12: 5% AEP Design Flood Event - Peak Flood Depth at Karuah North |
| Figure 4-1: 2% AEP Design Flood Event - Peak Flood Levels at Stroud Road  |
| Figure 4-2: 2% AEP Design Flood Event - Peak Flood Levels at Stroud       |
| Figure 4-3: 2% AEP Design Flood Event - Peak Flood Levels at Booral       |
| Figure 4-4: 2% AEP Design Flood Event - Peak Flood Levels at Allworth     |
| Figure 4-5: 2% AEP Design Flood Event - Peak Flood Levels at The Branch   |
| Figure 4-6: 2% AEP Design Flood Event - Peak Flood Levels at Karuah North |
| Figure 4-7: 2% AEP Design Flood Event - Peak Flood Depth at Stroud Road   |
| Figure 4-8: 2% AEP Design Flood Event - Peak Flood Depth at Stroud        |
| Figure 4-9: 2% AEP Design Flood Event - Peak Flood Depth at Booral        |
| Figure 4-10: 2% AEP Design Flood Event - Peak Flood Depth at Allworth     |
| Figure 4-11: 2% AEP Design Flood Event - Peak Flood Depth at The Branch   |
| Figure 4-12: 2% AEP Design Flood Event - Peak Flood Depth at Karuah North |
| Figure 5-1: 1% AEP Design Flood Event - Peak Flood Levels at Stroud Road  |
| Figure 5-2: 1% AEP Design Flood Event - Peak Flood Levels at Stroud       |
| Figure 5-3: 1% AEP Design Flood Event - Peak Flood Levels at Booral       |
| Figure 5-4: 1% AEP Design Flood Event - Peak Flood Levels at Allworth     |
| Figure 5-5: 1% AEP Design Flood Event - Peak Flood Levels at The Branch   |
| Figure 5-6: 1% AEP Design Flood Event - Peak Flood Levels at Karuah North |
| Figure 5-7: 1% AEP Design Flood Event - Peak Flood Depth at Stroud Road   |
| Figure 5-8: 1% AEP Design Flood Event - Peak Flood Depth at Stroud        |
|                                                                           |