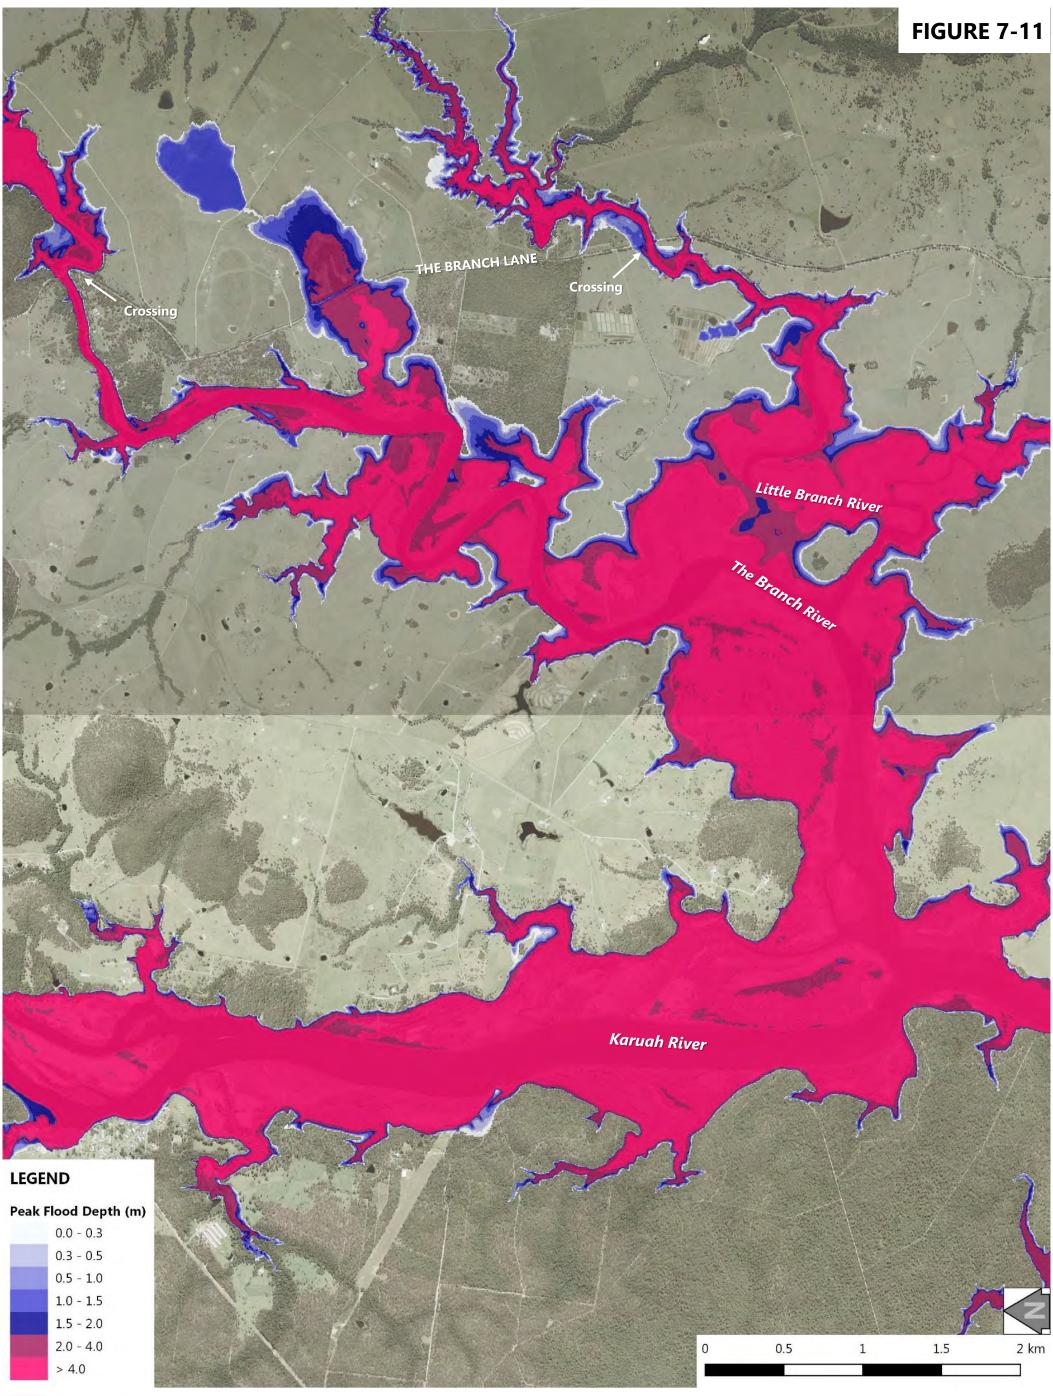

| Figure 6-12: 0.5% AEP Design Flood Event - Peak Flood Depth at Karuah North       |
|-----------------------------------------------------------------------------------|
| Figure 7-1: 0.2% AEP Design Flood Event - Peak Flood Levels at Stroud Road        |
| Figure 7-2: 0.2% AEP Design Flood Event - Peak Flood Levels at Stroud             |
| Figure 7-3: 0.2% AEP Design Flood Event - Peak Flood Levels at Booral             |
| Figure 7-4: 0.2% AEP Design Flood Event - Peak Flood Levels at Allworth           |
| Figure 7-5: 0.2% AEP Design Flood Event - Peak Flood Levels at The Branch         |
| Figure 7-6: 0.2% AEP Design Flood Event - Peak Flood Levels at Karuah North       |
| Figure 7-7: 0.2% AEP Design Flood Event - Peak Flood Depth at Stroud Road         |
| Figure 7-8: 0.2% AEP Design Flood Event - Peak Flood Depth at Stroud              |
| Figure 7-9: 0.2% AEP Design Flood Event - Peak Flood Depth at Booral              |
| Figure 7-10: 0.2% AEP Design Flood Event - Peak Flood Depth at Allworth           |
| Figure 7-11: 0.2% AEP Design Flood Event - Peak Flood Depth at The Branch         |
| Figure 7-12: 0.2% AEP Design Flood Event - Peak Flood Depth at Karuah North       |
| Figure 8-1: Probable Maximum Flood - Peak Flood Levels at Stroud Road             |
| Figure 8-2: Probable Maximum Flood - Peak Flood Levels at Stroud                  |
| Figure 8-3: Probable Maximum Flood - Peak Flood Levels at Booral                  |
| Figure 8-4: Probable Maximum Flood - Peak Flood Levels at Allworth                |
| Figure 8-5: Probable Maximum Flood - Peak Flood Levels at The Branch              |
| Figure 8-6: Probable Maximum Flood - Peak Flood Levels at Karuah North            |
| Figure 8-7: Probable Maximum Flood - Peak Flood Depth at Stroud Road              |
| Figure 8-8: Probable Maximum Flood - Peak Flood Depth at Stroud                   |
| Figure 8-9: Probable Maximum Flood - Peak Flood Depth at Booral                   |
| Figure 8-10: Probable Maximum Flood - Peak Flood Depth at Allworth                |
| Figure 8-11: Probable Maximum Flood - Peak Flood Depth at The Branch              |
| Figure 8-12: Probable Maximum Flood - Peak Flood Depth at Karuah North            |
| Figure 8-13: Probable Maximum Flood - Peak Flood Velocity at Stroud Road          |
| Figure 8-14: Probable Maximum Flood - Peak Flood Velocity at Stroud               |
| Figure 8-15: Probable Maximum Flood - Peak Flood Velocity at Booral               |
| Figure 8-16: Probable Maximum Flood - Peak Flood Velocity at Allworth             |
| Figure 8-17: Probable Maximum Flood - Peak Flood Velocity at The Branch           |
| Figure 8-18: Probable Maximum Flood - Peak Flood Velocity at Karuah North         |
| Figure 8-19: Probable Maximum Flood - NSW Provisional Flood Hazard at Stroud Road |