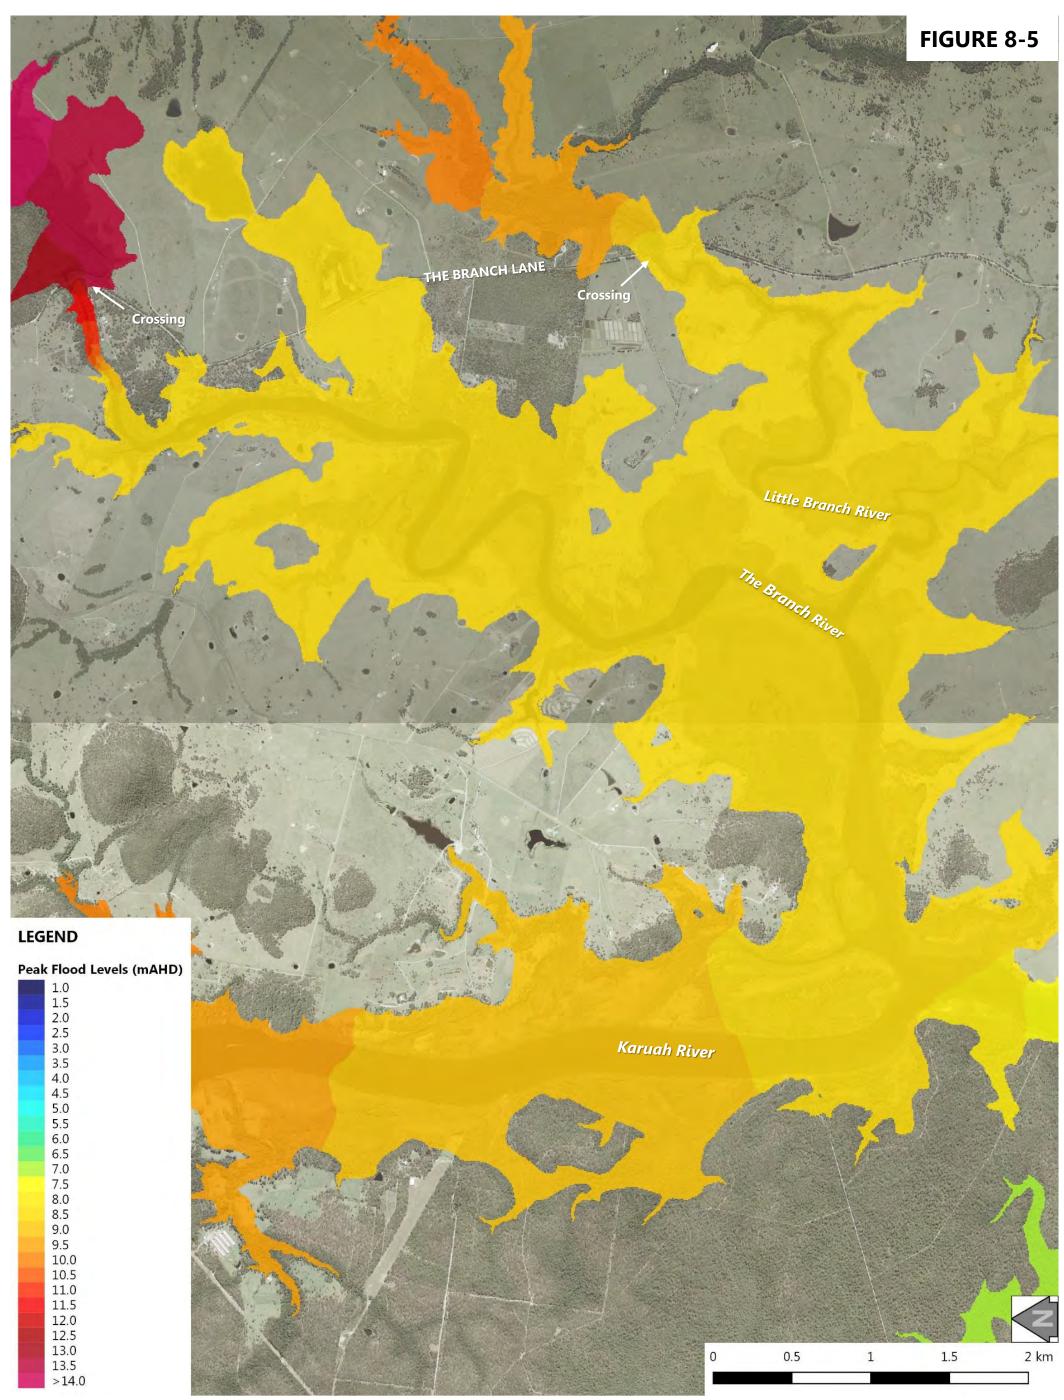

| Figure 6-12: 0.5% AEP Design Flood Event - Peak Flood Depth at Karuah North       |
|-----------------------------------------------------------------------------------|
| Figure 7-1: 0.2% AEP Design Flood Event - Peak Flood Levels at Stroud Road        |
| Figure 7-2: 0.2% AEP Design Flood Event - Peak Flood Levels at Stroud             |
| Figure 7-3: 0.2% AEP Design Flood Event - Peak Flood Levels at Booral             |
| Figure 7-4: 0.2% AEP Design Flood Event - Peak Flood Levels at Allworth           |
| Figure 7-5: 0.2% AEP Design Flood Event - Peak Flood Levels at The Branch         |
| Figure 7-6: 0.2% AEP Design Flood Event - Peak Flood Levels at Karuah North       |
| Figure 7-7: 0.2% AEP Design Flood Event - Peak Flood Depth at Stroud Road         |
| Figure 7-8: 0.2% AEP Design Flood Event - Peak Flood Depth at Stroud              |
| Figure 7-9: 0.2% AEP Design Flood Event - Peak Flood Depth at Booral              |
| Figure 7-10: 0.2% AEP Design Flood Event - Peak Flood Depth at Allworth           |
| Figure 7-11: 0.2% AEP Design Flood Event - Peak Flood Depth at The Branch         |
| Figure 7-12: 0.2% AEP Design Flood Event - Peak Flood Depth at Karuah North       |
| Figure 8-1: Probable Maximum Flood - Peak Flood Levels at Stroud Road             |
| Figure 8-2: Probable Maximum Flood - Peak Flood Levels at Stroud                  |
| Figure 8-3: Probable Maximum Flood - Peak Flood Levels at Booral                  |
| Figure 8-4: Probable Maximum Flood - Peak Flood Levels at Allworth                |
| Figure 8-5: Probable Maximum Flood - Peak Flood Levels at The Branch              |
| Figure 8-6: Probable Maximum Flood - Peak Flood Levels at Karuah North            |
| Figure 8-7: Probable Maximum Flood - Peak Flood Depth at Stroud Road              |
| Figure 8-8: Probable Maximum Flood - Peak Flood Depth at Stroud                   |
| Figure 8-9: Probable Maximum Flood - Peak Flood Depth at Booral                   |
| Figure 8-10: Probable Maximum Flood - Peak Flood Depth at Allworth                |
| Figure 8-11: Probable Maximum Flood - Peak Flood Depth at The Branch              |
| Figure 8-12: Probable Maximum Flood - Peak Flood Depth at Karuah North            |
| Figure 8-13: Probable Maximum Flood - Peak Flood Velocity at Stroud Road          |
| Figure 8-14: Probable Maximum Flood - Peak Flood Velocity at Stroud               |
| Figure 8-15: Probable Maximum Flood - Peak Flood Velocity at Booral               |
| Figure 8-16: Probable Maximum Flood - Peak Flood Velocity at Allworth             |
| Figure 8-17: Probable Maximum Flood - Peak Flood Velocity at The Branch           |
| Figure 8-18: Probable Maximum Flood - Peak Flood Velocity at Karuah North         |
| Figure 8-19: Probable Maximum Flood - NSW Provisional Flood Hazard at Stroud Road |