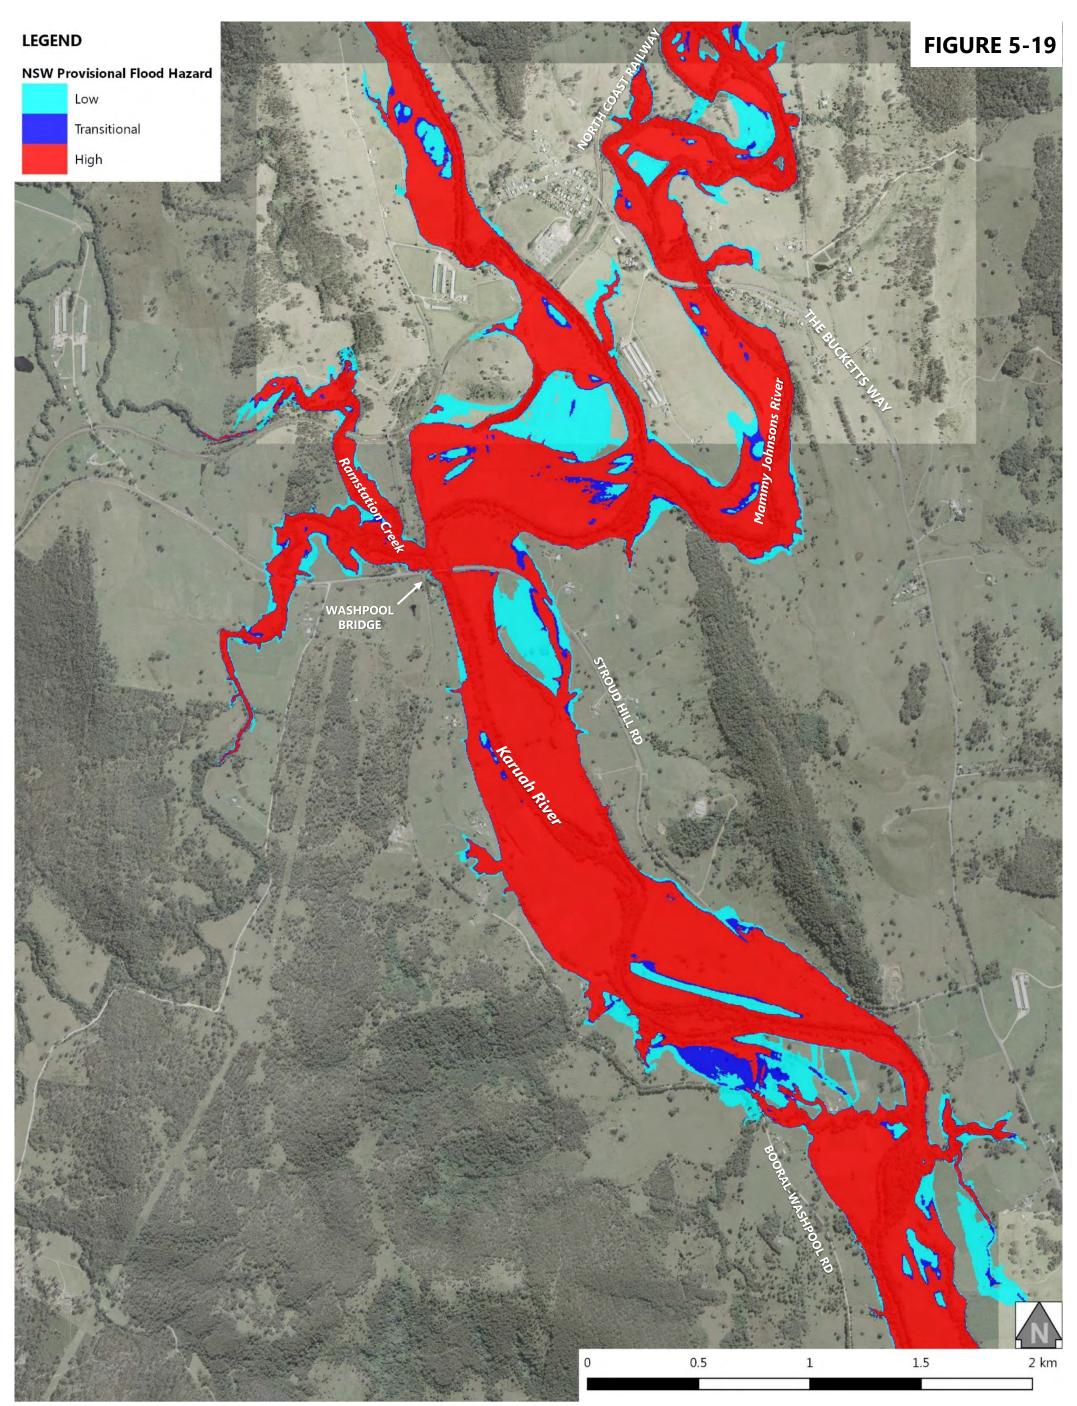

| Figure 5-9: 1% AEP Design Flood Event - Peak Flood Depth at Booral                    |
|---------------------------------------------------------------------------------------|
| Figure 5-10: 1% AEP Design Flood Event - Peak Flood Depth at Allworth                 |
| Figure 5-11: 1% AEP Design Flood Event - Peak Flood Depth at The Branch               |
| Figure 5-12: 1% AEP Design Flood Event - Peak Flood Depth at Karuah North             |
| Figure 5-13: 1% AEP Design Flood Event - Peak Flood Velocity at Stroud Road           |
| Figure 5-14: 1% AEP Design Flood Event - Peak Flood Velocity at Stroud                |
| Figure 5-15: 1% AEP Design Flood Event - Peak Flood Velocity at Booral                |
| Figure 5-16: 1% AEP Design Flood Event - Peak Flood Velocity at Allworth              |
| Figure 5-17: 1% AEP Design Flood Event - Peak Flood Velocity at The Branch            |
| Figure 5-18: 1% AEP Design Flood Event - Peak Flood Velocity at Karuah North          |
| Figure 5-19: 1% AEP Design Flood Event - NSW Provisional Flood Hazard at Stroud Road  |
| Figure 5-20: 1% AEP Design Flood Event - NSW Provisional Flood Hazard at Stroud       |
| Figure 5-21: 1% AEP Design Flood Event - NSW Provisional Flood Hazard at Booral       |
| Figure 5-22: 1% AEP Design Flood Event - NSW Provisional Flood Hazard at Allworth     |
| Figure 5-23: 1% AEP Design Flood Event - NSW Provisional Flood Hazard at The Branch   |
| Figure 5-24: 1% AEP Design Flood Event - NSW Provisional Flood Hazard at Karuah North |
| Figure 5-25: 1% AEP Design Flood Event - ARR2016 General Flood Hazard at Stroud Road  |
| Figure 5-26: 1% AEP Design Flood Event - ARR2016 General Flood Hazard at Stroud       |
| Figure 5-27: 1% AEP Design Flood Event - ARR2016 General Flood Hazard at Booral       |
| Figure 5-28: 1% AEP Design Flood Event - ARR2016 General Flood Hazard at Allworth     |
| Figure 5-29: 1% AEP Design Flood Event - ARR2016 General Flood Hazard at The Branch   |
| Figure 5-30: 1% AEP Design Flood Event - ARR2016 General Flood Hazard at Karuah North |
| Figure 6-1: 0.5% AEP Design Flood Event - Peak Flood Levels at Stroud Road            |
| Figure 6-2: 0.5% AEP Design Flood Event - Peak Flood Levels at Stroud                 |
| Figure 6-3: 0.5% AEP Design Flood Event - Peak Flood Levels at Booral                 |
| Figure 6-4: 0.5% AEP Design Flood Event - Peak Flood Levels at Allworth               |
| Figure 6-5: 0.5% AEP Design Flood Event - Peak Flood Levels at The Branch             |
| Figure 6-6: 0.5% AEP Design Flood Event - Peak Flood Levels at Karuah North           |
| Figure 6-7: 0.5% AEP Design Flood Event - Peak Flood Depth at Stroud Road             |
| Figure 6-8: 0.5% AEP Design Flood Event - Peak Flood Depth at Stroud                  |
| Figure 6-9: 0.5% AEP Design Flood Event - Peak Flood Depth at Booral                  |
| Figure 6-10: 0.5% AEP Design Flood Event - Peak Flood Depth at Allworth               |
| Figure 6-11: 0.5% AEP Design Flood Event - Peak Flood Depth at The Branch             |