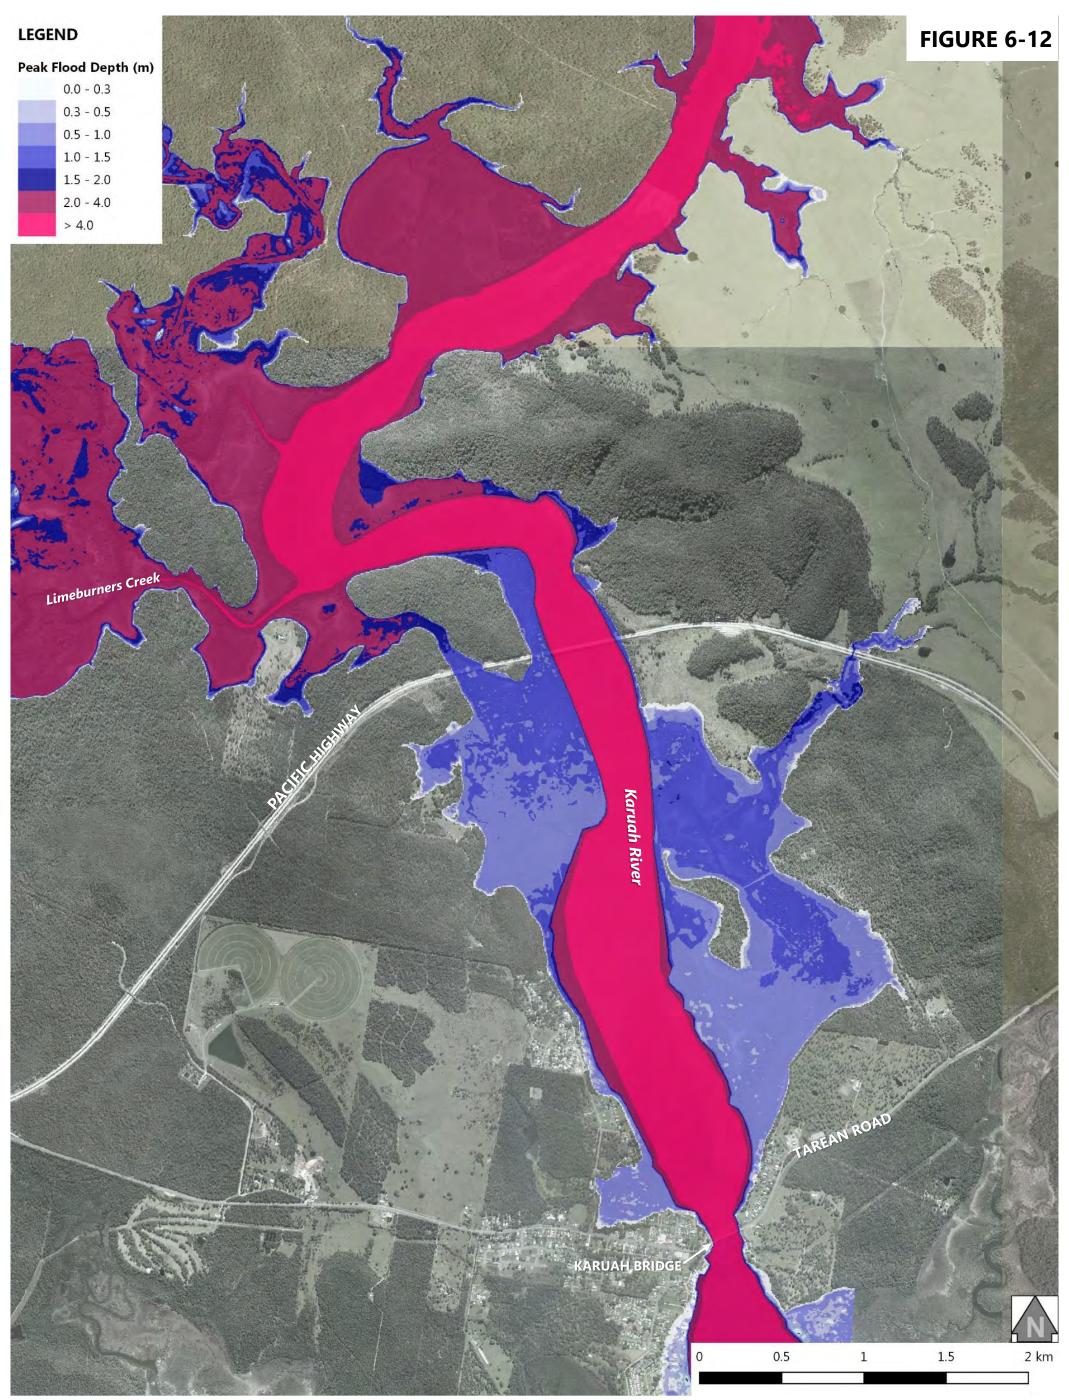

| Figure 6-12: 0.5% AEP Design Flood Event - Peak Flood Depth at Karuah North       |
|-----------------------------------------------------------------------------------|
| Figure 7-1: 0.2% AEP Design Flood Event - Peak Flood Levels at Stroud Road        |
| Figure 7-2: 0.2% AEP Design Flood Event - Peak Flood Levels at Stroud             |
| Figure 7-3: 0.2% AEP Design Flood Event - Peak Flood Levels at Booral             |
| Figure 7-4: 0.2% AEP Design Flood Event - Peak Flood Levels at Allworth           |
| Figure 7-5: 0.2% AEP Design Flood Event - Peak Flood Levels at The Branch         |
| Figure 7-6: 0.2% AEP Design Flood Event - Peak Flood Levels at Karuah North       |
| Figure 7-7: 0.2% AEP Design Flood Event - Peak Flood Depth at Stroud Road         |
| Figure 7-8: 0.2% AEP Design Flood Event - Peak Flood Depth at Stroud              |
| Figure 7-9: 0.2% AEP Design Flood Event - Peak Flood Depth at Booral              |
| Figure 7-10: 0.2% AEP Design Flood Event - Peak Flood Depth at Allworth           |
| Figure 7-11: 0.2% AEP Design Flood Event - Peak Flood Depth at The Branch         |
| Figure 7-12: 0.2% AEP Design Flood Event - Peak Flood Depth at Karuah North       |
| Figure 8-1: Probable Maximum Flood - Peak Flood Levels at Stroud Road             |
| Figure 8-2: Probable Maximum Flood - Peak Flood Levels at Stroud                  |
| Figure 8-3: Probable Maximum Flood - Peak Flood Levels at Booral                  |
| Figure 8-4: Probable Maximum Flood - Peak Flood Levels at Allworth                |
| Figure 8-5: Probable Maximum Flood - Peak Flood Levels at The Branch              |
| Figure 8-6: Probable Maximum Flood - Peak Flood Levels at Karuah North            |
| Figure 8-7: Probable Maximum Flood - Peak Flood Depth at Stroud Road              |
| Figure 8-8: Probable Maximum Flood - Peak Flood Depth at Stroud                   |
| Figure 8-9: Probable Maximum Flood - Peak Flood Depth at Booral                   |
| Figure 8-10: Probable Maximum Flood - Peak Flood Depth at Allworth                |
| Figure 8-11: Probable Maximum Flood - Peak Flood Depth at The Branch              |
| Figure 8-12: Probable Maximum Flood - Peak Flood Depth at Karuah North            |
| Figure 8-13: Probable Maximum Flood - Peak Flood Velocity at Stroud Road          |
| Figure 8-14: Probable Maximum Flood - Peak Flood Velocity at Stroud               |
| Figure 8-15: Probable Maximum Flood - Peak Flood Velocity at Booral               |
| Figure 8-16: Probable Maximum Flood - Peak Flood Velocity at Allworth             |
| Figure 8-17: Probable Maximum Flood - Peak Flood Velocity at The Branch           |
| Figure 8-18: Probable Maximum Flood - Peak Flood Velocity at Karuah North         |
| Figure 8-19: Probable Maximum Flood - NSW Provisional Flood Hazard at Stroud Road |