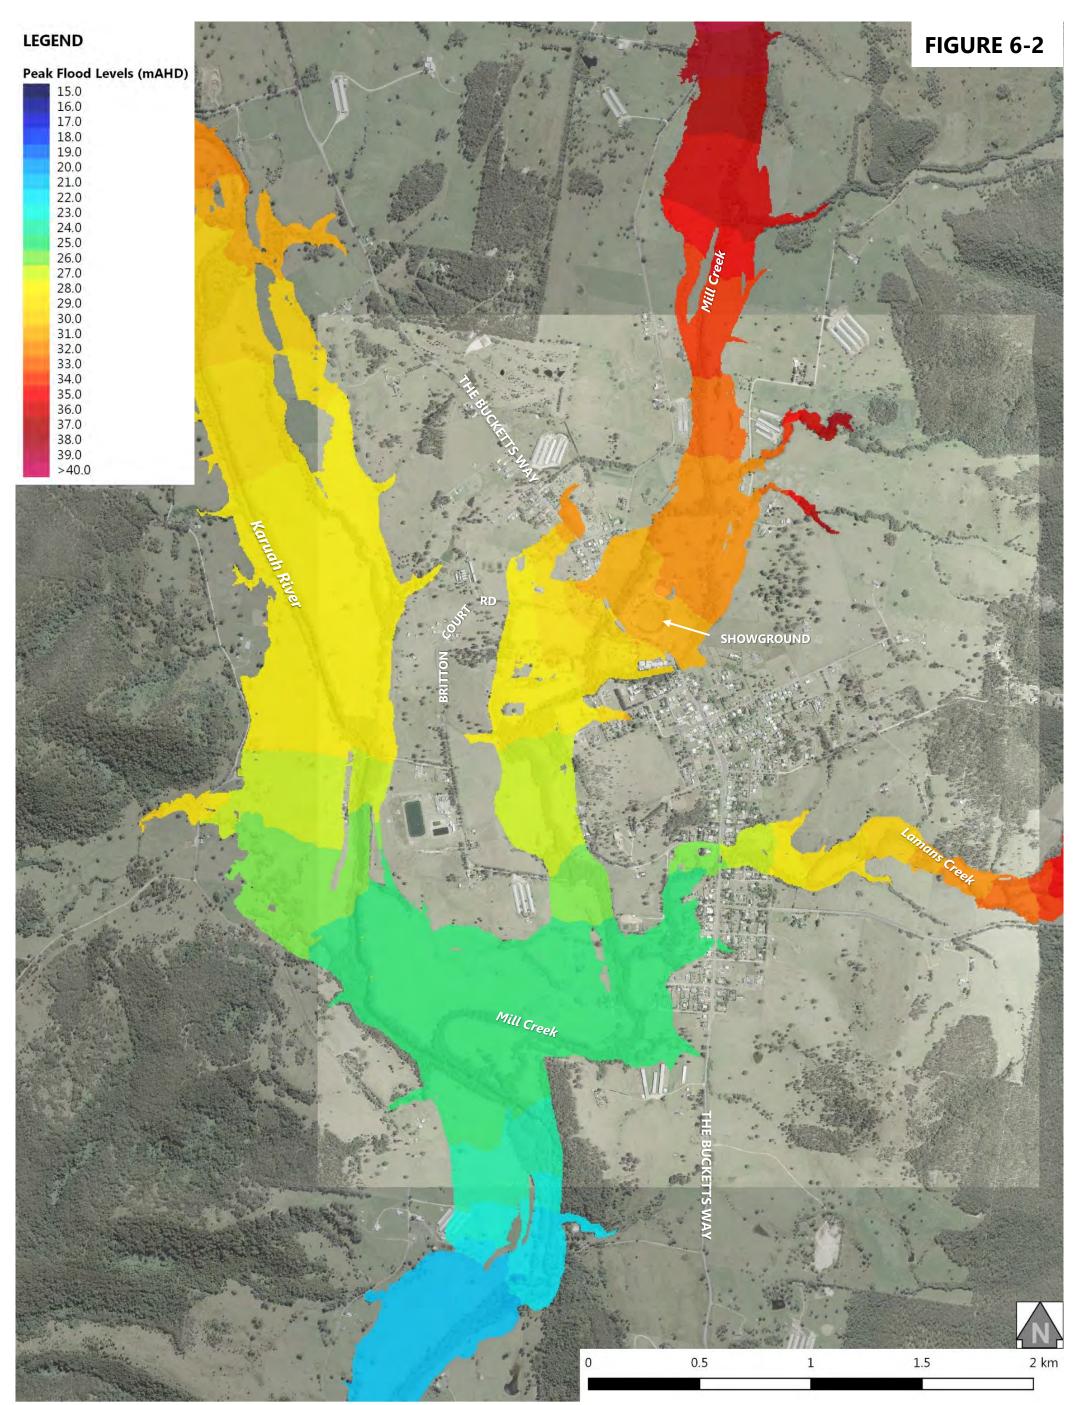

Volume 2 – Flood Mapping

| Figure 3-1: 5% AEP Design Flood Event - Peak Flood Levels at Stroud Road  |
|---------------------------------------------------------------------------|
| Figure 3-2: 5% AEP Design Flood Event - Peak Flood Levels at Stroud       |
| Figure 3-3: 5% AEP Design Flood Event - Peak Flood Levels at Booral       |
| Figure 3-4: 5% AEP Design Flood Event - Peak Flood Levels at Allworth     |
| Figure 3-5: 5% AEP Design Flood Event - Peak Flood Levels at The Branch   |
| Figure 3-6: 5% AEP Design Flood Event - Peak Flood Levels at Karuah North |
| Figure 3-7: 5% AEP Design Flood Event - Peak Flood Depth at Stroud Road   |
| Figure 3-8: 5% AEP Design Flood Event - Peak Flood Depth at Stroud        |
| Figure 3-9: 5% AEP Design Flood Event - Peak Flood Depth at Booral        |
| Figure 3-10: 5% AEP Design Flood Event - Peak Flood Depth at Allworth     |
| Figure 3-11: 5% AEP Design Flood Event - Peak Flood Depth at The Branch   |
| Figure 3-12: 5% AEP Design Flood Event - Peak Flood Depth at Karuah North |
| Figure 4-1: 2% AEP Design Flood Event - Peak Flood Levels at Stroud Road  |
| Figure 4-2: 2% AEP Design Flood Event - Peak Flood Levels at Stroud       |
| Figure 4-3: 2% AEP Design Flood Event - Peak Flood Levels at Booral       |
| Figure 4-4: 2% AEP Design Flood Event - Peak Flood Levels at Allworth     |
| Figure 4-5: 2% AEP Design Flood Event - Peak Flood Levels at The Branch   |
| Figure 4-6: 2% AEP Design Flood Event - Peak Flood Levels at Karuah North |
| Figure 4-7: 2% AEP Design Flood Event - Peak Flood Depth at Stroud Road   |
| Figure 4-8: 2% AEP Design Flood Event - Peak Flood Depth at Stroud        |
| Figure 4-9: 2% AEP Design Flood Event - Peak Flood Depth at Booral        |
| Figure 4-10: 2% AEP Design Flood Event - Peak Flood Depth at Allworth     |
| Figure 4-11: 2% AEP Design Flood Event - Peak Flood Depth at The Branch   |
| Figure 4-12: 2% AEP Design Flood Event - Peak Flood Depth at Karuah North |
| Figure 5-1: 1% AEP Design Flood Event - Peak Flood Levels at Stroud Road  |
| Figure 5-2: 1% AEP Design Flood Event - Peak Flood Levels at Stroud       |
| Figure 5-3: 1% AEP Design Flood Event - Peak Flood Levels at Booral       |
| Figure 5-4: 1% AEP Design Flood Event - Peak Flood Levels at Allworth     |
| Figure 5-5: 1% AEP Design Flood Event - Peak Flood Levels at The Branch   |
| Figure 5-6: 1% AEP Design Flood Event - Peak Flood Levels at Karuah North |
| Figure 5-7: 1% AEP Design Flood Event - Peak Flood Depth at Stroud Road   |
| Figure 5-8: 1% AEP Design Flood Event - Peak Flood Depth at Stroud        |
|                                                                           |