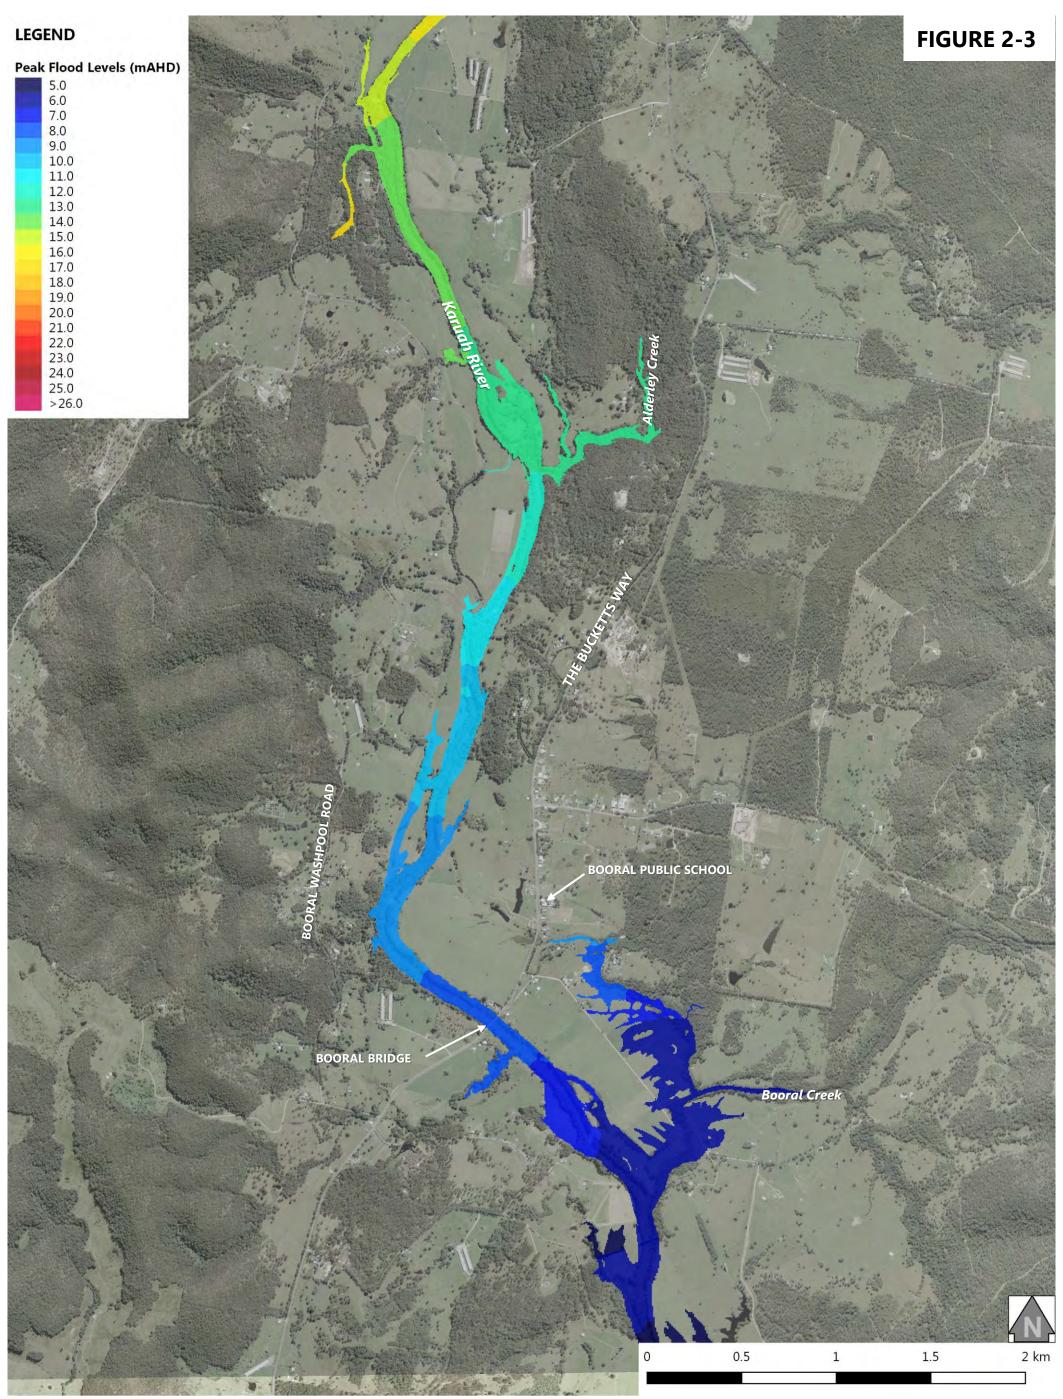

## **Figure List**

| Figure 1-1: 1 | File Index                                                                |
|---------------|---------------------------------------------------------------------------|
| Figure 2-1: 2 | 20% AEP Design Flood Event - Peak Flood Levels at Stroud Road             |
| Figure 2-2: 2 | 20% AEP Design Flood Event - Peak Flood Levels at Stroud                  |
| Figure 2-3: 2 | 20% AEP Design Flood Event - Peak Flood Levels at Booral                  |
| Figure 2-4: 2 | 20% AEP Design Flood Event - Peak Flood Levels at Allworth                |
| Figure 2-5: 2 | 20% AEP Design Flood Event - Peak Flood Levels at The Branch              |
| Figure 2-6: 2 | 20% AEP Design Flood Event - Peak Flood Levels at Karuah North            |
| Figure 2-7: 2 | 20% AEP Design Flood Event - Peak Flood Depth at Stroud Road              |
| Figure 2-8: 2 | 20% AEP Design Flood Event - Peak Flood Depth at Stroud                   |
| Figure 2-9: 2 | 20% AEP Design Flood Event - Peak Flood Depth at Booral                   |
| Figure 2-10:  | 20% AEP Design Flood Event - Peak Flood Depth at Allworth                 |
| Figure 2-11:  | 20% AEP Design Flood Event - Peak Flood Depth at The Branch               |
| Figure 2-12:  | 20% AEP Design Flood Event - Peak Flood Depth at Karuah North             |
| Figure 2-13:  | 20% AEP Design Flood Event - Peak Flood Velocity at Stroud Road           |
| Figure 2-14:  | 20% AEP Design Flood Event - Peak Flood Velocity at Stroud                |
| Figure 2-15:  | 20% AEP Design Flood Event - Peak Flood Velocity at Booral                |
| Figure 2-16:  | 20% AEP Design Flood Event - Peak Flood Velocity at Allworth              |
| Figure 2-17:  | 20% AEP Design Flood Event - Peak Flood Velocity at The Branch            |
| Figure 2-18:  | 20% AEP Design Flood Event - Peak Flood Velocity at Karuah North          |
| Figure 2-19:  | 20% AEP Design Flood Event - NSW Provisional Flood Hazard at Stroud Road  |
| Figure 2-20:  | 20% AEP Design Flood Event - NSW Provisional Flood Hazard at Stroud       |
| Figure 2-21:  | 20% AEP Design Flood Event - NSW Provisional Flood Hazard at Booral       |
| Figure 2-22:  | 20% AEP Design Flood Event - NSW Provisional Flood Hazard at Allworth     |
| Figure 2-23:  | 20% AEP Design Flood Event - NSW Provisional Flood Hazard at The Branch   |
| Figure 2-24:  | 20% AEP Design Flood Event - NSW Provisional Flood Hazard at Karuah North |
| Figure 2-25:  | 20% AEP Design Flood Event - ARR2016 General Flood Hazard at Stroud Road  |
| Figure 2-26:  | 20% AEP Design Flood Event - ARR2016 General Flood Hazard at Stroud       |
| Figure 2-27:  | 20% AEP Design Flood Event - ARR2016 General Flood Hazard at Booral       |
| Figure 2-28:  | 20% AEP Design Flood Event - ARR2016 General Flood Hazard at Allworth     |
| Figure 2-29:  | 20% AEP Design Flood Event - ARR2016 General Flood Hazard at The Branch   |
| Figure 2-30:  | 20% AEP Design Flood Event - ARR2016 General Flood Hazard at Karuah North |