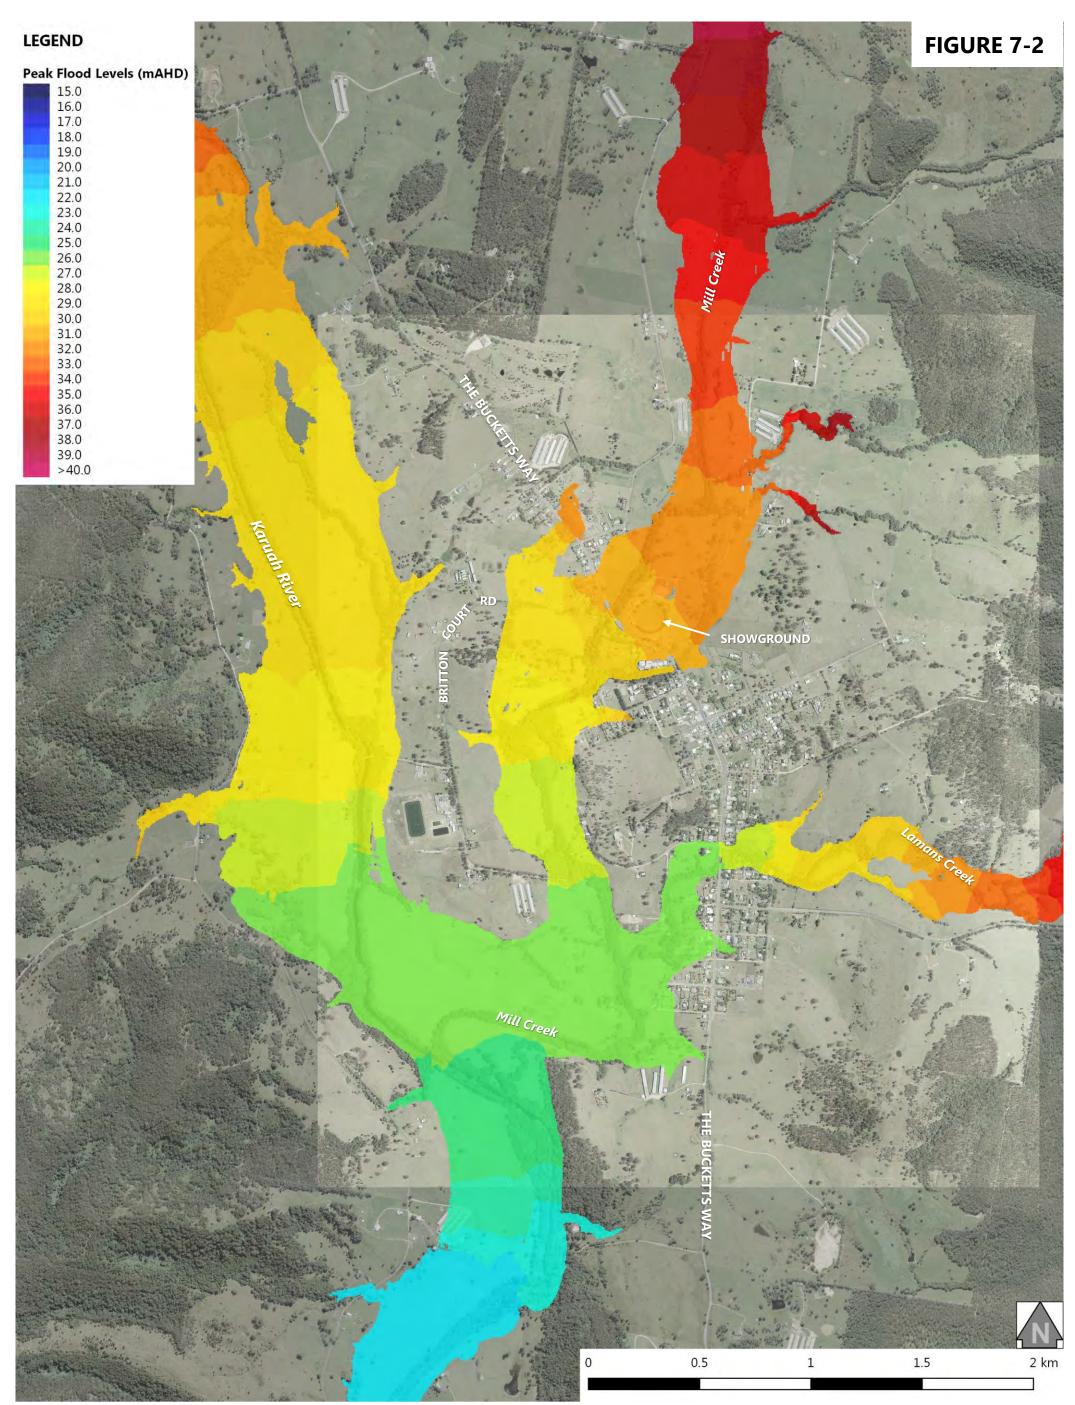

| Figure 6-12: 0.5% AEP Design Flood Event - Peak Flood Depth at Karuah North       |
|-----------------------------------------------------------------------------------|
| Figure 7-1: 0.2% AEP Design Flood Event - Peak Flood Levels at Stroud Road        |
| Figure 7-2: 0.2% AEP Design Flood Event - Peak Flood Levels at Stroud             |
| Figure 7-3: 0.2% AEP Design Flood Event - Peak Flood Levels at Booral             |
| Figure 7-4: 0.2% AEP Design Flood Event - Peak Flood Levels at Allworth           |
| Figure 7-5: 0.2% AEP Design Flood Event - Peak Flood Levels at The Branch         |
| Figure 7-6: 0.2% AEP Design Flood Event - Peak Flood Levels at Karuah North       |
| Figure 7-7: 0.2% AEP Design Flood Event - Peak Flood Depth at Stroud Road         |
| Figure 7-8: 0.2% AEP Design Flood Event - Peak Flood Depth at Stroud              |
| Figure 7-9: 0.2% AEP Design Flood Event - Peak Flood Depth at Booral              |
| Figure 7-10: 0.2% AEP Design Flood Event - Peak Flood Depth at Allworth           |
| Figure 7-11: 0.2% AEP Design Flood Event - Peak Flood Depth at The Branch         |
| Figure 7-12: 0.2% AEP Design Flood Event - Peak Flood Depth at Karuah North       |
| Figure 8-1: Probable Maximum Flood - Peak Flood Levels at Stroud Road             |
| Figure 8-2: Probable Maximum Flood - Peak Flood Levels at Stroud                  |
| Figure 8-3: Probable Maximum Flood - Peak Flood Levels at Booral                  |
| Figure 8-4: Probable Maximum Flood - Peak Flood Levels at Allworth                |
| Figure 8-5: Probable Maximum Flood - Peak Flood Levels at The Branch              |
| Figure 8-6: Probable Maximum Flood - Peak Flood Levels at Karuah North            |
| Figure 8-7: Probable Maximum Flood - Peak Flood Depth at Stroud Road              |
| Figure 8-8: Probable Maximum Flood - Peak Flood Depth at Stroud                   |
| Figure 8-9: Probable Maximum Flood - Peak Flood Depth at Booral                   |
| Figure 8-10: Probable Maximum Flood - Peak Flood Depth at Allworth                |
| Figure 8-11: Probable Maximum Flood - Peak Flood Depth at The Branch              |
| Figure 8-12: Probable Maximum Flood - Peak Flood Depth at Karuah North            |
| Figure 8-13: Probable Maximum Flood - Peak Flood Velocity at Stroud Road          |
| Figure 8-14: Probable Maximum Flood - Peak Flood Velocity at Stroud               |
| Figure 8-15: Probable Maximum Flood - Peak Flood Velocity at Booral               |
| Figure 8-16: Probable Maximum Flood - Peak Flood Velocity at Allworth             |
| Figure 8-17: Probable Maximum Flood - Peak Flood Velocity at The Branch           |
| Figure 8-18: Probable Maximum Flood - Peak Flood Velocity at Karuah North         |
| Figure 8-19: Probable Maximum Flood - NSW Provisional Flood Hazard at Stroud Road |