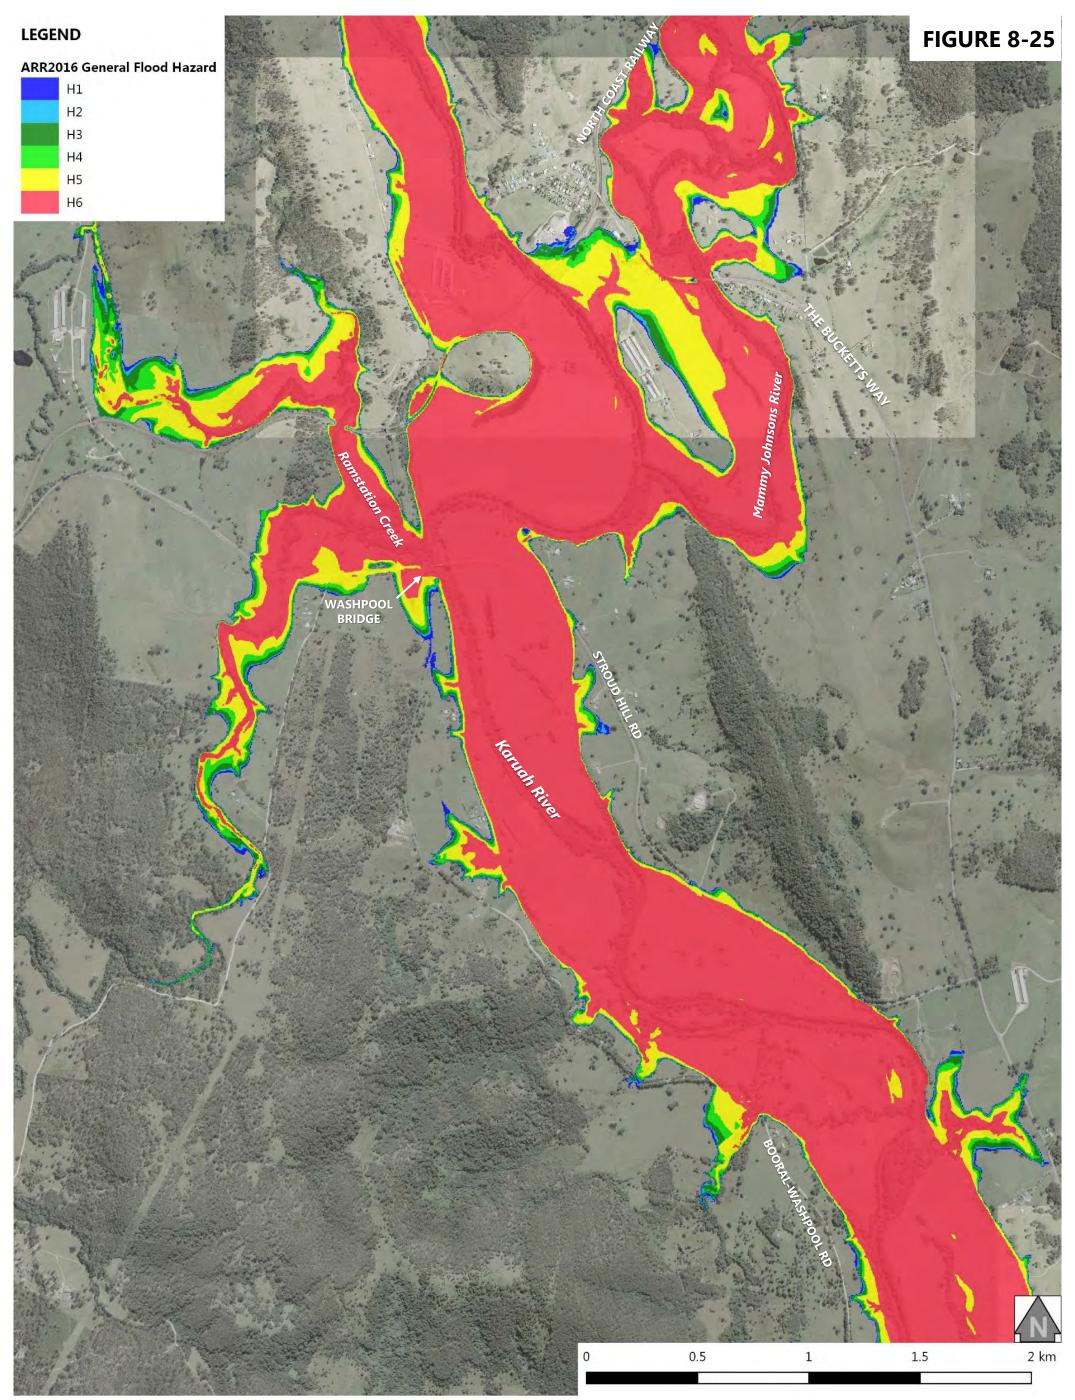

MidCoast Council Karuah River and Stroud Flood Study Update

Volume 2 – Flood Mapping

| Figure 8-20:   | Probable Maximum Flood - NSW Provisional Flood Hazard at Stroud       |
|----------------|-----------------------------------------------------------------------|
| Figure 8-21: I | Probable Maximum Flood - NSW Provisional Flood Hazard at Booral       |
| Figure 8-22:   | Probable Maximum Flood - NSW Provisional Flood Hazard at Allworth     |
| Figure 8-23:   | Probable Maximum Flood - NSW Provisional Flood Hazard at The Branch   |
| Figure 8-24:   | Probable Maximum Flood - NSW Provisional Flood Hazard at Karuah North |
| Figure 8-25:   | Probable Maximum Flood - ARR2016 General Flood Hazard at Stroud Road  |
| Figure 8-26:   | Probable Maximum Flood - ARR2016 General Flood Hazard at Stroud       |
| Figure 8-27:   | Probable Maximum Flood - ARR2016 General Flood Hazard at Booral       |
| Figure 8-28:   | Probable Maximum Flood - ARR2016 General Flood Hazard at Allworth     |
| Figure 8-29:   | Probable Maximum Flood - ARR2016 General Flood Hazard at The Branch   |
| Figure 8-30:   | Probable Maximum Flood - ARR2016 General Flood Hazard at Karuah North |