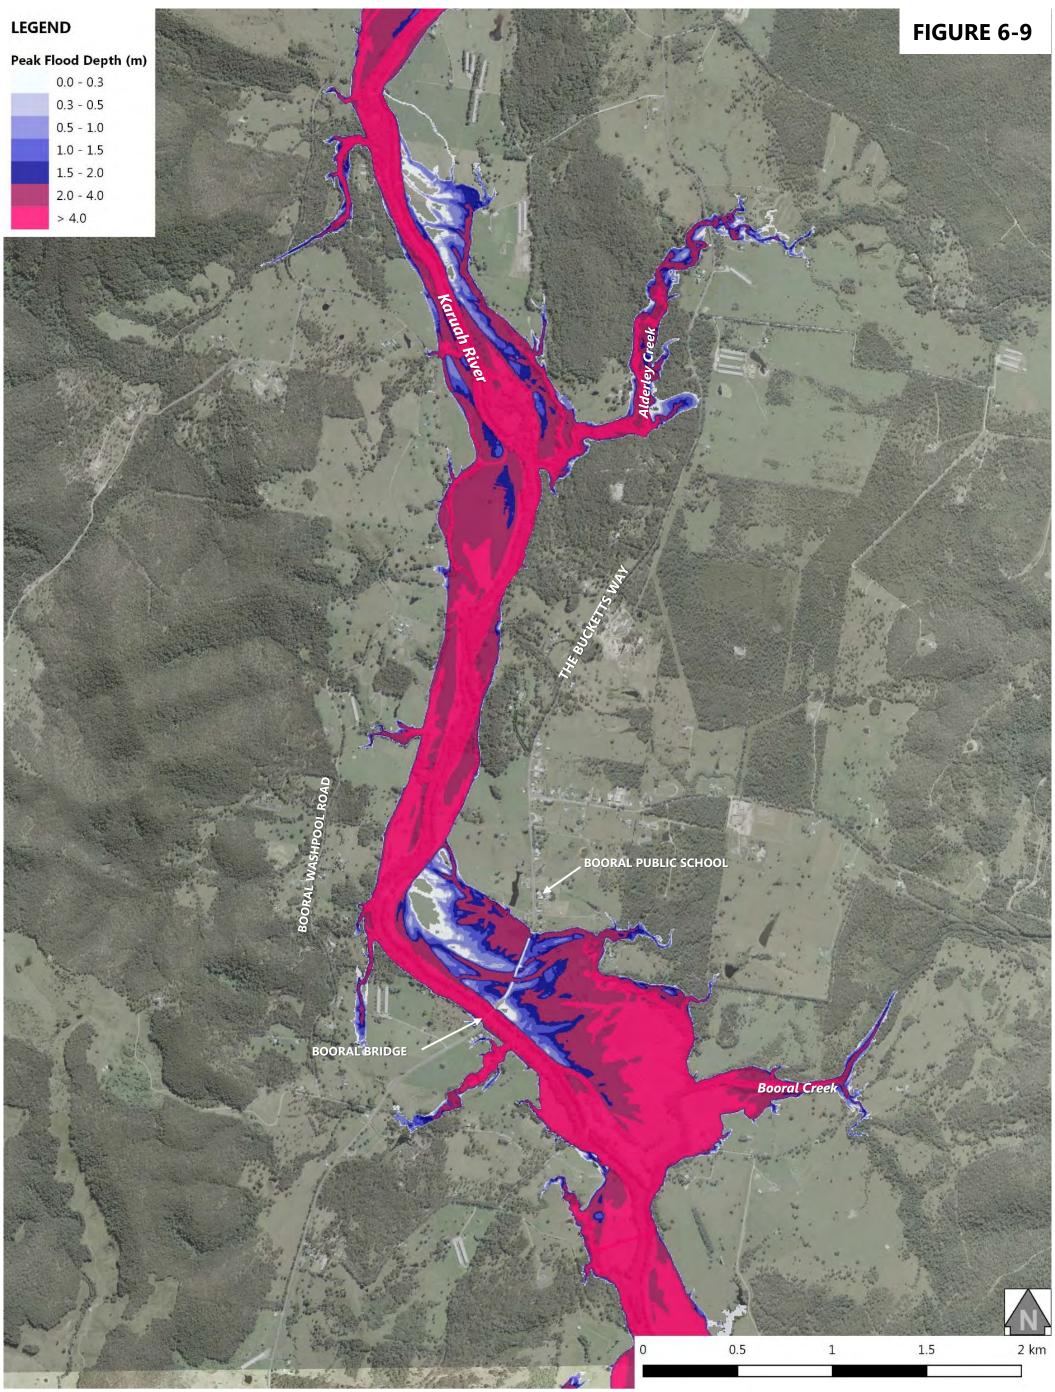

| Figure 5-9: 1% AEP Design Flood Event - Peak Flood Depth at Booral                    |
|---------------------------------------------------------------------------------------|
| Figure 5-10: 1% AEP Design Flood Event - Peak Flood Depth at Allworth                 |
| Figure 5-11: 1% AEP Design Flood Event - Peak Flood Depth at The Branch               |
| Figure 5-12: 1% AEP Design Flood Event - Peak Flood Depth at Karuah North             |
| Figure 5-13: 1% AEP Design Flood Event - Peak Flood Velocity at Stroud Road           |
| Figure 5-14: 1% AEP Design Flood Event - Peak Flood Velocity at Stroud                |
| Figure 5-15: 1% AEP Design Flood Event - Peak Flood Velocity at Booral                |
| Figure 5-16: 1% AEP Design Flood Event - Peak Flood Velocity at Allworth              |
| Figure 5-17: 1% AEP Design Flood Event - Peak Flood Velocity at The Branch            |
| Figure 5-18: 1% AEP Design Flood Event - Peak Flood Velocity at Karuah North          |
| Figure 5-19: 1% AEP Design Flood Event - NSW Provisional Flood Hazard at Stroud Road  |
| Figure 5-20: 1% AEP Design Flood Event - NSW Provisional Flood Hazard at Stroud       |
| Figure 5-21: 1% AEP Design Flood Event - NSW Provisional Flood Hazard at Booral       |
| Figure 5-22: 1% AEP Design Flood Event - NSW Provisional Flood Hazard at Allworth     |
| Figure 5-23: 1% AEP Design Flood Event - NSW Provisional Flood Hazard at The Branch   |
| Figure 5-24: 1% AEP Design Flood Event - NSW Provisional Flood Hazard at Karuah North |
| Figure 5-25: 1% AEP Design Flood Event - ARR2016 General Flood Hazard at Stroud Road  |
| Figure 5-26: 1% AEP Design Flood Event - ARR2016 General Flood Hazard at Stroud       |
| Figure 5-27: 1% AEP Design Flood Event - ARR2016 General Flood Hazard at Booral       |
| Figure 5-28: 1% AEP Design Flood Event - ARR2016 General Flood Hazard at Allworth     |
| Figure 5-29: 1% AEP Design Flood Event - ARR2016 General Flood Hazard at The Branch   |
| Figure 5-30: 1% AEP Design Flood Event - ARR2016 General Flood Hazard at Karuah North |
| Figure 6-1: 0.5% AEP Design Flood Event - Peak Flood Levels at Stroud Road            |
| Figure 6-2: 0.5% AEP Design Flood Event - Peak Flood Levels at Stroud                 |
| Figure 6-3: 0.5% AEP Design Flood Event - Peak Flood Levels at Booral                 |
| Figure 6-4: 0.5% AEP Design Flood Event - Peak Flood Levels at Allworth               |
| Figure 6-5: 0.5% AEP Design Flood Event - Peak Flood Levels at The Branch             |
| Figure 6-6: 0.5% AEP Design Flood Event - Peak Flood Levels at Karuah North           |
| Figure 6-7: 0.5% AEP Design Flood Event - Peak Flood Depth at Stroud Road             |
| Figure 6-8: 0.5% AEP Design Flood Event - Peak Flood Depth at Stroud                  |
| Figure 6-9: 0.5% AEP Design Flood Event - Peak Flood Depth at Booral                  |
| Figure 6-10: 0.5% AEP Design Flood Event - Peak Flood Depth at Allworth               |
| Figure 6-11: 0.5% AEP Design Flood Event - Peak Flood Depth at The Branch             |