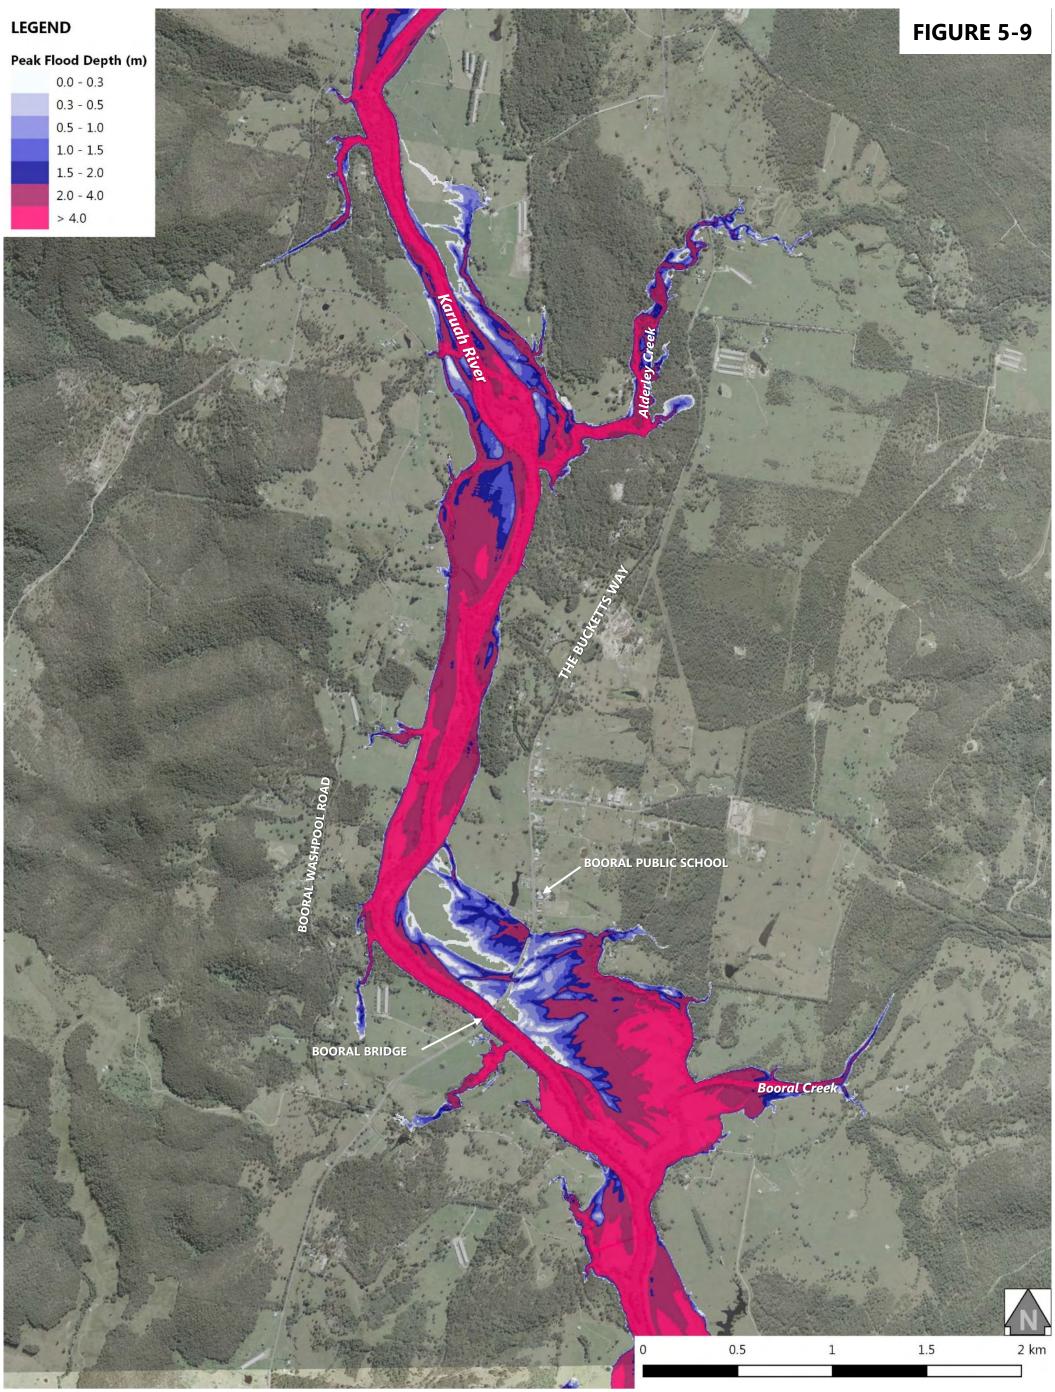

| Figure 5-9: 1% AEP Design Flood Event - Peak Flood Depth at Booral                    |
|---------------------------------------------------------------------------------------|
| Figure 5-10: 1% AEP Design Flood Event - Peak Flood Depth at Allworth                 |
| Figure 5-11: 1% AEP Design Flood Event - Peak Flood Depth at The Branch               |
| Figure 5-12: 1% AEP Design Flood Event - Peak Flood Depth at Karuah North             |
| Figure 5-13: 1% AEP Design Flood Event - Peak Flood Velocity at Stroud Road           |
| Figure 5-14: 1% AEP Design Flood Event - Peak Flood Velocity at Stroud                |
| Figure 5-15: 1% AEP Design Flood Event - Peak Flood Velocity at Booral                |
| Figure 5-16: 1% AEP Design Flood Event - Peak Flood Velocity at Allworth              |
| Figure 5-17: 1% AEP Design Flood Event - Peak Flood Velocity at The Branch            |
| Figure 5-18: 1% AEP Design Flood Event - Peak Flood Velocity at Karuah North          |
| Figure 5-19: 1% AEP Design Flood Event - NSW Provisional Flood Hazard at Stroud Road  |
| Figure 5-20: 1% AEP Design Flood Event - NSW Provisional Flood Hazard at Stroud       |
| Figure 5-21: 1% AEP Design Flood Event - NSW Provisional Flood Hazard at Booral       |
| Figure 5-22: 1% AEP Design Flood Event - NSW Provisional Flood Hazard at Allworth     |
| Figure 5-23: 1% AEP Design Flood Event - NSW Provisional Flood Hazard at The Branch   |
| Figure 5-24: 1% AEP Design Flood Event - NSW Provisional Flood Hazard at Karuah North |
| Figure 5-25: 1% AEP Design Flood Event - ARR2016 General Flood Hazard at Stroud Road  |
| Figure 5-26: 1% AEP Design Flood Event - ARR2016 General Flood Hazard at Stroud       |
| Figure 5-27: 1% AEP Design Flood Event - ARR2016 General Flood Hazard at Booral       |
| Figure 5-28: 1% AEP Design Flood Event - ARR2016 General Flood Hazard at Allworth     |
| Figure 5-29: 1% AEP Design Flood Event - ARR2016 General Flood Hazard at The Branch   |
| Figure 5-30: 1% AEP Design Flood Event - ARR2016 General Flood Hazard at Karuah North |
| Figure 6-1: 0.5% AEP Design Flood Event - Peak Flood Levels at Stroud Road            |
| Figure 6-2: 0.5% AEP Design Flood Event - Peak Flood Levels at Stroud                 |
| Figure 6-3: 0.5% AEP Design Flood Event - Peak Flood Levels at Booral                 |
| Figure 6-4: 0.5% AEP Design Flood Event - Peak Flood Levels at Allworth               |
| Figure 6-5: 0.5% AEP Design Flood Event - Peak Flood Levels at The Branch             |
| Figure 6-6: 0.5% AEP Design Flood Event - Peak Flood Levels at Karuah North           |
| Figure 6-7: 0.5% AEP Design Flood Event - Peak Flood Depth at Stroud Road             |
| Figure 6-8: 0.5% AEP Design Flood Event - Peak Flood Depth at Stroud                  |
| Figure 6-9: 0.5% AEP Design Flood Event - Peak Flood Depth at Booral                  |
| Figure 6-10: 0.5% AEP Design Flood Event - Peak Flood Depth at Allworth               |
| Figure 6-11: 0.5% AEP Design Flood Event - Peak Flood Depth at The Branch             |