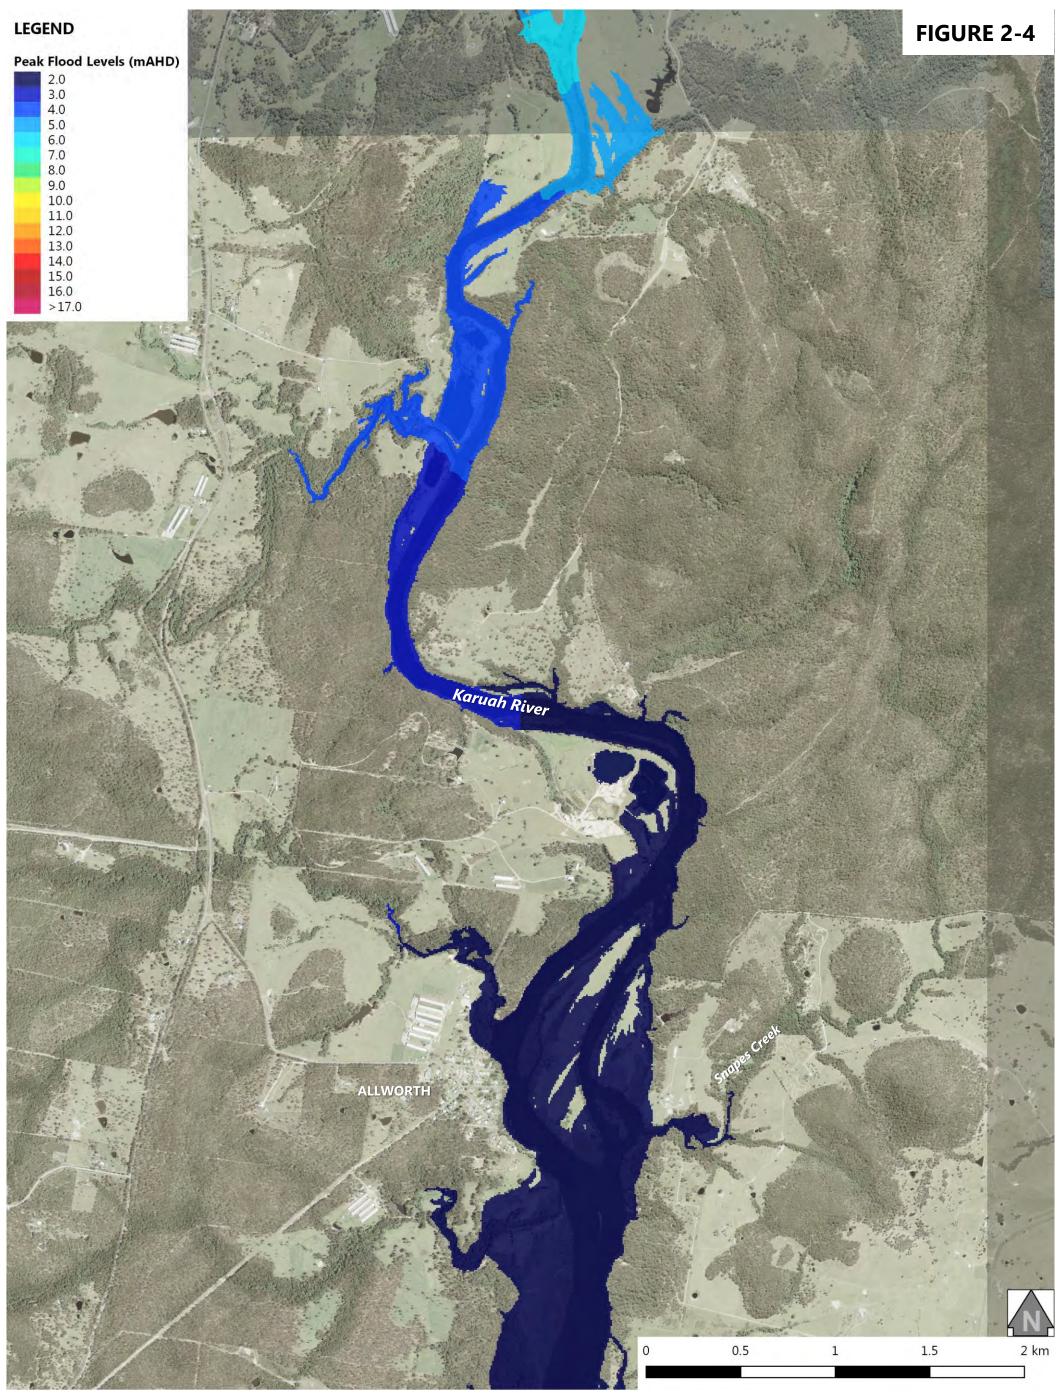

## **Figure List**

| Figure 1-1: 1 | File Index                                                                |
|---------------|---------------------------------------------------------------------------|
| Figure 2-1: 2 | 20% AEP Design Flood Event - Peak Flood Levels at Stroud Road             |
| Figure 2-2: 2 | 20% AEP Design Flood Event - Peak Flood Levels at Stroud                  |
| Figure 2-3: 2 | 20% AEP Design Flood Event - Peak Flood Levels at Booral                  |
| Figure 2-4: 2 | 20% AEP Design Flood Event - Peak Flood Levels at Allworth                |
| Figure 2-5: 2 | 20% AEP Design Flood Event - Peak Flood Levels at The Branch              |
| Figure 2-6: 2 | 20% AEP Design Flood Event - Peak Flood Levels at Karuah North            |
| Figure 2-7: 2 | 20% AEP Design Flood Event - Peak Flood Depth at Stroud Road              |
| Figure 2-8: 2 | 20% AEP Design Flood Event - Peak Flood Depth at Stroud                   |
| Figure 2-9: 2 | 20% AEP Design Flood Event - Peak Flood Depth at Booral                   |
| Figure 2-10:  | 20% AEP Design Flood Event - Peak Flood Depth at Allworth                 |
| Figure 2-11:  | 20% AEP Design Flood Event - Peak Flood Depth at The Branch               |
| Figure 2-12:  | 20% AEP Design Flood Event - Peak Flood Depth at Karuah North             |
| Figure 2-13:  | 20% AEP Design Flood Event - Peak Flood Velocity at Stroud Road           |
| Figure 2-14:  | 20% AEP Design Flood Event - Peak Flood Velocity at Stroud                |
| Figure 2-15:  | 20% AEP Design Flood Event - Peak Flood Velocity at Booral                |
| Figure 2-16:  | 20% AEP Design Flood Event - Peak Flood Velocity at Allworth              |
| Figure 2-17:  | 20% AEP Design Flood Event - Peak Flood Velocity at The Branch            |
| Figure 2-18:  | 20% AEP Design Flood Event - Peak Flood Velocity at Karuah North          |
| Figure 2-19:  | 20% AEP Design Flood Event - NSW Provisional Flood Hazard at Stroud Road  |
| Figure 2-20:  | 20% AEP Design Flood Event - NSW Provisional Flood Hazard at Stroud       |
| Figure 2-21:  | 20% AEP Design Flood Event - NSW Provisional Flood Hazard at Booral       |
| Figure 2-22:  | 20% AEP Design Flood Event - NSW Provisional Flood Hazard at Allworth     |
| Figure 2-23:  | 20% AEP Design Flood Event - NSW Provisional Flood Hazard at The Branch   |
| Figure 2-24:  | 20% AEP Design Flood Event - NSW Provisional Flood Hazard at Karuah North |
| Figure 2-25:  | 20% AEP Design Flood Event - ARR2016 General Flood Hazard at Stroud Road  |
| Figure 2-26:  | 20% AEP Design Flood Event - ARR2016 General Flood Hazard at Stroud       |
| Figure 2-27:  | 20% AEP Design Flood Event - ARR2016 General Flood Hazard at Booral       |
| Figure 2-28:  | 20% AEP Design Flood Event - ARR2016 General Flood Hazard at Allworth     |
| Figure 2-29:  | 20% AEP Design Flood Event - ARR2016 General Flood Hazard at The Branch   |
| Figure 2-30:  | 20% AEP Design Flood Event - ARR2016 General Flood Hazard at Karuah North |