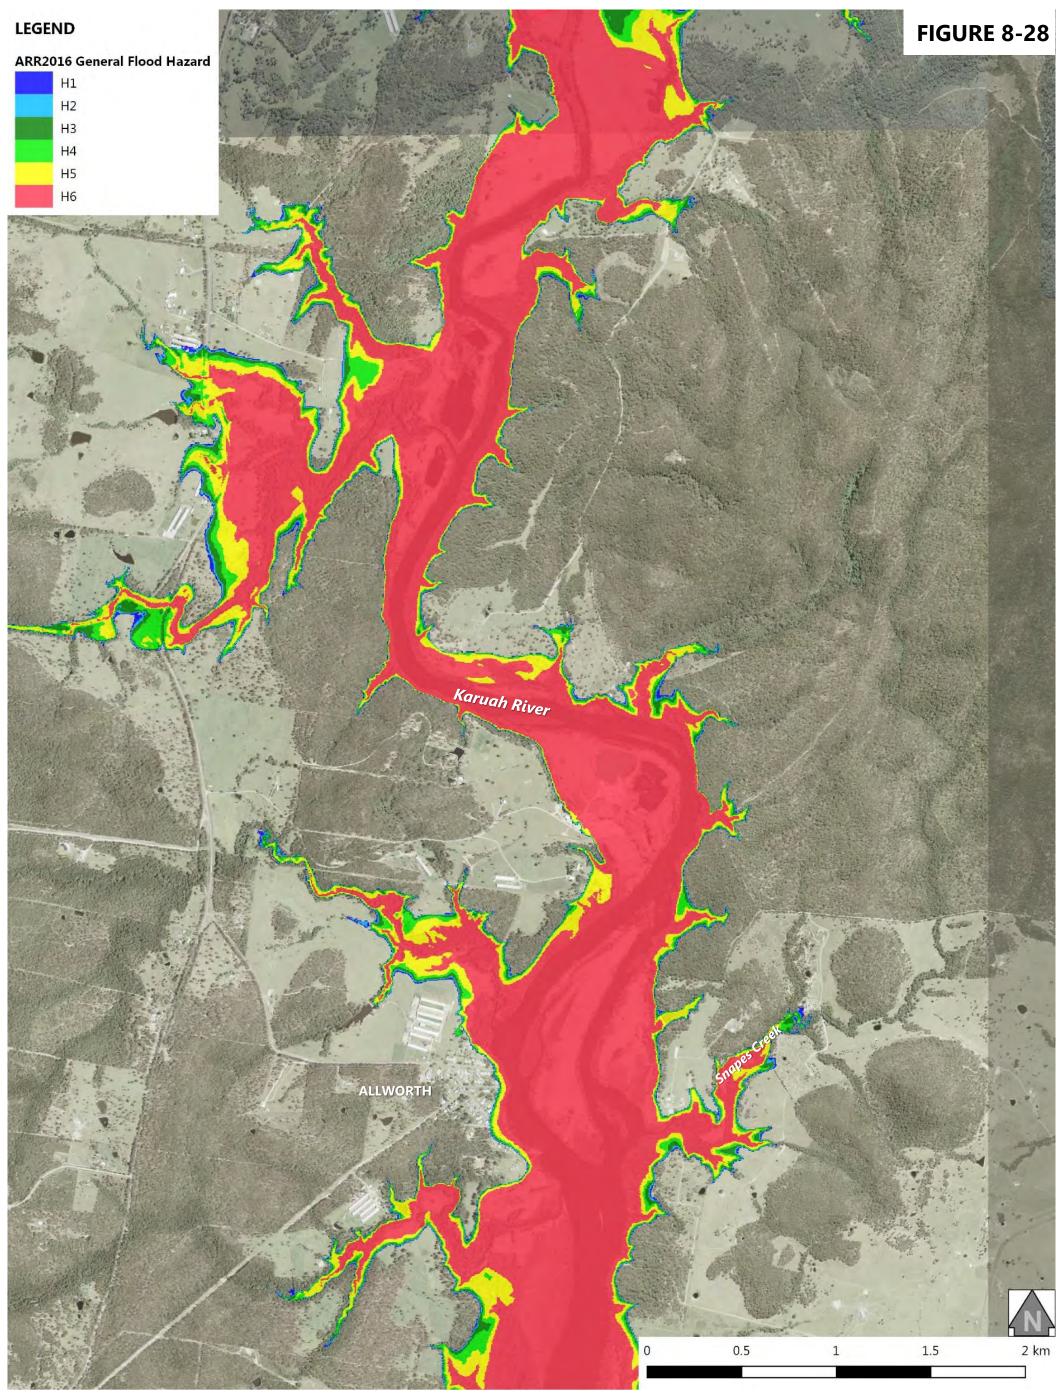

MidCoast Council Karuah River and Stroud Flood Study Update

Volume 2 – Flood Mapping

| Figure 8-20:   | Probable Maximum Flood - NSW Provisional Flood Hazard at Stroud       |
|----------------|-----------------------------------------------------------------------|
| Figure 8-21: I | Probable Maximum Flood - NSW Provisional Flood Hazard at Booral       |
| Figure 8-22:   | Probable Maximum Flood - NSW Provisional Flood Hazard at Allworth     |
| Figure 8-23:   | Probable Maximum Flood - NSW Provisional Flood Hazard at The Branch   |
| Figure 8-24:   | Probable Maximum Flood - NSW Provisional Flood Hazard at Karuah North |
| Figure 8-25:   | Probable Maximum Flood - ARR2016 General Flood Hazard at Stroud Road  |
| Figure 8-26:   | Probable Maximum Flood - ARR2016 General Flood Hazard at Stroud       |
| Figure 8-27:   | Probable Maximum Flood - ARR2016 General Flood Hazard at Booral       |
| Figure 8-28:   | Probable Maximum Flood - ARR2016 General Flood Hazard at Allworth     |
| Figure 8-29:   | Probable Maximum Flood - ARR2016 General Flood Hazard at The Branch   |
| Figure 8-30:   | Probable Maximum Flood - ARR2016 General Flood Hazard at Karuah North |