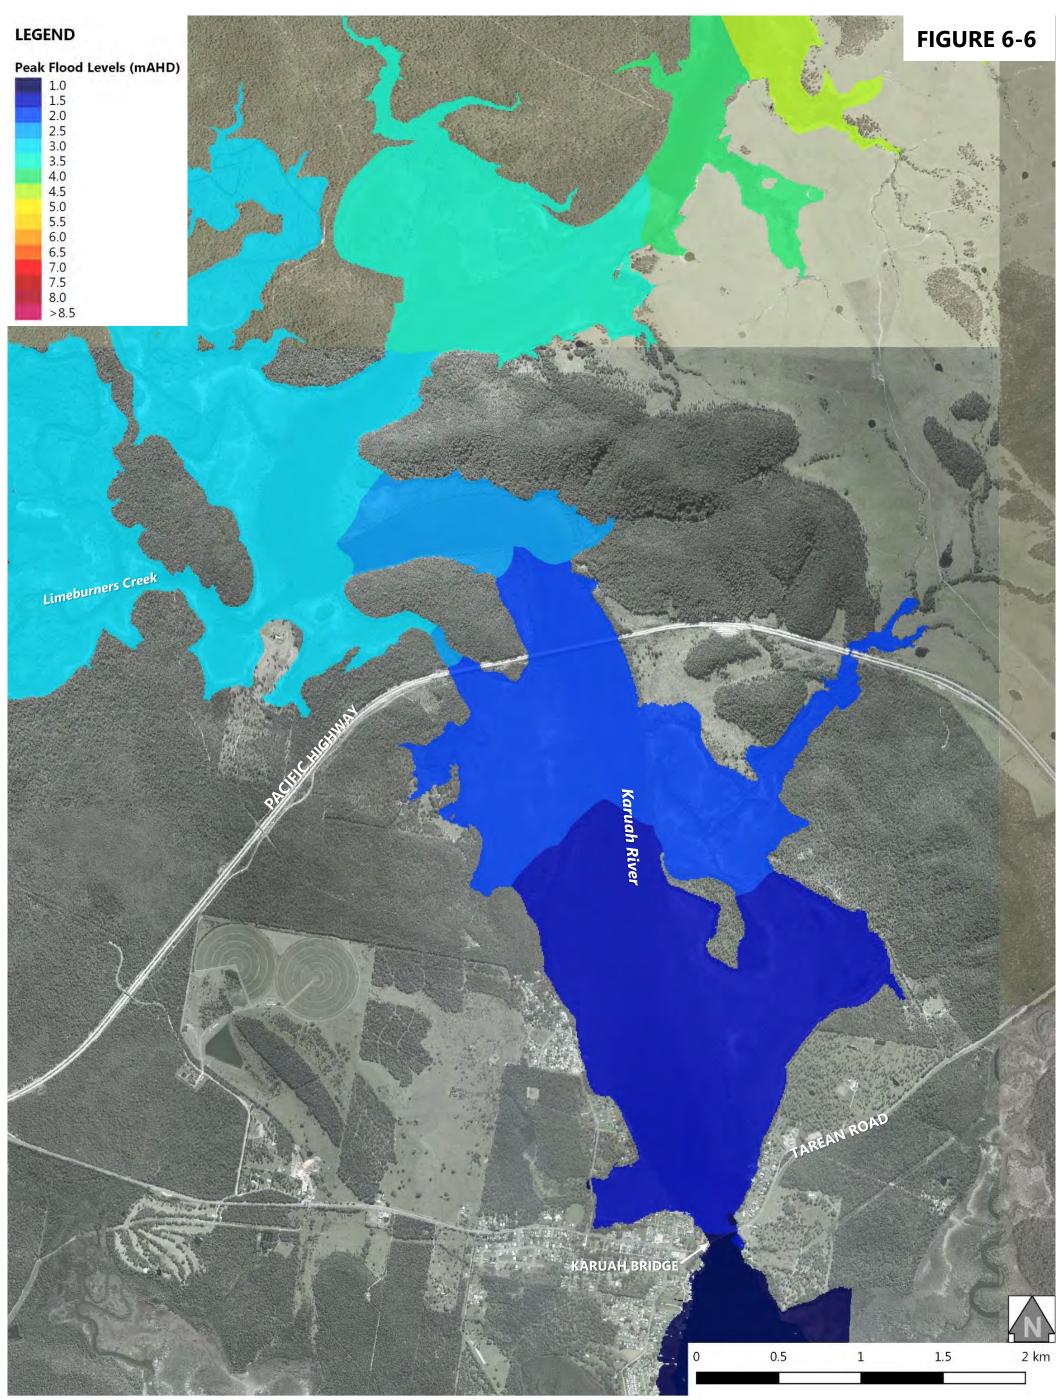

Volume 2 – Flood Mapping

| Figure 3-1: 5% AEP Design Flood Event - Peak Flood Levels at Stroud Road  |
|---------------------------------------------------------------------------|
| Figure 3-2: 5% AEP Design Flood Event - Peak Flood Levels at Stroud       |
| Figure 3-3: 5% AEP Design Flood Event - Peak Flood Levels at Booral       |
| Figure 3-4: 5% AEP Design Flood Event - Peak Flood Levels at Allworth     |
| Figure 3-5: 5% AEP Design Flood Event - Peak Flood Levels at The Branch   |
| Figure 3-6: 5% AEP Design Flood Event - Peak Flood Levels at Karuah North |
| Figure 3-7: 5% AEP Design Flood Event - Peak Flood Depth at Stroud Road   |
| Figure 3-8: 5% AEP Design Flood Event - Peak Flood Depth at Stroud        |
| Figure 3-9: 5% AEP Design Flood Event - Peak Flood Depth at Booral        |
| Figure 3-10: 5% AEP Design Flood Event - Peak Flood Depth at Allworth     |
| Figure 3-11: 5% AEP Design Flood Event - Peak Flood Depth at The Branch   |
| Figure 3-12: 5% AEP Design Flood Event - Peak Flood Depth at Karuah North |
| Figure 4-1: 2% AEP Design Flood Event - Peak Flood Levels at Stroud Road  |
| Figure 4-2: 2% AEP Design Flood Event - Peak Flood Levels at Stroud       |
| Figure 4-3: 2% AEP Design Flood Event - Peak Flood Levels at Booral       |
| Figure 4-4: 2% AEP Design Flood Event - Peak Flood Levels at Allworth     |
| Figure 4-5: 2% AEP Design Flood Event - Peak Flood Levels at The Branch   |
| Figure 4-6: 2% AEP Design Flood Event - Peak Flood Levels at Karuah North |
| Figure 4-7: 2% AEP Design Flood Event - Peak Flood Depth at Stroud Road   |
| Figure 4-8: 2% AEP Design Flood Event - Peak Flood Depth at Stroud        |
| Figure 4-9: 2% AEP Design Flood Event - Peak Flood Depth at Booral        |
| Figure 4-10: 2% AEP Design Flood Event - Peak Flood Depth at Allworth     |
| Figure 4-11: 2% AEP Design Flood Event - Peak Flood Depth at The Branch   |
| Figure 4-12: 2% AEP Design Flood Event - Peak Flood Depth at Karuah North |
| Figure 5-1: 1% AEP Design Flood Event - Peak Flood Levels at Stroud Road  |
| Figure 5-2: 1% AEP Design Flood Event - Peak Flood Levels at Stroud       |
| Figure 5-3: 1% AEP Design Flood Event - Peak Flood Levels at Booral       |
| Figure 5-4: 1% AEP Design Flood Event - Peak Flood Levels at Allworth     |
| Figure 5-5: 1% AEP Design Flood Event - Peak Flood Levels at The Branch   |
| Figure 5-6: 1% AEP Design Flood Event - Peak Flood Levels at Karuah North |
| Figure 5-7: 1% AEP Design Flood Event - Peak Flood Depth at Stroud Road   |
| Figure 5-8: 1% AEP Design Flood Event - Peak Flood Depth at Stroud        |
|                                                                           |