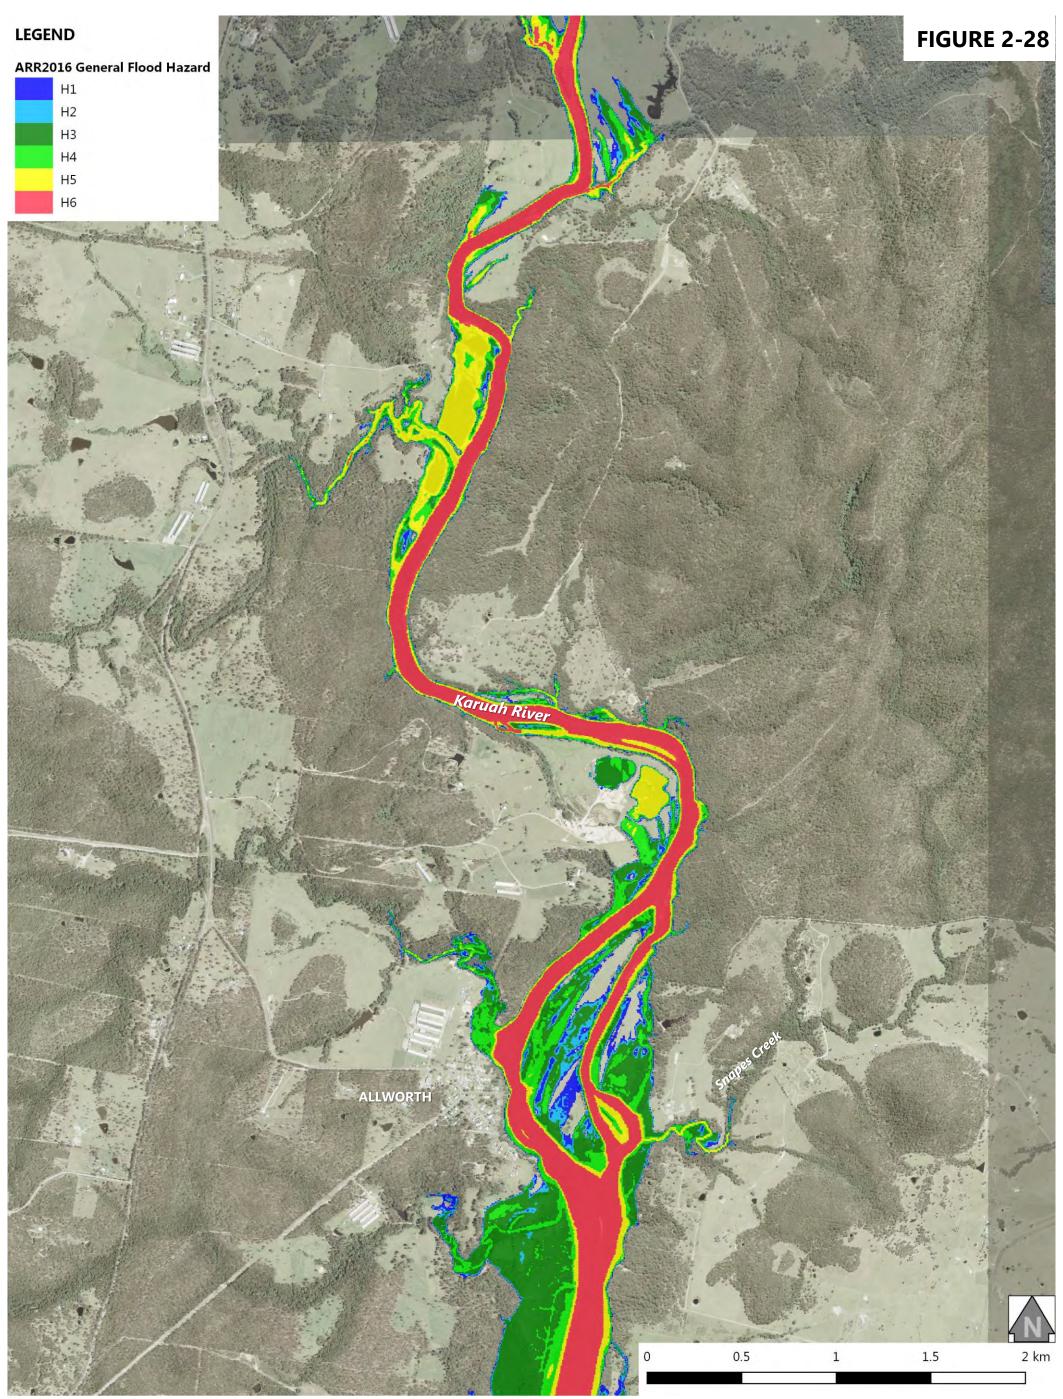

## **Figure List**

| Figure 1-1: 1 | File Index                                                                |
|---------------|---------------------------------------------------------------------------|
| Figure 2-1: 2 | 20% AEP Design Flood Event - Peak Flood Levels at Stroud Road             |
| Figure 2-2: 2 | 20% AEP Design Flood Event - Peak Flood Levels at Stroud                  |
| Figure 2-3: 2 | 20% AEP Design Flood Event - Peak Flood Levels at Booral                  |
| Figure 2-4: 2 | 20% AEP Design Flood Event - Peak Flood Levels at Allworth                |
| Figure 2-5: 2 | 20% AEP Design Flood Event - Peak Flood Levels at The Branch              |
| Figure 2-6: 2 | 20% AEP Design Flood Event - Peak Flood Levels at Karuah North            |
| Figure 2-7: 2 | 20% AEP Design Flood Event - Peak Flood Depth at Stroud Road              |
| Figure 2-8: 2 | 20% AEP Design Flood Event - Peak Flood Depth at Stroud                   |
| Figure 2-9: 2 | 20% AEP Design Flood Event - Peak Flood Depth at Booral                   |
| Figure 2-10:  | 20% AEP Design Flood Event - Peak Flood Depth at Allworth                 |
| Figure 2-11:  | 20% AEP Design Flood Event - Peak Flood Depth at The Branch               |
| Figure 2-12:  | 20% AEP Design Flood Event - Peak Flood Depth at Karuah North             |
| Figure 2-13:  | 20% AEP Design Flood Event - Peak Flood Velocity at Stroud Road           |
| Figure 2-14:  | 20% AEP Design Flood Event - Peak Flood Velocity at Stroud                |
| Figure 2-15:  | 20% AEP Design Flood Event - Peak Flood Velocity at Booral                |
| Figure 2-16:  | 20% AEP Design Flood Event - Peak Flood Velocity at Allworth              |
| Figure 2-17:  | 20% AEP Design Flood Event - Peak Flood Velocity at The Branch            |
| Figure 2-18:  | 20% AEP Design Flood Event - Peak Flood Velocity at Karuah North          |
| Figure 2-19:  | 20% AEP Design Flood Event - NSW Provisional Flood Hazard at Stroud Road  |
| Figure 2-20:  | 20% AEP Design Flood Event - NSW Provisional Flood Hazard at Stroud       |
| Figure 2-21:  | 20% AEP Design Flood Event - NSW Provisional Flood Hazard at Booral       |
| Figure 2-22:  | 20% AEP Design Flood Event - NSW Provisional Flood Hazard at Allworth     |
| Figure 2-23:  | 20% AEP Design Flood Event - NSW Provisional Flood Hazard at The Branch   |
| Figure 2-24:  | 20% AEP Design Flood Event - NSW Provisional Flood Hazard at Karuah North |
| Figure 2-25:  | 20% AEP Design Flood Event - ARR2016 General Flood Hazard at Stroud Road  |
| Figure 2-26:  | 20% AEP Design Flood Event - ARR2016 General Flood Hazard at Stroud       |
| Figure 2-27:  | 20% AEP Design Flood Event - ARR2016 General Flood Hazard at Booral       |
| Figure 2-28:  | 20% AEP Design Flood Event - ARR2016 General Flood Hazard at Allworth     |
| Figure 2-29:  | 20% AEP Design Flood Event - ARR2016 General Flood Hazard at The Branch   |
| Figure 2-30:  | 20% AEP Design Flood Event - ARR2016 General Flood Hazard at Karuah North |