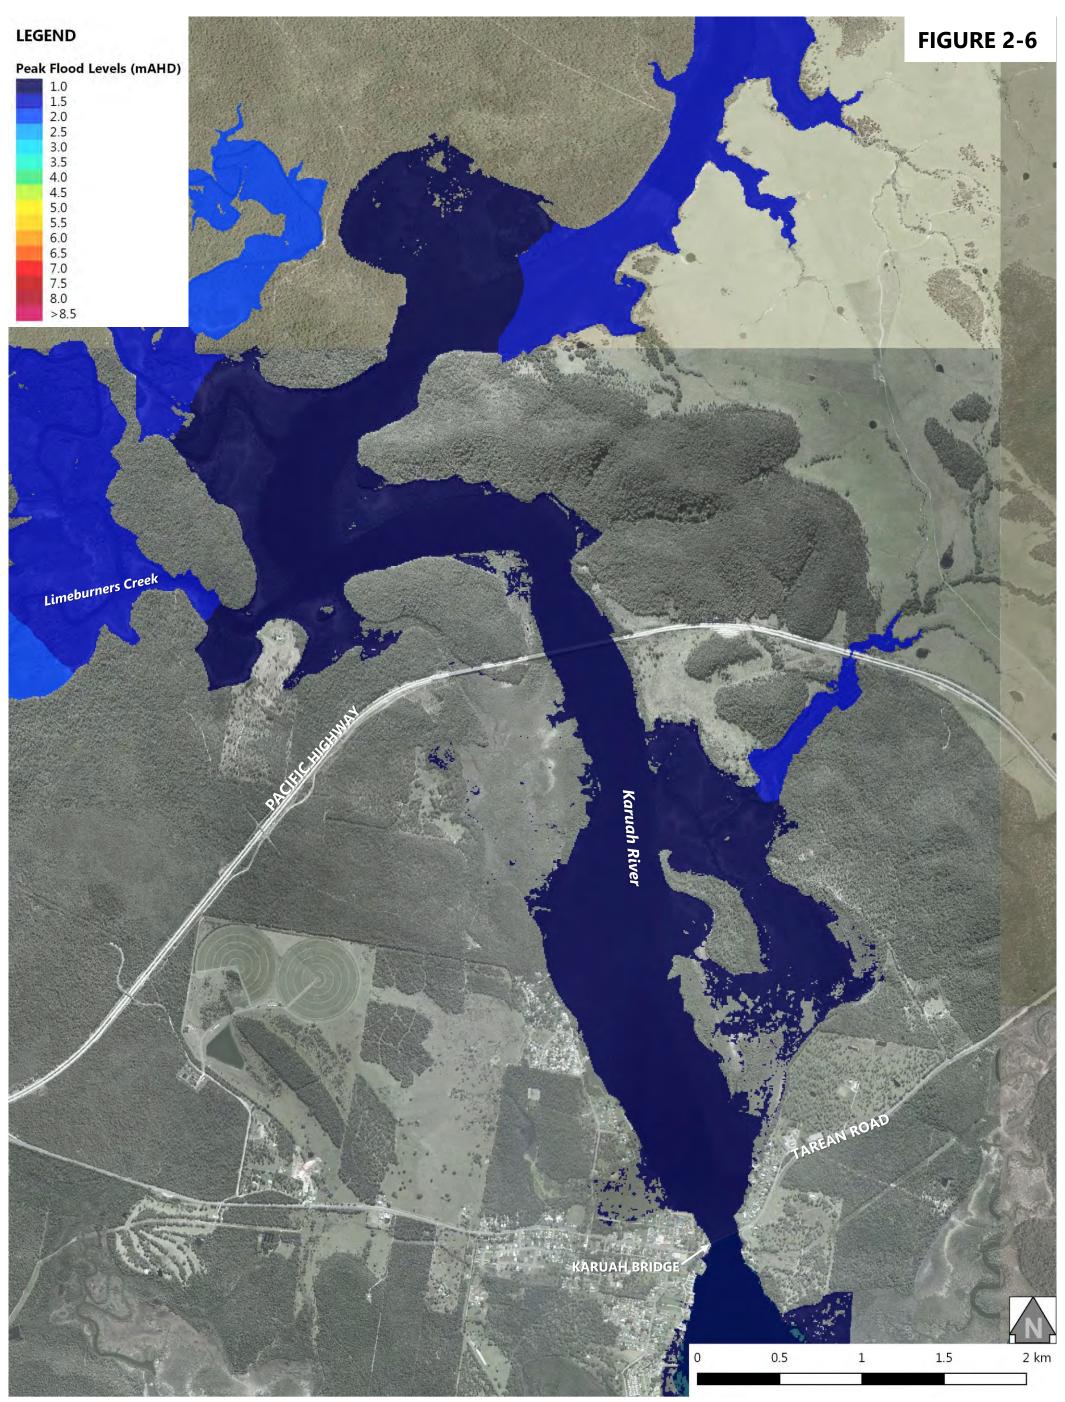

## **Figure List**

| Figure 1-1: 1 | File Index                                                                |
|---------------|---------------------------------------------------------------------------|
| Figure 2-1: 2 | 20% AEP Design Flood Event - Peak Flood Levels at Stroud Road             |
| Figure 2-2: 2 | 20% AEP Design Flood Event - Peak Flood Levels at Stroud                  |
| Figure 2-3: 2 | 20% AEP Design Flood Event - Peak Flood Levels at Booral                  |
| Figure 2-4: 2 | 20% AEP Design Flood Event - Peak Flood Levels at Allworth                |
| Figure 2-5: 2 | 20% AEP Design Flood Event - Peak Flood Levels at The Branch              |
| Figure 2-6: 2 | 20% AEP Design Flood Event - Peak Flood Levels at Karuah North            |
| Figure 2-7: 2 | 20% AEP Design Flood Event - Peak Flood Depth at Stroud Road              |
| Figure 2-8: 2 | 20% AEP Design Flood Event - Peak Flood Depth at Stroud                   |
| Figure 2-9: 2 | 20% AEP Design Flood Event - Peak Flood Depth at Booral                   |
| Figure 2-10:  | 20% AEP Design Flood Event - Peak Flood Depth at Allworth                 |
| Figure 2-11:  | 20% AEP Design Flood Event - Peak Flood Depth at The Branch               |
| Figure 2-12:  | 20% AEP Design Flood Event - Peak Flood Depth at Karuah North             |
| Figure 2-13:  | 20% AEP Design Flood Event - Peak Flood Velocity at Stroud Road           |
| Figure 2-14:  | 20% AEP Design Flood Event - Peak Flood Velocity at Stroud                |
| Figure 2-15:  | 20% AEP Design Flood Event - Peak Flood Velocity at Booral                |
| Figure 2-16:  | 20% AEP Design Flood Event - Peak Flood Velocity at Allworth              |
| Figure 2-17:  | 20% AEP Design Flood Event - Peak Flood Velocity at The Branch            |
| Figure 2-18:  | 20% AEP Design Flood Event - Peak Flood Velocity at Karuah North          |
| Figure 2-19:  | 20% AEP Design Flood Event - NSW Provisional Flood Hazard at Stroud Road  |
| Figure 2-20:  | 20% AEP Design Flood Event - NSW Provisional Flood Hazard at Stroud       |
| Figure 2-21:  | 20% AEP Design Flood Event - NSW Provisional Flood Hazard at Booral       |
| Figure 2-22:  | 20% AEP Design Flood Event - NSW Provisional Flood Hazard at Allworth     |
| Figure 2-23:  | 20% AEP Design Flood Event - NSW Provisional Flood Hazard at The Branch   |
| Figure 2-24:  | 20% AEP Design Flood Event - NSW Provisional Flood Hazard at Karuah North |
| Figure 2-25:  | 20% AEP Design Flood Event - ARR2016 General Flood Hazard at Stroud Road  |
| Figure 2-26:  | 20% AEP Design Flood Event - ARR2016 General Flood Hazard at Stroud       |
| Figure 2-27:  | 20% AEP Design Flood Event - ARR2016 General Flood Hazard at Booral       |
| Figure 2-28:  | 20% AEP Design Flood Event - ARR2016 General Flood Hazard at Allworth     |
| Figure 2-29:  | 20% AEP Design Flood Event - ARR2016 General Flood Hazard at The Branch   |
| Figure 2-30:  | 20% AEP Design Flood Event - ARR2016 General Flood Hazard at Karuah North |