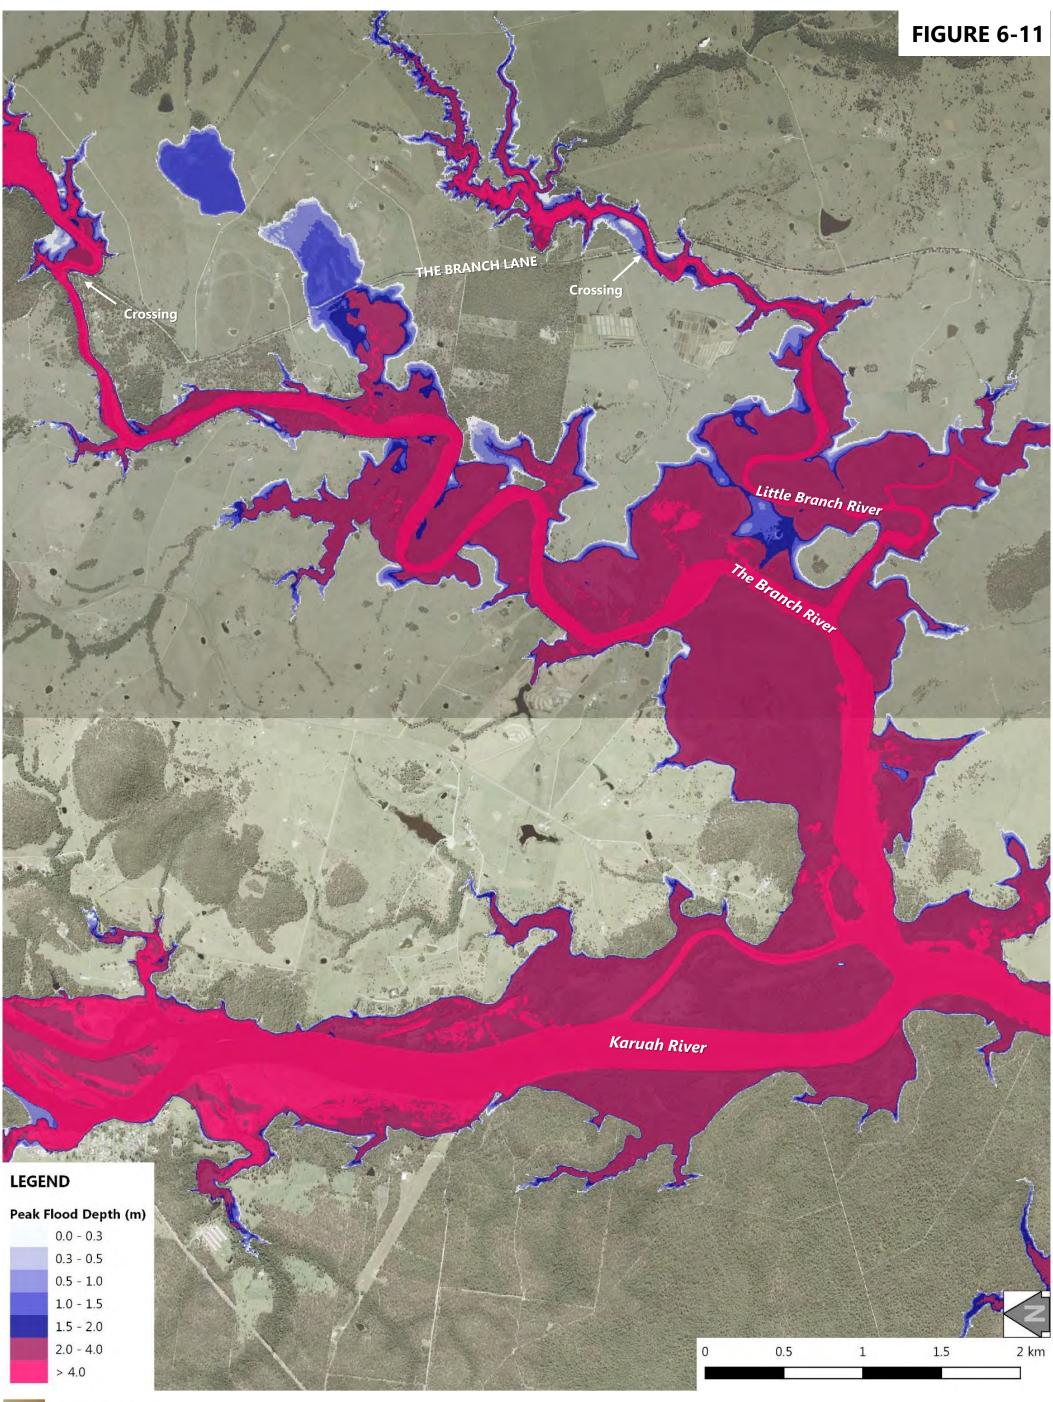

| Figure 6-12: 0.5% AEP Design Flood Event - Peak Flood Depth at Karuah North       |
|-----------------------------------------------------------------------------------|
| Figure 7-1: 0.2% AEP Design Flood Event - Peak Flood Levels at Stroud Road        |
| Figure 7-2: 0.2% AEP Design Flood Event - Peak Flood Levels at Stroud             |
| Figure 7-3: 0.2% AEP Design Flood Event - Peak Flood Levels at Booral             |
| Figure 7-4: 0.2% AEP Design Flood Event - Peak Flood Levels at Allworth           |
| Figure 7-5: 0.2% AEP Design Flood Event - Peak Flood Levels at The Branch         |
| Figure 7-6: 0.2% AEP Design Flood Event - Peak Flood Levels at Karuah North       |
| Figure 7-7: 0.2% AEP Design Flood Event - Peak Flood Depth at Stroud Road         |
| Figure 7-8: 0.2% AEP Design Flood Event - Peak Flood Depth at Stroud              |
| Figure 7-9: 0.2% AEP Design Flood Event - Peak Flood Depth at Booral              |
| Figure 7-10: 0.2% AEP Design Flood Event - Peak Flood Depth at Allworth           |
| Figure 7-11: 0.2% AEP Design Flood Event - Peak Flood Depth at The Branch         |
| Figure 7-12: 0.2% AEP Design Flood Event - Peak Flood Depth at Karuah North       |
| Figure 8-1: Probable Maximum Flood - Peak Flood Levels at Stroud Road             |
| Figure 8-2: Probable Maximum Flood - Peak Flood Levels at Stroud                  |
| Figure 8-3: Probable Maximum Flood - Peak Flood Levels at Booral                  |
| Figure 8-4: Probable Maximum Flood - Peak Flood Levels at Allworth                |
| Figure 8-5: Probable Maximum Flood - Peak Flood Levels at The Branch              |
| Figure 8-6: Probable Maximum Flood - Peak Flood Levels at Karuah North            |
| Figure 8-7: Probable Maximum Flood - Peak Flood Depth at Stroud Road              |
| Figure 8-8: Probable Maximum Flood - Peak Flood Depth at Stroud                   |
| Figure 8-9: Probable Maximum Flood - Peak Flood Depth at Booral                   |
| Figure 8-10: Probable Maximum Flood - Peak Flood Depth at Allworth                |
| Figure 8-11: Probable Maximum Flood - Peak Flood Depth at The Branch              |
| Figure 8-12: Probable Maximum Flood - Peak Flood Depth at Karuah North            |
| Figure 8-13: Probable Maximum Flood - Peak Flood Velocity at Stroud Road          |
| Figure 8-14: Probable Maximum Flood - Peak Flood Velocity at Stroud               |
| Figure 8-15: Probable Maximum Flood - Peak Flood Velocity at Booral               |
| Figure 8-16: Probable Maximum Flood - Peak Flood Velocity at Allworth             |
| Figure 8-17: Probable Maximum Flood - Peak Flood Velocity at The Branch           |
| Figure 8-18: Probable Maximum Flood - Peak Flood Velocity at Karuah North         |
| Figure 8-19: Probable Maximum Flood - NSW Provisional Flood Hazard at Stroud Road |