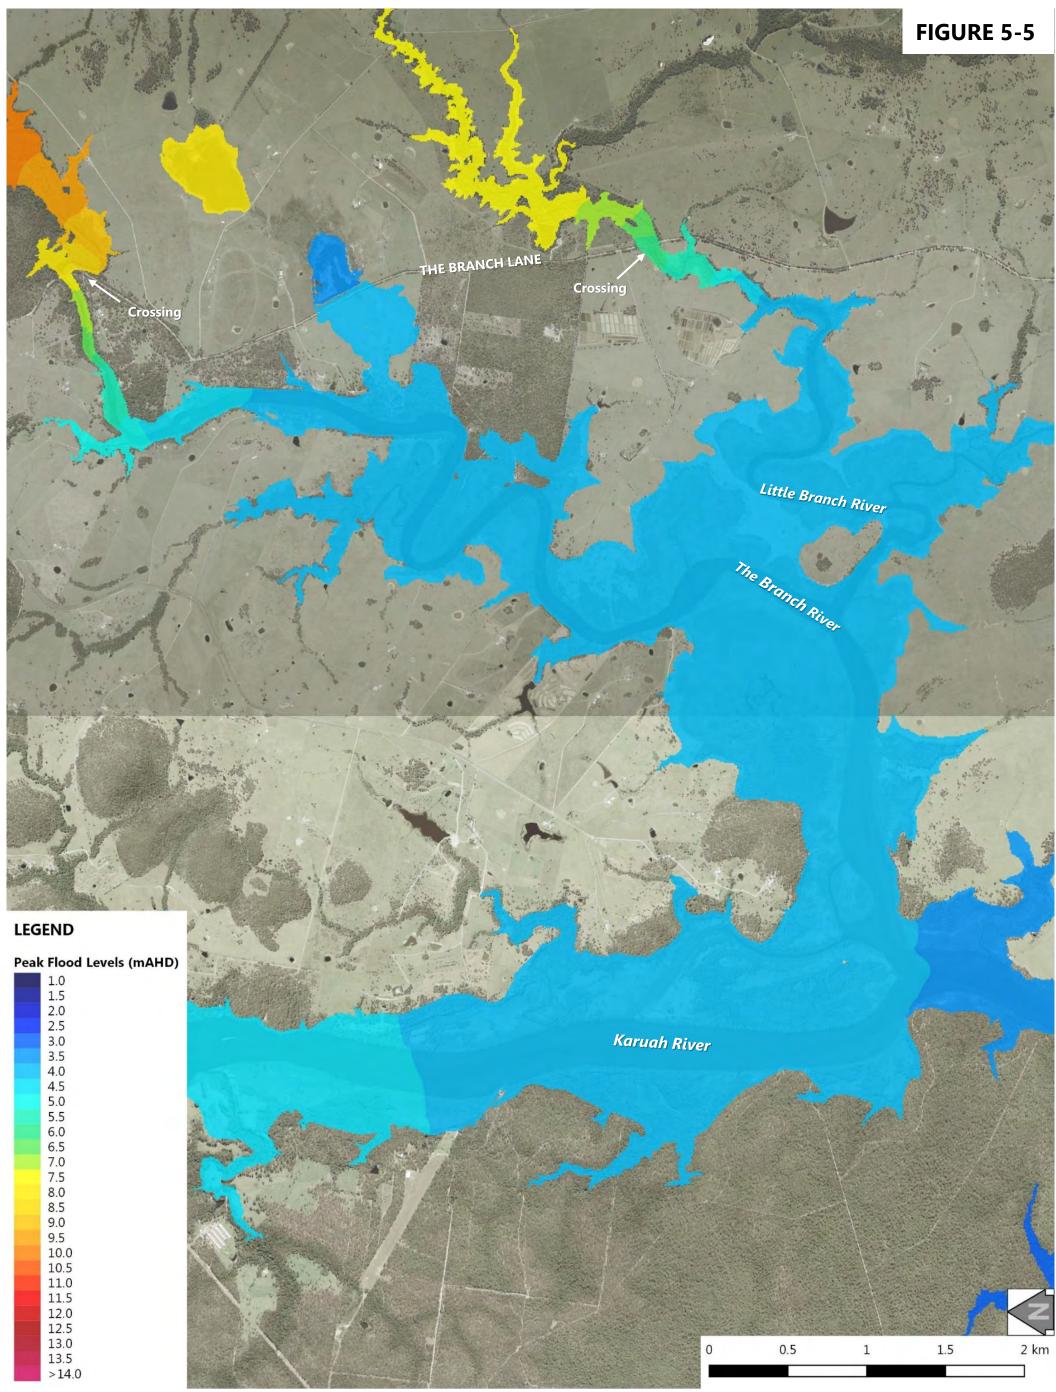

| Figure 5-9: 1% AEP Design Flood Event - Peak Flood Depth at Booral                    |
|---------------------------------------------------------------------------------------|
| Figure 5-10: 1% AEP Design Flood Event - Peak Flood Depth at Allworth                 |
| Figure 5-11: 1% AEP Design Flood Event - Peak Flood Depth at The Branch               |
| Figure 5-12: 1% AEP Design Flood Event - Peak Flood Depth at Karuah North             |
| Figure 5-13: 1% AEP Design Flood Event - Peak Flood Velocity at Stroud Road           |
| Figure 5-14: 1% AEP Design Flood Event - Peak Flood Velocity at Stroud                |
| Figure 5-15: 1% AEP Design Flood Event - Peak Flood Velocity at Booral                |
| Figure 5-16: 1% AEP Design Flood Event - Peak Flood Velocity at Allworth              |
| Figure 5-17: 1% AEP Design Flood Event - Peak Flood Velocity at The Branch            |
| Figure 5-18: 1% AEP Design Flood Event - Peak Flood Velocity at Karuah North          |
| Figure 5-19: 1% AEP Design Flood Event - NSW Provisional Flood Hazard at Stroud Road  |
| Figure 5-20: 1% AEP Design Flood Event - NSW Provisional Flood Hazard at Stroud       |
| Figure 5-21: 1% AEP Design Flood Event - NSW Provisional Flood Hazard at Booral       |
| Figure 5-22: 1% AEP Design Flood Event - NSW Provisional Flood Hazard at Allworth     |
| Figure 5-23: 1% AEP Design Flood Event - NSW Provisional Flood Hazard at The Branch   |
| Figure 5-24: 1% AEP Design Flood Event - NSW Provisional Flood Hazard at Karuah North |
| Figure 5-25: 1% AEP Design Flood Event - ARR2016 General Flood Hazard at Stroud Road  |
| Figure 5-26: 1% AEP Design Flood Event - ARR2016 General Flood Hazard at Stroud       |
| Figure 5-27: 1% AEP Design Flood Event - ARR2016 General Flood Hazard at Booral       |
| Figure 5-28: 1% AEP Design Flood Event - ARR2016 General Flood Hazard at Allworth     |
| Figure 5-29: 1% AEP Design Flood Event - ARR2016 General Flood Hazard at The Branch   |
| Figure 5-30: 1% AEP Design Flood Event - ARR2016 General Flood Hazard at Karuah North |
| Figure 6-1: 0.5% AEP Design Flood Event - Peak Flood Levels at Stroud Road            |
| Figure 6-2: 0.5% AEP Design Flood Event - Peak Flood Levels at Stroud                 |
| Figure 6-3: 0.5% AEP Design Flood Event - Peak Flood Levels at Booral                 |
| Figure 6-4: 0.5% AEP Design Flood Event - Peak Flood Levels at Allworth               |
| Figure 6-5: 0.5% AEP Design Flood Event - Peak Flood Levels at The Branch             |
| Figure 6-6: 0.5% AEP Design Flood Event - Peak Flood Levels at Karuah North           |
| Figure 6-7: 0.5% AEP Design Flood Event - Peak Flood Depth at Stroud Road             |
| Figure 6-8: 0.5% AEP Design Flood Event - Peak Flood Depth at Stroud                  |
| Figure 6-9: 0.5% AEP Design Flood Event - Peak Flood Depth at Booral                  |
| Figure 6-10: 0.5% AEP Design Flood Event - Peak Flood Depth at Allworth               |
| Figure 6-11: 0.5% AEP Design Flood Event - Peak Flood Depth at The Branch             |