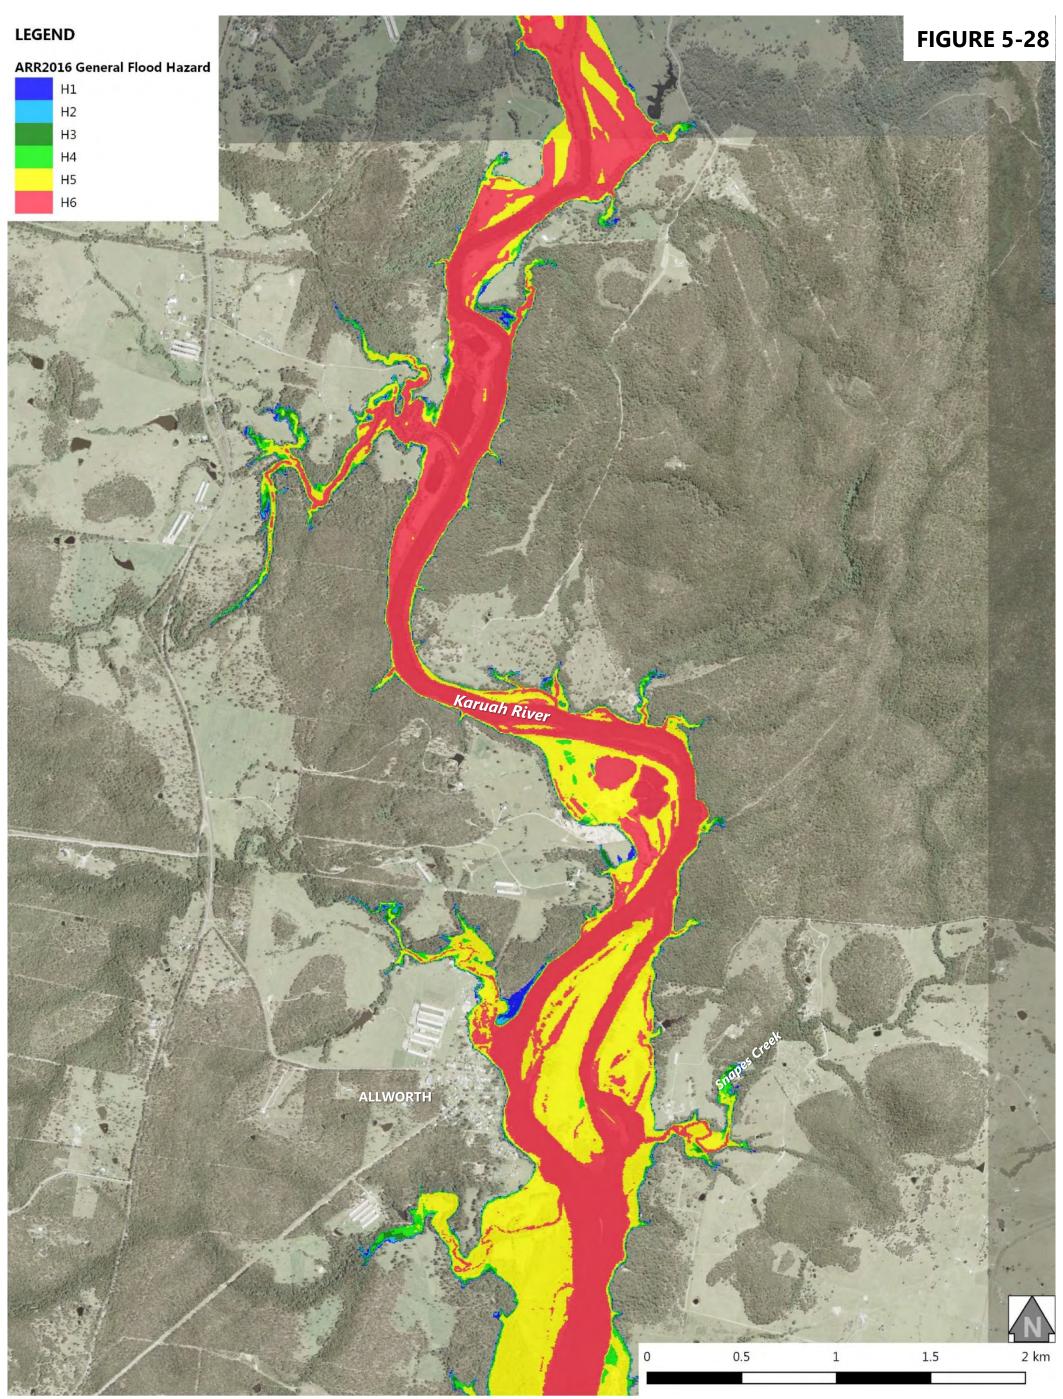

| Figure 5-9: 1% AEP Design Flood Event - Peak Flood Depth at Booral                    |
|---------------------------------------------------------------------------------------|
| Figure 5-10: 1% AEP Design Flood Event - Peak Flood Depth at Allworth                 |
| Figure 5-11: 1% AEP Design Flood Event - Peak Flood Depth at The Branch               |
| Figure 5-12: 1% AEP Design Flood Event - Peak Flood Depth at Karuah North             |
| Figure 5-13: 1% AEP Design Flood Event - Peak Flood Velocity at Stroud Road           |
| Figure 5-14: 1% AEP Design Flood Event - Peak Flood Velocity at Stroud                |
| Figure 5-15: 1% AEP Design Flood Event - Peak Flood Velocity at Booral                |
| Figure 5-16: 1% AEP Design Flood Event - Peak Flood Velocity at Allworth              |
| Figure 5-17: 1% AEP Design Flood Event - Peak Flood Velocity at The Branch            |
| Figure 5-18: 1% AEP Design Flood Event - Peak Flood Velocity at Karuah North          |
| Figure 5-19: 1% AEP Design Flood Event - NSW Provisional Flood Hazard at Stroud Road  |
| Figure 5-20: 1% AEP Design Flood Event - NSW Provisional Flood Hazard at Stroud       |
| Figure 5-21: 1% AEP Design Flood Event - NSW Provisional Flood Hazard at Booral       |
| Figure 5-22: 1% AEP Design Flood Event - NSW Provisional Flood Hazard at Allworth     |
| Figure 5-23: 1% AEP Design Flood Event - NSW Provisional Flood Hazard at The Branch   |
| Figure 5-24: 1% AEP Design Flood Event - NSW Provisional Flood Hazard at Karuah North |
| Figure 5-25: 1% AEP Design Flood Event - ARR2016 General Flood Hazard at Stroud Road  |
| Figure 5-26: 1% AEP Design Flood Event - ARR2016 General Flood Hazard at Stroud       |
| Figure 5-27: 1% AEP Design Flood Event - ARR2016 General Flood Hazard at Booral       |
| Figure 5-28: 1% AEP Design Flood Event - ARR2016 General Flood Hazard at Allworth     |
| Figure 5-29: 1% AEP Design Flood Event - ARR2016 General Flood Hazard at The Branch   |
| Figure 5-30: 1% AEP Design Flood Event - ARR2016 General Flood Hazard at Karuah North |
| Figure 6-1: 0.5% AEP Design Flood Event - Peak Flood Levels at Stroud Road            |
| Figure 6-2: 0.5% AEP Design Flood Event - Peak Flood Levels at Stroud                 |
| Figure 6-3: 0.5% AEP Design Flood Event - Peak Flood Levels at Booral                 |
| Figure 6-4: 0.5% AEP Design Flood Event - Peak Flood Levels at Allworth               |
| Figure 6-5: 0.5% AEP Design Flood Event - Peak Flood Levels at The Branch             |
| Figure 6-6: 0.5% AEP Design Flood Event - Peak Flood Levels at Karuah North           |
| Figure 6-7: 0.5% AEP Design Flood Event - Peak Flood Depth at Stroud Road             |
| Figure 6-8: 0.5% AEP Design Flood Event - Peak Flood Depth at Stroud                  |
| Figure 6-9: 0.5% AEP Design Flood Event - Peak Flood Depth at Booral                  |
| Figure 6-10: 0.5% AEP Design Flood Event - Peak Flood Depth at Allworth               |
| Figure 6-11: 0.5% AEP Design Flood Event - Peak Flood Depth at The Branch             |