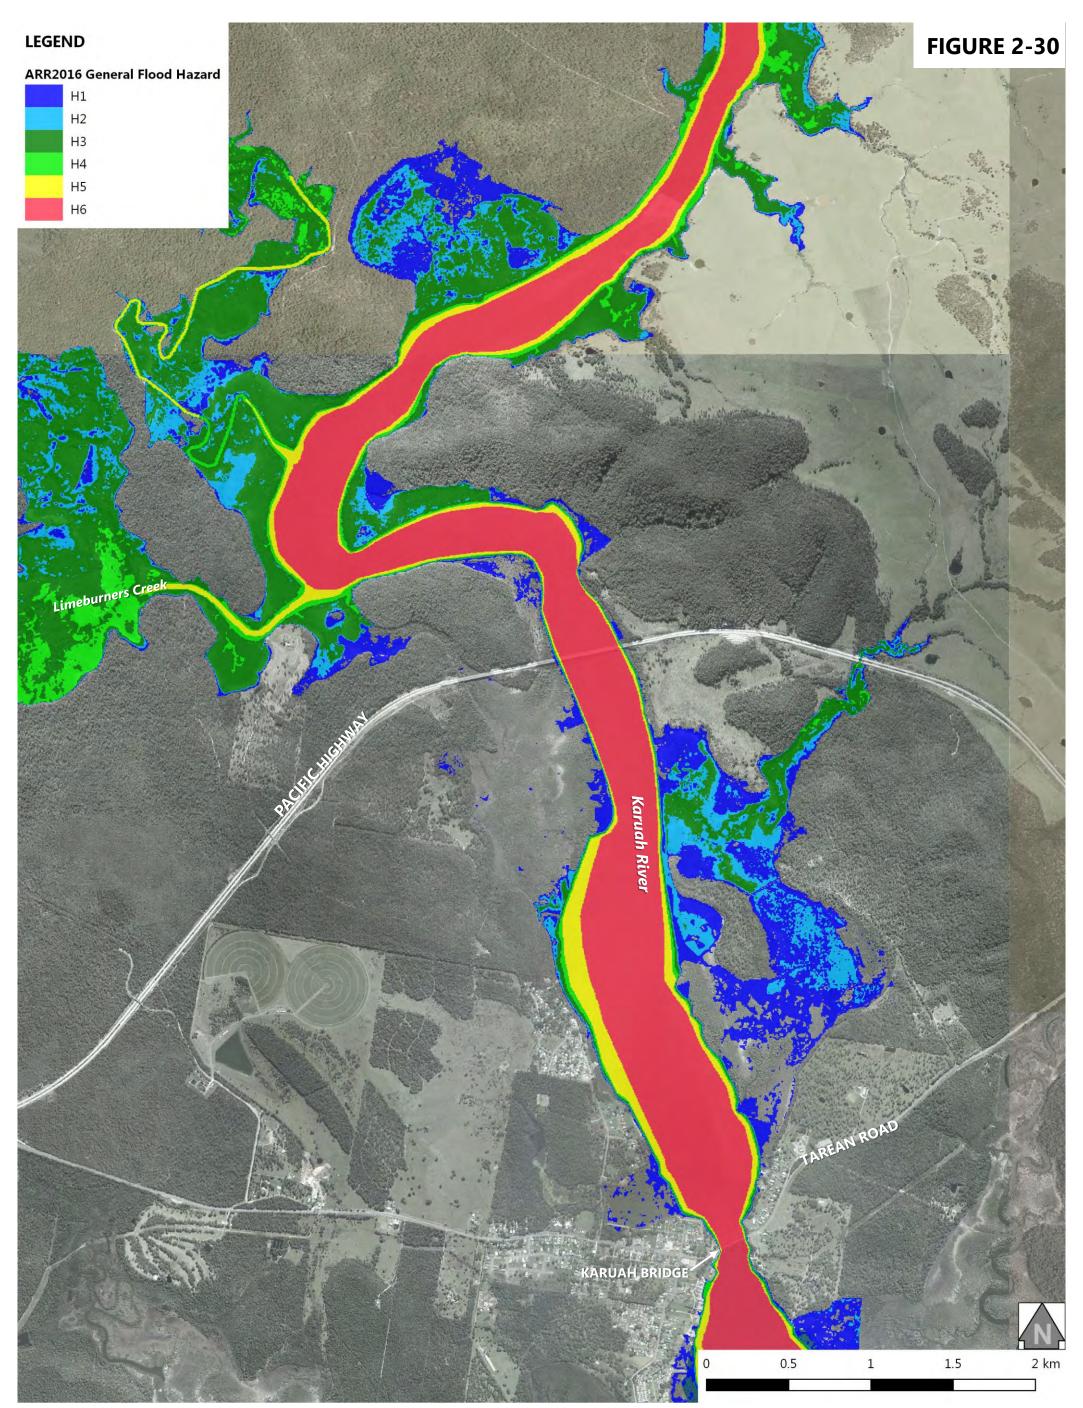

## **Figure List**

| Figure 1-1: 1 | File Index                                                                |
|---------------|---------------------------------------------------------------------------|
| Figure 2-1: 2 | 20% AEP Design Flood Event - Peak Flood Levels at Stroud Road             |
| Figure 2-2: 2 | 20% AEP Design Flood Event - Peak Flood Levels at Stroud                  |
| Figure 2-3: 2 | 20% AEP Design Flood Event - Peak Flood Levels at Booral                  |
| Figure 2-4: 2 | 20% AEP Design Flood Event - Peak Flood Levels at Allworth                |
| Figure 2-5: 2 | 20% AEP Design Flood Event - Peak Flood Levels at The Branch              |
| Figure 2-6: 2 | 20% AEP Design Flood Event - Peak Flood Levels at Karuah North            |
| Figure 2-7: 2 | 20% AEP Design Flood Event - Peak Flood Depth at Stroud Road              |
| Figure 2-8: 2 | 20% AEP Design Flood Event - Peak Flood Depth at Stroud                   |
| Figure 2-9: 2 | 20% AEP Design Flood Event - Peak Flood Depth at Booral                   |
| Figure 2-10:  | 20% AEP Design Flood Event - Peak Flood Depth at Allworth                 |
| Figure 2-11:  | 20% AEP Design Flood Event - Peak Flood Depth at The Branch               |
| Figure 2-12:  | 20% AEP Design Flood Event - Peak Flood Depth at Karuah North             |
| Figure 2-13:  | 20% AEP Design Flood Event - Peak Flood Velocity at Stroud Road           |
| Figure 2-14:  | 20% AEP Design Flood Event - Peak Flood Velocity at Stroud                |
| Figure 2-15:  | 20% AEP Design Flood Event - Peak Flood Velocity at Booral                |
| Figure 2-16:  | 20% AEP Design Flood Event - Peak Flood Velocity at Allworth              |
| Figure 2-17:  | 20% AEP Design Flood Event - Peak Flood Velocity at The Branch            |
| Figure 2-18:  | 20% AEP Design Flood Event - Peak Flood Velocity at Karuah North          |
| Figure 2-19:  | 20% AEP Design Flood Event - NSW Provisional Flood Hazard at Stroud Road  |
| Figure 2-20:  | 20% AEP Design Flood Event - NSW Provisional Flood Hazard at Stroud       |
| Figure 2-21:  | 20% AEP Design Flood Event - NSW Provisional Flood Hazard at Booral       |
| Figure 2-22:  | 20% AEP Design Flood Event - NSW Provisional Flood Hazard at Allworth     |
| Figure 2-23:  | 20% AEP Design Flood Event - NSW Provisional Flood Hazard at The Branch   |
| Figure 2-24:  | 20% AEP Design Flood Event - NSW Provisional Flood Hazard at Karuah North |
| Figure 2-25:  | 20% AEP Design Flood Event - ARR2016 General Flood Hazard at Stroud Road  |
| Figure 2-26:  | 20% AEP Design Flood Event - ARR2016 General Flood Hazard at Stroud       |
| Figure 2-27:  | 20% AEP Design Flood Event - ARR2016 General Flood Hazard at Booral       |
| Figure 2-28:  | 20% AEP Design Flood Event - ARR2016 General Flood Hazard at Allworth     |
| Figure 2-29:  | 20% AEP Design Flood Event - ARR2016 General Flood Hazard at The Branch   |
| Figure 2-30:  | 20% AEP Design Flood Event - ARR2016 General Flood Hazard at Karuah North |