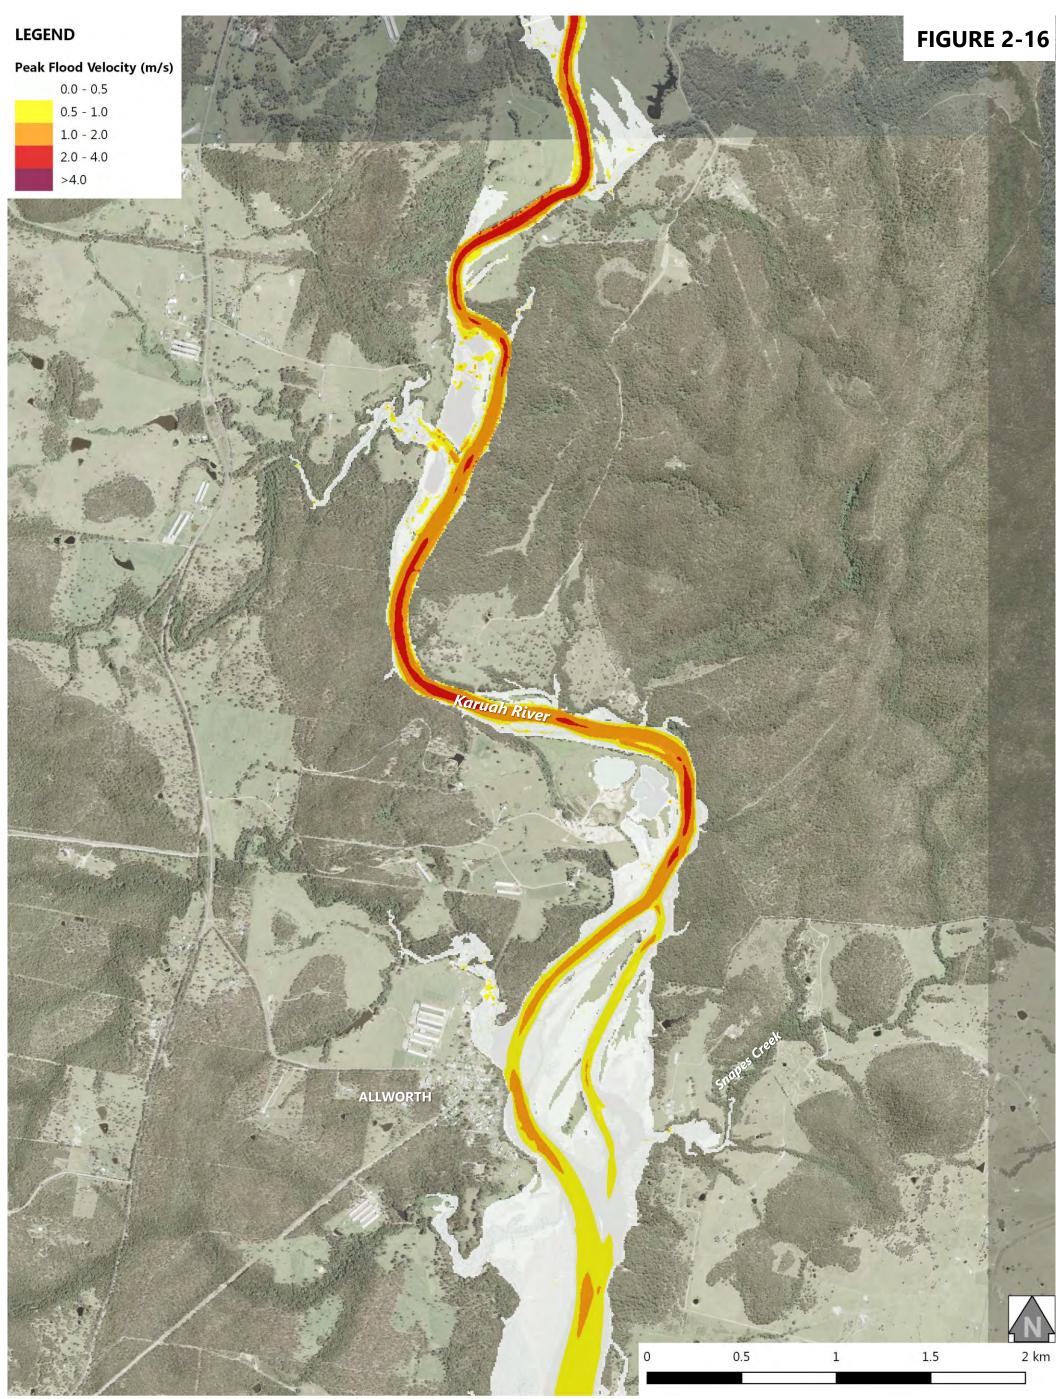

## **Figure List**

| Figure 1-1: 1 | File Index                                                                |
|---------------|---------------------------------------------------------------------------|
| Figure 2-1: 2 | 20% AEP Design Flood Event - Peak Flood Levels at Stroud Road             |
| Figure 2-2: 2 | 20% AEP Design Flood Event - Peak Flood Levels at Stroud                  |
| Figure 2-3: 2 | 20% AEP Design Flood Event - Peak Flood Levels at Booral                  |
| Figure 2-4: 2 | 20% AEP Design Flood Event - Peak Flood Levels at Allworth                |
| Figure 2-5: 2 | 20% AEP Design Flood Event - Peak Flood Levels at The Branch              |
| Figure 2-6: 2 | 20% AEP Design Flood Event - Peak Flood Levels at Karuah North            |
| Figure 2-7: 2 | 20% AEP Design Flood Event - Peak Flood Depth at Stroud Road              |
| Figure 2-8: 2 | 20% AEP Design Flood Event - Peak Flood Depth at Stroud                   |
| Figure 2-9: 2 | 20% AEP Design Flood Event - Peak Flood Depth at Booral                   |
| Figure 2-10:  | 20% AEP Design Flood Event - Peak Flood Depth at Allworth                 |
| Figure 2-11:  | 20% AEP Design Flood Event - Peak Flood Depth at The Branch               |
| Figure 2-12:  | 20% AEP Design Flood Event - Peak Flood Depth at Karuah North             |
| Figure 2-13:  | 20% AEP Design Flood Event - Peak Flood Velocity at Stroud Road           |
| Figure 2-14:  | 20% AEP Design Flood Event - Peak Flood Velocity at Stroud                |
| Figure 2-15:  | 20% AEP Design Flood Event - Peak Flood Velocity at Booral                |
| Figure 2-16:  | 20% AEP Design Flood Event - Peak Flood Velocity at Allworth              |
| Figure 2-17:  | 20% AEP Design Flood Event - Peak Flood Velocity at The Branch            |
| Figure 2-18:  | 20% AEP Design Flood Event - Peak Flood Velocity at Karuah North          |
| Figure 2-19:  | 20% AEP Design Flood Event - NSW Provisional Flood Hazard at Stroud Road  |
| Figure 2-20:  | 20% AEP Design Flood Event - NSW Provisional Flood Hazard at Stroud       |
| Figure 2-21:  | 20% AEP Design Flood Event - NSW Provisional Flood Hazard at Booral       |
| Figure 2-22:  | 20% AEP Design Flood Event - NSW Provisional Flood Hazard at Allworth     |
| Figure 2-23:  | 20% AEP Design Flood Event - NSW Provisional Flood Hazard at The Branch   |
| Figure 2-24:  | 20% AEP Design Flood Event - NSW Provisional Flood Hazard at Karuah North |
| Figure 2-25:  | 20% AEP Design Flood Event - ARR2016 General Flood Hazard at Stroud Road  |
| Figure 2-26:  | 20% AEP Design Flood Event - ARR2016 General Flood Hazard at Stroud       |
| Figure 2-27:  | 20% AEP Design Flood Event - ARR2016 General Flood Hazard at Booral       |
| Figure 2-28:  | 20% AEP Design Flood Event - ARR2016 General Flood Hazard at Allworth     |
| Figure 2-29:  | 20% AEP Design Flood Event - ARR2016 General Flood Hazard at The Branch   |
| Figure 2-30:  | 20% AEP Design Flood Event - ARR2016 General Flood Hazard at Karuah North |