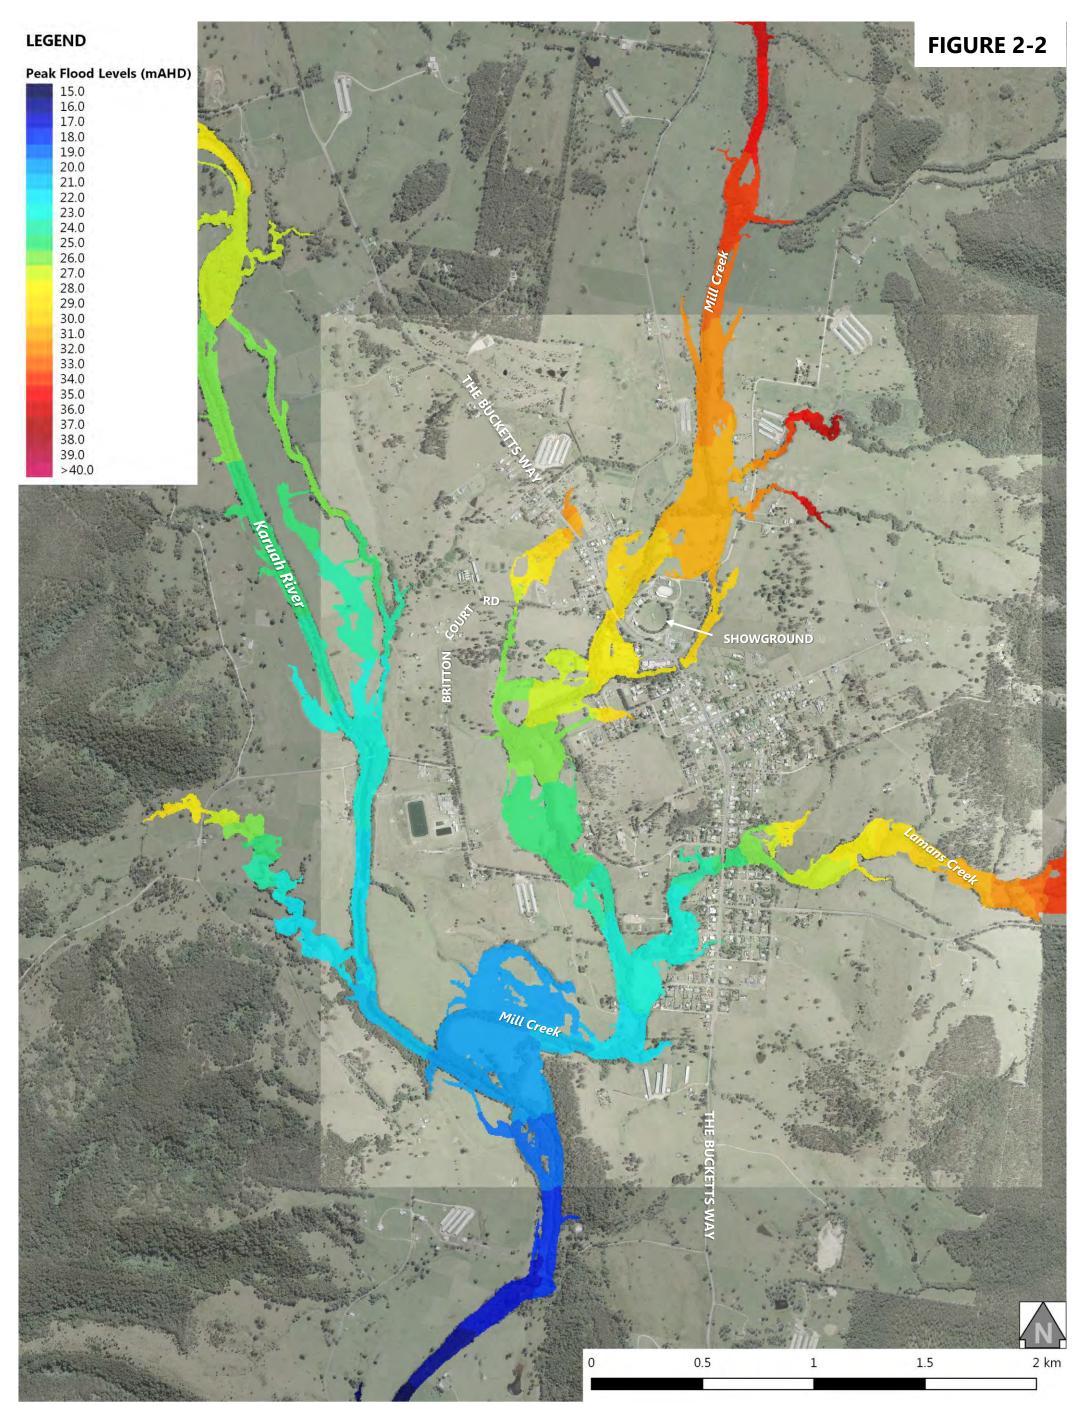

## **Figure List**

| Figure 1-1: 1 | File Index                                                                |
|---------------|---------------------------------------------------------------------------|
| Figure 2-1: 2 | 20% AEP Design Flood Event - Peak Flood Levels at Stroud Road             |
| Figure 2-2: 2 | 20% AEP Design Flood Event - Peak Flood Levels at Stroud                  |
| Figure 2-3: 2 | 20% AEP Design Flood Event - Peak Flood Levels at Booral                  |
| Figure 2-4: 2 | 20% AEP Design Flood Event - Peak Flood Levels at Allworth                |
| Figure 2-5: 2 | 20% AEP Design Flood Event - Peak Flood Levels at The Branch              |
| Figure 2-6: 2 | 20% AEP Design Flood Event - Peak Flood Levels at Karuah North            |
| Figure 2-7: 2 | 20% AEP Design Flood Event - Peak Flood Depth at Stroud Road              |
| Figure 2-8: 2 | 20% AEP Design Flood Event - Peak Flood Depth at Stroud                   |
| Figure 2-9: 2 | 20% AEP Design Flood Event - Peak Flood Depth at Booral                   |
| Figure 2-10:  | 20% AEP Design Flood Event - Peak Flood Depth at Allworth                 |
| Figure 2-11:  | 20% AEP Design Flood Event - Peak Flood Depth at The Branch               |
| Figure 2-12:  | 20% AEP Design Flood Event - Peak Flood Depth at Karuah North             |
| Figure 2-13:  | 20% AEP Design Flood Event - Peak Flood Velocity at Stroud Road           |
| Figure 2-14:  | 20% AEP Design Flood Event - Peak Flood Velocity at Stroud                |
| Figure 2-15:  | 20% AEP Design Flood Event - Peak Flood Velocity at Booral                |
| Figure 2-16:  | 20% AEP Design Flood Event - Peak Flood Velocity at Allworth              |
| Figure 2-17:  | 20% AEP Design Flood Event - Peak Flood Velocity at The Branch            |
| Figure 2-18:  | 20% AEP Design Flood Event - Peak Flood Velocity at Karuah North          |
| Figure 2-19:  | 20% AEP Design Flood Event - NSW Provisional Flood Hazard at Stroud Road  |
| Figure 2-20:  | 20% AEP Design Flood Event - NSW Provisional Flood Hazard at Stroud       |
| Figure 2-21:  | 20% AEP Design Flood Event - NSW Provisional Flood Hazard at Booral       |
| Figure 2-22:  | 20% AEP Design Flood Event - NSW Provisional Flood Hazard at Allworth     |
| Figure 2-23:  | 20% AEP Design Flood Event - NSW Provisional Flood Hazard at The Branch   |
| Figure 2-24:  | 20% AEP Design Flood Event - NSW Provisional Flood Hazard at Karuah North |
| Figure 2-25:  | 20% AEP Design Flood Event - ARR2016 General Flood Hazard at Stroud Road  |
| Figure 2-26:  | 20% AEP Design Flood Event - ARR2016 General Flood Hazard at Stroud       |
| Figure 2-27:  | 20% AEP Design Flood Event - ARR2016 General Flood Hazard at Booral       |
| Figure 2-28:  | 20% AEP Design Flood Event - ARR2016 General Flood Hazard at Allworth     |
| Figure 2-29:  | 20% AEP Design Flood Event - ARR2016 General Flood Hazard at The Branch   |
| Figure 2-30:  | 20% AEP Design Flood Event - ARR2016 General Flood Hazard at Karuah North |