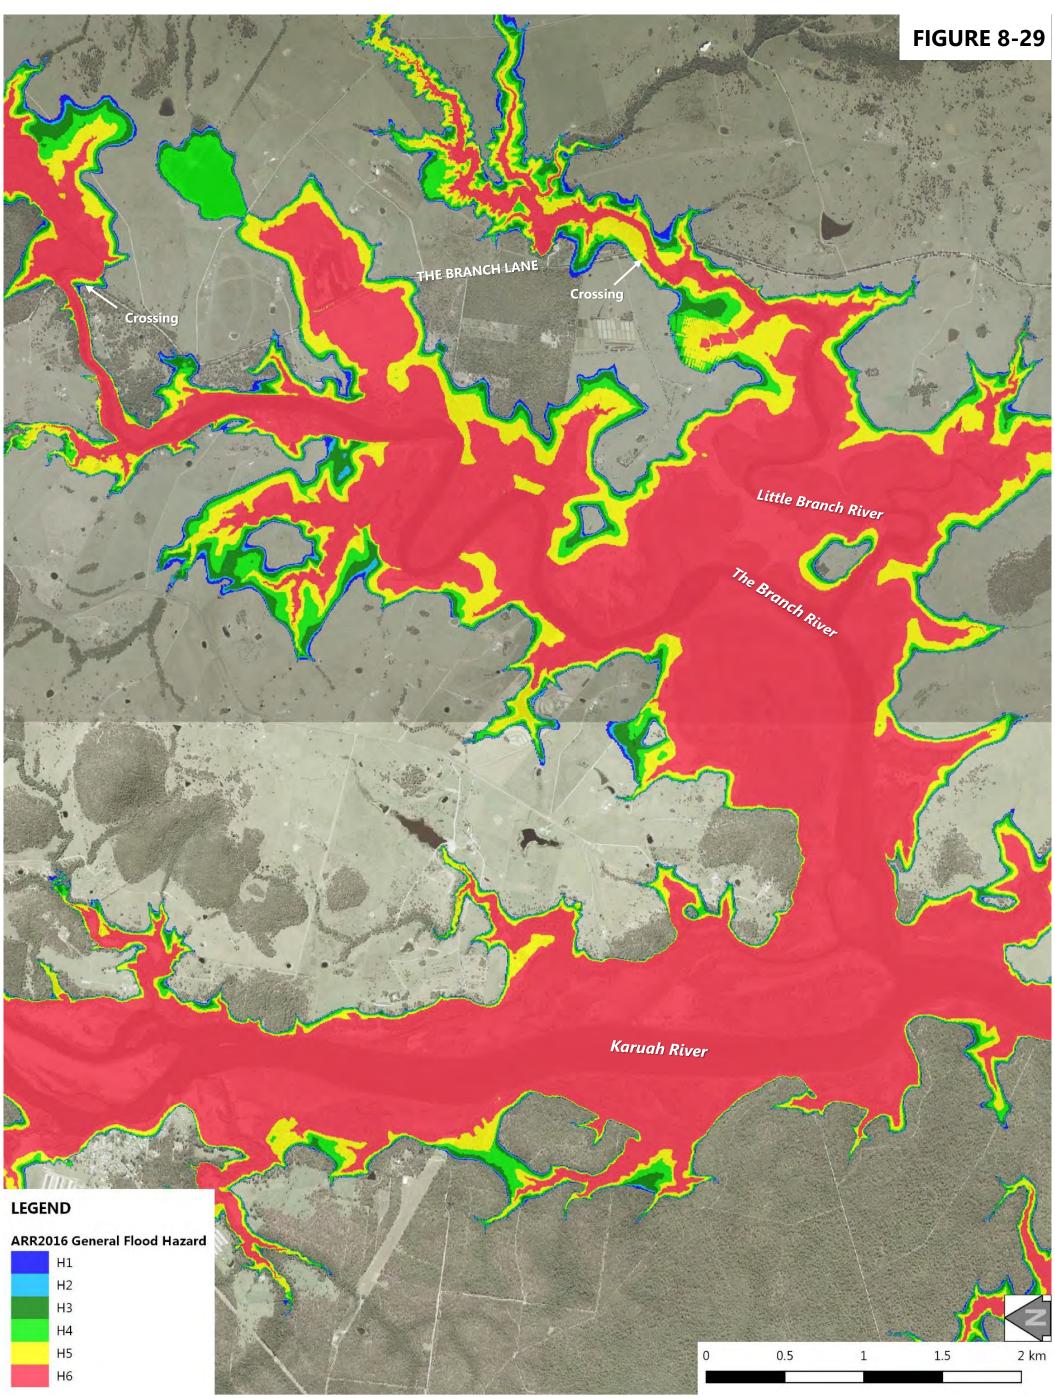

MidCoast Council Karuah River and Stroud Flood Study Update

Volume 2 – Flood Mapping

| Figure 8-20:   | Probable Maximum Flood - NSW Provisional Flood Hazard at Stroud       |
|----------------|-----------------------------------------------------------------------|
| Figure 8-21: I | Probable Maximum Flood - NSW Provisional Flood Hazard at Booral       |
| Figure 8-22:   | Probable Maximum Flood - NSW Provisional Flood Hazard at Allworth     |
| Figure 8-23:   | Probable Maximum Flood - NSW Provisional Flood Hazard at The Branch   |
| Figure 8-24:   | Probable Maximum Flood - NSW Provisional Flood Hazard at Karuah North |
| Figure 8-25:   | Probable Maximum Flood - ARR2016 General Flood Hazard at Stroud Road  |
| Figure 8-26:   | Probable Maximum Flood - ARR2016 General Flood Hazard at Stroud       |
| Figure 8-27:   | Probable Maximum Flood - ARR2016 General Flood Hazard at Booral       |
| Figure 8-28:   | Probable Maximum Flood - ARR2016 General Flood Hazard at Allworth     |
| Figure 8-29:   | Probable Maximum Flood - ARR2016 General Flood Hazard at The Branch   |
| Figure 8-30:   | Probable Maximum Flood - ARR2016 General Flood Hazard at Karuah North |