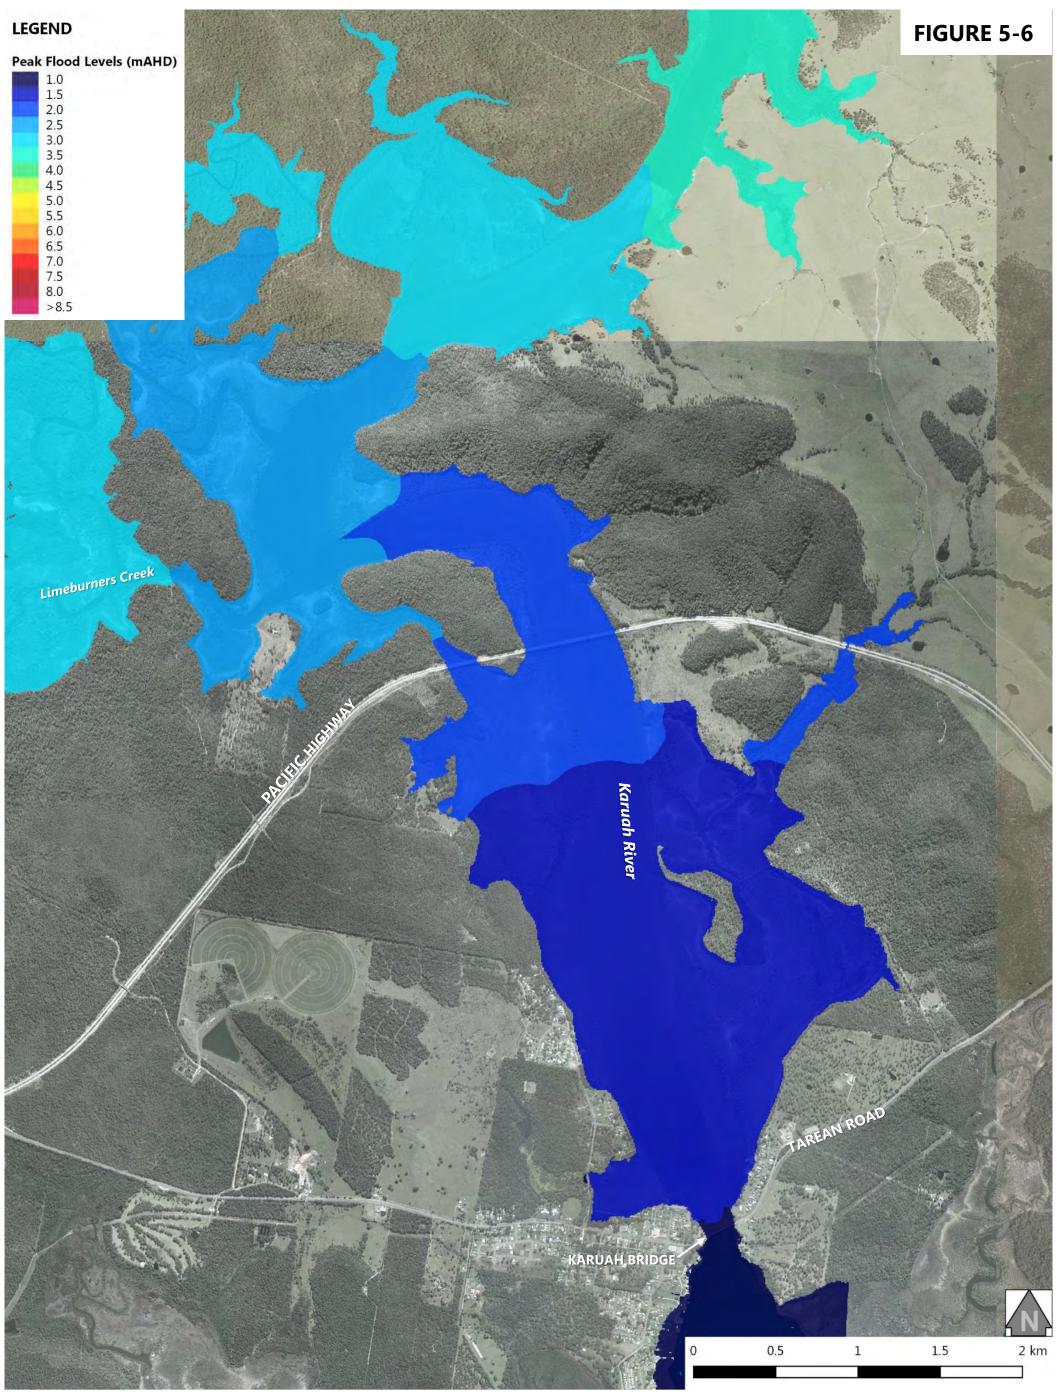

| Figure 5-9: 1% AEP Design Flood Event - Peak Flood Depth at Booral                    |
|---------------------------------------------------------------------------------------|
| Figure 5-10: 1% AEP Design Flood Event - Peak Flood Depth at Allworth                 |
| Figure 5-11: 1% AEP Design Flood Event - Peak Flood Depth at The Branch               |
| Figure 5-12: 1% AEP Design Flood Event - Peak Flood Depth at Karuah North             |
| Figure 5-13: 1% AEP Design Flood Event - Peak Flood Velocity at Stroud Road           |
| Figure 5-14: 1% AEP Design Flood Event - Peak Flood Velocity at Stroud                |
| Figure 5-15: 1% AEP Design Flood Event - Peak Flood Velocity at Booral                |
| Figure 5-16: 1% AEP Design Flood Event - Peak Flood Velocity at Allworth              |
| Figure 5-17: 1% AEP Design Flood Event - Peak Flood Velocity at The Branch            |
| Figure 5-18: 1% AEP Design Flood Event - Peak Flood Velocity at Karuah North          |
| Figure 5-19: 1% AEP Design Flood Event - NSW Provisional Flood Hazard at Stroud Road  |
| Figure 5-20: 1% AEP Design Flood Event - NSW Provisional Flood Hazard at Stroud       |
| Figure 5-21: 1% AEP Design Flood Event - NSW Provisional Flood Hazard at Booral       |
| Figure 5-22: 1% AEP Design Flood Event - NSW Provisional Flood Hazard at Allworth     |
| Figure 5-23: 1% AEP Design Flood Event - NSW Provisional Flood Hazard at The Branch   |
| Figure 5-24: 1% AEP Design Flood Event - NSW Provisional Flood Hazard at Karuah North |
| Figure 5-25: 1% AEP Design Flood Event - ARR2016 General Flood Hazard at Stroud Road  |
| Figure 5-26: 1% AEP Design Flood Event - ARR2016 General Flood Hazard at Stroud       |
| Figure 5-27: 1% AEP Design Flood Event - ARR2016 General Flood Hazard at Booral       |
| Figure 5-28: 1% AEP Design Flood Event - ARR2016 General Flood Hazard at Allworth     |
| Figure 5-29: 1% AEP Design Flood Event - ARR2016 General Flood Hazard at The Branch   |
| Figure 5-30: 1% AEP Design Flood Event - ARR2016 General Flood Hazard at Karuah North |
| Figure 6-1: 0.5% AEP Design Flood Event - Peak Flood Levels at Stroud Road            |
| Figure 6-2: 0.5% AEP Design Flood Event - Peak Flood Levels at Stroud                 |
| Figure 6-3: 0.5% AEP Design Flood Event - Peak Flood Levels at Booral                 |
| Figure 6-4: 0.5% AEP Design Flood Event - Peak Flood Levels at Allworth               |
| Figure 6-5: 0.5% AEP Design Flood Event - Peak Flood Levels at The Branch             |
| Figure 6-6: 0.5% AEP Design Flood Event - Peak Flood Levels at Karuah North           |
| Figure 6-7: 0.5% AEP Design Flood Event - Peak Flood Depth at Stroud Road             |
| Figure 6-8: 0.5% AEP Design Flood Event - Peak Flood Depth at Stroud                  |
| Figure 6-9: 0.5% AEP Design Flood Event - Peak Flood Depth at Booral                  |
| Figure 6-10: 0.5% AEP Design Flood Event - Peak Flood Depth at Allworth               |
| Figure 6-11: 0.5% AEP Design Flood Event - Peak Flood Depth at The Branch             |