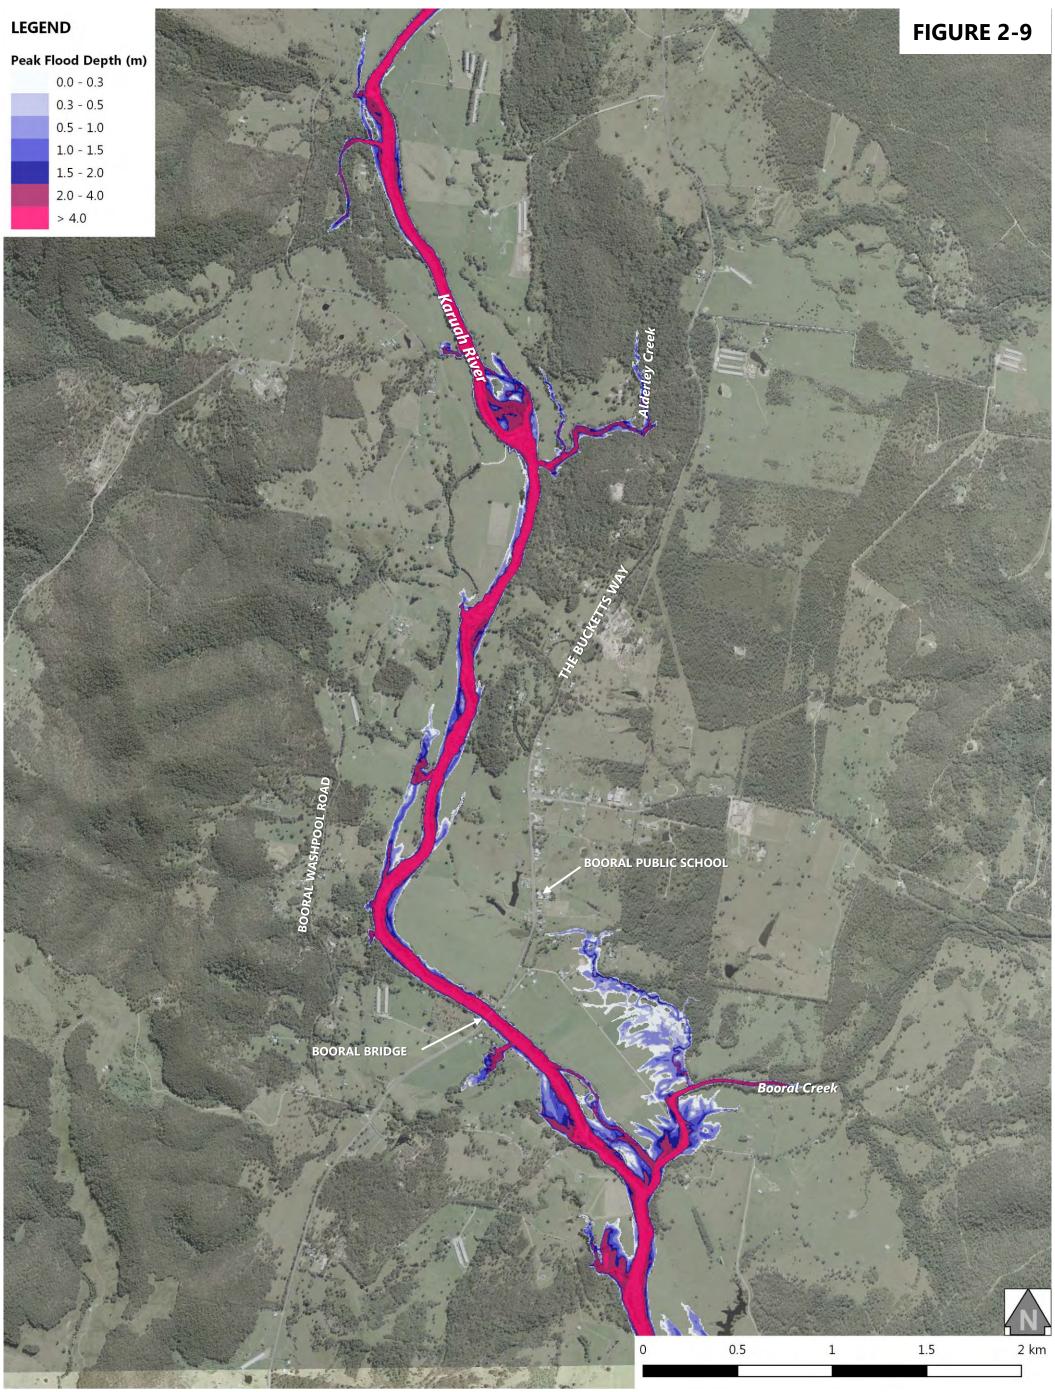

Volume 2 – Flood Mapping

| Figure 3-1: 5% AEP Design Flood Event - Peak Flood Levels at Stroud Road  |
|---------------------------------------------------------------------------|
| Figure 3-2: 5% AEP Design Flood Event - Peak Flood Levels at Stroud       |
| Figure 3-3: 5% AEP Design Flood Event - Peak Flood Levels at Booral       |
| Figure 3-4: 5% AEP Design Flood Event - Peak Flood Levels at Allworth     |
| Figure 3-5: 5% AEP Design Flood Event - Peak Flood Levels at The Branch   |
| Figure 3-6: 5% AEP Design Flood Event - Peak Flood Levels at Karuah North |
| Figure 3-7: 5% AEP Design Flood Event - Peak Flood Depth at Stroud Road   |
| Figure 3-8: 5% AEP Design Flood Event - Peak Flood Depth at Stroud        |
| Figure 3-9: 5% AEP Design Flood Event - Peak Flood Depth at Booral        |
| Figure 3-10: 5% AEP Design Flood Event - Peak Flood Depth at Allworth     |
| Figure 3-11: 5% AEP Design Flood Event - Peak Flood Depth at The Branch   |
| Figure 3-12: 5% AEP Design Flood Event - Peak Flood Depth at Karuah North |
| Figure 4-1: 2% AEP Design Flood Event - Peak Flood Levels at Stroud Road  |
| Figure 4-2: 2% AEP Design Flood Event - Peak Flood Levels at Stroud       |
| Figure 4-3: 2% AEP Design Flood Event - Peak Flood Levels at Booral       |
| Figure 4-4: 2% AEP Design Flood Event - Peak Flood Levels at Allworth     |
| Figure 4-5: 2% AEP Design Flood Event - Peak Flood Levels at The Branch   |
| Figure 4-6: 2% AEP Design Flood Event - Peak Flood Levels at Karuah North |
| Figure 4-7: 2% AEP Design Flood Event - Peak Flood Depth at Stroud Road   |
| Figure 4-8: 2% AEP Design Flood Event - Peak Flood Depth at Stroud        |
| Figure 4-9: 2% AEP Design Flood Event - Peak Flood Depth at Booral        |
| Figure 4-10: 2% AEP Design Flood Event - Peak Flood Depth at Allworth     |
| Figure 4-11: 2% AEP Design Flood Event - Peak Flood Depth at The Branch   |
| Figure 4-12: 2% AEP Design Flood Event - Peak Flood Depth at Karuah North |
| Figure 5-1: 1% AEP Design Flood Event - Peak Flood Levels at Stroud Road  |
| Figure 5-2: 1% AEP Design Flood Event - Peak Flood Levels at Stroud       |
| Figure 5-3: 1% AEP Design Flood Event - Peak Flood Levels at Booral       |
| Figure 5-4: 1% AEP Design Flood Event - Peak Flood Levels at Allworth     |
| Figure 5-5: 1% AEP Design Flood Event - Peak Flood Levels at The Branch   |
| Figure 5-6: 1% AEP Design Flood Event - Peak Flood Levels at Karuah North |
| Figure 5-7: 1% AEP Design Flood Event - Peak Flood Depth at Stroud Road   |
| Figure 5-8: 1% AEP Design Flood Event - Peak Flood Depth at Stroud        |
|                                                                           |