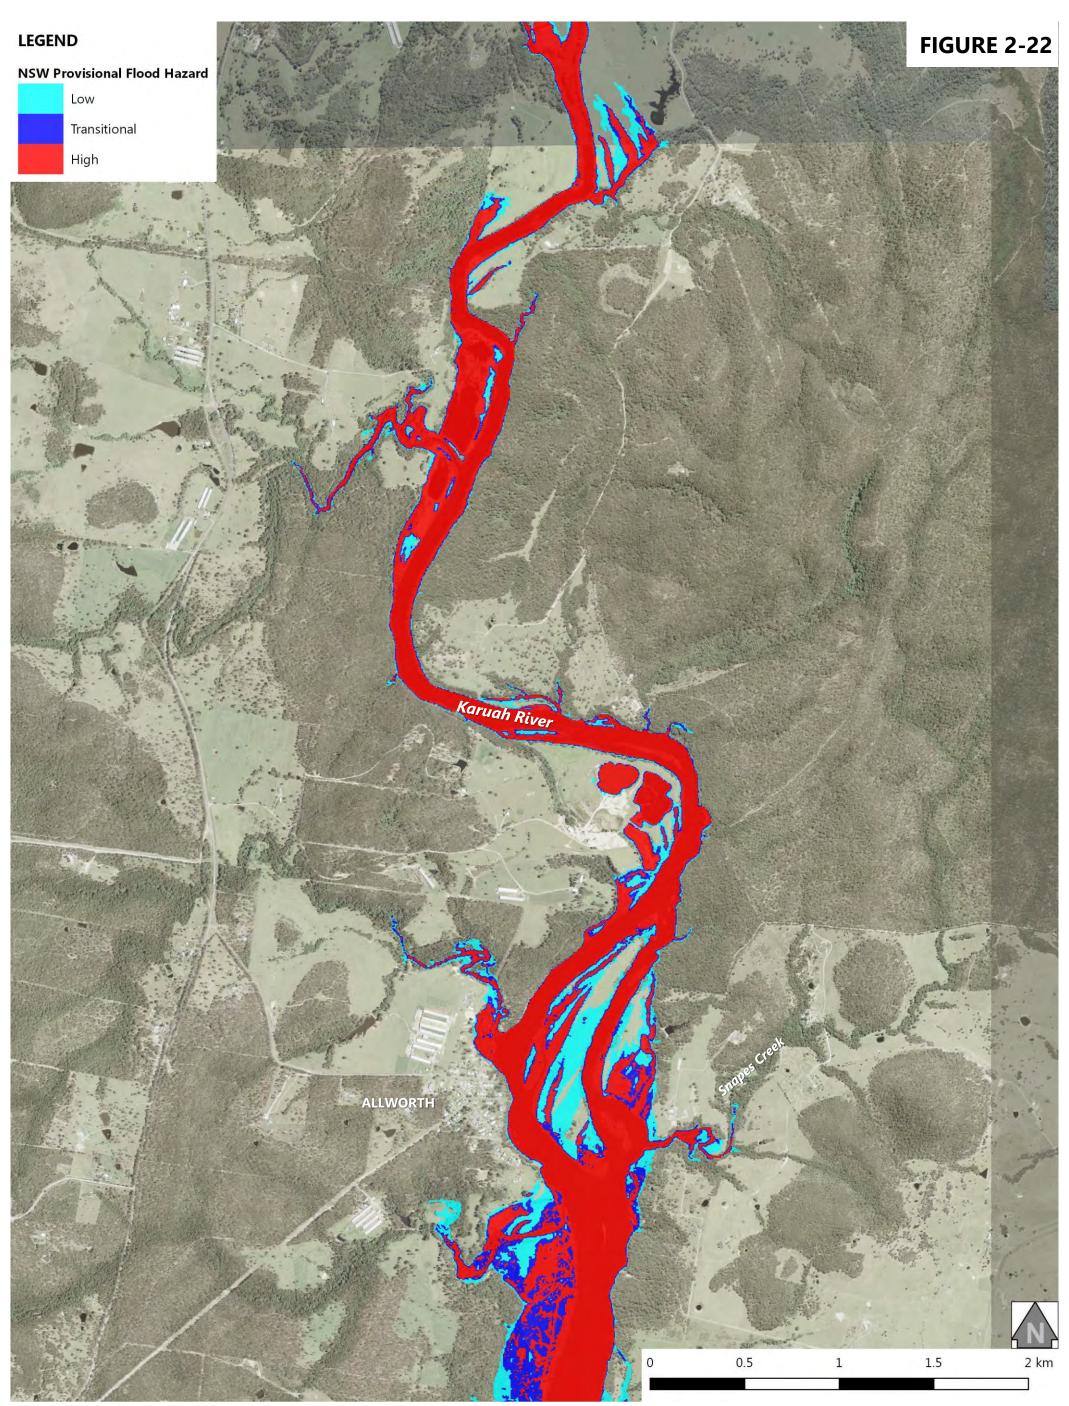

## **Figure List**

| Figure 1-1: 1 | File Index                                                                |
|---------------|---------------------------------------------------------------------------|
| Figure 2-1: 2 | 20% AEP Design Flood Event - Peak Flood Levels at Stroud Road             |
| Figure 2-2: 2 | 20% AEP Design Flood Event - Peak Flood Levels at Stroud                  |
| Figure 2-3: 2 | 20% AEP Design Flood Event - Peak Flood Levels at Booral                  |
| Figure 2-4: 2 | 20% AEP Design Flood Event - Peak Flood Levels at Allworth                |
| Figure 2-5: 2 | 20% AEP Design Flood Event - Peak Flood Levels at The Branch              |
| Figure 2-6: 2 | 20% AEP Design Flood Event - Peak Flood Levels at Karuah North            |
| Figure 2-7: 2 | 20% AEP Design Flood Event - Peak Flood Depth at Stroud Road              |
| Figure 2-8: 2 | 20% AEP Design Flood Event - Peak Flood Depth at Stroud                   |
| Figure 2-9: 2 | 20% AEP Design Flood Event - Peak Flood Depth at Booral                   |
| Figure 2-10:  | 20% AEP Design Flood Event - Peak Flood Depth at Allworth                 |
| Figure 2-11:  | 20% AEP Design Flood Event - Peak Flood Depth at The Branch               |
| Figure 2-12:  | 20% AEP Design Flood Event - Peak Flood Depth at Karuah North             |
| Figure 2-13:  | 20% AEP Design Flood Event - Peak Flood Velocity at Stroud Road           |
| Figure 2-14:  | 20% AEP Design Flood Event - Peak Flood Velocity at Stroud                |
| Figure 2-15:  | 20% AEP Design Flood Event - Peak Flood Velocity at Booral                |
| Figure 2-16:  | 20% AEP Design Flood Event - Peak Flood Velocity at Allworth              |
| Figure 2-17:  | 20% AEP Design Flood Event - Peak Flood Velocity at The Branch            |
| Figure 2-18:  | 20% AEP Design Flood Event - Peak Flood Velocity at Karuah North          |
| Figure 2-19:  | 20% AEP Design Flood Event - NSW Provisional Flood Hazard at Stroud Road  |
| Figure 2-20:  | 20% AEP Design Flood Event - NSW Provisional Flood Hazard at Stroud       |
| Figure 2-21:  | 20% AEP Design Flood Event - NSW Provisional Flood Hazard at Booral       |
| Figure 2-22:  | 20% AEP Design Flood Event - NSW Provisional Flood Hazard at Allworth     |
| Figure 2-23:  | 20% AEP Design Flood Event - NSW Provisional Flood Hazard at The Branch   |
| Figure 2-24:  | 20% AEP Design Flood Event - NSW Provisional Flood Hazard at Karuah North |
| Figure 2-25:  | 20% AEP Design Flood Event - ARR2016 General Flood Hazard at Stroud Road  |
| Figure 2-26:  | 20% AEP Design Flood Event - ARR2016 General Flood Hazard at Stroud       |
| Figure 2-27:  | 20% AEP Design Flood Event - ARR2016 General Flood Hazard at Booral       |
| Figure 2-28:  | 20% AEP Design Flood Event - ARR2016 General Flood Hazard at Allworth     |
| Figure 2-29:  | 20% AEP Design Flood Event - ARR2016 General Flood Hazard at The Branch   |
| Figure 2-30:  | 20% AEP Design Flood Event - ARR2016 General Flood Hazard at Karuah North |