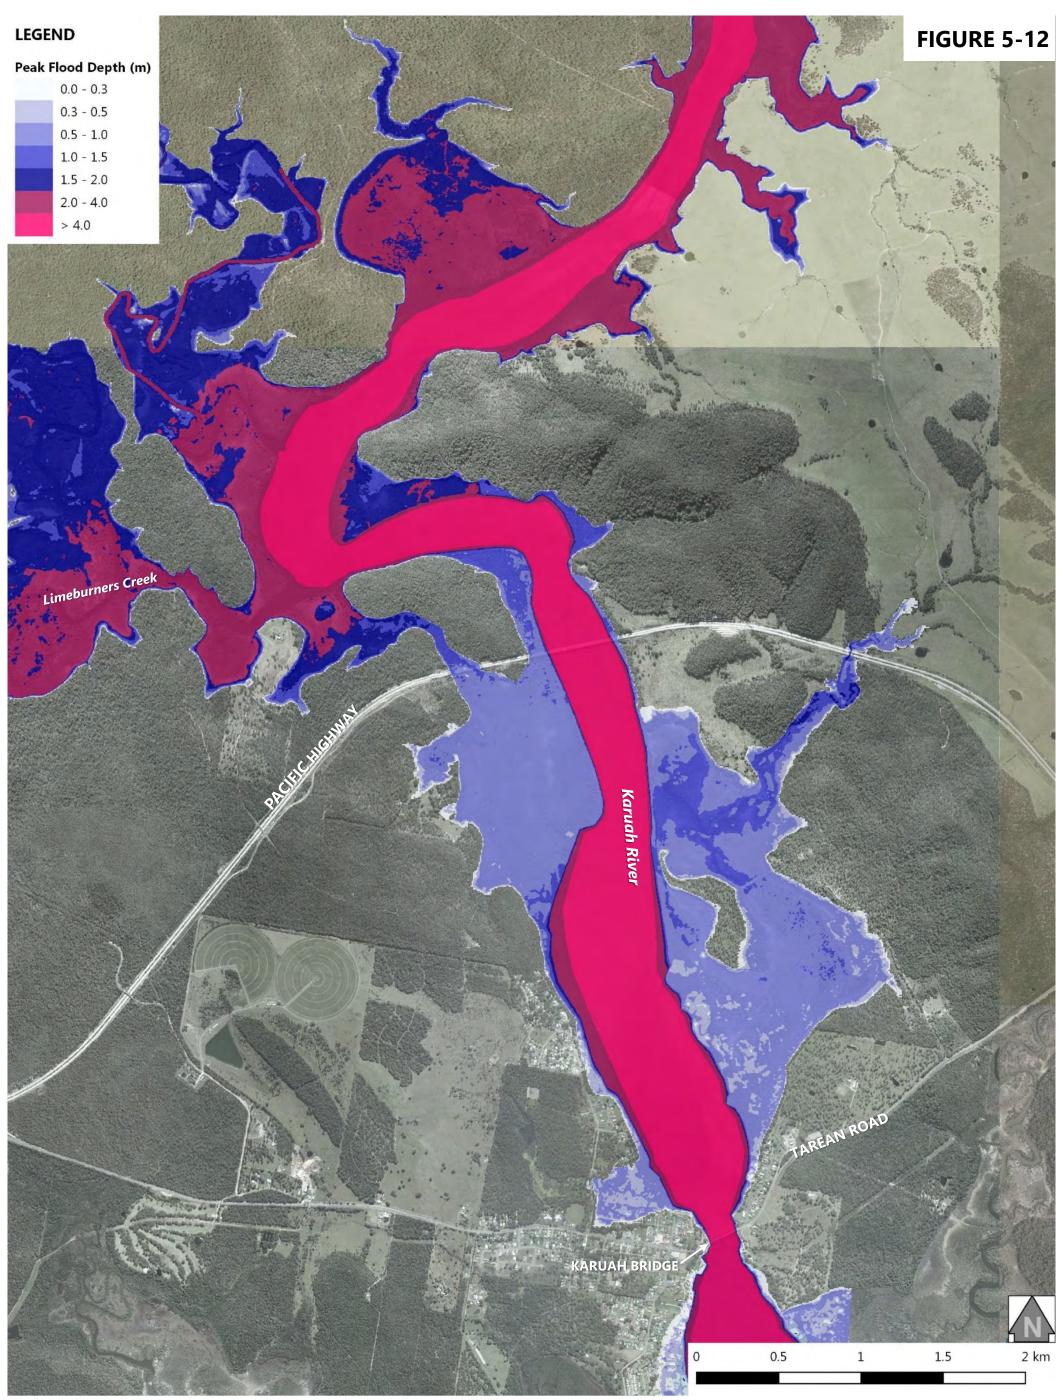

| Figure 5-9: 1% AEP Design Flood Event - Peak Flood Depth at Booral                    |
|---------------------------------------------------------------------------------------|
| Figure 5-10: 1% AEP Design Flood Event - Peak Flood Depth at Allworth                 |
| Figure 5-11: 1% AEP Design Flood Event - Peak Flood Depth at The Branch               |
| Figure 5-12: 1% AEP Design Flood Event - Peak Flood Depth at Karuah North             |
| Figure 5-13: 1% AEP Design Flood Event - Peak Flood Velocity at Stroud Road           |
| Figure 5-14: 1% AEP Design Flood Event - Peak Flood Velocity at Stroud                |
| Figure 5-15: 1% AEP Design Flood Event - Peak Flood Velocity at Booral                |
| Figure 5-16: 1% AEP Design Flood Event - Peak Flood Velocity at Allworth              |
| Figure 5-17: 1% AEP Design Flood Event - Peak Flood Velocity at The Branch            |
| Figure 5-18: 1% AEP Design Flood Event - Peak Flood Velocity at Karuah North          |
| Figure 5-19: 1% AEP Design Flood Event - NSW Provisional Flood Hazard at Stroud Road  |
| Figure 5-20: 1% AEP Design Flood Event - NSW Provisional Flood Hazard at Stroud       |
| Figure 5-21: 1% AEP Design Flood Event - NSW Provisional Flood Hazard at Booral       |
| Figure 5-22: 1% AEP Design Flood Event - NSW Provisional Flood Hazard at Allworth     |
| Figure 5-23: 1% AEP Design Flood Event - NSW Provisional Flood Hazard at The Branch   |
| Figure 5-24: 1% AEP Design Flood Event - NSW Provisional Flood Hazard at Karuah North |
| Figure 5-25: 1% AEP Design Flood Event - ARR2016 General Flood Hazard at Stroud Road  |
| Figure 5-26: 1% AEP Design Flood Event - ARR2016 General Flood Hazard at Stroud       |
| Figure 5-27: 1% AEP Design Flood Event - ARR2016 General Flood Hazard at Booral       |
| Figure 5-28: 1% AEP Design Flood Event - ARR2016 General Flood Hazard at Allworth     |
| Figure 5-29: 1% AEP Design Flood Event - ARR2016 General Flood Hazard at The Branch   |
| Figure 5-30: 1% AEP Design Flood Event - ARR2016 General Flood Hazard at Karuah North |
| Figure 6-1: 0.5% AEP Design Flood Event - Peak Flood Levels at Stroud Road            |
| Figure 6-2: 0.5% AEP Design Flood Event - Peak Flood Levels at Stroud                 |
| Figure 6-3: 0.5% AEP Design Flood Event - Peak Flood Levels at Booral                 |
| Figure 6-4: 0.5% AEP Design Flood Event - Peak Flood Levels at Allworth               |
| Figure 6-5: 0.5% AEP Design Flood Event - Peak Flood Levels at The Branch             |
| Figure 6-6: 0.5% AEP Design Flood Event - Peak Flood Levels at Karuah North           |
| Figure 6-7: 0.5% AEP Design Flood Event - Peak Flood Depth at Stroud Road             |
| Figure 6-8: 0.5% AEP Design Flood Event - Peak Flood Depth at Stroud                  |
| Figure 6-9: 0.5% AEP Design Flood Event - Peak Flood Depth at Booral                  |
| Figure 6-10: 0.5% AEP Design Flood Event - Peak Flood Depth at Allworth               |
| Figure 6-11: 0.5% AEP Design Flood Event - Peak Flood Depth at The Branch             |