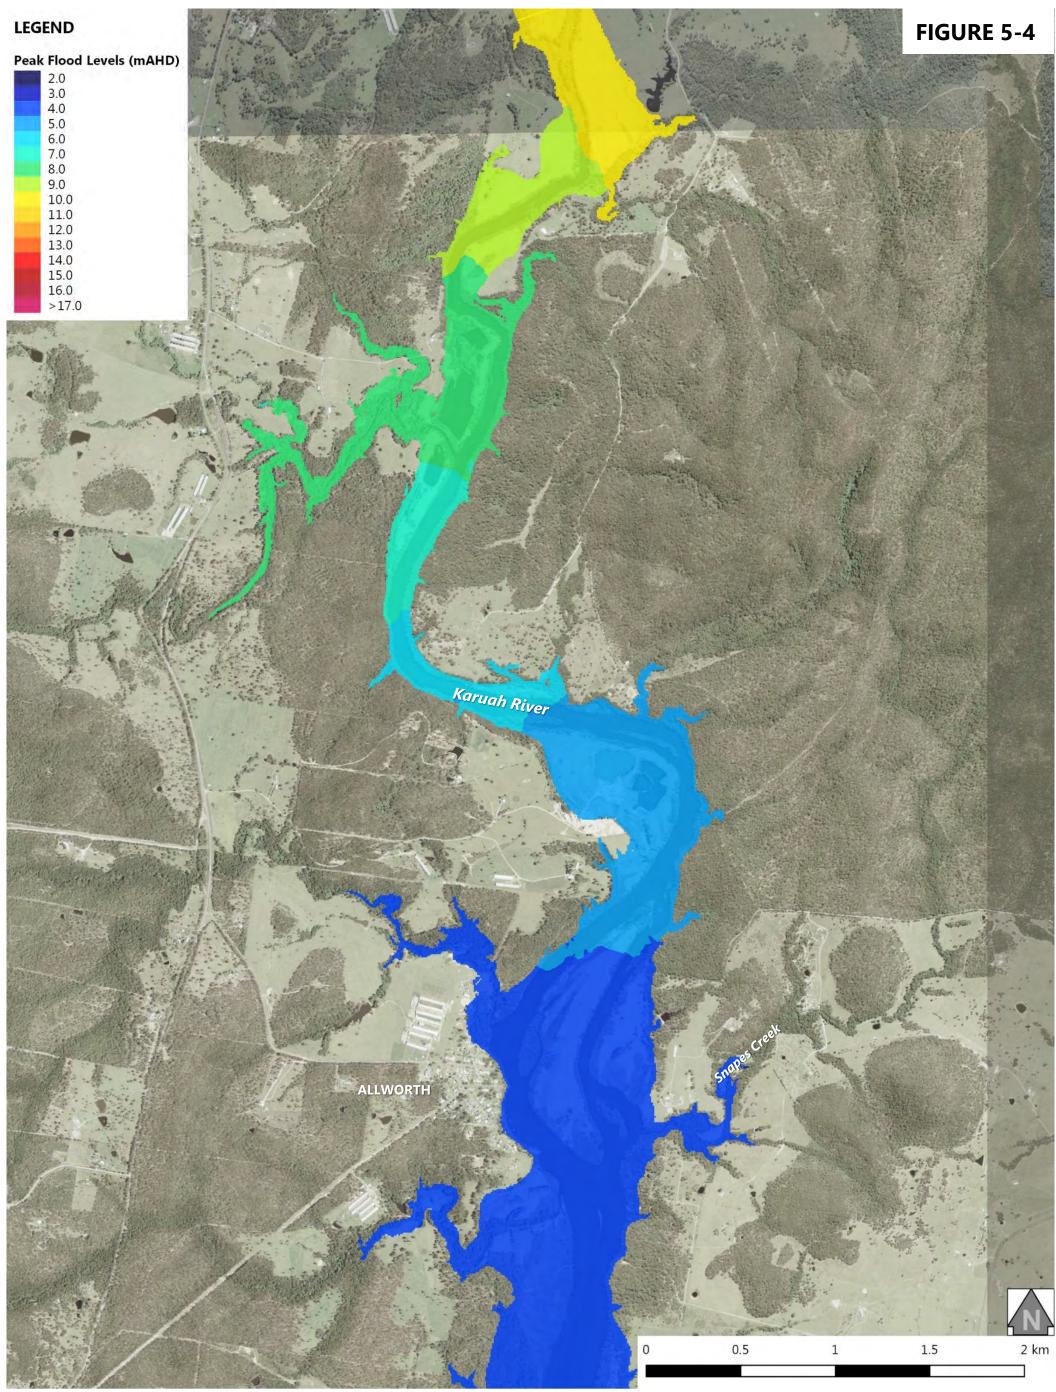

| Figure 5-9: 1% AEP Design Flood Event - Peak Flood Depth at Booral                    |
|---------------------------------------------------------------------------------------|
| Figure 5-10: 1% AEP Design Flood Event - Peak Flood Depth at Allworth                 |
| Figure 5-11: 1% AEP Design Flood Event - Peak Flood Depth at The Branch               |
| Figure 5-12: 1% AEP Design Flood Event - Peak Flood Depth at Karuah North             |
| Figure 5-13: 1% AEP Design Flood Event - Peak Flood Velocity at Stroud Road           |
| Figure 5-14: 1% AEP Design Flood Event - Peak Flood Velocity at Stroud                |
| Figure 5-15: 1% AEP Design Flood Event - Peak Flood Velocity at Booral                |
| Figure 5-16: 1% AEP Design Flood Event - Peak Flood Velocity at Allworth              |
| Figure 5-17: 1% AEP Design Flood Event - Peak Flood Velocity at The Branch            |
| Figure 5-18: 1% AEP Design Flood Event - Peak Flood Velocity at Karuah North          |
| Figure 5-19: 1% AEP Design Flood Event - NSW Provisional Flood Hazard at Stroud Road  |
| Figure 5-20: 1% AEP Design Flood Event - NSW Provisional Flood Hazard at Stroud       |
| Figure 5-21: 1% AEP Design Flood Event - NSW Provisional Flood Hazard at Booral       |
| Figure 5-22: 1% AEP Design Flood Event - NSW Provisional Flood Hazard at Allworth     |
| Figure 5-23: 1% AEP Design Flood Event - NSW Provisional Flood Hazard at The Branch   |
| Figure 5-24: 1% AEP Design Flood Event - NSW Provisional Flood Hazard at Karuah North |
| Figure 5-25: 1% AEP Design Flood Event - ARR2016 General Flood Hazard at Stroud Road  |
| Figure 5-26: 1% AEP Design Flood Event - ARR2016 General Flood Hazard at Stroud       |
| Figure 5-27: 1% AEP Design Flood Event - ARR2016 General Flood Hazard at Booral       |
| Figure 5-28: 1% AEP Design Flood Event - ARR2016 General Flood Hazard at Allworth     |
| Figure 5-29: 1% AEP Design Flood Event - ARR2016 General Flood Hazard at The Branch   |
| Figure 5-30: 1% AEP Design Flood Event - ARR2016 General Flood Hazard at Karuah North |
| Figure 6-1: 0.5% AEP Design Flood Event - Peak Flood Levels at Stroud Road            |
| Figure 6-2: 0.5% AEP Design Flood Event - Peak Flood Levels at Stroud                 |
| Figure 6-3: 0.5% AEP Design Flood Event - Peak Flood Levels at Booral                 |
| Figure 6-4: 0.5% AEP Design Flood Event - Peak Flood Levels at Allworth               |
| Figure 6-5: 0.5% AEP Design Flood Event - Peak Flood Levels at The Branch             |
| Figure 6-6: 0.5% AEP Design Flood Event - Peak Flood Levels at Karuah North           |
| Figure 6-7: 0.5% AEP Design Flood Event - Peak Flood Depth at Stroud Road             |
| Figure 6-8: 0.5% AEP Design Flood Event - Peak Flood Depth at Stroud                  |
| Figure 6-9: 0.5% AEP Design Flood Event - Peak Flood Depth at Booral                  |
| Figure 6-10: 0.5% AEP Design Flood Event - Peak Flood Depth at Allworth               |
| Figure 6-11: 0.5% AEP Design Flood Event - Peak Flood Depth at The Branch             |