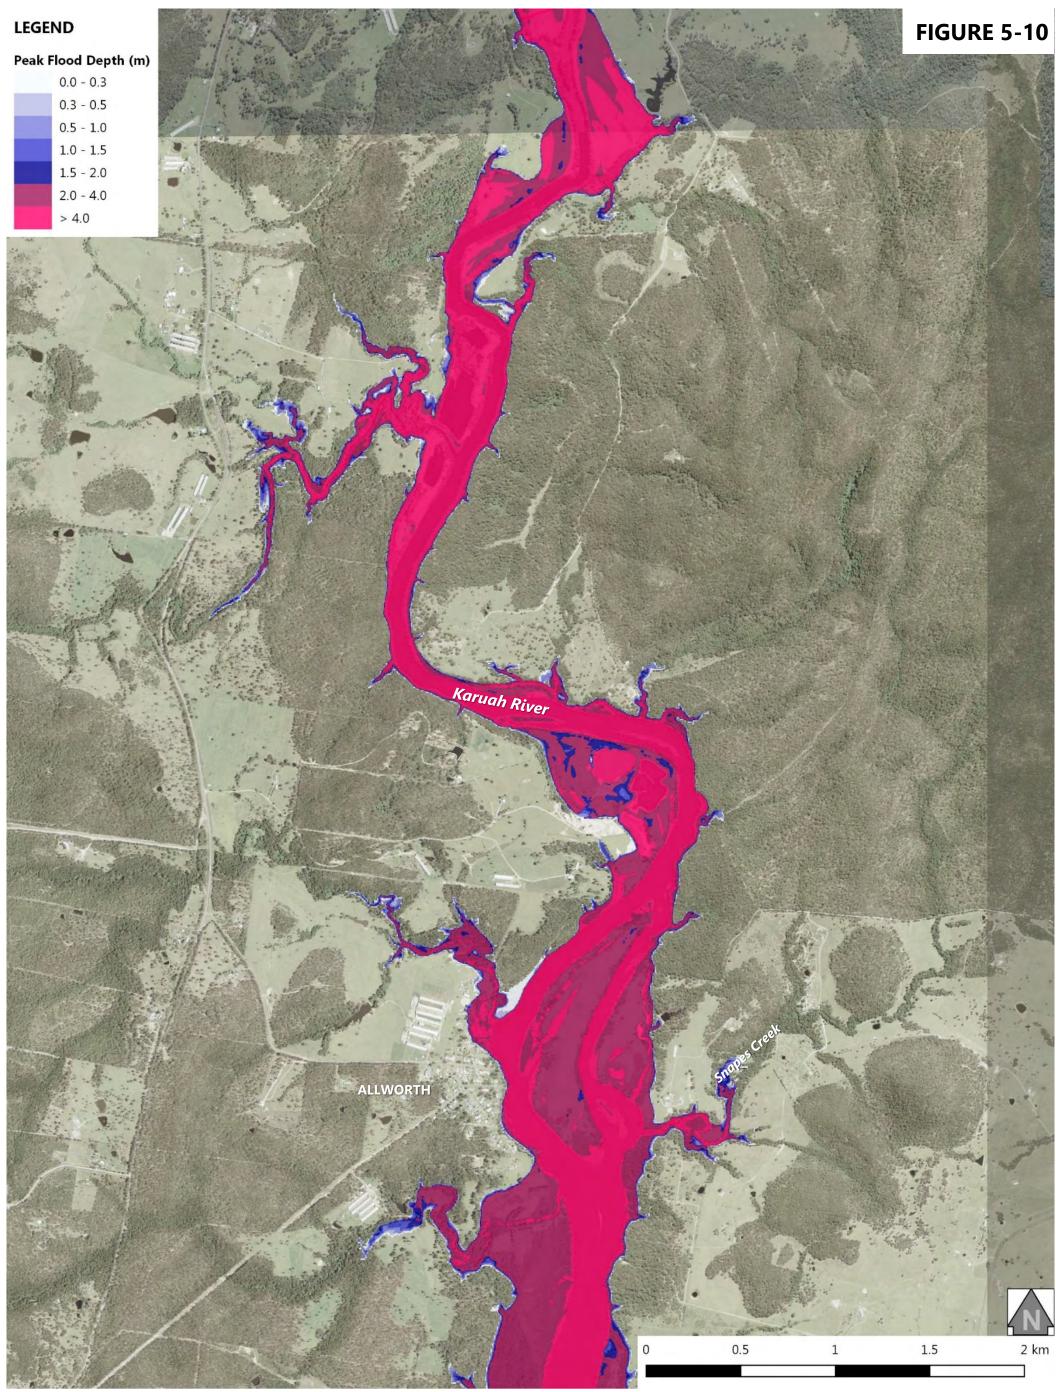

| Figure 5-9: 1% AEP Design Flood Event - Peak Flood Depth at Booral                    |
|---------------------------------------------------------------------------------------|
| Figure 5-10: 1% AEP Design Flood Event - Peak Flood Depth at Allworth                 |
| Figure 5-11: 1% AEP Design Flood Event - Peak Flood Depth at The Branch               |
| Figure 5-12: 1% AEP Design Flood Event - Peak Flood Depth at Karuah North             |
| Figure 5-13: 1% AEP Design Flood Event - Peak Flood Velocity at Stroud Road           |
| Figure 5-14: 1% AEP Design Flood Event - Peak Flood Velocity at Stroud                |
| Figure 5-15: 1% AEP Design Flood Event - Peak Flood Velocity at Booral                |
| Figure 5-16: 1% AEP Design Flood Event - Peak Flood Velocity at Allworth              |
| Figure 5-17: 1% AEP Design Flood Event - Peak Flood Velocity at The Branch            |
| Figure 5-18: 1% AEP Design Flood Event - Peak Flood Velocity at Karuah North          |
| Figure 5-19: 1% AEP Design Flood Event - NSW Provisional Flood Hazard at Stroud Road  |
| Figure 5-20: 1% AEP Design Flood Event - NSW Provisional Flood Hazard at Stroud       |
| Figure 5-21: 1% AEP Design Flood Event - NSW Provisional Flood Hazard at Booral       |
| Figure 5-22: 1% AEP Design Flood Event - NSW Provisional Flood Hazard at Allworth     |
| Figure 5-23: 1% AEP Design Flood Event - NSW Provisional Flood Hazard at The Branch   |
| Figure 5-24: 1% AEP Design Flood Event - NSW Provisional Flood Hazard at Karuah North |
| Figure 5-25: 1% AEP Design Flood Event - ARR2016 General Flood Hazard at Stroud Road  |
| Figure 5-26: 1% AEP Design Flood Event - ARR2016 General Flood Hazard at Stroud       |
| Figure 5-27: 1% AEP Design Flood Event - ARR2016 General Flood Hazard at Booral       |
| Figure 5-28: 1% AEP Design Flood Event - ARR2016 General Flood Hazard at Allworth     |
| Figure 5-29: 1% AEP Design Flood Event - ARR2016 General Flood Hazard at The Branch   |
| Figure 5-30: 1% AEP Design Flood Event - ARR2016 General Flood Hazard at Karuah North |
| Figure 6-1: 0.5% AEP Design Flood Event - Peak Flood Levels at Stroud Road            |
| Figure 6-2: 0.5% AEP Design Flood Event - Peak Flood Levels at Stroud                 |
| Figure 6-3: 0.5% AEP Design Flood Event - Peak Flood Levels at Booral                 |
| Figure 6-4: 0.5% AEP Design Flood Event - Peak Flood Levels at Allworth               |
| Figure 6-5: 0.5% AEP Design Flood Event - Peak Flood Levels at The Branch             |
| Figure 6-6: 0.5% AEP Design Flood Event - Peak Flood Levels at Karuah North           |
| Figure 6-7: 0.5% AEP Design Flood Event - Peak Flood Depth at Stroud Road             |
| Figure 6-8: 0.5% AEP Design Flood Event - Peak Flood Depth at Stroud                  |
| Figure 6-9: 0.5% AEP Design Flood Event - Peak Flood Depth at Booral                  |
| Figure 6-10: 0.5% AEP Design Flood Event - Peak Flood Depth at Allworth               |
| Figure 6-11: 0.5% AEP Design Flood Event - Peak Flood Depth at The Branch             |