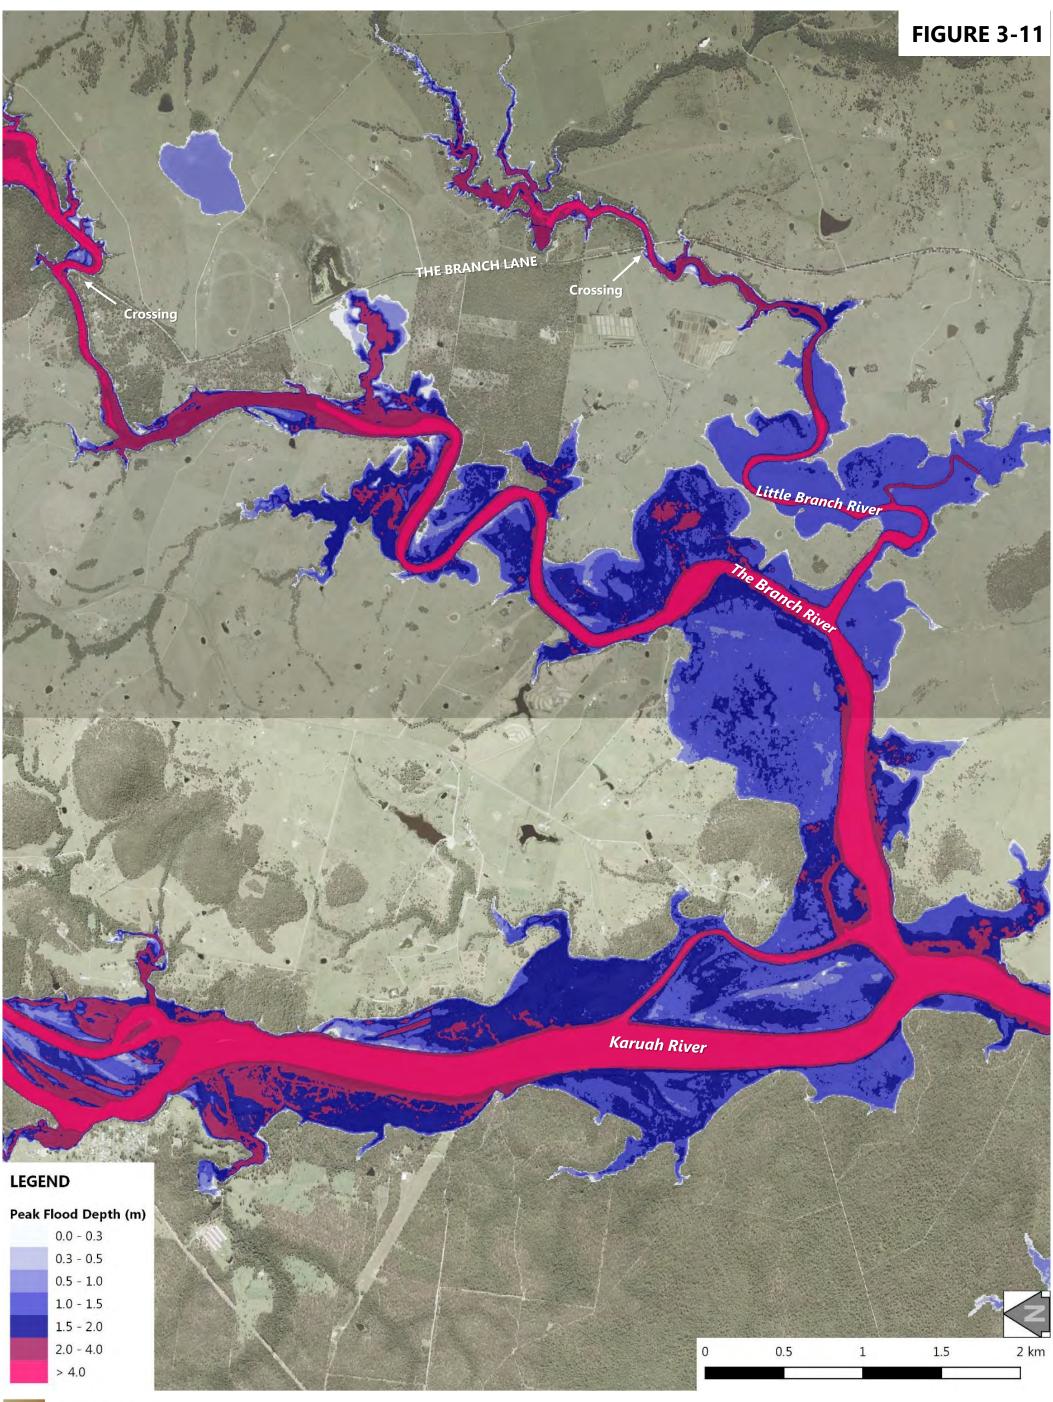

Volume 2 – Flood Mapping

| Figure 3-1: 5% AEP Design Flood Event - Peak Flood Levels at Stroud Road  |
|---------------------------------------------------------------------------|
| Figure 3-2: 5% AEP Design Flood Event - Peak Flood Levels at Stroud       |
| Figure 3-3: 5% AEP Design Flood Event - Peak Flood Levels at Booral       |
| Figure 3-4: 5% AEP Design Flood Event - Peak Flood Levels at Allworth     |
| Figure 3-5: 5% AEP Design Flood Event - Peak Flood Levels at The Branch   |
| Figure 3-6: 5% AEP Design Flood Event - Peak Flood Levels at Karuah North |
| Figure 3-7: 5% AEP Design Flood Event - Peak Flood Depth at Stroud Road   |
| Figure 3-8: 5% AEP Design Flood Event - Peak Flood Depth at Stroud        |
| Figure 3-9: 5% AEP Design Flood Event - Peak Flood Depth at Booral        |
| Figure 3-10: 5% AEP Design Flood Event - Peak Flood Depth at Allworth     |
| Figure 3-11: 5% AEP Design Flood Event - Peak Flood Depth at The Branch   |
| Figure 3-12: 5% AEP Design Flood Event - Peak Flood Depth at Karuah North |
| Figure 4-1: 2% AEP Design Flood Event - Peak Flood Levels at Stroud Road  |
| Figure 4-2: 2% AEP Design Flood Event - Peak Flood Levels at Stroud       |
| Figure 4-3: 2% AEP Design Flood Event - Peak Flood Levels at Booral       |
| Figure 4-4: 2% AEP Design Flood Event - Peak Flood Levels at Allworth     |
| Figure 4-5: 2% AEP Design Flood Event - Peak Flood Levels at The Branch   |
| Figure 4-6: 2% AEP Design Flood Event - Peak Flood Levels at Karuah North |
| Figure 4-7: 2% AEP Design Flood Event - Peak Flood Depth at Stroud Road   |
| Figure 4-8: 2% AEP Design Flood Event - Peak Flood Depth at Stroud        |
| Figure 4-9: 2% AEP Design Flood Event - Peak Flood Depth at Booral        |
| Figure 4-10: 2% AEP Design Flood Event - Peak Flood Depth at Allworth     |
| Figure 4-11: 2% AEP Design Flood Event - Peak Flood Depth at The Branch   |
| Figure 4-12: 2% AEP Design Flood Event - Peak Flood Depth at Karuah North |
| Figure 5-1: 1% AEP Design Flood Event - Peak Flood Levels at Stroud Road  |
| Figure 5-2: 1% AEP Design Flood Event - Peak Flood Levels at Stroud       |
| Figure 5-3: 1% AEP Design Flood Event - Peak Flood Levels at Booral       |
| Figure 5-4: 1% AEP Design Flood Event - Peak Flood Levels at Allworth     |
| Figure 5-5: 1% AEP Design Flood Event - Peak Flood Levels at The Branch   |
| Figure 5-6: 1% AEP Design Flood Event - Peak Flood Levels at Karuah North |
| Figure 5-7: 1% AEP Design Flood Event - Peak Flood Depth at Stroud Road   |
| Figure 5-8: 1% AEP Design Flood Event - Peak Flood Depth at Stroud        |
|                                                                           |