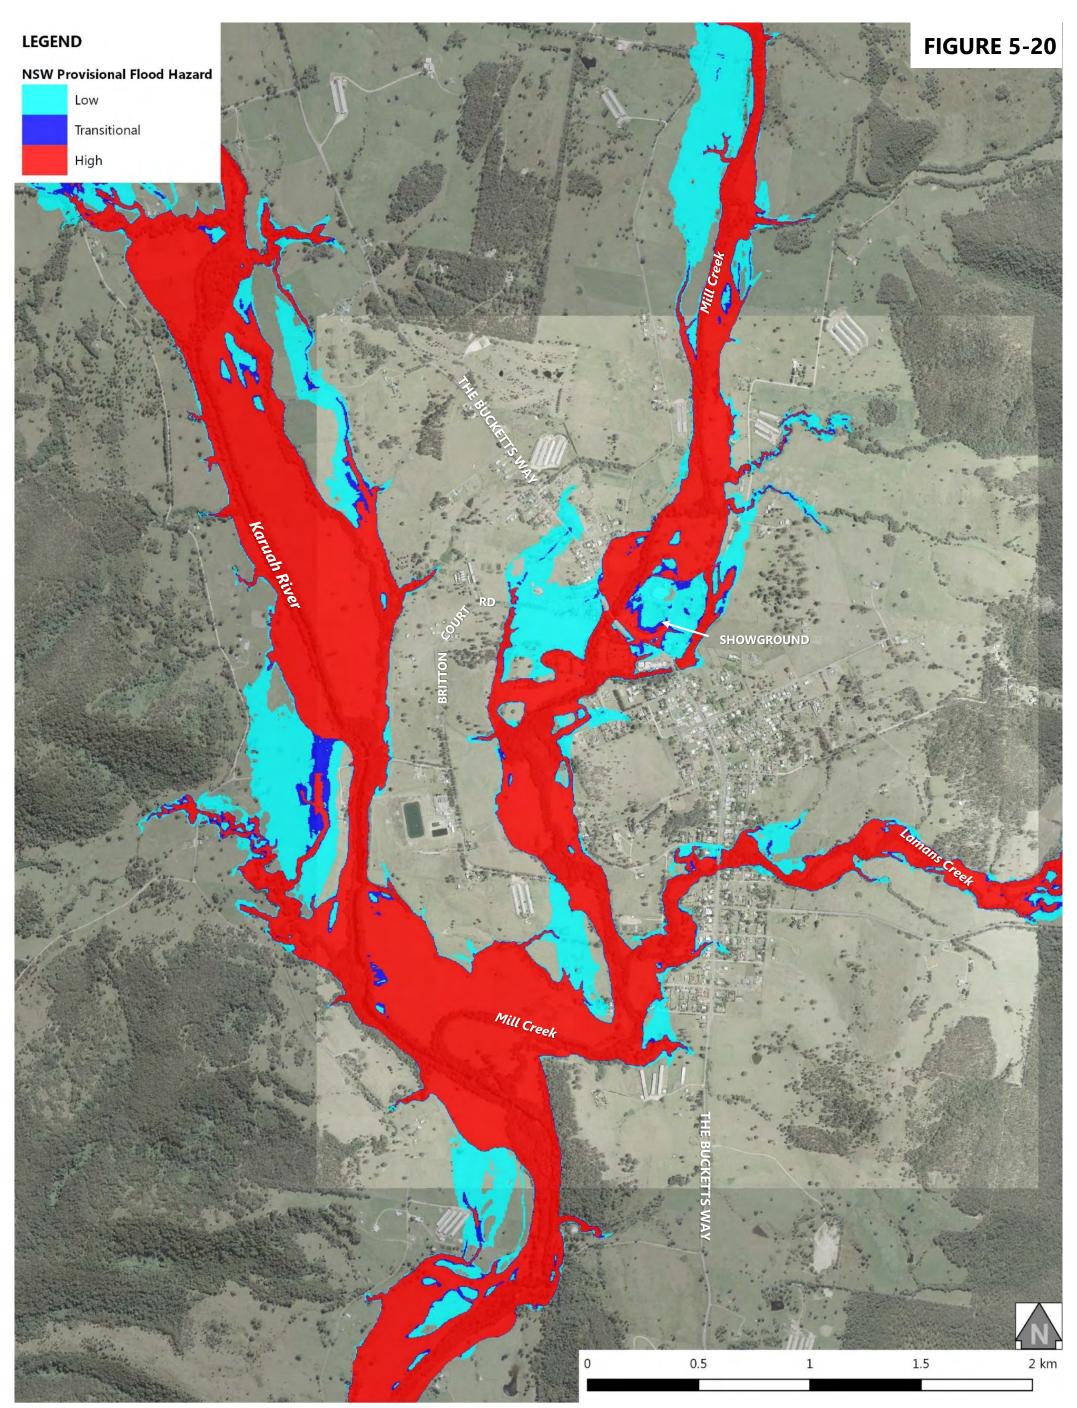

| Figure 5-9: 1% AEP Design Flood Event - Peak Flood Depth at Booral                    |
|---------------------------------------------------------------------------------------|
| Figure 5-10: 1% AEP Design Flood Event - Peak Flood Depth at Allworth                 |
| Figure 5-11: 1% AEP Design Flood Event - Peak Flood Depth at The Branch               |
| Figure 5-12: 1% AEP Design Flood Event - Peak Flood Depth at Karuah North             |
| Figure 5-13: 1% AEP Design Flood Event - Peak Flood Velocity at Stroud Road           |
| Figure 5-14: 1% AEP Design Flood Event - Peak Flood Velocity at Stroud                |
| Figure 5-15: 1% AEP Design Flood Event - Peak Flood Velocity at Booral                |
| Figure 5-16: 1% AEP Design Flood Event - Peak Flood Velocity at Allworth              |
| Figure 5-17: 1% AEP Design Flood Event - Peak Flood Velocity at The Branch            |
| Figure 5-18: 1% AEP Design Flood Event - Peak Flood Velocity at Karuah North          |
| Figure 5-19: 1% AEP Design Flood Event - NSW Provisional Flood Hazard at Stroud Road  |
| Figure 5-20: 1% AEP Design Flood Event - NSW Provisional Flood Hazard at Stroud       |
| Figure 5-21: 1% AEP Design Flood Event - NSW Provisional Flood Hazard at Booral       |
| Figure 5-22: 1% AEP Design Flood Event - NSW Provisional Flood Hazard at Allworth     |
| Figure 5-23: 1% AEP Design Flood Event - NSW Provisional Flood Hazard at The Branch   |
| Figure 5-24: 1% AEP Design Flood Event - NSW Provisional Flood Hazard at Karuah North |
| Figure 5-25: 1% AEP Design Flood Event - ARR2016 General Flood Hazard at Stroud Road  |
| Figure 5-26: 1% AEP Design Flood Event - ARR2016 General Flood Hazard at Stroud       |
| Figure 5-27: 1% AEP Design Flood Event - ARR2016 General Flood Hazard at Booral       |
| Figure 5-28: 1% AEP Design Flood Event - ARR2016 General Flood Hazard at Allworth     |
| Figure 5-29: 1% AEP Design Flood Event - ARR2016 General Flood Hazard at The Branch   |
| Figure 5-30: 1% AEP Design Flood Event - ARR2016 General Flood Hazard at Karuah North |
| Figure 6-1: 0.5% AEP Design Flood Event - Peak Flood Levels at Stroud Road            |
| Figure 6-2: 0.5% AEP Design Flood Event - Peak Flood Levels at Stroud                 |
| Figure 6-3: 0.5% AEP Design Flood Event - Peak Flood Levels at Booral                 |
| Figure 6-4: 0.5% AEP Design Flood Event - Peak Flood Levels at Allworth               |
| Figure 6-5: 0.5% AEP Design Flood Event - Peak Flood Levels at The Branch             |
| Figure 6-6: 0.5% AEP Design Flood Event - Peak Flood Levels at Karuah North           |
| Figure 6-7: 0.5% AEP Design Flood Event - Peak Flood Depth at Stroud Road             |
| Figure 6-8: 0.5% AEP Design Flood Event - Peak Flood Depth at Stroud                  |
| Figure 6-9: 0.5% AEP Design Flood Event - Peak Flood Depth at Booral                  |
| Figure 6-10: 0.5% AEP Design Flood Event - Peak Flood Depth at Allworth               |
| Figure 6-11: 0.5% AEP Design Flood Event - Peak Flood Depth at The Branch             |