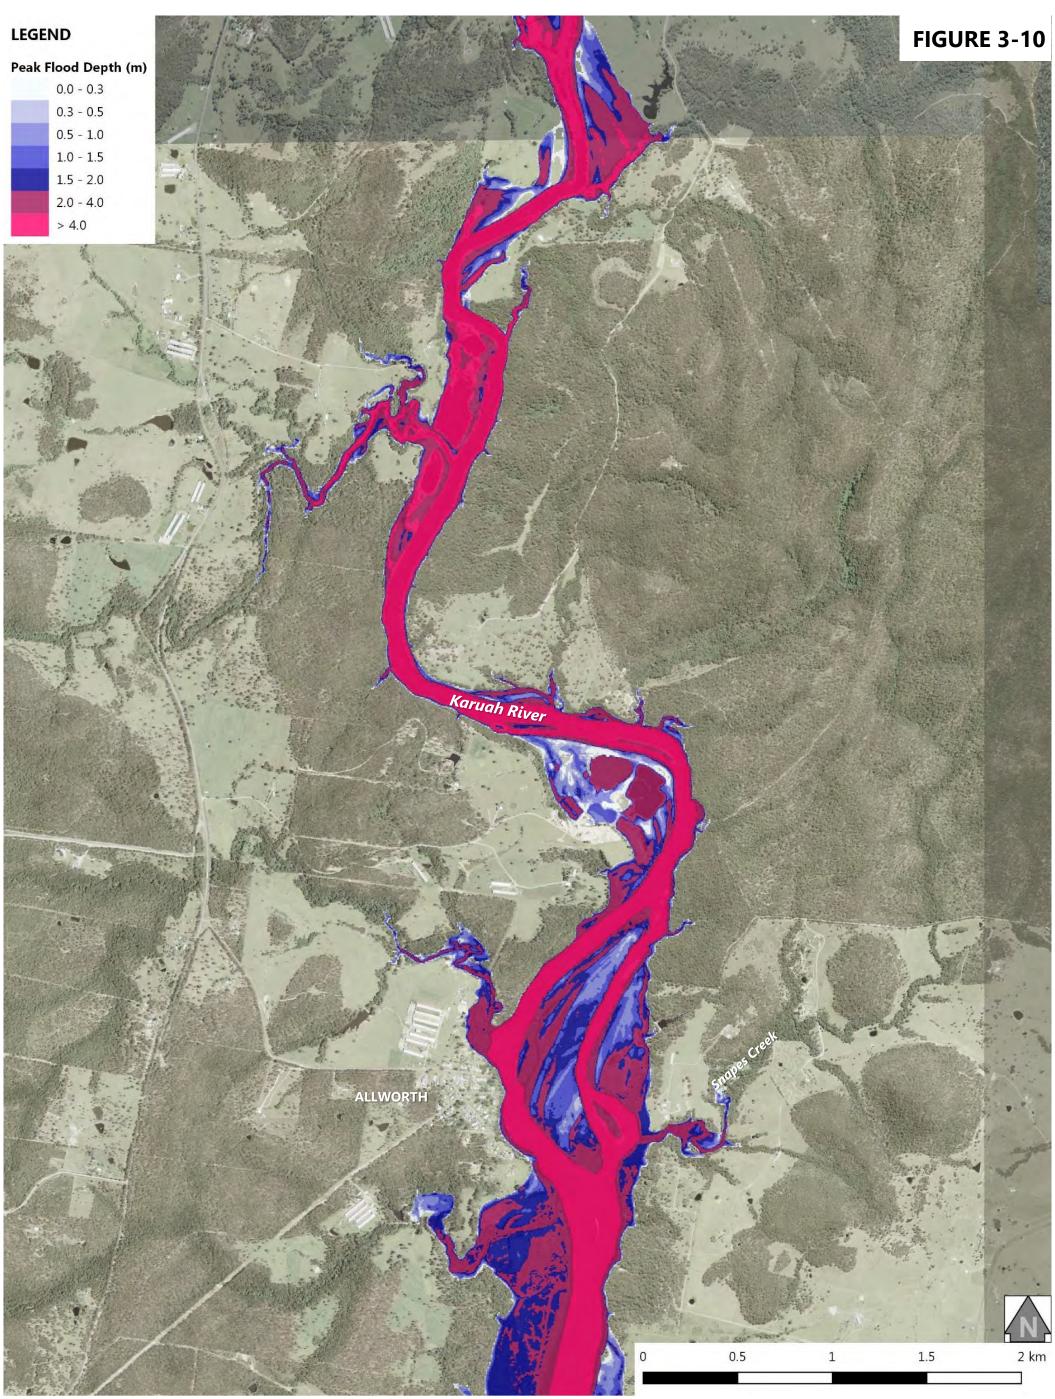

Volume 2 – Flood Mapping

| Figure 3-1: 5% AEP Design Flood Event - Peak Flood Levels at Stroud Road  |
|---------------------------------------------------------------------------|
| Figure 3-2: 5% AEP Design Flood Event - Peak Flood Levels at Stroud       |
| Figure 3-3: 5% AEP Design Flood Event - Peak Flood Levels at Booral       |
| Figure 3-4: 5% AEP Design Flood Event - Peak Flood Levels at Allworth     |
| Figure 3-5: 5% AEP Design Flood Event - Peak Flood Levels at The Branch   |
| Figure 3-6: 5% AEP Design Flood Event - Peak Flood Levels at Karuah North |
| Figure 3-7: 5% AEP Design Flood Event - Peak Flood Depth at Stroud Road   |
| Figure 3-8: 5% AEP Design Flood Event - Peak Flood Depth at Stroud        |
| Figure 3-9: 5% AEP Design Flood Event - Peak Flood Depth at Booral        |
| Figure 3-10: 5% AEP Design Flood Event - Peak Flood Depth at Allworth     |
| Figure 3-11: 5% AEP Design Flood Event - Peak Flood Depth at The Branch   |
| Figure 3-12: 5% AEP Design Flood Event - Peak Flood Depth at Karuah North |
| Figure 4-1: 2% AEP Design Flood Event - Peak Flood Levels at Stroud Road  |
| Figure 4-2: 2% AEP Design Flood Event - Peak Flood Levels at Stroud       |
| Figure 4-3: 2% AEP Design Flood Event - Peak Flood Levels at Booral       |
| Figure 4-4: 2% AEP Design Flood Event - Peak Flood Levels at Allworth     |
| Figure 4-5: 2% AEP Design Flood Event - Peak Flood Levels at The Branch   |
| Figure 4-6: 2% AEP Design Flood Event - Peak Flood Levels at Karuah North |
| Figure 4-7: 2% AEP Design Flood Event - Peak Flood Depth at Stroud Road   |
| Figure 4-8: 2% AEP Design Flood Event - Peak Flood Depth at Stroud        |
| Figure 4-9: 2% AEP Design Flood Event - Peak Flood Depth at Booral        |
| Figure 4-10: 2% AEP Design Flood Event - Peak Flood Depth at Allworth     |
| Figure 4-11: 2% AEP Design Flood Event - Peak Flood Depth at The Branch   |
| Figure 4-12: 2% AEP Design Flood Event - Peak Flood Depth at Karuah North |
| Figure 5-1: 1% AEP Design Flood Event - Peak Flood Levels at Stroud Road  |
| Figure 5-2: 1% AEP Design Flood Event - Peak Flood Levels at Stroud       |
| Figure 5-3: 1% AEP Design Flood Event - Peak Flood Levels at Booral       |
| Figure 5-4: 1% AEP Design Flood Event - Peak Flood Levels at Allworth     |
| Figure 5-5: 1% AEP Design Flood Event - Peak Flood Levels at The Branch   |
| Figure 5-6: 1% AEP Design Flood Event - Peak Flood Levels at Karuah North |
| Figure 5-7: 1% AEP Design Flood Event - Peak Flood Depth at Stroud Road   |
| Figure 5-8: 1% AEP Design Flood Event - Peak Flood Depth at Stroud        |
|                                                                           |