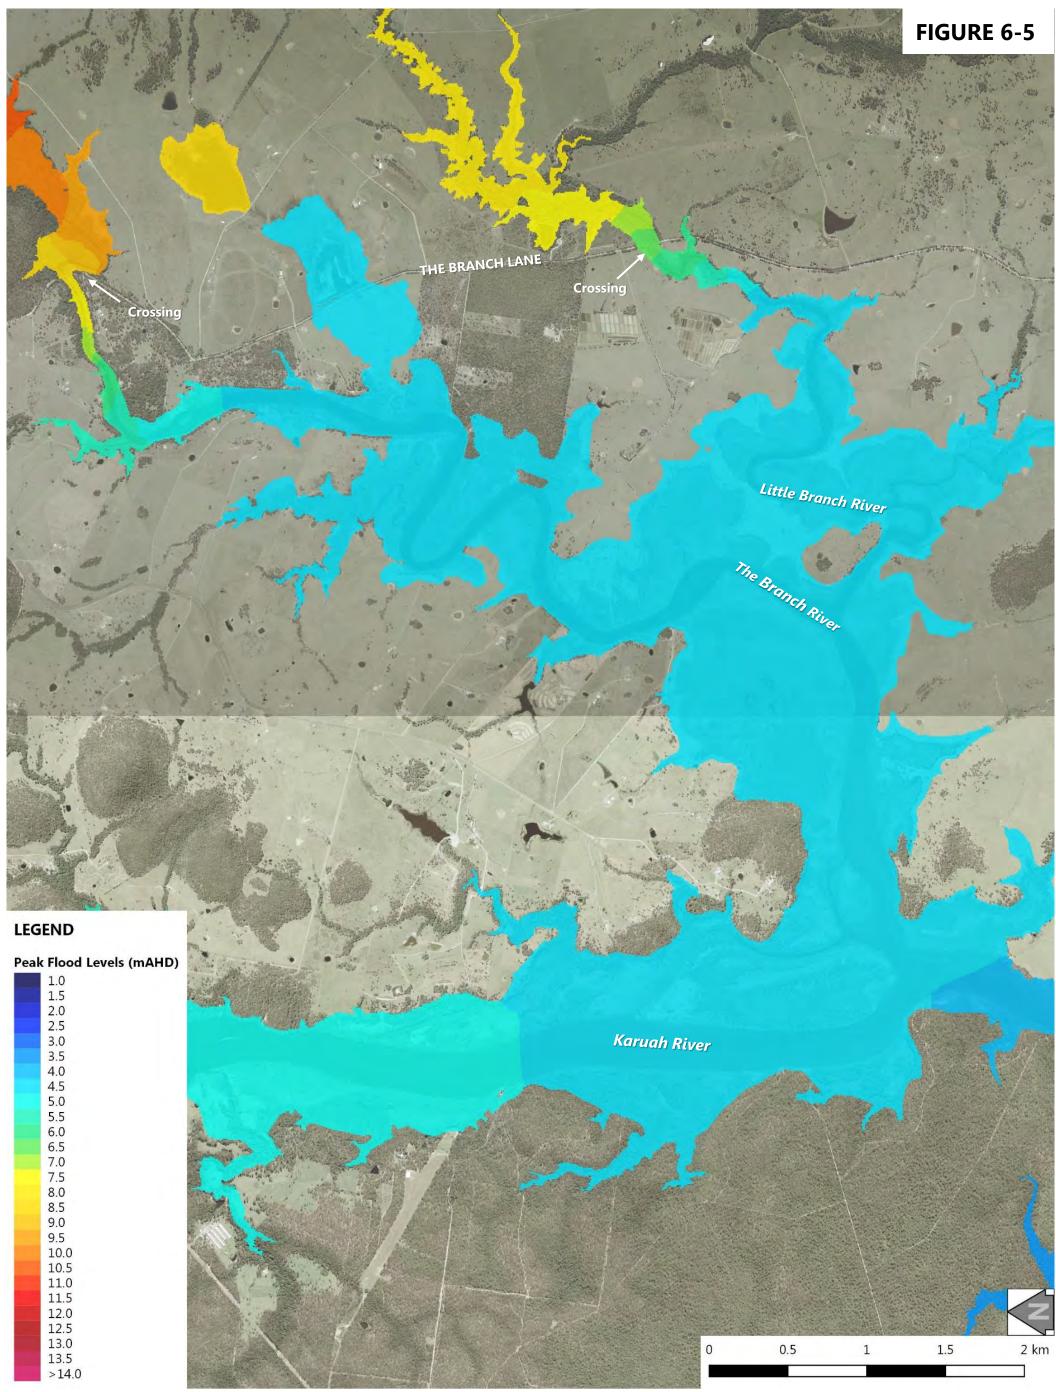

Volume 2 – Flood Mapping

| Figure 3-1: 5% AEP Design Flood Event - Peak Flood Levels at Stroud Road  |
|---------------------------------------------------------------------------|
| Figure 3-2: 5% AEP Design Flood Event - Peak Flood Levels at Stroud       |
| Figure 3-3: 5% AEP Design Flood Event - Peak Flood Levels at Booral       |
| Figure 3-4: 5% AEP Design Flood Event - Peak Flood Levels at Allworth     |
| Figure 3-5: 5% AEP Design Flood Event - Peak Flood Levels at The Branch   |
| Figure 3-6: 5% AEP Design Flood Event - Peak Flood Levels at Karuah North |
| Figure 3-7: 5% AEP Design Flood Event - Peak Flood Depth at Stroud Road   |
| Figure 3-8: 5% AEP Design Flood Event - Peak Flood Depth at Stroud        |
| Figure 3-9: 5% AEP Design Flood Event - Peak Flood Depth at Booral        |
| Figure 3-10: 5% AEP Design Flood Event - Peak Flood Depth at Allworth     |
| Figure 3-11: 5% AEP Design Flood Event - Peak Flood Depth at The Branch   |
| Figure 3-12: 5% AEP Design Flood Event - Peak Flood Depth at Karuah North |
| Figure 4-1: 2% AEP Design Flood Event - Peak Flood Levels at Stroud Road  |
| Figure 4-2: 2% AEP Design Flood Event - Peak Flood Levels at Stroud       |
| Figure 4-3: 2% AEP Design Flood Event - Peak Flood Levels at Booral       |
| Figure 4-4: 2% AEP Design Flood Event - Peak Flood Levels at Allworth     |
| Figure 4-5: 2% AEP Design Flood Event - Peak Flood Levels at The Branch   |
| Figure 4-6: 2% AEP Design Flood Event - Peak Flood Levels at Karuah North |
| Figure 4-7: 2% AEP Design Flood Event - Peak Flood Depth at Stroud Road   |
| Figure 4-8: 2% AEP Design Flood Event - Peak Flood Depth at Stroud        |
| Figure 4-9: 2% AEP Design Flood Event - Peak Flood Depth at Booral        |
| Figure 4-10: 2% AEP Design Flood Event - Peak Flood Depth at Allworth     |
| Figure 4-11: 2% AEP Design Flood Event - Peak Flood Depth at The Branch   |
| Figure 4-12: 2% AEP Design Flood Event - Peak Flood Depth at Karuah North |
| Figure 5-1: 1% AEP Design Flood Event - Peak Flood Levels at Stroud Road  |
| Figure 5-2: 1% AEP Design Flood Event - Peak Flood Levels at Stroud       |
| Figure 5-3: 1% AEP Design Flood Event - Peak Flood Levels at Booral       |
| Figure 5-4: 1% AEP Design Flood Event - Peak Flood Levels at Allworth     |
| Figure 5-5: 1% AEP Design Flood Event - Peak Flood Levels at The Branch   |
| Figure 5-6: 1% AEP Design Flood Event - Peak Flood Levels at Karuah North |
| Figure 5-7: 1% AEP Design Flood Event - Peak Flood Depth at Stroud Road   |
| Figure 5-8: 1% AEP Design Flood Event - Peak Flood Depth at Stroud        |
|                                                                           |