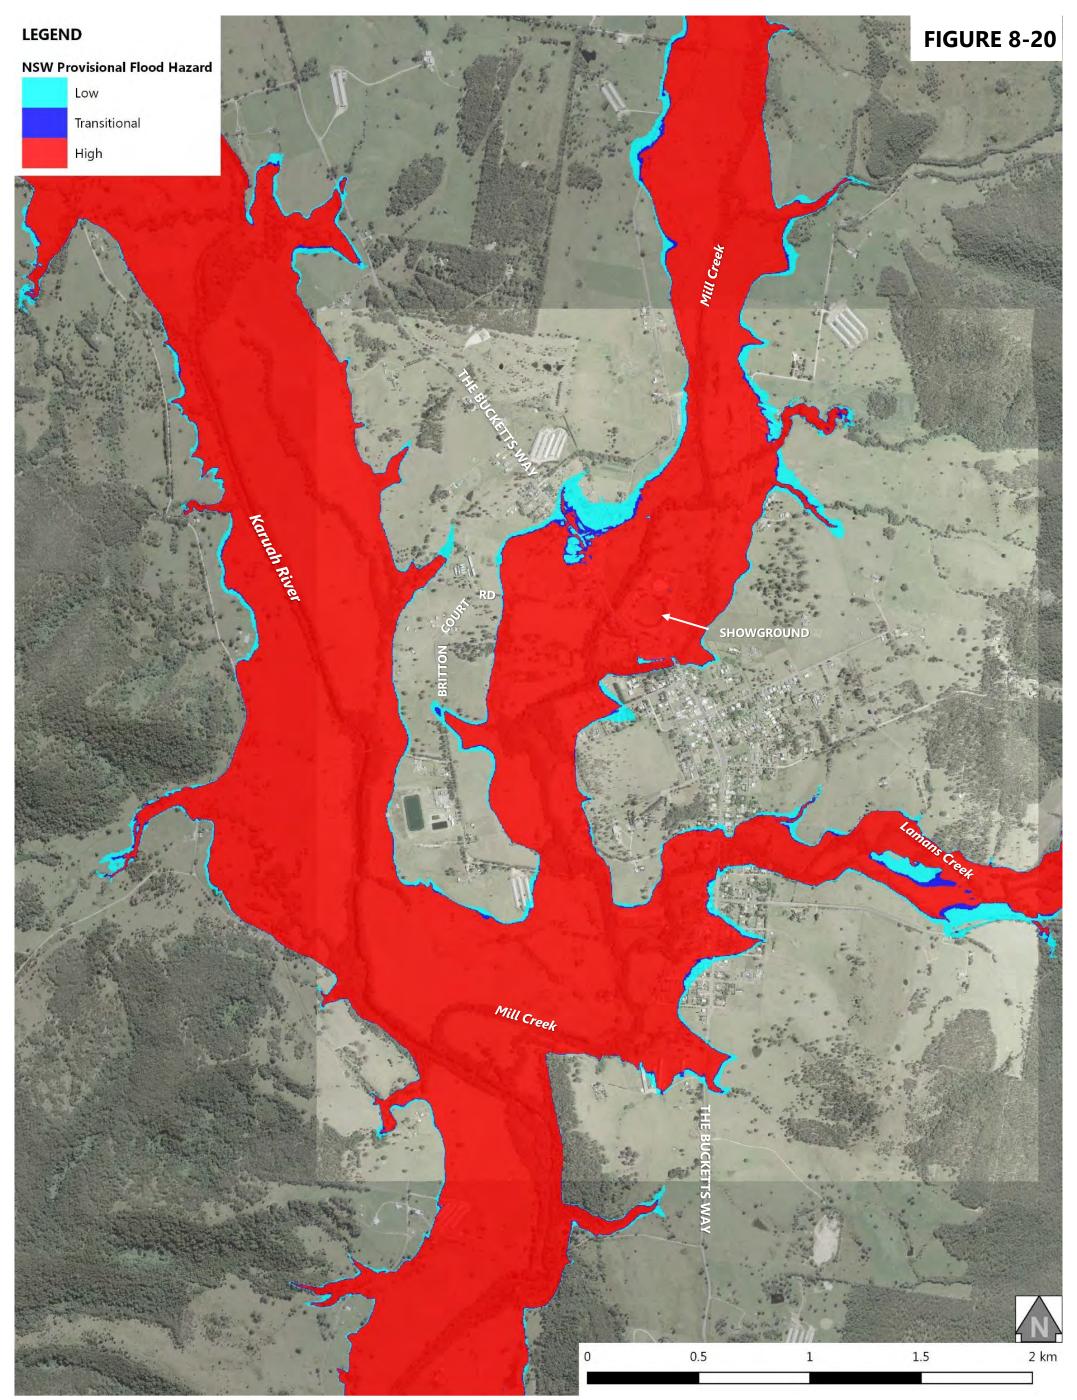

MidCoast Council Karuah River and Stroud Flood Study Update

Volume 2 – Flood Mapping

| Figure 8-20:   | Probable Maximum Flood - NSW Provisional Flood Hazard at Stroud       |
|----------------|-----------------------------------------------------------------------|
| Figure 8-21: I | Probable Maximum Flood - NSW Provisional Flood Hazard at Booral       |
| Figure 8-22:   | Probable Maximum Flood - NSW Provisional Flood Hazard at Allworth     |
| Figure 8-23:   | Probable Maximum Flood - NSW Provisional Flood Hazard at The Branch   |
| Figure 8-24:   | Probable Maximum Flood - NSW Provisional Flood Hazard at Karuah North |
| Figure 8-25:   | Probable Maximum Flood - ARR2016 General Flood Hazard at Stroud Road  |
| Figure 8-26:   | Probable Maximum Flood - ARR2016 General Flood Hazard at Stroud       |
| Figure 8-27:   | Probable Maximum Flood - ARR2016 General Flood Hazard at Booral       |
| Figure 8-28:   | Probable Maximum Flood - ARR2016 General Flood Hazard at Allworth     |
| Figure 8-29:   | Probable Maximum Flood - ARR2016 General Flood Hazard at The Branch   |
| Figure 8-30:   | Probable Maximum Flood - ARR2016 General Flood Hazard at Karuah North |