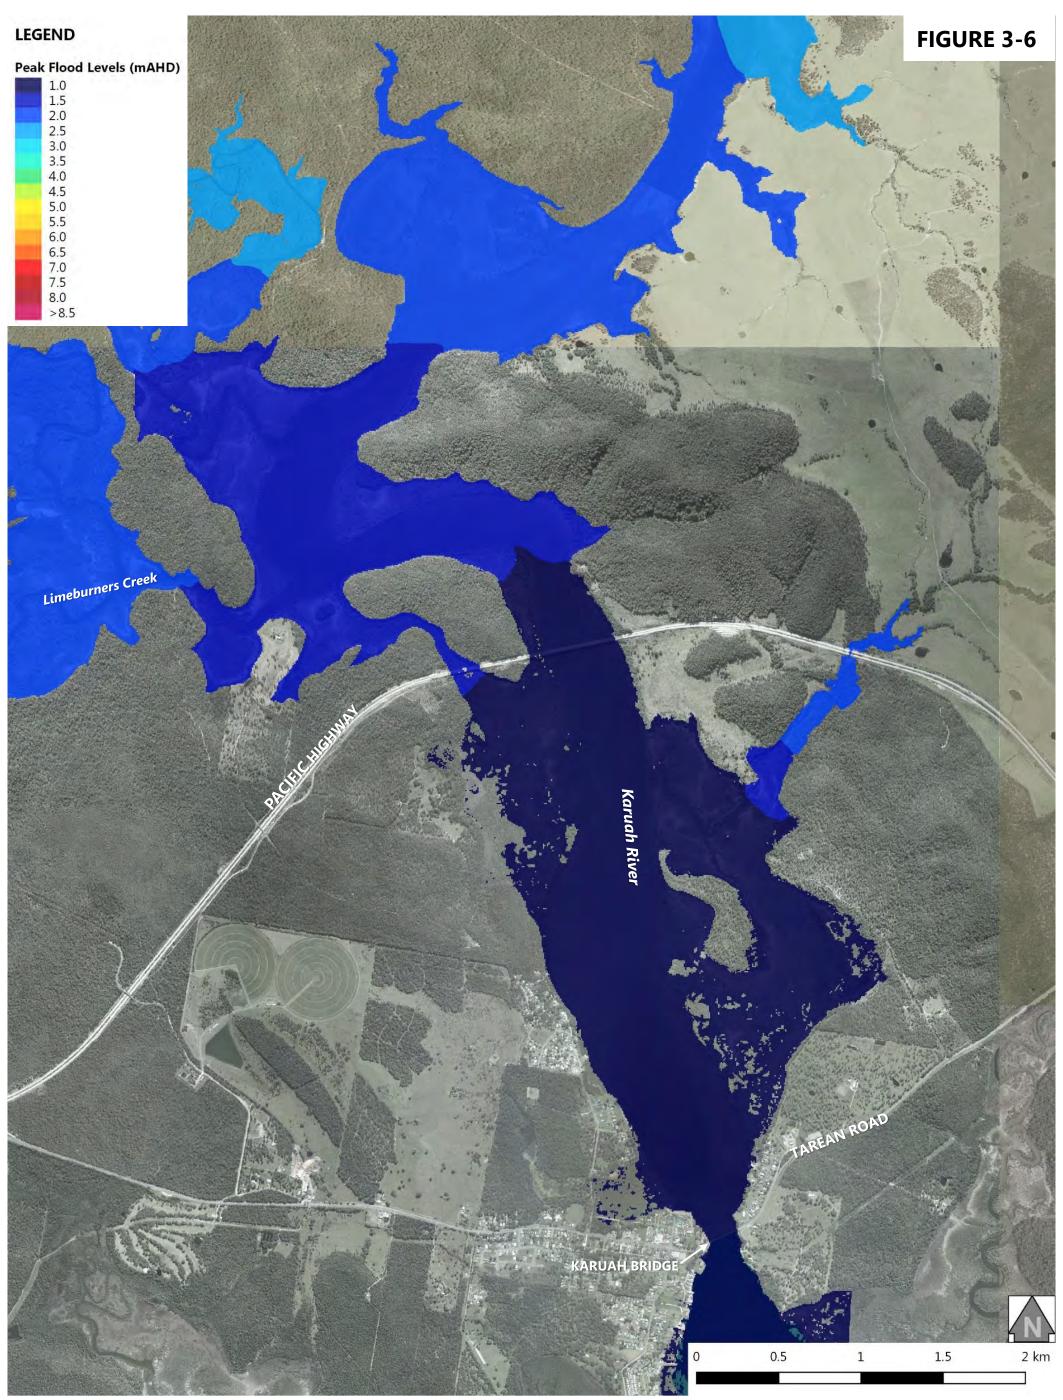

Volume 2 – Flood Mapping

| Figure 3-1: 5% AEP Design Flood Event - Peak Flood Levels at Stroud Road  |
|---------------------------------------------------------------------------|
| Figure 3-2: 5% AEP Design Flood Event - Peak Flood Levels at Stroud       |
| Figure 3-3: 5% AEP Design Flood Event - Peak Flood Levels at Booral       |
| Figure 3-4: 5% AEP Design Flood Event - Peak Flood Levels at Allworth     |
| Figure 3-5: 5% AEP Design Flood Event - Peak Flood Levels at The Branch   |
| Figure 3-6: 5% AEP Design Flood Event - Peak Flood Levels at Karuah North |
| Figure 3-7: 5% AEP Design Flood Event - Peak Flood Depth at Stroud Road   |
| Figure 3-8: 5% AEP Design Flood Event - Peak Flood Depth at Stroud        |
| Figure 3-9: 5% AEP Design Flood Event - Peak Flood Depth at Booral        |
| Figure 3-10: 5% AEP Design Flood Event - Peak Flood Depth at Allworth     |
| Figure 3-11: 5% AEP Design Flood Event - Peak Flood Depth at The Branch   |
| Figure 3-12: 5% AEP Design Flood Event - Peak Flood Depth at Karuah North |
| Figure 4-1: 2% AEP Design Flood Event - Peak Flood Levels at Stroud Road  |
| Figure 4-2: 2% AEP Design Flood Event - Peak Flood Levels at Stroud       |
| Figure 4-3: 2% AEP Design Flood Event - Peak Flood Levels at Booral       |
| Figure 4-4: 2% AEP Design Flood Event - Peak Flood Levels at Allworth     |
| Figure 4-5: 2% AEP Design Flood Event - Peak Flood Levels at The Branch   |
| Figure 4-6: 2% AEP Design Flood Event - Peak Flood Levels at Karuah North |
| Figure 4-7: 2% AEP Design Flood Event - Peak Flood Depth at Stroud Road   |
| Figure 4-8: 2% AEP Design Flood Event - Peak Flood Depth at Stroud        |
| Figure 4-9: 2% AEP Design Flood Event - Peak Flood Depth at Booral        |
| Figure 4-10: 2% AEP Design Flood Event - Peak Flood Depth at Allworth     |
| Figure 4-11: 2% AEP Design Flood Event - Peak Flood Depth at The Branch   |
| Figure 4-12: 2% AEP Design Flood Event - Peak Flood Depth at Karuah North |
| Figure 5-1: 1% AEP Design Flood Event - Peak Flood Levels at Stroud Road  |
| Figure 5-2: 1% AEP Design Flood Event - Peak Flood Levels at Stroud       |
| Figure 5-3: 1% AEP Design Flood Event - Peak Flood Levels at Booral       |
| Figure 5-4: 1% AEP Design Flood Event - Peak Flood Levels at Allworth     |
| Figure 5-5: 1% AEP Design Flood Event - Peak Flood Levels at The Branch   |
| Figure 5-6: 1% AEP Design Flood Event - Peak Flood Levels at Karuah North |
| Figure 5-7: 1% AEP Design Flood Event - Peak Flood Depth at Stroud Road   |
| Figure 5-8: 1% AEP Design Flood Event - Peak Flood Depth at Stroud        |
|                                                                           |