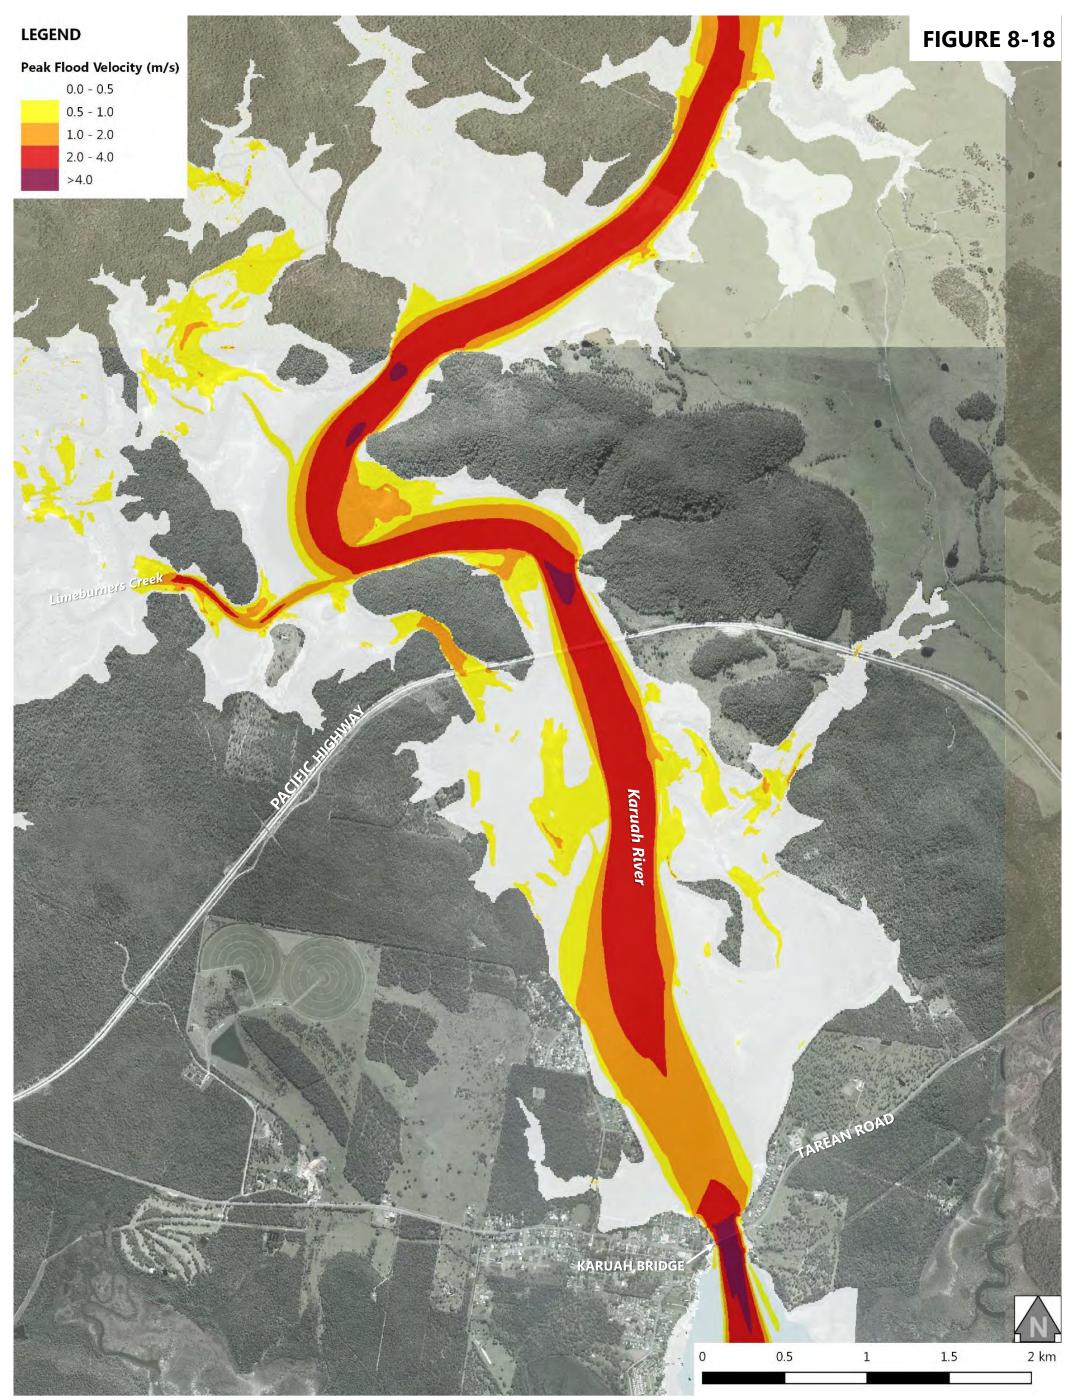

| Figure 6-12: 0.5% AEP Design Flood Event - Peak Flood Depth at Karuah North       |
|-----------------------------------------------------------------------------------|
| Figure 7-1: 0.2% AEP Design Flood Event - Peak Flood Levels at Stroud Road        |
| Figure 7-2: 0.2% AEP Design Flood Event - Peak Flood Levels at Stroud             |
| Figure 7-3: 0.2% AEP Design Flood Event - Peak Flood Levels at Booral             |
| Figure 7-4: 0.2% AEP Design Flood Event - Peak Flood Levels at Allworth           |
| Figure 7-5: 0.2% AEP Design Flood Event - Peak Flood Levels at The Branch         |
| Figure 7-6: 0.2% AEP Design Flood Event - Peak Flood Levels at Karuah North       |
| Figure 7-7: 0.2% AEP Design Flood Event - Peak Flood Depth at Stroud Road         |
| Figure 7-8: 0.2% AEP Design Flood Event - Peak Flood Depth at Stroud              |
| Figure 7-9: 0.2% AEP Design Flood Event - Peak Flood Depth at Booral              |
| Figure 7-10: 0.2% AEP Design Flood Event - Peak Flood Depth at Allworth           |
| Figure 7-11: 0.2% AEP Design Flood Event - Peak Flood Depth at The Branch         |
| Figure 7-12: 0.2% AEP Design Flood Event - Peak Flood Depth at Karuah North       |
| Figure 8-1: Probable Maximum Flood - Peak Flood Levels at Stroud Road             |
| Figure 8-2: Probable Maximum Flood - Peak Flood Levels at Stroud                  |
| Figure 8-3: Probable Maximum Flood - Peak Flood Levels at Booral                  |
| Figure 8-4: Probable Maximum Flood - Peak Flood Levels at Allworth                |
| Figure 8-5: Probable Maximum Flood - Peak Flood Levels at The Branch              |
| Figure 8-6: Probable Maximum Flood - Peak Flood Levels at Karuah North            |
| Figure 8-7: Probable Maximum Flood - Peak Flood Depth at Stroud Road              |
| Figure 8-8: Probable Maximum Flood - Peak Flood Depth at Stroud                   |
| Figure 8-9: Probable Maximum Flood - Peak Flood Depth at Booral                   |
| Figure 8-10: Probable Maximum Flood - Peak Flood Depth at Allworth                |
| Figure 8-11: Probable Maximum Flood - Peak Flood Depth at The Branch              |
| Figure 8-12: Probable Maximum Flood - Peak Flood Depth at Karuah North            |
| Figure 8-13: Probable Maximum Flood - Peak Flood Velocity at Stroud Road          |
| Figure 8-14: Probable Maximum Flood - Peak Flood Velocity at Stroud               |
| Figure 8-15: Probable Maximum Flood - Peak Flood Velocity at Booral               |
| Figure 8-16: Probable Maximum Flood - Peak Flood Velocity at Allworth             |
| Figure 8-17: Probable Maximum Flood - Peak Flood Velocity at The Branch           |
| Figure 8-18: Probable Maximum Flood - Peak Flood Velocity at Karuah North         |
| Figure 8-19: Probable Maximum Flood - NSW Provisional Flood Hazard at Stroud Road |