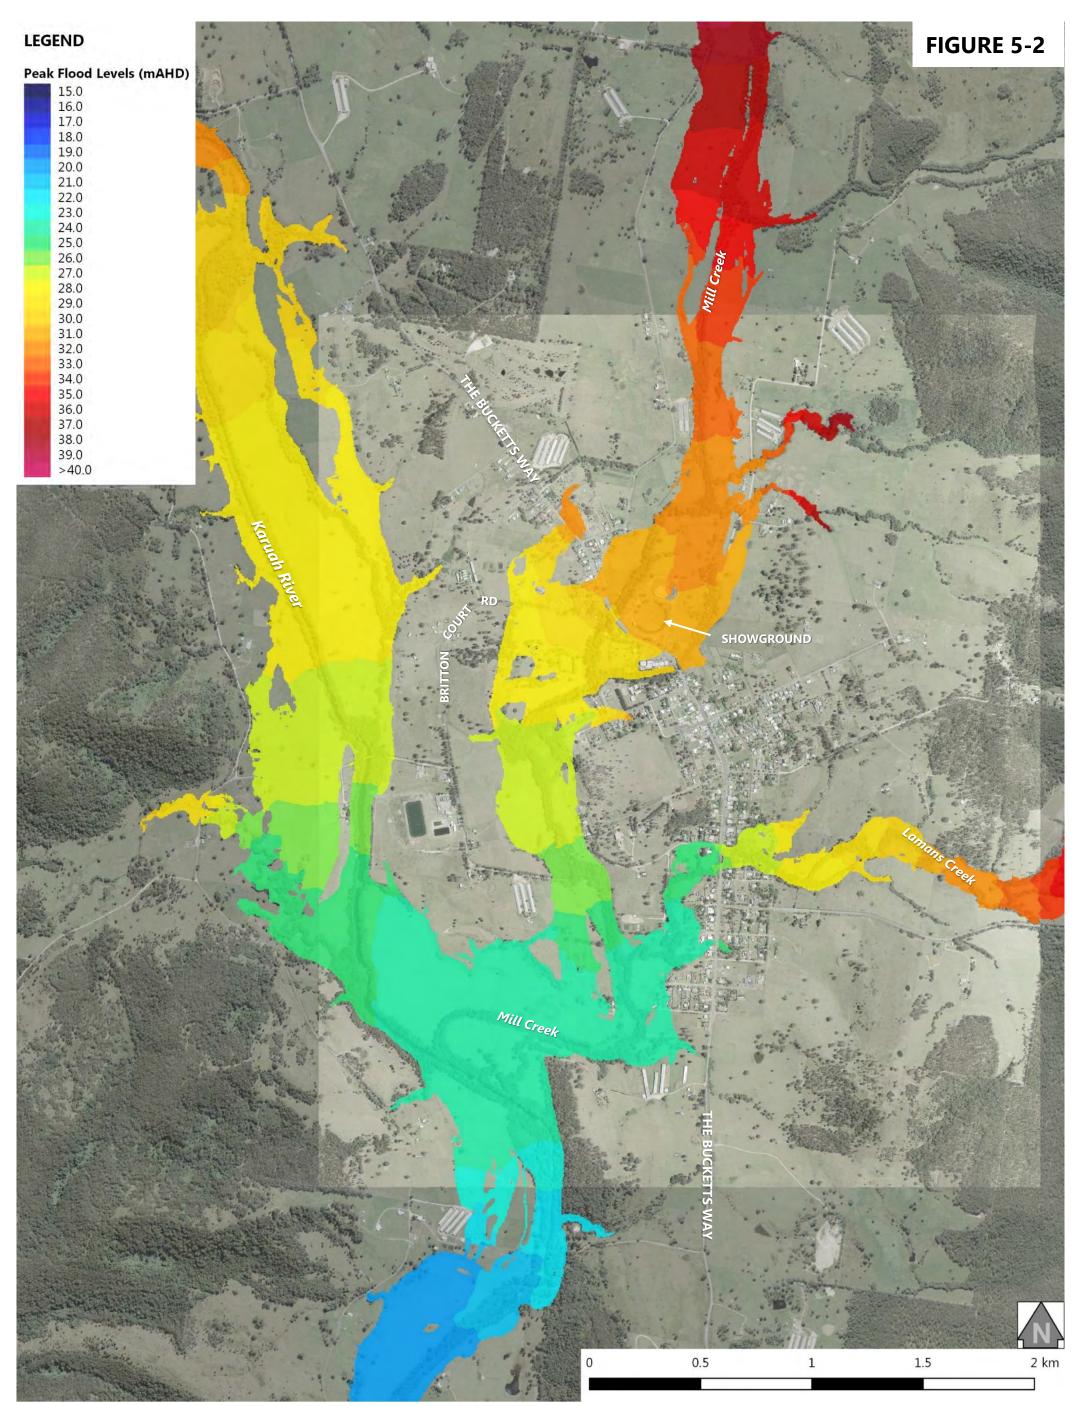

| Figure 5-9: 1% AEP Design Flood Event - Peak Flood Depth at Booral                    |
|---------------------------------------------------------------------------------------|
| Figure 5-10: 1% AEP Design Flood Event - Peak Flood Depth at Allworth                 |
| Figure 5-11: 1% AEP Design Flood Event - Peak Flood Depth at The Branch               |
| Figure 5-12: 1% AEP Design Flood Event - Peak Flood Depth at Karuah North             |
| Figure 5-13: 1% AEP Design Flood Event - Peak Flood Velocity at Stroud Road           |
| Figure 5-14: 1% AEP Design Flood Event - Peak Flood Velocity at Stroud                |
| Figure 5-15: 1% AEP Design Flood Event - Peak Flood Velocity at Booral                |
| Figure 5-16: 1% AEP Design Flood Event - Peak Flood Velocity at Allworth              |
| Figure 5-17: 1% AEP Design Flood Event - Peak Flood Velocity at The Branch            |
| Figure 5-18: 1% AEP Design Flood Event - Peak Flood Velocity at Karuah North          |
| Figure 5-19: 1% AEP Design Flood Event - NSW Provisional Flood Hazard at Stroud Road  |
| Figure 5-20: 1% AEP Design Flood Event - NSW Provisional Flood Hazard at Stroud       |
| Figure 5-21: 1% AEP Design Flood Event - NSW Provisional Flood Hazard at Booral       |
| Figure 5-22: 1% AEP Design Flood Event - NSW Provisional Flood Hazard at Allworth     |
| Figure 5-23: 1% AEP Design Flood Event - NSW Provisional Flood Hazard at The Branch   |
| Figure 5-24: 1% AEP Design Flood Event - NSW Provisional Flood Hazard at Karuah North |
| Figure 5-25: 1% AEP Design Flood Event - ARR2016 General Flood Hazard at Stroud Road  |
| Figure 5-26: 1% AEP Design Flood Event - ARR2016 General Flood Hazard at Stroud       |
| Figure 5-27: 1% AEP Design Flood Event - ARR2016 General Flood Hazard at Booral       |
| Figure 5-28: 1% AEP Design Flood Event - ARR2016 General Flood Hazard at Allworth     |
| Figure 5-29: 1% AEP Design Flood Event - ARR2016 General Flood Hazard at The Branch   |
| Figure 5-30: 1% AEP Design Flood Event - ARR2016 General Flood Hazard at Karuah North |
| Figure 6-1: 0.5% AEP Design Flood Event - Peak Flood Levels at Stroud Road            |
| Figure 6-2: 0.5% AEP Design Flood Event - Peak Flood Levels at Stroud                 |
| Figure 6-3: 0.5% AEP Design Flood Event - Peak Flood Levels at Booral                 |
| Figure 6-4: 0.5% AEP Design Flood Event - Peak Flood Levels at Allworth               |
| Figure 6-5: 0.5% AEP Design Flood Event - Peak Flood Levels at The Branch             |
| Figure 6-6: 0.5% AEP Design Flood Event - Peak Flood Levels at Karuah North           |
| Figure 6-7: 0.5% AEP Design Flood Event - Peak Flood Depth at Stroud Road             |
| Figure 6-8: 0.5% AEP Design Flood Event - Peak Flood Depth at Stroud                  |
| Figure 6-9: 0.5% AEP Design Flood Event - Peak Flood Depth at Booral                  |
| Figure 6-10: 0.5% AEP Design Flood Event - Peak Flood Depth at Allworth               |
| Figure 6-11: 0.5% AEP Design Flood Event - Peak Flood Depth at The Branch             |