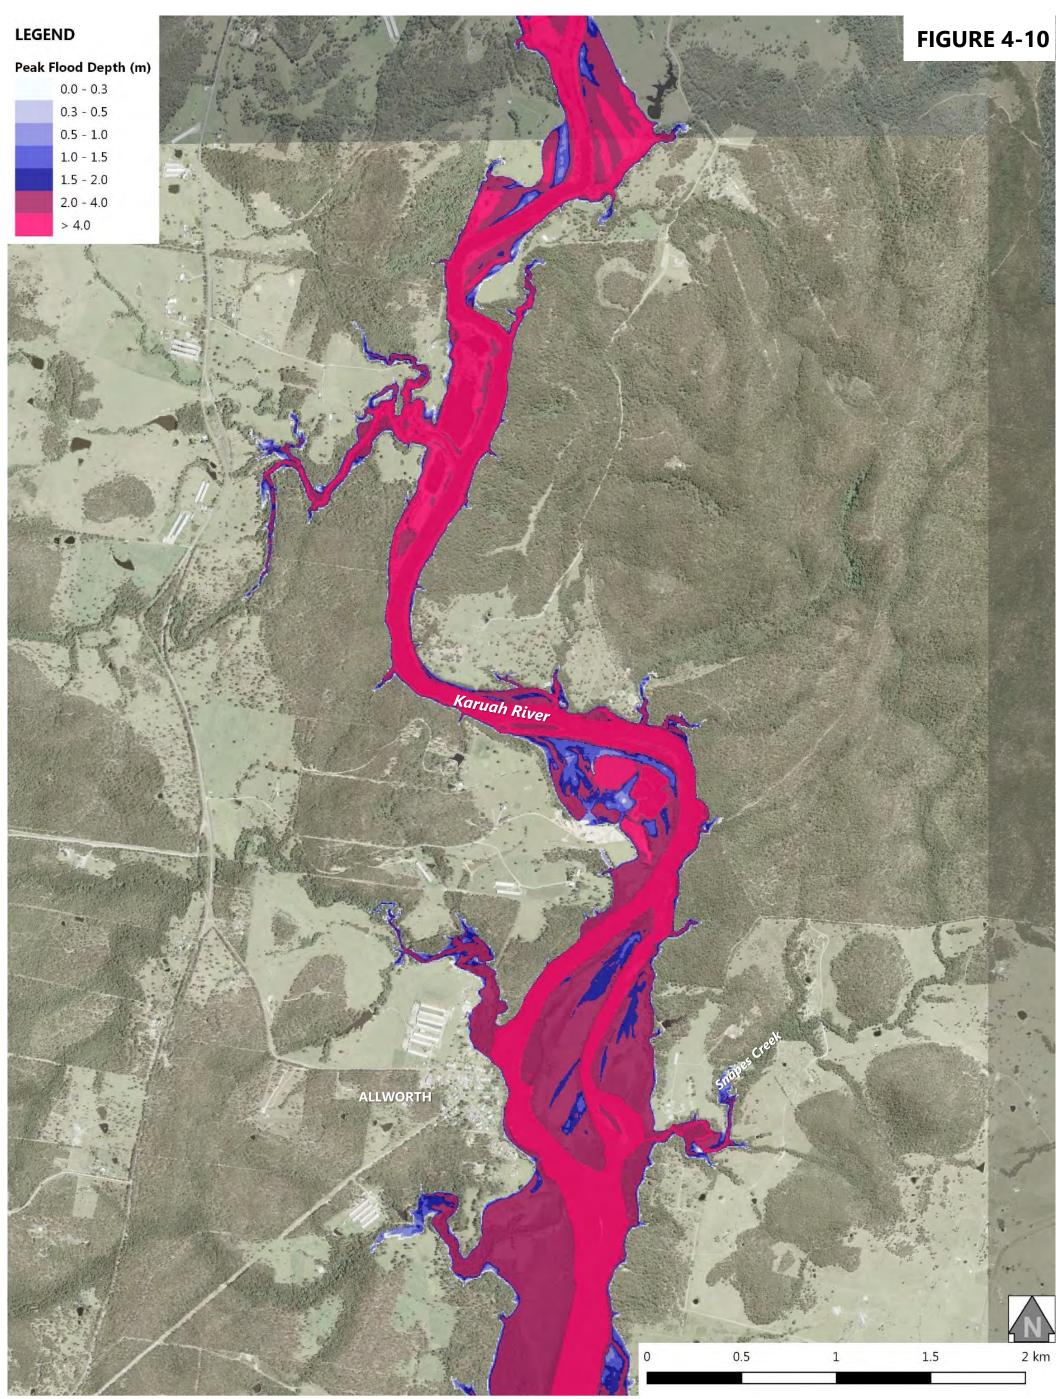

Volume 2 – Flood Mapping

| Figure 3-1: 5% AEP Design Flood Event - Peak Flood Levels at Stroud Road  |
|---------------------------------------------------------------------------|
| Figure 3-2: 5% AEP Design Flood Event - Peak Flood Levels at Stroud       |
| Figure 3-3: 5% AEP Design Flood Event - Peak Flood Levels at Booral       |
| Figure 3-4: 5% AEP Design Flood Event - Peak Flood Levels at Allworth     |
| Figure 3-5: 5% AEP Design Flood Event - Peak Flood Levels at The Branch   |
| Figure 3-6: 5% AEP Design Flood Event - Peak Flood Levels at Karuah North |
| Figure 3-7: 5% AEP Design Flood Event - Peak Flood Depth at Stroud Road   |
| Figure 3-8: 5% AEP Design Flood Event - Peak Flood Depth at Stroud        |
| Figure 3-9: 5% AEP Design Flood Event - Peak Flood Depth at Booral        |
| Figure 3-10: 5% AEP Design Flood Event - Peak Flood Depth at Allworth     |
| Figure 3-11: 5% AEP Design Flood Event - Peak Flood Depth at The Branch   |
| Figure 3-12: 5% AEP Design Flood Event - Peak Flood Depth at Karuah North |
| Figure 4-1: 2% AEP Design Flood Event - Peak Flood Levels at Stroud Road  |
| Figure 4-2: 2% AEP Design Flood Event - Peak Flood Levels at Stroud       |
| Figure 4-3: 2% AEP Design Flood Event - Peak Flood Levels at Booral       |
| Figure 4-4: 2% AEP Design Flood Event - Peak Flood Levels at Allworth     |
| Figure 4-5: 2% AEP Design Flood Event - Peak Flood Levels at The Branch   |
| Figure 4-6: 2% AEP Design Flood Event - Peak Flood Levels at Karuah North |
| Figure 4-7: 2% AEP Design Flood Event - Peak Flood Depth at Stroud Road   |
| Figure 4-8: 2% AEP Design Flood Event - Peak Flood Depth at Stroud        |
| Figure 4-9: 2% AEP Design Flood Event - Peak Flood Depth at Booral        |
| Figure 4-10: 2% AEP Design Flood Event - Peak Flood Depth at Allworth     |
| Figure 4-11: 2% AEP Design Flood Event - Peak Flood Depth at The Branch   |
| Figure 4-12: 2% AEP Design Flood Event - Peak Flood Depth at Karuah North |
| Figure 5-1: 1% AEP Design Flood Event - Peak Flood Levels at Stroud Road  |
| Figure 5-2: 1% AEP Design Flood Event - Peak Flood Levels at Stroud       |
| Figure 5-3: 1% AEP Design Flood Event - Peak Flood Levels at Booral       |
| Figure 5-4: 1% AEP Design Flood Event - Peak Flood Levels at Allworth     |
| Figure 5-5: 1% AEP Design Flood Event - Peak Flood Levels at The Branch   |
| Figure 5-6: 1% AEP Design Flood Event - Peak Flood Levels at Karuah North |
| Figure 5-7: 1% AEP Design Flood Event - Peak Flood Depth at Stroud Road   |
| Figure 5-8: 1% AEP Design Flood Event - Peak Flood Depth at Stroud        |
|                                                                           |