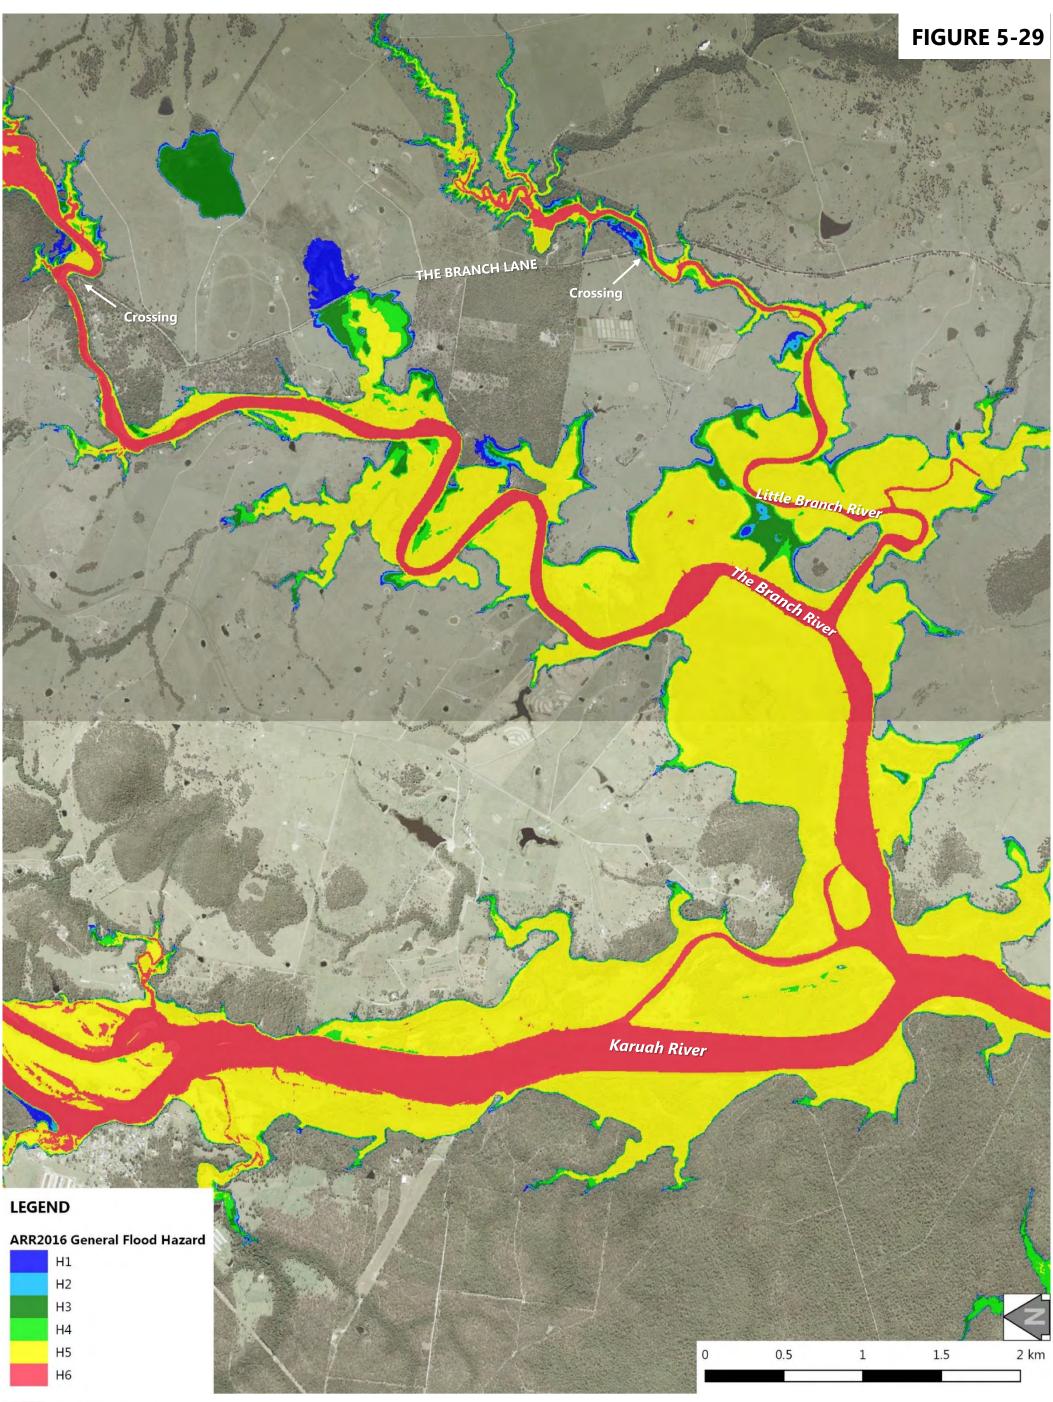

| Figure 5-9: 1% AEP Design Flood Event - Peak Flood Depth at Booral                    |
|---------------------------------------------------------------------------------------|
| Figure 5-10: 1% AEP Design Flood Event - Peak Flood Depth at Allworth                 |
| Figure 5-11: 1% AEP Design Flood Event - Peak Flood Depth at The Branch               |
| Figure 5-12: 1% AEP Design Flood Event - Peak Flood Depth at Karuah North             |
| Figure 5-13: 1% AEP Design Flood Event - Peak Flood Velocity at Stroud Road           |
| Figure 5-14: 1% AEP Design Flood Event - Peak Flood Velocity at Stroud                |
| Figure 5-15: 1% AEP Design Flood Event - Peak Flood Velocity at Booral                |
| Figure 5-16: 1% AEP Design Flood Event - Peak Flood Velocity at Allworth              |
| Figure 5-17: 1% AEP Design Flood Event - Peak Flood Velocity at The Branch            |
| Figure 5-18: 1% AEP Design Flood Event - Peak Flood Velocity at Karuah North          |
| Figure 5-19: 1% AEP Design Flood Event - NSW Provisional Flood Hazard at Stroud Road  |
| Figure 5-20: 1% AEP Design Flood Event - NSW Provisional Flood Hazard at Stroud       |
| Figure 5-21: 1% AEP Design Flood Event - NSW Provisional Flood Hazard at Booral       |
| Figure 5-22: 1% AEP Design Flood Event - NSW Provisional Flood Hazard at Allworth     |
| Figure 5-23: 1% AEP Design Flood Event - NSW Provisional Flood Hazard at The Branch   |
| Figure 5-24: 1% AEP Design Flood Event - NSW Provisional Flood Hazard at Karuah North |
| Figure 5-25: 1% AEP Design Flood Event - ARR2016 General Flood Hazard at Stroud Road  |
| Figure 5-26: 1% AEP Design Flood Event - ARR2016 General Flood Hazard at Stroud       |
| Figure 5-27: 1% AEP Design Flood Event - ARR2016 General Flood Hazard at Booral       |
| Figure 5-28: 1% AEP Design Flood Event - ARR2016 General Flood Hazard at Allworth     |
| Figure 5-29: 1% AEP Design Flood Event - ARR2016 General Flood Hazard at The Branch   |
| Figure 5-30: 1% AEP Design Flood Event - ARR2016 General Flood Hazard at Karuah North |
| Figure 6-1: 0.5% AEP Design Flood Event - Peak Flood Levels at Stroud Road            |
| Figure 6-2: 0.5% AEP Design Flood Event - Peak Flood Levels at Stroud                 |
| Figure 6-3: 0.5% AEP Design Flood Event - Peak Flood Levels at Booral                 |
| Figure 6-4: 0.5% AEP Design Flood Event - Peak Flood Levels at Allworth               |
| Figure 6-5: 0.5% AEP Design Flood Event - Peak Flood Levels at The Branch             |
| Figure 6-6: 0.5% AEP Design Flood Event - Peak Flood Levels at Karuah North           |
| Figure 6-7: 0.5% AEP Design Flood Event - Peak Flood Depth at Stroud Road             |
| Figure 6-8: 0.5% AEP Design Flood Event - Peak Flood Depth at Stroud                  |
| Figure 6-9: 0.5% AEP Design Flood Event - Peak Flood Depth at Booral                  |
| Figure 6-10: 0.5% AEP Design Flood Event - Peak Flood Depth at Allworth               |
| Figure 6-11: 0.5% AEP Design Flood Event - Peak Flood Depth at The Branch             |