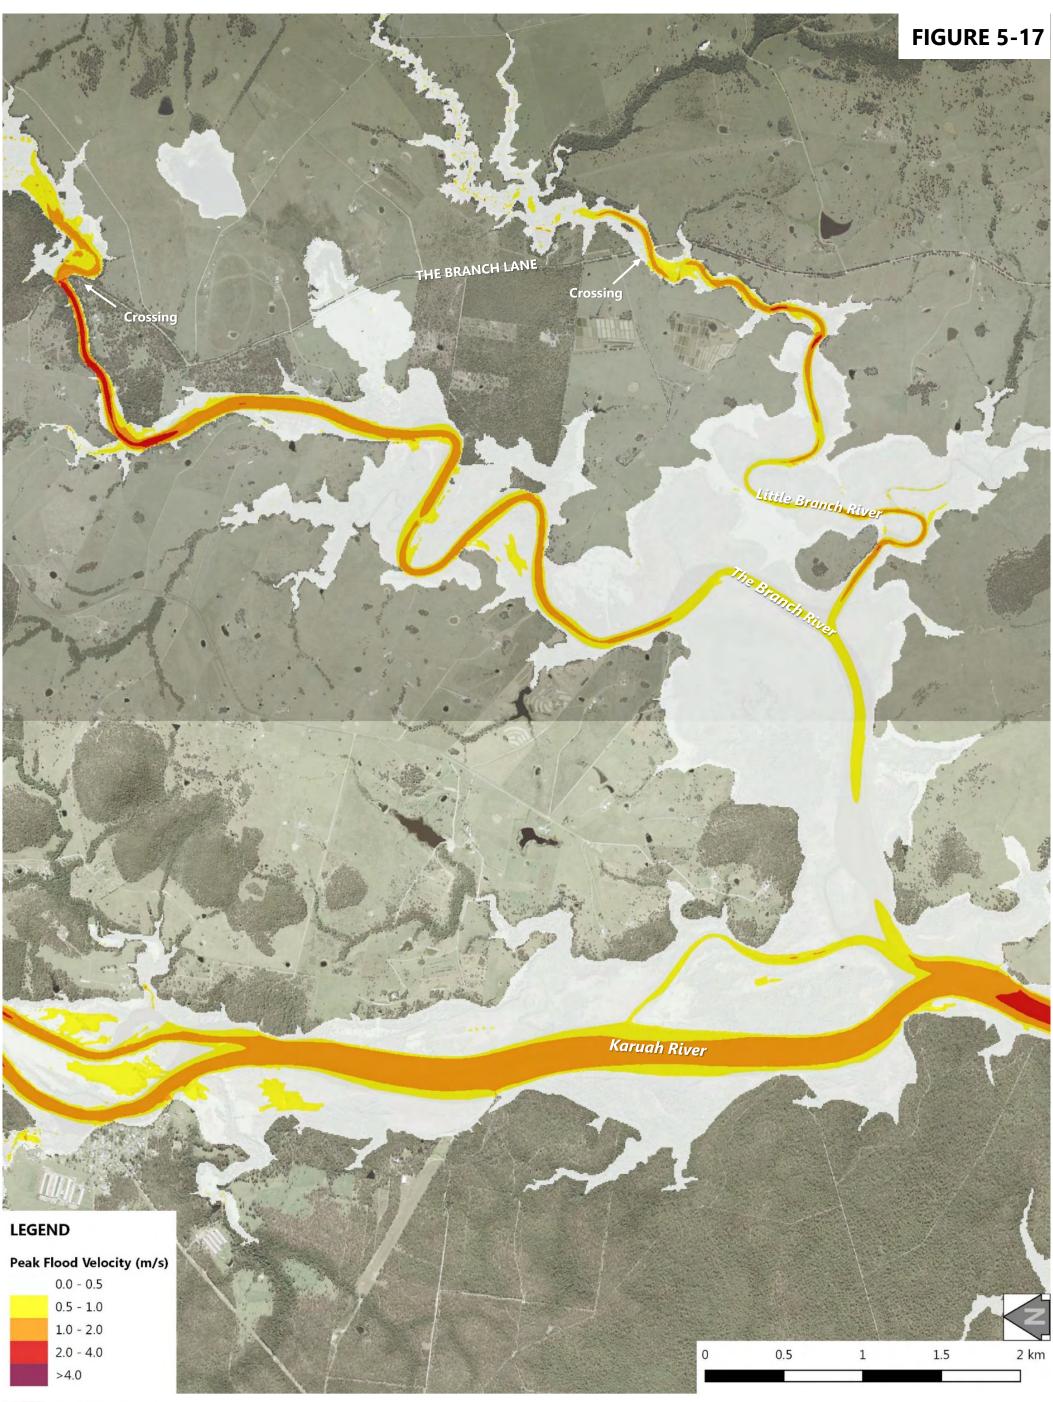

| Figure 5-9: 1% AEP Design Flood Event - Peak Flood Depth at Booral                    |
|---------------------------------------------------------------------------------------|
| Figure 5-10: 1% AEP Design Flood Event - Peak Flood Depth at Allworth                 |
| Figure 5-11: 1% AEP Design Flood Event - Peak Flood Depth at The Branch               |
| Figure 5-12: 1% AEP Design Flood Event - Peak Flood Depth at Karuah North             |
| Figure 5-13: 1% AEP Design Flood Event - Peak Flood Velocity at Stroud Road           |
| Figure 5-14: 1% AEP Design Flood Event - Peak Flood Velocity at Stroud                |
| Figure 5-15: 1% AEP Design Flood Event - Peak Flood Velocity at Booral                |
| Figure 5-16: 1% AEP Design Flood Event - Peak Flood Velocity at Allworth              |
| Figure 5-17: 1% AEP Design Flood Event - Peak Flood Velocity at The Branch            |
| Figure 5-18: 1% AEP Design Flood Event - Peak Flood Velocity at Karuah North          |
| Figure 5-19: 1% AEP Design Flood Event - NSW Provisional Flood Hazard at Stroud Road  |
| Figure 5-20: 1% AEP Design Flood Event - NSW Provisional Flood Hazard at Stroud       |
| Figure 5-21: 1% AEP Design Flood Event - NSW Provisional Flood Hazard at Booral       |
| Figure 5-22: 1% AEP Design Flood Event - NSW Provisional Flood Hazard at Allworth     |
| Figure 5-23: 1% AEP Design Flood Event - NSW Provisional Flood Hazard at The Branch   |
| Figure 5-24: 1% AEP Design Flood Event - NSW Provisional Flood Hazard at Karuah North |
| Figure 5-25: 1% AEP Design Flood Event - ARR2016 General Flood Hazard at Stroud Road  |
| Figure 5-26: 1% AEP Design Flood Event - ARR2016 General Flood Hazard at Stroud       |
| Figure 5-27: 1% AEP Design Flood Event - ARR2016 General Flood Hazard at Booral       |
| Figure 5-28: 1% AEP Design Flood Event - ARR2016 General Flood Hazard at Allworth     |
| Figure 5-29: 1% AEP Design Flood Event - ARR2016 General Flood Hazard at The Branch   |
| Figure 5-30: 1% AEP Design Flood Event - ARR2016 General Flood Hazard at Karuah North |
| Figure 6-1: 0.5% AEP Design Flood Event - Peak Flood Levels at Stroud Road            |
| Figure 6-2: 0.5% AEP Design Flood Event - Peak Flood Levels at Stroud                 |
| Figure 6-3: 0.5% AEP Design Flood Event - Peak Flood Levels at Booral                 |
| Figure 6-4: 0.5% AEP Design Flood Event - Peak Flood Levels at Allworth               |
| Figure 6-5: 0.5% AEP Design Flood Event - Peak Flood Levels at The Branch             |
| Figure 6-6: 0.5% AEP Design Flood Event - Peak Flood Levels at Karuah North           |
| Figure 6-7: 0.5% AEP Design Flood Event - Peak Flood Depth at Stroud Road             |
| Figure 6-8: 0.5% AEP Design Flood Event - Peak Flood Depth at Stroud                  |
| Figure 6-9: 0.5% AEP Design Flood Event - Peak Flood Depth at Booral                  |
| Figure 6-10: 0.5% AEP Design Flood Event - Peak Flood Depth at Allworth               |
| Figure 6-11: 0.5% AEP Design Flood Event - Peak Flood Depth at The Branch             |