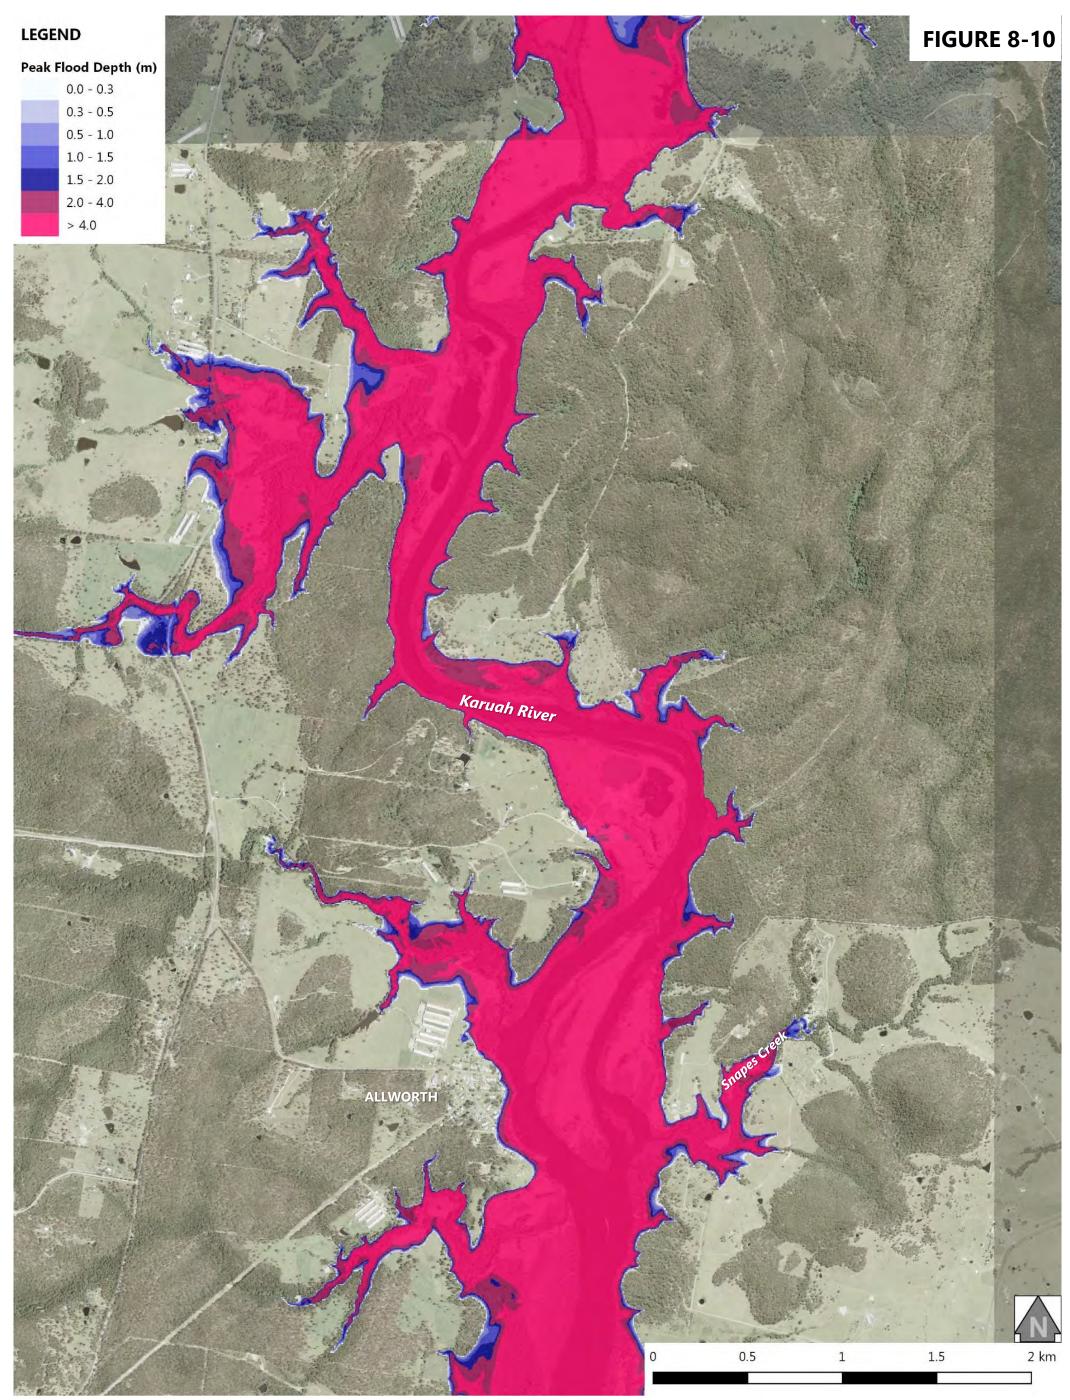

| Figure 6-12: 0.5% AEP Design Flood Event - Peak Flood Depth at Karuah North       |
|-----------------------------------------------------------------------------------|
| Figure 7-1: 0.2% AEP Design Flood Event - Peak Flood Levels at Stroud Road        |
| Figure 7-2: 0.2% AEP Design Flood Event - Peak Flood Levels at Stroud             |
| Figure 7-3: 0.2% AEP Design Flood Event - Peak Flood Levels at Booral             |
| Figure 7-4: 0.2% AEP Design Flood Event - Peak Flood Levels at Allworth           |
| Figure 7-5: 0.2% AEP Design Flood Event - Peak Flood Levels at The Branch         |
| Figure 7-6: 0.2% AEP Design Flood Event - Peak Flood Levels at Karuah North       |
| Figure 7-7: 0.2% AEP Design Flood Event - Peak Flood Depth at Stroud Road         |
| Figure 7-8: 0.2% AEP Design Flood Event - Peak Flood Depth at Stroud              |
| Figure 7-9: 0.2% AEP Design Flood Event - Peak Flood Depth at Booral              |
| Figure 7-10: 0.2% AEP Design Flood Event - Peak Flood Depth at Allworth           |
| Figure 7-11: 0.2% AEP Design Flood Event - Peak Flood Depth at The Branch         |
| Figure 7-12: 0.2% AEP Design Flood Event - Peak Flood Depth at Karuah North       |
| Figure 8-1: Probable Maximum Flood - Peak Flood Levels at Stroud Road             |
| Figure 8-2: Probable Maximum Flood - Peak Flood Levels at Stroud                  |
| Figure 8-3: Probable Maximum Flood - Peak Flood Levels at Booral                  |
| Figure 8-4: Probable Maximum Flood - Peak Flood Levels at Allworth                |
| Figure 8-5: Probable Maximum Flood - Peak Flood Levels at The Branch              |
| Figure 8-6: Probable Maximum Flood - Peak Flood Levels at Karuah North            |
| Figure 8-7: Probable Maximum Flood - Peak Flood Depth at Stroud Road              |
| Figure 8-8: Probable Maximum Flood - Peak Flood Depth at Stroud                   |
| Figure 8-9: Probable Maximum Flood - Peak Flood Depth at Booral                   |
| Figure 8-10: Probable Maximum Flood - Peak Flood Depth at Allworth                |
| Figure 8-11: Probable Maximum Flood - Peak Flood Depth at The Branch              |
| Figure 8-12: Probable Maximum Flood - Peak Flood Depth at Karuah North            |
| Figure 8-13: Probable Maximum Flood - Peak Flood Velocity at Stroud Road          |
| Figure 8-14: Probable Maximum Flood - Peak Flood Velocity at Stroud               |
| Figure 8-15: Probable Maximum Flood - Peak Flood Velocity at Booral               |
| Figure 8-16: Probable Maximum Flood - Peak Flood Velocity at Allworth             |
| Figure 8-17: Probable Maximum Flood - Peak Flood Velocity at The Branch           |
| Figure 8-18: Probable Maximum Flood - Peak Flood Velocity at Karuah North         |
| Figure 8-19: Probable Maximum Flood - NSW Provisional Flood Hazard at Stroud Road |