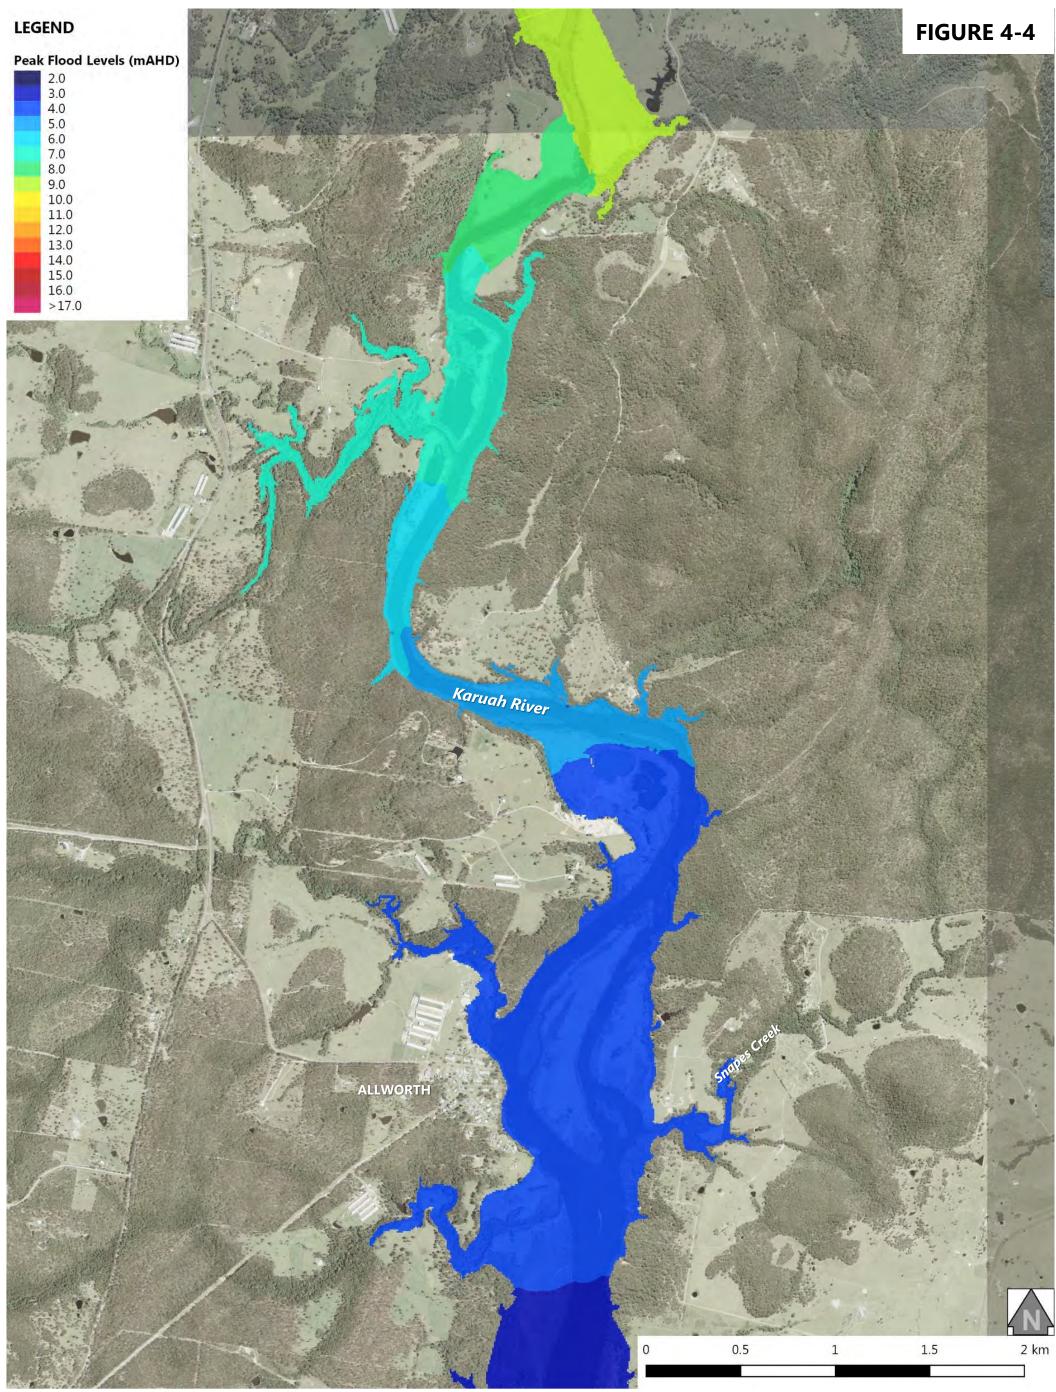

Volume 2 – Flood Mapping

| Figure 3-1: 5% AEP Design Flood Event - Peak Flood Levels at Stroud Road  |
|---------------------------------------------------------------------------|
| Figure 3-2: 5% AEP Design Flood Event - Peak Flood Levels at Stroud       |
| Figure 3-3: 5% AEP Design Flood Event - Peak Flood Levels at Booral       |
| Figure 3-4: 5% AEP Design Flood Event - Peak Flood Levels at Allworth     |
| Figure 3-5: 5% AEP Design Flood Event - Peak Flood Levels at The Branch   |
| Figure 3-6: 5% AEP Design Flood Event - Peak Flood Levels at Karuah North |
| Figure 3-7: 5% AEP Design Flood Event - Peak Flood Depth at Stroud Road   |
| Figure 3-8: 5% AEP Design Flood Event - Peak Flood Depth at Stroud        |
| Figure 3-9: 5% AEP Design Flood Event - Peak Flood Depth at Booral        |
| Figure 3-10: 5% AEP Design Flood Event - Peak Flood Depth at Allworth     |
| Figure 3-11: 5% AEP Design Flood Event - Peak Flood Depth at The Branch   |
| Figure 3-12: 5% AEP Design Flood Event - Peak Flood Depth at Karuah North |
| Figure 4-1: 2% AEP Design Flood Event - Peak Flood Levels at Stroud Road  |
| Figure 4-2: 2% AEP Design Flood Event - Peak Flood Levels at Stroud       |
| Figure 4-3: 2% AEP Design Flood Event - Peak Flood Levels at Booral       |
| Figure 4-4: 2% AEP Design Flood Event - Peak Flood Levels at Allworth     |
| Figure 4-5: 2% AEP Design Flood Event - Peak Flood Levels at The Branch   |
| Figure 4-6: 2% AEP Design Flood Event - Peak Flood Levels at Karuah North |
| Figure 4-7: 2% AEP Design Flood Event - Peak Flood Depth at Stroud Road   |
| Figure 4-8: 2% AEP Design Flood Event - Peak Flood Depth at Stroud        |
| Figure 4-9: 2% AEP Design Flood Event - Peak Flood Depth at Booral        |
| Figure 4-10: 2% AEP Design Flood Event - Peak Flood Depth at Allworth     |
| Figure 4-11: 2% AEP Design Flood Event - Peak Flood Depth at The Branch   |
| Figure 4-12: 2% AEP Design Flood Event - Peak Flood Depth at Karuah North |
| Figure 5-1: 1% AEP Design Flood Event - Peak Flood Levels at Stroud Road  |
| Figure 5-2: 1% AEP Design Flood Event - Peak Flood Levels at Stroud       |
| Figure 5-3: 1% AEP Design Flood Event - Peak Flood Levels at Booral       |
| Figure 5-4: 1% AEP Design Flood Event - Peak Flood Levels at Allworth     |
| Figure 5-5: 1% AEP Design Flood Event - Peak Flood Levels at The Branch   |
| Figure 5-6: 1% AEP Design Flood Event - Peak Flood Levels at Karuah North |
| Figure 5-7: 1% AEP Design Flood Event - Peak Flood Depth at Stroud Road   |
| Figure 5-8: 1% AEP Design Flood Event - Peak Flood Depth at Stroud        |
|                                                                           |