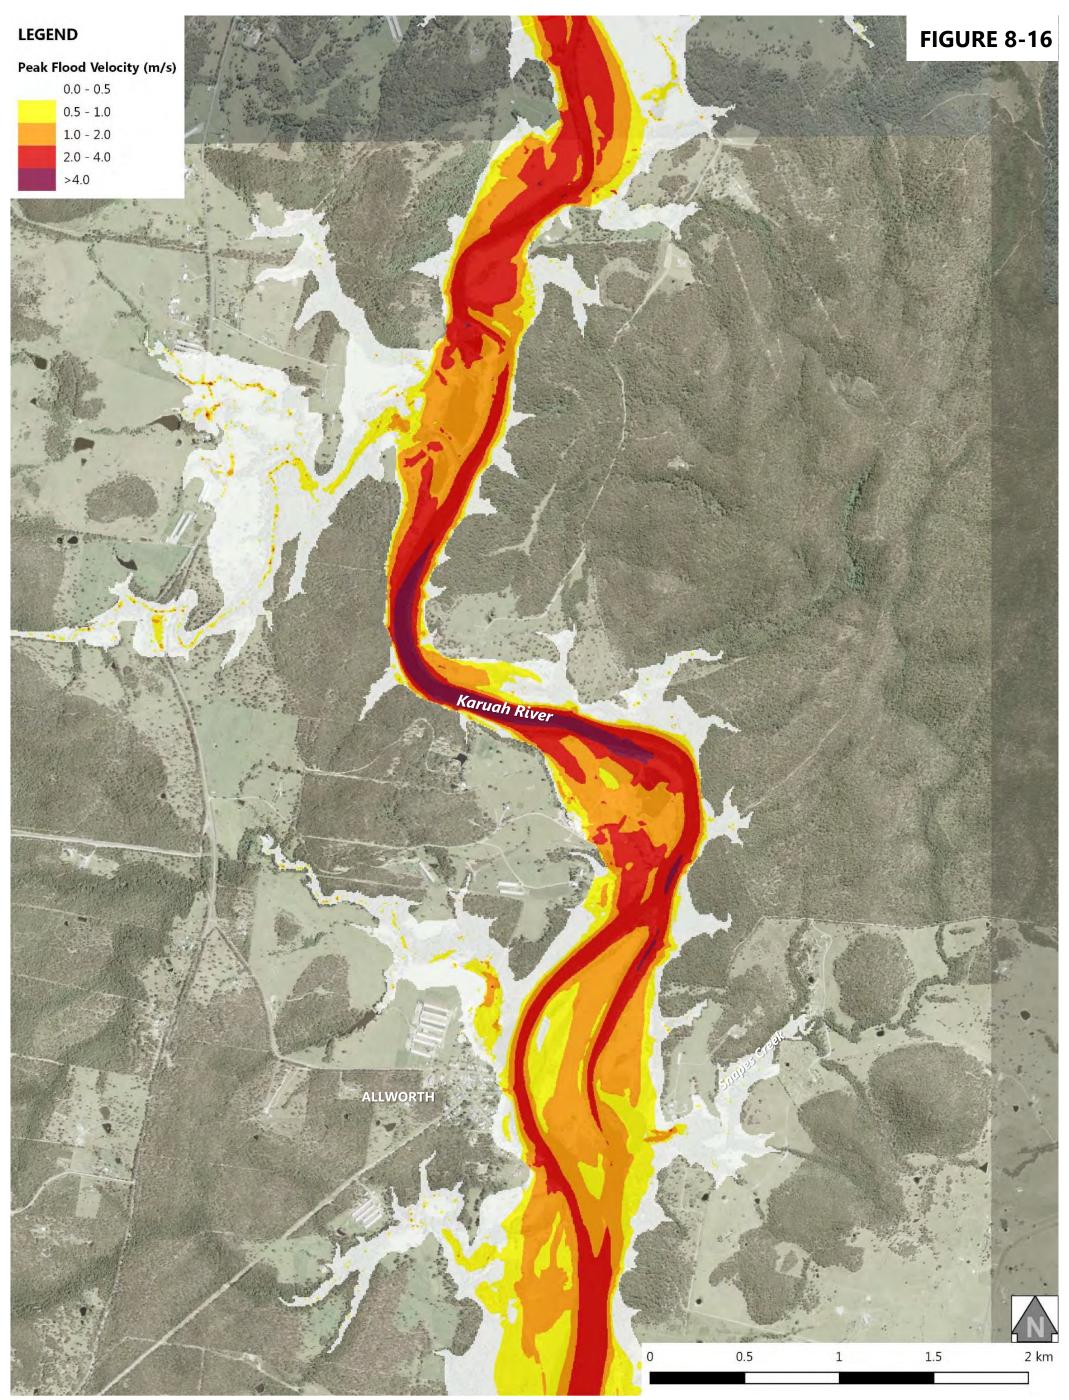

| Figure 6-12: 0.5% AEP Design Flood Event - Peak Flood Depth at Karuah North       |
|-----------------------------------------------------------------------------------|
| Figure 7-1: 0.2% AEP Design Flood Event - Peak Flood Levels at Stroud Road        |
| Figure 7-2: 0.2% AEP Design Flood Event - Peak Flood Levels at Stroud             |
| Figure 7-3: 0.2% AEP Design Flood Event - Peak Flood Levels at Booral             |
| Figure 7-4: 0.2% AEP Design Flood Event - Peak Flood Levels at Allworth           |
| Figure 7-5: 0.2% AEP Design Flood Event - Peak Flood Levels at The Branch         |
| Figure 7-6: 0.2% AEP Design Flood Event - Peak Flood Levels at Karuah North       |
| Figure 7-7: 0.2% AEP Design Flood Event - Peak Flood Depth at Stroud Road         |
| Figure 7-8: 0.2% AEP Design Flood Event - Peak Flood Depth at Stroud              |
| Figure 7-9: 0.2% AEP Design Flood Event - Peak Flood Depth at Booral              |
| Figure 7-10: 0.2% AEP Design Flood Event - Peak Flood Depth at Allworth           |
| Figure 7-11: 0.2% AEP Design Flood Event - Peak Flood Depth at The Branch         |
| Figure 7-12: 0.2% AEP Design Flood Event - Peak Flood Depth at Karuah North       |
| Figure 8-1: Probable Maximum Flood - Peak Flood Levels at Stroud Road             |
| Figure 8-2: Probable Maximum Flood - Peak Flood Levels at Stroud                  |
| Figure 8-3: Probable Maximum Flood - Peak Flood Levels at Booral                  |
| Figure 8-4: Probable Maximum Flood - Peak Flood Levels at Allworth                |
| Figure 8-5: Probable Maximum Flood - Peak Flood Levels at The Branch              |
| Figure 8-6: Probable Maximum Flood - Peak Flood Levels at Karuah North            |
| Figure 8-7: Probable Maximum Flood - Peak Flood Depth at Stroud Road              |
| Figure 8-8: Probable Maximum Flood - Peak Flood Depth at Stroud                   |
| Figure 8-9: Probable Maximum Flood - Peak Flood Depth at Booral                   |
| Figure 8-10: Probable Maximum Flood - Peak Flood Depth at Allworth                |
| Figure 8-11: Probable Maximum Flood - Peak Flood Depth at The Branch              |
| Figure 8-12: Probable Maximum Flood - Peak Flood Depth at Karuah North            |
| Figure 8-13: Probable Maximum Flood - Peak Flood Velocity at Stroud Road          |
| Figure 8-14: Probable Maximum Flood - Peak Flood Velocity at Stroud               |
| Figure 8-15: Probable Maximum Flood - Peak Flood Velocity at Booral               |
| Figure 8-16: Probable Maximum Flood - Peak Flood Velocity at Allworth             |
| Figure 8-17: Probable Maximum Flood - Peak Flood Velocity at The Branch           |
| Figure 8-18: Probable Maximum Flood - Peak Flood Velocity at Karuah North         |
| Figure 8-19: Probable Maximum Flood - NSW Provisional Flood Hazard at Stroud Road |