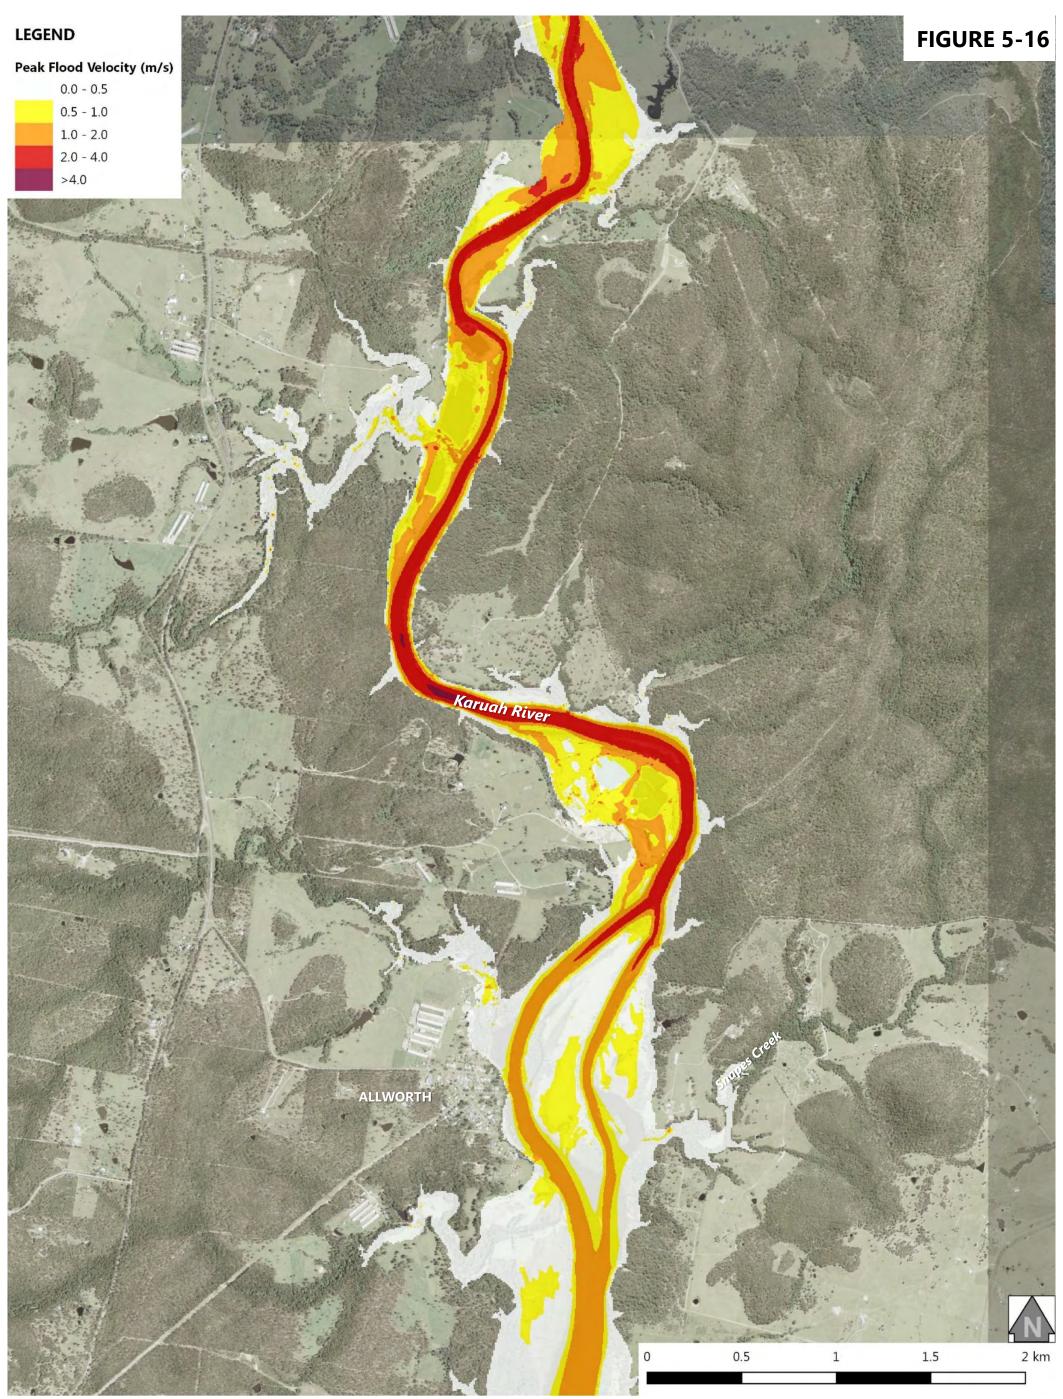

| Figure 5-9: 1% AEP Design Flood Event - Peak Flood Depth at Booral                    |
|---------------------------------------------------------------------------------------|
| Figure 5-10: 1% AEP Design Flood Event - Peak Flood Depth at Allworth                 |
| Figure 5-11: 1% AEP Design Flood Event - Peak Flood Depth at The Branch               |
| Figure 5-12: 1% AEP Design Flood Event - Peak Flood Depth at Karuah North             |
| Figure 5-13: 1% AEP Design Flood Event - Peak Flood Velocity at Stroud Road           |
| Figure 5-14: 1% AEP Design Flood Event - Peak Flood Velocity at Stroud                |
| Figure 5-15: 1% AEP Design Flood Event - Peak Flood Velocity at Booral                |
| Figure 5-16: 1% AEP Design Flood Event - Peak Flood Velocity at Allworth              |
| Figure 5-17: 1% AEP Design Flood Event - Peak Flood Velocity at The Branch            |
| Figure 5-18: 1% AEP Design Flood Event - Peak Flood Velocity at Karuah North          |
| Figure 5-19: 1% AEP Design Flood Event - NSW Provisional Flood Hazard at Stroud Road  |
| Figure 5-20: 1% AEP Design Flood Event - NSW Provisional Flood Hazard at Stroud       |
| Figure 5-21: 1% AEP Design Flood Event - NSW Provisional Flood Hazard at Booral       |
| Figure 5-22: 1% AEP Design Flood Event - NSW Provisional Flood Hazard at Allworth     |
| Figure 5-23: 1% AEP Design Flood Event - NSW Provisional Flood Hazard at The Branch   |
| Figure 5-24: 1% AEP Design Flood Event - NSW Provisional Flood Hazard at Karuah North |
| Figure 5-25: 1% AEP Design Flood Event - ARR2016 General Flood Hazard at Stroud Road  |
| Figure 5-26: 1% AEP Design Flood Event - ARR2016 General Flood Hazard at Stroud       |
| Figure 5-27: 1% AEP Design Flood Event - ARR2016 General Flood Hazard at Booral       |
| Figure 5-28: 1% AEP Design Flood Event - ARR2016 General Flood Hazard at Allworth     |
| Figure 5-29: 1% AEP Design Flood Event - ARR2016 General Flood Hazard at The Branch   |
| Figure 5-30: 1% AEP Design Flood Event - ARR2016 General Flood Hazard at Karuah North |
| Figure 6-1: 0.5% AEP Design Flood Event - Peak Flood Levels at Stroud Road            |
| Figure 6-2: 0.5% AEP Design Flood Event - Peak Flood Levels at Stroud                 |
| Figure 6-3: 0.5% AEP Design Flood Event - Peak Flood Levels at Booral                 |
| Figure 6-4: 0.5% AEP Design Flood Event - Peak Flood Levels at Allworth               |
| Figure 6-5: 0.5% AEP Design Flood Event - Peak Flood Levels at The Branch             |
| Figure 6-6: 0.5% AEP Design Flood Event - Peak Flood Levels at Karuah North           |
| Figure 6-7: 0.5% AEP Design Flood Event - Peak Flood Depth at Stroud Road             |
| Figure 6-8: 0.5% AEP Design Flood Event - Peak Flood Depth at Stroud                  |
| Figure 6-9: 0.5% AEP Design Flood Event - Peak Flood Depth at Booral                  |
| Figure 6-10: 0.5% AEP Design Flood Event - Peak Flood Depth at Allworth               |
| Figure 6-11: 0.5% AEP Design Flood Event - Peak Flood Depth at The Branch             |