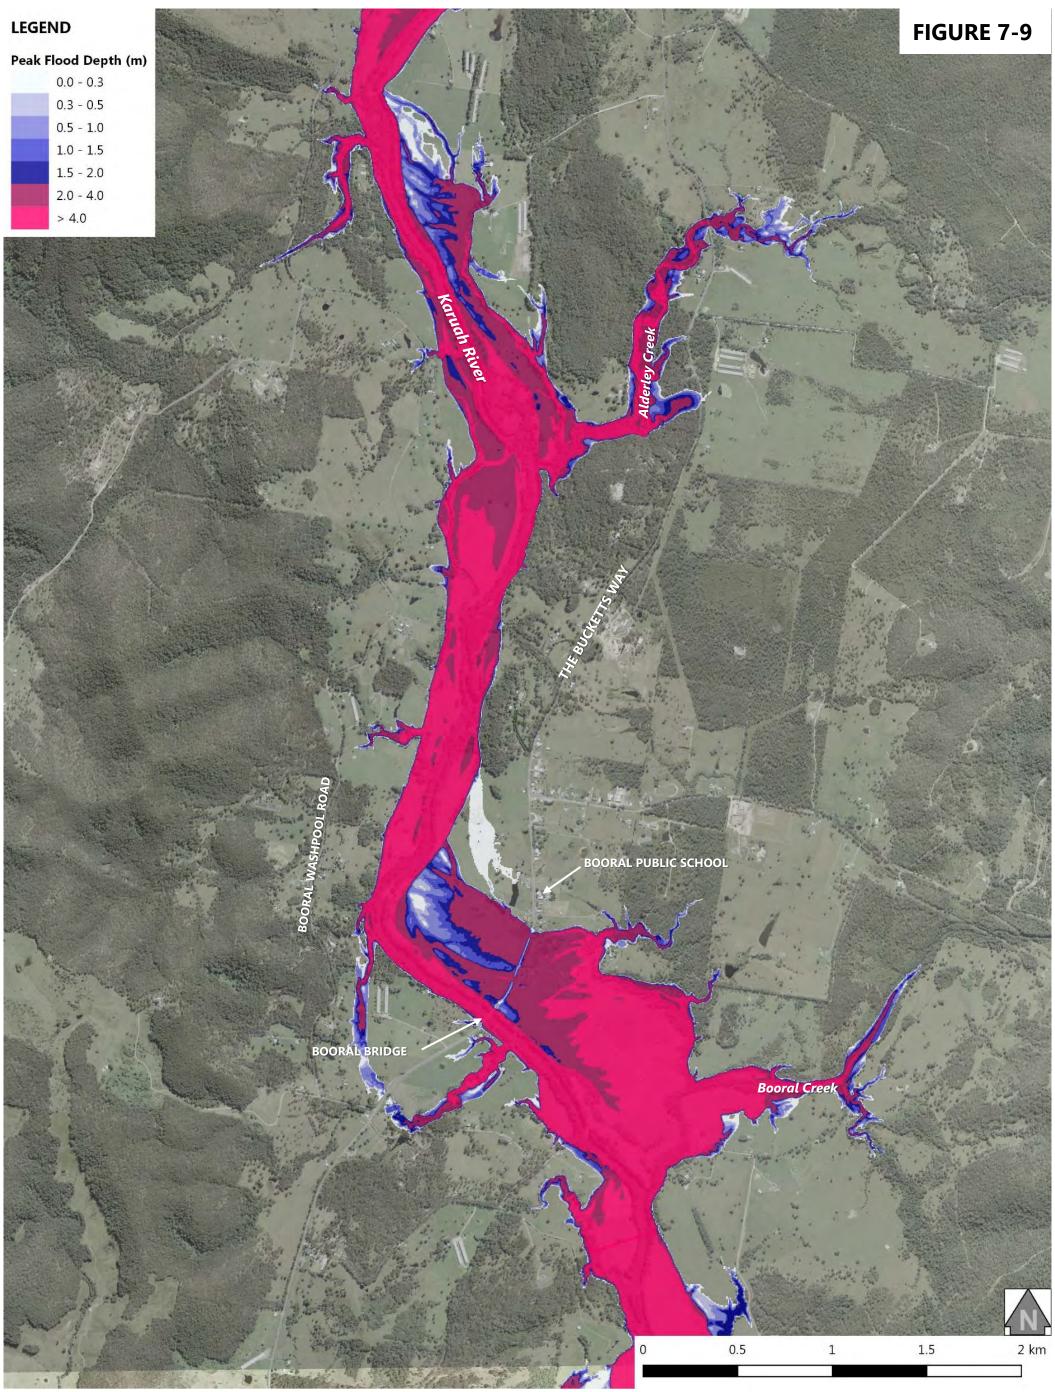

| Figure 6-12: 0.5% AEP Design Flood Event - Peak Flood Depth at Karuah North       |
|-----------------------------------------------------------------------------------|
| Figure 7-1: 0.2% AEP Design Flood Event - Peak Flood Levels at Stroud Road        |
| Figure 7-2: 0.2% AEP Design Flood Event - Peak Flood Levels at Stroud             |
| Figure 7-3: 0.2% AEP Design Flood Event - Peak Flood Levels at Booral             |
| Figure 7-4: 0.2% AEP Design Flood Event - Peak Flood Levels at Allworth           |
| Figure 7-5: 0.2% AEP Design Flood Event - Peak Flood Levels at The Branch         |
| Figure 7-6: 0.2% AEP Design Flood Event - Peak Flood Levels at Karuah North       |
| Figure 7-7: 0.2% AEP Design Flood Event - Peak Flood Depth at Stroud Road         |
| Figure 7-8: 0.2% AEP Design Flood Event - Peak Flood Depth at Stroud              |
| Figure 7-9: 0.2% AEP Design Flood Event - Peak Flood Depth at Booral              |
| Figure 7-10: 0.2% AEP Design Flood Event - Peak Flood Depth at Allworth           |
| Figure 7-11: 0.2% AEP Design Flood Event - Peak Flood Depth at The Branch         |
| Figure 7-12: 0.2% AEP Design Flood Event - Peak Flood Depth at Karuah North       |
| Figure 8-1: Probable Maximum Flood - Peak Flood Levels at Stroud Road             |
| Figure 8-2: Probable Maximum Flood - Peak Flood Levels at Stroud                  |
| Figure 8-3: Probable Maximum Flood - Peak Flood Levels at Booral                  |
| Figure 8-4: Probable Maximum Flood - Peak Flood Levels at Allworth                |
| Figure 8-5: Probable Maximum Flood - Peak Flood Levels at The Branch              |
| Figure 8-6: Probable Maximum Flood - Peak Flood Levels at Karuah North            |
| Figure 8-7: Probable Maximum Flood - Peak Flood Depth at Stroud Road              |
| Figure 8-8: Probable Maximum Flood - Peak Flood Depth at Stroud                   |
| Figure 8-9: Probable Maximum Flood - Peak Flood Depth at Booral                   |
| Figure 8-10: Probable Maximum Flood - Peak Flood Depth at Allworth                |
| Figure 8-11: Probable Maximum Flood - Peak Flood Depth at The Branch              |
| Figure 8-12: Probable Maximum Flood - Peak Flood Depth at Karuah North            |
| Figure 8-13: Probable Maximum Flood - Peak Flood Velocity at Stroud Road          |
| Figure 8-14: Probable Maximum Flood - Peak Flood Velocity at Stroud               |
| Figure 8-15: Probable Maximum Flood - Peak Flood Velocity at Booral               |
| Figure 8-16: Probable Maximum Flood - Peak Flood Velocity at Allworth             |
| Figure 8-17: Probable Maximum Flood - Peak Flood Velocity at The Branch           |
| Figure 8-18: Probable Maximum Flood - Peak Flood Velocity at Karuah North         |
| Figure 8-19: Probable Maximum Flood - NSW Provisional Flood Hazard at Stroud Road |