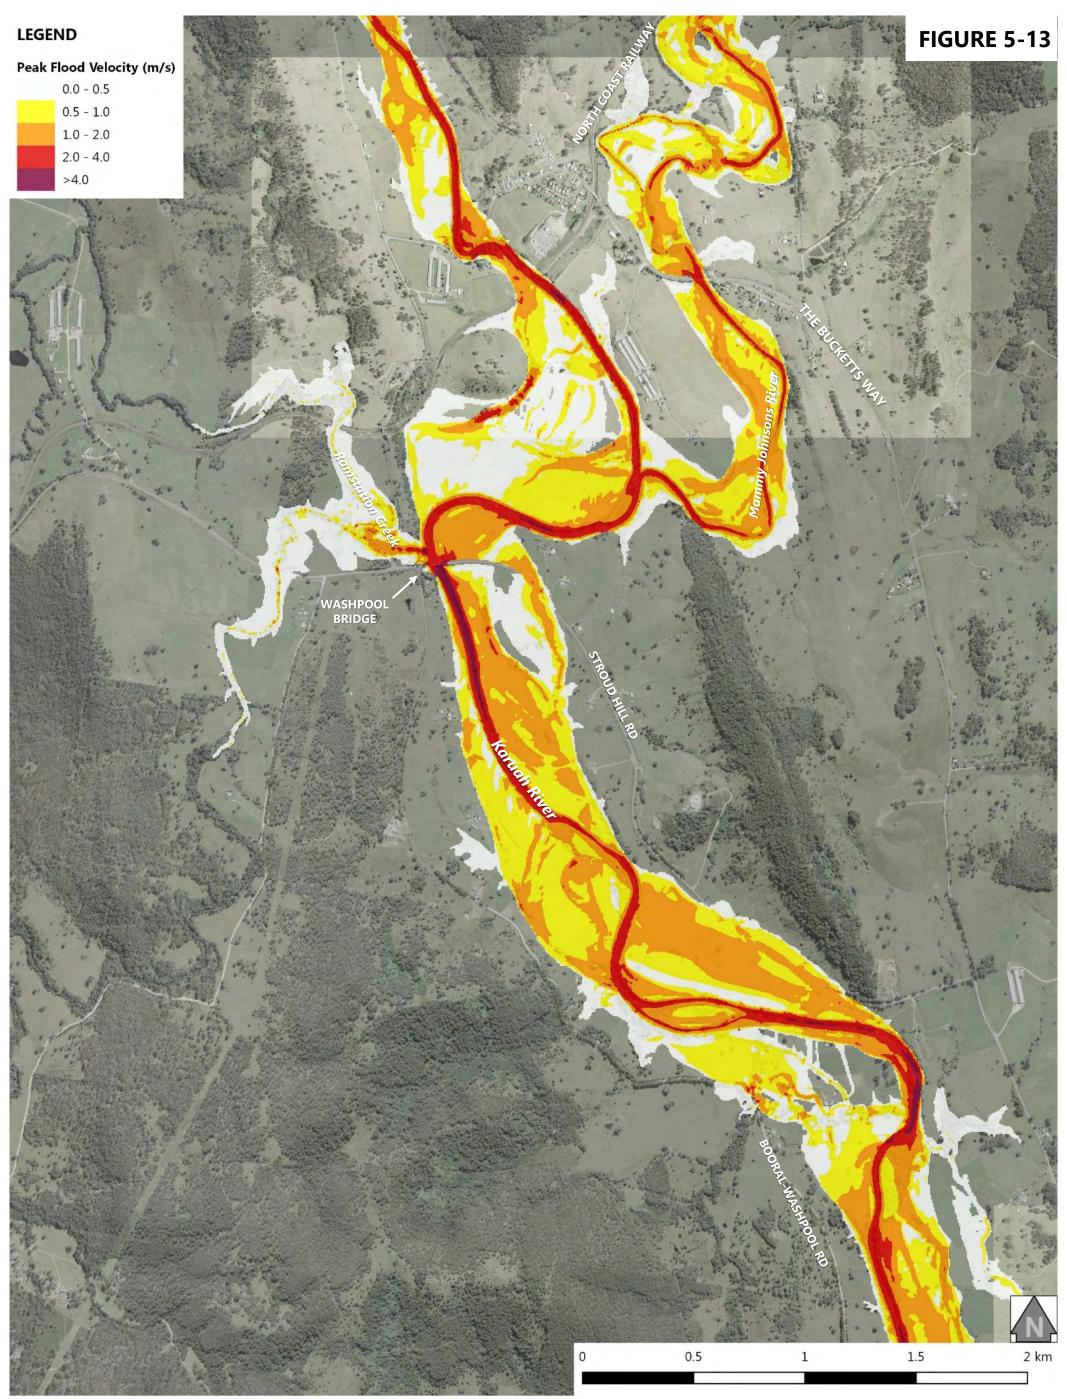

| Figure 5-9: 1% AEP Design Flood Event - Peak Flood Depth at Booral                    |
|---------------------------------------------------------------------------------------|
| Figure 5-10: 1% AEP Design Flood Event - Peak Flood Depth at Allworth                 |
| Figure 5-11: 1% AEP Design Flood Event - Peak Flood Depth at The Branch               |
| Figure 5-12: 1% AEP Design Flood Event - Peak Flood Depth at Karuah North             |
| Figure 5-13: 1% AEP Design Flood Event - Peak Flood Velocity at Stroud Road           |
| Figure 5-14: 1% AEP Design Flood Event - Peak Flood Velocity at Stroud                |
| Figure 5-15: 1% AEP Design Flood Event - Peak Flood Velocity at Booral                |
| Figure 5-16: 1% AEP Design Flood Event - Peak Flood Velocity at Allworth              |
| Figure 5-17: 1% AEP Design Flood Event - Peak Flood Velocity at The Branch            |
| Figure 5-18: 1% AEP Design Flood Event - Peak Flood Velocity at Karuah North          |
| Figure 5-19: 1% AEP Design Flood Event - NSW Provisional Flood Hazard at Stroud Road  |
| Figure 5-20: 1% AEP Design Flood Event - NSW Provisional Flood Hazard at Stroud       |
| Figure 5-21: 1% AEP Design Flood Event - NSW Provisional Flood Hazard at Booral       |
| Figure 5-22: 1% AEP Design Flood Event - NSW Provisional Flood Hazard at Allworth     |
| Figure 5-23: 1% AEP Design Flood Event - NSW Provisional Flood Hazard at The Branch   |
| Figure 5-24: 1% AEP Design Flood Event - NSW Provisional Flood Hazard at Karuah North |
| Figure 5-25: 1% AEP Design Flood Event - ARR2016 General Flood Hazard at Stroud Road  |
| Figure 5-26: 1% AEP Design Flood Event - ARR2016 General Flood Hazard at Stroud       |
| Figure 5-27: 1% AEP Design Flood Event - ARR2016 General Flood Hazard at Booral       |
| Figure 5-28: 1% AEP Design Flood Event - ARR2016 General Flood Hazard at Allworth     |
| Figure 5-29: 1% AEP Design Flood Event - ARR2016 General Flood Hazard at The Branch   |
| Figure 5-30: 1% AEP Design Flood Event - ARR2016 General Flood Hazard at Karuah North |
| Figure 6-1: 0.5% AEP Design Flood Event - Peak Flood Levels at Stroud Road            |
| Figure 6-2: 0.5% AEP Design Flood Event - Peak Flood Levels at Stroud                 |
| Figure 6-3: 0.5% AEP Design Flood Event - Peak Flood Levels at Booral                 |
| Figure 6-4: 0.5% AEP Design Flood Event - Peak Flood Levels at Allworth               |
| Figure 6-5: 0.5% AEP Design Flood Event - Peak Flood Levels at The Branch             |
| Figure 6-6: 0.5% AEP Design Flood Event - Peak Flood Levels at Karuah North           |
| Figure 6-7: 0.5% AEP Design Flood Event - Peak Flood Depth at Stroud Road             |
| Figure 6-8: 0.5% AEP Design Flood Event - Peak Flood Depth at Stroud                  |
| Figure 6-9: 0.5% AEP Design Flood Event - Peak Flood Depth at Booral                  |
| Figure 6-10: 0.5% AEP Design Flood Event - Peak Flood Depth at Allworth               |
| Figure 6-11: 0.5% AEP Design Flood Event - Peak Flood Depth at The Branch             |