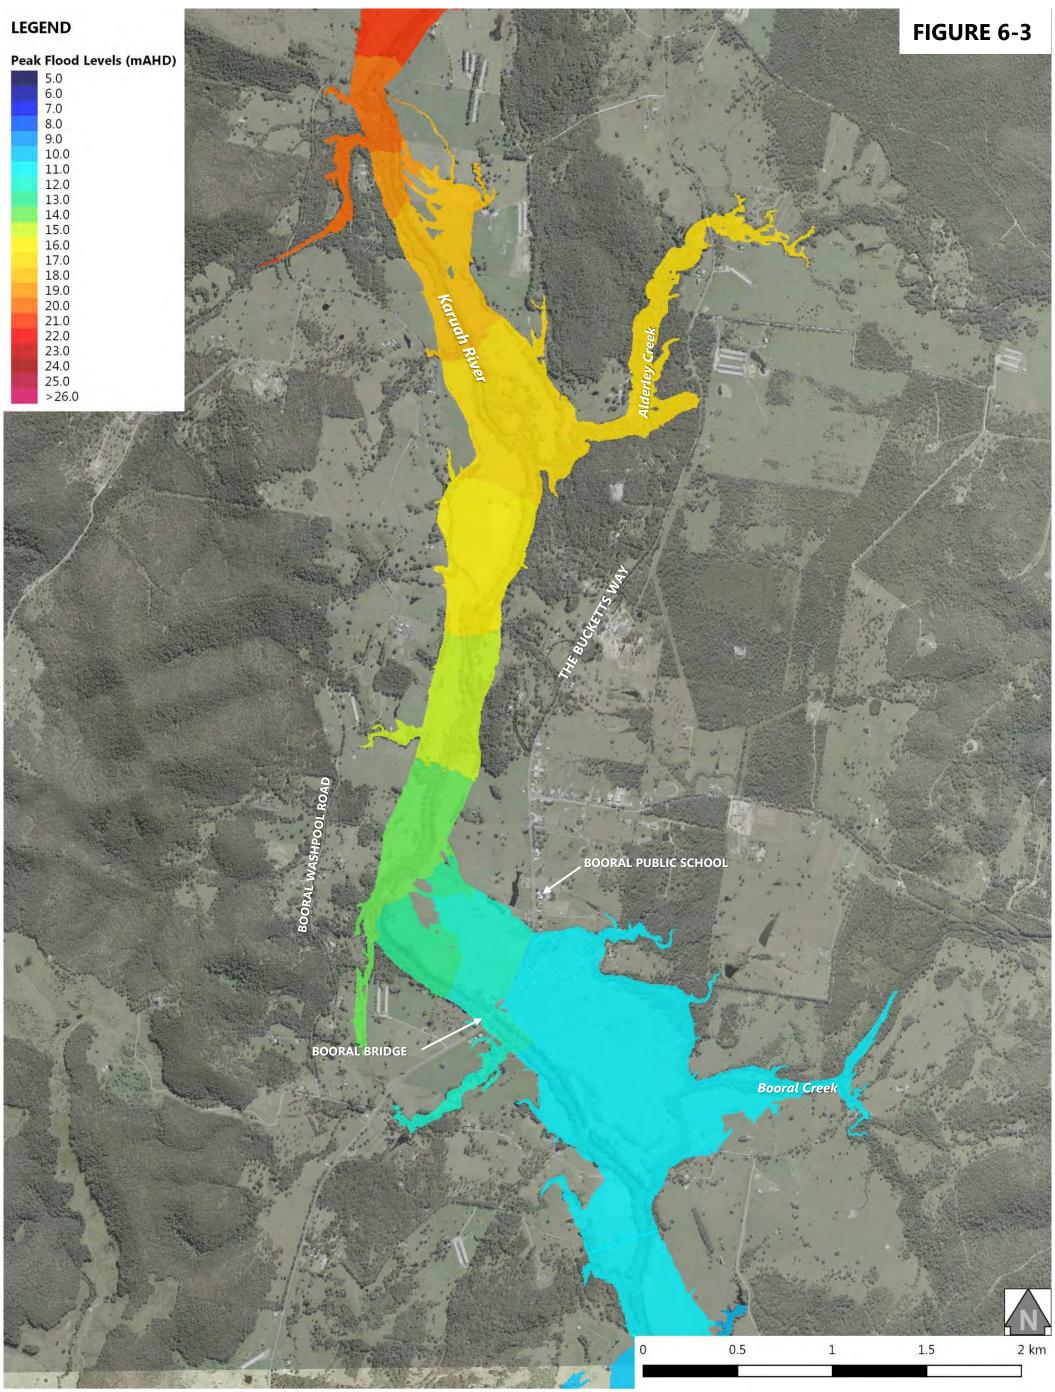

Volume 2 – Flood Mapping

| Figure 3-1: 5% AEP Design Flood Event - Peak Flood Levels at Stroud Road  |
|---------------------------------------------------------------------------|
| Figure 3-2: 5% AEP Design Flood Event - Peak Flood Levels at Stroud       |
| Figure 3-3: 5% AEP Design Flood Event - Peak Flood Levels at Booral       |
| Figure 3-4: 5% AEP Design Flood Event - Peak Flood Levels at Allworth     |
| Figure 3-5: 5% AEP Design Flood Event - Peak Flood Levels at The Branch   |
| Figure 3-6: 5% AEP Design Flood Event - Peak Flood Levels at Karuah North |
| Figure 3-7: 5% AEP Design Flood Event - Peak Flood Depth at Stroud Road   |
| Figure 3-8: 5% AEP Design Flood Event - Peak Flood Depth at Stroud        |
| Figure 3-9: 5% AEP Design Flood Event - Peak Flood Depth at Booral        |
| Figure 3-10: 5% AEP Design Flood Event - Peak Flood Depth at Allworth     |
| Figure 3-11: 5% AEP Design Flood Event - Peak Flood Depth at The Branch   |
| Figure 3-12: 5% AEP Design Flood Event - Peak Flood Depth at Karuah North |
| Figure 4-1: 2% AEP Design Flood Event - Peak Flood Levels at Stroud Road  |
| Figure 4-2: 2% AEP Design Flood Event - Peak Flood Levels at Stroud       |
| Figure 4-3: 2% AEP Design Flood Event - Peak Flood Levels at Booral       |
| Figure 4-4: 2% AEP Design Flood Event - Peak Flood Levels at Allworth     |
| Figure 4-5: 2% AEP Design Flood Event - Peak Flood Levels at The Branch   |
| Figure 4-6: 2% AEP Design Flood Event - Peak Flood Levels at Karuah North |
| Figure 4-7: 2% AEP Design Flood Event - Peak Flood Depth at Stroud Road   |
| Figure 4-8: 2% AEP Design Flood Event - Peak Flood Depth at Stroud        |
| Figure 4-9: 2% AEP Design Flood Event - Peak Flood Depth at Booral        |
| Figure 4-10: 2% AEP Design Flood Event - Peak Flood Depth at Allworth     |
| Figure 4-11: 2% AEP Design Flood Event - Peak Flood Depth at The Branch   |
| Figure 4-12: 2% AEP Design Flood Event - Peak Flood Depth at Karuah North |
| Figure 5-1: 1% AEP Design Flood Event - Peak Flood Levels at Stroud Road  |
| Figure 5-2: 1% AEP Design Flood Event - Peak Flood Levels at Stroud       |
| Figure 5-3: 1% AEP Design Flood Event - Peak Flood Levels at Booral       |
| Figure 5-4: 1% AEP Design Flood Event - Peak Flood Levels at Allworth     |
| Figure 5-5: 1% AEP Design Flood Event - Peak Flood Levels at The Branch   |
| Figure 5-6: 1% AEP Design Flood Event - Peak Flood Levels at Karuah North |
| Figure 5-7: 1% AEP Design Flood Event - Peak Flood Depth at Stroud Road   |
| Figure 5-8: 1% AEP Design Flood Event - Peak Flood Depth at Stroud        |
|                                                                           |