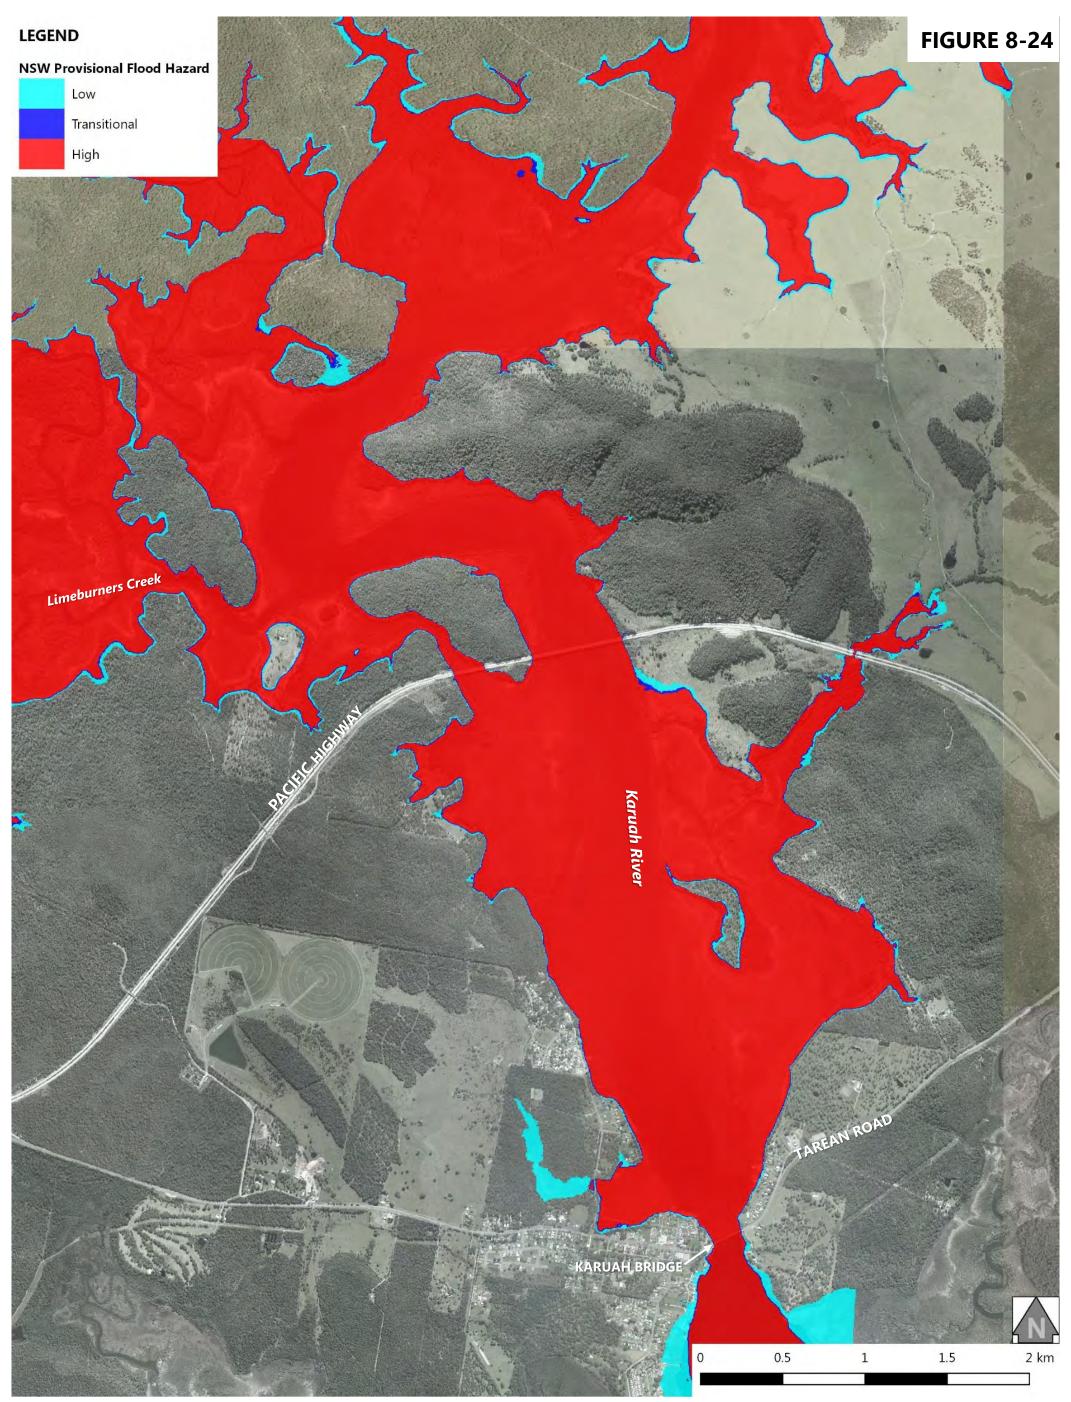

MidCoast Council Karuah River and Stroud Flood Study Update

Volume 2 – Flood Mapping

| Figure 8-20:   | Probable Maximum Flood - NSW Provisional Flood Hazard at Stroud       |
|----------------|-----------------------------------------------------------------------|
| Figure 8-21: I | Probable Maximum Flood - NSW Provisional Flood Hazard at Booral       |
| Figure 8-22:   | Probable Maximum Flood - NSW Provisional Flood Hazard at Allworth     |
| Figure 8-23:   | Probable Maximum Flood - NSW Provisional Flood Hazard at The Branch   |
| Figure 8-24:   | Probable Maximum Flood - NSW Provisional Flood Hazard at Karuah North |
| Figure 8-25:   | Probable Maximum Flood - ARR2016 General Flood Hazard at Stroud Road  |
| Figure 8-26:   | Probable Maximum Flood - ARR2016 General Flood Hazard at Stroud       |
| Figure 8-27:   | Probable Maximum Flood - ARR2016 General Flood Hazard at Booral       |
| Figure 8-28:   | Probable Maximum Flood - ARR2016 General Flood Hazard at Allworth     |
| Figure 8-29:   | Probable Maximum Flood - ARR2016 General Flood Hazard at The Branch   |
| Figure 8-30:   | Probable Maximum Flood - ARR2016 General Flood Hazard at Karuah North |