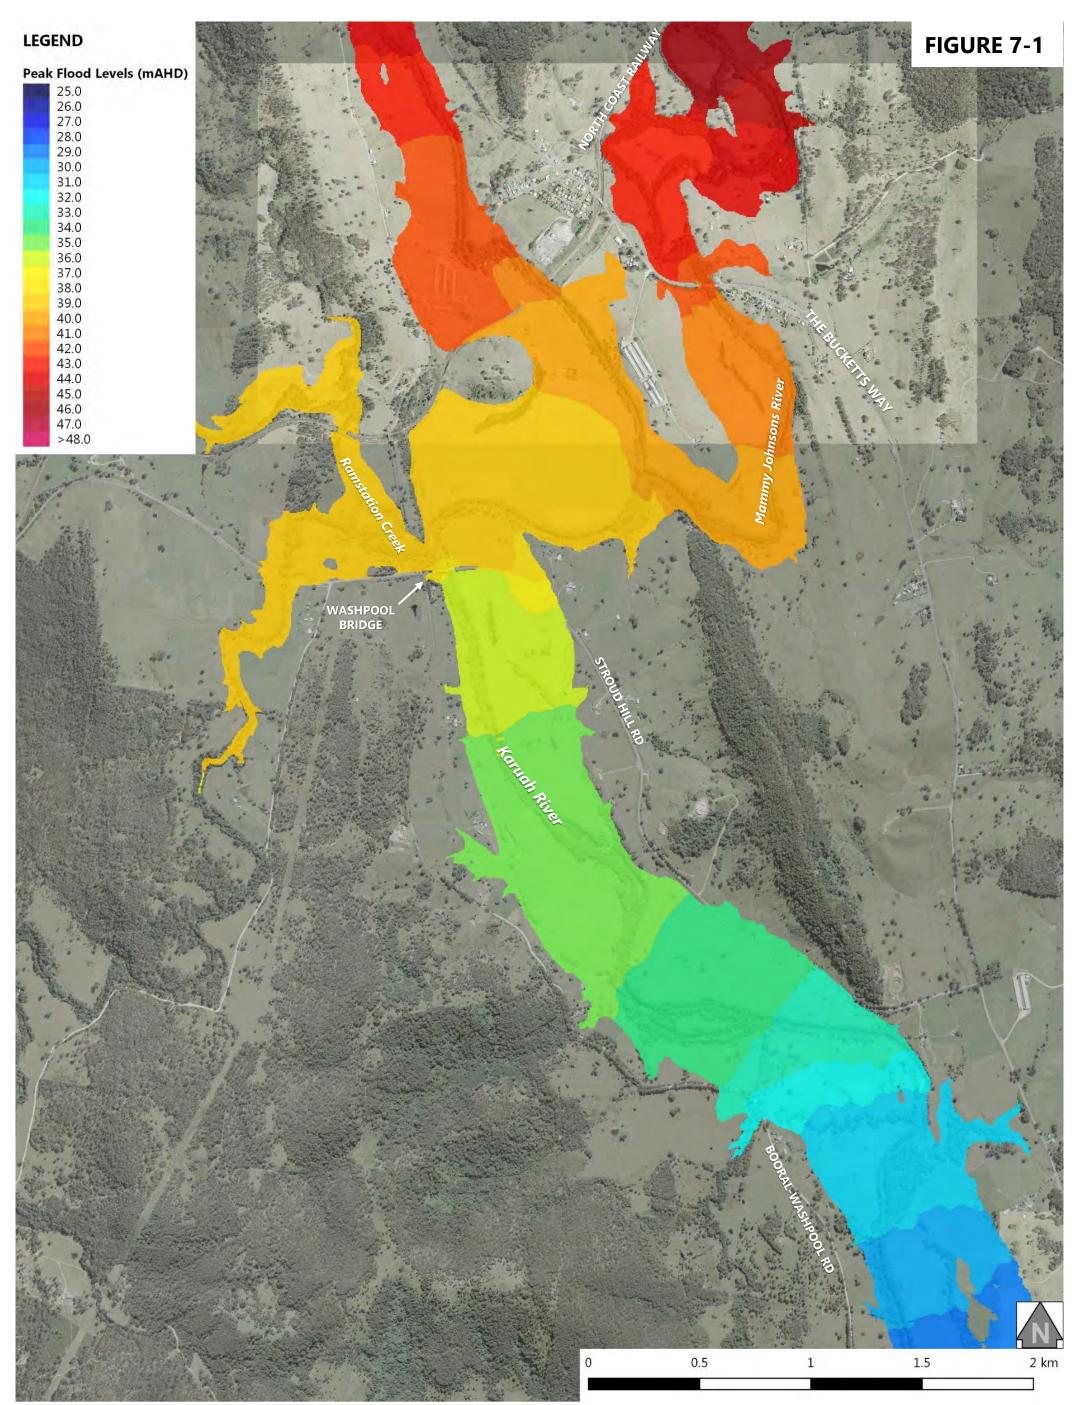

| Figure 6-12: 0.5% AEP Design Flood Event - Peak Flood Depth at Karuah North       |
|-----------------------------------------------------------------------------------|
| Figure 7-1: 0.2% AEP Design Flood Event - Peak Flood Levels at Stroud Road        |
| Figure 7-2: 0.2% AEP Design Flood Event - Peak Flood Levels at Stroud             |
| Figure 7-3: 0.2% AEP Design Flood Event - Peak Flood Levels at Booral             |
| Figure 7-4: 0.2% AEP Design Flood Event - Peak Flood Levels at Allworth           |
| Figure 7-5: 0.2% AEP Design Flood Event - Peak Flood Levels at The Branch         |
| Figure 7-6: 0.2% AEP Design Flood Event - Peak Flood Levels at Karuah North       |
| Figure 7-7: 0.2% AEP Design Flood Event - Peak Flood Depth at Stroud Road         |
| Figure 7-8: 0.2% AEP Design Flood Event - Peak Flood Depth at Stroud              |
| Figure 7-9: 0.2% AEP Design Flood Event - Peak Flood Depth at Booral              |
| Figure 7-10: 0.2% AEP Design Flood Event - Peak Flood Depth at Allworth           |
| Figure 7-11: 0.2% AEP Design Flood Event - Peak Flood Depth at The Branch         |
| Figure 7-12: 0.2% AEP Design Flood Event - Peak Flood Depth at Karuah North       |
| Figure 8-1: Probable Maximum Flood - Peak Flood Levels at Stroud Road             |
| Figure 8-2: Probable Maximum Flood - Peak Flood Levels at Stroud                  |
| Figure 8-3: Probable Maximum Flood - Peak Flood Levels at Booral                  |
| Figure 8-4: Probable Maximum Flood - Peak Flood Levels at Allworth                |
| Figure 8-5: Probable Maximum Flood - Peak Flood Levels at The Branch              |
| Figure 8-6: Probable Maximum Flood - Peak Flood Levels at Karuah North            |
| Figure 8-7: Probable Maximum Flood - Peak Flood Depth at Stroud Road              |
| Figure 8-8: Probable Maximum Flood - Peak Flood Depth at Stroud                   |
| Figure 8-9: Probable Maximum Flood - Peak Flood Depth at Booral                   |
| Figure 8-10: Probable Maximum Flood - Peak Flood Depth at Allworth                |
| Figure 8-11: Probable Maximum Flood - Peak Flood Depth at The Branch              |
| Figure 8-12: Probable Maximum Flood - Peak Flood Depth at Karuah North            |
| Figure 8-13: Probable Maximum Flood - Peak Flood Velocity at Stroud Road          |
| Figure 8-14: Probable Maximum Flood - Peak Flood Velocity at Stroud               |
| Figure 8-15: Probable Maximum Flood - Peak Flood Velocity at Booral               |
| Figure 8-16: Probable Maximum Flood - Peak Flood Velocity at Allworth             |
| Figure 8-17: Probable Maximum Flood - Peak Flood Velocity at The Branch           |
| Figure 8-18: Probable Maximum Flood - Peak Flood Velocity at Karuah North         |
| Figure 8-19: Probable Maximum Flood - NSW Provisional Flood Hazard at Stroud Road |