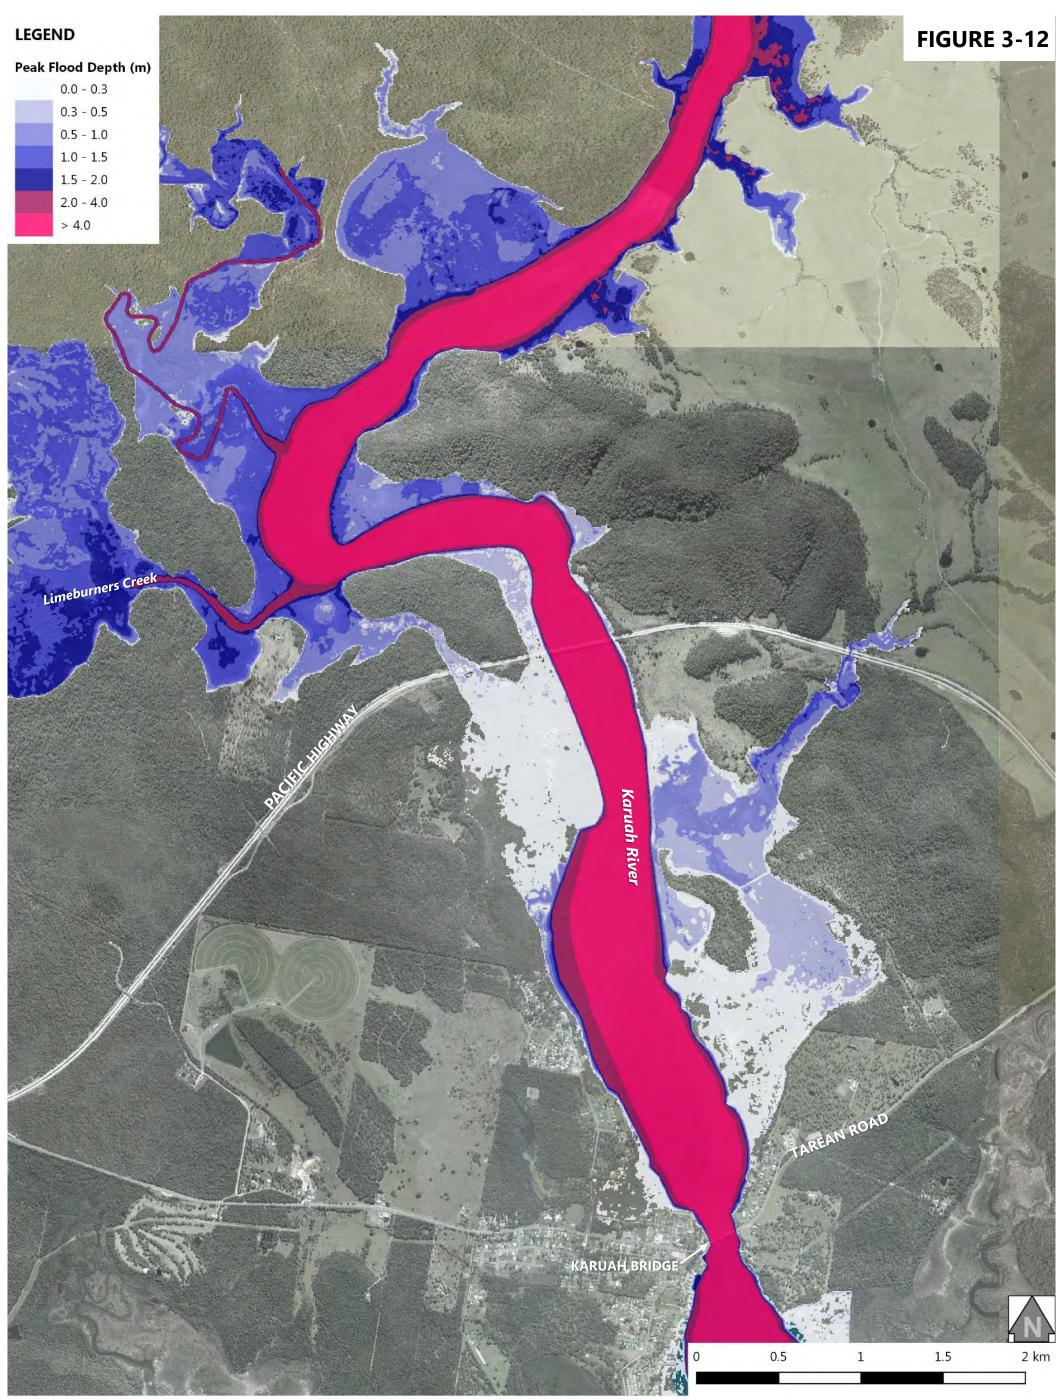

Volume 2 – Flood Mapping

| Figure 3-1: 5% AEP Design Flood Event - Peak Flood Levels at Stroud Road  |
|---------------------------------------------------------------------------|
| Figure 3-2: 5% AEP Design Flood Event - Peak Flood Levels at Stroud       |
| Figure 3-3: 5% AEP Design Flood Event - Peak Flood Levels at Booral       |
| Figure 3-4: 5% AEP Design Flood Event - Peak Flood Levels at Allworth     |
| Figure 3-5: 5% AEP Design Flood Event - Peak Flood Levels at The Branch   |
| Figure 3-6: 5% AEP Design Flood Event - Peak Flood Levels at Karuah North |
| Figure 3-7: 5% AEP Design Flood Event - Peak Flood Depth at Stroud Road   |
| Figure 3-8: 5% AEP Design Flood Event - Peak Flood Depth at Stroud        |
| Figure 3-9: 5% AEP Design Flood Event - Peak Flood Depth at Booral        |
| Figure 3-10: 5% AEP Design Flood Event - Peak Flood Depth at Allworth     |
| Figure 3-11: 5% AEP Design Flood Event - Peak Flood Depth at The Branch   |
| Figure 3-12: 5% AEP Design Flood Event - Peak Flood Depth at Karuah North |
| Figure 4-1: 2% AEP Design Flood Event - Peak Flood Levels at Stroud Road  |
| Figure 4-2: 2% AEP Design Flood Event - Peak Flood Levels at Stroud       |
| Figure 4-3: 2% AEP Design Flood Event - Peak Flood Levels at Booral       |
| Figure 4-4: 2% AEP Design Flood Event - Peak Flood Levels at Allworth     |
| Figure 4-5: 2% AEP Design Flood Event - Peak Flood Levels at The Branch   |
| Figure 4-6: 2% AEP Design Flood Event - Peak Flood Levels at Karuah North |
| Figure 4-7: 2% AEP Design Flood Event - Peak Flood Depth at Stroud Road   |
| Figure 4-8: 2% AEP Design Flood Event - Peak Flood Depth at Stroud        |
| Figure 4-9: 2% AEP Design Flood Event - Peak Flood Depth at Booral        |
| Figure 4-10: 2% AEP Design Flood Event - Peak Flood Depth at Allworth     |
| Figure 4-11: 2% AEP Design Flood Event - Peak Flood Depth at The Branch   |
| Figure 4-12: 2% AEP Design Flood Event - Peak Flood Depth at Karuah North |
| Figure 5-1: 1% AEP Design Flood Event - Peak Flood Levels at Stroud Road  |
| Figure 5-2: 1% AEP Design Flood Event - Peak Flood Levels at Stroud       |
| Figure 5-3: 1% AEP Design Flood Event - Peak Flood Levels at Booral       |
| Figure 5-4: 1% AEP Design Flood Event - Peak Flood Levels at Allworth     |
| Figure 5-5: 1% AEP Design Flood Event - Peak Flood Levels at The Branch   |
| Figure 5-6: 1% AEP Design Flood Event - Peak Flood Levels at Karuah North |
| Figure 5-7: 1% AEP Design Flood Event - Peak Flood Depth at Stroud Road   |
| Figure 5-8: 1% AEP Design Flood Event - Peak Flood Depth at Stroud        |
|                                                                           |