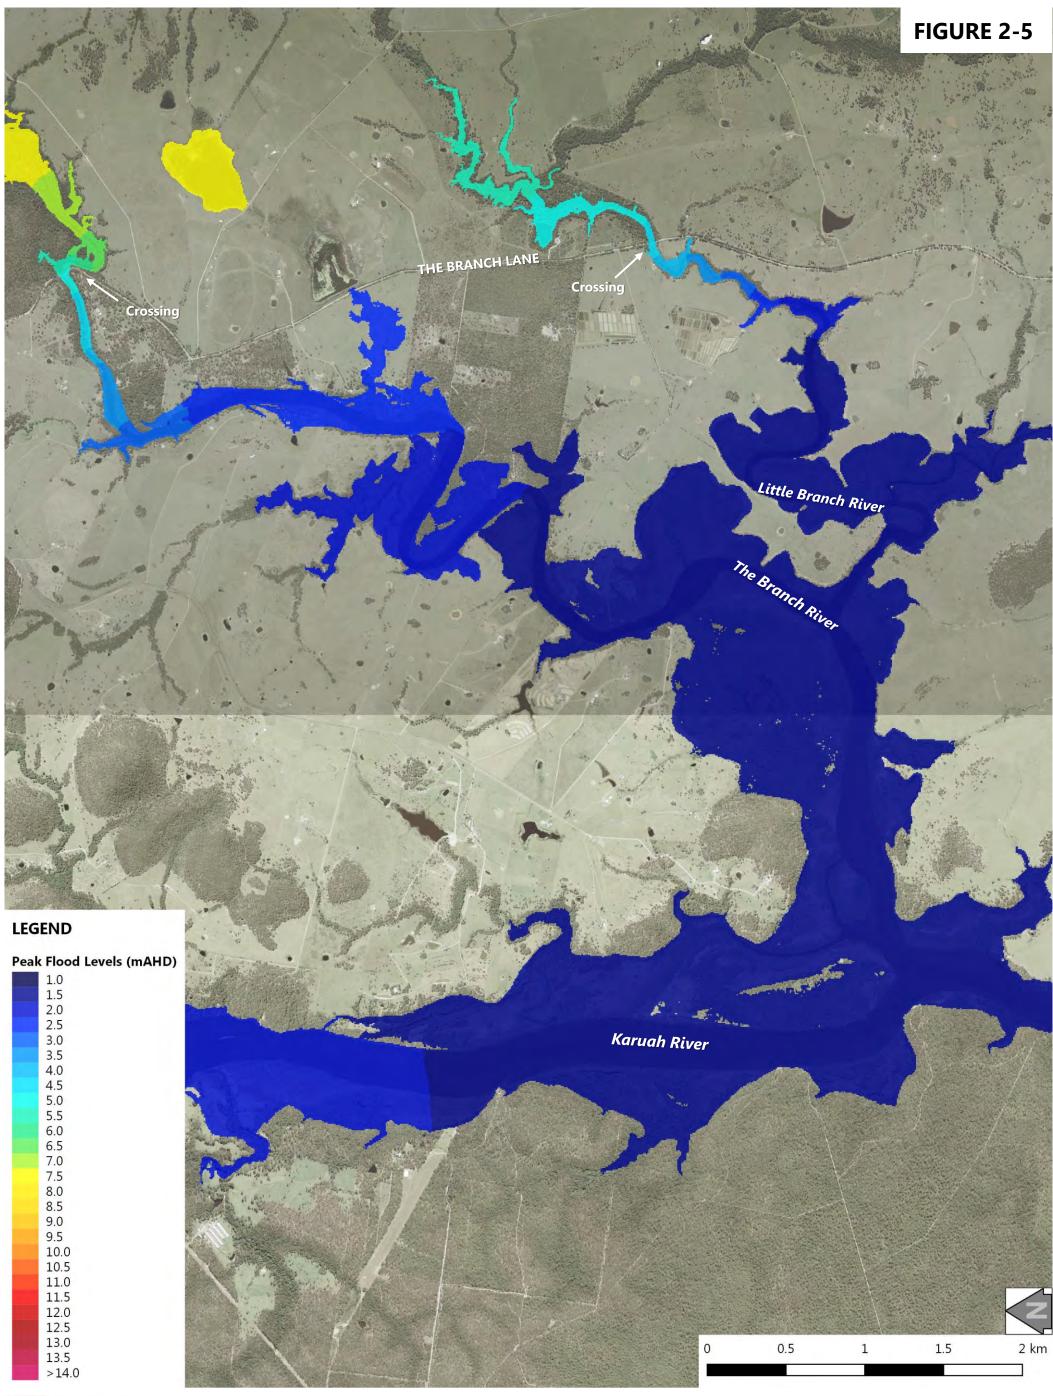

## **Figure List**

| Figure 1-1: 1 | File Index                                                                |
|---------------|---------------------------------------------------------------------------|
| Figure 2-1: 2 | 20% AEP Design Flood Event - Peak Flood Levels at Stroud Road             |
| Figure 2-2: 2 | 20% AEP Design Flood Event - Peak Flood Levels at Stroud                  |
| Figure 2-3: 2 | 20% AEP Design Flood Event - Peak Flood Levels at Booral                  |
| Figure 2-4: 2 | 20% AEP Design Flood Event - Peak Flood Levels at Allworth                |
| Figure 2-5: 2 | 20% AEP Design Flood Event - Peak Flood Levels at The Branch              |
| Figure 2-6: 2 | 20% AEP Design Flood Event - Peak Flood Levels at Karuah North            |
| Figure 2-7: 2 | 20% AEP Design Flood Event - Peak Flood Depth at Stroud Road              |
| Figure 2-8: 2 | 20% AEP Design Flood Event - Peak Flood Depth at Stroud                   |
| Figure 2-9: 2 | 20% AEP Design Flood Event - Peak Flood Depth at Booral                   |
| Figure 2-10:  | 20% AEP Design Flood Event - Peak Flood Depth at Allworth                 |
| Figure 2-11:  | 20% AEP Design Flood Event - Peak Flood Depth at The Branch               |
| Figure 2-12:  | 20% AEP Design Flood Event - Peak Flood Depth at Karuah North             |
| Figure 2-13:  | 20% AEP Design Flood Event - Peak Flood Velocity at Stroud Road           |
| Figure 2-14:  | 20% AEP Design Flood Event - Peak Flood Velocity at Stroud                |
| Figure 2-15:  | 20% AEP Design Flood Event - Peak Flood Velocity at Booral                |
| Figure 2-16:  | 20% AEP Design Flood Event - Peak Flood Velocity at Allworth              |
| Figure 2-17:  | 20% AEP Design Flood Event - Peak Flood Velocity at The Branch            |
| Figure 2-18:  | 20% AEP Design Flood Event - Peak Flood Velocity at Karuah North          |
| Figure 2-19:  | 20% AEP Design Flood Event - NSW Provisional Flood Hazard at Stroud Road  |
| Figure 2-20:  | 20% AEP Design Flood Event - NSW Provisional Flood Hazard at Stroud       |
| Figure 2-21:  | 20% AEP Design Flood Event - NSW Provisional Flood Hazard at Booral       |
| Figure 2-22:  | 20% AEP Design Flood Event - NSW Provisional Flood Hazard at Allworth     |
| Figure 2-23:  | 20% AEP Design Flood Event - NSW Provisional Flood Hazard at The Branch   |
| Figure 2-24:  | 20% AEP Design Flood Event - NSW Provisional Flood Hazard at Karuah North |
| Figure 2-25:  | 20% AEP Design Flood Event - ARR2016 General Flood Hazard at Stroud Road  |
| Figure 2-26:  | 20% AEP Design Flood Event - ARR2016 General Flood Hazard at Stroud       |
| Figure 2-27:  | 20% AEP Design Flood Event - ARR2016 General Flood Hazard at Booral       |
| Figure 2-28:  | 20% AEP Design Flood Event - ARR2016 General Flood Hazard at Allworth     |
| Figure 2-29:  | 20% AEP Design Flood Event - ARR2016 General Flood Hazard at The Branch   |
| Figure 2-30:  | 20% AEP Design Flood Event - ARR2016 General Flood Hazard at Karuah North |