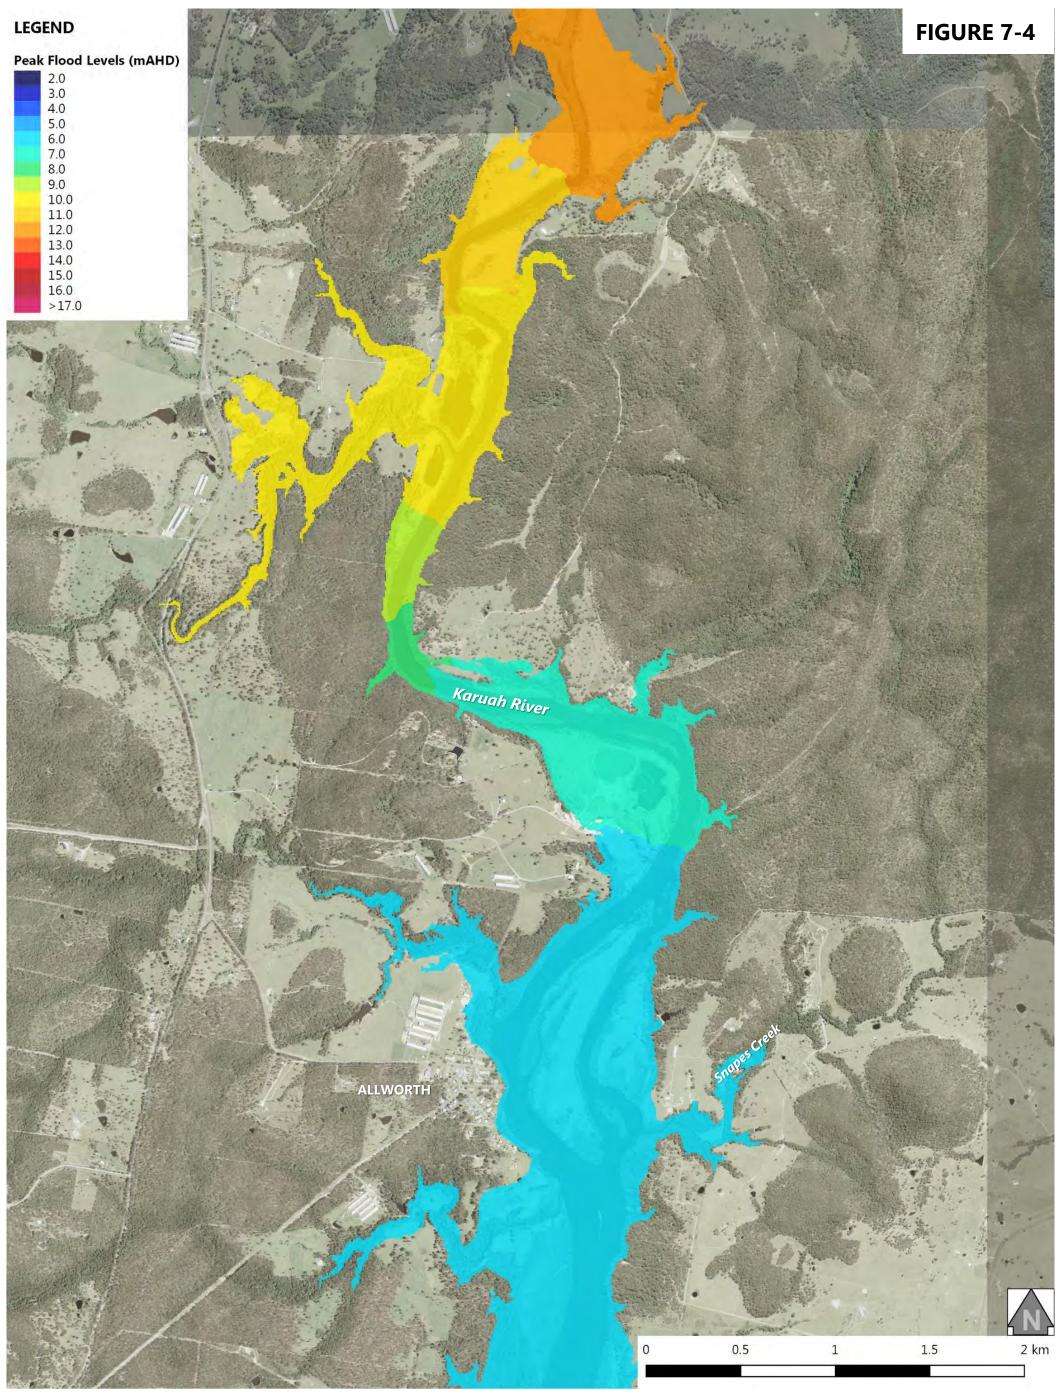

| Figure 6-12: 0.5% AEP Design Flood Event - Peak Flood Depth at Karuah North       |
|-----------------------------------------------------------------------------------|
| Figure 7-1: 0.2% AEP Design Flood Event - Peak Flood Levels at Stroud Road        |
| Figure 7-2: 0.2% AEP Design Flood Event - Peak Flood Levels at Stroud             |
| Figure 7-3: 0.2% AEP Design Flood Event - Peak Flood Levels at Booral             |
| Figure 7-4: 0.2% AEP Design Flood Event - Peak Flood Levels at Allworth           |
| Figure 7-5: 0.2% AEP Design Flood Event - Peak Flood Levels at The Branch         |
| Figure 7-6: 0.2% AEP Design Flood Event - Peak Flood Levels at Karuah North       |
| Figure 7-7: 0.2% AEP Design Flood Event - Peak Flood Depth at Stroud Road         |
| Figure 7-8: 0.2% AEP Design Flood Event - Peak Flood Depth at Stroud              |
| Figure 7-9: 0.2% AEP Design Flood Event - Peak Flood Depth at Booral              |
| Figure 7-10: 0.2% AEP Design Flood Event - Peak Flood Depth at Allworth           |
| Figure 7-11: 0.2% AEP Design Flood Event - Peak Flood Depth at The Branch         |
| Figure 7-12: 0.2% AEP Design Flood Event - Peak Flood Depth at Karuah North       |
| Figure 8-1: Probable Maximum Flood - Peak Flood Levels at Stroud Road             |
| Figure 8-2: Probable Maximum Flood - Peak Flood Levels at Stroud                  |
| Figure 8-3: Probable Maximum Flood - Peak Flood Levels at Booral                  |
| Figure 8-4: Probable Maximum Flood - Peak Flood Levels at Allworth                |
| Figure 8-5: Probable Maximum Flood - Peak Flood Levels at The Branch              |
| Figure 8-6: Probable Maximum Flood - Peak Flood Levels at Karuah North            |
| Figure 8-7: Probable Maximum Flood - Peak Flood Depth at Stroud Road              |
| Figure 8-8: Probable Maximum Flood - Peak Flood Depth at Stroud                   |
| Figure 8-9: Probable Maximum Flood - Peak Flood Depth at Booral                   |
| Figure 8-10: Probable Maximum Flood - Peak Flood Depth at Allworth                |
| Figure 8-11: Probable Maximum Flood - Peak Flood Depth at The Branch              |
| Figure 8-12: Probable Maximum Flood - Peak Flood Depth at Karuah North            |
| Figure 8-13: Probable Maximum Flood - Peak Flood Velocity at Stroud Road          |
| Figure 8-14: Probable Maximum Flood - Peak Flood Velocity at Stroud               |
| Figure 8-15: Probable Maximum Flood - Peak Flood Velocity at Booral               |
| Figure 8-16: Probable Maximum Flood - Peak Flood Velocity at Allworth             |
| Figure 8-17: Probable Maximum Flood - Peak Flood Velocity at The Branch           |
| Figure 8-18: Probable Maximum Flood - Peak Flood Velocity at Karuah North         |
| Figure 8-19: Probable Maximum Flood - NSW Provisional Flood Hazard at Stroud Road |