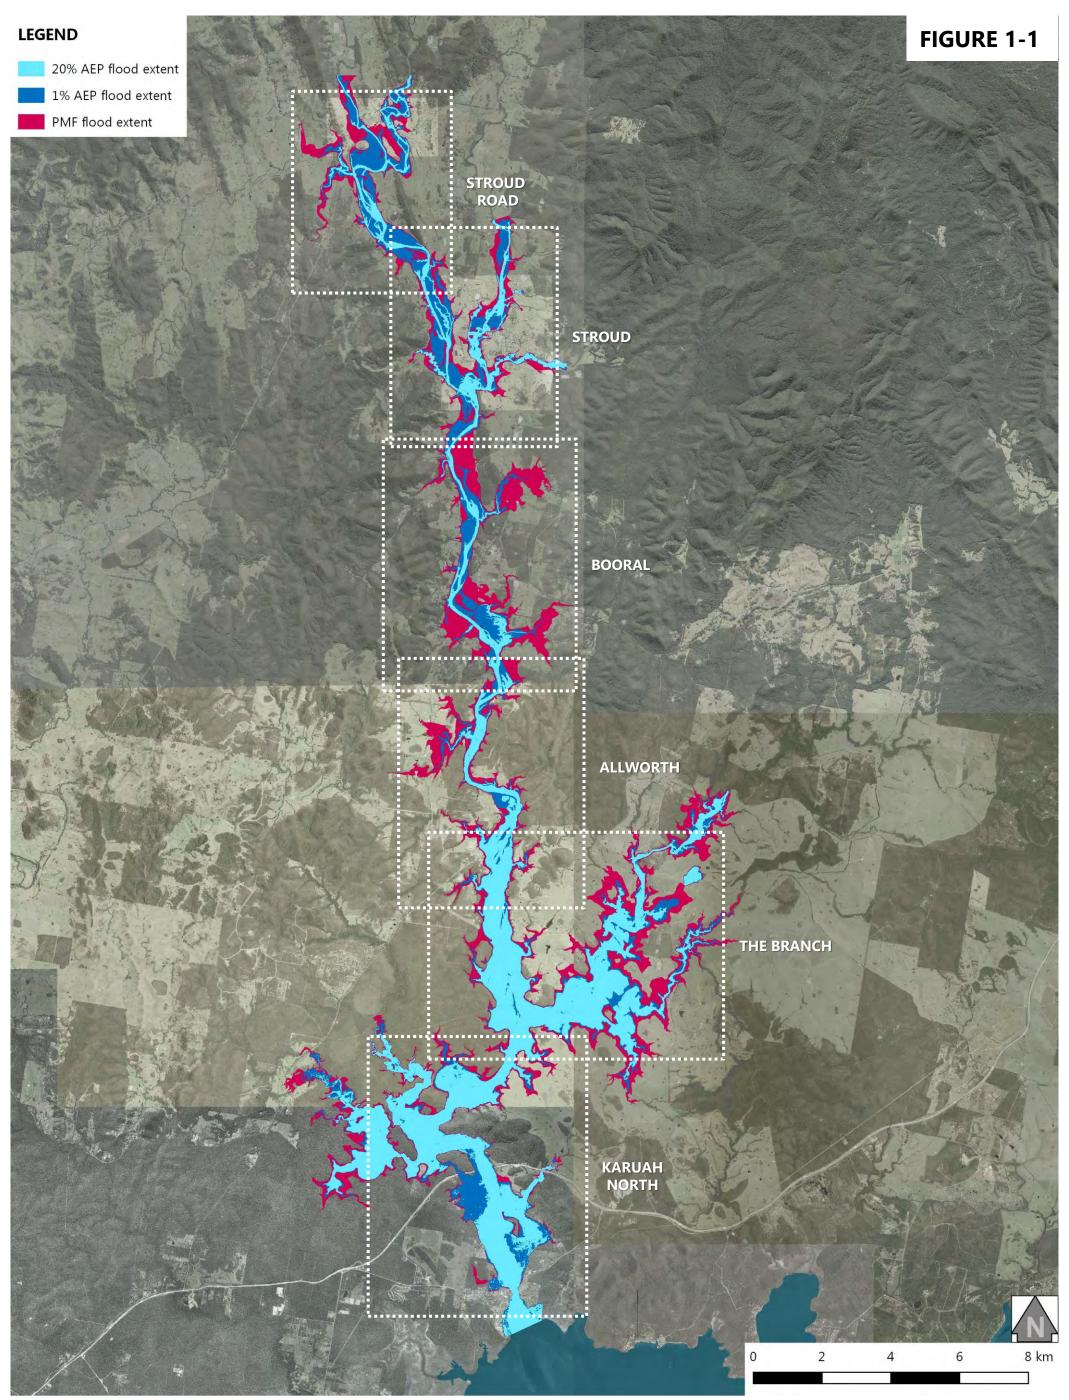

## **Figure List**

| Figure 1-1: 1 | File Index                                                                |
|---------------|---------------------------------------------------------------------------|
| Figure 2-1: 2 | 20% AEP Design Flood Event - Peak Flood Levels at Stroud Road             |
| Figure 2-2: 2 | 20% AEP Design Flood Event - Peak Flood Levels at Stroud                  |
| Figure 2-3: 2 | 20% AEP Design Flood Event - Peak Flood Levels at Booral                  |
| Figure 2-4: 2 | 20% AEP Design Flood Event - Peak Flood Levels at Allworth                |
| Figure 2-5: 2 | 20% AEP Design Flood Event - Peak Flood Levels at The Branch              |
| Figure 2-6: 2 | 20% AEP Design Flood Event - Peak Flood Levels at Karuah North            |
| Figure 2-7: 2 | 20% AEP Design Flood Event - Peak Flood Depth at Stroud Road              |
| Figure 2-8: 2 | 20% AEP Design Flood Event - Peak Flood Depth at Stroud                   |
| Figure 2-9: 2 | 20% AEP Design Flood Event - Peak Flood Depth at Booral                   |
| Figure 2-10:  | 20% AEP Design Flood Event - Peak Flood Depth at Allworth                 |
| Figure 2-11:  | 20% AEP Design Flood Event - Peak Flood Depth at The Branch               |
| Figure 2-12:  | 20% AEP Design Flood Event - Peak Flood Depth at Karuah North             |
| Figure 2-13:  | 20% AEP Design Flood Event - Peak Flood Velocity at Stroud Road           |
| Figure 2-14:  | 20% AEP Design Flood Event - Peak Flood Velocity at Stroud                |
| Figure 2-15:  | 20% AEP Design Flood Event - Peak Flood Velocity at Booral                |
| Figure 2-16:  | 20% AEP Design Flood Event - Peak Flood Velocity at Allworth              |
| Figure 2-17:  | 20% AEP Design Flood Event - Peak Flood Velocity at The Branch            |
| Figure 2-18:  | 20% AEP Design Flood Event - Peak Flood Velocity at Karuah North          |
| Figure 2-19:  | 20% AEP Design Flood Event - NSW Provisional Flood Hazard at Stroud Road  |
| Figure 2-20:  | 20% AEP Design Flood Event - NSW Provisional Flood Hazard at Stroud       |
| Figure 2-21:  | 20% AEP Design Flood Event - NSW Provisional Flood Hazard at Booral       |
| Figure 2-22:  | 20% AEP Design Flood Event - NSW Provisional Flood Hazard at Allworth     |
| Figure 2-23:  | 20% AEP Design Flood Event - NSW Provisional Flood Hazard at The Branch   |
| Figure 2-24:  | 20% AEP Design Flood Event - NSW Provisional Flood Hazard at Karuah North |
| Figure 2-25:  | 20% AEP Design Flood Event - ARR2016 General Flood Hazard at Stroud Road  |
| Figure 2-26:  | 20% AEP Design Flood Event - ARR2016 General Flood Hazard at Stroud       |
| Figure 2-27:  | 20% AEP Design Flood Event - ARR2016 General Flood Hazard at Booral       |
| Figure 2-28:  | 20% AEP Design Flood Event - ARR2016 General Flood Hazard at Allworth     |
| Figure 2-29:  | 20% AEP Design Flood Event - ARR2016 General Flood Hazard at The Branch   |
| Figure 2-30:  | 20% AEP Design Flood Event - ARR2016 General Flood Hazard at Karuah North |