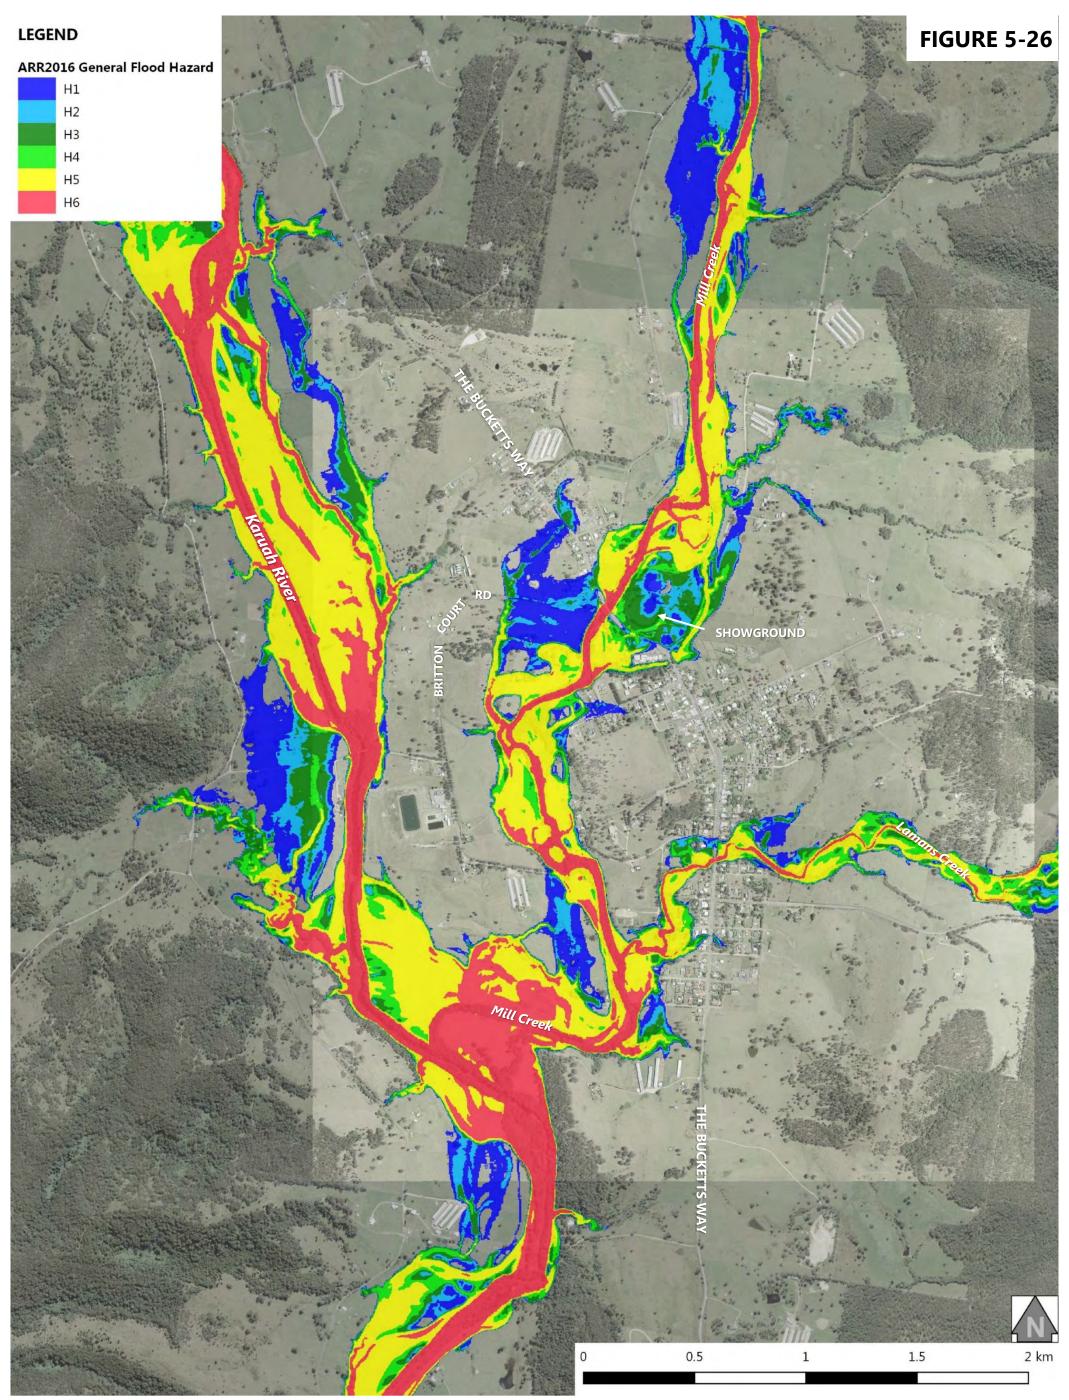

| Figure 5-9: 1% AEP Design Flood Event - Peak Flood Depth at Booral                    |
|---------------------------------------------------------------------------------------|
| Figure 5-10: 1% AEP Design Flood Event - Peak Flood Depth at Allworth                 |
| Figure 5-11: 1% AEP Design Flood Event - Peak Flood Depth at The Branch               |
| Figure 5-12: 1% AEP Design Flood Event - Peak Flood Depth at Karuah North             |
| Figure 5-13: 1% AEP Design Flood Event - Peak Flood Velocity at Stroud Road           |
| Figure 5-14: 1% AEP Design Flood Event - Peak Flood Velocity at Stroud                |
| Figure 5-15: 1% AEP Design Flood Event - Peak Flood Velocity at Booral                |
| Figure 5-16: 1% AEP Design Flood Event - Peak Flood Velocity at Allworth              |
| Figure 5-17: 1% AEP Design Flood Event - Peak Flood Velocity at The Branch            |
| Figure 5-18: 1% AEP Design Flood Event - Peak Flood Velocity at Karuah North          |
| Figure 5-19: 1% AEP Design Flood Event - NSW Provisional Flood Hazard at Stroud Road  |
| Figure 5-20: 1% AEP Design Flood Event - NSW Provisional Flood Hazard at Stroud       |
| Figure 5-21: 1% AEP Design Flood Event - NSW Provisional Flood Hazard at Booral       |
| Figure 5-22: 1% AEP Design Flood Event - NSW Provisional Flood Hazard at Allworth     |
| Figure 5-23: 1% AEP Design Flood Event - NSW Provisional Flood Hazard at The Branch   |
| Figure 5-24: 1% AEP Design Flood Event - NSW Provisional Flood Hazard at Karuah North |
| Figure 5-25: 1% AEP Design Flood Event - ARR2016 General Flood Hazard at Stroud Road  |
| Figure 5-26: 1% AEP Design Flood Event - ARR2016 General Flood Hazard at Stroud       |
| Figure 5-27: 1% AEP Design Flood Event - ARR2016 General Flood Hazard at Booral       |
| Figure 5-28: 1% AEP Design Flood Event - ARR2016 General Flood Hazard at Allworth     |
| Figure 5-29: 1% AEP Design Flood Event - ARR2016 General Flood Hazard at The Branch   |
| Figure 5-30: 1% AEP Design Flood Event - ARR2016 General Flood Hazard at Karuah North |
| Figure 6-1: 0.5% AEP Design Flood Event - Peak Flood Levels at Stroud Road            |
| Figure 6-2: 0.5% AEP Design Flood Event - Peak Flood Levels at Stroud                 |
| Figure 6-3: 0.5% AEP Design Flood Event - Peak Flood Levels at Booral                 |
| Figure 6-4: 0.5% AEP Design Flood Event - Peak Flood Levels at Allworth               |
| Figure 6-5: 0.5% AEP Design Flood Event - Peak Flood Levels at The Branch             |
| Figure 6-6: 0.5% AEP Design Flood Event - Peak Flood Levels at Karuah North           |
| Figure 6-7: 0.5% AEP Design Flood Event - Peak Flood Depth at Stroud Road             |
| Figure 6-8: 0.5% AEP Design Flood Event - Peak Flood Depth at Stroud                  |
| Figure 6-9: 0.5% AEP Design Flood Event - Peak Flood Depth at Booral                  |
| Figure 6-10: 0.5% AEP Design Flood Event - Peak Flood Depth at Allworth               |
| Figure 6-11: 0.5% AEP Design Flood Event - Peak Flood Depth at The Branch             |