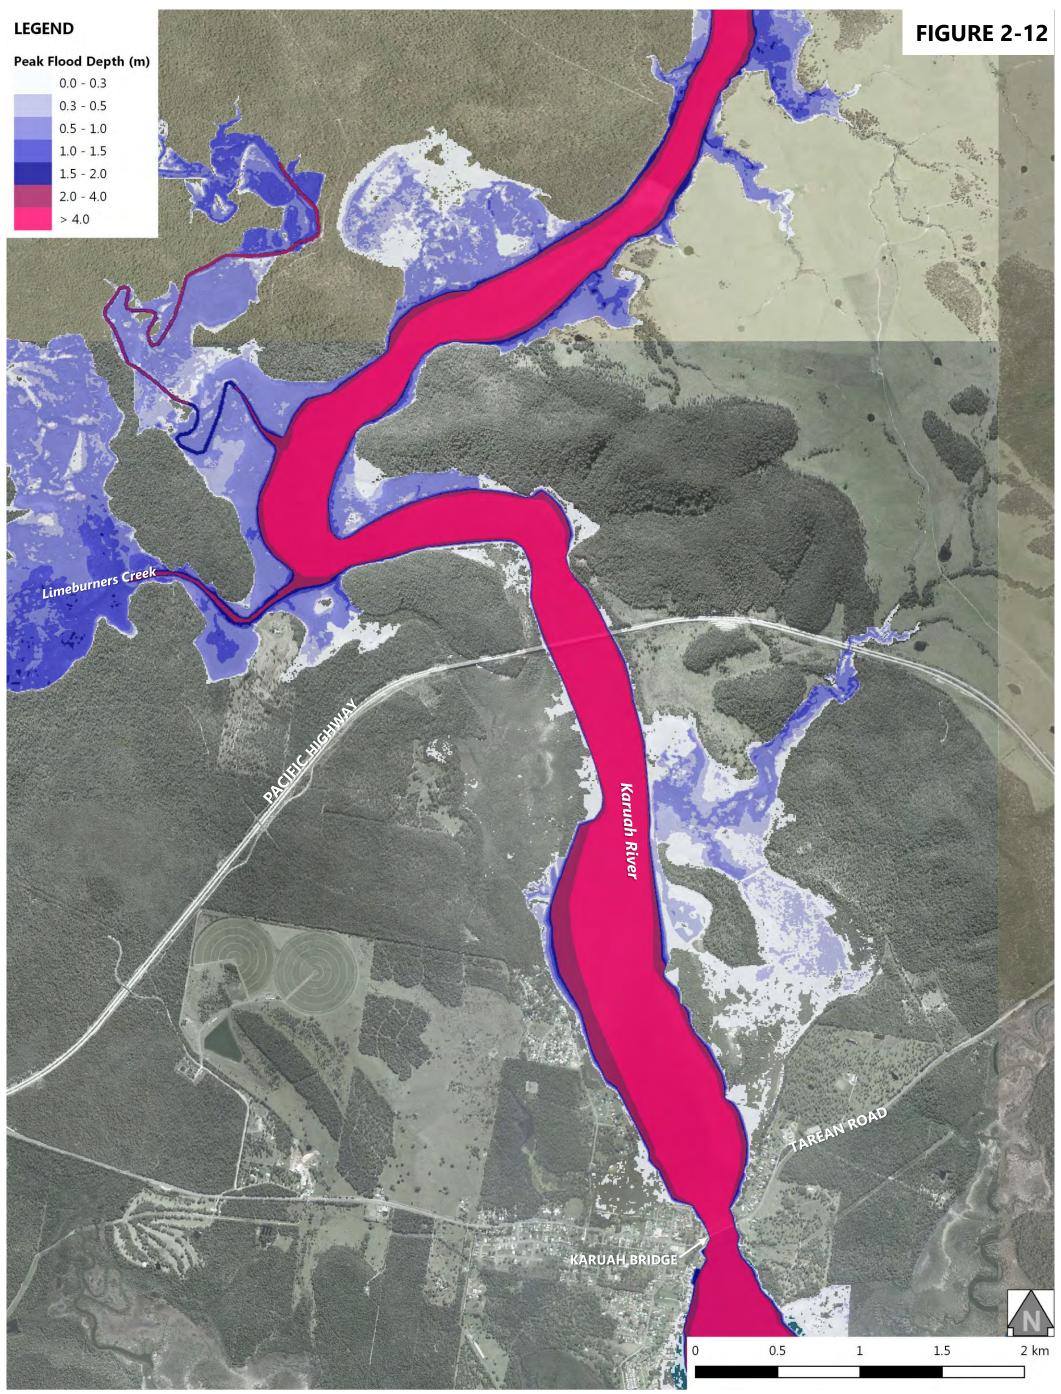

## **Figure List**

| Figure 1-1: 1 | File Index                                                                |
|---------------|---------------------------------------------------------------------------|
| Figure 2-1: 2 | 20% AEP Design Flood Event - Peak Flood Levels at Stroud Road             |
| Figure 2-2: 2 | 20% AEP Design Flood Event - Peak Flood Levels at Stroud                  |
| Figure 2-3: 2 | 20% AEP Design Flood Event - Peak Flood Levels at Booral                  |
| Figure 2-4: 2 | 20% AEP Design Flood Event - Peak Flood Levels at Allworth                |
| Figure 2-5: 2 | 20% AEP Design Flood Event - Peak Flood Levels at The Branch              |
| Figure 2-6: 2 | 20% AEP Design Flood Event - Peak Flood Levels at Karuah North            |
| Figure 2-7: 2 | 20% AEP Design Flood Event - Peak Flood Depth at Stroud Road              |
| Figure 2-8: 2 | 20% AEP Design Flood Event - Peak Flood Depth at Stroud                   |
| Figure 2-9: 2 | 20% AEP Design Flood Event - Peak Flood Depth at Booral                   |
| Figure 2-10:  | 20% AEP Design Flood Event - Peak Flood Depth at Allworth                 |
| Figure 2-11:  | 20% AEP Design Flood Event - Peak Flood Depth at The Branch               |
| Figure 2-12:  | 20% AEP Design Flood Event - Peak Flood Depth at Karuah North             |
| Figure 2-13:  | 20% AEP Design Flood Event - Peak Flood Velocity at Stroud Road           |
| Figure 2-14:  | 20% AEP Design Flood Event - Peak Flood Velocity at Stroud                |
| Figure 2-15:  | 20% AEP Design Flood Event - Peak Flood Velocity at Booral                |
| Figure 2-16:  | 20% AEP Design Flood Event - Peak Flood Velocity at Allworth              |
| Figure 2-17:  | 20% AEP Design Flood Event - Peak Flood Velocity at The Branch            |
| Figure 2-18:  | 20% AEP Design Flood Event - Peak Flood Velocity at Karuah North          |
| Figure 2-19:  | 20% AEP Design Flood Event - NSW Provisional Flood Hazard at Stroud Road  |
| Figure 2-20:  | 20% AEP Design Flood Event - NSW Provisional Flood Hazard at Stroud       |
| Figure 2-21:  | 20% AEP Design Flood Event - NSW Provisional Flood Hazard at Booral       |
| Figure 2-22:  | 20% AEP Design Flood Event - NSW Provisional Flood Hazard at Allworth     |
| Figure 2-23:  | 20% AEP Design Flood Event - NSW Provisional Flood Hazard at The Branch   |
| Figure 2-24:  | 20% AEP Design Flood Event - NSW Provisional Flood Hazard at Karuah North |
| Figure 2-25:  | 20% AEP Design Flood Event - ARR2016 General Flood Hazard at Stroud Road  |
| Figure 2-26:  | 20% AEP Design Flood Event - ARR2016 General Flood Hazard at Stroud       |
| Figure 2-27:  | 20% AEP Design Flood Event - ARR2016 General Flood Hazard at Booral       |
| Figure 2-28:  | 20% AEP Design Flood Event - ARR2016 General Flood Hazard at Allworth     |
| Figure 2-29:  | 20% AEP Design Flood Event - ARR2016 General Flood Hazard at The Branch   |
| Figure 2-30:  | 20% AEP Design Flood Event - ARR2016 General Flood Hazard at Karuah North |