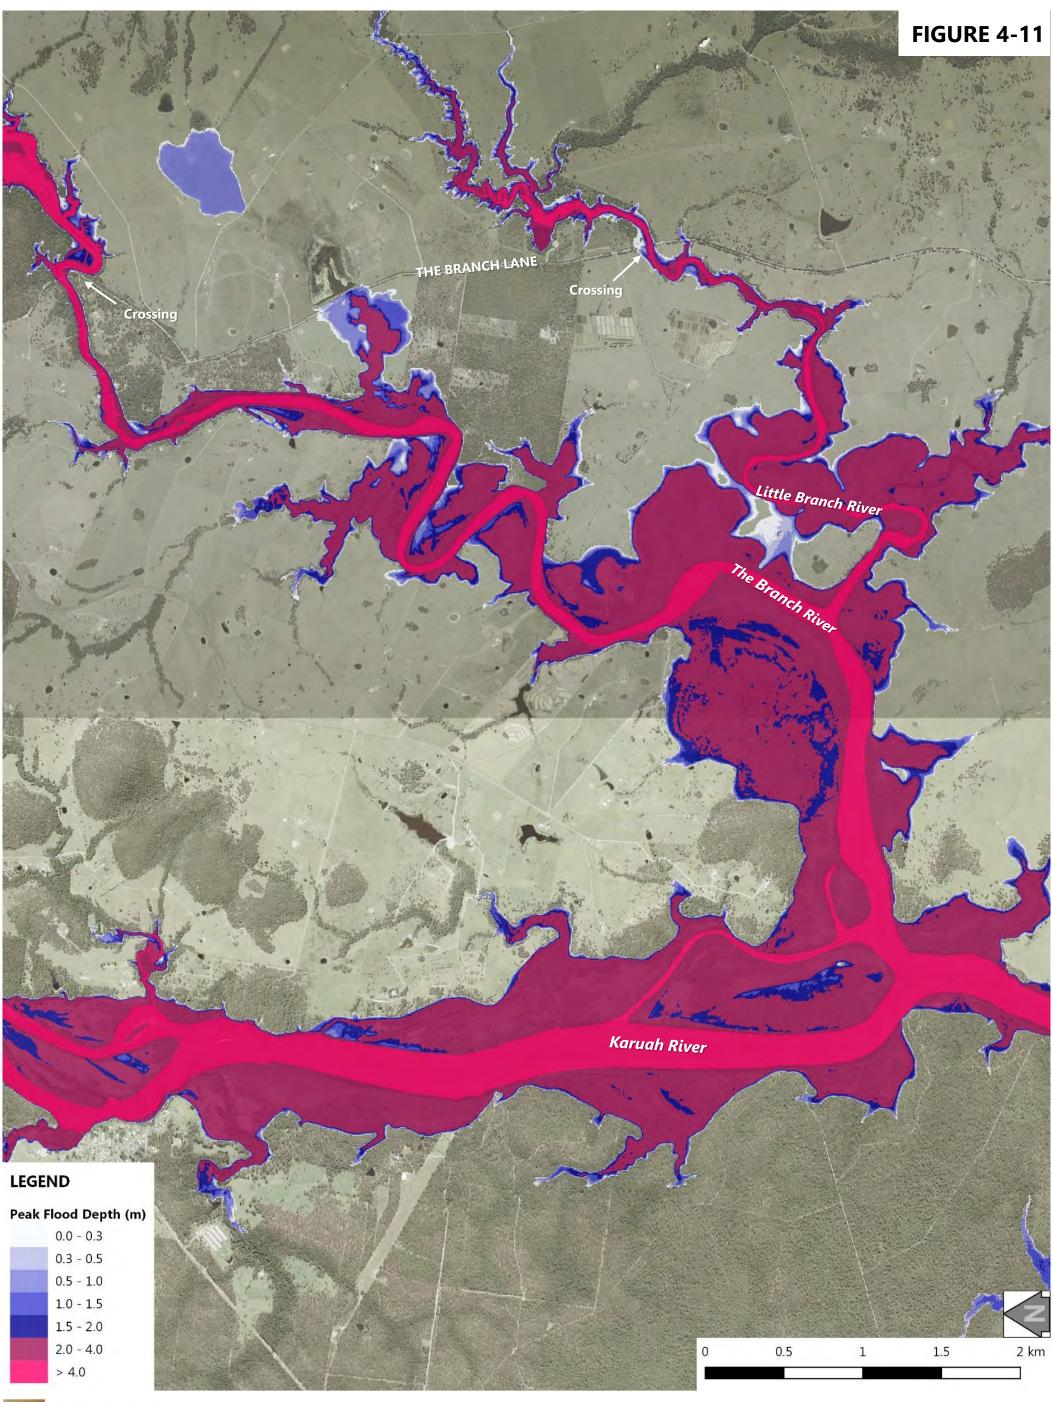

Volume 2 – Flood Mapping

| Figure 3-1: 5% AEP Design Flood Event - Peak Flood Levels at Stroud Road  |
|---------------------------------------------------------------------------|
| Figure 3-2: 5% AEP Design Flood Event - Peak Flood Levels at Stroud       |
| Figure 3-3: 5% AEP Design Flood Event - Peak Flood Levels at Booral       |
| Figure 3-4: 5% AEP Design Flood Event - Peak Flood Levels at Allworth     |
| Figure 3-5: 5% AEP Design Flood Event - Peak Flood Levels at The Branch   |
| Figure 3-6: 5% AEP Design Flood Event - Peak Flood Levels at Karuah North |
| Figure 3-7: 5% AEP Design Flood Event - Peak Flood Depth at Stroud Road   |
| Figure 3-8: 5% AEP Design Flood Event - Peak Flood Depth at Stroud        |
| Figure 3-9: 5% AEP Design Flood Event - Peak Flood Depth at Booral        |
| Figure 3-10: 5% AEP Design Flood Event - Peak Flood Depth at Allworth     |
| Figure 3-11: 5% AEP Design Flood Event - Peak Flood Depth at The Branch   |
| Figure 3-12: 5% AEP Design Flood Event - Peak Flood Depth at Karuah North |
| Figure 4-1: 2% AEP Design Flood Event - Peak Flood Levels at Stroud Road  |
| Figure 4-2: 2% AEP Design Flood Event - Peak Flood Levels at Stroud       |
| Figure 4-3: 2% AEP Design Flood Event - Peak Flood Levels at Booral       |
| Figure 4-4: 2% AEP Design Flood Event - Peak Flood Levels at Allworth     |
| Figure 4-5: 2% AEP Design Flood Event - Peak Flood Levels at The Branch   |
| Figure 4-6: 2% AEP Design Flood Event - Peak Flood Levels at Karuah North |
| Figure 4-7: 2% AEP Design Flood Event - Peak Flood Depth at Stroud Road   |
| Figure 4-8: 2% AEP Design Flood Event - Peak Flood Depth at Stroud        |
| Figure 4-9: 2% AEP Design Flood Event - Peak Flood Depth at Booral        |
| Figure 4-10: 2% AEP Design Flood Event - Peak Flood Depth at Allworth     |
| Figure 4-11: 2% AEP Design Flood Event - Peak Flood Depth at The Branch   |
| Figure 4-12: 2% AEP Design Flood Event - Peak Flood Depth at Karuah North |
| Figure 5-1: 1% AEP Design Flood Event - Peak Flood Levels at Stroud Road  |
| Figure 5-2: 1% AEP Design Flood Event - Peak Flood Levels at Stroud       |
| Figure 5-3: 1% AEP Design Flood Event - Peak Flood Levels at Booral       |
| Figure 5-4: 1% AEP Design Flood Event - Peak Flood Levels at Allworth     |
| Figure 5-5: 1% AEP Design Flood Event - Peak Flood Levels at The Branch   |
| Figure 5-6: 1% AEP Design Flood Event - Peak Flood Levels at Karuah North |
| Figure 5-7: 1% AEP Design Flood Event - Peak Flood Depth at Stroud Road   |
| Figure 5-8: 1% AEP Design Flood Event - Peak Flood Depth at Stroud        |
|                                                                           |