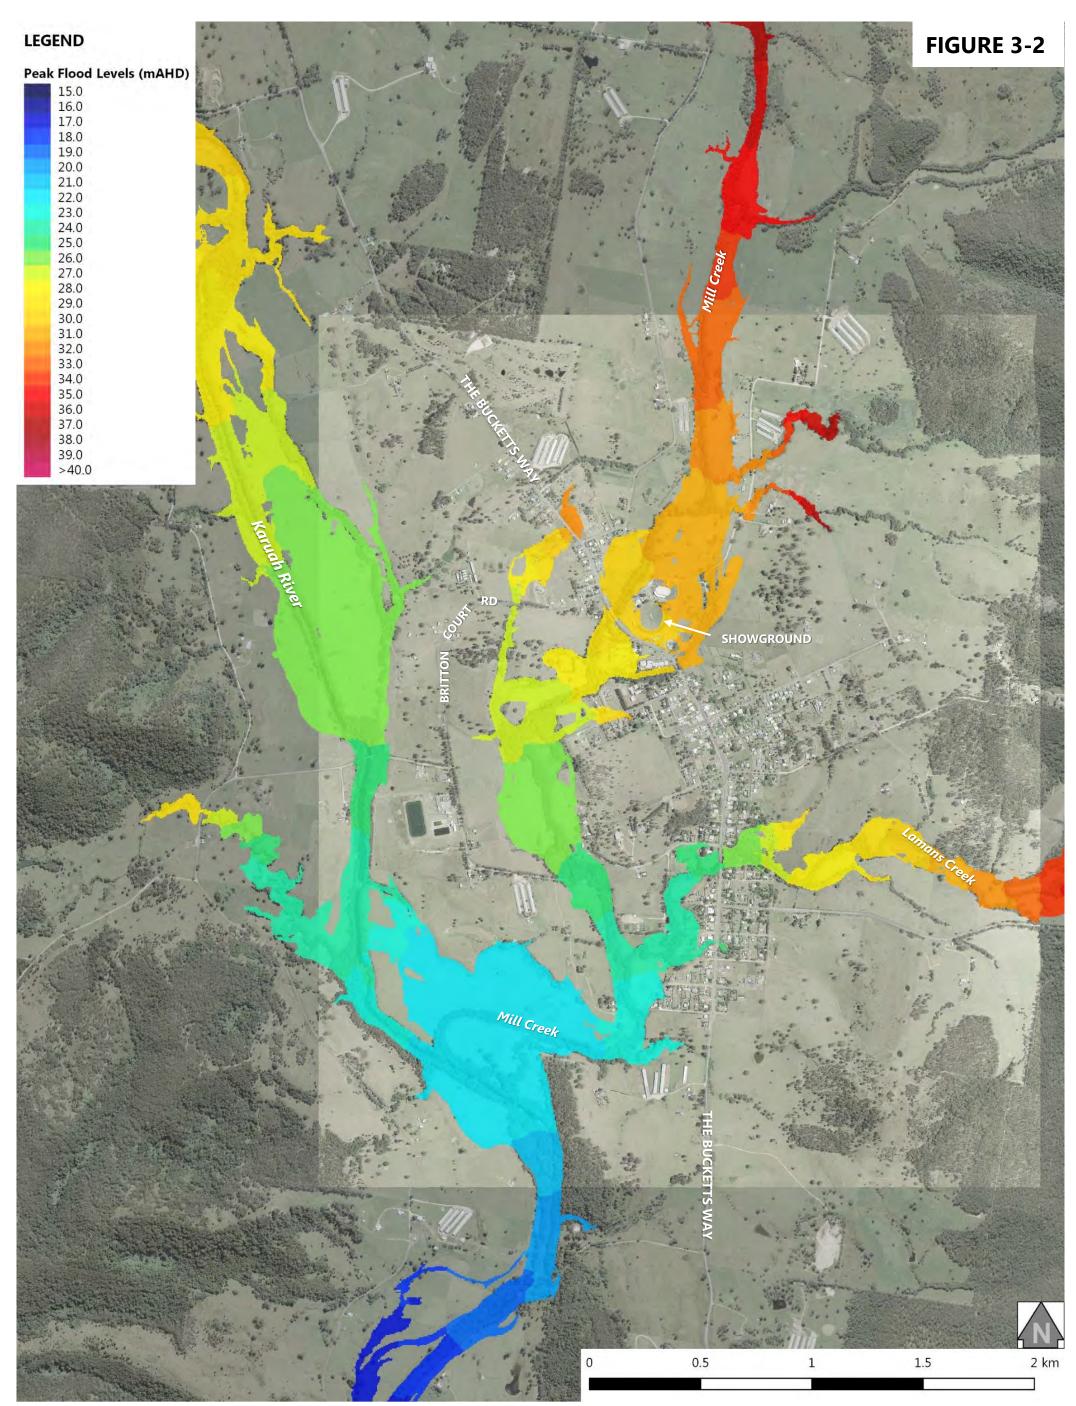

Volume 2 – Flood Mapping

| Figure 3-1: 5% AEP Design Flood Event - Peak Flood Levels at Stroud Road  |
|---------------------------------------------------------------------------|
| Figure 3-2: 5% AEP Design Flood Event - Peak Flood Levels at Stroud       |
| Figure 3-3: 5% AEP Design Flood Event - Peak Flood Levels at Booral       |
| Figure 3-4: 5% AEP Design Flood Event - Peak Flood Levels at Allworth     |
| Figure 3-5: 5% AEP Design Flood Event - Peak Flood Levels at The Branch   |
| Figure 3-6: 5% AEP Design Flood Event - Peak Flood Levels at Karuah North |
| Figure 3-7: 5% AEP Design Flood Event - Peak Flood Depth at Stroud Road   |
| Figure 3-8: 5% AEP Design Flood Event - Peak Flood Depth at Stroud        |
| Figure 3-9: 5% AEP Design Flood Event - Peak Flood Depth at Booral        |
| Figure 3-10: 5% AEP Design Flood Event - Peak Flood Depth at Allworth     |
| Figure 3-11: 5% AEP Design Flood Event - Peak Flood Depth at The Branch   |
| Figure 3-12: 5% AEP Design Flood Event - Peak Flood Depth at Karuah North |
| Figure 4-1: 2% AEP Design Flood Event - Peak Flood Levels at Stroud Road  |
| Figure 4-2: 2% AEP Design Flood Event - Peak Flood Levels at Stroud       |
| Figure 4-3: 2% AEP Design Flood Event - Peak Flood Levels at Booral       |
| Figure 4-4: 2% AEP Design Flood Event - Peak Flood Levels at Allworth     |
| Figure 4-5: 2% AEP Design Flood Event - Peak Flood Levels at The Branch   |
| Figure 4-6: 2% AEP Design Flood Event - Peak Flood Levels at Karuah North |
| Figure 4-7: 2% AEP Design Flood Event - Peak Flood Depth at Stroud Road   |
| Figure 4-8: 2% AEP Design Flood Event - Peak Flood Depth at Stroud        |
| Figure 4-9: 2% AEP Design Flood Event - Peak Flood Depth at Booral        |
| Figure 4-10: 2% AEP Design Flood Event - Peak Flood Depth at Allworth     |
| Figure 4-11: 2% AEP Design Flood Event - Peak Flood Depth at The Branch   |
| Figure 4-12: 2% AEP Design Flood Event - Peak Flood Depth at Karuah North |
| Figure 5-1: 1% AEP Design Flood Event - Peak Flood Levels at Stroud Road  |
| Figure 5-2: 1% AEP Design Flood Event - Peak Flood Levels at Stroud       |
| Figure 5-3: 1% AEP Design Flood Event - Peak Flood Levels at Booral       |
| Figure 5-4: 1% AEP Design Flood Event - Peak Flood Levels at Allworth     |
| Figure 5-5: 1% AEP Design Flood Event - Peak Flood Levels at The Branch   |
| Figure 5-6: 1% AEP Design Flood Event - Peak Flood Levels at Karuah North |
| Figure 5-7: 1% AEP Design Flood Event - Peak Flood Depth at Stroud Road   |
| Figure 5-8: 1% AEP Design Flood Event - Peak Flood Depth at Stroud        |
|                                                                           |