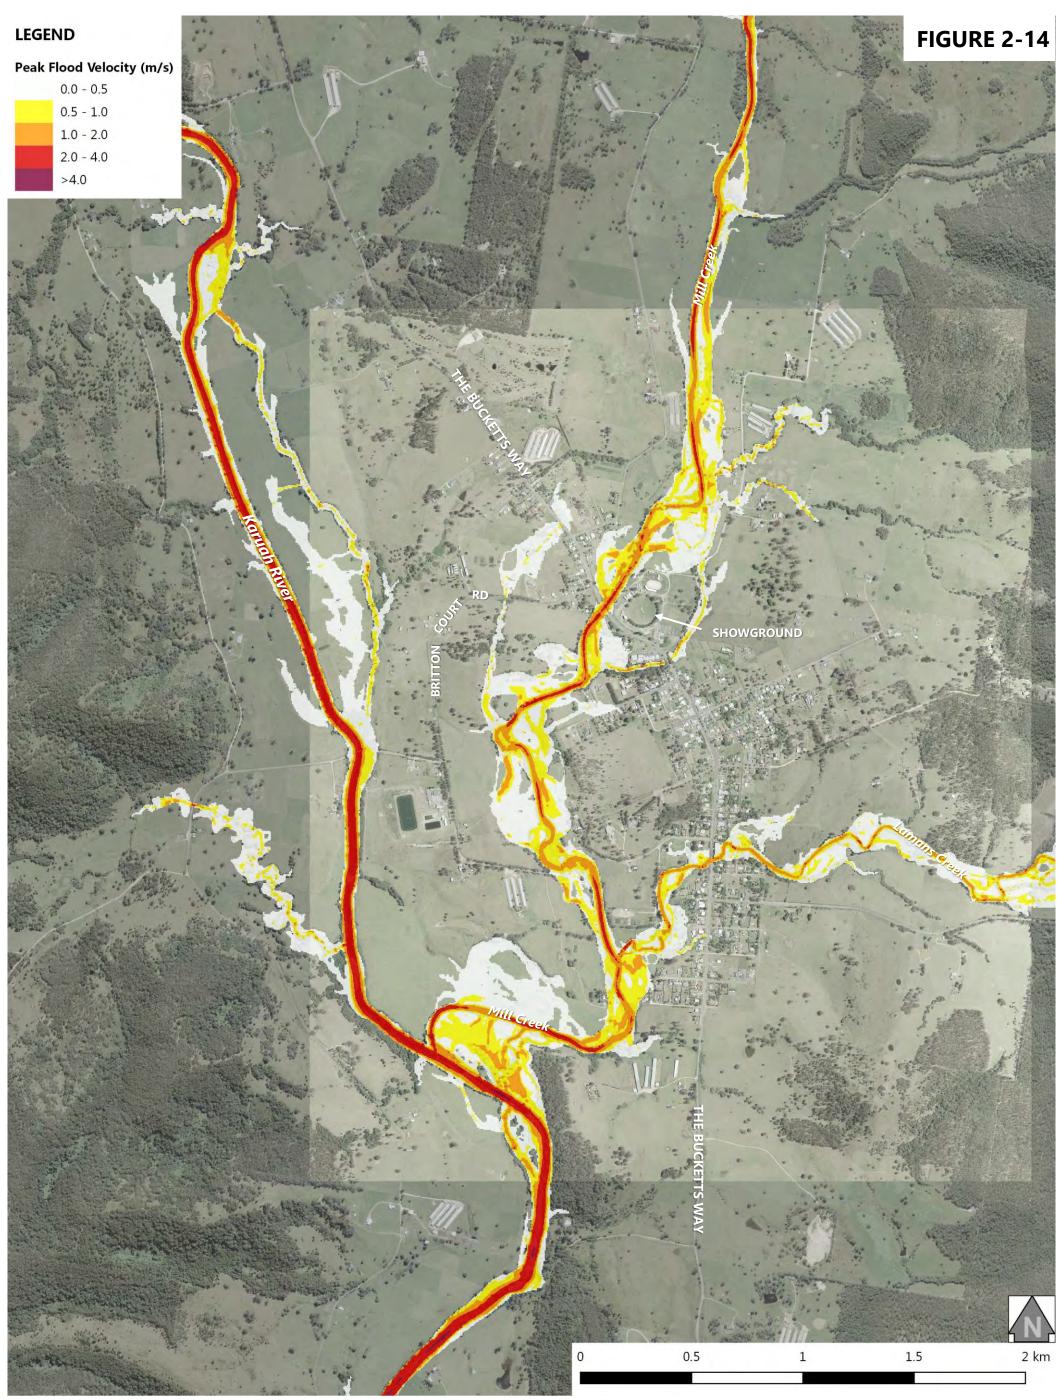

Volume 2 – Flood Mapping

| Figure 3-1: 5% AEP Design Flood Event - Peak Flood Levels at Stroud Road  |
|---------------------------------------------------------------------------|
| Figure 3-2: 5% AEP Design Flood Event - Peak Flood Levels at Stroud       |
| Figure 3-3: 5% AEP Design Flood Event - Peak Flood Levels at Booral       |
| Figure 3-4: 5% AEP Design Flood Event - Peak Flood Levels at Allworth     |
| Figure 3-5: 5% AEP Design Flood Event - Peak Flood Levels at The Branch   |
| Figure 3-6: 5% AEP Design Flood Event - Peak Flood Levels at Karuah North |
| Figure 3-7: 5% AEP Design Flood Event - Peak Flood Depth at Stroud Road   |
| Figure 3-8: 5% AEP Design Flood Event - Peak Flood Depth at Stroud        |
| Figure 3-9: 5% AEP Design Flood Event - Peak Flood Depth at Booral        |
| Figure 3-10: 5% AEP Design Flood Event - Peak Flood Depth at Allworth     |
| Figure 3-11: 5% AEP Design Flood Event - Peak Flood Depth at The Branch   |
| Figure 3-12: 5% AEP Design Flood Event - Peak Flood Depth at Karuah North |
| Figure 4-1: 2% AEP Design Flood Event - Peak Flood Levels at Stroud Road  |
| Figure 4-2: 2% AEP Design Flood Event - Peak Flood Levels at Stroud       |
| Figure 4-3: 2% AEP Design Flood Event - Peak Flood Levels at Booral       |
| Figure 4-4: 2% AEP Design Flood Event - Peak Flood Levels at Allworth     |
| Figure 4-5: 2% AEP Design Flood Event - Peak Flood Levels at The Branch   |
| Figure 4-6: 2% AEP Design Flood Event - Peak Flood Levels at Karuah North |
| Figure 4-7: 2% AEP Design Flood Event - Peak Flood Depth at Stroud Road   |
| Figure 4-8: 2% AEP Design Flood Event - Peak Flood Depth at Stroud        |
| Figure 4-9: 2% AEP Design Flood Event - Peak Flood Depth at Booral        |
| Figure 4-10: 2% AEP Design Flood Event - Peak Flood Depth at Allworth     |
| Figure 4-11: 2% AEP Design Flood Event - Peak Flood Depth at The Branch   |
| Figure 4-12: 2% AEP Design Flood Event - Peak Flood Depth at Karuah North |
| Figure 5-1: 1% AEP Design Flood Event - Peak Flood Levels at Stroud Road  |
| Figure 5-2: 1% AEP Design Flood Event - Peak Flood Levels at Stroud       |
| Figure 5-3: 1% AEP Design Flood Event - Peak Flood Levels at Booral       |
| Figure 5-4: 1% AEP Design Flood Event - Peak Flood Levels at Allworth     |
| Figure 5-5: 1% AEP Design Flood Event - Peak Flood Levels at The Branch   |
| Figure 5-6: 1% AEP Design Flood Event - Peak Flood Levels at Karuah North |
| Figure 5-7: 1% AEP Design Flood Event - Peak Flood Depth at Stroud Road   |
| Figure 5-8: 1% AEP Design Flood Event - Peak Flood Depth at Stroud        |
|                                                                           |