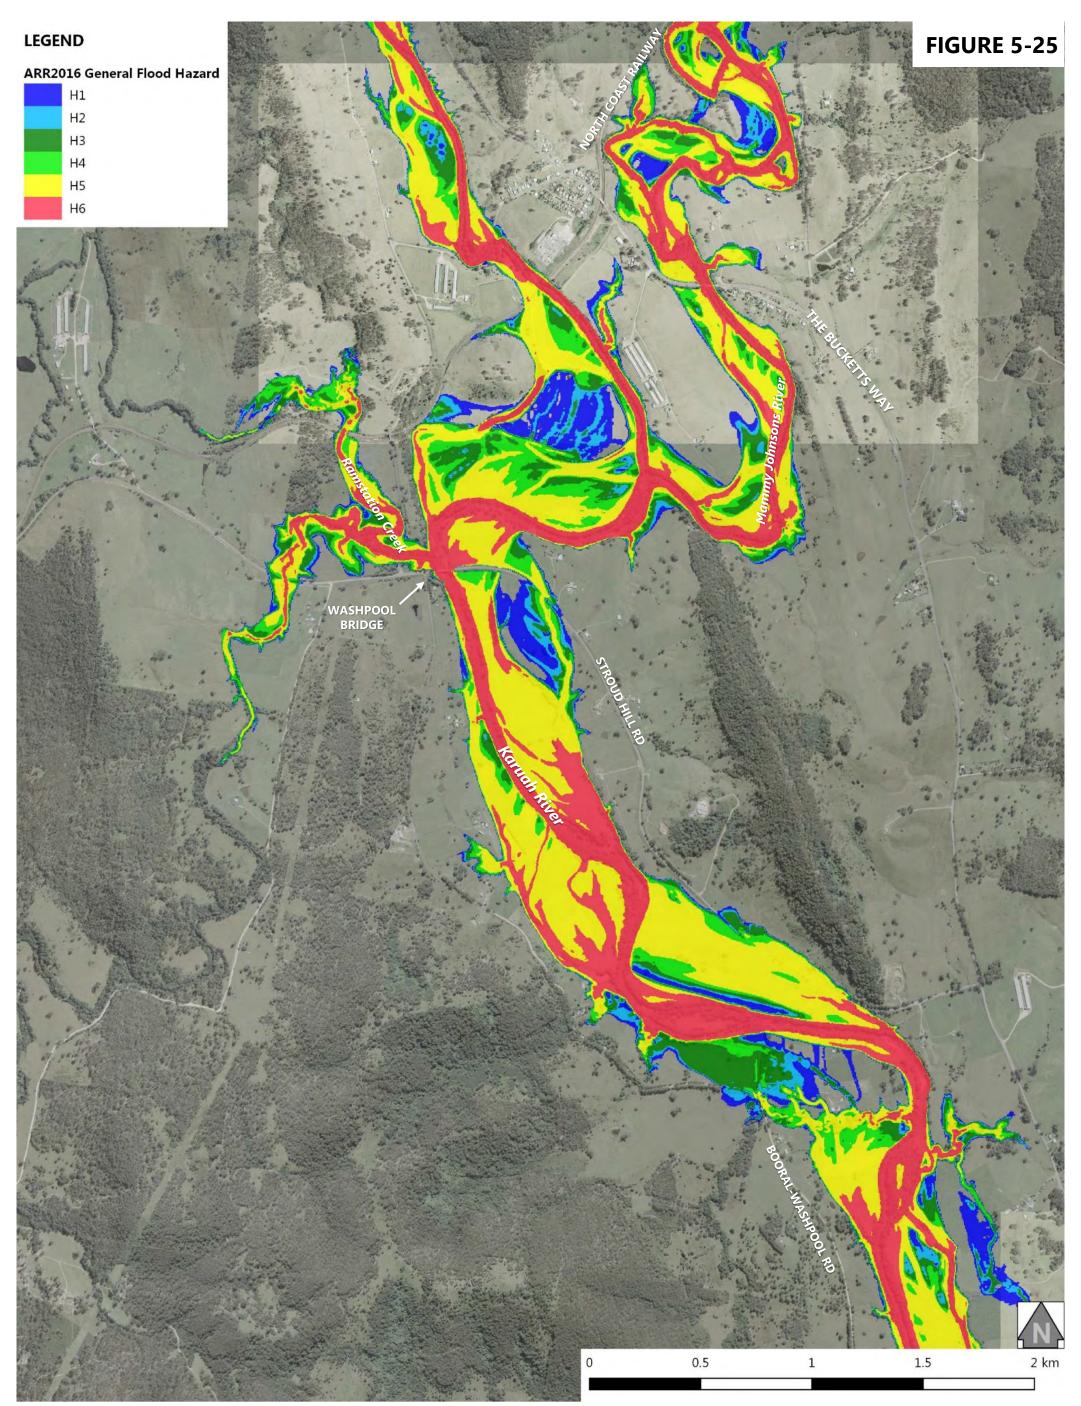

| Figure 5-9: 1% AEP Design Flood Event - Peak Flood Depth at Booral                    |
|---------------------------------------------------------------------------------------|
| Figure 5-10: 1% AEP Design Flood Event - Peak Flood Depth at Allworth                 |
| Figure 5-11: 1% AEP Design Flood Event - Peak Flood Depth at The Branch               |
| Figure 5-12: 1% AEP Design Flood Event - Peak Flood Depth at Karuah North             |
| Figure 5-13: 1% AEP Design Flood Event - Peak Flood Velocity at Stroud Road           |
| Figure 5-14: 1% AEP Design Flood Event - Peak Flood Velocity at Stroud                |
| Figure 5-15: 1% AEP Design Flood Event - Peak Flood Velocity at Booral                |
| Figure 5-16: 1% AEP Design Flood Event - Peak Flood Velocity at Allworth              |
| Figure 5-17: 1% AEP Design Flood Event - Peak Flood Velocity at The Branch            |
| Figure 5-18: 1% AEP Design Flood Event - Peak Flood Velocity at Karuah North          |
| Figure 5-19: 1% AEP Design Flood Event - NSW Provisional Flood Hazard at Stroud Road  |
| Figure 5-20: 1% AEP Design Flood Event - NSW Provisional Flood Hazard at Stroud       |
| Figure 5-21: 1% AEP Design Flood Event - NSW Provisional Flood Hazard at Booral       |
| Figure 5-22: 1% AEP Design Flood Event - NSW Provisional Flood Hazard at Allworth     |
| Figure 5-23: 1% AEP Design Flood Event - NSW Provisional Flood Hazard at The Branch   |
| Figure 5-24: 1% AEP Design Flood Event - NSW Provisional Flood Hazard at Karuah North |
| Figure 5-25: 1% AEP Design Flood Event - ARR2016 General Flood Hazard at Stroud Road  |
| Figure 5-26: 1% AEP Design Flood Event - ARR2016 General Flood Hazard at Stroud       |
| Figure 5-27: 1% AEP Design Flood Event - ARR2016 General Flood Hazard at Booral       |
| Figure 5-28: 1% AEP Design Flood Event - ARR2016 General Flood Hazard at Allworth     |
| Figure 5-29: 1% AEP Design Flood Event - ARR2016 General Flood Hazard at The Branch   |
| Figure 5-30: 1% AEP Design Flood Event - ARR2016 General Flood Hazard at Karuah North |
| Figure 6-1: 0.5% AEP Design Flood Event - Peak Flood Levels at Stroud Road            |
| Figure 6-2: 0.5% AEP Design Flood Event - Peak Flood Levels at Stroud                 |
| Figure 6-3: 0.5% AEP Design Flood Event - Peak Flood Levels at Booral                 |
| Figure 6-4: 0.5% AEP Design Flood Event - Peak Flood Levels at Allworth               |
| Figure 6-5: 0.5% AEP Design Flood Event - Peak Flood Levels at The Branch             |
| Figure 6-6: 0.5% AEP Design Flood Event - Peak Flood Levels at Karuah North           |
| Figure 6-7: 0.5% AEP Design Flood Event - Peak Flood Depth at Stroud Road             |
| Figure 6-8: 0.5% AEP Design Flood Event - Peak Flood Depth at Stroud                  |
| Figure 6-9: 0.5% AEP Design Flood Event - Peak Flood Depth at Booral                  |
| Figure 6-10: 0.5% AEP Design Flood Event - Peak Flood Depth at Allworth               |
| Figure 6-11: 0.5% AEP Design Flood Event - Peak Flood Depth at The Branch             |