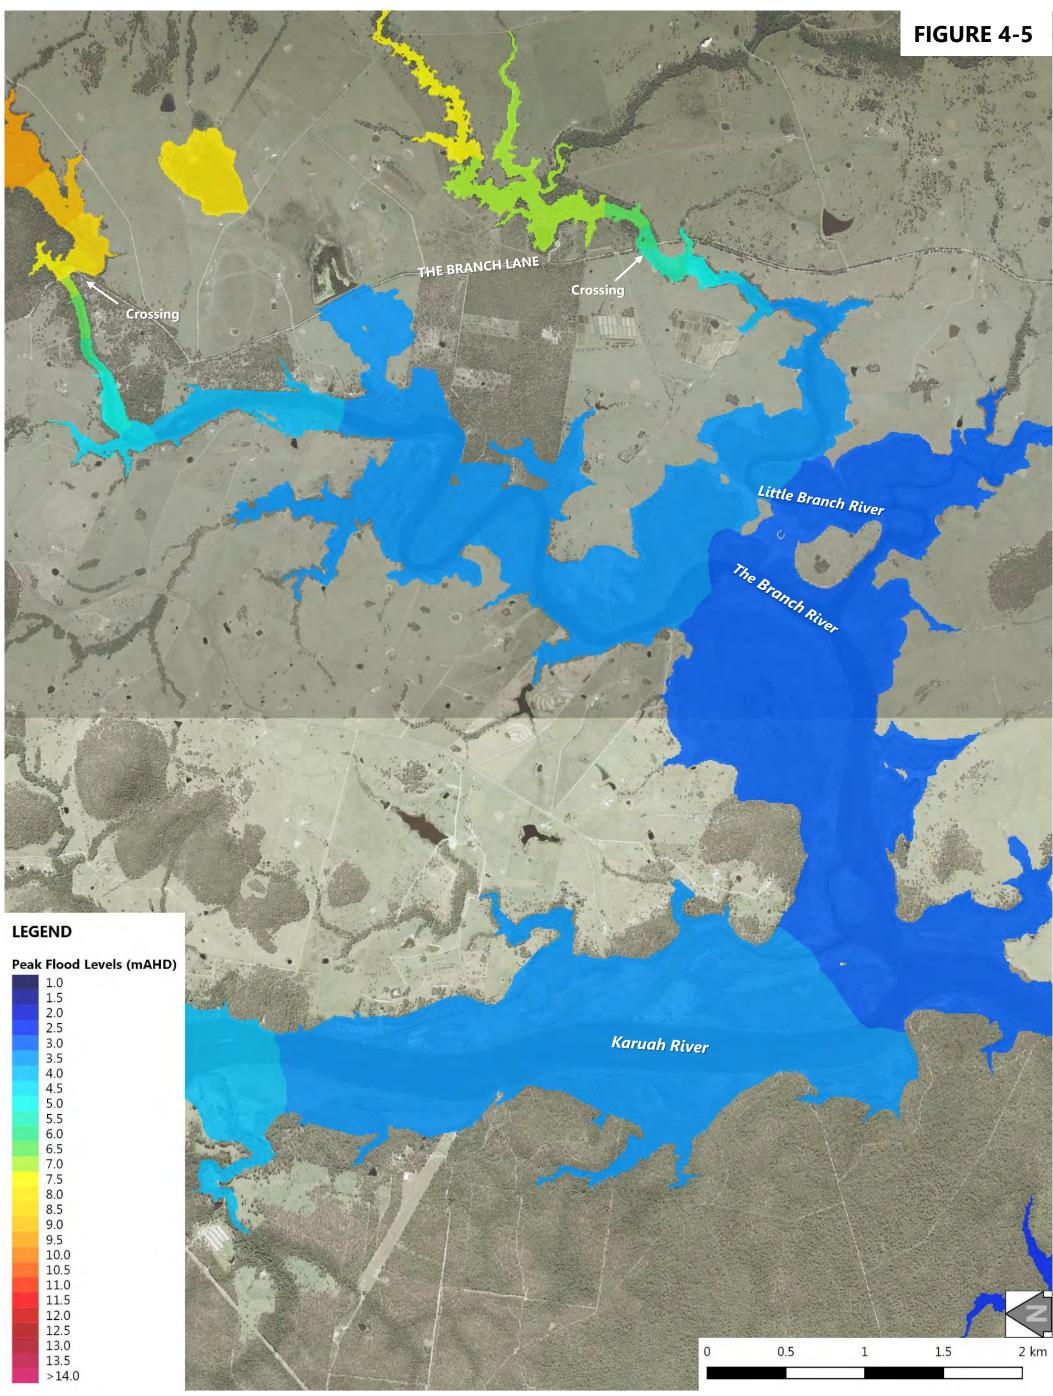

Volume 2 – Flood Mapping

| Figure 3-1: 5% AEP Design Flood Event - Peak Flood Levels at Stroud Road  |
|---------------------------------------------------------------------------|
| Figure 3-2: 5% AEP Design Flood Event - Peak Flood Levels at Stroud       |
| Figure 3-3: 5% AEP Design Flood Event - Peak Flood Levels at Booral       |
| Figure 3-4: 5% AEP Design Flood Event - Peak Flood Levels at Allworth     |
| Figure 3-5: 5% AEP Design Flood Event - Peak Flood Levels at The Branch   |
| Figure 3-6: 5% AEP Design Flood Event - Peak Flood Levels at Karuah North |
| Figure 3-7: 5% AEP Design Flood Event - Peak Flood Depth at Stroud Road   |
| Figure 3-8: 5% AEP Design Flood Event - Peak Flood Depth at Stroud        |
| Figure 3-9: 5% AEP Design Flood Event - Peak Flood Depth at Booral        |
| Figure 3-10: 5% AEP Design Flood Event - Peak Flood Depth at Allworth     |
| Figure 3-11: 5% AEP Design Flood Event - Peak Flood Depth at The Branch   |
| Figure 3-12: 5% AEP Design Flood Event - Peak Flood Depth at Karuah North |
| Figure 4-1: 2% AEP Design Flood Event - Peak Flood Levels at Stroud Road  |
| Figure 4-2: 2% AEP Design Flood Event - Peak Flood Levels at Stroud       |
| Figure 4-3: 2% AEP Design Flood Event - Peak Flood Levels at Booral       |
| Figure 4-4: 2% AEP Design Flood Event - Peak Flood Levels at Allworth     |
| Figure 4-5: 2% AEP Design Flood Event - Peak Flood Levels at The Branch   |
| Figure 4-6: 2% AEP Design Flood Event - Peak Flood Levels at Karuah North |
| Figure 4-7: 2% AEP Design Flood Event - Peak Flood Depth at Stroud Road   |
| Figure 4-8: 2% AEP Design Flood Event - Peak Flood Depth at Stroud        |
| Figure 4-9: 2% AEP Design Flood Event - Peak Flood Depth at Booral        |
| Figure 4-10: 2% AEP Design Flood Event - Peak Flood Depth at Allworth     |
| Figure 4-11: 2% AEP Design Flood Event - Peak Flood Depth at The Branch   |
| Figure 4-12: 2% AEP Design Flood Event - Peak Flood Depth at Karuah North |
| Figure 5-1: 1% AEP Design Flood Event - Peak Flood Levels at Stroud Road  |
| Figure 5-2: 1% AEP Design Flood Event - Peak Flood Levels at Stroud       |
| Figure 5-3: 1% AEP Design Flood Event - Peak Flood Levels at Booral       |
| Figure 5-4: 1% AEP Design Flood Event - Peak Flood Levels at Allworth     |
| Figure 5-5: 1% AEP Design Flood Event - Peak Flood Levels at The Branch   |
| Figure 5-6: 1% AEP Design Flood Event - Peak Flood Levels at Karuah North |
| Figure 5-7: 1% AEP Design Flood Event - Peak Flood Depth at Stroud Road   |
| Figure 5-8: 1% AEP Design Flood Event - Peak Flood Depth at Stroud        |
|                                                                           |