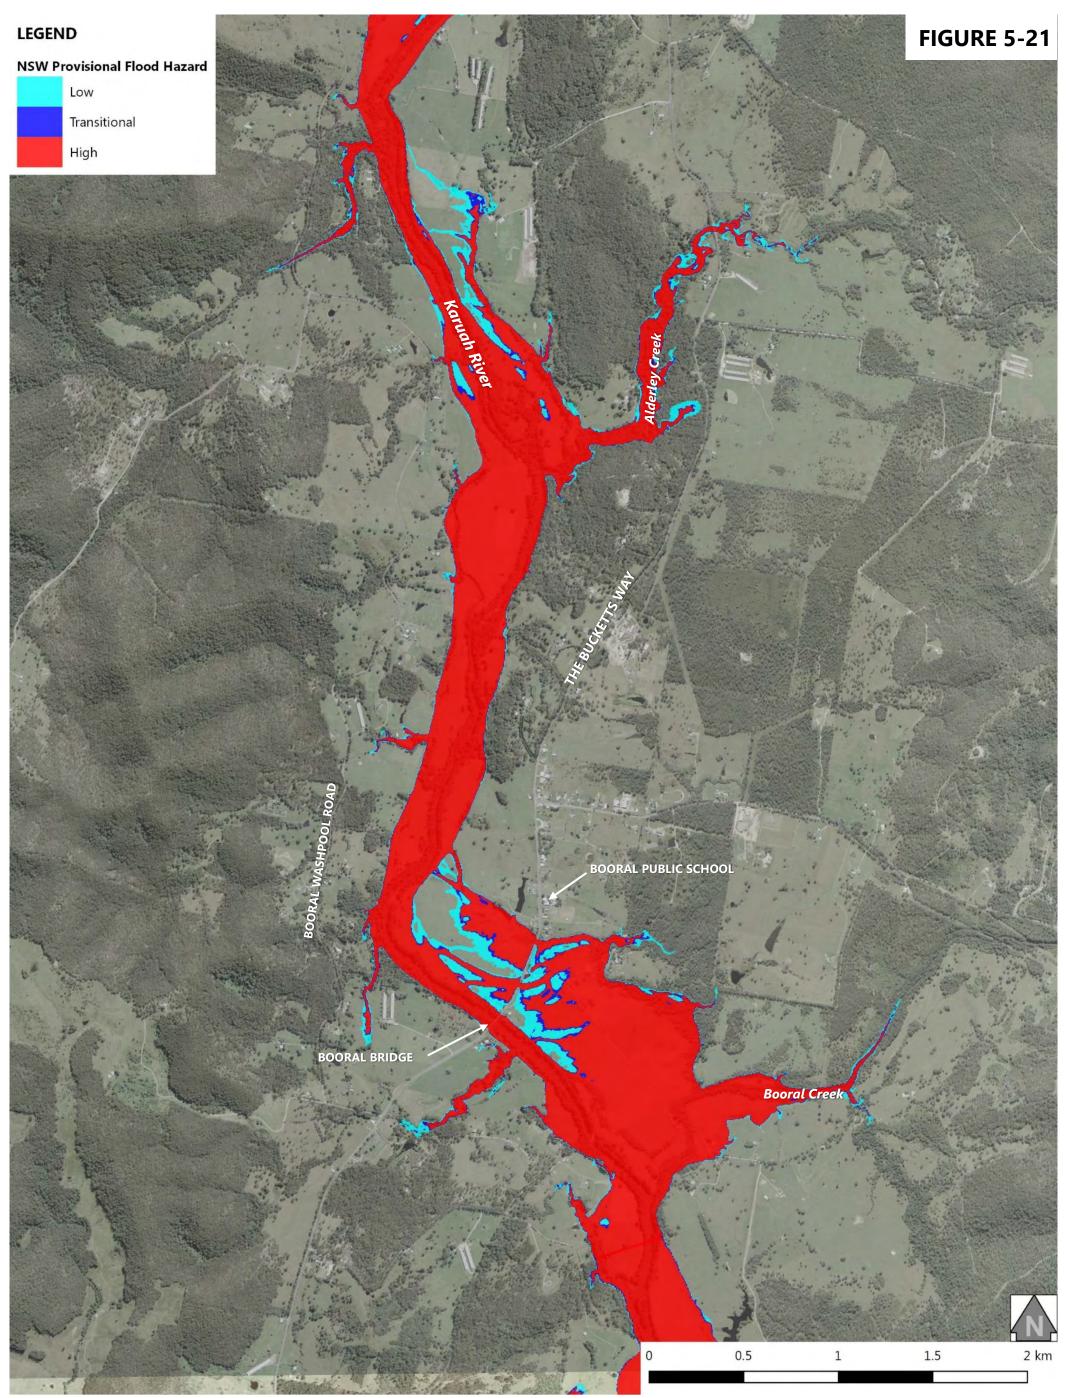

| Figure 5-9: 1% AEP Design Flood Event - Peak Flood Depth at Booral                    |
|---------------------------------------------------------------------------------------|
| Figure 5-10: 1% AEP Design Flood Event - Peak Flood Depth at Allworth                 |
| Figure 5-11: 1% AEP Design Flood Event - Peak Flood Depth at The Branch               |
| Figure 5-12: 1% AEP Design Flood Event - Peak Flood Depth at Karuah North             |
| Figure 5-13: 1% AEP Design Flood Event - Peak Flood Velocity at Stroud Road           |
| Figure 5-14: 1% AEP Design Flood Event - Peak Flood Velocity at Stroud                |
| Figure 5-15: 1% AEP Design Flood Event - Peak Flood Velocity at Booral                |
| Figure 5-16: 1% AEP Design Flood Event - Peak Flood Velocity at Allworth              |
| Figure 5-17: 1% AEP Design Flood Event - Peak Flood Velocity at The Branch            |
| Figure 5-18: 1% AEP Design Flood Event - Peak Flood Velocity at Karuah North          |
| Figure 5-19: 1% AEP Design Flood Event - NSW Provisional Flood Hazard at Stroud Road  |
| Figure 5-20: 1% AEP Design Flood Event - NSW Provisional Flood Hazard at Stroud       |
| Figure 5-21: 1% AEP Design Flood Event - NSW Provisional Flood Hazard at Booral       |
| Figure 5-22: 1% AEP Design Flood Event - NSW Provisional Flood Hazard at Allworth     |
| Figure 5-23: 1% AEP Design Flood Event - NSW Provisional Flood Hazard at The Branch   |
| Figure 5-24: 1% AEP Design Flood Event - NSW Provisional Flood Hazard at Karuah North |
| Figure 5-25: 1% AEP Design Flood Event - ARR2016 General Flood Hazard at Stroud Road  |
| Figure 5-26: 1% AEP Design Flood Event - ARR2016 General Flood Hazard at Stroud       |
| Figure 5-27: 1% AEP Design Flood Event - ARR2016 General Flood Hazard at Booral       |
| Figure 5-28: 1% AEP Design Flood Event - ARR2016 General Flood Hazard at Allworth     |
| Figure 5-29: 1% AEP Design Flood Event - ARR2016 General Flood Hazard at The Branch   |
| Figure 5-30: 1% AEP Design Flood Event - ARR2016 General Flood Hazard at Karuah North |
| Figure 6-1: 0.5% AEP Design Flood Event - Peak Flood Levels at Stroud Road            |
| Figure 6-2: 0.5% AEP Design Flood Event - Peak Flood Levels at Stroud                 |
| Figure 6-3: 0.5% AEP Design Flood Event - Peak Flood Levels at Booral                 |
| Figure 6-4: 0.5% AEP Design Flood Event - Peak Flood Levels at Allworth               |
| Figure 6-5: 0.5% AEP Design Flood Event - Peak Flood Levels at The Branch             |
| Figure 6-6: 0.5% AEP Design Flood Event - Peak Flood Levels at Karuah North           |
| Figure 6-7: 0.5% AEP Design Flood Event - Peak Flood Depth at Stroud Road             |
| Figure 6-8: 0.5% AEP Design Flood Event - Peak Flood Depth at Stroud                  |
| Figure 6-9: 0.5% AEP Design Flood Event - Peak Flood Depth at Booral                  |
| Figure 6-10: 0.5% AEP Design Flood Event - Peak Flood Depth at Allworth               |
| Figure 6-11: 0.5% AEP Design Flood Event - Peak Flood Depth at The Branch             |