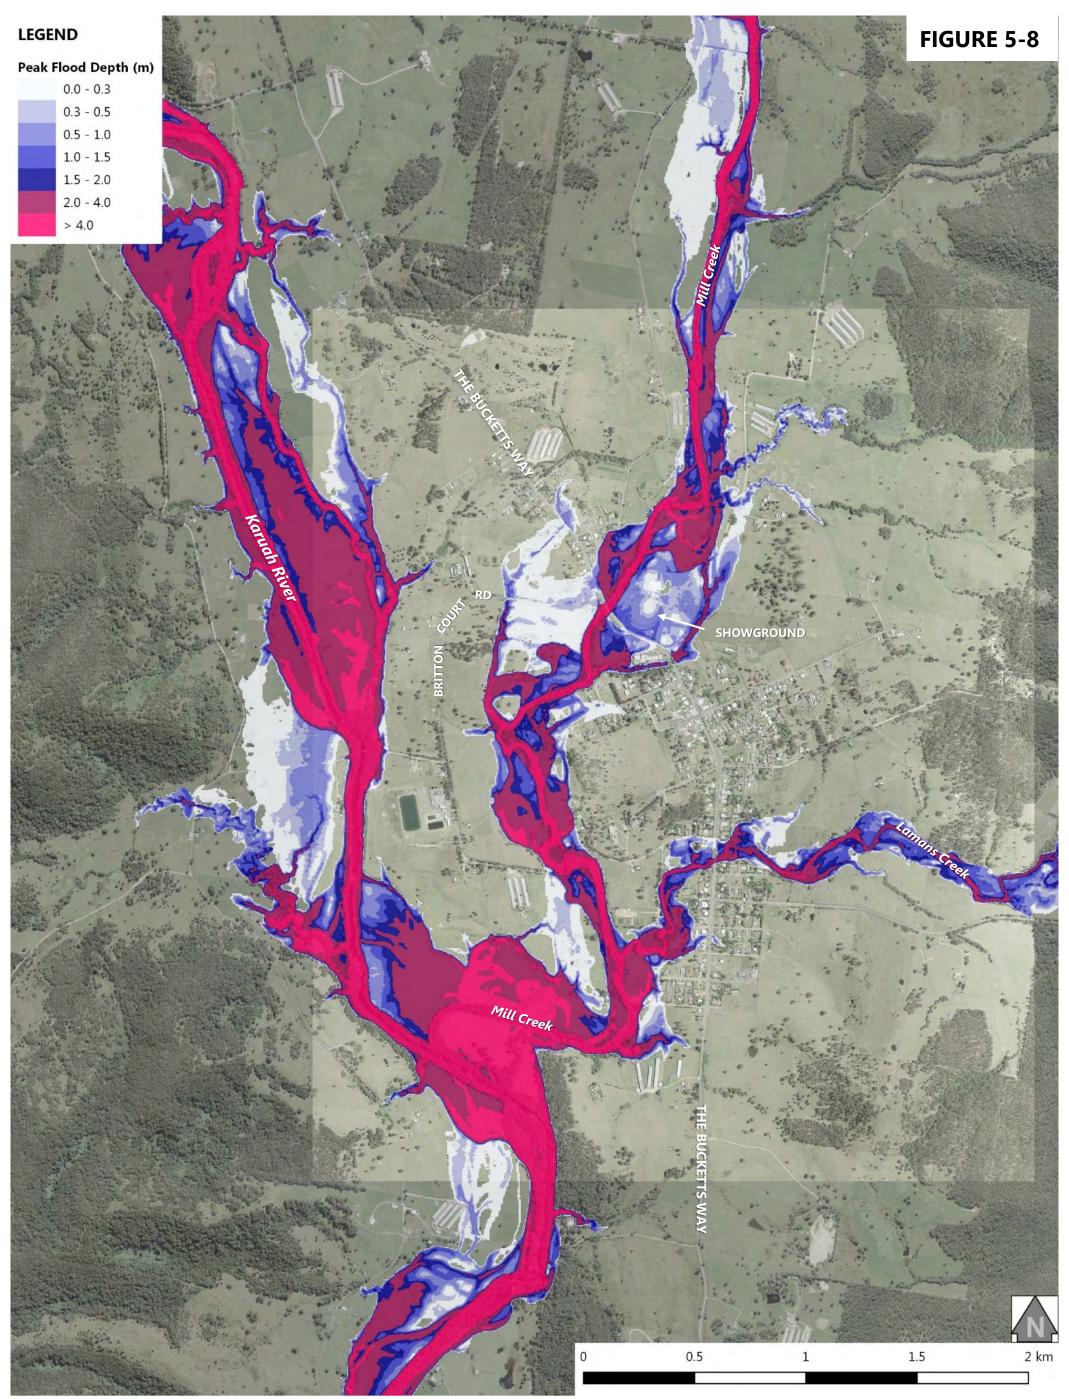

| Figure 5-9: 1% AEP Design Flood Event - Peak Flood Depth at Booral                    |
|---------------------------------------------------------------------------------------|
| Figure 5-10: 1% AEP Design Flood Event - Peak Flood Depth at Allworth                 |
| Figure 5-11: 1% AEP Design Flood Event - Peak Flood Depth at The Branch               |
| Figure 5-12: 1% AEP Design Flood Event - Peak Flood Depth at Karuah North             |
| Figure 5-13: 1% AEP Design Flood Event - Peak Flood Velocity at Stroud Road           |
| Figure 5-14: 1% AEP Design Flood Event - Peak Flood Velocity at Stroud                |
| Figure 5-15: 1% AEP Design Flood Event - Peak Flood Velocity at Booral                |
| Figure 5-16: 1% AEP Design Flood Event - Peak Flood Velocity at Allworth              |
| Figure 5-17: 1% AEP Design Flood Event - Peak Flood Velocity at The Branch            |
| Figure 5-18: 1% AEP Design Flood Event - Peak Flood Velocity at Karuah North          |
| Figure 5-19: 1% AEP Design Flood Event - NSW Provisional Flood Hazard at Stroud Road  |
| Figure 5-20: 1% AEP Design Flood Event - NSW Provisional Flood Hazard at Stroud       |
| Figure 5-21: 1% AEP Design Flood Event - NSW Provisional Flood Hazard at Booral       |
| Figure 5-22: 1% AEP Design Flood Event - NSW Provisional Flood Hazard at Allworth     |
| Figure 5-23: 1% AEP Design Flood Event - NSW Provisional Flood Hazard at The Branch   |
| Figure 5-24: 1% AEP Design Flood Event - NSW Provisional Flood Hazard at Karuah North |
| Figure 5-25: 1% AEP Design Flood Event - ARR2016 General Flood Hazard at Stroud Road  |
| Figure 5-26: 1% AEP Design Flood Event - ARR2016 General Flood Hazard at Stroud       |
| Figure 5-27: 1% AEP Design Flood Event - ARR2016 General Flood Hazard at Booral       |
| Figure 5-28: 1% AEP Design Flood Event - ARR2016 General Flood Hazard at Allworth     |
| Figure 5-29: 1% AEP Design Flood Event - ARR2016 General Flood Hazard at The Branch   |
| Figure 5-30: 1% AEP Design Flood Event - ARR2016 General Flood Hazard at Karuah North |
| Figure 6-1: 0.5% AEP Design Flood Event - Peak Flood Levels at Stroud Road            |
| Figure 6-2: 0.5% AEP Design Flood Event - Peak Flood Levels at Stroud                 |
| Figure 6-3: 0.5% AEP Design Flood Event - Peak Flood Levels at Booral                 |
| Figure 6-4: 0.5% AEP Design Flood Event - Peak Flood Levels at Allworth               |
| Figure 6-5: 0.5% AEP Design Flood Event - Peak Flood Levels at The Branch             |
| Figure 6-6: 0.5% AEP Design Flood Event - Peak Flood Levels at Karuah North           |
| Figure 6-7: 0.5% AEP Design Flood Event - Peak Flood Depth at Stroud Road             |
| Figure 6-8: 0.5% AEP Design Flood Event - Peak Flood Depth at Stroud                  |
| Figure 6-9: 0.5% AEP Design Flood Event - Peak Flood Depth at Booral                  |
| Figure 6-10: 0.5% AEP Design Flood Event - Peak Flood Depth at Allworth               |
| Figure 6-11: 0.5% AEP Design Flood Event - Peak Flood Depth at The Branch             |