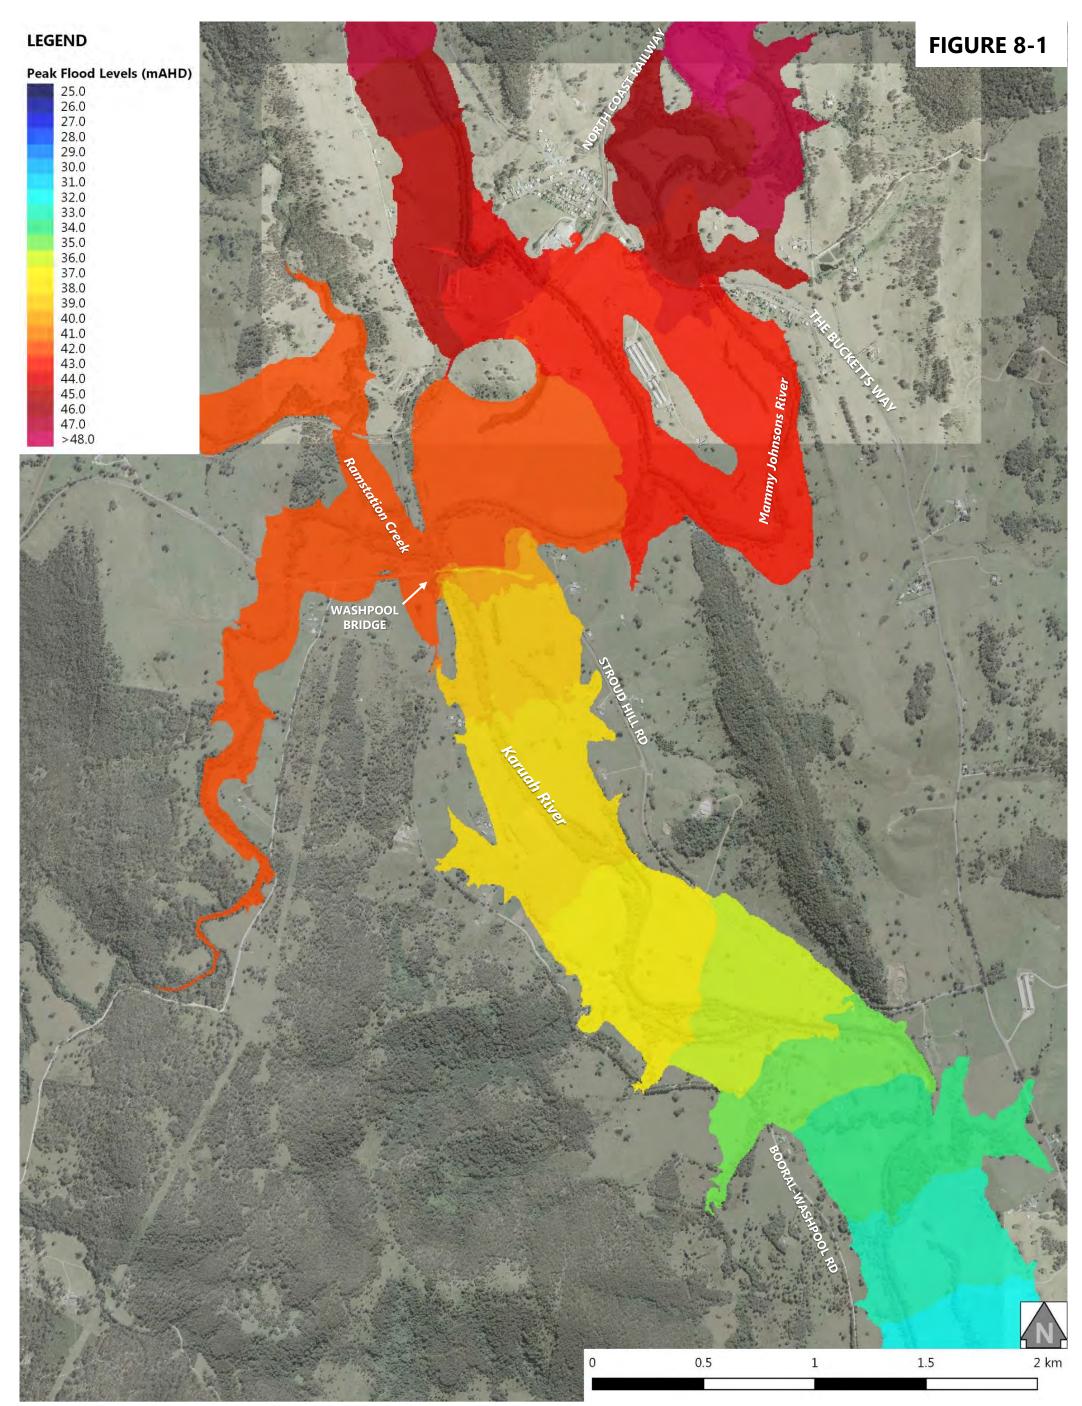

| Figure 6-12: 0.5% AEP Design Flood Event - Peak Flood Depth at Karuah North       |
|-----------------------------------------------------------------------------------|
| Figure 7-1: 0.2% AEP Design Flood Event - Peak Flood Levels at Stroud Road        |
| Figure 7-2: 0.2% AEP Design Flood Event - Peak Flood Levels at Stroud             |
| Figure 7-3: 0.2% AEP Design Flood Event - Peak Flood Levels at Booral             |
| Figure 7-4: 0.2% AEP Design Flood Event - Peak Flood Levels at Allworth           |
| Figure 7-5: 0.2% AEP Design Flood Event - Peak Flood Levels at The Branch         |
| Figure 7-6: 0.2% AEP Design Flood Event - Peak Flood Levels at Karuah North       |
| Figure 7-7: 0.2% AEP Design Flood Event - Peak Flood Depth at Stroud Road         |
| Figure 7-8: 0.2% AEP Design Flood Event - Peak Flood Depth at Stroud              |
| Figure 7-9: 0.2% AEP Design Flood Event - Peak Flood Depth at Booral              |
| Figure 7-10: 0.2% AEP Design Flood Event - Peak Flood Depth at Allworth           |
| Figure 7-11: 0.2% AEP Design Flood Event - Peak Flood Depth at The Branch         |
| Figure 7-12: 0.2% AEP Design Flood Event - Peak Flood Depth at Karuah North       |
| Figure 8-1: Probable Maximum Flood - Peak Flood Levels at Stroud Road             |
| Figure 8-2: Probable Maximum Flood - Peak Flood Levels at Stroud                  |
| Figure 8-3: Probable Maximum Flood - Peak Flood Levels at Booral                  |
| Figure 8-4: Probable Maximum Flood - Peak Flood Levels at Allworth                |
| Figure 8-5: Probable Maximum Flood - Peak Flood Levels at The Branch              |
| Figure 8-6: Probable Maximum Flood - Peak Flood Levels at Karuah North            |
| Figure 8-7: Probable Maximum Flood - Peak Flood Depth at Stroud Road              |
| Figure 8-8: Probable Maximum Flood - Peak Flood Depth at Stroud                   |
| Figure 8-9: Probable Maximum Flood - Peak Flood Depth at Booral                   |
| Figure 8-10: Probable Maximum Flood - Peak Flood Depth at Allworth                |
| Figure 8-11: Probable Maximum Flood - Peak Flood Depth at The Branch              |
| Figure 8-12: Probable Maximum Flood - Peak Flood Depth at Karuah North            |
| Figure 8-13: Probable Maximum Flood - Peak Flood Velocity at Stroud Road          |
| Figure 8-14: Probable Maximum Flood - Peak Flood Velocity at Stroud               |
| Figure 8-15: Probable Maximum Flood - Peak Flood Velocity at Booral               |
| Figure 8-16: Probable Maximum Flood - Peak Flood Velocity at Allworth             |
| Figure 8-17: Probable Maximum Flood - Peak Flood Velocity at The Branch           |
| Figure 8-18: Probable Maximum Flood - Peak Flood Velocity at Karuah North         |
| Figure 8-19: Probable Maximum Flood - NSW Provisional Flood Hazard at Stroud Road |