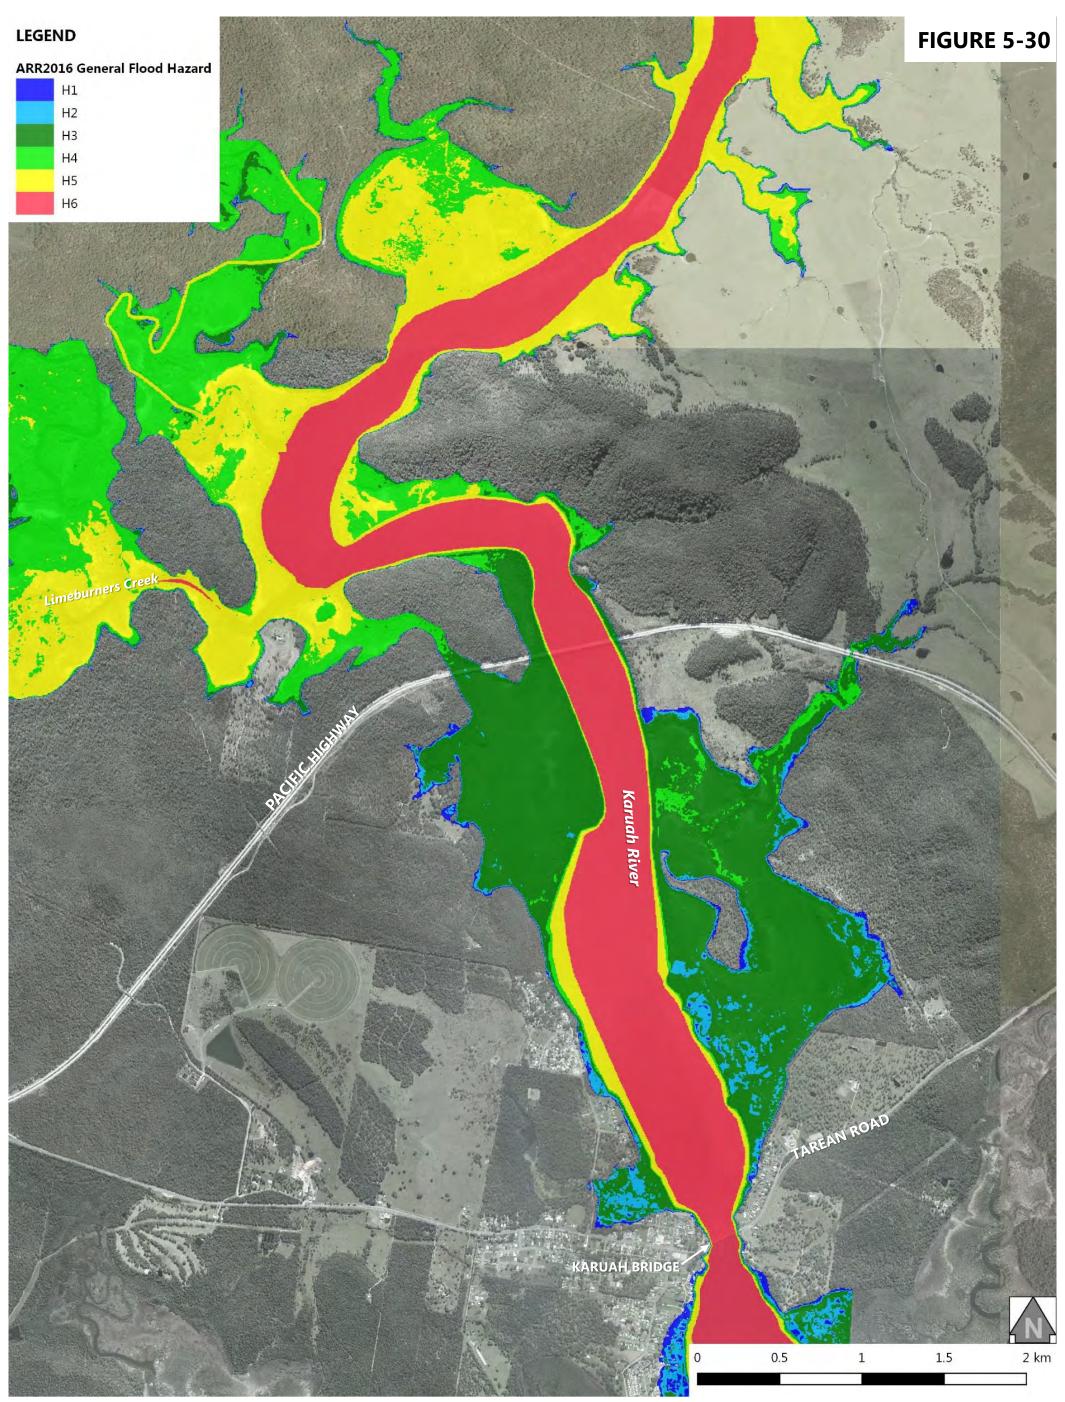

| Figure 5-9: 1% AEP Design Flood Event - Peak Flood Depth at Booral                    |
|---------------------------------------------------------------------------------------|
| Figure 5-10: 1% AEP Design Flood Event - Peak Flood Depth at Allworth                 |
| Figure 5-11: 1% AEP Design Flood Event - Peak Flood Depth at The Branch               |
| Figure 5-12: 1% AEP Design Flood Event - Peak Flood Depth at Karuah North             |
| Figure 5-13: 1% AEP Design Flood Event - Peak Flood Velocity at Stroud Road           |
| Figure 5-14: 1% AEP Design Flood Event - Peak Flood Velocity at Stroud                |
| Figure 5-15: 1% AEP Design Flood Event - Peak Flood Velocity at Booral                |
| Figure 5-16: 1% AEP Design Flood Event - Peak Flood Velocity at Allworth              |
| Figure 5-17: 1% AEP Design Flood Event - Peak Flood Velocity at The Branch            |
| Figure 5-18: 1% AEP Design Flood Event - Peak Flood Velocity at Karuah North          |
| Figure 5-19: 1% AEP Design Flood Event - NSW Provisional Flood Hazard at Stroud Road  |
| Figure 5-20: 1% AEP Design Flood Event - NSW Provisional Flood Hazard at Stroud       |
| Figure 5-21: 1% AEP Design Flood Event - NSW Provisional Flood Hazard at Booral       |
| Figure 5-22: 1% AEP Design Flood Event - NSW Provisional Flood Hazard at Allworth     |
| Figure 5-23: 1% AEP Design Flood Event - NSW Provisional Flood Hazard at The Branch   |
| Figure 5-24: 1% AEP Design Flood Event - NSW Provisional Flood Hazard at Karuah North |
| Figure 5-25: 1% AEP Design Flood Event - ARR2016 General Flood Hazard at Stroud Road  |
| Figure 5-26: 1% AEP Design Flood Event - ARR2016 General Flood Hazard at Stroud       |
| Figure 5-27: 1% AEP Design Flood Event - ARR2016 General Flood Hazard at Booral       |
| Figure 5-28: 1% AEP Design Flood Event - ARR2016 General Flood Hazard at Allworth     |
| Figure 5-29: 1% AEP Design Flood Event - ARR2016 General Flood Hazard at The Branch   |
| Figure 5-30: 1% AEP Design Flood Event - ARR2016 General Flood Hazard at Karuah North |
| Figure 6-1: 0.5% AEP Design Flood Event - Peak Flood Levels at Stroud Road            |
| Figure 6-2: 0.5% AEP Design Flood Event - Peak Flood Levels at Stroud                 |
| Figure 6-3: 0.5% AEP Design Flood Event - Peak Flood Levels at Booral                 |
| Figure 6-4: 0.5% AEP Design Flood Event - Peak Flood Levels at Allworth               |
| Figure 6-5: 0.5% AEP Design Flood Event - Peak Flood Levels at The Branch             |
| Figure 6-6: 0.5% AEP Design Flood Event - Peak Flood Levels at Karuah North           |
| Figure 6-7: 0.5% AEP Design Flood Event - Peak Flood Depth at Stroud Road             |
| Figure 6-8: 0.5% AEP Design Flood Event - Peak Flood Depth at Stroud                  |
| Figure 6-9: 0.5% AEP Design Flood Event - Peak Flood Depth at Booral                  |
| Figure 6-10: 0.5% AEP Design Flood Event - Peak Flood Depth at Allworth               |
| Figure 6-11: 0.5% AEP Design Flood Event - Peak Flood Depth at The Branch             |