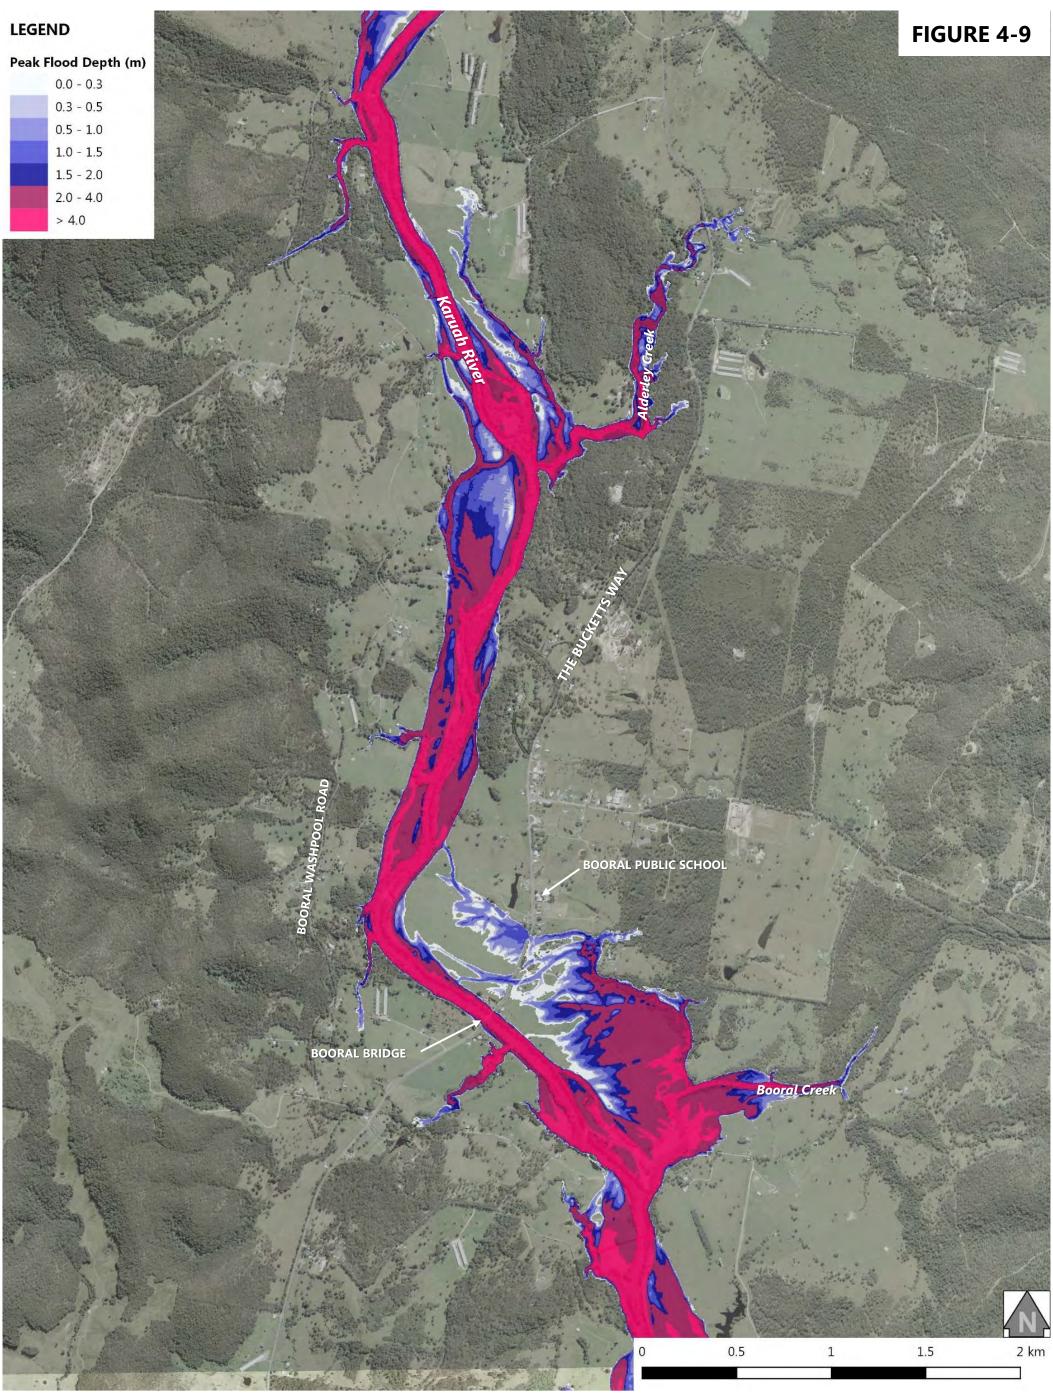

Volume 2 – Flood Mapping

| Figure 3-1: 5% AEP Design Flood Event - Peak Flood Levels at Stroud Road  |
|---------------------------------------------------------------------------|
| Figure 3-2: 5% AEP Design Flood Event - Peak Flood Levels at Stroud       |
| Figure 3-3: 5% AEP Design Flood Event - Peak Flood Levels at Booral       |
| Figure 3-4: 5% AEP Design Flood Event - Peak Flood Levels at Allworth     |
| Figure 3-5: 5% AEP Design Flood Event - Peak Flood Levels at The Branch   |
| Figure 3-6: 5% AEP Design Flood Event - Peak Flood Levels at Karuah North |
| Figure 3-7: 5% AEP Design Flood Event - Peak Flood Depth at Stroud Road   |
| Figure 3-8: 5% AEP Design Flood Event - Peak Flood Depth at Stroud        |
| Figure 3-9: 5% AEP Design Flood Event - Peak Flood Depth at Booral        |
| Figure 3-10: 5% AEP Design Flood Event - Peak Flood Depth at Allworth     |
| Figure 3-11: 5% AEP Design Flood Event - Peak Flood Depth at The Branch   |
| Figure 3-12: 5% AEP Design Flood Event - Peak Flood Depth at Karuah North |
| Figure 4-1: 2% AEP Design Flood Event - Peak Flood Levels at Stroud Road  |
| Figure 4-2: 2% AEP Design Flood Event - Peak Flood Levels at Stroud       |
| Figure 4-3: 2% AEP Design Flood Event - Peak Flood Levels at Booral       |
| Figure 4-4: 2% AEP Design Flood Event - Peak Flood Levels at Allworth     |
| Figure 4-5: 2% AEP Design Flood Event - Peak Flood Levels at The Branch   |
| Figure 4-6: 2% AEP Design Flood Event - Peak Flood Levels at Karuah North |
| Figure 4-7: 2% AEP Design Flood Event - Peak Flood Depth at Stroud Road   |
| Figure 4-8: 2% AEP Design Flood Event - Peak Flood Depth at Stroud        |
| Figure 4-9: 2% AEP Design Flood Event - Peak Flood Depth at Booral        |
| Figure 4-10: 2% AEP Design Flood Event - Peak Flood Depth at Allworth     |
| Figure 4-11: 2% AEP Design Flood Event - Peak Flood Depth at The Branch   |
| Figure 4-12: 2% AEP Design Flood Event - Peak Flood Depth at Karuah North |
| Figure 5-1: 1% AEP Design Flood Event - Peak Flood Levels at Stroud Road  |
| Figure 5-2: 1% AEP Design Flood Event - Peak Flood Levels at Stroud       |
| Figure 5-3: 1% AEP Design Flood Event - Peak Flood Levels at Booral       |
| Figure 5-4: 1% AEP Design Flood Event - Peak Flood Levels at Allworth     |
| Figure 5-5: 1% AEP Design Flood Event - Peak Flood Levels at The Branch   |
| Figure 5-6: 1% AEP Design Flood Event - Peak Flood Levels at Karuah North |
| Figure 5-7: 1% AEP Design Flood Event - Peak Flood Depth at Stroud Road   |
| Figure 5-8: 1% AEP Design Flood Event - Peak Flood Depth at Stroud        |
|                                                                           |