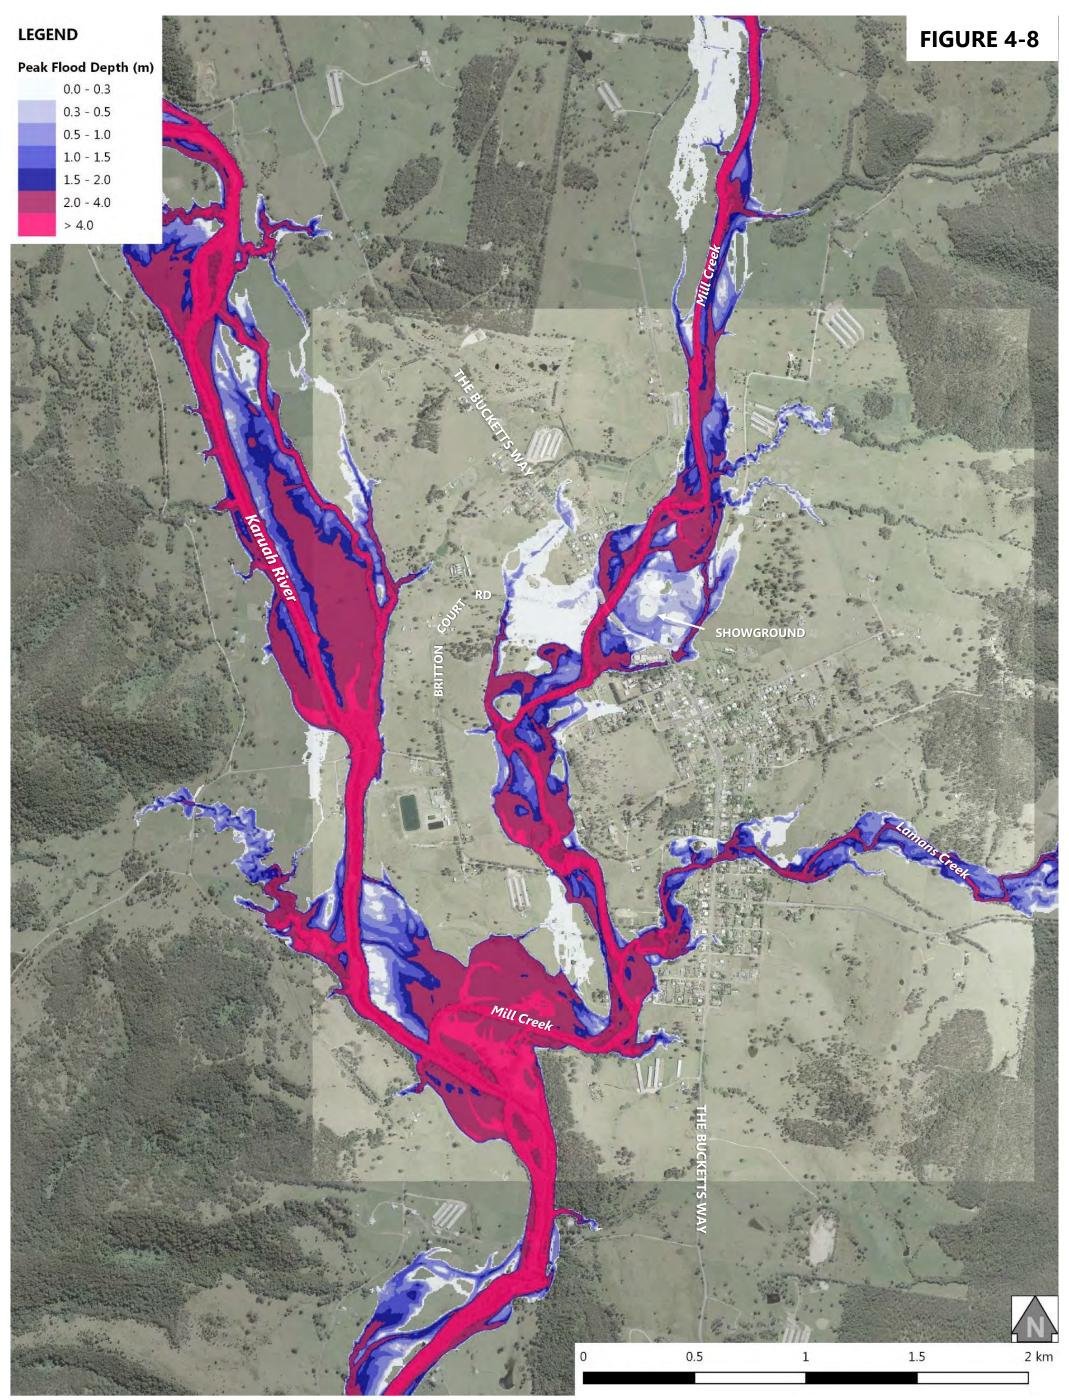

Volume 2 – Flood Mapping

| Figure 3-1: 5% AEP Design Flood Event - Peak Flood Levels at Stroud Road  |
|---------------------------------------------------------------------------|
| Figure 3-2: 5% AEP Design Flood Event - Peak Flood Levels at Stroud       |
| Figure 3-3: 5% AEP Design Flood Event - Peak Flood Levels at Booral       |
| Figure 3-4: 5% AEP Design Flood Event - Peak Flood Levels at Allworth     |
| Figure 3-5: 5% AEP Design Flood Event - Peak Flood Levels at The Branch   |
| Figure 3-6: 5% AEP Design Flood Event - Peak Flood Levels at Karuah North |
| Figure 3-7: 5% AEP Design Flood Event - Peak Flood Depth at Stroud Road   |
| Figure 3-8: 5% AEP Design Flood Event - Peak Flood Depth at Stroud        |
| Figure 3-9: 5% AEP Design Flood Event - Peak Flood Depth at Booral        |
| Figure 3-10: 5% AEP Design Flood Event - Peak Flood Depth at Allworth     |
| Figure 3-11: 5% AEP Design Flood Event - Peak Flood Depth at The Branch   |
| Figure 3-12: 5% AEP Design Flood Event - Peak Flood Depth at Karuah North |
| Figure 4-1: 2% AEP Design Flood Event - Peak Flood Levels at Stroud Road  |
| Figure 4-2: 2% AEP Design Flood Event - Peak Flood Levels at Stroud       |
| Figure 4-3: 2% AEP Design Flood Event - Peak Flood Levels at Booral       |
| Figure 4-4: 2% AEP Design Flood Event - Peak Flood Levels at Allworth     |
| Figure 4-5: 2% AEP Design Flood Event - Peak Flood Levels at The Branch   |
| Figure 4-6: 2% AEP Design Flood Event - Peak Flood Levels at Karuah North |
| Figure 4-7: 2% AEP Design Flood Event - Peak Flood Depth at Stroud Road   |
| Figure 4-8: 2% AEP Design Flood Event - Peak Flood Depth at Stroud        |
| Figure 4-9: 2% AEP Design Flood Event - Peak Flood Depth at Booral        |
| Figure 4-10: 2% AEP Design Flood Event - Peak Flood Depth at Allworth     |
| Figure 4-11: 2% AEP Design Flood Event - Peak Flood Depth at The Branch   |
| Figure 4-12: 2% AEP Design Flood Event - Peak Flood Depth at Karuah North |
| Figure 5-1: 1% AEP Design Flood Event - Peak Flood Levels at Stroud Road  |
| Figure 5-2: 1% AEP Design Flood Event - Peak Flood Levels at Stroud       |
| Figure 5-3: 1% AEP Design Flood Event - Peak Flood Levels at Booral       |
| Figure 5-4: 1% AEP Design Flood Event - Peak Flood Levels at Allworth     |
| Figure 5-5: 1% AEP Design Flood Event - Peak Flood Levels at The Branch   |
| Figure 5-6: 1% AEP Design Flood Event - Peak Flood Levels at Karuah North |
| Figure 5-7: 1% AEP Design Flood Event - Peak Flood Depth at Stroud Road   |
| Figure 5-8: 1% AEP Design Flood Event - Peak Flood Depth at Stroud        |
|                                                                           |