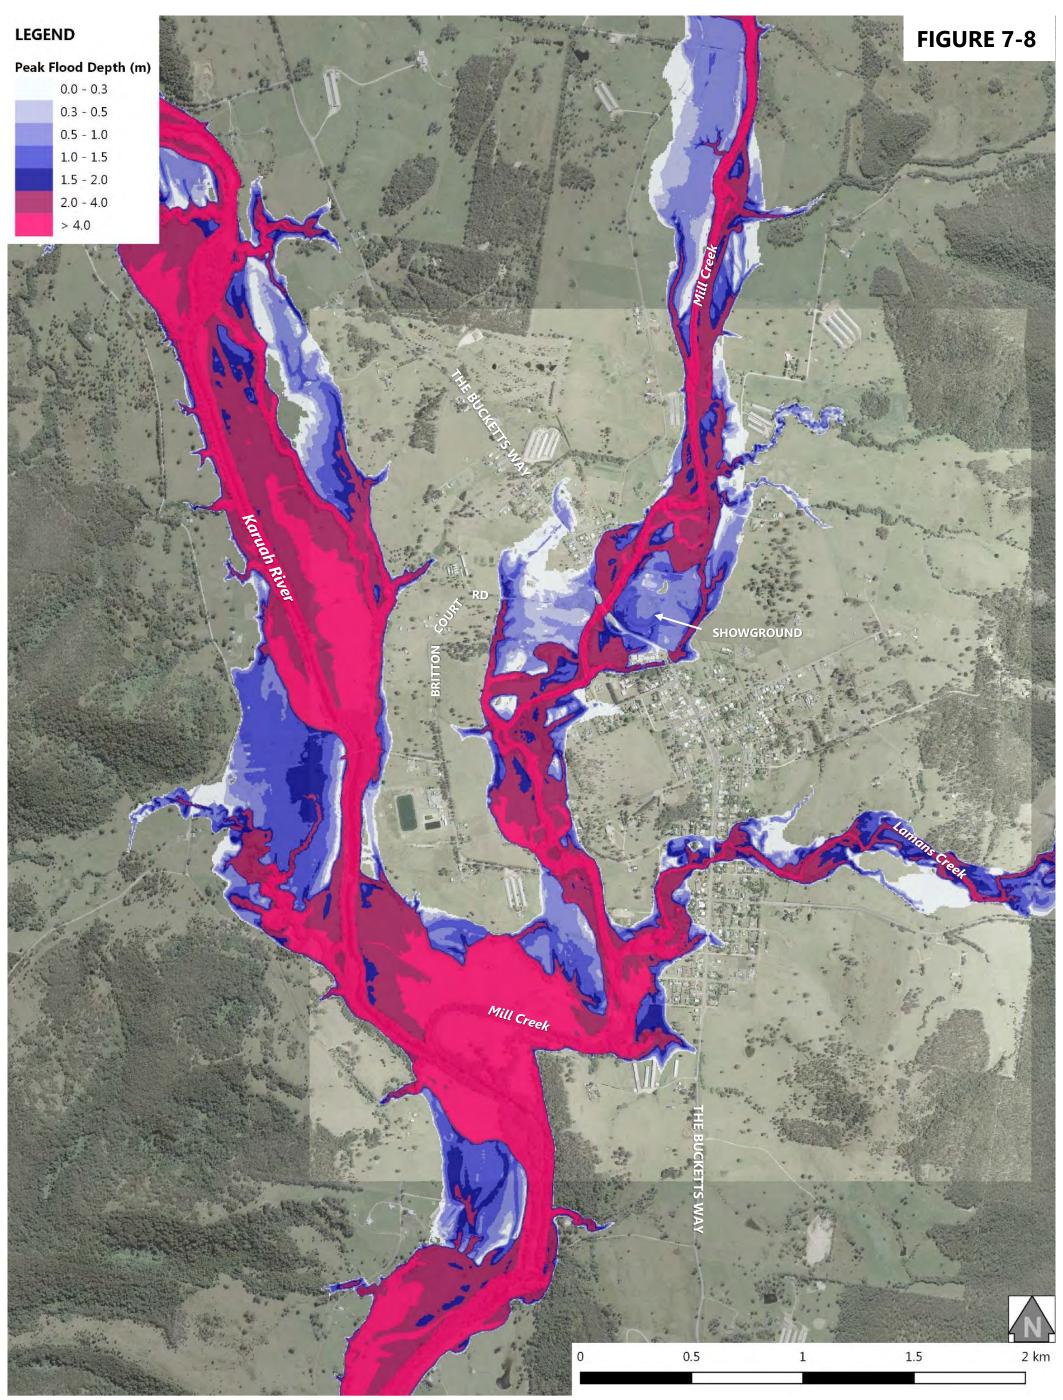

| Figure 6-12: 0.5% AEP Design Flood Event - Peak Flood Depth at Karuah North       |
|-----------------------------------------------------------------------------------|
| Figure 7-1: 0.2% AEP Design Flood Event - Peak Flood Levels at Stroud Road        |
| Figure 7-2: 0.2% AEP Design Flood Event - Peak Flood Levels at Stroud             |
| Figure 7-3: 0.2% AEP Design Flood Event - Peak Flood Levels at Booral             |
| Figure 7-4: 0.2% AEP Design Flood Event - Peak Flood Levels at Allworth           |
| Figure 7-5: 0.2% AEP Design Flood Event - Peak Flood Levels at The Branch         |
| Figure 7-6: 0.2% AEP Design Flood Event - Peak Flood Levels at Karuah North       |
| Figure 7-7: 0.2% AEP Design Flood Event - Peak Flood Depth at Stroud Road         |
| Figure 7-8: 0.2% AEP Design Flood Event - Peak Flood Depth at Stroud              |
| Figure 7-9: 0.2% AEP Design Flood Event - Peak Flood Depth at Booral              |
| Figure 7-10: 0.2% AEP Design Flood Event - Peak Flood Depth at Allworth           |
| Figure 7-11: 0.2% AEP Design Flood Event - Peak Flood Depth at The Branch         |
| Figure 7-12: 0.2% AEP Design Flood Event - Peak Flood Depth at Karuah North       |
| Figure 8-1: Probable Maximum Flood - Peak Flood Levels at Stroud Road             |
| Figure 8-2: Probable Maximum Flood - Peak Flood Levels at Stroud                  |
| Figure 8-3: Probable Maximum Flood - Peak Flood Levels at Booral                  |
| Figure 8-4: Probable Maximum Flood - Peak Flood Levels at Allworth                |
| Figure 8-5: Probable Maximum Flood - Peak Flood Levels at The Branch              |
| Figure 8-6: Probable Maximum Flood - Peak Flood Levels at Karuah North            |
| Figure 8-7: Probable Maximum Flood - Peak Flood Depth at Stroud Road              |
| Figure 8-8: Probable Maximum Flood - Peak Flood Depth at Stroud                   |
| Figure 8-9: Probable Maximum Flood - Peak Flood Depth at Booral                   |
| Figure 8-10: Probable Maximum Flood - Peak Flood Depth at Allworth                |
| Figure 8-11: Probable Maximum Flood - Peak Flood Depth at The Branch              |
| Figure 8-12: Probable Maximum Flood - Peak Flood Depth at Karuah North            |
| Figure 8-13: Probable Maximum Flood - Peak Flood Velocity at Stroud Road          |
| Figure 8-14: Probable Maximum Flood - Peak Flood Velocity at Stroud               |
| Figure 8-15: Probable Maximum Flood - Peak Flood Velocity at Booral               |
| Figure 8-16: Probable Maximum Flood - Peak Flood Velocity at Allworth             |
| Figure 8-17: Probable Maximum Flood - Peak Flood Velocity at The Branch           |
| Figure 8-18: Probable Maximum Flood - Peak Flood Velocity at Karuah North         |
| Figure 8-19: Probable Maximum Flood - NSW Provisional Flood Hazard at Stroud Road |