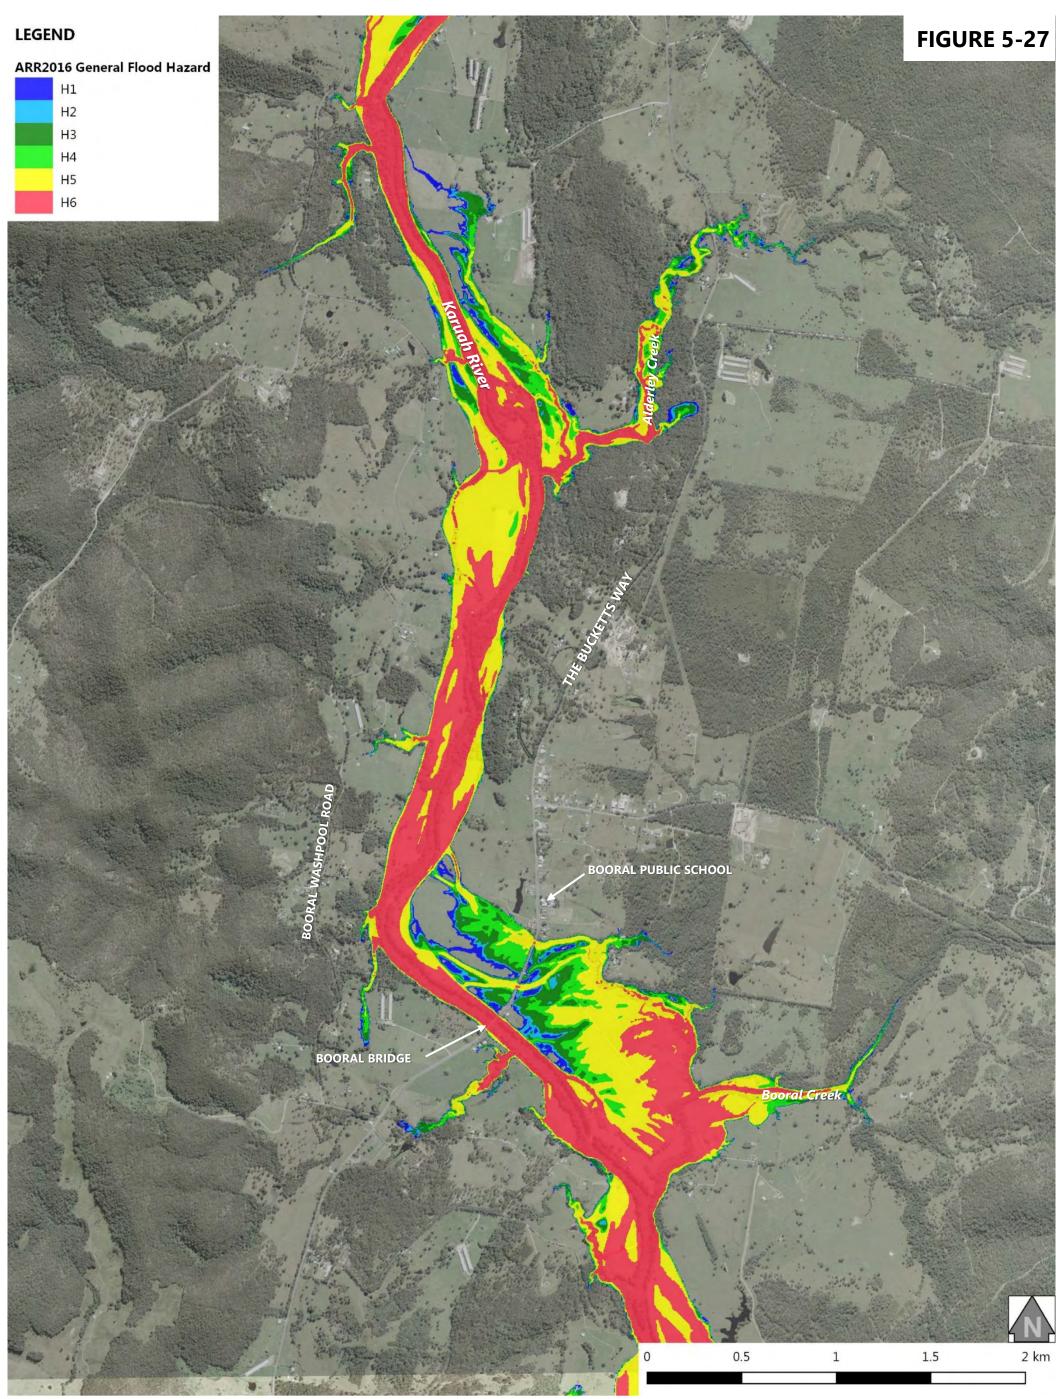

| Figure 5-9: 1% AEP Design Flood Event - Peak Flood Depth at Booral                    |
|---------------------------------------------------------------------------------------|
| Figure 5-10: 1% AEP Design Flood Event - Peak Flood Depth at Allworth                 |
| Figure 5-11: 1% AEP Design Flood Event - Peak Flood Depth at The Branch               |
| Figure 5-12: 1% AEP Design Flood Event - Peak Flood Depth at Karuah North             |
| Figure 5-13: 1% AEP Design Flood Event - Peak Flood Velocity at Stroud Road           |
| Figure 5-14: 1% AEP Design Flood Event - Peak Flood Velocity at Stroud                |
| Figure 5-15: 1% AEP Design Flood Event - Peak Flood Velocity at Booral                |
| Figure 5-16: 1% AEP Design Flood Event - Peak Flood Velocity at Allworth              |
| Figure 5-17: 1% AEP Design Flood Event - Peak Flood Velocity at The Branch            |
| Figure 5-18: 1% AEP Design Flood Event - Peak Flood Velocity at Karuah North          |
| Figure 5-19: 1% AEP Design Flood Event - NSW Provisional Flood Hazard at Stroud Road  |
| Figure 5-20: 1% AEP Design Flood Event - NSW Provisional Flood Hazard at Stroud       |
| Figure 5-21: 1% AEP Design Flood Event - NSW Provisional Flood Hazard at Booral       |
| Figure 5-22: 1% AEP Design Flood Event - NSW Provisional Flood Hazard at Allworth     |
| Figure 5-23: 1% AEP Design Flood Event - NSW Provisional Flood Hazard at The Branch   |
| Figure 5-24: 1% AEP Design Flood Event - NSW Provisional Flood Hazard at Karuah North |
| Figure 5-25: 1% AEP Design Flood Event - ARR2016 General Flood Hazard at Stroud Road  |
| Figure 5-26: 1% AEP Design Flood Event - ARR2016 General Flood Hazard at Stroud       |
| Figure 5-27: 1% AEP Design Flood Event - ARR2016 General Flood Hazard at Booral       |
| Figure 5-28: 1% AEP Design Flood Event - ARR2016 General Flood Hazard at Allworth     |
| Figure 5-29: 1% AEP Design Flood Event - ARR2016 General Flood Hazard at The Branch   |
| Figure 5-30: 1% AEP Design Flood Event - ARR2016 General Flood Hazard at Karuah North |
| Figure 6-1: 0.5% AEP Design Flood Event - Peak Flood Levels at Stroud Road            |
| Figure 6-2: 0.5% AEP Design Flood Event - Peak Flood Levels at Stroud                 |
| Figure 6-3: 0.5% AEP Design Flood Event - Peak Flood Levels at Booral                 |
| Figure 6-4: 0.5% AEP Design Flood Event - Peak Flood Levels at Allworth               |
| Figure 6-5: 0.5% AEP Design Flood Event - Peak Flood Levels at The Branch             |
| Figure 6-6: 0.5% AEP Design Flood Event - Peak Flood Levels at Karuah North           |
| Figure 6-7: 0.5% AEP Design Flood Event - Peak Flood Depth at Stroud Road             |
| Figure 6-8: 0.5% AEP Design Flood Event - Peak Flood Depth at Stroud                  |
| Figure 6-9: 0.5% AEP Design Flood Event - Peak Flood Depth at Booral                  |
| Figure 6-10: 0.5% AEP Design Flood Event - Peak Flood Depth at Allworth               |
| Figure 6-11: 0.5% AEP Design Flood Event - Peak Flood Depth at The Branch             |