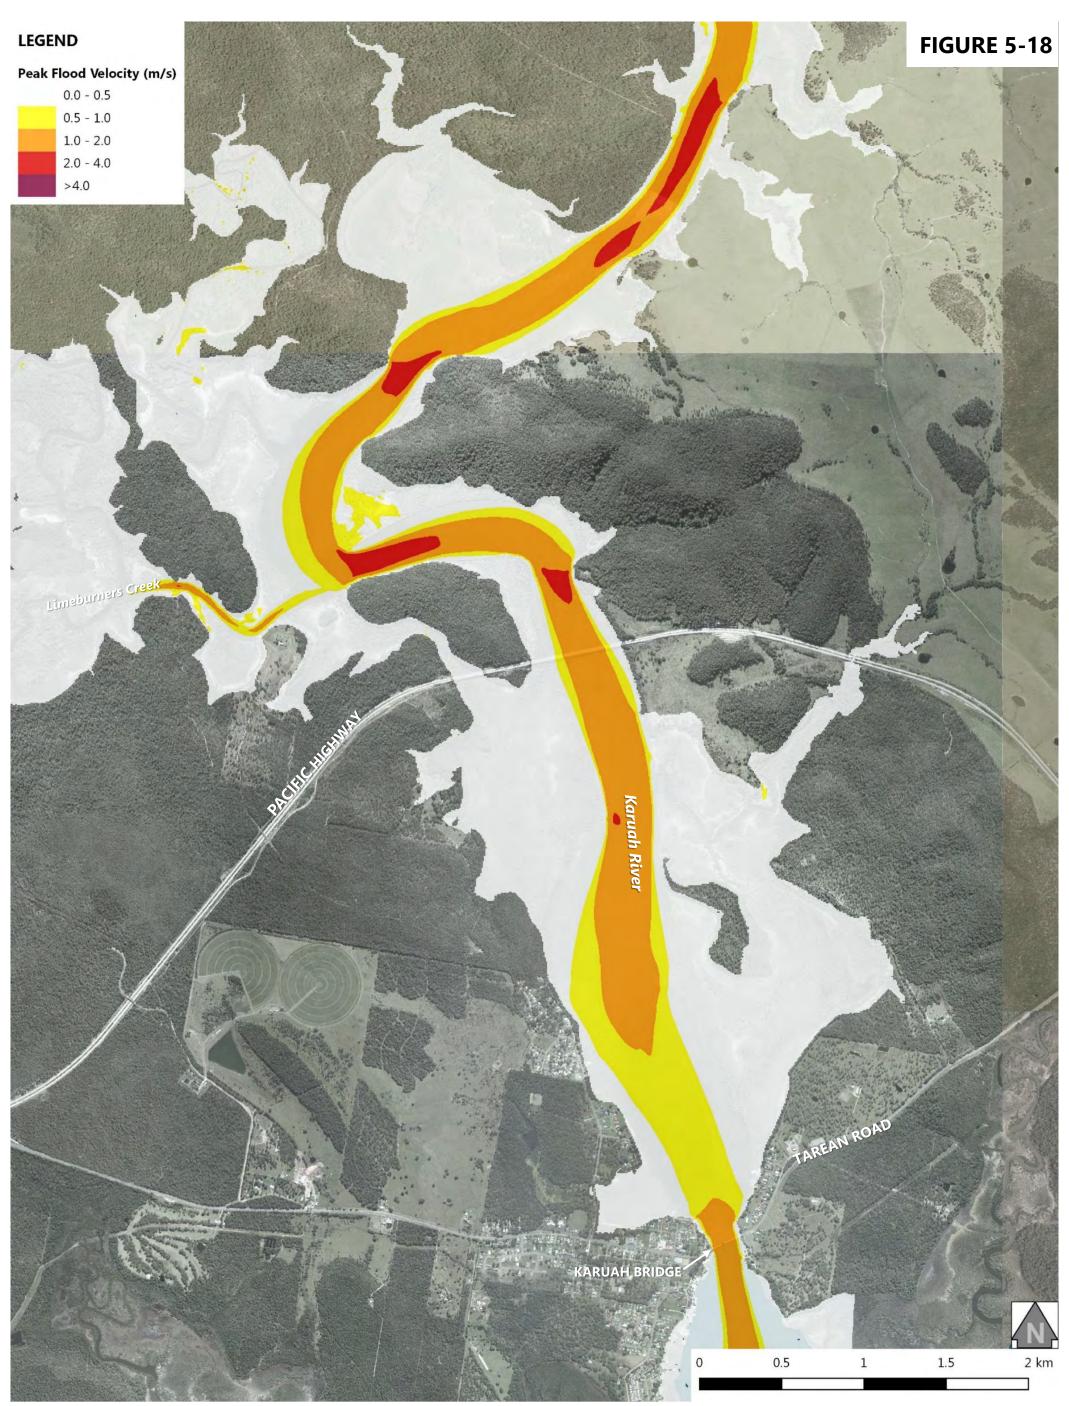

| Figure 5-9: 1% AEP Design Flood Event - Peak Flood Depth at Booral                    |
|---------------------------------------------------------------------------------------|
| Figure 5-10: 1% AEP Design Flood Event - Peak Flood Depth at Allworth                 |
| Figure 5-11: 1% AEP Design Flood Event - Peak Flood Depth at The Branch               |
| Figure 5-12: 1% AEP Design Flood Event - Peak Flood Depth at Karuah North             |
| Figure 5-13: 1% AEP Design Flood Event - Peak Flood Velocity at Stroud Road           |
| Figure 5-14: 1% AEP Design Flood Event - Peak Flood Velocity at Stroud                |
| Figure 5-15: 1% AEP Design Flood Event - Peak Flood Velocity at Booral                |
| Figure 5-16: 1% AEP Design Flood Event - Peak Flood Velocity at Allworth              |
| Figure 5-17: 1% AEP Design Flood Event - Peak Flood Velocity at The Branch            |
| Figure 5-18: 1% AEP Design Flood Event - Peak Flood Velocity at Karuah North          |
| Figure 5-19: 1% AEP Design Flood Event - NSW Provisional Flood Hazard at Stroud Road  |
| Figure 5-20: 1% AEP Design Flood Event - NSW Provisional Flood Hazard at Stroud       |
| Figure 5-21: 1% AEP Design Flood Event - NSW Provisional Flood Hazard at Booral       |
| Figure 5-22: 1% AEP Design Flood Event - NSW Provisional Flood Hazard at Allworth     |
| Figure 5-23: 1% AEP Design Flood Event - NSW Provisional Flood Hazard at The Branch   |
| Figure 5-24: 1% AEP Design Flood Event - NSW Provisional Flood Hazard at Karuah North |
| Figure 5-25: 1% AEP Design Flood Event - ARR2016 General Flood Hazard at Stroud Road  |
| Figure 5-26: 1% AEP Design Flood Event - ARR2016 General Flood Hazard at Stroud       |
| Figure 5-27: 1% AEP Design Flood Event - ARR2016 General Flood Hazard at Booral       |
| Figure 5-28: 1% AEP Design Flood Event - ARR2016 General Flood Hazard at Allworth     |
| Figure 5-29: 1% AEP Design Flood Event - ARR2016 General Flood Hazard at The Branch   |
| Figure 5-30: 1% AEP Design Flood Event - ARR2016 General Flood Hazard at Karuah North |
| Figure 6-1: 0.5% AEP Design Flood Event - Peak Flood Levels at Stroud Road            |
| Figure 6-2: 0.5% AEP Design Flood Event - Peak Flood Levels at Stroud                 |
| Figure 6-3: 0.5% AEP Design Flood Event - Peak Flood Levels at Booral                 |
| Figure 6-4: 0.5% AEP Design Flood Event - Peak Flood Levels at Allworth               |
| Figure 6-5: 0.5% AEP Design Flood Event - Peak Flood Levels at The Branch             |
| Figure 6-6: 0.5% AEP Design Flood Event - Peak Flood Levels at Karuah North           |
| Figure 6-7: 0.5% AEP Design Flood Event - Peak Flood Depth at Stroud Road             |
| Figure 6-8: 0.5% AEP Design Flood Event - Peak Flood Depth at Stroud                  |
| Figure 6-9: 0.5% AEP Design Flood Event - Peak Flood Depth at Booral                  |
| Figure 6-10: 0.5% AEP Design Flood Event - Peak Flood Depth at Allworth               |
| Figure 6-11: 0.5% AEP Design Flood Event - Peak Flood Depth at The Branch             |