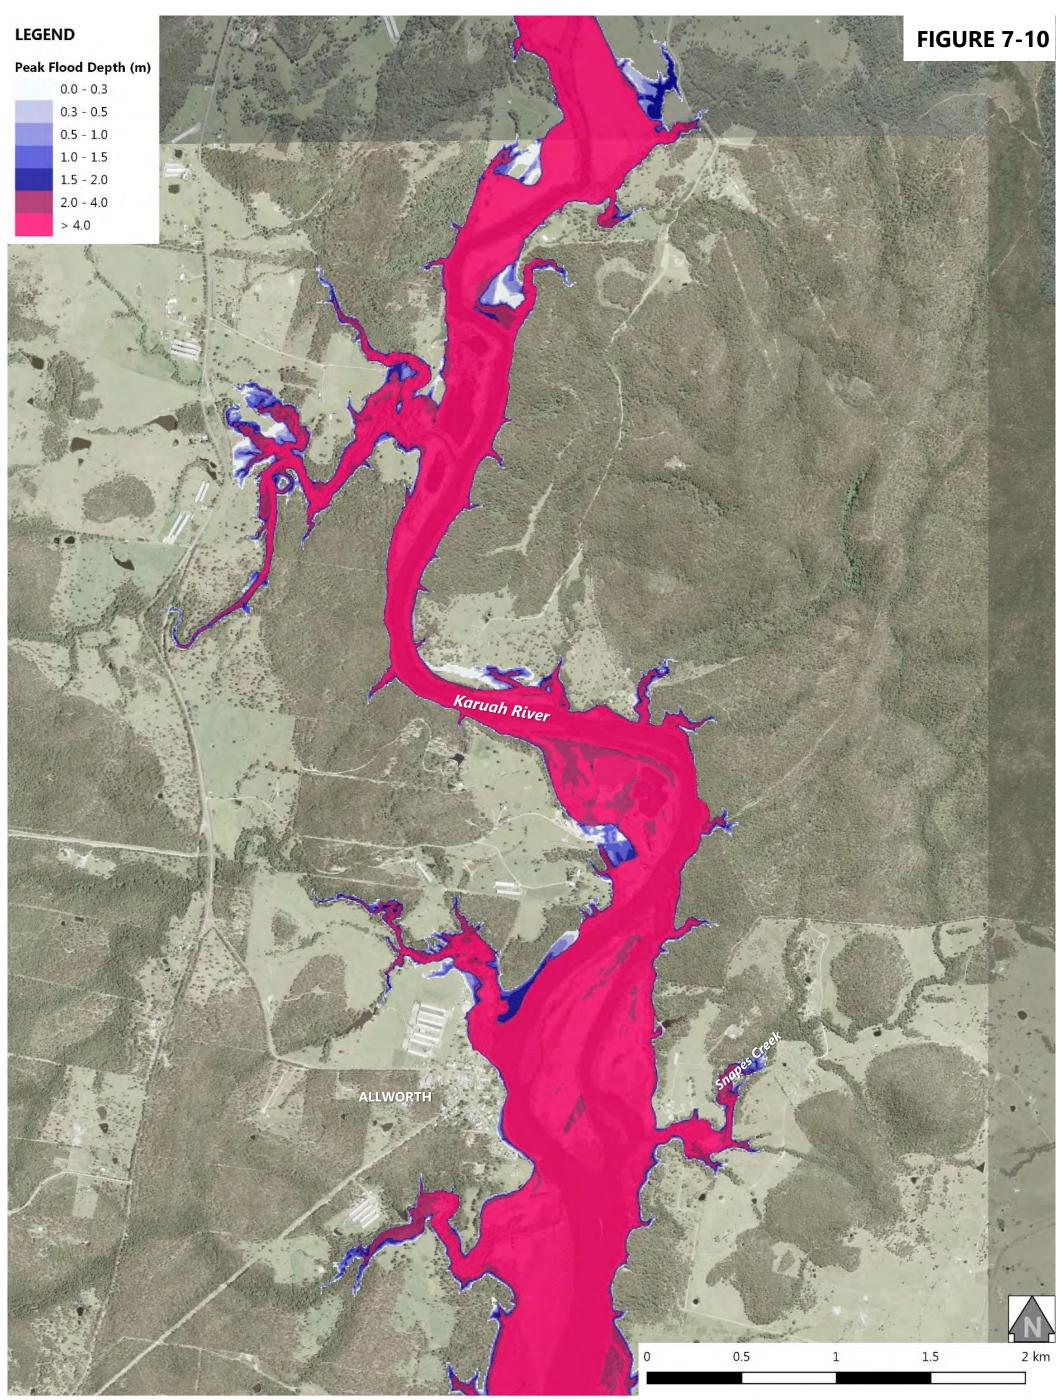

| Figure 6-12: 0.5% AEP Design Flood Event - Peak Flood Depth at Karuah North       |
|-----------------------------------------------------------------------------------|
| Figure 7-1: 0.2% AEP Design Flood Event - Peak Flood Levels at Stroud Road        |
| Figure 7-2: 0.2% AEP Design Flood Event - Peak Flood Levels at Stroud             |
| Figure 7-3: 0.2% AEP Design Flood Event - Peak Flood Levels at Booral             |
| Figure 7-4: 0.2% AEP Design Flood Event - Peak Flood Levels at Allworth           |
| Figure 7-5: 0.2% AEP Design Flood Event - Peak Flood Levels at The Branch         |
| Figure 7-6: 0.2% AEP Design Flood Event - Peak Flood Levels at Karuah North       |
| Figure 7-7: 0.2% AEP Design Flood Event - Peak Flood Depth at Stroud Road         |
| Figure 7-8: 0.2% AEP Design Flood Event - Peak Flood Depth at Stroud              |
| Figure 7-9: 0.2% AEP Design Flood Event - Peak Flood Depth at Booral              |
| Figure 7-10: 0.2% AEP Design Flood Event - Peak Flood Depth at Allworth           |
| Figure 7-11: 0.2% AEP Design Flood Event - Peak Flood Depth at The Branch         |
| Figure 7-12: 0.2% AEP Design Flood Event - Peak Flood Depth at Karuah North       |
| Figure 8-1: Probable Maximum Flood - Peak Flood Levels at Stroud Road             |
| Figure 8-2: Probable Maximum Flood - Peak Flood Levels at Stroud                  |
| Figure 8-3: Probable Maximum Flood - Peak Flood Levels at Booral                  |
| Figure 8-4: Probable Maximum Flood - Peak Flood Levels at Allworth                |
| Figure 8-5: Probable Maximum Flood - Peak Flood Levels at The Branch              |
| Figure 8-6: Probable Maximum Flood - Peak Flood Levels at Karuah North            |
| Figure 8-7: Probable Maximum Flood - Peak Flood Depth at Stroud Road              |
| Figure 8-8: Probable Maximum Flood - Peak Flood Depth at Stroud                   |
| Figure 8-9: Probable Maximum Flood - Peak Flood Depth at Booral                   |
| Figure 8-10: Probable Maximum Flood - Peak Flood Depth at Allworth                |
| Figure 8-11: Probable Maximum Flood - Peak Flood Depth at The Branch              |
| Figure 8-12: Probable Maximum Flood - Peak Flood Depth at Karuah North            |
| Figure 8-13: Probable Maximum Flood - Peak Flood Velocity at Stroud Road          |
| Figure 8-14: Probable Maximum Flood - Peak Flood Velocity at Stroud               |
| Figure 8-15: Probable Maximum Flood - Peak Flood Velocity at Booral               |
| Figure 8-16: Probable Maximum Flood - Peak Flood Velocity at Allworth             |
| Figure 8-17: Probable Maximum Flood - Peak Flood Velocity at The Branch           |
| Figure 8-18: Probable Maximum Flood - Peak Flood Velocity at Karuah North         |
| Figure 8-19: Probable Maximum Flood - NSW Provisional Flood Hazard at Stroud Road |