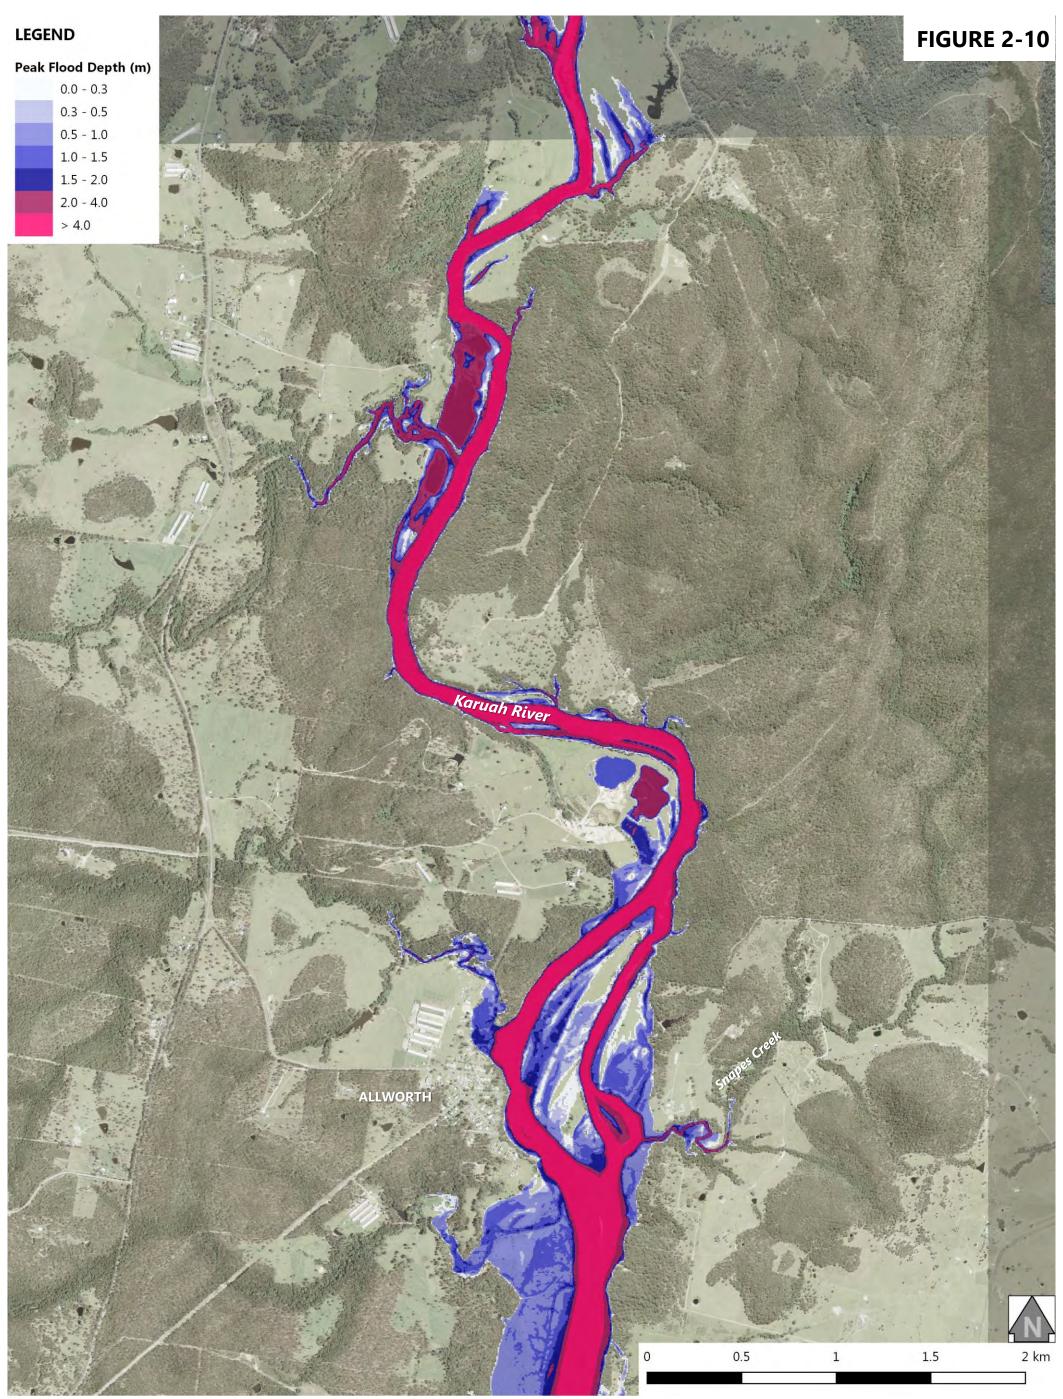

Volume 2 – Flood Mapping

| Figure 3-1: 5% AEP Design Flood Event - Peak Flood Levels at Stroud Road  |
|---------------------------------------------------------------------------|
| Figure 3-2: 5% AEP Design Flood Event - Peak Flood Levels at Stroud       |
| Figure 3-3: 5% AEP Design Flood Event - Peak Flood Levels at Booral       |
| Figure 3-4: 5% AEP Design Flood Event - Peak Flood Levels at Allworth     |
| Figure 3-5: 5% AEP Design Flood Event - Peak Flood Levels at The Branch   |
| Figure 3-6: 5% AEP Design Flood Event - Peak Flood Levels at Karuah North |
| Figure 3-7: 5% AEP Design Flood Event - Peak Flood Depth at Stroud Road   |
| Figure 3-8: 5% AEP Design Flood Event - Peak Flood Depth at Stroud        |
| Figure 3-9: 5% AEP Design Flood Event - Peak Flood Depth at Booral        |
| Figure 3-10: 5% AEP Design Flood Event - Peak Flood Depth at Allworth     |
| Figure 3-11: 5% AEP Design Flood Event - Peak Flood Depth at The Branch   |
| Figure 3-12: 5% AEP Design Flood Event - Peak Flood Depth at Karuah North |
| Figure 4-1: 2% AEP Design Flood Event - Peak Flood Levels at Stroud Road  |
| Figure 4-2: 2% AEP Design Flood Event - Peak Flood Levels at Stroud       |
| Figure 4-3: 2% AEP Design Flood Event - Peak Flood Levels at Booral       |
| Figure 4-4: 2% AEP Design Flood Event - Peak Flood Levels at Allworth     |
| Figure 4-5: 2% AEP Design Flood Event - Peak Flood Levels at The Branch   |
| Figure 4-6: 2% AEP Design Flood Event - Peak Flood Levels at Karuah North |
| Figure 4-7: 2% AEP Design Flood Event - Peak Flood Depth at Stroud Road   |
| Figure 4-8: 2% AEP Design Flood Event - Peak Flood Depth at Stroud        |
| Figure 4-9: 2% AEP Design Flood Event - Peak Flood Depth at Booral        |
| Figure 4-10: 2% AEP Design Flood Event - Peak Flood Depth at Allworth     |
| Figure 4-11: 2% AEP Design Flood Event - Peak Flood Depth at The Branch   |
| Figure 4-12: 2% AEP Design Flood Event - Peak Flood Depth at Karuah North |
| Figure 5-1: 1% AEP Design Flood Event - Peak Flood Levels at Stroud Road  |
| Figure 5-2: 1% AEP Design Flood Event - Peak Flood Levels at Stroud       |
| Figure 5-3: 1% AEP Design Flood Event - Peak Flood Levels at Booral       |
| Figure 5-4: 1% AEP Design Flood Event - Peak Flood Levels at Allworth     |
| Figure 5-5: 1% AEP Design Flood Event - Peak Flood Levels at The Branch   |
| Figure 5-6: 1% AEP Design Flood Event - Peak Flood Levels at Karuah North |
| Figure 5-7: 1% AEP Design Flood Event - Peak Flood Depth at Stroud Road   |
| Figure 5-8: 1% AEP Design Flood Event - Peak Flood Depth at Stroud        |
|                                                                           |