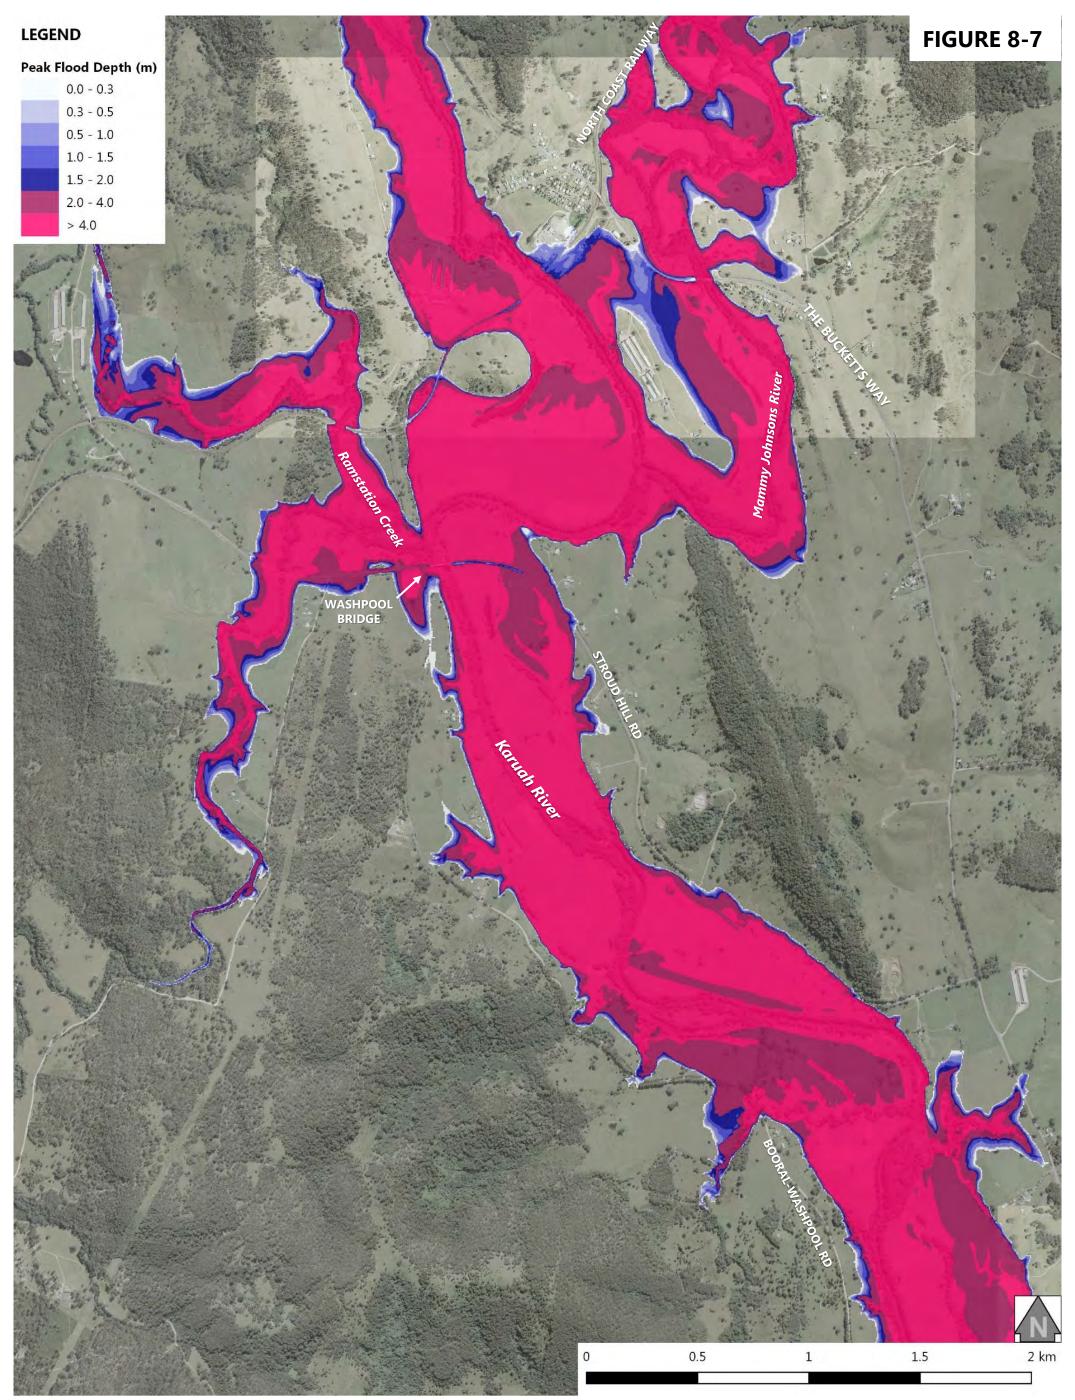

| Figure 6-12: 0.5% AEP Design Flood Event - Peak Flood Depth at Karuah North       |
|-----------------------------------------------------------------------------------|
| Figure 7-1: 0.2% AEP Design Flood Event - Peak Flood Levels at Stroud Road        |
| Figure 7-2: 0.2% AEP Design Flood Event - Peak Flood Levels at Stroud             |
| Figure 7-3: 0.2% AEP Design Flood Event - Peak Flood Levels at Booral             |
| Figure 7-4: 0.2% AEP Design Flood Event - Peak Flood Levels at Allworth           |
| Figure 7-5: 0.2% AEP Design Flood Event - Peak Flood Levels at The Branch         |
| Figure 7-6: 0.2% AEP Design Flood Event - Peak Flood Levels at Karuah North       |
| Figure 7-7: 0.2% AEP Design Flood Event - Peak Flood Depth at Stroud Road         |
| Figure 7-8: 0.2% AEP Design Flood Event - Peak Flood Depth at Stroud              |
| Figure 7-9: 0.2% AEP Design Flood Event - Peak Flood Depth at Booral              |
| Figure 7-10: 0.2% AEP Design Flood Event - Peak Flood Depth at Allworth           |
| Figure 7-11: 0.2% AEP Design Flood Event - Peak Flood Depth at The Branch         |
| Figure 7-12: 0.2% AEP Design Flood Event - Peak Flood Depth at Karuah North       |
| Figure 8-1: Probable Maximum Flood - Peak Flood Levels at Stroud Road             |
| Figure 8-2: Probable Maximum Flood - Peak Flood Levels at Stroud                  |
| Figure 8-3: Probable Maximum Flood - Peak Flood Levels at Booral                  |
| Figure 8-4: Probable Maximum Flood - Peak Flood Levels at Allworth                |
| Figure 8-5: Probable Maximum Flood - Peak Flood Levels at The Branch              |
| Figure 8-6: Probable Maximum Flood - Peak Flood Levels at Karuah North            |
| Figure 8-7: Probable Maximum Flood - Peak Flood Depth at Stroud Road              |
| Figure 8-8: Probable Maximum Flood - Peak Flood Depth at Stroud                   |
| Figure 8-9: Probable Maximum Flood - Peak Flood Depth at Booral                   |
| Figure 8-10: Probable Maximum Flood - Peak Flood Depth at Allworth                |
| Figure 8-11: Probable Maximum Flood - Peak Flood Depth at The Branch              |
| Figure 8-12: Probable Maximum Flood - Peak Flood Depth at Karuah North            |
| Figure 8-13: Probable Maximum Flood - Peak Flood Velocity at Stroud Road          |
| Figure 8-14: Probable Maximum Flood - Peak Flood Velocity at Stroud               |
| Figure 8-15: Probable Maximum Flood - Peak Flood Velocity at Booral               |
| Figure 8-16: Probable Maximum Flood - Peak Flood Velocity at Allworth             |
| Figure 8-17: Probable Maximum Flood - Peak Flood Velocity at The Branch           |
| Figure 8-18: Probable Maximum Flood - Peak Flood Velocity at Karuah North         |
| Figure 8-19: Probable Maximum Flood - NSW Provisional Flood Hazard at Stroud Road |