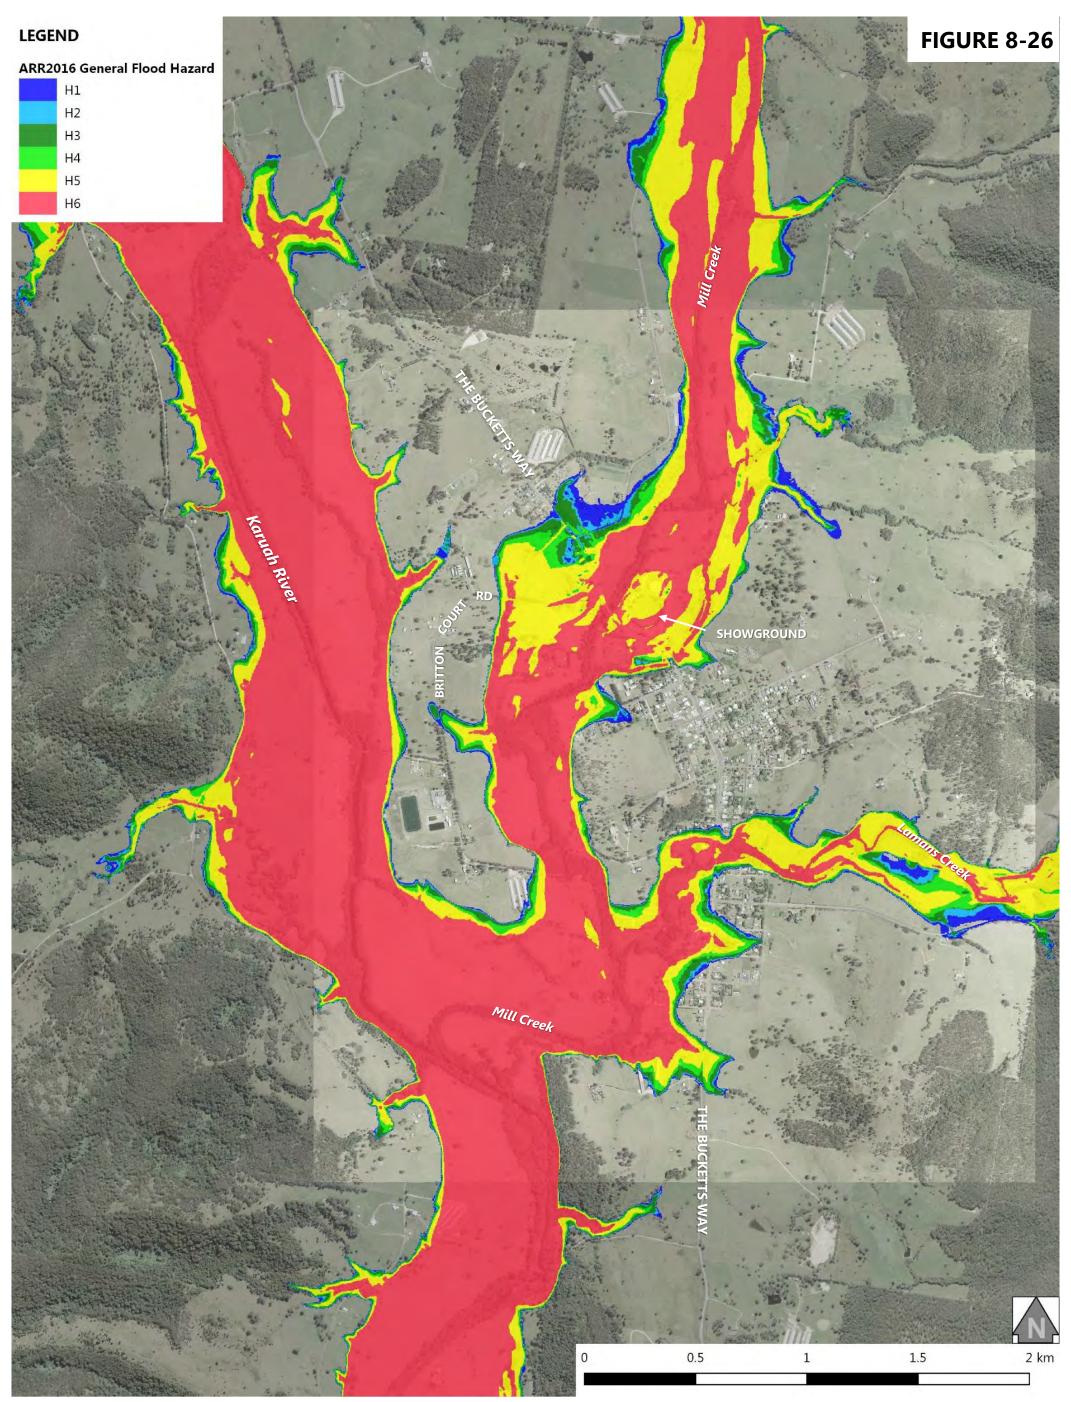

MidCoast Council Karuah River and Stroud Flood Study Update

Volume 2 – Flood Mapping

| Figure 8-20:   | Probable Maximum Flood - NSW Provisional Flood Hazard at Stroud       |
|----------------|-----------------------------------------------------------------------|
| Figure 8-21: I | Probable Maximum Flood - NSW Provisional Flood Hazard at Booral       |
| Figure 8-22:   | Probable Maximum Flood - NSW Provisional Flood Hazard at Allworth     |
| Figure 8-23:   | Probable Maximum Flood - NSW Provisional Flood Hazard at The Branch   |
| Figure 8-24:   | Probable Maximum Flood - NSW Provisional Flood Hazard at Karuah North |
| Figure 8-25:   | Probable Maximum Flood - ARR2016 General Flood Hazard at Stroud Road  |
| Figure 8-26:   | Probable Maximum Flood - ARR2016 General Flood Hazard at Stroud       |
| Figure 8-27:   | Probable Maximum Flood - ARR2016 General Flood Hazard at Booral       |
| Figure 8-28:   | Probable Maximum Flood - ARR2016 General Flood Hazard at Allworth     |
| Figure 8-29:   | Probable Maximum Flood - ARR2016 General Flood Hazard at The Branch   |
| Figure 8-30:   | Probable Maximum Flood - ARR2016 General Flood Hazard at Karuah North |