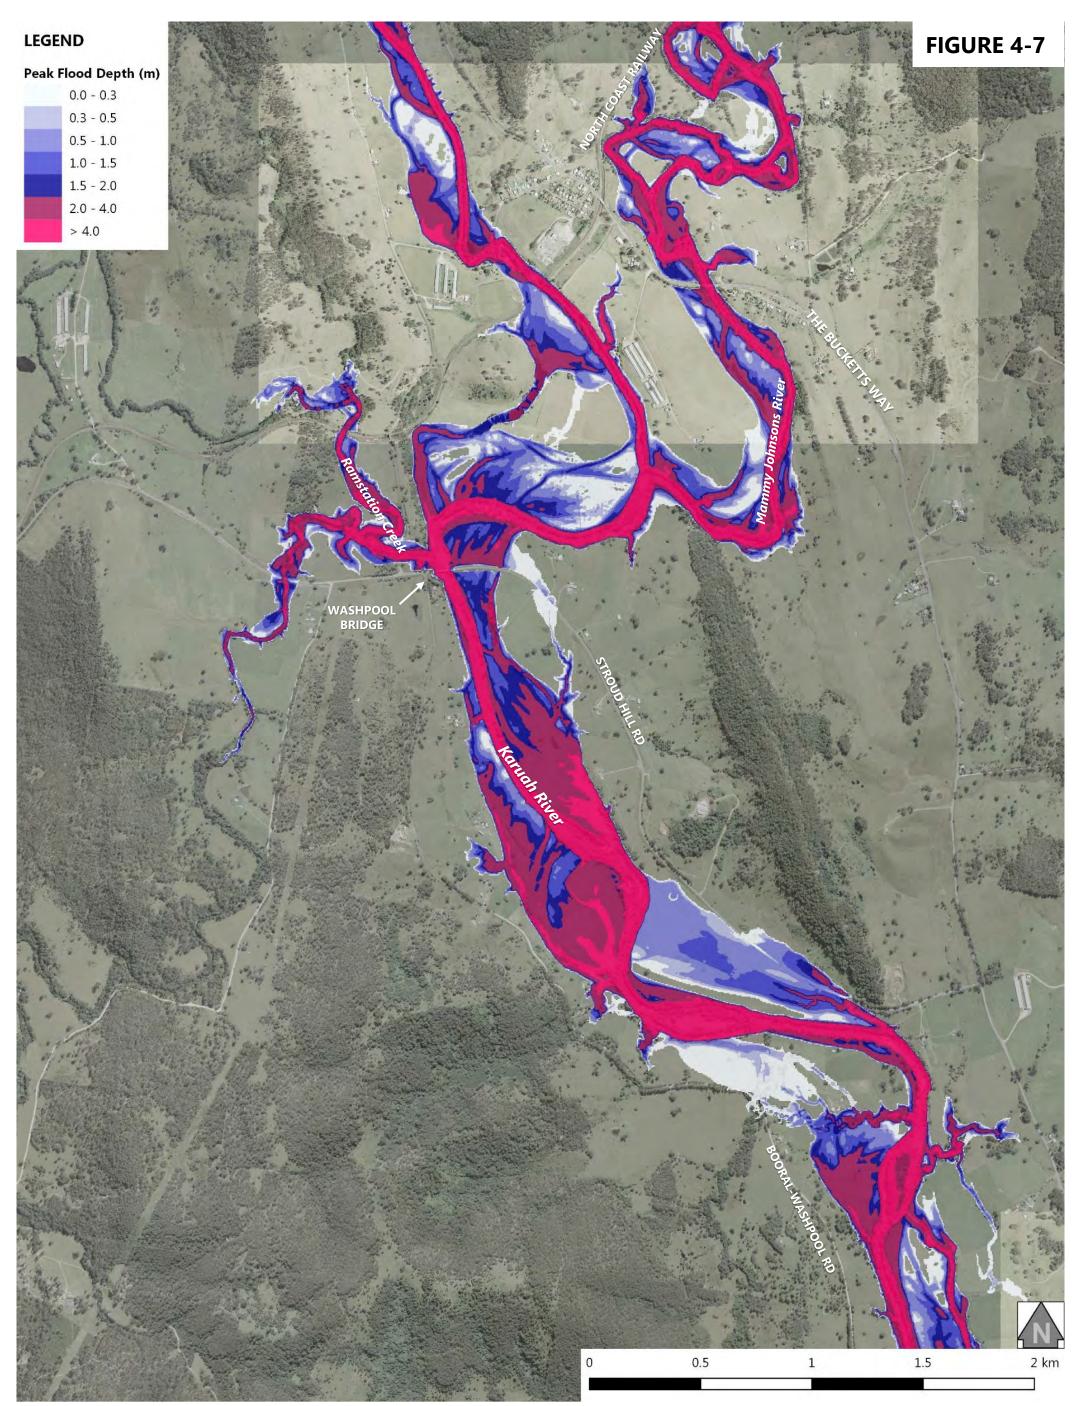

Volume 2 – Flood Mapping

| Figure 3-1: 5% AEP Design Flood Event - Peak Flood Levels at Stroud Road  |
|---------------------------------------------------------------------------|
| Figure 3-2: 5% AEP Design Flood Event - Peak Flood Levels at Stroud       |
| Figure 3-3: 5% AEP Design Flood Event - Peak Flood Levels at Booral       |
| Figure 3-4: 5% AEP Design Flood Event - Peak Flood Levels at Allworth     |
| Figure 3-5: 5% AEP Design Flood Event - Peak Flood Levels at The Branch   |
| Figure 3-6: 5% AEP Design Flood Event - Peak Flood Levels at Karuah North |
| Figure 3-7: 5% AEP Design Flood Event - Peak Flood Depth at Stroud Road   |
| Figure 3-8: 5% AEP Design Flood Event - Peak Flood Depth at Stroud        |
| Figure 3-9: 5% AEP Design Flood Event - Peak Flood Depth at Booral        |
| Figure 3-10: 5% AEP Design Flood Event - Peak Flood Depth at Allworth     |
| Figure 3-11: 5% AEP Design Flood Event - Peak Flood Depth at The Branch   |
| Figure 3-12: 5% AEP Design Flood Event - Peak Flood Depth at Karuah North |
| Figure 4-1: 2% AEP Design Flood Event - Peak Flood Levels at Stroud Road  |
| Figure 4-2: 2% AEP Design Flood Event - Peak Flood Levels at Stroud       |
| Figure 4-3: 2% AEP Design Flood Event - Peak Flood Levels at Booral       |
| Figure 4-4: 2% AEP Design Flood Event - Peak Flood Levels at Allworth     |
| Figure 4-5: 2% AEP Design Flood Event - Peak Flood Levels at The Branch   |
| Figure 4-6: 2% AEP Design Flood Event - Peak Flood Levels at Karuah North |
| Figure 4-7: 2% AEP Design Flood Event - Peak Flood Depth at Stroud Road   |
| Figure 4-8: 2% AEP Design Flood Event - Peak Flood Depth at Stroud        |
| Figure 4-9: 2% AEP Design Flood Event - Peak Flood Depth at Booral        |
| Figure 4-10: 2% AEP Design Flood Event - Peak Flood Depth at Allworth     |
| Figure 4-11: 2% AEP Design Flood Event - Peak Flood Depth at The Branch   |
| Figure 4-12: 2% AEP Design Flood Event - Peak Flood Depth at Karuah North |
| Figure 5-1: 1% AEP Design Flood Event - Peak Flood Levels at Stroud Road  |
| Figure 5-2: 1% AEP Design Flood Event - Peak Flood Levels at Stroud       |
| Figure 5-3: 1% AEP Design Flood Event - Peak Flood Levels at Booral       |
| Figure 5-4: 1% AEP Design Flood Event - Peak Flood Levels at Allworth     |
| Figure 5-5: 1% AEP Design Flood Event - Peak Flood Levels at The Branch   |
| Figure 5-6: 1% AEP Design Flood Event - Peak Flood Levels at Karuah North |
| Figure 5-7: 1% AEP Design Flood Event - Peak Flood Depth at Stroud Road   |
| Figure 5-8: 1% AEP Design Flood Event - Peak Flood Depth at Stroud        |
|                                                                           |