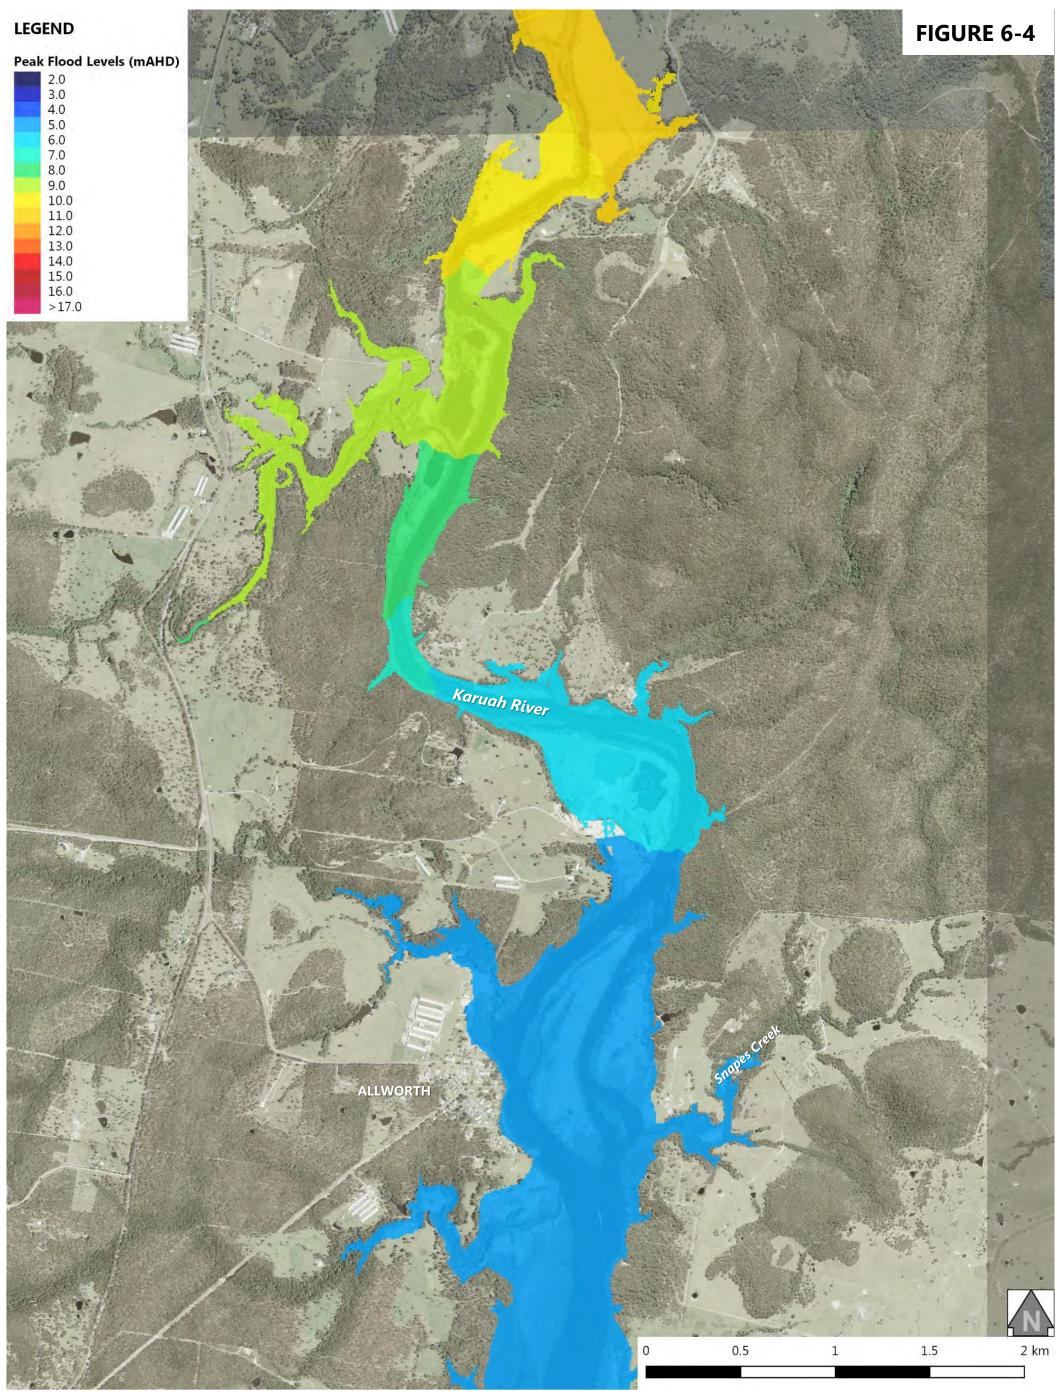

Volume 2 – Flood Mapping

| Figure 3-1: 5% AEP Design Flood Event - Peak Flood Levels at Stroud Road  |
|---------------------------------------------------------------------------|
| Figure 3-2: 5% AEP Design Flood Event - Peak Flood Levels at Stroud       |
| Figure 3-3: 5% AEP Design Flood Event - Peak Flood Levels at Booral       |
| Figure 3-4: 5% AEP Design Flood Event - Peak Flood Levels at Allworth     |
| Figure 3-5: 5% AEP Design Flood Event - Peak Flood Levels at The Branch   |
| Figure 3-6: 5% AEP Design Flood Event - Peak Flood Levels at Karuah North |
| Figure 3-7: 5% AEP Design Flood Event - Peak Flood Depth at Stroud Road   |
| Figure 3-8: 5% AEP Design Flood Event - Peak Flood Depth at Stroud        |
| Figure 3-9: 5% AEP Design Flood Event - Peak Flood Depth at Booral        |
| Figure 3-10: 5% AEP Design Flood Event - Peak Flood Depth at Allworth     |
| Figure 3-11: 5% AEP Design Flood Event - Peak Flood Depth at The Branch   |
| Figure 3-12: 5% AEP Design Flood Event - Peak Flood Depth at Karuah North |
| Figure 4-1: 2% AEP Design Flood Event - Peak Flood Levels at Stroud Road  |
| Figure 4-2: 2% AEP Design Flood Event - Peak Flood Levels at Stroud       |
| Figure 4-3: 2% AEP Design Flood Event - Peak Flood Levels at Booral       |
| Figure 4-4: 2% AEP Design Flood Event - Peak Flood Levels at Allworth     |
| Figure 4-5: 2% AEP Design Flood Event - Peak Flood Levels at The Branch   |
| Figure 4-6: 2% AEP Design Flood Event - Peak Flood Levels at Karuah North |
| Figure 4-7: 2% AEP Design Flood Event - Peak Flood Depth at Stroud Road   |
| Figure 4-8: 2% AEP Design Flood Event - Peak Flood Depth at Stroud        |
| Figure 4-9: 2% AEP Design Flood Event - Peak Flood Depth at Booral        |
| Figure 4-10: 2% AEP Design Flood Event - Peak Flood Depth at Allworth     |
| Figure 4-11: 2% AEP Design Flood Event - Peak Flood Depth at The Branch   |
| Figure 4-12: 2% AEP Design Flood Event - Peak Flood Depth at Karuah North |
| Figure 5-1: 1% AEP Design Flood Event - Peak Flood Levels at Stroud Road  |
| Figure 5-2: 1% AEP Design Flood Event - Peak Flood Levels at Stroud       |
| Figure 5-3: 1% AEP Design Flood Event - Peak Flood Levels at Booral       |
| Figure 5-4: 1% AEP Design Flood Event - Peak Flood Levels at Allworth     |
| Figure 5-5: 1% AEP Design Flood Event - Peak Flood Levels at The Branch   |
| Figure 5-6: 1% AEP Design Flood Event - Peak Flood Levels at Karuah North |
| Figure 5-7: 1% AEP Design Flood Event - Peak Flood Depth at Stroud Road   |
| Figure 5-8: 1% AEP Design Flood Event - Peak Flood Depth at Stroud        |
|                                                                           |