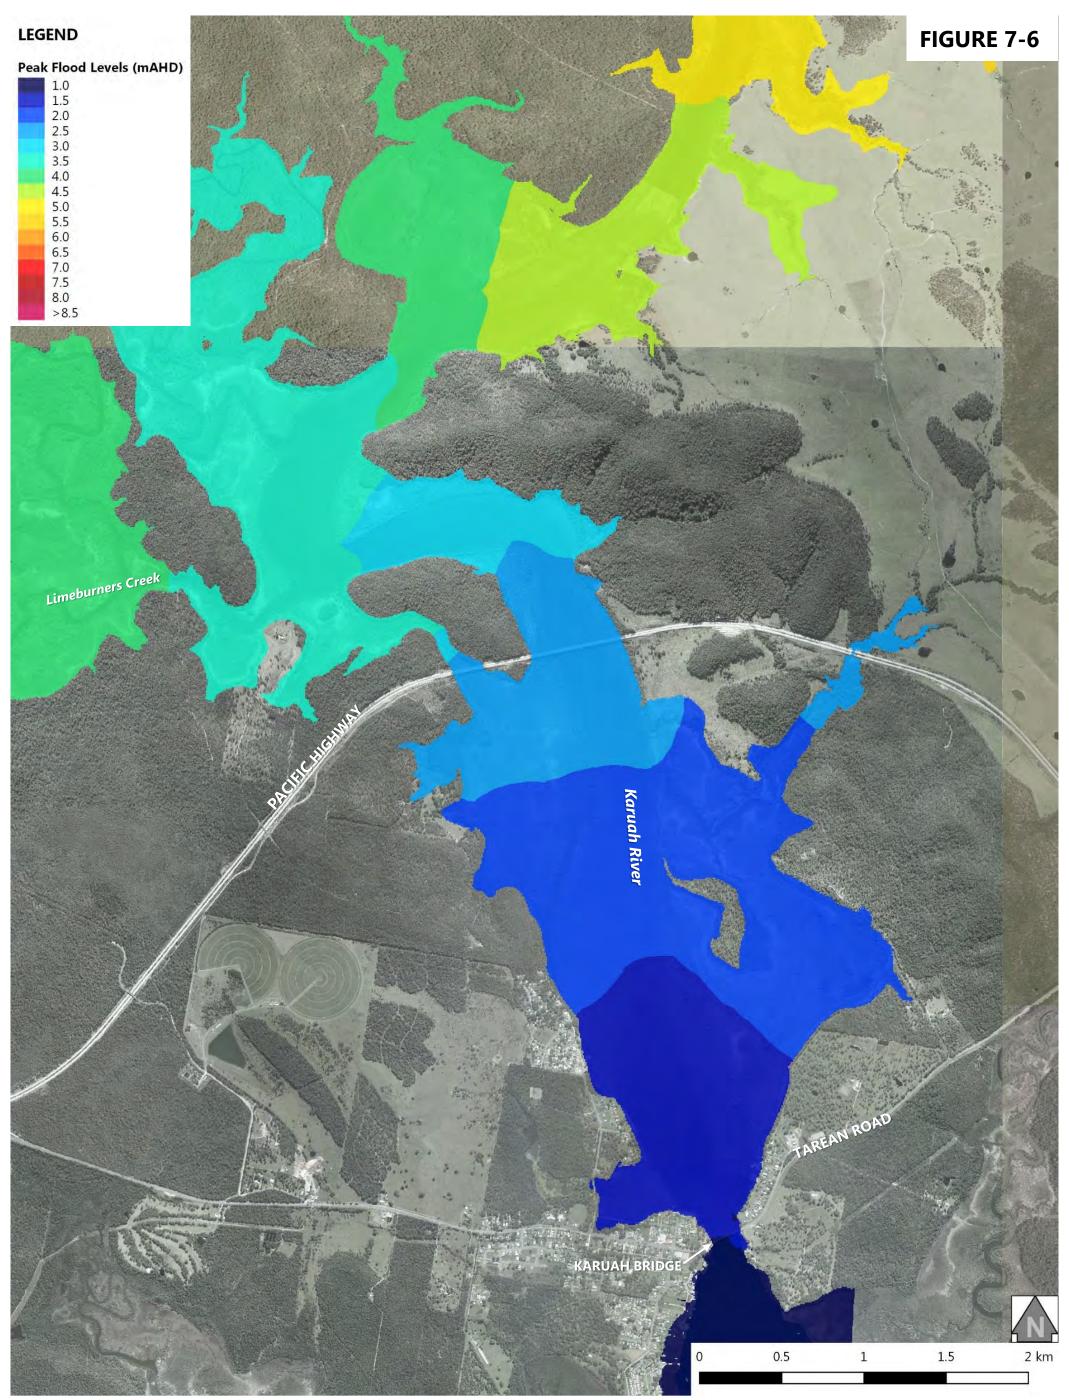

| Figure 6-12: 0.5% AEP Design Flood Event - Peak Flood Depth at Karuah North       |
|-----------------------------------------------------------------------------------|
| Figure 7-1: 0.2% AEP Design Flood Event - Peak Flood Levels at Stroud Road        |
| Figure 7-2: 0.2% AEP Design Flood Event - Peak Flood Levels at Stroud             |
| Figure 7-3: 0.2% AEP Design Flood Event - Peak Flood Levels at Booral             |
| Figure 7-4: 0.2% AEP Design Flood Event - Peak Flood Levels at Allworth           |
| Figure 7-5: 0.2% AEP Design Flood Event - Peak Flood Levels at The Branch         |
| Figure 7-6: 0.2% AEP Design Flood Event - Peak Flood Levels at Karuah North       |
| Figure 7-7: 0.2% AEP Design Flood Event - Peak Flood Depth at Stroud Road         |
| Figure 7-8: 0.2% AEP Design Flood Event - Peak Flood Depth at Stroud              |
| Figure 7-9: 0.2% AEP Design Flood Event - Peak Flood Depth at Booral              |
| Figure 7-10: 0.2% AEP Design Flood Event - Peak Flood Depth at Allworth           |
| Figure 7-11: 0.2% AEP Design Flood Event - Peak Flood Depth at The Branch         |
| Figure 7-12: 0.2% AEP Design Flood Event - Peak Flood Depth at Karuah North       |
| Figure 8-1: Probable Maximum Flood - Peak Flood Levels at Stroud Road             |
| Figure 8-2: Probable Maximum Flood - Peak Flood Levels at Stroud                  |
| Figure 8-3: Probable Maximum Flood - Peak Flood Levels at Booral                  |
| Figure 8-4: Probable Maximum Flood - Peak Flood Levels at Allworth                |
| Figure 8-5: Probable Maximum Flood - Peak Flood Levels at The Branch              |
| Figure 8-6: Probable Maximum Flood - Peak Flood Levels at Karuah North            |
| Figure 8-7: Probable Maximum Flood - Peak Flood Depth at Stroud Road              |
| Figure 8-8: Probable Maximum Flood - Peak Flood Depth at Stroud                   |
| Figure 8-9: Probable Maximum Flood - Peak Flood Depth at Booral                   |
| Figure 8-10: Probable Maximum Flood - Peak Flood Depth at Allworth                |
| Figure 8-11: Probable Maximum Flood - Peak Flood Depth at The Branch              |
| Figure 8-12: Probable Maximum Flood - Peak Flood Depth at Karuah North            |
| Figure 8-13: Probable Maximum Flood - Peak Flood Velocity at Stroud Road          |
| Figure 8-14: Probable Maximum Flood - Peak Flood Velocity at Stroud               |
| Figure 8-15: Probable Maximum Flood - Peak Flood Velocity at Booral               |
| Figure 8-16: Probable Maximum Flood - Peak Flood Velocity at Allworth             |
| Figure 8-17: Probable Maximum Flood - Peak Flood Velocity at The Branch           |
| Figure 8-18: Probable Maximum Flood - Peak Flood Velocity at Karuah North         |
| Figure 8-19: Probable Maximum Flood - NSW Provisional Flood Hazard at Stroud Road |