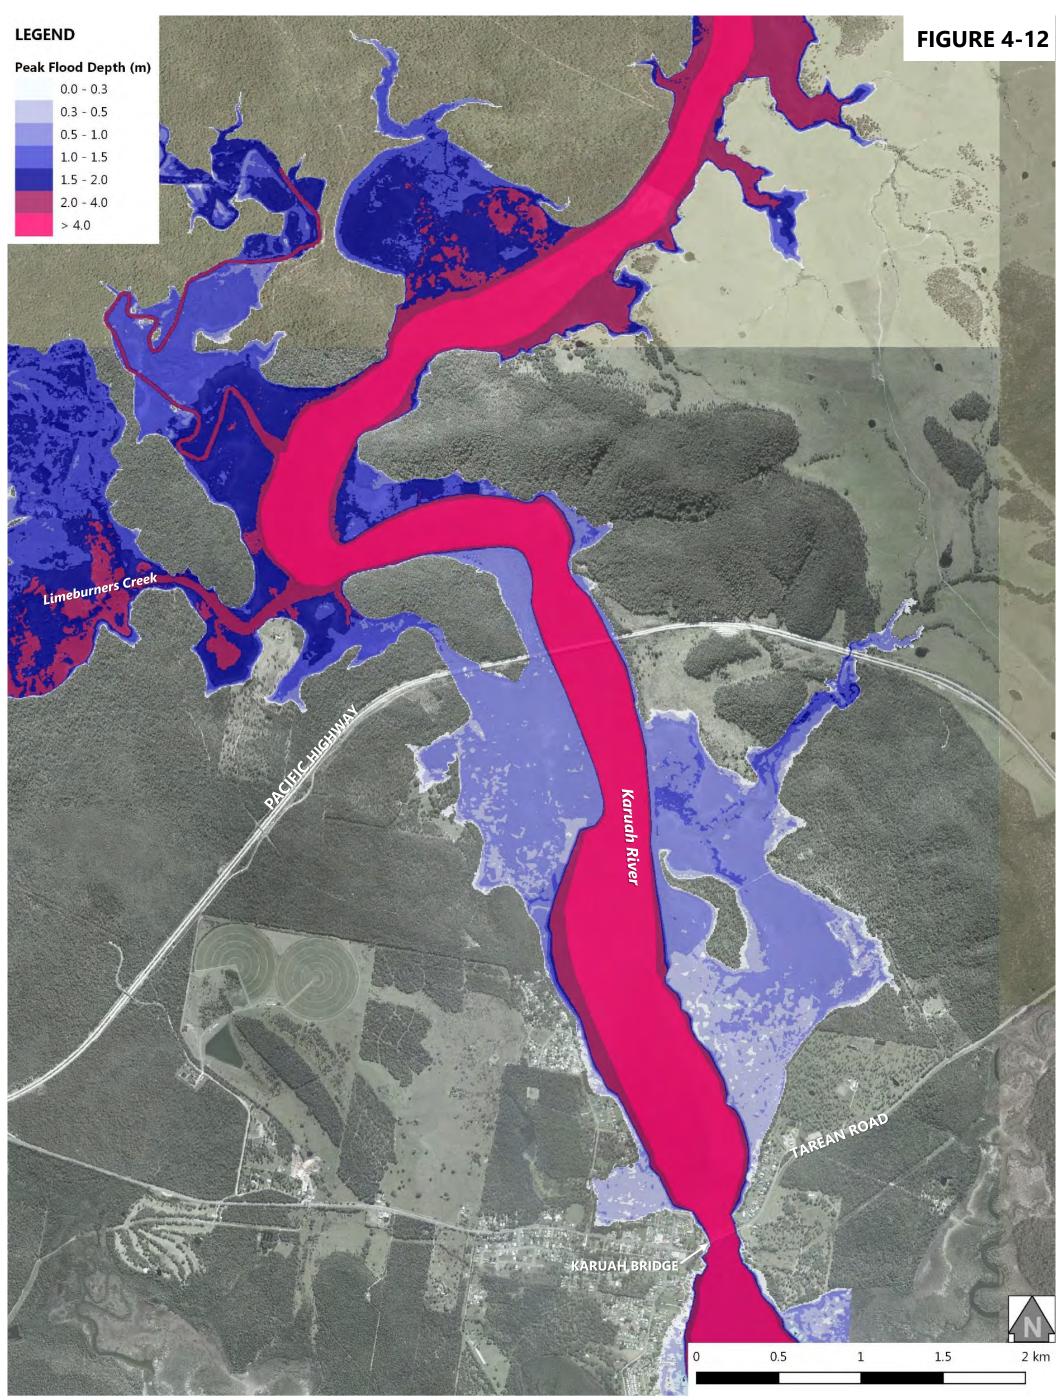

Volume 2 – Flood Mapping

| Figure 3-1: 5% AEP Design Flood Event - Peak Flood Levels at Stroud Road  |
|---------------------------------------------------------------------------|
| Figure 3-2: 5% AEP Design Flood Event - Peak Flood Levels at Stroud       |
| Figure 3-3: 5% AEP Design Flood Event - Peak Flood Levels at Booral       |
| Figure 3-4: 5% AEP Design Flood Event - Peak Flood Levels at Allworth     |
| Figure 3-5: 5% AEP Design Flood Event - Peak Flood Levels at The Branch   |
| Figure 3-6: 5% AEP Design Flood Event - Peak Flood Levels at Karuah North |
| Figure 3-7: 5% AEP Design Flood Event - Peak Flood Depth at Stroud Road   |
| Figure 3-8: 5% AEP Design Flood Event - Peak Flood Depth at Stroud        |
| Figure 3-9: 5% AEP Design Flood Event - Peak Flood Depth at Booral        |
| Figure 3-10: 5% AEP Design Flood Event - Peak Flood Depth at Allworth     |
| Figure 3-11: 5% AEP Design Flood Event - Peak Flood Depth at The Branch   |
| Figure 3-12: 5% AEP Design Flood Event - Peak Flood Depth at Karuah North |
| Figure 4-1: 2% AEP Design Flood Event - Peak Flood Levels at Stroud Road  |
| Figure 4-2: 2% AEP Design Flood Event - Peak Flood Levels at Stroud       |
| Figure 4-3: 2% AEP Design Flood Event - Peak Flood Levels at Booral       |
| Figure 4-4: 2% AEP Design Flood Event - Peak Flood Levels at Allworth     |
| Figure 4-5: 2% AEP Design Flood Event - Peak Flood Levels at The Branch   |
| Figure 4-6: 2% AEP Design Flood Event - Peak Flood Levels at Karuah North |
| Figure 4-7: 2% AEP Design Flood Event - Peak Flood Depth at Stroud Road   |
| Figure 4-8: 2% AEP Design Flood Event - Peak Flood Depth at Stroud        |
| Figure 4-9: 2% AEP Design Flood Event - Peak Flood Depth at Booral        |
| Figure 4-10: 2% AEP Design Flood Event - Peak Flood Depth at Allworth     |
| Figure 4-11: 2% AEP Design Flood Event - Peak Flood Depth at The Branch   |
| Figure 4-12: 2% AEP Design Flood Event - Peak Flood Depth at Karuah North |
| Figure 5-1: 1% AEP Design Flood Event - Peak Flood Levels at Stroud Road  |
| Figure 5-2: 1% AEP Design Flood Event - Peak Flood Levels at Stroud       |
| Figure 5-3: 1% AEP Design Flood Event - Peak Flood Levels at Booral       |
| Figure 5-4: 1% AEP Design Flood Event - Peak Flood Levels at Allworth     |
| Figure 5-5: 1% AEP Design Flood Event - Peak Flood Levels at The Branch   |
| Figure 5-6: 1% AEP Design Flood Event - Peak Flood Levels at Karuah North |
| Figure 5-7: 1% AEP Design Flood Event - Peak Flood Depth at Stroud Road   |
| Figure 5-8: 1% AEP Design Flood Event - Peak Flood Depth at Stroud        |
|                                                                           |