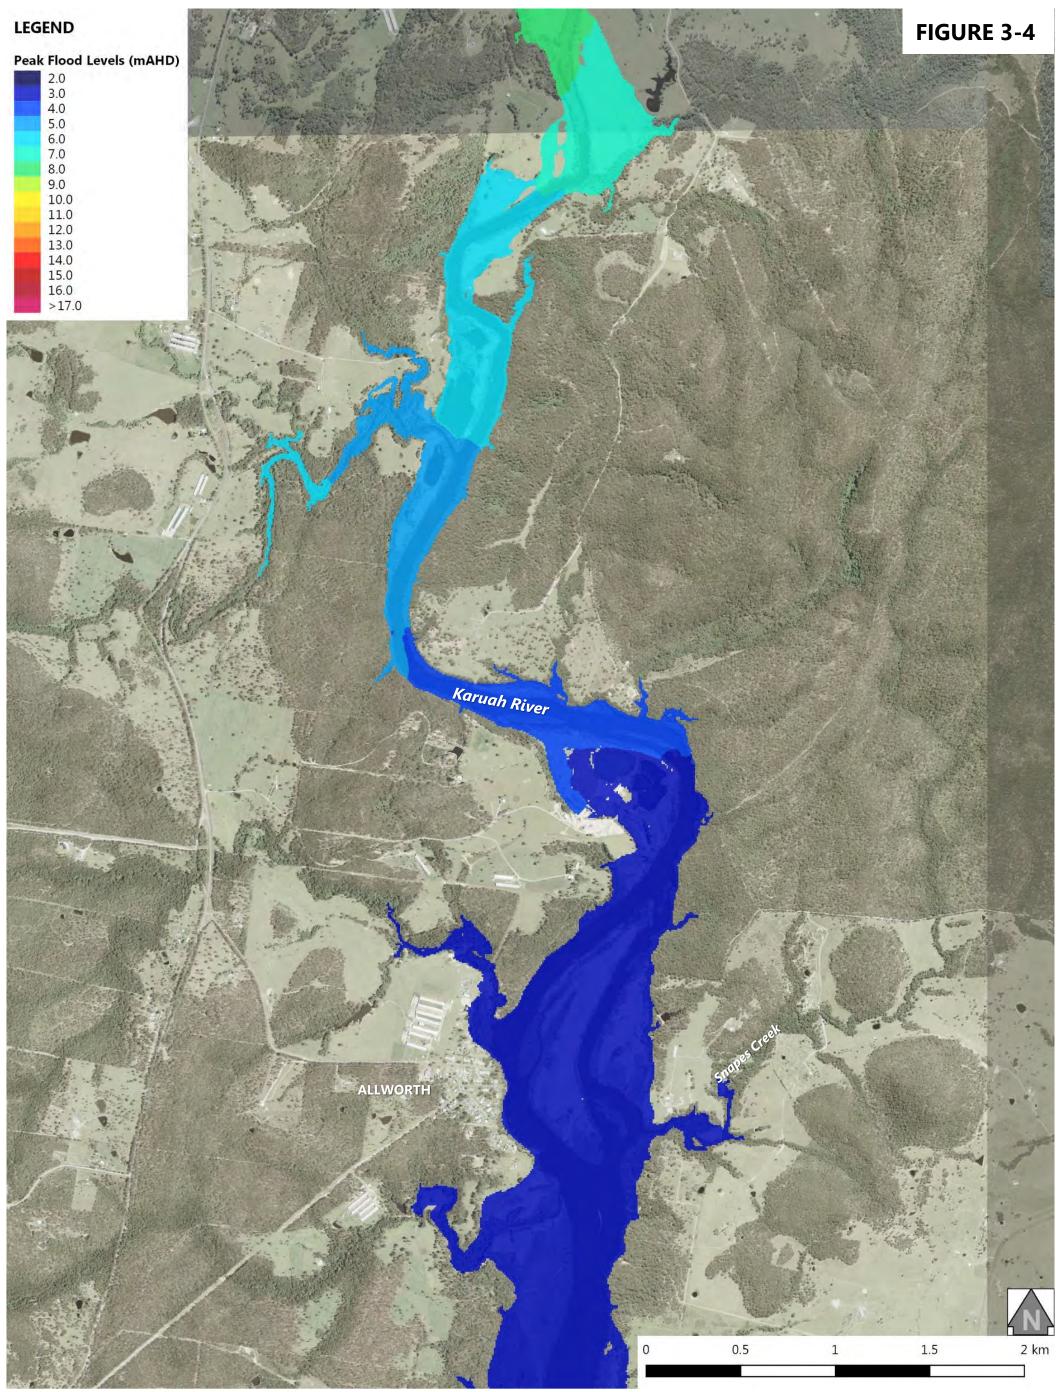

Volume 2 – Flood Mapping

| Figure 3-1: 5% AEP Design Flood Event - Peak Flood Levels at Stroud Road  |
|---------------------------------------------------------------------------|
| Figure 3-2: 5% AEP Design Flood Event - Peak Flood Levels at Stroud       |
| Figure 3-3: 5% AEP Design Flood Event - Peak Flood Levels at Booral       |
| Figure 3-4: 5% AEP Design Flood Event - Peak Flood Levels at Allworth     |
| Figure 3-5: 5% AEP Design Flood Event - Peak Flood Levels at The Branch   |
| Figure 3-6: 5% AEP Design Flood Event - Peak Flood Levels at Karuah North |
| Figure 3-7: 5% AEP Design Flood Event - Peak Flood Depth at Stroud Road   |
| Figure 3-8: 5% AEP Design Flood Event - Peak Flood Depth at Stroud        |
| Figure 3-9: 5% AEP Design Flood Event - Peak Flood Depth at Booral        |
| Figure 3-10: 5% AEP Design Flood Event - Peak Flood Depth at Allworth     |
| Figure 3-11: 5% AEP Design Flood Event - Peak Flood Depth at The Branch   |
| Figure 3-12: 5% AEP Design Flood Event - Peak Flood Depth at Karuah North |
| Figure 4-1: 2% AEP Design Flood Event - Peak Flood Levels at Stroud Road  |
| Figure 4-2: 2% AEP Design Flood Event - Peak Flood Levels at Stroud       |
| Figure 4-3: 2% AEP Design Flood Event - Peak Flood Levels at Booral       |
| Figure 4-4: 2% AEP Design Flood Event - Peak Flood Levels at Allworth     |
| Figure 4-5: 2% AEP Design Flood Event - Peak Flood Levels at The Branch   |
| Figure 4-6: 2% AEP Design Flood Event - Peak Flood Levels at Karuah North |
| Figure 4-7: 2% AEP Design Flood Event - Peak Flood Depth at Stroud Road   |
| Figure 4-8: 2% AEP Design Flood Event - Peak Flood Depth at Stroud        |
| Figure 4-9: 2% AEP Design Flood Event - Peak Flood Depth at Booral        |
| Figure 4-10: 2% AEP Design Flood Event - Peak Flood Depth at Allworth     |
| Figure 4-11: 2% AEP Design Flood Event - Peak Flood Depth at The Branch   |
| Figure 4-12: 2% AEP Design Flood Event - Peak Flood Depth at Karuah North |
| Figure 5-1: 1% AEP Design Flood Event - Peak Flood Levels at Stroud Road  |
| Figure 5-2: 1% AEP Design Flood Event - Peak Flood Levels at Stroud       |
| Figure 5-3: 1% AEP Design Flood Event - Peak Flood Levels at Booral       |
| Figure 5-4: 1% AEP Design Flood Event - Peak Flood Levels at Allworth     |
| Figure 5-5: 1% AEP Design Flood Event - Peak Flood Levels at The Branch   |
| Figure 5-6: 1% AEP Design Flood Event - Peak Flood Levels at Karuah North |
| Figure 5-7: 1% AEP Design Flood Event - Peak Flood Depth at Stroud Road   |
| Figure 5-8: 1% AEP Design Flood Event - Peak Flood Depth at Stroud        |
|                                                                           |