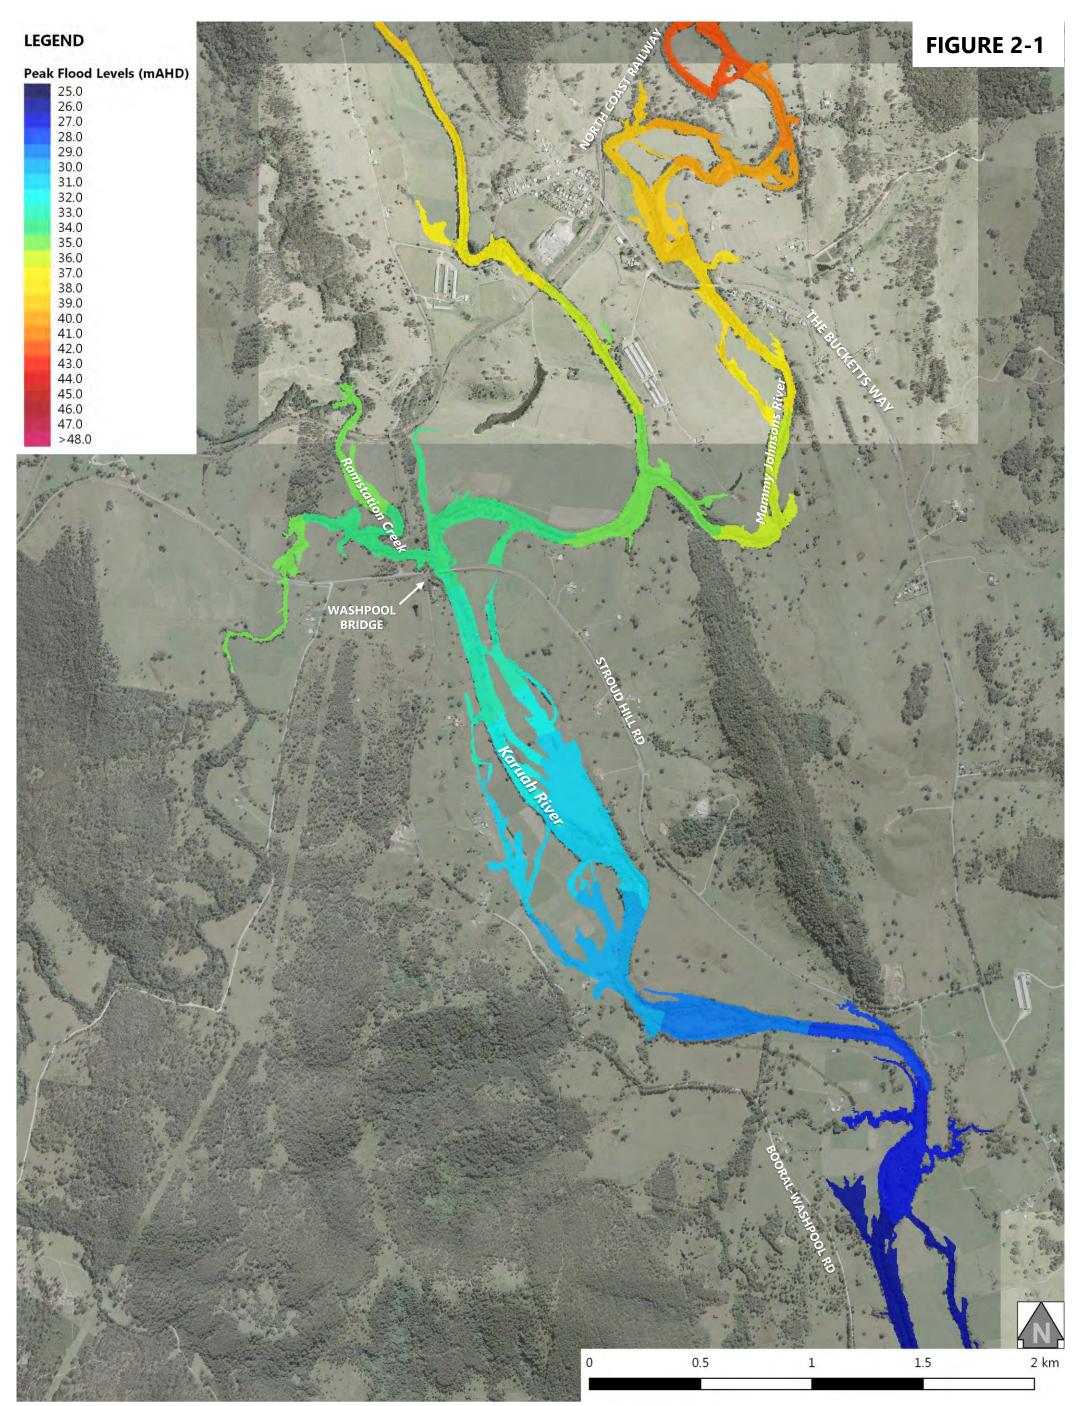

## **Figure List**

| Figure 1-1: 1 | File Index                                                                |
|---------------|---------------------------------------------------------------------------|
| Figure 2-1: 2 | 20% AEP Design Flood Event - Peak Flood Levels at Stroud Road             |
| Figure 2-2: 2 | 20% AEP Design Flood Event - Peak Flood Levels at Stroud                  |
| Figure 2-3: 2 | 20% AEP Design Flood Event - Peak Flood Levels at Booral                  |
| Figure 2-4: 2 | 20% AEP Design Flood Event - Peak Flood Levels at Allworth                |
| Figure 2-5: 2 | 20% AEP Design Flood Event - Peak Flood Levels at The Branch              |
| Figure 2-6: 2 | 20% AEP Design Flood Event - Peak Flood Levels at Karuah North            |
| Figure 2-7: 2 | 20% AEP Design Flood Event - Peak Flood Depth at Stroud Road              |
| Figure 2-8: 2 | 20% AEP Design Flood Event - Peak Flood Depth at Stroud                   |
| Figure 2-9: 2 | 20% AEP Design Flood Event - Peak Flood Depth at Booral                   |
| Figure 2-10:  | 20% AEP Design Flood Event - Peak Flood Depth at Allworth                 |
| Figure 2-11:  | 20% AEP Design Flood Event - Peak Flood Depth at The Branch               |
| Figure 2-12:  | 20% AEP Design Flood Event - Peak Flood Depth at Karuah North             |
| Figure 2-13:  | 20% AEP Design Flood Event - Peak Flood Velocity at Stroud Road           |
| Figure 2-14:  | 20% AEP Design Flood Event - Peak Flood Velocity at Stroud                |
| Figure 2-15:  | 20% AEP Design Flood Event - Peak Flood Velocity at Booral                |
| Figure 2-16:  | 20% AEP Design Flood Event - Peak Flood Velocity at Allworth              |
| Figure 2-17:  | 20% AEP Design Flood Event - Peak Flood Velocity at The Branch            |
| Figure 2-18:  | 20% AEP Design Flood Event - Peak Flood Velocity at Karuah North          |
| Figure 2-19:  | 20% AEP Design Flood Event - NSW Provisional Flood Hazard at Stroud Road  |
| Figure 2-20:  | 20% AEP Design Flood Event - NSW Provisional Flood Hazard at Stroud       |
| Figure 2-21:  | 20% AEP Design Flood Event - NSW Provisional Flood Hazard at Booral       |
| Figure 2-22:  | 20% AEP Design Flood Event - NSW Provisional Flood Hazard at Allworth     |
| Figure 2-23:  | 20% AEP Design Flood Event - NSW Provisional Flood Hazard at The Branch   |
| Figure 2-24:  | 20% AEP Design Flood Event - NSW Provisional Flood Hazard at Karuah North |
| Figure 2-25:  | 20% AEP Design Flood Event - ARR2016 General Flood Hazard at Stroud Road  |
| Figure 2-26:  | 20% AEP Design Flood Event - ARR2016 General Flood Hazard at Stroud       |
| Figure 2-27:  | 20% AEP Design Flood Event - ARR2016 General Flood Hazard at Booral       |
| Figure 2-28:  | 20% AEP Design Flood Event - ARR2016 General Flood Hazard at Allworth     |
| Figure 2-29:  | 20% AEP Design Flood Event - ARR2016 General Flood Hazard at The Branch   |
| Figure 2-30:  | 20% AEP Design Flood Event - ARR2016 General Flood Hazard at Karuah North |