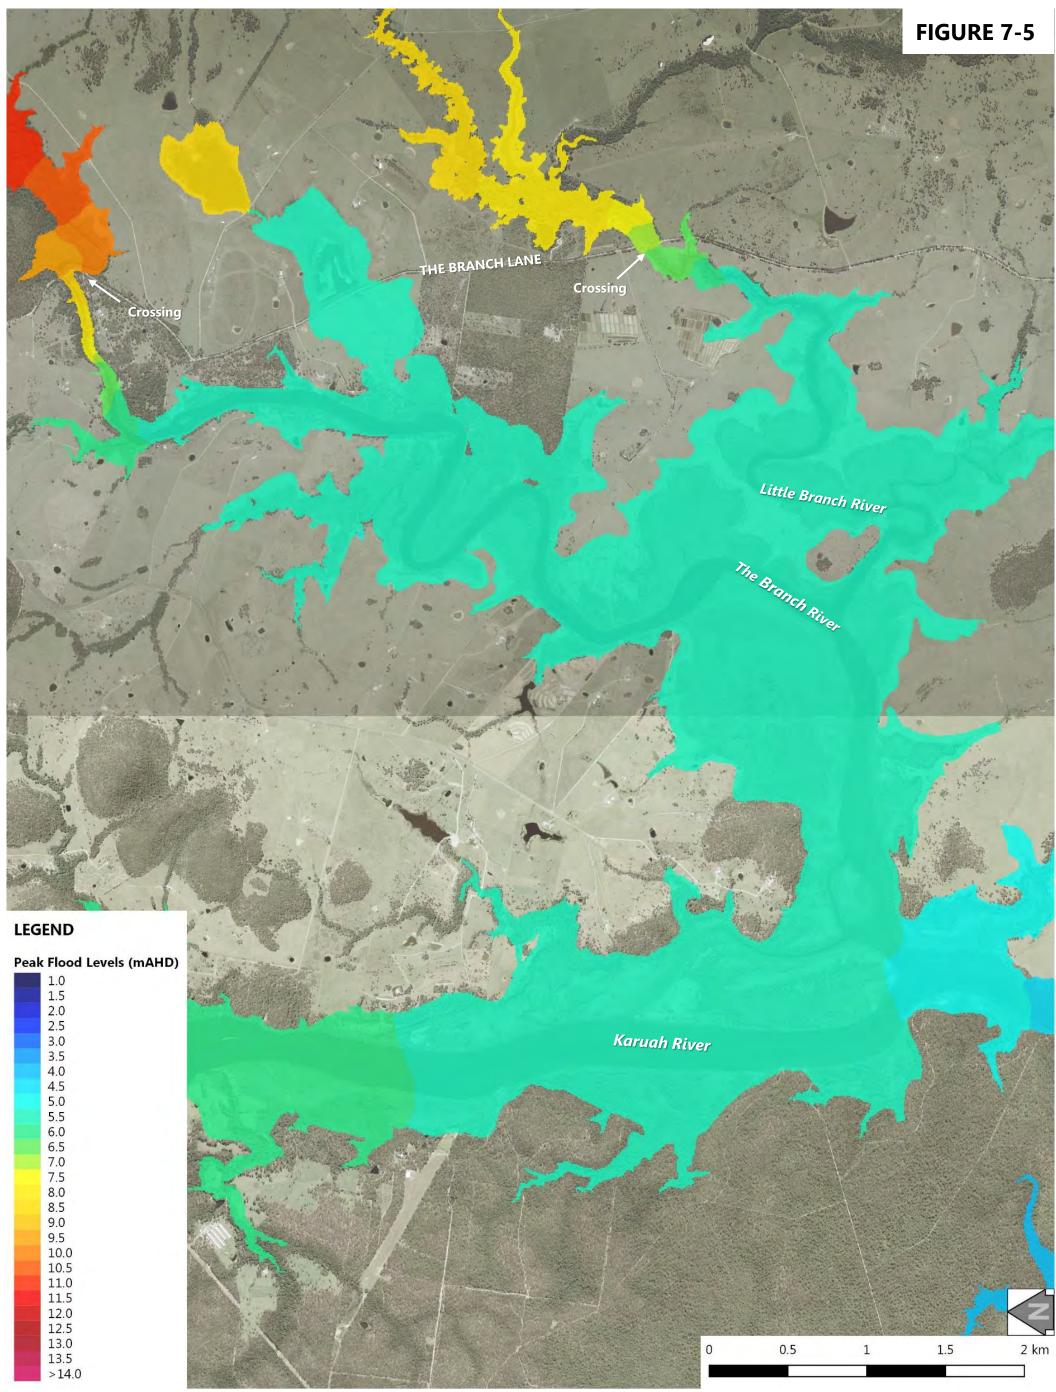

| Figure 6-12: 0.5% AEP Design Flood Event - Peak Flood Depth at Karuah North       |
|-----------------------------------------------------------------------------------|
| Figure 7-1: 0.2% AEP Design Flood Event - Peak Flood Levels at Stroud Road        |
| Figure 7-2: 0.2% AEP Design Flood Event - Peak Flood Levels at Stroud             |
| Figure 7-3: 0.2% AEP Design Flood Event - Peak Flood Levels at Booral             |
| Figure 7-4: 0.2% AEP Design Flood Event - Peak Flood Levels at Allworth           |
| Figure 7-5: 0.2% AEP Design Flood Event - Peak Flood Levels at The Branch         |
| Figure 7-6: 0.2% AEP Design Flood Event - Peak Flood Levels at Karuah North       |
| Figure 7-7: 0.2% AEP Design Flood Event - Peak Flood Depth at Stroud Road         |
| Figure 7-8: 0.2% AEP Design Flood Event - Peak Flood Depth at Stroud              |
| Figure 7-9: 0.2% AEP Design Flood Event - Peak Flood Depth at Booral              |
| Figure 7-10: 0.2% AEP Design Flood Event - Peak Flood Depth at Allworth           |
| Figure 7-11: 0.2% AEP Design Flood Event - Peak Flood Depth at The Branch         |
| Figure 7-12: 0.2% AEP Design Flood Event - Peak Flood Depth at Karuah North       |
| Figure 8-1: Probable Maximum Flood - Peak Flood Levels at Stroud Road             |
| Figure 8-2: Probable Maximum Flood - Peak Flood Levels at Stroud                  |
| Figure 8-3: Probable Maximum Flood - Peak Flood Levels at Booral                  |
| Figure 8-4: Probable Maximum Flood - Peak Flood Levels at Allworth                |
| Figure 8-5: Probable Maximum Flood - Peak Flood Levels at The Branch              |
| Figure 8-6: Probable Maximum Flood - Peak Flood Levels at Karuah North            |
| Figure 8-7: Probable Maximum Flood - Peak Flood Depth at Stroud Road              |
| Figure 8-8: Probable Maximum Flood - Peak Flood Depth at Stroud                   |
| Figure 8-9: Probable Maximum Flood - Peak Flood Depth at Booral                   |
| Figure 8-10: Probable Maximum Flood - Peak Flood Depth at Allworth                |
| Figure 8-11: Probable Maximum Flood - Peak Flood Depth at The Branch              |
| Figure 8-12: Probable Maximum Flood - Peak Flood Depth at Karuah North            |
| Figure 8-13: Probable Maximum Flood - Peak Flood Velocity at Stroud Road          |
| Figure 8-14: Probable Maximum Flood - Peak Flood Velocity at Stroud               |
| Figure 8-15: Probable Maximum Flood - Peak Flood Velocity at Booral               |
| Figure 8-16: Probable Maximum Flood - Peak Flood Velocity at Allworth             |
| Figure 8-17: Probable Maximum Flood - Peak Flood Velocity at The Branch           |
| Figure 8-18: Probable Maximum Flood - Peak Flood Velocity at Karuah North         |
| Figure 8-19: Probable Maximum Flood - NSW Provisional Flood Hazard at Stroud Road |