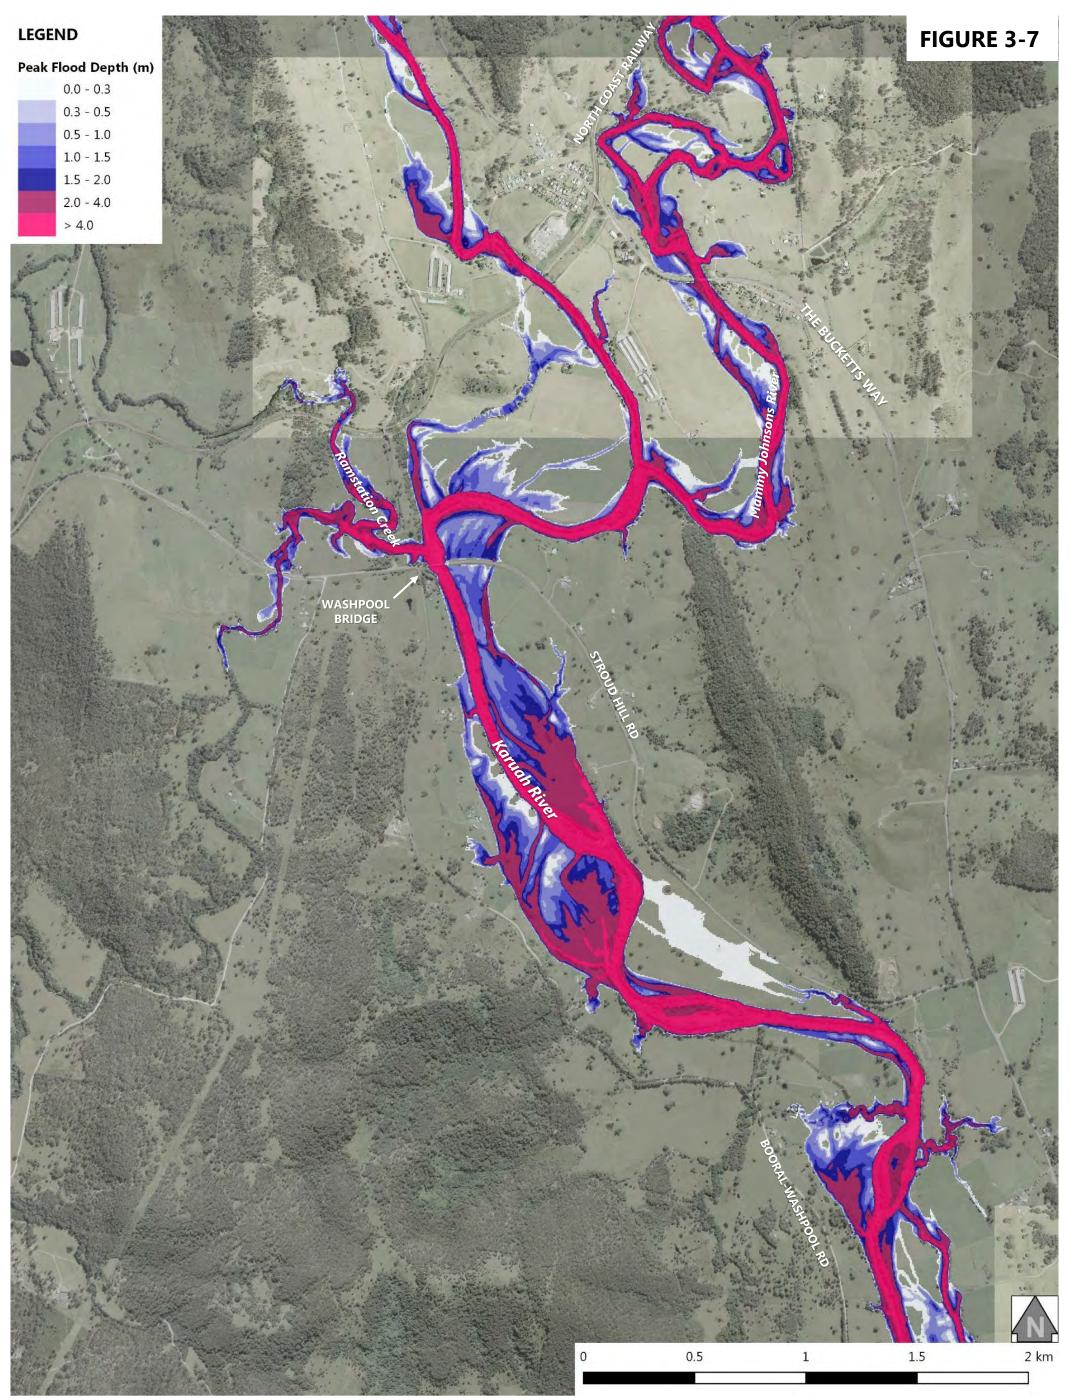

Volume 2 – Flood Mapping

| Figure 3-1: 5% AEP Design Flood Event - Peak Flood Levels at Stroud Road  |
|---------------------------------------------------------------------------|
| Figure 3-2: 5% AEP Design Flood Event - Peak Flood Levels at Stroud       |
| Figure 3-3: 5% AEP Design Flood Event - Peak Flood Levels at Booral       |
| Figure 3-4: 5% AEP Design Flood Event - Peak Flood Levels at Allworth     |
| Figure 3-5: 5% AEP Design Flood Event - Peak Flood Levels at The Branch   |
| Figure 3-6: 5% AEP Design Flood Event - Peak Flood Levels at Karuah North |
| Figure 3-7: 5% AEP Design Flood Event - Peak Flood Depth at Stroud Road   |
| Figure 3-8: 5% AEP Design Flood Event - Peak Flood Depth at Stroud        |
| Figure 3-9: 5% AEP Design Flood Event - Peak Flood Depth at Booral        |
| Figure 3-10: 5% AEP Design Flood Event - Peak Flood Depth at Allworth     |
| Figure 3-11: 5% AEP Design Flood Event - Peak Flood Depth at The Branch   |
| Figure 3-12: 5% AEP Design Flood Event - Peak Flood Depth at Karuah North |
| Figure 4-1: 2% AEP Design Flood Event - Peak Flood Levels at Stroud Road  |
| Figure 4-2: 2% AEP Design Flood Event - Peak Flood Levels at Stroud       |
| Figure 4-3: 2% AEP Design Flood Event - Peak Flood Levels at Booral       |
| Figure 4-4: 2% AEP Design Flood Event - Peak Flood Levels at Allworth     |
| Figure 4-5: 2% AEP Design Flood Event - Peak Flood Levels at The Branch   |
| Figure 4-6: 2% AEP Design Flood Event - Peak Flood Levels at Karuah North |
| Figure 4-7: 2% AEP Design Flood Event - Peak Flood Depth at Stroud Road   |
| Figure 4-8: 2% AEP Design Flood Event - Peak Flood Depth at Stroud        |
| Figure 4-9: 2% AEP Design Flood Event - Peak Flood Depth at Booral        |
| Figure 4-10: 2% AEP Design Flood Event - Peak Flood Depth at Allworth     |
| Figure 4-11: 2% AEP Design Flood Event - Peak Flood Depth at The Branch   |
| Figure 4-12: 2% AEP Design Flood Event - Peak Flood Depth at Karuah North |
| Figure 5-1: 1% AEP Design Flood Event - Peak Flood Levels at Stroud Road  |
| Figure 5-2: 1% AEP Design Flood Event - Peak Flood Levels at Stroud       |
| Figure 5-3: 1% AEP Design Flood Event - Peak Flood Levels at Booral       |
| Figure 5-4: 1% AEP Design Flood Event - Peak Flood Levels at Allworth     |
| Figure 5-5: 1% AEP Design Flood Event - Peak Flood Levels at The Branch   |
| Figure 5-6: 1% AEP Design Flood Event - Peak Flood Levels at Karuah North |
| Figure 5-7: 1% AEP Design Flood Event - Peak Flood Depth at Stroud Road   |
| Figure 5-8: 1% AEP Design Flood Event - Peak Flood Depth at Stroud        |
|                                                                           |