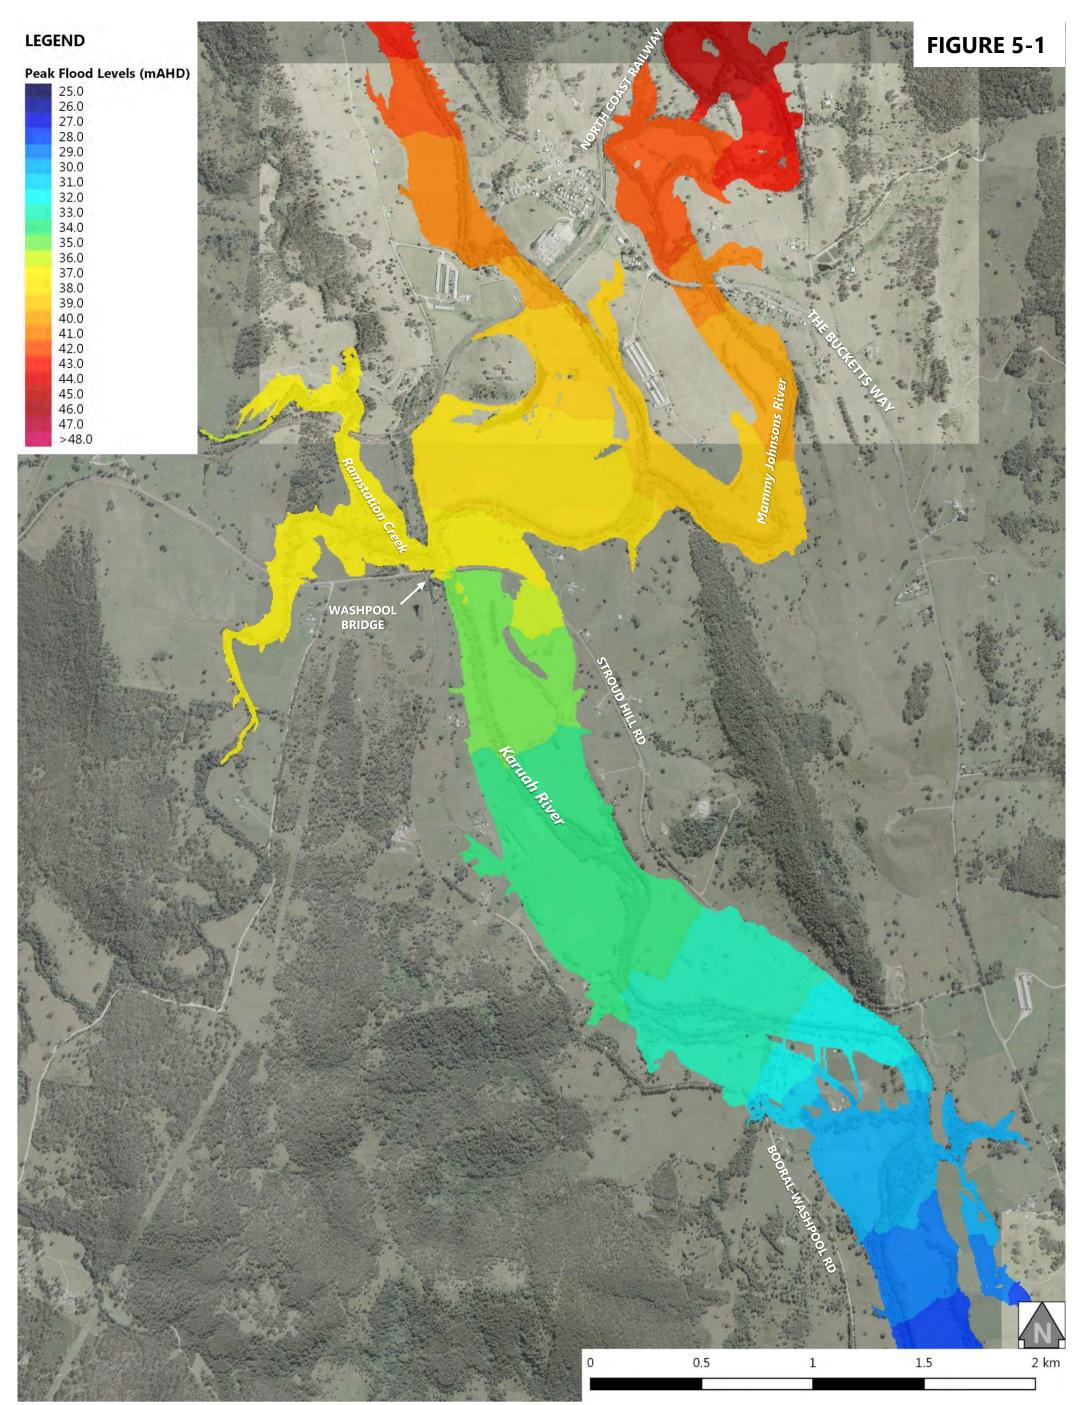

| Figure 5-9: 1% AEP Design Flood Event - Peak Flood Depth at Booral                    |
|---------------------------------------------------------------------------------------|
| Figure 5-10: 1% AEP Design Flood Event - Peak Flood Depth at Allworth                 |
| Figure 5-11: 1% AEP Design Flood Event - Peak Flood Depth at The Branch               |
| Figure 5-12: 1% AEP Design Flood Event - Peak Flood Depth at Karuah North             |
| Figure 5-13: 1% AEP Design Flood Event - Peak Flood Velocity at Stroud Road           |
| Figure 5-14: 1% AEP Design Flood Event - Peak Flood Velocity at Stroud                |
| Figure 5-15: 1% AEP Design Flood Event - Peak Flood Velocity at Booral                |
| Figure 5-16: 1% AEP Design Flood Event - Peak Flood Velocity at Allworth              |
| Figure 5-17: 1% AEP Design Flood Event - Peak Flood Velocity at The Branch            |
| Figure 5-18: 1% AEP Design Flood Event - Peak Flood Velocity at Karuah North          |
| Figure 5-19: 1% AEP Design Flood Event - NSW Provisional Flood Hazard at Stroud Road  |
| Figure 5-20: 1% AEP Design Flood Event - NSW Provisional Flood Hazard at Stroud       |
| Figure 5-21: 1% AEP Design Flood Event - NSW Provisional Flood Hazard at Booral       |
| Figure 5-22: 1% AEP Design Flood Event - NSW Provisional Flood Hazard at Allworth     |
| Figure 5-23: 1% AEP Design Flood Event - NSW Provisional Flood Hazard at The Branch   |
| Figure 5-24: 1% AEP Design Flood Event - NSW Provisional Flood Hazard at Karuah North |
| Figure 5-25: 1% AEP Design Flood Event - ARR2016 General Flood Hazard at Stroud Road  |
| Figure 5-26: 1% AEP Design Flood Event - ARR2016 General Flood Hazard at Stroud       |
| Figure 5-27: 1% AEP Design Flood Event - ARR2016 General Flood Hazard at Booral       |
| Figure 5-28: 1% AEP Design Flood Event - ARR2016 General Flood Hazard at Allworth     |
| Figure 5-29: 1% AEP Design Flood Event - ARR2016 General Flood Hazard at The Branch   |
| Figure 5-30: 1% AEP Design Flood Event - ARR2016 General Flood Hazard at Karuah North |
| Figure 6-1: 0.5% AEP Design Flood Event - Peak Flood Levels at Stroud Road            |
| Figure 6-2: 0.5% AEP Design Flood Event - Peak Flood Levels at Stroud                 |
| Figure 6-3: 0.5% AEP Design Flood Event - Peak Flood Levels at Booral                 |
| Figure 6-4: 0.5% AEP Design Flood Event - Peak Flood Levels at Allworth               |
| Figure 6-5: 0.5% AEP Design Flood Event - Peak Flood Levels at The Branch             |
| Figure 6-6: 0.5% AEP Design Flood Event - Peak Flood Levels at Karuah North           |
| Figure 6-7: 0.5% AEP Design Flood Event - Peak Flood Depth at Stroud Road             |
| Figure 6-8: 0.5% AEP Design Flood Event - Peak Flood Depth at Stroud                  |
| Figure 6-9: 0.5% AEP Design Flood Event - Peak Flood Depth at Booral                  |
| Figure 6-10: 0.5% AEP Design Flood Event - Peak Flood Depth at Allworth               |
| Figure 6-11: 0.5% AEP Design Flood Event - Peak Flood Depth at The Branch             |