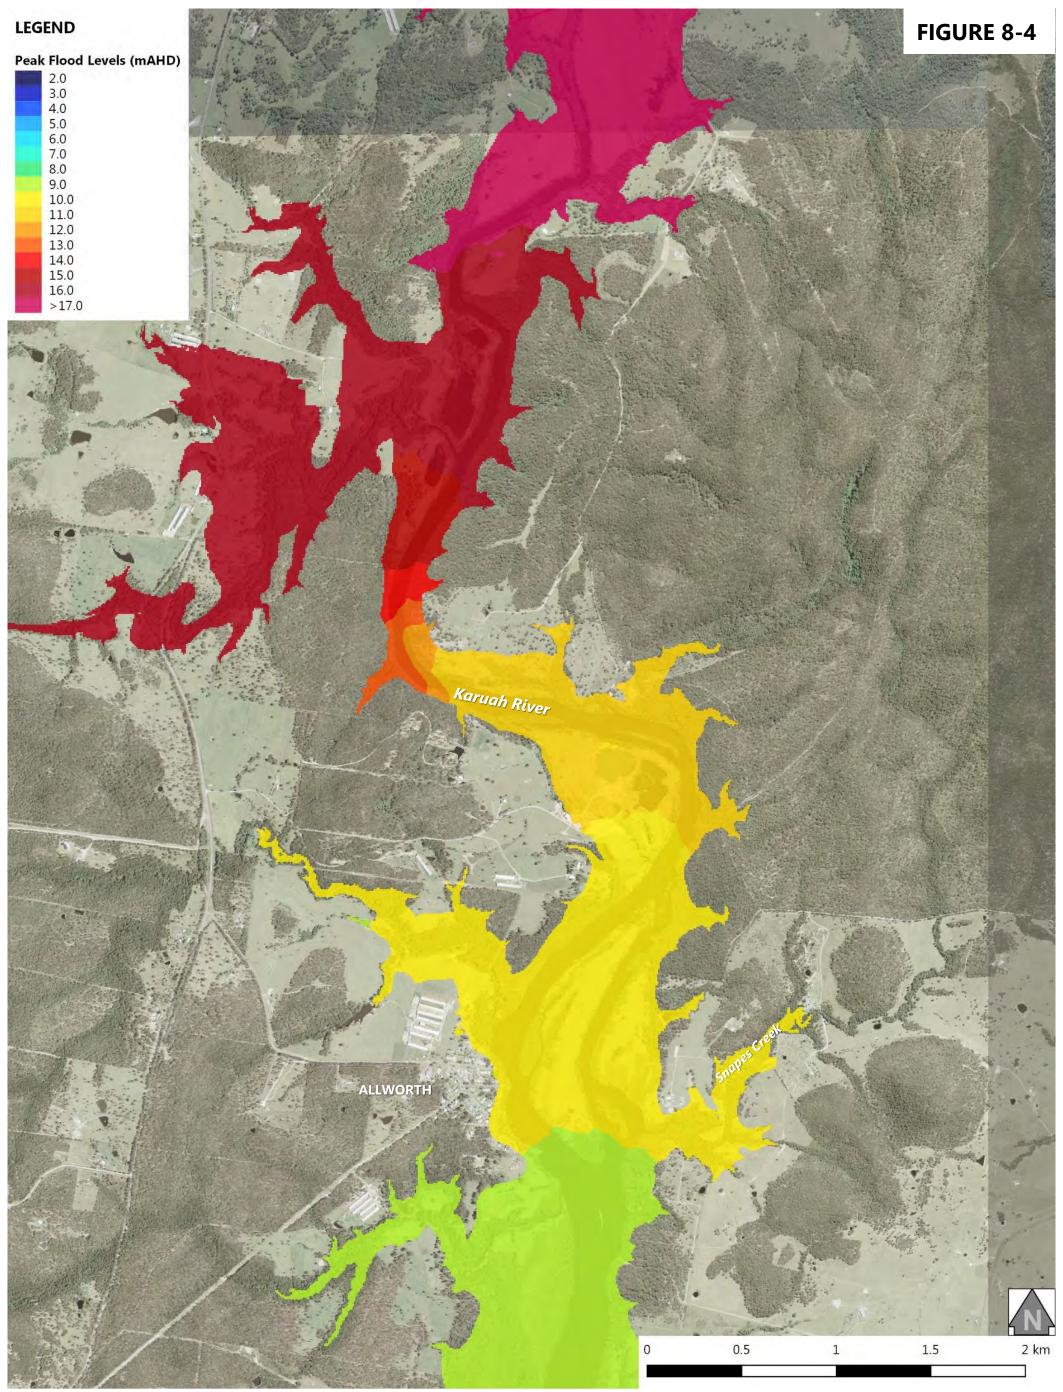

| Figure 6-12: 0.5% AEP Design Flood Event - Peak Flood Depth at Karuah North       |
|-----------------------------------------------------------------------------------|
| Figure 7-1: 0.2% AEP Design Flood Event - Peak Flood Levels at Stroud Road        |
| Figure 7-2: 0.2% AEP Design Flood Event - Peak Flood Levels at Stroud             |
| Figure 7-3: 0.2% AEP Design Flood Event - Peak Flood Levels at Booral             |
| Figure 7-4: 0.2% AEP Design Flood Event - Peak Flood Levels at Allworth           |
| Figure 7-5: 0.2% AEP Design Flood Event - Peak Flood Levels at The Branch         |
| Figure 7-6: 0.2% AEP Design Flood Event - Peak Flood Levels at Karuah North       |
| Figure 7-7: 0.2% AEP Design Flood Event - Peak Flood Depth at Stroud Road         |
| Figure 7-8: 0.2% AEP Design Flood Event - Peak Flood Depth at Stroud              |
| Figure 7-9: 0.2% AEP Design Flood Event - Peak Flood Depth at Booral              |
| Figure 7-10: 0.2% AEP Design Flood Event - Peak Flood Depth at Allworth           |
| Figure 7-11: 0.2% AEP Design Flood Event - Peak Flood Depth at The Branch         |
| Figure 7-12: 0.2% AEP Design Flood Event - Peak Flood Depth at Karuah North       |
| Figure 8-1: Probable Maximum Flood - Peak Flood Levels at Stroud Road             |
| Figure 8-2: Probable Maximum Flood - Peak Flood Levels at Stroud                  |
| Figure 8-3: Probable Maximum Flood - Peak Flood Levels at Booral                  |
| Figure 8-4: Probable Maximum Flood - Peak Flood Levels at Allworth                |
| Figure 8-5: Probable Maximum Flood - Peak Flood Levels at The Branch              |
| Figure 8-6: Probable Maximum Flood - Peak Flood Levels at Karuah North            |
| Figure 8-7: Probable Maximum Flood - Peak Flood Depth at Stroud Road              |
| Figure 8-8: Probable Maximum Flood - Peak Flood Depth at Stroud                   |
| Figure 8-9: Probable Maximum Flood - Peak Flood Depth at Booral                   |
| Figure 8-10: Probable Maximum Flood - Peak Flood Depth at Allworth                |
| Figure 8-11: Probable Maximum Flood - Peak Flood Depth at The Branch              |
| Figure 8-12: Probable Maximum Flood - Peak Flood Depth at Karuah North            |
| Figure 8-13: Probable Maximum Flood - Peak Flood Velocity at Stroud Road          |
| Figure 8-14: Probable Maximum Flood - Peak Flood Velocity at Stroud               |
| Figure 8-15: Probable Maximum Flood - Peak Flood Velocity at Booral               |
| Figure 8-16: Probable Maximum Flood - Peak Flood Velocity at Allworth             |
| Figure 8-17: Probable Maximum Flood - Peak Flood Velocity at The Branch           |
| Figure 8-18: Probable Maximum Flood - Peak Flood Velocity at Karuah North         |
| Figure 8-19: Probable Maximum Flood - NSW Provisional Flood Hazard at Stroud Road |