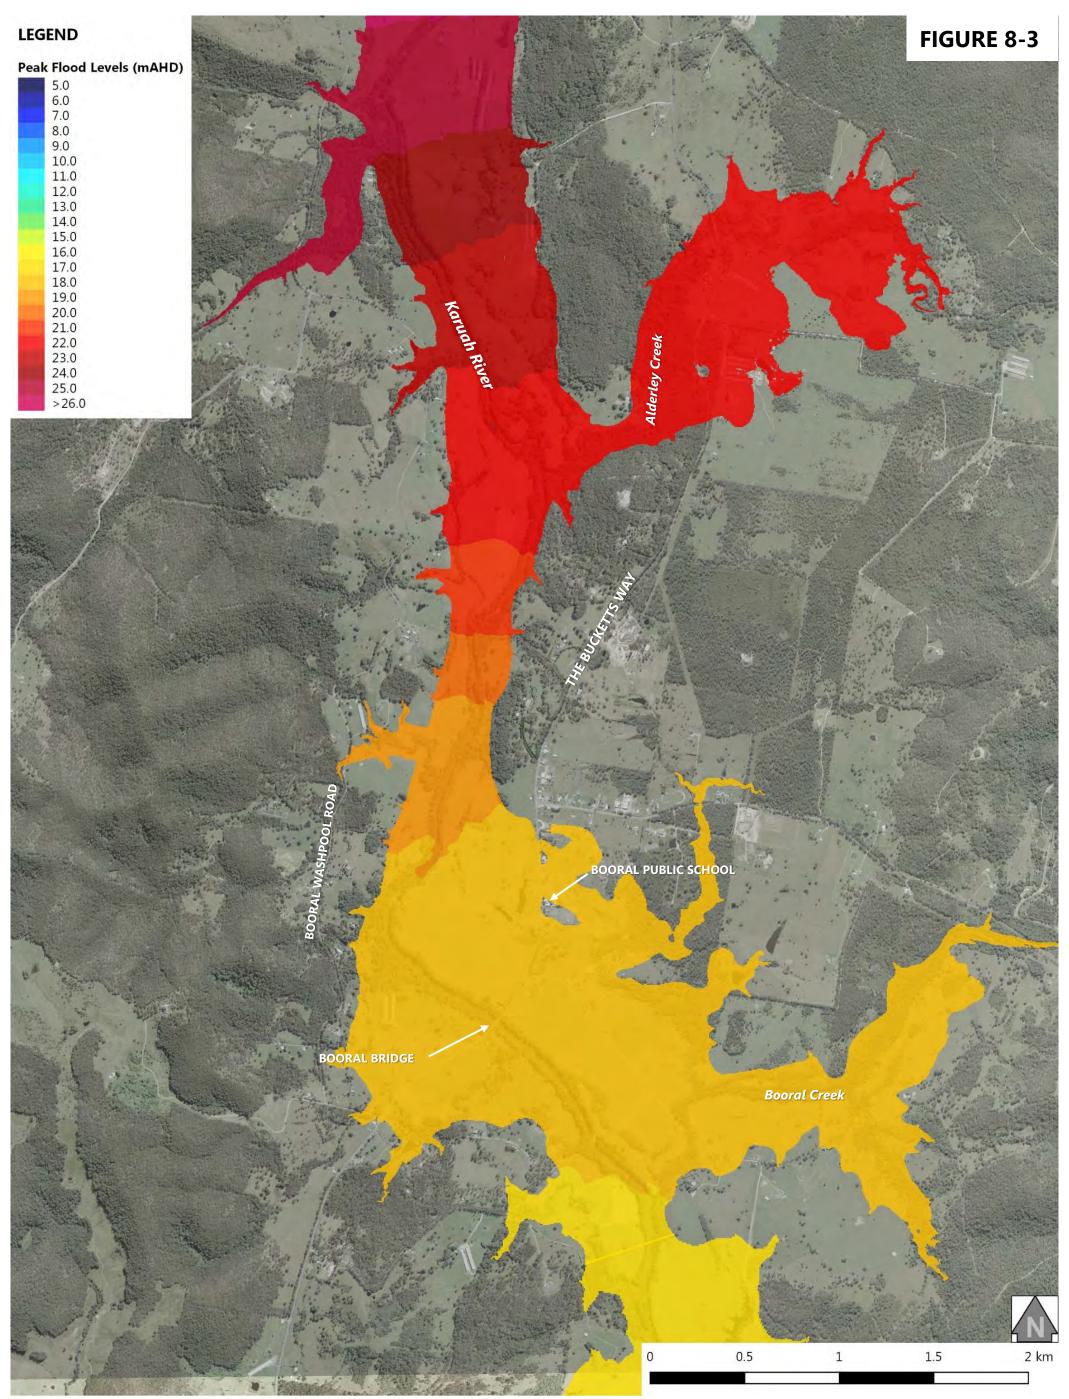

| Figure 6-12: 0.5% AEP Design Flood Event - Peak Flood Depth at Karuah North       |
|-----------------------------------------------------------------------------------|
| Figure 7-1: 0.2% AEP Design Flood Event - Peak Flood Levels at Stroud Road        |
| Figure 7-2: 0.2% AEP Design Flood Event - Peak Flood Levels at Stroud             |
| Figure 7-3: 0.2% AEP Design Flood Event - Peak Flood Levels at Booral             |
| Figure 7-4: 0.2% AEP Design Flood Event - Peak Flood Levels at Allworth           |
| Figure 7-5: 0.2% AEP Design Flood Event - Peak Flood Levels at The Branch         |
| Figure 7-6: 0.2% AEP Design Flood Event - Peak Flood Levels at Karuah North       |
| Figure 7-7: 0.2% AEP Design Flood Event - Peak Flood Depth at Stroud Road         |
| Figure 7-8: 0.2% AEP Design Flood Event - Peak Flood Depth at Stroud              |
| Figure 7-9: 0.2% AEP Design Flood Event - Peak Flood Depth at Booral              |
| Figure 7-10: 0.2% AEP Design Flood Event - Peak Flood Depth at Allworth           |
| Figure 7-11: 0.2% AEP Design Flood Event - Peak Flood Depth at The Branch         |
| Figure 7-12: 0.2% AEP Design Flood Event - Peak Flood Depth at Karuah North       |
| Figure 8-1: Probable Maximum Flood - Peak Flood Levels at Stroud Road             |
| Figure 8-2: Probable Maximum Flood - Peak Flood Levels at Stroud                  |
| Figure 8-3: Probable Maximum Flood - Peak Flood Levels at Booral                  |
| Figure 8-4: Probable Maximum Flood - Peak Flood Levels at Allworth                |
| Figure 8-5: Probable Maximum Flood - Peak Flood Levels at The Branch              |
| Figure 8-6: Probable Maximum Flood - Peak Flood Levels at Karuah North            |
| Figure 8-7: Probable Maximum Flood - Peak Flood Depth at Stroud Road              |
| Figure 8-8: Probable Maximum Flood - Peak Flood Depth at Stroud                   |
| Figure 8-9: Probable Maximum Flood - Peak Flood Depth at Booral                   |
| Figure 8-10: Probable Maximum Flood - Peak Flood Depth at Allworth                |
| Figure 8-11: Probable Maximum Flood - Peak Flood Depth at The Branch              |
| Figure 8-12: Probable Maximum Flood - Peak Flood Depth at Karuah North            |
| Figure 8-13: Probable Maximum Flood - Peak Flood Velocity at Stroud Road          |
| Figure 8-14: Probable Maximum Flood - Peak Flood Velocity at Stroud               |
| Figure 8-15: Probable Maximum Flood - Peak Flood Velocity at Booral               |
| Figure 8-16: Probable Maximum Flood - Peak Flood Velocity at Allworth             |
| Figure 8-17: Probable Maximum Flood - Peak Flood Velocity at The Branch           |
| Figure 8-18: Probable Maximum Flood - Peak Flood Velocity at Karuah North         |
| Figure 8-19: Probable Maximum Flood - NSW Provisional Flood Hazard at Stroud Road |