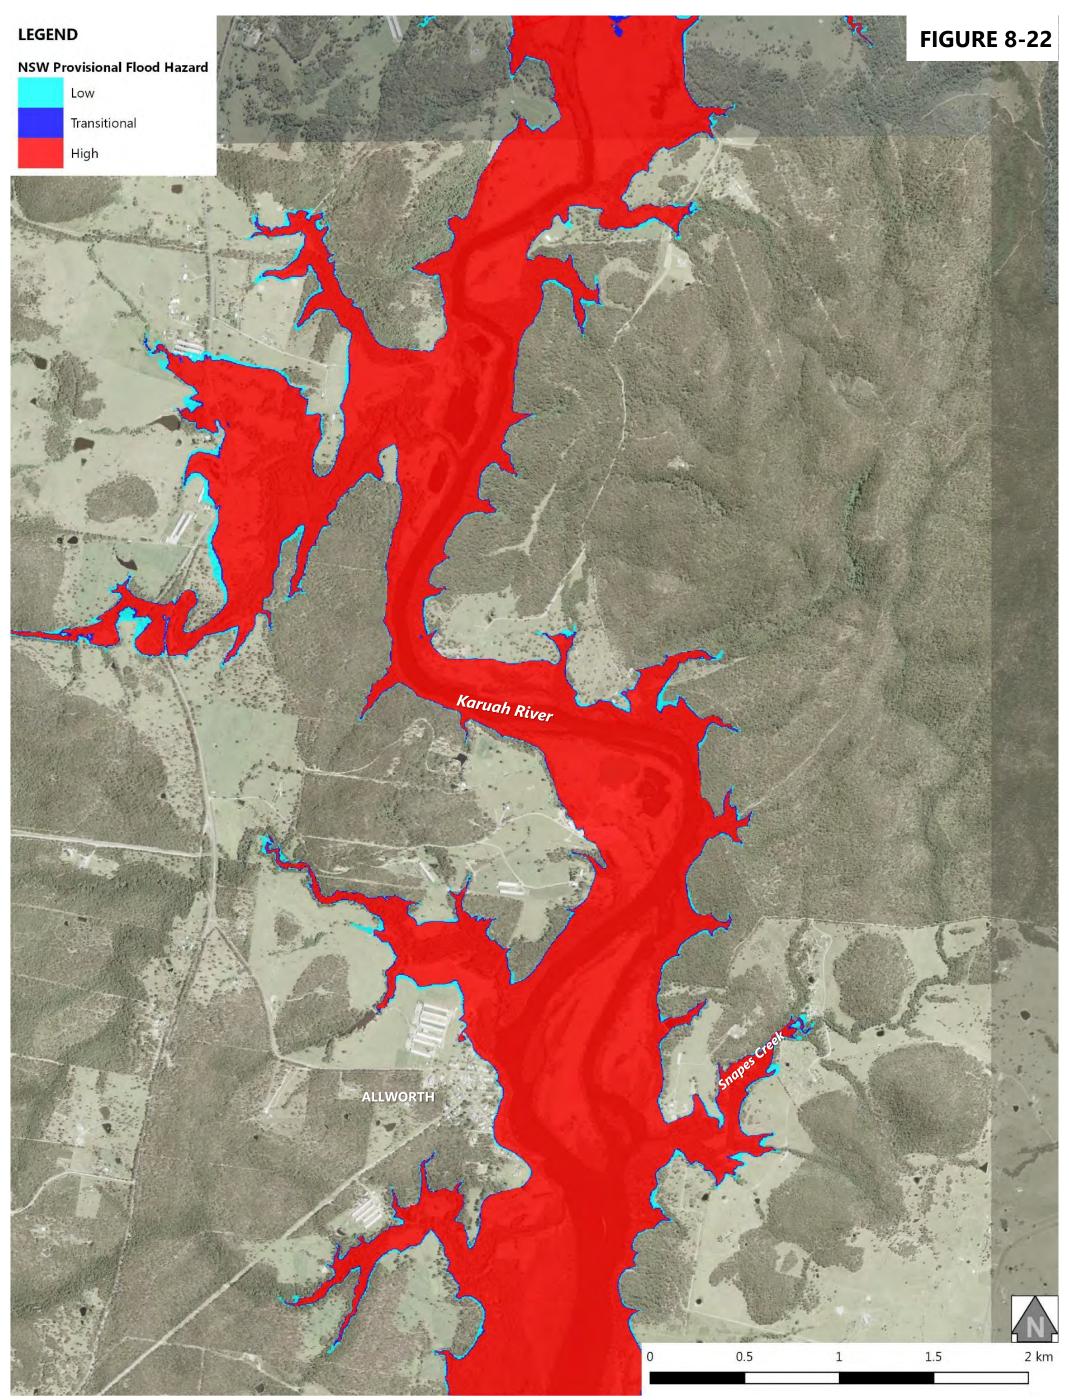

MidCoast Council Karuah River and Stroud Flood Study Update

Volume 2 – Flood Mapping

| Figure 8-20:   | Probable Maximum Flood - NSW Provisional Flood Hazard at Stroud       |
|----------------|-----------------------------------------------------------------------|
| Figure 8-21: I | Probable Maximum Flood - NSW Provisional Flood Hazard at Booral       |
| Figure 8-22:   | Probable Maximum Flood - NSW Provisional Flood Hazard at Allworth     |
| Figure 8-23:   | Probable Maximum Flood - NSW Provisional Flood Hazard at The Branch   |
| Figure 8-24:   | Probable Maximum Flood - NSW Provisional Flood Hazard at Karuah North |
| Figure 8-25:   | Probable Maximum Flood - ARR2016 General Flood Hazard at Stroud Road  |
| Figure 8-26:   | Probable Maximum Flood - ARR2016 General Flood Hazard at Stroud       |
| Figure 8-27:   | Probable Maximum Flood - ARR2016 General Flood Hazard at Booral       |
| Figure 8-28:   | Probable Maximum Flood - ARR2016 General Flood Hazard at Allworth     |
| Figure 8-29:   | Probable Maximum Flood - ARR2016 General Flood Hazard at The Branch   |
| Figure 8-30:   | Probable Maximum Flood - ARR2016 General Flood Hazard at Karuah North |