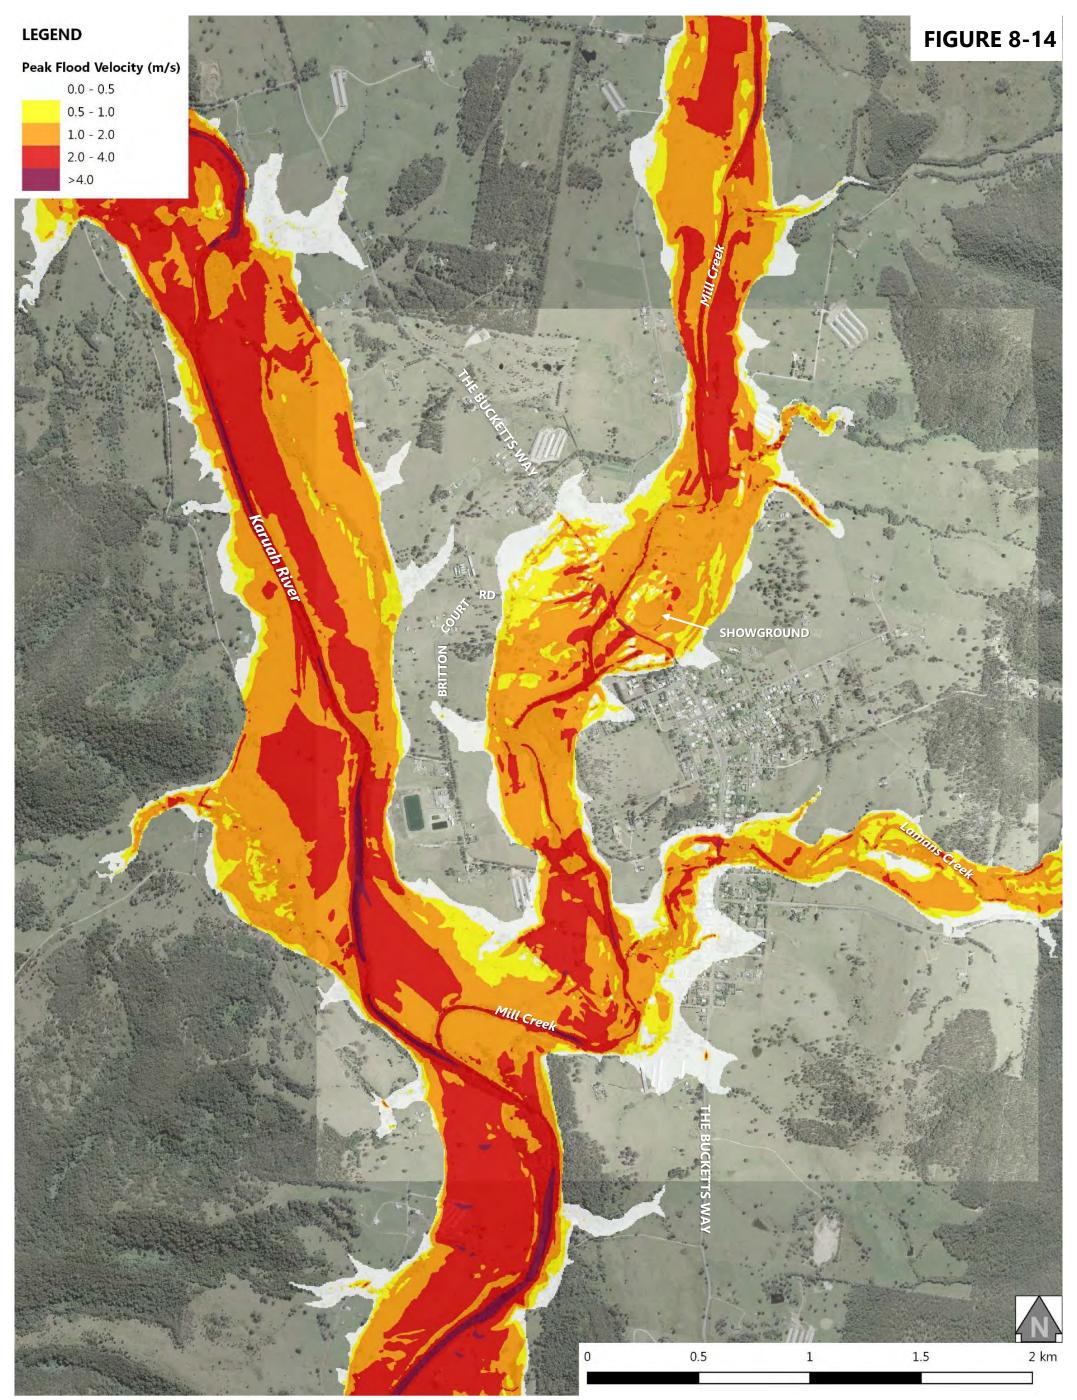

| Figure 6-12: 0.5% AEP Design Flood Event - Peak Flood Depth at Karuah North       |
|-----------------------------------------------------------------------------------|
| Figure 7-1: 0.2% AEP Design Flood Event - Peak Flood Levels at Stroud Road        |
| Figure 7-2: 0.2% AEP Design Flood Event - Peak Flood Levels at Stroud             |
| Figure 7-3: 0.2% AEP Design Flood Event - Peak Flood Levels at Booral             |
| Figure 7-4: 0.2% AEP Design Flood Event - Peak Flood Levels at Allworth           |
| Figure 7-5: 0.2% AEP Design Flood Event - Peak Flood Levels at The Branch         |
| Figure 7-6: 0.2% AEP Design Flood Event - Peak Flood Levels at Karuah North       |
| Figure 7-7: 0.2% AEP Design Flood Event - Peak Flood Depth at Stroud Road         |
| Figure 7-8: 0.2% AEP Design Flood Event - Peak Flood Depth at Stroud              |
| Figure 7-9: 0.2% AEP Design Flood Event - Peak Flood Depth at Booral              |
| Figure 7-10: 0.2% AEP Design Flood Event - Peak Flood Depth at Allworth           |
| Figure 7-11: 0.2% AEP Design Flood Event - Peak Flood Depth at The Branch         |
| Figure 7-12: 0.2% AEP Design Flood Event - Peak Flood Depth at Karuah North       |
| Figure 8-1: Probable Maximum Flood - Peak Flood Levels at Stroud Road             |
| Figure 8-2: Probable Maximum Flood - Peak Flood Levels at Stroud                  |
| Figure 8-3: Probable Maximum Flood - Peak Flood Levels at Booral                  |
| Figure 8-4: Probable Maximum Flood - Peak Flood Levels at Allworth                |
| Figure 8-5: Probable Maximum Flood - Peak Flood Levels at The Branch              |
| Figure 8-6: Probable Maximum Flood - Peak Flood Levels at Karuah North            |
| Figure 8-7: Probable Maximum Flood - Peak Flood Depth at Stroud Road              |
| Figure 8-8: Probable Maximum Flood - Peak Flood Depth at Stroud                   |
| Figure 8-9: Probable Maximum Flood - Peak Flood Depth at Booral                   |
| Figure 8-10: Probable Maximum Flood - Peak Flood Depth at Allworth                |
| Figure 8-11: Probable Maximum Flood - Peak Flood Depth at The Branch              |
| Figure 8-12: Probable Maximum Flood - Peak Flood Depth at Karuah North            |
| Figure 8-13: Probable Maximum Flood - Peak Flood Velocity at Stroud Road          |
| Figure 8-14: Probable Maximum Flood - Peak Flood Velocity at Stroud               |
| Figure 8-15: Probable Maximum Flood - Peak Flood Velocity at Booral               |
| Figure 8-16: Probable Maximum Flood - Peak Flood Velocity at Allworth             |
| Figure 8-17: Probable Maximum Flood - Peak Flood Velocity at The Branch           |
| Figure 8-18: Probable Maximum Flood - Peak Flood Velocity at Karuah North         |
| Figure 8-19: Probable Maximum Flood - NSW Provisional Flood Hazard at Stroud Road |