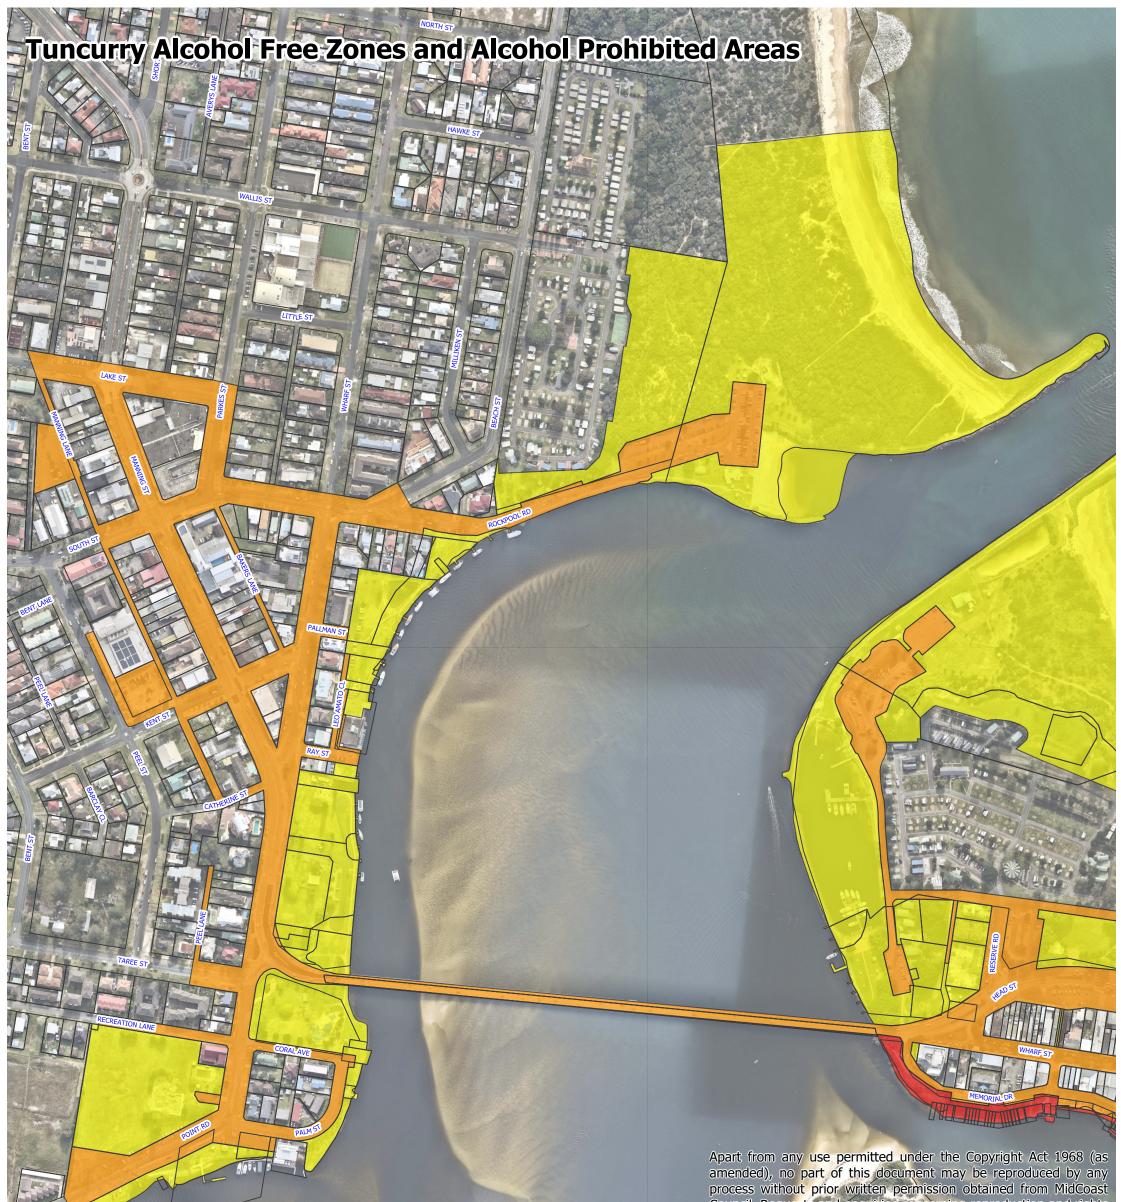

Legend Alcohol Free Zones Alcohol Prohibited Areas (8pm to 8am)

100

200

300

400 m