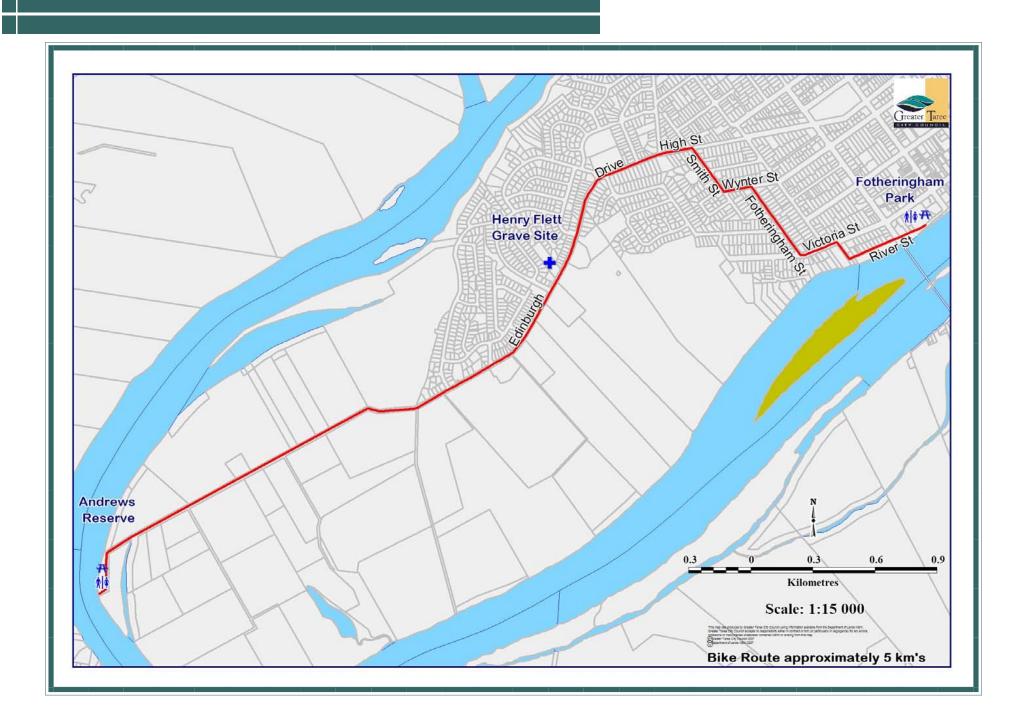

## Bike Route 1 — Fotheringham Park to Andrews Reserve

Greater Taree City Council

This route is family oriented easy ride section of Taree. The ride follows the bike path signs and road stencils from Fotheringham Park to the Edinburgh Drive turn off, where the road then continues via a quiet residential area and on through flat green dairying and turf farms irrigated by the Manning River.

A short stop can be made at the early Taree pioneers memorial located in a park off Edinburgh Drive, as marked on the map.

Andrews Reserve is a park built and maintained by the Lions Club of Taree on the banks of the beautiful Manning River with views across to the historic town of Tinonee, and is the site of the old ferry crossing. It has a good beach for swimming, a boat ramp and a number of well-maintained picnic tables and toilets.

## The Route

Start Fotheringham Park riverbank, River Street. Proceed under Martin Bridge and follow the cycle path road stencils past the old swimming pool and St Johns Anglican Church. Turn left into Victoria Street then right into Fotheringham Street, still following the bicycle signs installed on power poles and road stencils, turn left at the end into Wynter Street then right into Smith Street. Short hill. This is the end of the marked bike path. Continue on Edinburgh Drive all the way into Andrews Reserve, approximately 4 kms.

On the right just past Balmaringa Place, 2 km along Edinburgh Drive, watch for a vacant block with a large dead tree stump, about 100 metres in, you will find the grave sites of Henry Flett and family. Henry Flett received the first land grant in the rea and founded the town of Taree.