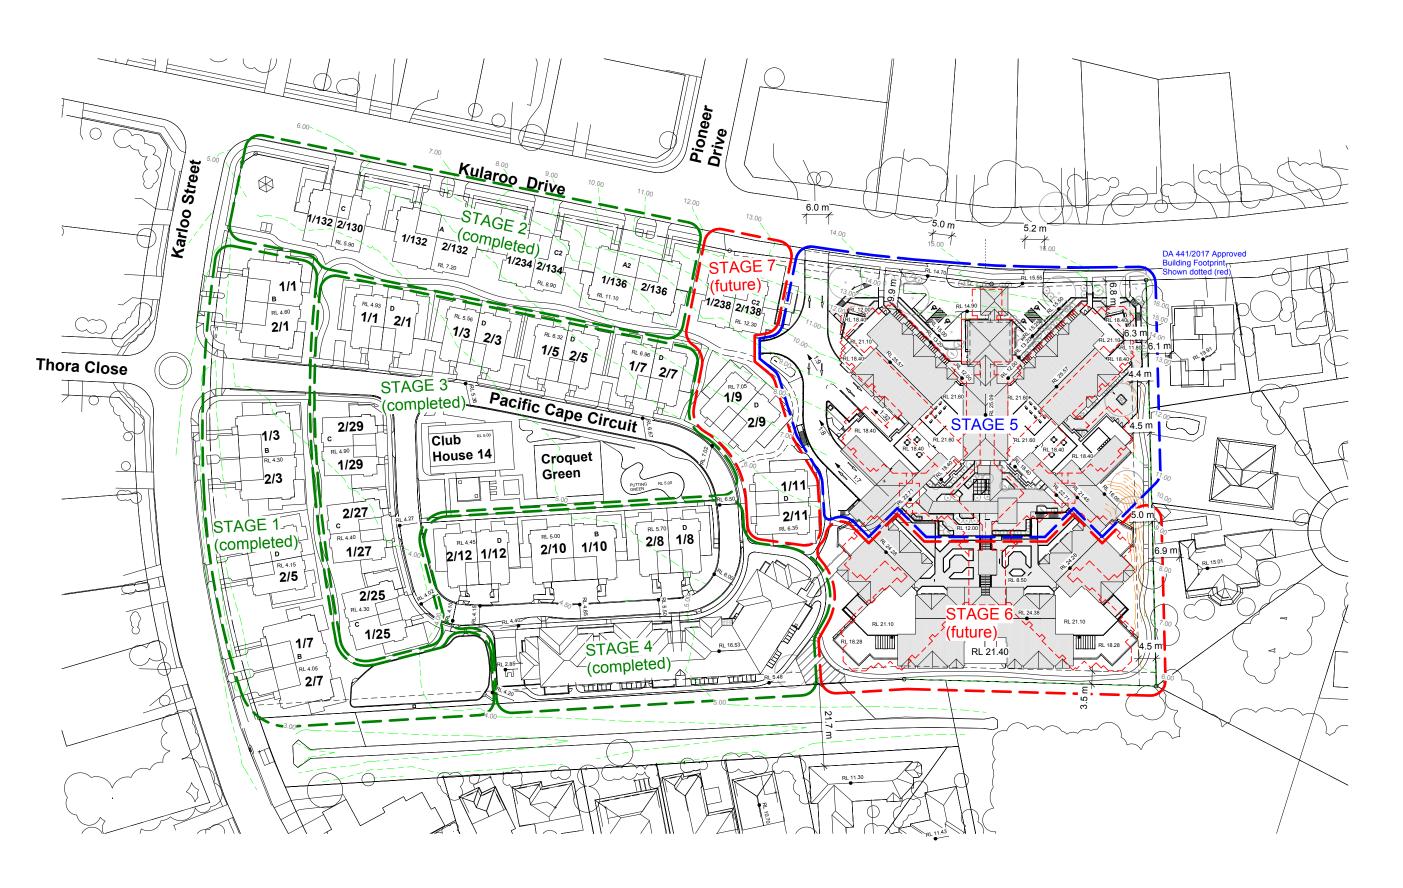

3 04/02/2020 DA Modification (February 2020) 1 23/03/2017 Revised DA (March 2017) 0 31/01/2013 DA Issue (2013)

10/25/19

Site Plan 1:500

**Development Application**Pacific Cape Residential Aged Care Facility, Independant Living villas, apartments, and club house

mcfadyenarchitects

Site Masterplan **Pacific Cape** 

A project of Great Lakes Aged & Invalid Care Association Ltd Lot 83 Kularoo Drive, FORSTER NSW

04/02/2020 DA Modification (February 2020) 23/03/2017 Revised DA (March 2017) 31/01/2013 DA Issue (2013)