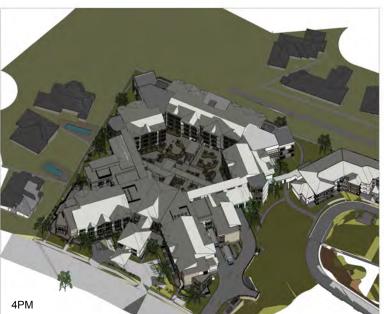

Solar Study - Winter 21 June

09/30/19

Stage 6 level 2 courtyard - looking east

Stage 6 East egress path

Stage 6 level 2 courtyard

Stage 5 Activity Room

Stage 5 and 6 courtyard birds eye view

Stage 5 L3 courtyard