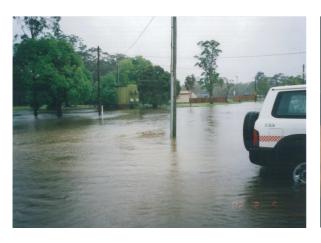

1949 Amish Store



1949 Town Centre



2002 Amish Store



2002 Town Centre



2002 Amish Store



2002 Amish Store



2002 Bakery/Butchery



2002-Fence to the right of the store banked water, reducing creek flow



2002-After the storm



2002-Clarkson St Looking North, RTA depot right of fire truck



2002-Water to the front of Omara's Shop



2002-umbrella in front of old Post Office





2002-Nabiac St, amish shop background



1947 (approx) - Now Amish Shop

## 19th Oct 2004













19th Oct 2004







































































































































# Possibly March 2000





















5\_2\_02 Looking to rear of 9 Abbott St



5\_2\_02 Outside rear of 5 Abbott St



5\_2\_02 Receeding Water



Clarkson St bridge flooded



Cliffords home No1 Clarkson St



School bus unable to cross bridge

#### Malcolm O'Mara - Old Bank Centre



Town Creek near what was prev. Amish Store



Street in front of Old Bank Centre 19 Nabiac St



Rear of 19 & 21 Nabiac St



Looking into 21 Nabiac St



Looking east up Nabiac St from in front of 19 Nabiac St (2)



Looking across Nabiac St to Clarkson St Bridge near Nabiac Bakery

#### Malcolm O'Mara - Old Bank Centre



In front of 21 and 19 Nabiac St, looking west towards Town Ck



I