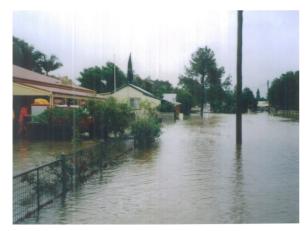

#### Malcolm O'Mara - Old Bank Centre

Town Creek near what was prev. Amish Store

Street in front of Old Bank Centre 19 Nabiac St

Rear of 19 & 21 Nabiac St

Looking into 21 Nabiac St

Looking east up Nabiac St from in front of 19 Nabiac St (2)

Looking across Nabiac St to Clarkson St Bridge near Nabiac Bakery

#### Malcolm O'Mara - Old Bank Centre

In front of 21 and 19 Nabiac St, looking west towards Town Ck

In front of 19 Nabiac St

Front Old Bank Centre 19 Nabiac St