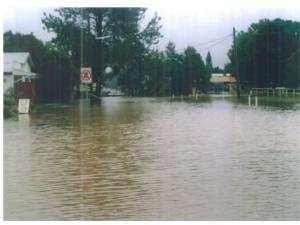

# Possibly March 2000

5\_2\_02 Looking to rear of 9 Abbott St

5\_2\_02 Outside rear of 5 Abbott St

5\_2\_02 Receeding Water

Clarkson St bridge flooded

Cliffords home No1 Clarkson St

School bus unable to cross bridge