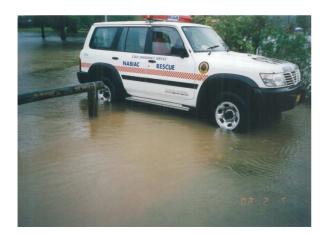

1949 Amish Store



1949 Town Centre



2002 Amish Store



2002 Town Centre



2002 Amish Store



2002 Amish Store



2002 Bakery/Butchery



2002-Fence to the right of the store banked water, reducing creek flow



2002-After the storm



2002-Clarkson St Looking North, RTA depot right of fire truck



2002-Water to the front of Omara's Shop



2002-umbrella in front of old Post Office





2002-Nabiac St, amish shop background



1947 (approx) - Now Amish Shop

## 19th Oct 2004













19th Oct 2004







































































































































# Possibly March 2000





















5\_2\_02 Looking to rear of 9 Abbott St



5\_2\_02 Outside rear of 5 Abbott St



5\_2\_02 Receeding Water



Clarkson St bridge flooded



Cliffords home No1 Clarkson St



School bus unable to cross bridge

#### Malcolm O'Mara - Old Bank Centre



Town Creek near what was prev. Amish Store



Street in front of Old Bank Centre 19 Nabiac St



Rear of 19 & 21 Nabiac St



Looking into 21 Nabiac St



Looking east up Nabiac St from in front of 19 Nabiac St (2)



Looking across Nabiac St to Clarkson St Bridge near Nabiac Bakery

#### Malcolm O'Mara - Old Bank Centre



In front of 21 and 19 Nabiac St, looking west towards Town Ck