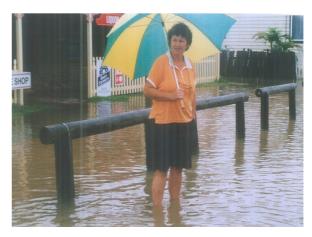

2002-After the storm

2002-Clarkson St Looking North, RTA depot right of fire truck

2002-Water to the front of Omara's Shop

2002-umbrella in front of old Post Office

2002-Nabiac St, amish shop background

1947 (approx) - Now Amish Shop