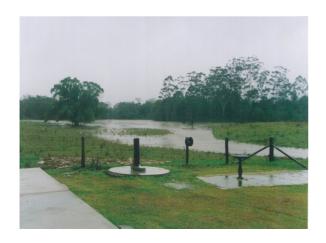

1949 Amish Store



1949 Town Centre



2002 Amish Store



2002 Town Centre



2002 Amish Store



2002 Amish Store



2002 Bakery/Butchery



2002-Fence to the right of the store banked water, reducing creek flow



2002-After the storm



2002-Clarkson St Looking North, RTA depot right of fire truck



2002-Water to the front of Omara's Shop



2002-umbrella in front of old Post Office





2002-Nabiac St, amish shop background



1947 (approx) - Now Amish Shop

## 19th Oct 2004













19th Oct 2004







































































































































# Possibly March 2000





















5\_2\_02 Looking to rear of 9 Abbott St



5\_2\_02 Outside rear of 5 Abbott St



5\_2\_02 Receeding Water



Clarkson St bridge flooded



Cliffords home No1 Clarkson St



School bus unable to cross bridge

#### Malcolm O'Mara - Old Bank Centre



Town Creek near what was prev. Amish Store



Street in front of Old Bank Centre 19 Nabiac St



Rear of 19 & 21 Nabiac St



Looking into 21 Nabiac St



Looking east up Nabiac St from in front of 19 Nabiac St (2)



Looking across Nabiac St to Clarkson St Bridge near Nabiac Bakery

#### Malcolm O'Mara - Old Bank Centre



In front of 21 and 19 Nabiac St, looking west towards Town Ck



In front of 19 Nabiac St



Front Old Bank Centre 19 Nabiac St



#