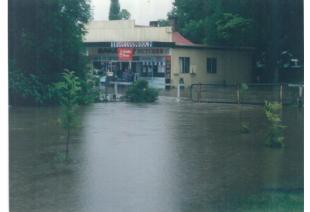

1949 Amish Store

1949 Town Centre

2002 Amish Store

2002 Town Centre

2002 Amish Store

2002 Amish Store

2002 Bakery/Butchery

2002-Fence to the right of the store banked water, reducing creek flow

2002-After the storm

2002-Clarkson St Looking North, RTA depot right of fire truck

2002-Water to the front of Omara's Shop

2002-umbrella in front of old Post Office

2002-Nabiac St, amish shop background

1947 (approx) - Now Amish Shop