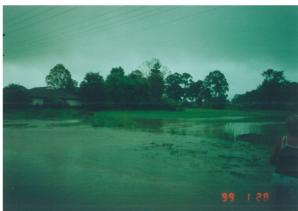

1949 Amish Store



1949 Town Centre



2002 Amish Store



2002 Town Centre



2002 Amish Store



2002 Amish Store



2002 Bakery/Butchery



2002-Fence to the right of the store banked water, reducing creek flow



2002-After the storm



2002-Clarkson St Looking North, RTA depot right of fire truck



2002-Water to the front of Omara's Shop



2002-umbrella in front of old Post Office





2002-Nabiac St, amish shop background



1947 (approx) - Now Amish Shop

## 19th Oct 2004













19th Oct 2004







































































































































# Possibly March 2000





















5\_2\_02 Looking to rear of 9 Abbott St



5\_2\_02 Outside rear of 5 Abbott St



5\_2\_02 Receeding Water



Clarkson St bridge flooded



Cliffords home No1 Clarkson St



School bus unable to cross bridge

#### Malcolm O'Mara - Old Bank Centre



Town Creek near what was prev. Amish Store



Street in front of Old Bank Centre 19 Nabiac St



Rear of 19 & 21 Nabiac St



Looking into 21 Nabiac St



Looking east up Nabiac St from in front of 19 Nabiac St (2)



Looking across Nabiac St to Clarkson St Bridge near Nabiac Bakery

#### Malcolm O'Mara - Old Bank Centre



In front of 21 and 19 Nabiac St, looking west towards Town Ck



In front of 19 Nabiac St



F