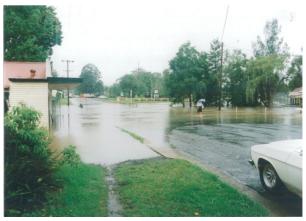

1949 Amish Store



1949 Town Centre



2002 Amish Store



2002 Town Centre



2002 Amish Store



2002 Amish Store



2002 Bakery/Butchery



2002-Fence to the right of the store banked water, reducing creek flow



2002-After the storm



2002-Clarkson St Looking North, RTA depot right of fire truck



2002-Water to the front of Omara's Shop



2002-umbrella in front of old Post Office





2002-Nabiac St, amish shop background



1947 (approx) - Now Amish Shop

## 19th Oct 2004













19th Oct 2004







































































































































# Possibly March 2000





















5\_2\_02 Looking to rear of 9 Abbott St



5\_2\_02 Outside rear of 5 Abbott St



5\_2\_02 Receeding Water



Clarkson St bridge flooded



Cliffords home No1 Clarkson St



School bus unable to cross bridge

#### Malcolm O'Mara - Old Bank Centre



Town Creek near what was prev. Amish Store



Street in front of Old Bank Centre 19 Nabiac St



Rear of 19 & 21 Nabiac St



Looking into 21 Nabiac St



Looking east up Nabiac St from in front of 19 Nabiac St (2)



Looking across Nabiac St to Clarkson St Bridge near Nabiac Bakery

#### Malcolm O'Mara - Old Bank Centre



In front of 21 and 19 Nabiac St, looking west towards Town Ck



In front of 19 Nabiac St



Front Old Bank Centre 19 Nabi