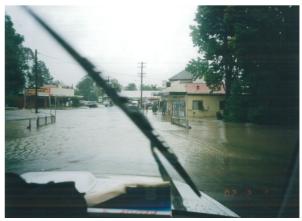

#### Malcolm O'Mara - Old Bank Centre

Town Creek near what was prev. Amish Store

Street in front of Old Bank Centre 19 Nabiac St

Rear of 19 & 21 Nabiac St

Looking into 21 Nabiac St

Looking east up Nabiac St from in front of 19 Nabiac St (2)

Looking across Nabiac St to Clarkson St Bridge near Nabiac Bakery

#### Malcolm O'Mara - Old Bank Centre

In front of 21 and 19 Nabiac St, looking west towards Town Ck

In front of 19 Nabiac St

Front Old Bank Centre 19 Nabiac St