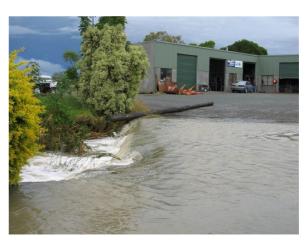

00





















5\_2\_02 Looking to rear of 9 Abbott St



5\_2\_02 Outside rear of 5 Abbott St



5\_2\_02 Receeding Water



Clarkson St bridge flooded



Cliffords home No1 Clarkson St



School bus unable to cross bridge

#### Malcolm O'Mara - Old Bank Centre



Town Creek near what was prev. Amish Store



Street in front of Old Bank Centre 19 Nabiac St



Rear of 19 & 21 Nabiac St



Looking into 21 Nabiac St



Looking east up Nabiac St from in front of 19 Nabiac St (2)



Looking across Nabiac St to Clarkson St Bridge near Nabiac Bakery

#### Malcolm O'Mara - Old Bank Centre



In front of 21 and 19 Nabiac St, looking west towards Town Ck



In front of 19 Nabiac St



Front Old Bank Centre 19 Nabiac St



#### Emma Darbin

# June 2007 floods







June 2007 floods













June 2007 floods













June 2007 floods













# June 2007 floods













June 2007 floods













## June 2007 floods





# Jim McGovern-Lot 1 Nixon Place survey #34



#### Griffo's Meats





Photo in 2000

Photo 8.3.00





Photo 7am 8.3.00

Photo 3 8.3.00

#### Fred Barber Jan-Feb 2002 Floods