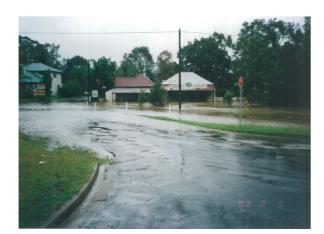

1949 Amish Store



1949 Town Centre



2002 Amish Store



2002 Town Centre



2002 Amish Store



2002 Amish Store



2002 Bakery/Butchery



2002-Fence to the right of the store banked water, reducing creek flow



2002-After the storm



2002-Clarkson St Looking North, RTA depot right of fire truck



2002-Water to the front of Omara's Shop



2002-umbrella in front of old Post Office





2002-Nabiac St, amish shop background



1947 (approx) - Now Amish Shop

## 19th Oct 2004













19th Oct 2004







































































































































# Possibly March 2000





















5\_2\_02 Looking to rear of 9 Abbott St



5\_2\_02 Outside rear of 5 Abbott St



5\_2\_02 Receeding Water



Clarkson St bridge flooded



Cliffords home No1 Clarkson St



School bus unable to cross bridge

#### Malcolm O'Mara - Old Bank Centre



Town Creek near what was prev. Amish Store



Street in front of Old Bank Centre 19 Nabiac St



Rear of 19 & 21 Nabiac St



Looking into 21 Nabiac St



Looking east up Nabiac St from in front of 19 Nabiac St (2)



Looking across Nabiac St to Clarkson St Bridge near Nabiac Bakery

#### Malcolm O'Mara - Old Bank Centre



In front of 21 and 19 Nabiac St, looking west towards Town Ck



In front of 19 Na