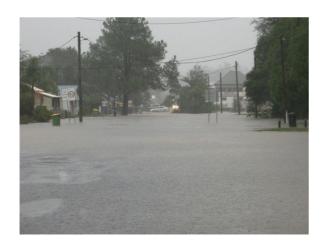

\_02 Looking to rear of 9 Abbott St



5\_2\_02 Outside rear of 5 Abbott St



5\_2\_02 Receeding Water



Clarkson St bridge flooded



Cliffords home No1 Clarkson St



School bus unable to cross bridge

#### Malcolm O'Mara - Old Bank Centre



Town Creek near what was prev. Amish Store



Street in front of Old Bank Centre 19 Nabiac St



Rear of 19 & 21 Nabiac St



Looking into 21 Nabiac St



Looking east up Nabiac St from in front of 19 Nabiac St (2)



Looking across Nabiac St to Clarkson St Bridge near Nabiac Bakery

#### Malcolm O'Mara - Old Bank Centre



In front of 21 and 19 Nabiac St, looking west towards Town Ck



In front of 19 Nabiac St



Front Old Bank Centre 19 Nabiac St



#### Emma Darbin

# June 2007 floods







June 2007 floods













June 2007 floods













June 2007 floods













# June 2007 floods













June 2007 floods













## June 2007 floods





# Jim McGovern-Lot 1 Nixon Place survey #34



#### Griffo's Meats





Photo in 2000

Photo 8.3.00





Photo 7am 8.3.00

Photo 3 8.3.00

#### Fred Barber Jan-Feb 2002 Floods