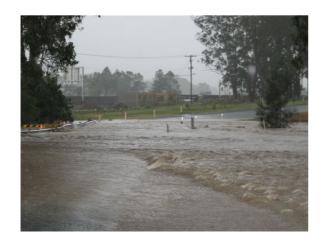

Receeding Water



Clarkson St bridge flooded



Cliffords home No1 Clarkson St



School bus unable to cross bridge

#### Malcolm O'Mara - Old Bank Centre



Town Creek near what was prev. Amish Store



Street in front of Old Bank Centre 19 Nabiac St



Rear of 19 & 21 Nabiac St



Looking into 21 Nabiac St



Looking east up Nabiac St from in front of 19 Nabiac St (2)



Looking across Nabiac St to Clarkson St Bridge near Nabiac Bakery

#### Malcolm O'Mara - Old Bank Centre



In front of 21 and 19 Nabiac St, looking west towards Town Ck



In front of 19 Nabiac St



Front Old Bank Centre 19 Nabiac St



#### Emma Darbin

# June 2007 floods







June 2007 floods













June 2007 floods













June 2007 floods













# June 2007 floods













June 2007 floods













## June 2007 floods





# Jim McGovern-Lot 1 Nixon Place survey #34



#### Griffo's Meats





Photo in 2000

Photo 8.3.00





Photo 7am 8.3.00

Photo 3 8.3.00

#### Fred Barber Jan-Feb 2002 Floods