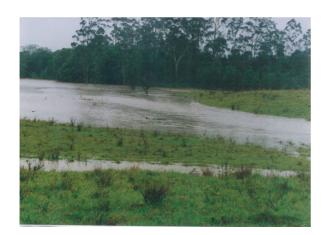

# Possibly March 2000

5\_2\_02 Looking to rear of 9 Abbott St

5\_2\_02 Outside rear of 5 Abbott St

5\_2\_02 Receeding Water

Clarkson St bridge flooded

Cliffords home No1 Clarkson St

School bus unable to cross bridge