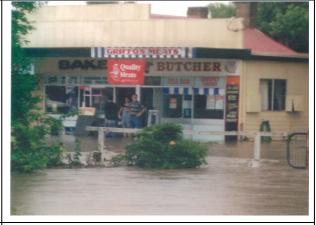

1949 Amish Store

1949 Town Centre

2002 Amish Store

2002 Town Centre

2002 Amish Store

2002 Amish Store

2002 Bakery/Butchery

2002-Fence to the right of the store banked water, reducing creek flow