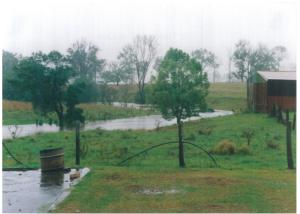

1949 Amish Store



1949 Town Centre



2002 Amish Store



2002 Town Centre



2002 Amish Store



2002 Amish Store



2002 Bakery/Butchery



2002-Fence to the right of the store banked water, reducing creek flow



2002-After the storm



2002-Clarkson St Looking North, RTA depot right of fire truck



2002-Water to the front of Omara's Shop



2002-umbrella in front of old Post Office





2002-Nabiac St, amish shop background



1947 (approx) - Now Amish Shop

## 19th Oct 2004













19th Oct 2004







































































































































# Possibly March 2000





















5\_2\_02 Looking to rear of 9 Abbott St



5\_2\_02 Outside rear of 5 Abbott St



5\_2\_02 Receeding Water



Clarkson St bridge flooded



Cliffords home No1 Clarkson St



School bus unable to cross bridge

#### Malcolm O'Mara - Old Bank Centre



Town Creek near what was prev. Amish Store



Street in front of Old Bank Centre 19 Nabiac St



Rear of 19 & 21 Nabiac St



Looking into 21 Nabiac St



Looking east up Nabiac St from in front of 19 Nabiac St (2)



Looking across Nabiac St to Clarkson St Bridge near Nabiac Bakery

#### Malcolm O'Mara - Old Bank Centre



In front of 21 and 19 Nabiac St, looking west towards Town Ck



In front of 19 Nabiac St



Front Old Bank Centre 19 Nabiac St



###