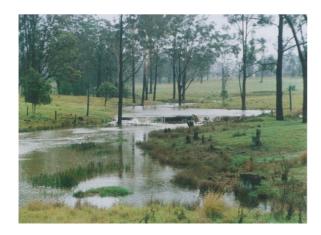

1949 Amish Store



1949 Town Centre



2002 Amish Store



2002 Town Centre



2002 Amish Store



2002 Amish Store



2002 Bakery/Butchery



2002-Fence to the right of the store banked water, reducing creek flow



2002-After the storm



2002-Clarkson St Looking North, RTA depot right of fire truck



2002-Water to the front of Omara's Shop



2002-umbrella in front of old Post Office





2002-Nabiac St, amish shop background



1947 (approx) - Now Amish Shop

## 19th Oct 2004













19th Oct 2004







































































































































# Possibly March 2000





















5\_2\_02 Looking to rear of 9 Abbott St



5\_2\_02 Outside rear of 5 Abbott St



5\_2\_02 Receeding Water



Clarkson St bridge flooded



Cliffords home No1 Clarkson St



School bus unable to cross bridge

#### Malcolm O'Mara - Old Bank Centre



Town Creek near what was prev. Amish Store



Street in front of Old Bank Centre 19 Nabiac St



Rear of 19 & 21 Nabiac St



Looking into 21 Nabiac St



Looking east up Nabiac St from in front of 19 Nabiac St (2)



Looking across Nabiac St to Clarkson St Bridge near Nabiac Bakery

#### Malcolm O'Mara - Old Bank Centre



In front of 21 and 19 Nabiac St, looking west towards Town Ck



In front of 19 Nabiac St



Front Old Bank Centre 19 Nabiac St



####