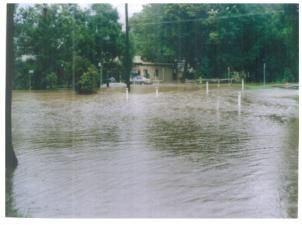

# Possibly March 2000

5\_2\_02 Looking to rear of 9 Abbott St

5\_2\_02 Outside rear of 5 Abbott St

5\_2\_02 Receeding Water

Clarkson St bridge flooded

Cliffords home No1 Clarkson St

School bus unable to cross bridge