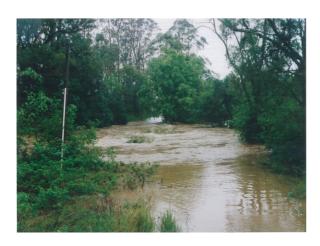

# Possibly March 2000

5\_2\_02 Looking to rear of 9 Abbott St

5\_2\_02 Outside rear of 5 Abbott St

5\_2\_02 Receeding Water

Clarkson St bridge flooded

Cliffords home No1 Clarkson St

School bus unable to cross bridge