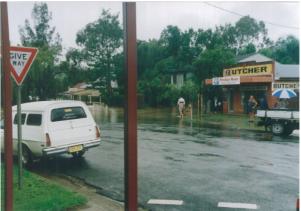

1949 Amish Store



1949 Town Centre



2002 Amish Store



2002 Town Centre



2002 Amish Store



2002 Amish Store



2002 Bakery/Butchery



2002-Fence to the right of the store banked water, reducing creek flow



2002-After the storm



2002-Clarkson St Looking North, RTA depot right of fire truck



2002-Water to the front of Omara's Shop



2002-umbrella in front of old Post Office





2002-Nabiac St, amish shop background



1947 (approx) - Now Amish Shop

## 19th Oct 2004













19th Oct 2004







































































































































# Possibly March 2000





















5\_2\_02 Looking to rear of 9 Abbott St



5\_2\_02 Outside rear of 5 Abbott St



5\_2\_02 Receeding Water



Clarkson St bridge flooded



Cliffords home No1 Clarkson St



School bus unable to cross bridge

#### Malcolm O'Mara - Old Bank Centre



Town Creek near what was prev. Amish Store



Street in front of Old Bank Centre 19 Nabiac St



Rear of 19 & 21 Nabiac St



Looking into 21 Nabiac St



Looking east up Nabiac St from in front of 19 Nabiac St (2)



Looking across Nabiac St to Clarkson St Bridge near Nabiac Bakery

#### Malcolm O'Mara - Old Bank Centre



In front of 21 and 19 Nabiac St, looking west towards Town Ck



In front of 19 Nabiac St



Front Old Bank Centre 19 Nabiac S