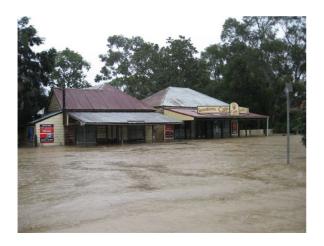

1949 Amish Store

1949 Town Centre

2002 Amish Store

2002 Town Centre

2002 Amish Store

2002 Amish Store

2002 Bakery/Butchery

2002-Fence to the right of the store banked water, reducing creek flow