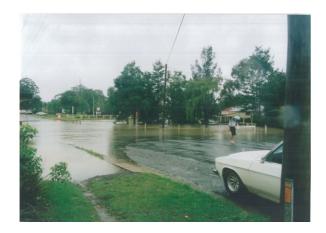

2002-After the storm

2002-Clarkson St Looking North, RTA depot right of fire truck

2002-Water to the front of Omara's Shop

2002-umbrella in front of old Post Office

2002-Nabiac St, amish shop background

1947 (approx) - Now Amish Shop