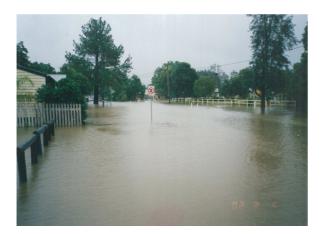

# Possibly March 2000

5\_2\_02 Looking to rear of 9 Abbott St

5\_2\_02 Outside rear of 5 Abbott St

5\_2\_02 Receeding Water

Clarkson St bridge flooded

Cliffords home No1 Clarkson St

School bus unable to cross bridge