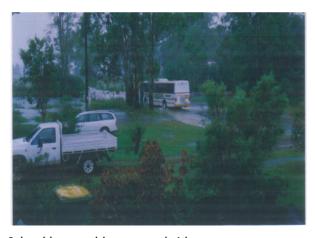

# Possibly March 2000

5\_2\_02 Looking to rear of 9 Abbott St

5\_2\_02 Outside rear of 5 Abbott St

5\_2\_02 Receeding Water

Clarkson St bridge flooded

Cliffords home No1 Clarkson St

School bus unable to cross bridge