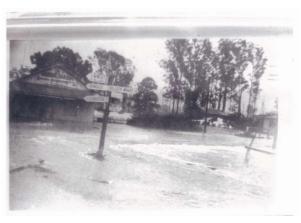

2002-After the storm

2002-Clarkson St Looking North, RTA depot right of fire truck

2002-Water to the front of Omara's Shop

2002-umbrella in front of old Post Office

2002-Nabiac St, amish shop background

1947 (approx) - Now Amish Shop