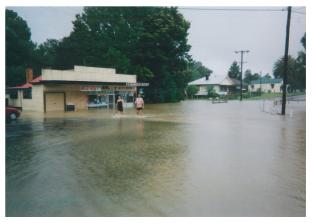

#### Malcolm O'Mara - Old Bank Centre

Town Creek near what was prev. Amish Store

Street in front of Old Bank Centre 19 Nabiac St

Rear of 19 & 21 Nabiac St

Looking into 21 Nabiac St

Looking east up Nabiac St from in front of 19 Nabiac St (2)

Looking across Nabiac St to Clarkson St Bridge near Nabiac Bakery

#### Malcolm O'Mara - Old Bank Centre

In front of 21 and 19 Nabiac St, looking west towards Town Ck

In front of 19 Nabiac St

Front Old Bank Centre 19 Nabiac St