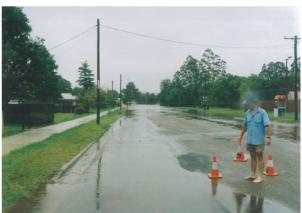

# Possibly March 2000

5\_2\_02 Looking to rear of 9 Abbott St

5\_2\_02 Outside rear of 5 Abbott St

5\_2\_02 Receeding Water

Clarkson St bridge flooded

Cliffords home No1 Clarkson St

School bus unable to cross bridge