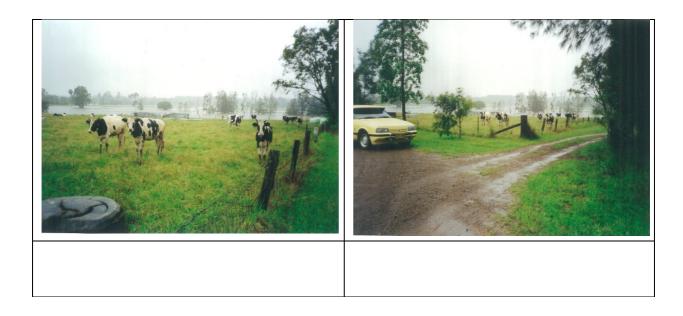

1949 Amish Store

1949 Town Centre

2002 Amish Store

2002 Town Centre

2002 Amish Store

2002 Amish Store

2002 Bakery/Butchery

2002-Fence to the right of the store banked water, reducing creek flow