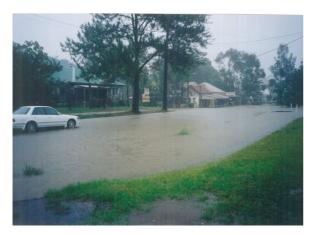

2002-After the storm

2002-Clarkson St Looking North, RTA depot right of fire truck

2002-Water to the front of Omara's Shop

2002-umbrella in front of old Post Office

2002-Nabiac St, amish shop background

1947 (approx) - Now Amish Shop