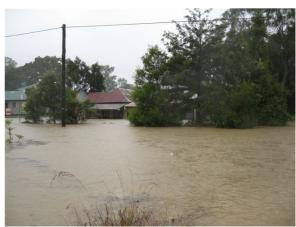

ooking to rear of 9 Abbott St



5\_2\_02 Outside rear of 5 Abbott St



5\_2\_02 Receeding Water



Clarkson St bridge flooded



Cliffords home No1 Clarkson St



School bus unable to cross bridge

#### Malcolm O'Mara - Old Bank Centre



Town Creek near what was prev. Amish Store



Street in front of Old Bank Centre 19 Nabiac St



Rear of 19 & 21 Nabiac St



Looking into 21 Nabiac St



Looking east up Nabiac St from in front of 19 Nabiac St (2)



Looking across Nabiac St to Clarkson St Bridge near Nabiac Bakery

#### Malcolm O'Mara - Old Bank Centre



In front of 21 and 19 Nabiac St, looking west towards Town Ck



In front of 19 Nabiac St



Front Old Bank Centre 19 Nabiac St



#### Emma Darbin

# June 2007 floods







June 2007 floods













June 2007 floods













June 2007 floods













# June 2007 floods













June 2007 floods













## June 2007 floods





# Jim McGovern-Lot 1 Nixon Place survey #34



#### Griffo's Meats





Photo in 2000

Photo 8.3.00





Photo 7am 8.3.00

Photo 3 8.3.00

#### Fred Barber Jan-Feb 2002 Floods