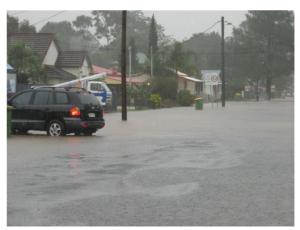

02 Looking to rear of 9 Abbott St



5\_2\_02 Outside rear of 5 Abbott St



5\_2\_02 Receeding Water



Clarkson St bridge flooded



Cliffords home No1 Clarkson St



School bus unable to cross bridge

#### Malcolm O'Mara - Old Bank Centre



Town Creek near what was prev. Amish Store



Street in front of Old Bank Centre 19 Nabiac St



Rear of 19 & 21 Nabiac St



Looking into 21 Nabiac St



Looking east up Nabiac St from in front of 19 Nabiac St (2)



Looking across Nabiac St to Clarkson St Bridge near Nabiac Bakery

#### Malcolm O'Mara - Old Bank Centre



In front of 21 and 19 Nabiac St, looking west towards Town Ck



In front of 19 Nabiac St



Front Old Bank Centre 19 Nabiac St



#### Emma Darbin

# June 2007 floods







June 2007 floods













June 2007 floods













June 2007 floods













# June 2007 floods













June 2007 floods













## June 2007 floods





# Jim McGovern-Lot 1 Nixon Place survey #34



#### Griffo's Meats





Photo in 2000

Photo 8.3.00





Photo 7am 8.3.00

Photo 3 8.3.00

#### Fred Barber Jan-Feb 2002 Floods