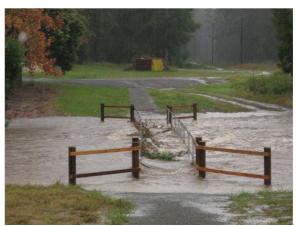

bott St



5\_2\_02 Receeding Water



Clarkson St bridge flooded



Cliffords home No1 Clarkson St



School bus unable to cross bridge

#### Malcolm O'Mara - Old Bank Centre



Town Creek near what was prev. Amish Store



Street in front of Old Bank Centre 19 Nabiac St



Rear of 19 & 21 Nabiac St



Looking into 21 Nabiac St



Looking east up Nabiac St from in front of 19 Nabiac St (2)



Looking across Nabiac St to Clarkson St Bridge near Nabiac Bakery

#### Malcolm O'Mara - Old Bank Centre



In front of 21 and 19 Nabiac St, looking west towards Town Ck



In front of 19 Nabiac St



Front Old Bank Centre 19 Nabiac St



#### Emma Darbin

# June 2007 floods







June 2007 floods













June 2007 floods













June 2007 floods













# June 2007 floods













June 2007 floods













## June 2007 floods





# Jim McGovern-Lot 1 Nixon Place survey #34



#### Griffo's Meats





Photo in 2000

Photo 8.3.00





Photo 7am 8.3.00

Photo 3 8.3.00

#### Fred Barber Jan-Feb 2002 Floods