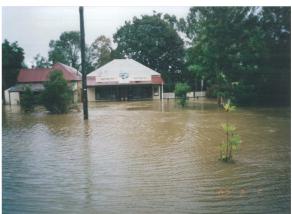

1949 Amish Store



1949 Town Centre



2002 Amish Store



2002 Town Centre



2002 Amish Store



2002 Amish Store



2002 Bakery/Butchery



2002-Fence to the right of the store banked water, reducing creek flow



2002-After the storm



2002-Clarkson St Looking North, RTA depot right of fire truck



2002-Water to the front of Omara's Shop



2002-umbrella in front of old Post Office





2002-Nabiac St, amish shop background



1947 (approx) - Now Amish Shop

## 19th Oct 2004













19th Oct 2004







































































































































# Possibly March 2000





















5\_2\_02 Looking to rear of 9 Abbott St



5\_2\_02 Outside rear of 5 Abbott St



5\_2\_02 Receeding Water



Clarkson St bridge flooded



Cliffords home No1 Clarkson St



School bus unable to cross bridge

#### Malcolm O'Mara - Old Bank Centre



Town Creek near what was prev. Amish Store



Street in front of Old Bank Centre 19 Nabiac St



Rear of 19 & 21 Nabiac St



Looking into 21 Nabiac St



Looking east up Nabiac St from in front of 19 Nabiac St (2)



Looking across Nabiac St to Clarkson St Bridge near Nabiac Bakery

#### Malcolm O'Mara - Old Bank Centre



In front of 21 and 19 Nabiac St, looking west towards Town Ck