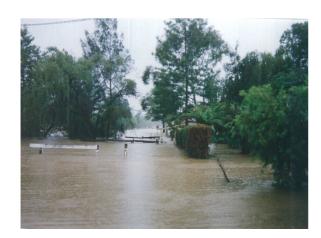

# Possibly March 2000

5\_2\_02 Looking to rear of 9 Abbott St

5\_2\_02 Outside rear of 5 Abbott St

5\_2\_02 Receeding Water

Clarkson St bridge flooded

Cliffords home No1 Clarkson St

School bus unable to cross bridge