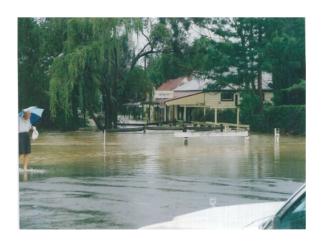

1949 Amish Store



1949 Town Centre



2002 Amish Store



2002 Town Centre



2002 Amish Store



2002 Amish Store



2002 Bakery/Butchery



2002-Fence to the right of the store banked water, reducing creek flow



2002-After the storm



2002-Clarkson St Looking North, RTA depot right of fire truck



2002-Water to the front of Omara's Shop



2002-umbrella in front of old Post Office





2002-Nabiac St, amish shop background



1947 (approx) - Now Amish Shop

## 19th Oct 2004













19th Oct 2004







































































































































# Possibly March 2000





















5\_2\_02 Looking to rear of 9 Abbott St



5\_2\_02 Outside rear of 5 Abbott St



5\_2\_02 Receeding Water



Clarkson St bridge flooded



Cliffords home No1 Clarkson St



School bus unable to cross bridge

#### Malcolm O'Mara - Old Bank Centre



Town Creek near what was prev. Amish Store



Street in front of Old Bank Centre 19 Nabiac St



Rear of 19 & 21 Nabiac St



Looking into 21 Nabiac St



Looking east up Nabiac St from in front of 19 Nabiac St (2)



Looking across Nabiac St to Clarkson St Bridge near Nabiac Bakery

#### Malcolm O'Mara - Old Bank Centre



In front of 21 and 19 Nabiac St, looking west towards Town Ck



In front of 19 Nabiac St



Front Old Bank Centre 19 Na