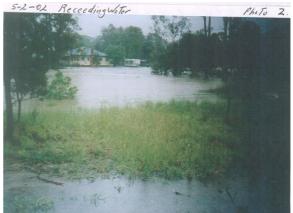

# Possibly March 2000

5\_2\_02 Looking to rear of 9 Abbott St

5\_2\_02 Outside rear of 5 Abbott St

5\_2\_02 Receeding Water

Clarkson St bridge flooded

Cliffords home No1 Clarkson St

School bus unable to cross bridge