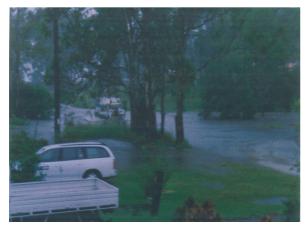

# Possibly March 2000

5\_2\_02 Looking to rear of 9 Abbott St

5\_2\_02 Outside rear of 5 Abbott St

5\_2\_02 Receeding Water

Clarkson St bridge flooded

Cliffords home No1 Clarkson St

School bus unable to cross bridge