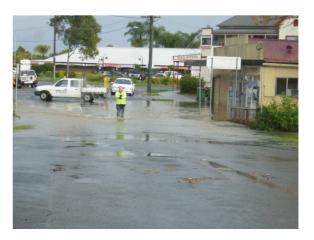

# Possibly March 2000





















5\_2\_02 Looking to rear of 9 Abbott St



5\_2\_02 Outside rear of 5 Abbott St



5\_2\_02 Receeding Water



Clarkson St bridge flooded



Cliffords home No1 Clarkson St



School bus unable to cross bridge

#### Malcolm O'Mara - Old Bank Centre



Town Creek near what was prev. Amish Store



Street in front of Old Bank Centre 19 Nabiac St



Rear of 19 & 21 Nabiac St



Looking into 21 Nabiac St



Looking east up Nabiac St from in front of 19 Nabiac St (2)



Looking across Nabiac St to Clarkson St Bridge near Nabiac Bakery

#### Malcolm O'Mara - Old Bank Centre



In front of 21 and 19 Nabiac St, looking west towards Town Ck



In front of 19 Nabiac St



Front Old Bank Centre 19 Nabiac St



#### Emma Darbin

# June 2007 floods







June 2007 floods













June 2007 floods













June 2007 floods













# June 2007 floods













June 2007 floods













## June 2007 floods





# Jim McGovern-Lot 1 Nixon Place survey #34



#### Griffo's Meats





Photo in 2000

Photo 8.3.00





Photo 7am 8.3.00

Photo 3 8.3.00

#### Fred Barber Jan-Feb 2002 Floods