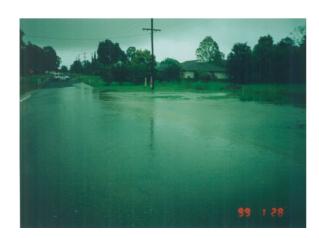

1949 Amish Store



1949 Town Centre



2002 Amish Store



2002 Town Centre



2002 Amish Store



2002 Amish Store



2002 Bakery/Butchery



2002-Fence to the right of the store banked water, reducing creek flow



2002-After the storm



2002-Clarkson St Looking North, RTA depot right of fire truck



2002-Water to the front of Omara's Shop



2002-umbrella in front of old Post Office





2002-Nabiac St, amish shop background



1947 (approx) - Now Amish Shop

## 19th Oct 2004













19th Oct 2004







































































































































# Possibly March 2000





















5\_2\_02 Looking to rear of 9 Abbott St



5\_2\_02 Outside rear of 5 Abbott St



5\_2\_02 Receeding Water



Clarkson St bridge flooded



Cliffords home No1 Clarkson St



School bus unable to cross bridge

#### Malcolm O'Mara - Old Bank Centre



Town Creek near what was prev. Amish Store



Street in front of Old Bank Centre 19 Nabiac St



Rear of 19 & 21 Nabiac St



Looking into 21 Nabiac St



Looking east up Nabiac St from in front of 19 Nabiac St (2)



Looking across Nabiac St to Clarkson St Bridge near Nabiac Bakery

#### Malcolm O'Mara - Old Bank Centre



In front of 21 and 19 Nabiac St, looking west towards Town Ck



In front of 19 Nabiac St



Fro