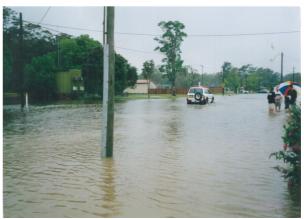

2002-After the storm

2002-Clarkson St Looking North, RTA depot right of fire truck

2002-Water to the front of Omara's Shop

2002-umbrella in front of old Post Office

2002-Nabiac St, amish shop background

1947 (approx) - Now Amish Shop