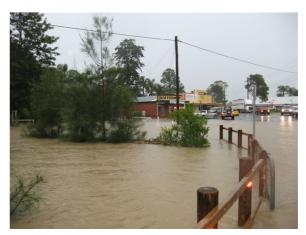

#### Malcolm O'Mara - Old Bank Centre

Town Creek near what was prev. Amish Store

Street in front of Old Bank Centre 19 Nabiac St

Rear of 19 & 21 Nabiac St

Looking into 21 Nabiac St

Looking east up Nabiac St from in front of 19 Nabiac St (2)

Looking across Nabiac St to Clarkson St Bridge near Nabiac Bakery