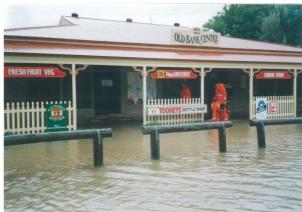

1949 Amish Store

1949 Town Centre

2002 Amish Store

2002 Town Centre

2002 Amish Store

2002 Amish Store

2002 Bakery/Butchery

2002-Fence to the right of the store banked water, reducing creek flow