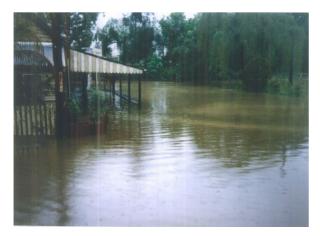

2002-Fence to the right of the store banked water, reducing creek flow



2002-After the storm



2002-Clarkson St Looking North, RTA depot right of fire truck



2002-Water to the front of Omara's Shop



2002-umbrella in front of old Post Office





2002-Nabiac St, amish shop background



1947 (approx) - Now Amish Shop

## 19th Oct 2004













19th Oct 2004







































































































































# Possibly March 2000





















5\_2\_02 Looking to rear of 9 Abbott St



5\_2\_02 Outside rear of 5 Abbott St



5\_2\_02 Receeding Water



Clarkson St bridge flooded



Cliffords home No1 Clarkson St



School bus unable to cross bridge

#### Malcolm O'Mara - Old Bank Centre



Town Creek near what was prev. Amish Store



Street in front of Old Bank Centre 19 Nabiac St



Rear of 19 & 21 Nabiac St



Looking into 21 Nabiac St



Looking east up Nabiac St from in front of 19 Nabiac St (2)



Looking across Nabiac St to Clarkson St Bridge near Nabiac Bakery

#### Malcolm O'Mara - Old Bank Centre



In front of 21 and 19 Nabiac St, looking west towards Town Ck



In front of 19 Nabiac St



Front Old Bank Centre 19 Nabiac St



#### Emma Darbin

# June 2007 floods







June 2007 floods













June 2007 floods













June 2007 floods













# June 2007 floods













June 2007 floods













## June 2007 floods





# Jim McGovern-Lot 1 Nixon Place survey #34



#### Griffo's Meats





Photo in 2000

Photo 8.3.00





Photo 7am 8.3.0