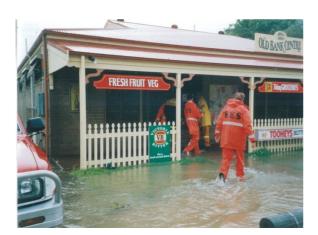

#### Malcolm O'Mara - Old Bank Centre

Town Creek near what was prev. Amish Store

Street in front of Old Bank Centre 19 Nabiac St

Rear of 19 & 21 Nabiac St

Looking into 21 Nabiac St

Looking east up Nabiac St from in front of 19 Nabiac St (2)

#### Malcolm O'Mara - Old Bank Centre

In front of 21 and 19 Nabiac St, looking west towards Town Ck

In front of 19 Nabiac St

Front Old Bank Centre 19 Nabiac St