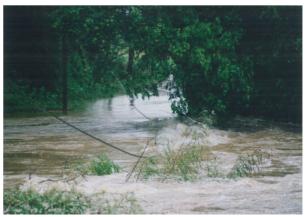

1949 Amish Store



1949 Town Centre



2002 Amish Store



2002 Town Centre



2002 Amish Store



2002 Amish Store



2002 Bakery/Butchery



2002-Fence to the right of the store banked water, reducing creek flow



2002-After the storm



2002-Clarkson St Looking North, RTA depot right of fire truck



2002-Water to the front of Omara's Shop



2002-umbrella in front of old Post Office





2002-Nabiac St, amish shop background



1947 (approx) - Now Amish Shop

## 19th Oct 2004













19th Oct 2004







































































































































# Possibly March 2000





















5\_2\_02 Looking to rear of 9 Abbott St



5\_2\_02 Outside rear of 5 Abbott St



5\_2\_02 Receeding Water



Clarkson St bridge flooded



Cliffords home No1 Clarkson St



School bus unable to cross bridge

#### Malcolm O'Mara - Old Bank Centre



Town Creek near what was prev. Amish Store



Street in front of Old Bank Centre 19 Nabiac St



Rear of 19 & 21 Nabiac St



Looking into 21 Nabiac St



Looking east up Nabiac St from in front of 19 Nabiac St (2)



Looking across Nabiac St to Clarkson St Bridge near Nabiac Bakery

#### Malcolm O'Mara - Old Bank Centre



In front of 21 and 19 Nabiac St, looking west towards Town Ck



In front of 19 Nabiac St



Front Old Bank Centre 19 Nabiac St



#### Em