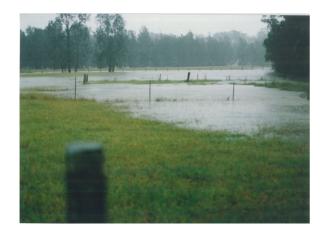

1949 Amish Store



1949 Town Centre



2002 Amish Store



2002 Town Centre



2002 Amish Store



2002 Amish Store



2002 Bakery/Butchery



2002-Fence to the right of the store banked water, reducing creek flow



2002-After the storm



2002-Clarkson St Looking North, RTA depot right of fire truck



2002-Water to the front of Omara's Shop



2002-umbrella in front of old Post Office





2002-Nabiac St, amish shop background



1947 (approx) - Now Amish Shop

## 19th Oct 2004













19th Oct 2004







































































































































# Possibly March 2000





















5\_2\_02 Looking to rear of 9 Abbott St



5\_2\_02 Outside rear of 5 Abbott St



5\_2\_02 Receeding Water



Clarkson St bridge flooded



Cliffords home No1 Clarkson St



School bus unable to cross bridge

#### Malcolm O'Mara - Old Bank Centre



Town Creek near what was prev. Amish Store



Street in front of Old Bank Centre 19 Nabiac St



Rear of 19 & 21 Nabiac St



Looking into 21 Nabiac St



Looking east up Nabiac St from in front of 19 Nabiac St (2)



Looking across Nabiac St to Clarkson St Bridge near Nabiac Bakery

#### Malcolm O'Mara - Old Bank Centre



In front of 21 and 19 Nabiac St, looking west towards Town Ck



In front of 19 Nabiac St



Front Old Bank Centre 19 Nabiac St



#### Emma Darbin

# June 2007 floods