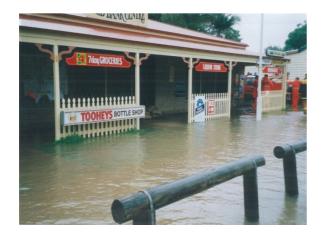

#### Malcolm O'Mara - Old Bank Centre

Town Creek near what was prev. Amish Store

Street in front of Old Bank Centre 19 Nabiac St

Rear of 19 & 21 Nabiac St

Looking into 21 Nabiac St

Looking east up Nabiac St from in front of 19 Nabiac St (2)

#### Malcolm O'Mara - Old Bank Centre

In front of 21 and 19 Nabiac St, looking west towards Town Ck

In front of 19 Nabiac St

Front Old Bank Centre 19 Nabiac St