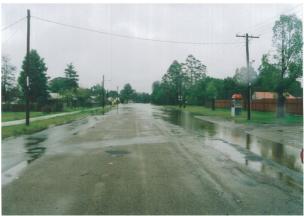

1949 Amish Store



1949 Town Centre



2002 Amish Store



2002 Town Centre



2002 Amish Store



2002 Amish Store



2002 Bakery/Butchery



2002-Fence to the right of the store banked water, reducing creek flow



2002-After the storm



2002-Clarkson St Looking North, RTA depot right of fire truck



2002-Water to the front of Omara's Shop



2002-umbrella in front of old Post Office





2002-Nabiac St, amish shop background



1947 (approx) - Now Amish Shop

## 19th Oct 2004













19th Oct 2004







































































































































# Possibly March 2000





















5\_2\_02 Looking to rear of 9 Abbott St



5\_2\_02 Outside rear of 5 Abbott St



5\_2\_02 Receeding Water



Clarkson St bridge flooded



Cliffords home No1 Clarkson St



School bus unable to cross bridge

#### Malcolm O'Mara - Old Bank Centre



Town Creek near what was prev. Amish Store



Street in front of Old Bank Centre 19 Nabiac St



Rear of 19 & 21 Nabiac St



Looking into 21 Nabiac St



Looking east up Nabiac St from in front of 19 Nabiac St (2)



Looking across Nabiac St to Clarkson St Bridge near Nabiac Bakery

#### Malcolm O'Mara - Old Bank Centre



In front of 21 and 19 Nabiac St, looking west towards Town Ck



In front of 19 Nabiac St



Front Old Bank Centre