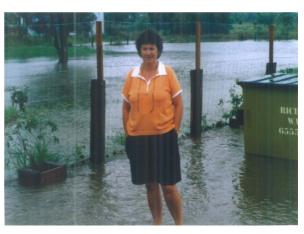

North, RTA depot right of fire truck



2002-Water to the front of Omara's Shop



2002-umbrella in front of old Post Office





2002-Nabiac St, amish shop background



1947 (approx) - Now Amish Shop

## 19th Oct 2004













19th Oct 2004







































































































































# Possibly March 2000





















5\_2\_02 Looking to rear of 9 Abbott St



5\_2\_02 Outside rear of 5 Abbott St



5\_2\_02 Receeding Water



Clarkson St bridge flooded



Cliffords home No1 Clarkson St



School bus unable to cross bridge

#### Malcolm O'Mara - Old Bank Centre



Town Creek near what was prev. Amish Store



Street in front of Old Bank Centre 19 Nabiac St



Rear of 19 & 21 Nabiac St



Looking into 21 Nabiac St



Looking east up Nabiac St from in front of 19 Nabiac St (2)



Looking across Nabiac St to Clarkson St Bridge near Nabiac Bakery

#### Malcolm O'Mara - Old Bank Centre



In front of 21 and 19 Nabiac St, looking west towards Town Ck



In front of 19 Nabiac St



Front Old Bank Centre 19 Nabiac St



#### Emma Darbin

# June 2007 floods







June 2007 floods













June 2007 floods













June 2007 floods













# June 2007 floods













June 2007 floods













## June 2007 floods





# Jim McGovern-Lot 1 Nixon Place survey #34



#### Griffo's Meats





Photo in 2000

Photo 8.3.00





Photo 7am 8.3.00

Photo 3 8.3.00

#### Fred Barber Jan-Feb 2002 Floods