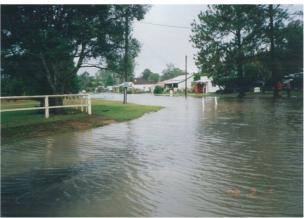

# Possibly March 2000

5\_2\_02 Looking to rear of 9 Abbott St

5\_2\_02 Outside rear of 5 Abbott St

5\_2\_02 Receeding Water

Clarkson St bridge flooded

Cliffords home No1 Clarkson St

School bus unable to cross bridge