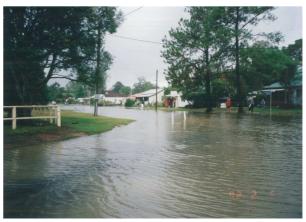

1949 Amish Store



1949 Town Centre



2002 Amish Store



2002 Town Centre



2002 Amish Store



2002 Amish Store



2002 Bakery/Butchery



2002-Fence to the right of the store banked water, reducing creek flow



2002-After the storm



2002-Clarkson St Looking North, RTA depot right of fire truck



2002-Water to the front of Omara's Shop



2002-umbrella in front of old Post Office





2002-Nabiac St, amish shop background



1947 (approx) - Now Amish Shop

## 19th Oct 2004













19th Oct 2004







































































































































# Possibly March 2000





















5\_2\_02 Looking to rear of 9 Abbott St



5\_2\_02 Outside rear of 5 Abbott St



5\_2\_02 Receeding Water



Clarkson St bridge flooded



Cliffords home No1 Clarkson St



School bus unable to cross bridge

#### Malcolm O'Mara - Old Bank Centre



Town Creek near what was prev. Amish Store



Street in front of Old Bank Centre 19 Nabiac St



Rear of 19 & 21 Nabiac St



Looking into 21 Nabiac St



Looking east up Nabiac St from in front of 19 Nabiac St (2)



Looking across Nabiac St to Clarkson St Bridge near Nabiac Bakery

#### Malcolm O'Mara - Old Bank Centre



In front of 21 and 19 Nabiac St, looking west towards Town C