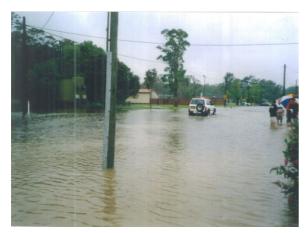

2002-After the storm

2002-Clarkson St Looking North, RTA depot right of fire truck

2002-Water to the front of Omara's Shop

2002-umbrella in front of old Post Office

2002-Nabiac St, amish shop background

1947 (approx) - Now Amish Shop