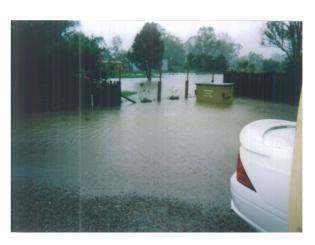

# Possibly March 2000





















5\_2\_02 Looking to rear of 9 Abbott St



5\_2\_02 Outside rear of 5 Abbott St



5\_2\_02 Receeding Water



Clarkson St bridge flooded



Cliffords home No1 Clarkson St



School bus unable to cross bridge

#### Malcolm O'Mara - Old Bank Centre



Town Creek near what was prev. Amish Store



Street in front of Old Bank Centre 19 Nabiac St



Rear of 19 & 21 Nabiac St



Looking into 21 Nabiac St



Looking east up Nabiac St from in front of 19 Nabiac St (2)



Looking across Nabiac St to Clarkson St Bridge near Nabiac Bakery

#### Malcolm O'Mara - Old Bank Centre



In front of 21 and 19 Nabiac St, looking west towards Town Ck



In front of 19 Nabiac St



Front Old Bank Centre 19 Nabiac St



#### Emma Darbin

# June 2007 floods







June 2007 floods













June 2007 floods













June 2007 floods













# June 2007 floods













June 2007 floods













## June 2007 floods





# Jim McGovern-Lot 1 Nixon Place survey #34



#### Griffo's Meats





Photo in 2000

Photo 8.3.00





Photo 7am 8.3.00

Photo 3 8.3.00

#### Fred Barber Jan-Feb 2002 Floods