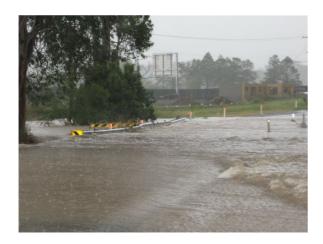

eding Water



Clarkson St bridge flooded



Cliffords home No1 Clarkson St



School bus unable to cross bridge

#### Malcolm O'Mara - Old Bank Centre



Town Creek near what was prev. Amish Store



Street in front of Old Bank Centre 19 Nabiac St



Rear of 19 & 21 Nabiac St



Looking into 21 Nabiac St



Looking east up Nabiac St from in front of 19 Nabiac St (2)



Looking across Nabiac St to Clarkson St Bridge near Nabiac Bakery

#### Malcolm O'Mara - Old Bank Centre



In front of 21 and 19 Nabiac St, looking west towards Town Ck



In front of 19 Nabiac St



Front Old Bank Centre 19 Nabiac St



#### Emma Darbin

# June 2007 floods







June 2007 floods













June 2007 floods













June 2007 floods













# June 2007 floods













June 2007 floods













## June 2007 floods





# Jim McGovern-Lot 1 Nixon Place survey #34



#### Griffo's Meats





Photo in 2000

Photo 8.3.00





Photo 7am 8.3.00

Photo 3 8.3.00

#### Fred Barber Jan-Feb 2002 Floods