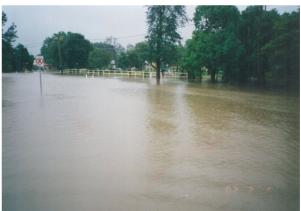

# Possibly March 2000

5\_2\_02 Looking to rear of 9 Abbott St

5\_2\_02 Outside rear of 5 Abbott St

5\_2\_02 Receeding Water

Clarkson St bridge flooded

Cliffords home No1 Clarkson St

School bus unable to cross bridge