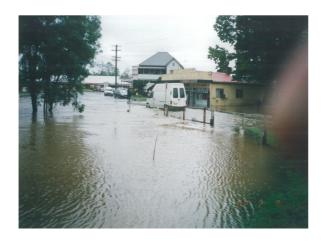

#### Malcolm O'Mara - Old Bank Centre

Town Creek near what was prev. Amish Store

Street in front of Old Bank Centre 19 Nabiac St

Rear of 19 & 21 Nabiac St

Looking into 21 Nabiac St

Looking east up Nabiac St from in front of 19 Nabiac St (2)

Looking across Nabiac St to Clarkson St Bridge near Nabiac Bakery

#### Malcolm O'Mara - Old Bank Centre

In front of 21 and 19 Nabiac St, looking west towards Town Ck

In front of 19 Nabiac St

Front Old Bank Centre 19 Nabiac St