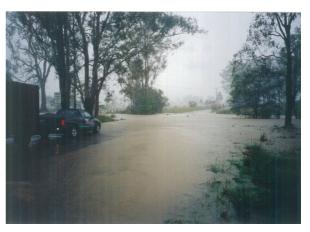

2002-After the storm

2002-Clarkson St Looking North, RTA depot right of fire truck

2002-Water to the front of Omara's Shop

2002-umbrella in front of old Post Office

2002-Nabiac St, amish shop background

1947 (approx) - Now Amish Shop