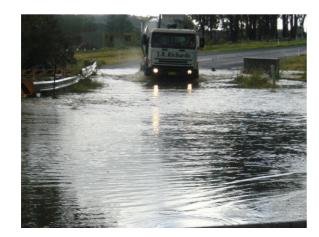

# Possibly March 2000





















5\_2\_02 Looking to rear of 9 Abbott St



5\_2\_02 Outside rear of 5 Abbott St



5\_2\_02 Receeding Water



Clarkson St bridge flooded



Cliffords home No1 Clarkson St



School bus unable to cross bridge

#### Malcolm O'Mara - Old Bank Centre



Town Creek near what was prev. Amish Store



Street in front of Old Bank Centre 19 Nabiac St



Rear of 19 & 21 Nabiac St



Looking into 21 Nabiac St



Looking east up Nabiac St from in front of 19 Nabiac St (2)



Looking across Nabiac St to Clarkson St Bridge near Nabiac Bakery

#### Malcolm O'Mara - Old Bank Centre



In front of 21 and 19 Nabiac St, looking west towards Town Ck



In front of 19 Nabiac St



Front Old Bank Centre 19 Nabiac St



#### Emma Darbin

# June 2007 floods







June 2007 floods













June 2007 floods













June 2007 floods













# June 2007 floods













June 2007 floods













## June 2007 floods





# Jim McGovern-Lot 1 Nixon Place survey #34



#### Griffo's Meats





Photo in 2000

Photo 8.3.00





Photo 7am 8.3.00

Photo 3 8.3.00

#### Fred Barber Jan-Feb 2002 Floods