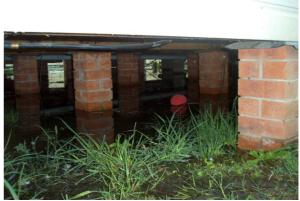

1949 Amish Store



1949 Town Centre



2002 Amish Store



2002 Town Centre



2002 Amish Store



2002 Amish Store



2002 Bakery/Butchery



2002-Fence to the right of the store banked water, reducing creek flow



2002-After the storm



2002-Clarkson St Looking North, RTA depot right of fire truck



2002-Water to the front of Omara's Shop



2002-umbrella in front of old Post Office





2002-Nabiac St, amish shop background



1947 (approx) - Now Amish Shop

## 19th Oct 2004













19th Oct 2004







































































































































# Possibly March 2000





















5\_2\_02 Looking to rear of 9 Abbott St



5\_2\_02 Outside rear of 5 Abbott St



5\_2\_02 Receeding Water



Clarkson St bridge flooded



Cliffords home No1 Clarkson St



School bus unable to cross bridge

#### Malcolm O'Mara - Old Bank Centre



Town Creek near what was prev. Amish Store



Street in front of Old Bank Centre 19 Nabiac St



Rear of 19 & 21 Nabiac St



Looking into 21 Nabiac St



Looking east up Nabiac St from in front of 19 Nabiac St (2)



Looking across Nabiac St to Clarkson St Bridge near Nabiac Bakery

#### Malcolm O'Mara - Old Bank Centre



In front of 21 and 19 Nab