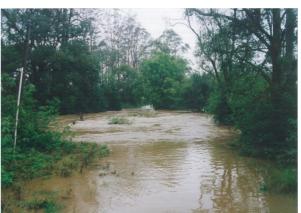

# Possibly March 2000

5\_2\_02 Looking to rear of 9 Abbott St

5\_2\_02 Outside rear of 5 Abbott St

5\_2\_02 Receeding Water

Clarkson St bridge flooded

Cliffords home No1 Clarkson St

School bus unable to cross bridge