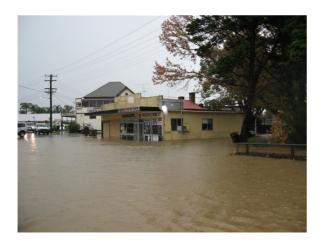

#### Malcolm O'Mara - Old Bank Centre

Town Creek near what was prev. Amish Store

Street in front of Old Bank Centre 19 Nabiac St

Rear of 19 & 21 Nabiac St

Looking into 21 Nabiac St

Looking east up Nabiac St from in front of 19 Nabiac St (2)

#### Malcolm O'Mara - Old Bank Centre

In front of 21 and 19 Nabiac St, looking west towards Town Ck

In front of 19 Nabiac St

Front Old Bank Centre 19 Nabiac St