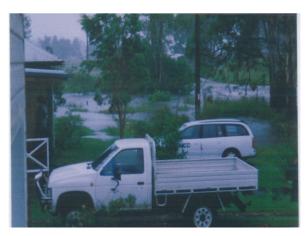

# Possibly March 2000

5\_2\_02 Looking to rear of 9 Abbott St

5\_2\_02 Outside rear of 5 Abbott St

5\_2\_02 Receeding Water

Clarkson St bridge flooded

Cliffords home No1 Clarkson St

School bus unable to cross bridge