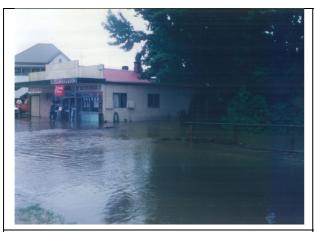

1949 Amish Store

1949 Town Centre

2002 Amish Store

2002 Town Centre

2002 Amish Store

2002 Amish Store

2002 Bakery/Butchery

2002-Fence to the right of the store banked water, reducing creek flow

2002-After the storm

2002-Clarkson St Looking North, RTA depot right of fire truck

2002-Water to the front of Omara's Shop

2002-umbrella in front of old Post Office

2002-Nabiac St, amish shop background

1947 (approx) - Now Amish Shop