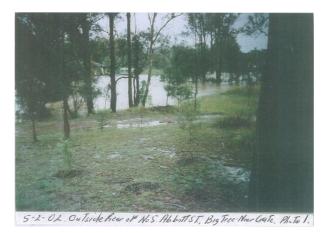

# Possibly March 2000

5\_2\_02 Looking to rear of 9 Abbott St

5\_2\_02 Outside rear of 5 Abbott St

5\_2\_02 Receeding Water

Clarkson St bridge flooded

Cliffords home No1 Clarkson St

School bus unable to cross bridge