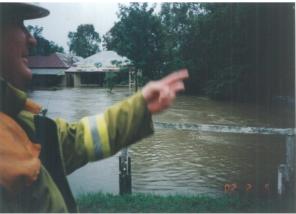

2002-After the storm

2002-Clarkson St Looking North, RTA depot right of fire truck

2002-Water to the front of Omara's Shop

2002-umbrella in front of old Post Office

2002-Nabiac St, amish shop background

1947 (approx) - Now Amish Shop