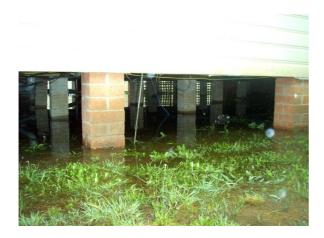

1949 Amish Store



1949 Town Centre



2002 Amish Store



2002 Town Centre



2002 Amish Store



2002 Amish Store



2002 Bakery/Butchery



2002-Fence to the right of the store banked water, reducing creek flow



2002-After the storm



2002-Clarkson St Looking North, RTA depot right of fire truck



2002-Water to the front of Omara's Shop



2002-umbrella in front of old Post Office





2002-Nabiac St, amish shop background



1947 (approx) - Now Amish Shop

## 19th Oct 2004













19th Oct 2004







































































































































# Possibly March 2000





















5\_2\_02 Looking to rear of 9 Abbott St



5\_2\_02 Outside rear of 5 Abbott St



5\_2\_02 Receeding Water



Clarkson St bridge flooded



Cliffords home No1 Clarkson St



School bus unable to cross bridge

#### Malcolm O'Mara - Old Bank Centre



Town Creek near what was prev. Amish Store



Street in front of Old Bank Centre 19 Nabiac St



Rear of 19 & 21 Nabiac St



Looking into 21 Nabiac St



Looking east up Nabiac St from in front of 19 Nabiac St (2)



Looking across Nabiac St to Clarkson St Bridge near Nabiac Bakery

#### Malcolm O'Mara - Old Bank Centre



In front of 21 and 19 N