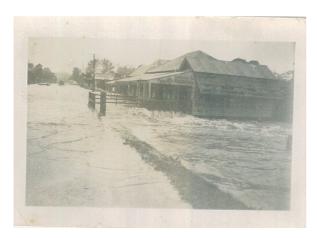

#### Malcolm O'Mara - Old Bank Centre

Town Creek near what was prev. Amish Store

Street in front of Old Bank Centre 19 Nabiac St

Rear of 19 & 21 Nabiac St

Looking into 21 Nabiac St

Looking east up Nabiac St from in front of 19 Nabiac St (2)

Looking across Nabiac St to Clarkson St Bridge near Nabiac Bakery

#### Malcolm O'Mara - Old Bank Centre

In front of 21 and 19 Nabiac St, looking west towards Town Ck

In front of 19 Nabiac St

Front Old Bank Centre 19 Nabiac St