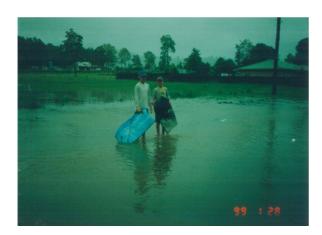

1949 Amish Store



1949 Town Centre



2002 Amish Store



2002 Town Centre



2002 Amish Store



2002 Amish Store



2002 Bakery/Butchery



2002-Fence to the right of the store banked water, reducing creek flow



2002-After the storm



2002-Clarkson St Looking North, RTA depot right of fire truck



2002-Water to the front of Omara's Shop



2002-umbrella in front of old Post Office





2002-Nabiac St, amish shop background



1947 (approx) - Now Amish Shop

## 19th Oct 2004













19th Oct 2004







































































































































# Possibly March 2000





















5\_2\_02 Looking to rear of 9 Abbott St



5\_2\_02 Outside rear of 5 Abbott St



5\_2\_02 Receeding Water



Clarkson St bridge flooded



Cliffords home No1 Clarkson St



School bus unable to cross bridge

#### Malcolm O'Mara - Old Bank Centre



Town Creek near what was prev. Amish Store



Street in front of Old Bank Centre 19 Nabiac St



Rear of 19 & 21 Nabiac St



Looking into 21 Nabiac St



Looking east up Nabiac St from in front of 19 Nabiac St (2)



Looking across Nabiac St to Clarkson St Bridge near Nabiac Bakery

#### Malcolm O'Mara - Old Bank Centre



In front of 21 and 19 Nabiac St, looking west towards Town Ck



In front of 19 Nabiac St