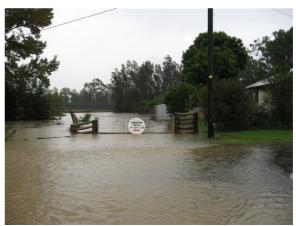

# Possibly March 2000

5\_2\_02 Looking to rear of 9 Abbott St

5\_2\_02 Outside rear of 5 Abbott St

5\_2\_02 Receeding Water

Clarkson St bridge flooded

Cliffords home No1 Clarkson St

School bus unable to cross bridge