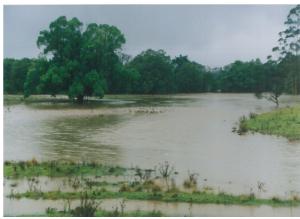

# Possibly March 2000

5\_2\_02 Looking to rear of 9 Abbott St

5\_2\_02 Outside rear of 5 Abbott St

5\_2\_02 Receeding Water

Clarkson St bridge flooded

Cliffords home No1 Clarkson St

School bus unable to cross bridge