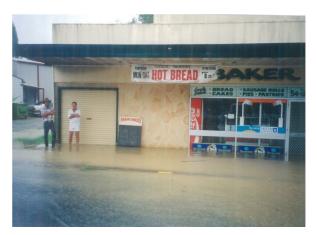

1949 Amish Store

1949 Town Centre

2002 Amish Store

2002 Town Centre

2002 Amish Store

2002 Amish Store

2002 Bakery/Butchery

2002-Fence to the right of the store banked water, reducing creek flow