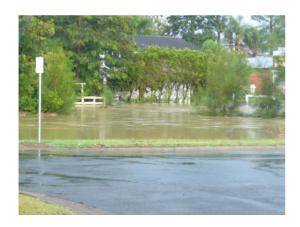

# Possibly March 2000





















5\_2\_02 Looking to rear of 9 Abbott St



5\_2\_02 Outside rear of 5 Abbott St



5\_2\_02 Receeding Water



Clarkson St bridge flooded



Cliffords home No1 Clarkson St



School bus unable to cross bridge

#### Malcolm O'Mara - Old Bank Centre



Town Creek near what was prev. Amish Store



Street in front of Old Bank Centre 19 Nabiac St



Rear of 19 & 21 Nabiac St



Looking into 21 Nabiac St



Looking east up Nabiac St from in front of 19 Nabiac St (2)



Looking across Nabiac St to Clarkson St Bridge near Nabiac Bakery

#### Malcolm O'Mara - Old Bank Centre



In front of 21 and 19 Nabiac St, looking west towards Town Ck



In front of 19 Nabiac St



Front Old Bank Centre 19 Nabiac St



#### Emma Darbin

# June 2007 floods







June 2007 floods













June 2007 floods













June 2007 floods













# June 2007 floods













June 2007 floods













## June 2007 floods





# Jim McGovern-Lot 1 Nixon Place survey #34



#### Griffo's Meats





Photo in 2000

Photo 8.3.00





Photo 7am 8.3.00

Photo 3 8.3.00

#### Fred Barber Jan-Feb 2002 Floods