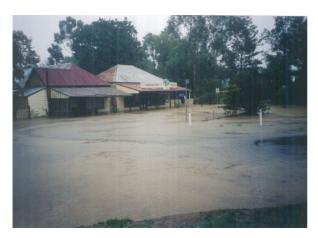

1949 Amish Store



1949 Town Centre



2002 Amish Store



2002 Town Centre



2002 Amish Store



2002 Amish Store



2002 Bakery/Butchery



2002-Fence to the right of the store banked water, reducing creek flow



2002-After the storm



2002-Clarkson St Looking North, RTA depot right of fire truck



2002-Water to the front of Omara's Shop



2002-umbrella in front of old Post Office





2002-Nabiac St, amish shop background



1947 (approx) - Now Amish Shop

## 19th Oct 2004













19th Oct 2004







































































































































# Possibly March 2000





















5\_2\_02 Looking to rear of 9 Abbott St



5\_2\_02 Outside rear of 5 Abbott St



5\_2\_02 Receeding Water



Clarkson St bridge flooded



Cliff