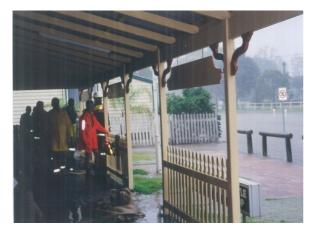

2002-After the storm

2002-Clarkson St Looking North, RTA depot right of fire truck

2002-Water to the front of Omara's Shop

2002-umbrella in front of old Post Office

2002-Nabiac St, amish shop background

1947 (approx) - Now Amish Shop