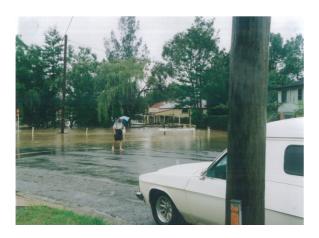

2002-After the storm

2002-Clarkson St Looking North, RTA depot right of fire truck

2002-Water to the front of Omara's Shop

2002-umbrella in front of old Post Office

2002-Nabiac St, amish shop background

1947 (approx) - Now Amish Shop