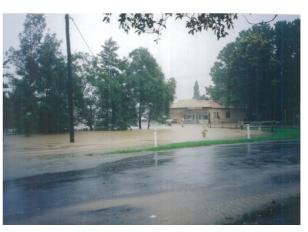

1949 Amish Store



1949 Town Centre



2002 Amish Store



2002 Town Centre



2002 Amish Store



2002 Amish Store



2002 Bakery/Butchery



2002-Fence to the right of the store banked water, reducing creek flow



2002-After the storm



2002-Clarkson St Looking North, RTA depot right of fire truck



2002-Water to the front of Omara's Shop



2002-umbrella in front of old Post Office





2002-Nabiac St, amish shop background



1947 (approx) - Now Amish Shop

## 19th Oct 2004













19th Oct 2004







































































































































# Possibly March 2000





















5\_2\_02 Looking to rear of 9 Abbott St



5\_2\_02 Outside rear of 5 Abbott St



5\_2\_02 Receeding Water



Clarkson St bridge flooded



Cliffords home No1 Clarks