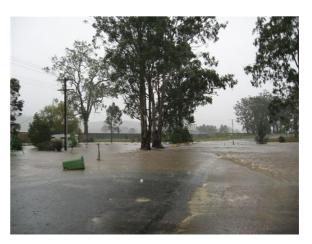

ceeding Water



Clarkson St bridge flooded



Cliffords home No1 Clarkson St



School bus unable to cross bridge

#### Malcolm O'Mara - Old Bank Centre



Town Creek near what was prev. Amish Store



Street in front of Old Bank Centre 19 Nabiac St



Rear of 19 & 21 Nabiac St



Looking into 21 Nabiac St



Looking east up Nabiac St from in front of 19 Nabiac St (2)



Looking across Nabiac St to Clarkson St Bridge near Nabiac Bakery

#### Malcolm O'Mara - Old Bank Centre



In front of 21 and 19 Nabiac St, looking west towards Town Ck



In front of 19 Nabiac St



Front Old Bank Centre 19 Nabiac St



#### Emma Darbin

# June 2007 floods







June 2007 floods













June 2007 floods













June 2007 floods













# June 2007 floods













June 2007 floods













## June 2007 floods





# Jim McGovern-Lot 1 Nixon Place survey #34



#### Griffo's Meats





Photo in 2000

Photo 8.3.00





Photo 7am 8.3.00

Photo 3 8.3.00

#### Fred Barber Jan-Feb 2002 Floods