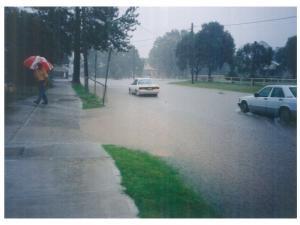

2002-After the storm

2002-Clarkson St Looking North, RTA depot right of fire truck

2002-Water to the front of Omara's Shop

2002-umbrella in front of old Post Office

2002-Nabiac St, amish shop background

1947 (approx) - Now Amish Shop