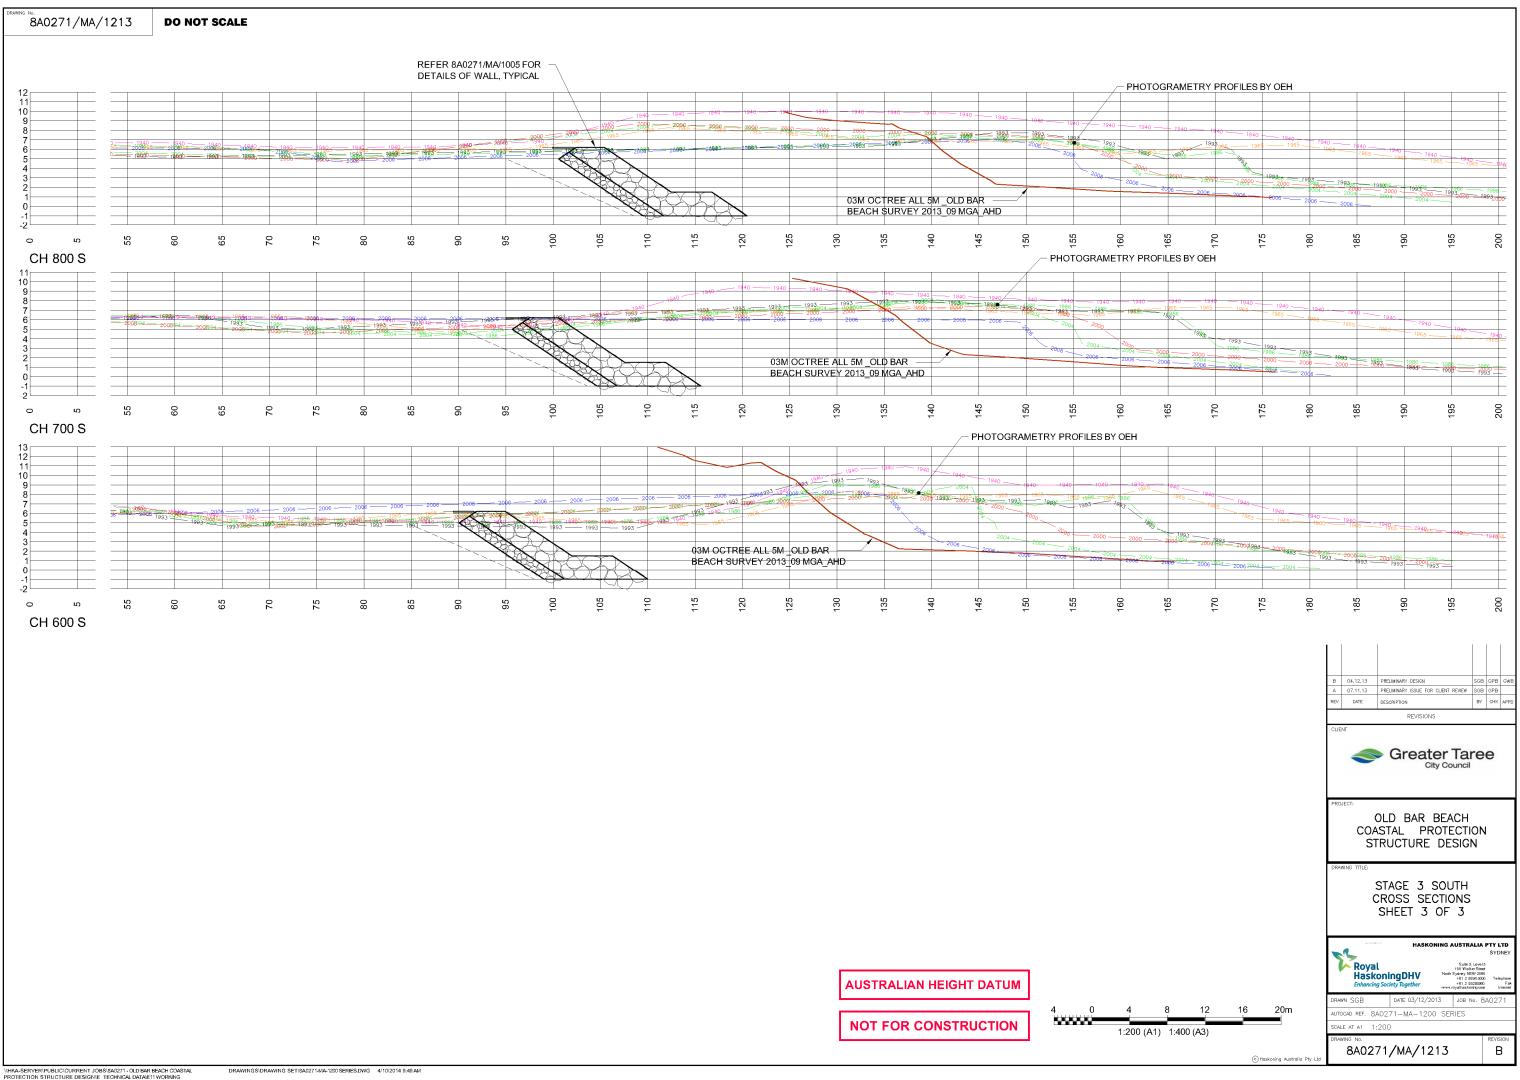

DRAI                                | WING HILE:  |                                     |  |
|          |   |                                     |             |                                     |  |
| 4        |   |                                     |             | TITLE SHEET                         |  |
|          |   |                                     | ٨           |                                     |  |
|          | 1 | 1                                   | A           | ND DRAWING LIST                     |  |

















BUILDING LINE
A LEWIST BOOM MAINTENANCE

PROPERTY UNE
REFER SACZYMAYOS FOR DETAILS OF WALL TYPICAL

PHOTOGRAMETRY BY DEH

CH 760 C (OPTION 1 AND OPTION 2)



AUSTRALIAN HEIGHT DATUM

**NOT FOR CONSTRUCTION** 

8A0271/MA/1104

DO NOT SCALE