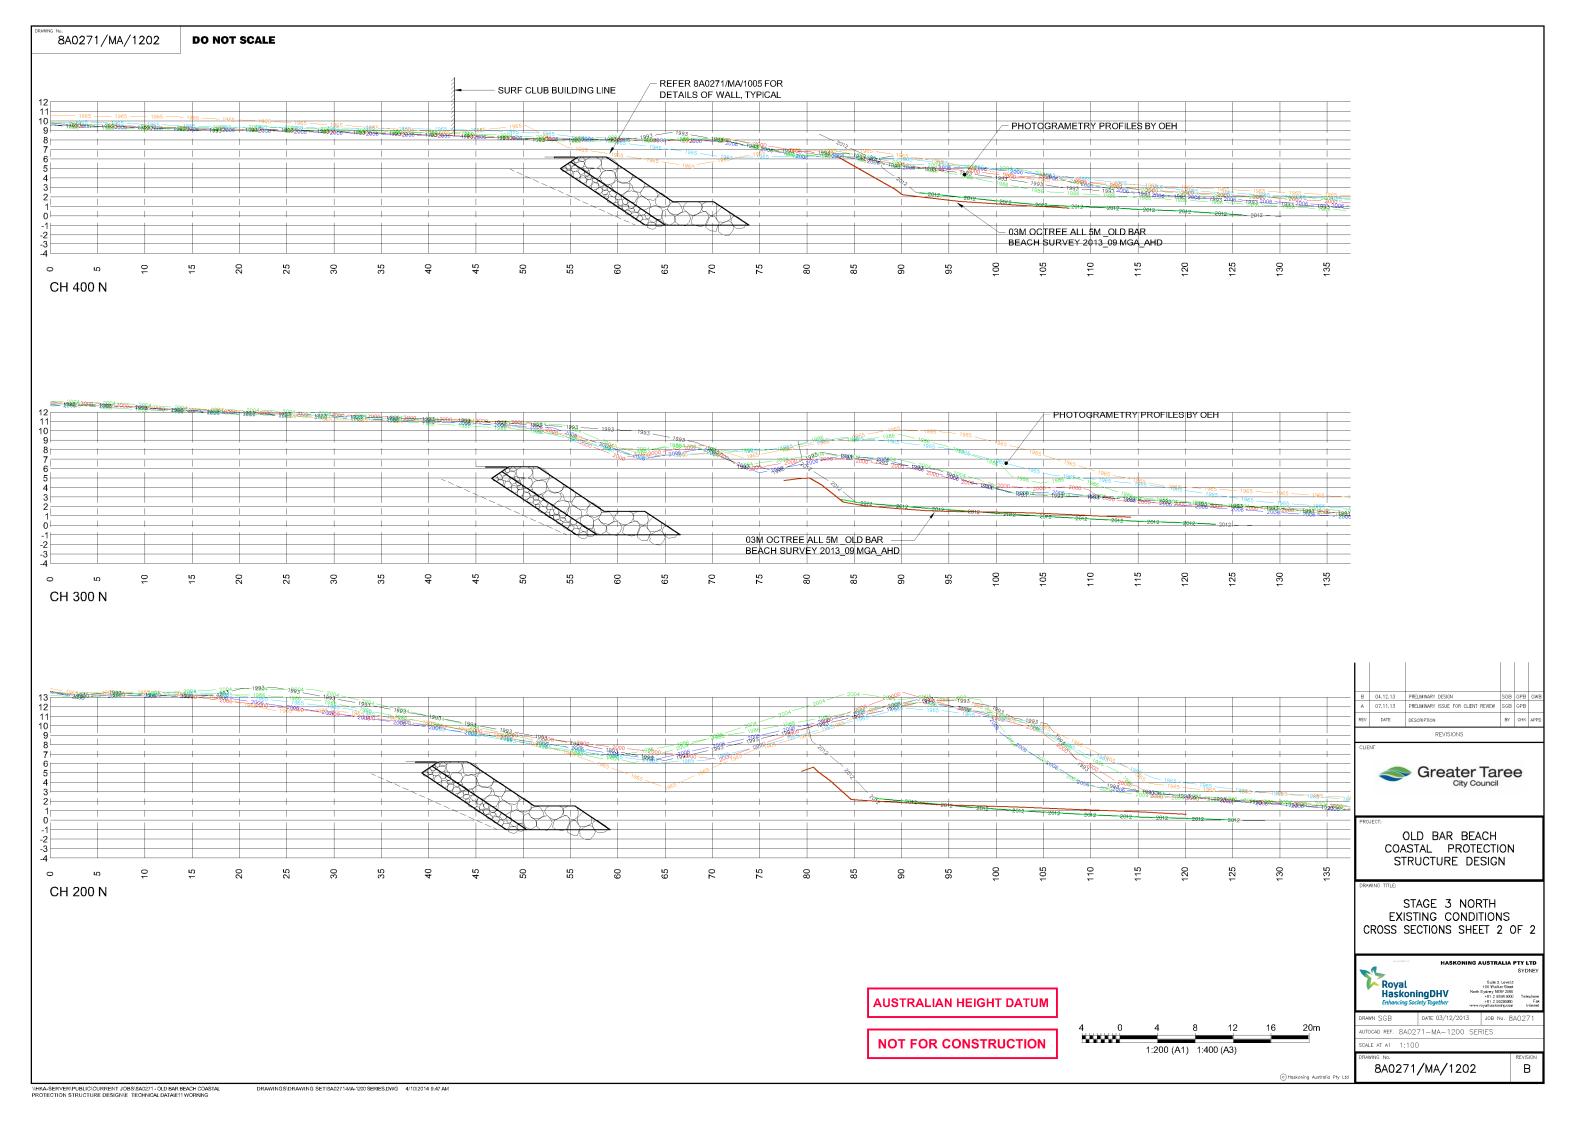

|   | DRAI                                | WING HILE:  |                                     |  |
|          |   |                                     |             |                                     |  |
| 4        |   |                                     |             | TITLE SHEET                         |  |
|          |   |                                     | ٨           |                                     |  |
|          | 1 | 1                                   | A           | ND DRAWING LIST                     |  |

















BUILDING LINE
A LEWIST BOOM MAINTENANCE

PROPERTY UNE
REFER SACZYMAYOS FOR DETAILS OF WALL TYPICAL

PHOTOGRAMETRY BY DEH

CH 760 C (OPTION 1 AND OPTION 2)



AUSTRALIAN HEIGHT DATUM

**NOT FOR CONSTRUCTION** 

8A0271/MA/1104

DO NOT SCALE