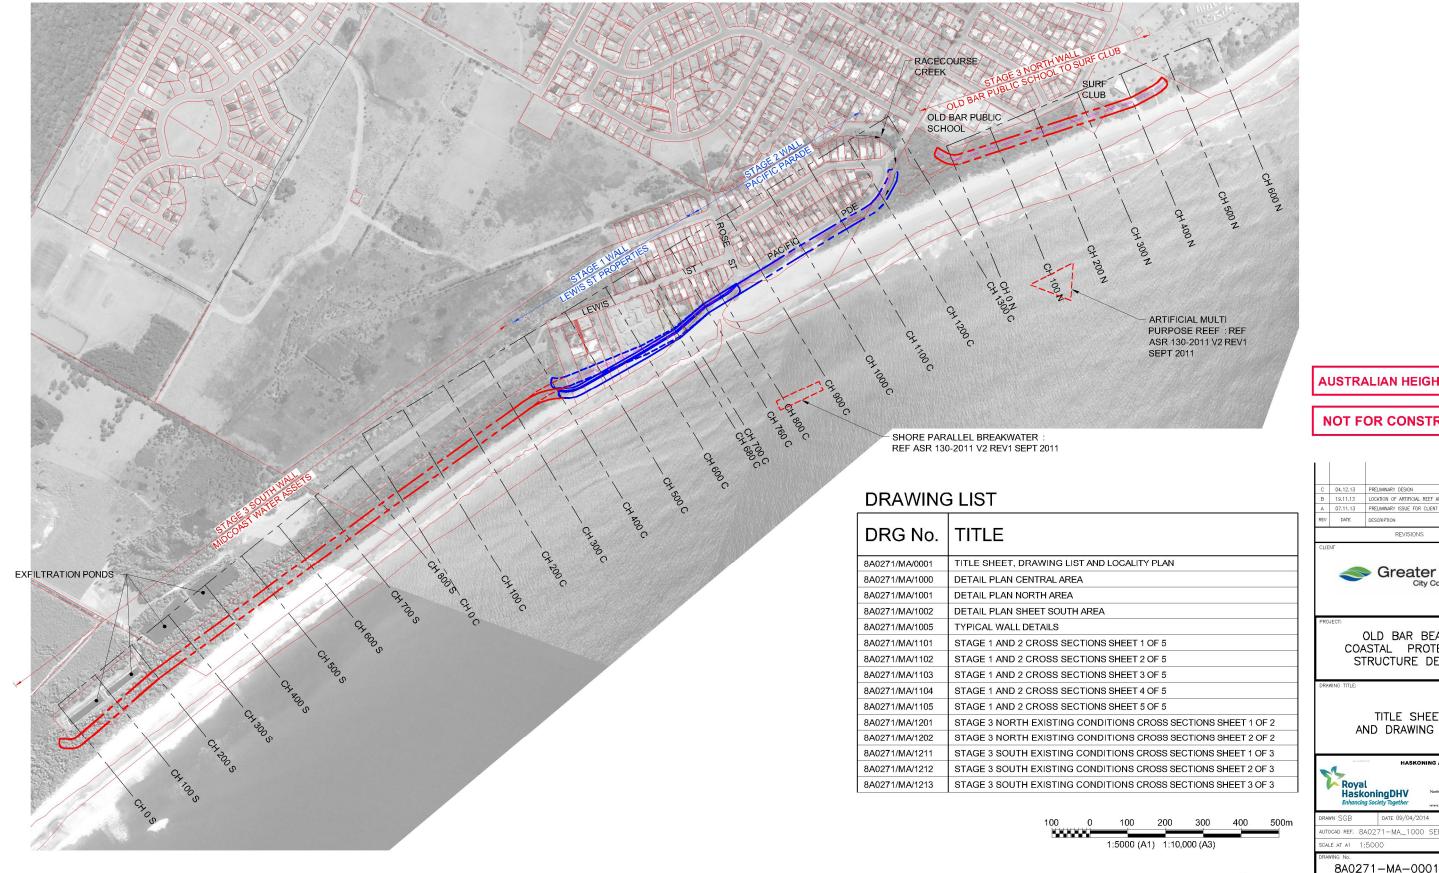

## **APPENDIX F: DRAWINGS** 8Ao271gpb-Old Bar Design Investigation-FINAL

## OLD BAR BEACH COASTAL PROTECTION STRUCTURE DESIGN **GREATER TAREE CITY COUNCIL**

**AUSTRALIAN HEIGHT DATUM** 

## **NOT FOR CONSTRUCTION**

|          |   | С                                   | 04.12.13    | PRELIMINARY DESIGN                  |  |
|----------|---|-------------------------------------|-------------|-------------------------------------|--|
|          |   | В                                   | 19.11.13    | LOCATION OF ARTIFICIAL REEF ADDED   |  |
|          |   | А                                   | 07.11.13    | PRELIMINARY ISSUE FOR CLIENT REVIEW |  |
|          |   | REV                                 | DATE        | DESCRIPTION                         |  |
|          |   | REVISIONS                           |             |                                     |  |
| CLIENT   |   |                                     | NT          |                                     |  |
| $\dashv$ |   |                                     |             |                                     |  |
| _        |   | Greater Tar                         |             |                                     |  |
|          |   |                                     |             |                                     |  |
|          |   |                                     |             | Oity Courion                        |  |
| _        |   |                                     |             |                                     |  |
|          |   | _                                   |             |                                     |  |
|          |   | PRO                                 | JECT:       |                                     |  |
| -        |   | OLD BAR BEACH                       |             |                                     |  |
|          |   | COASTAL PROTECTION STRUCTURE DESIGN |             |                                     |  |
|          |   |                                     |             |                                     |  |
|          |   | •                                   | 9           | THOUSAND DESIGN                     |  |
|          |   | DDAS                                | VING TITLE: |                                     |  |
|          |   | DRAI                                | WING HILE:  |                                     |  |
|          |   |                                     |             |                                     |  |
| 4        |   |                                     |             | TITLE SHEET                         |  |
|          |   |                                     | ٨           |                                     |  |
|          | 1 | 1                                   | A           | ND DRAWING LIST                     |  |