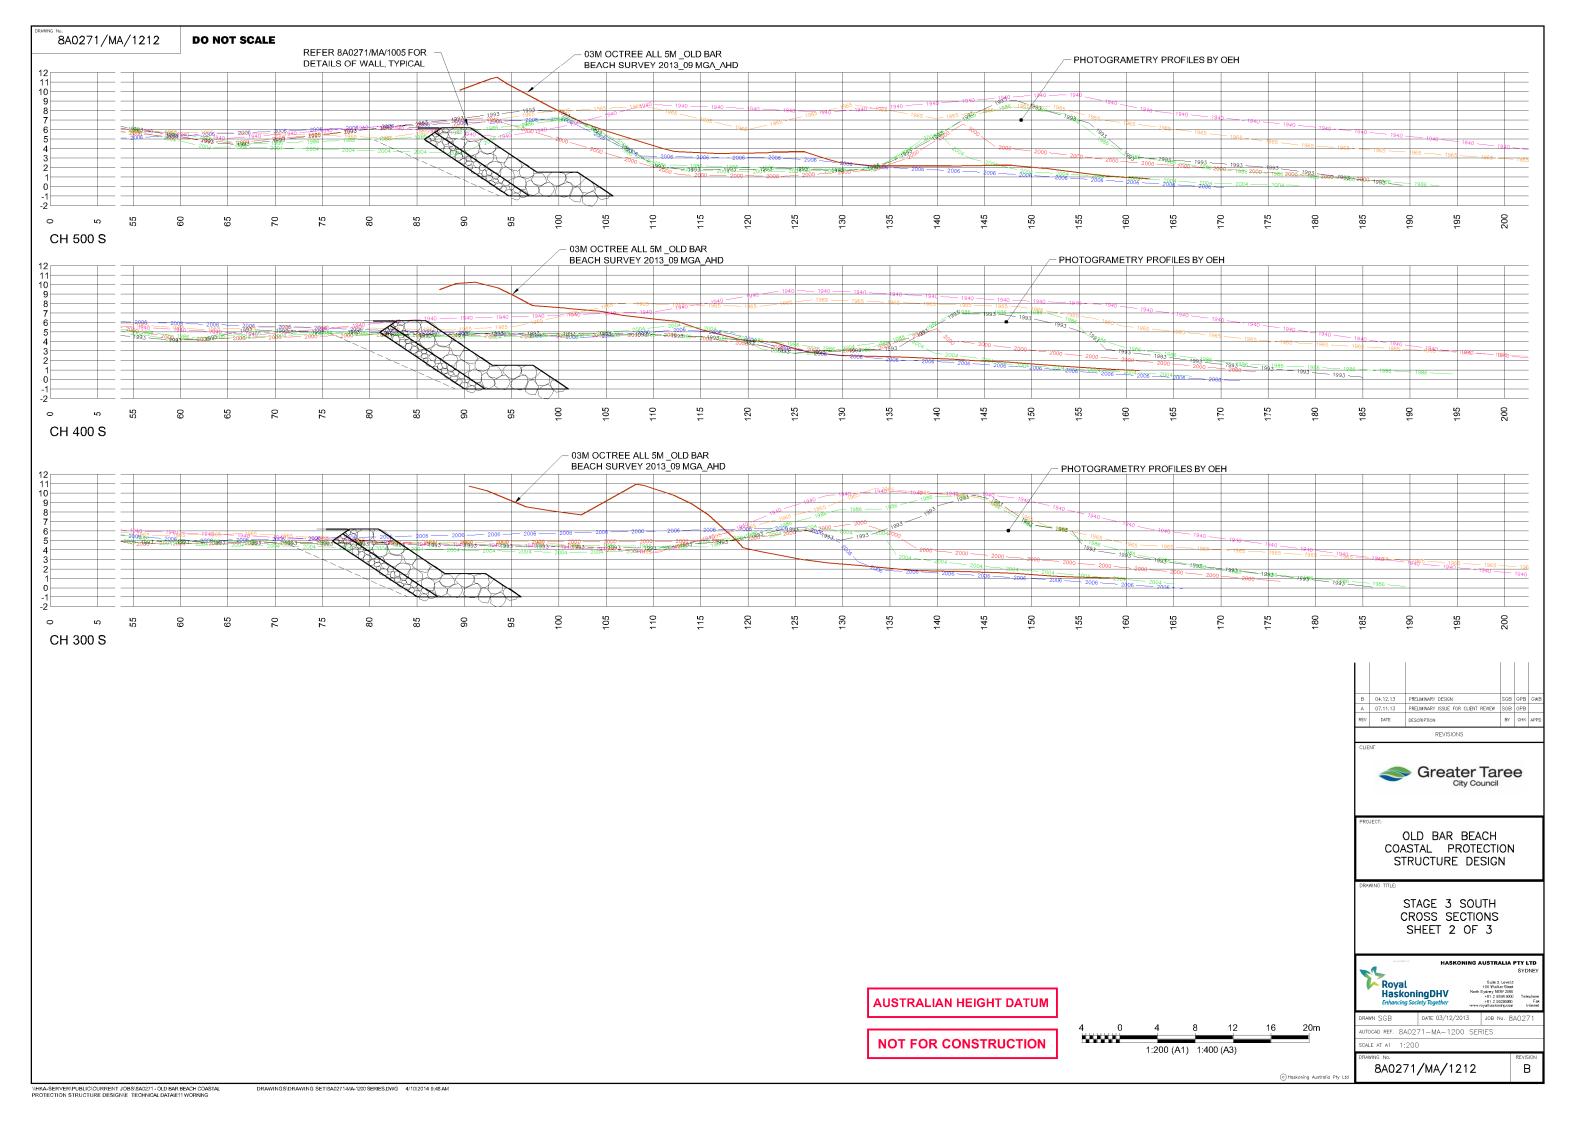

| DRAI                                | WING HILE:  |                                     |  |
|          |   |                                     |             |                                     |  |
| 4        |   |                                     |             | TITLE SHEET                         |  |
|          |   |                                     | ٨           |                                     |  |
|          | 1 | 1                                   | A           | ND DRAWING LIST                     |  |

















BUILDING LINE
A LEWIST BOOM MAINTENANCE

PROPERTY UNE
REFER SACZYMAYOS FOR DETAILS OF WALL TYPICAL

PHOTOGRAMETRY BY DEH

CH 760 C (OPTION 1 AND OPTION 2)



AUSTRALIAN HEIGHT DATUM

**NOT FOR CONSTRUCTION** 

8A0271/MA/1104

DO NOT SCALE