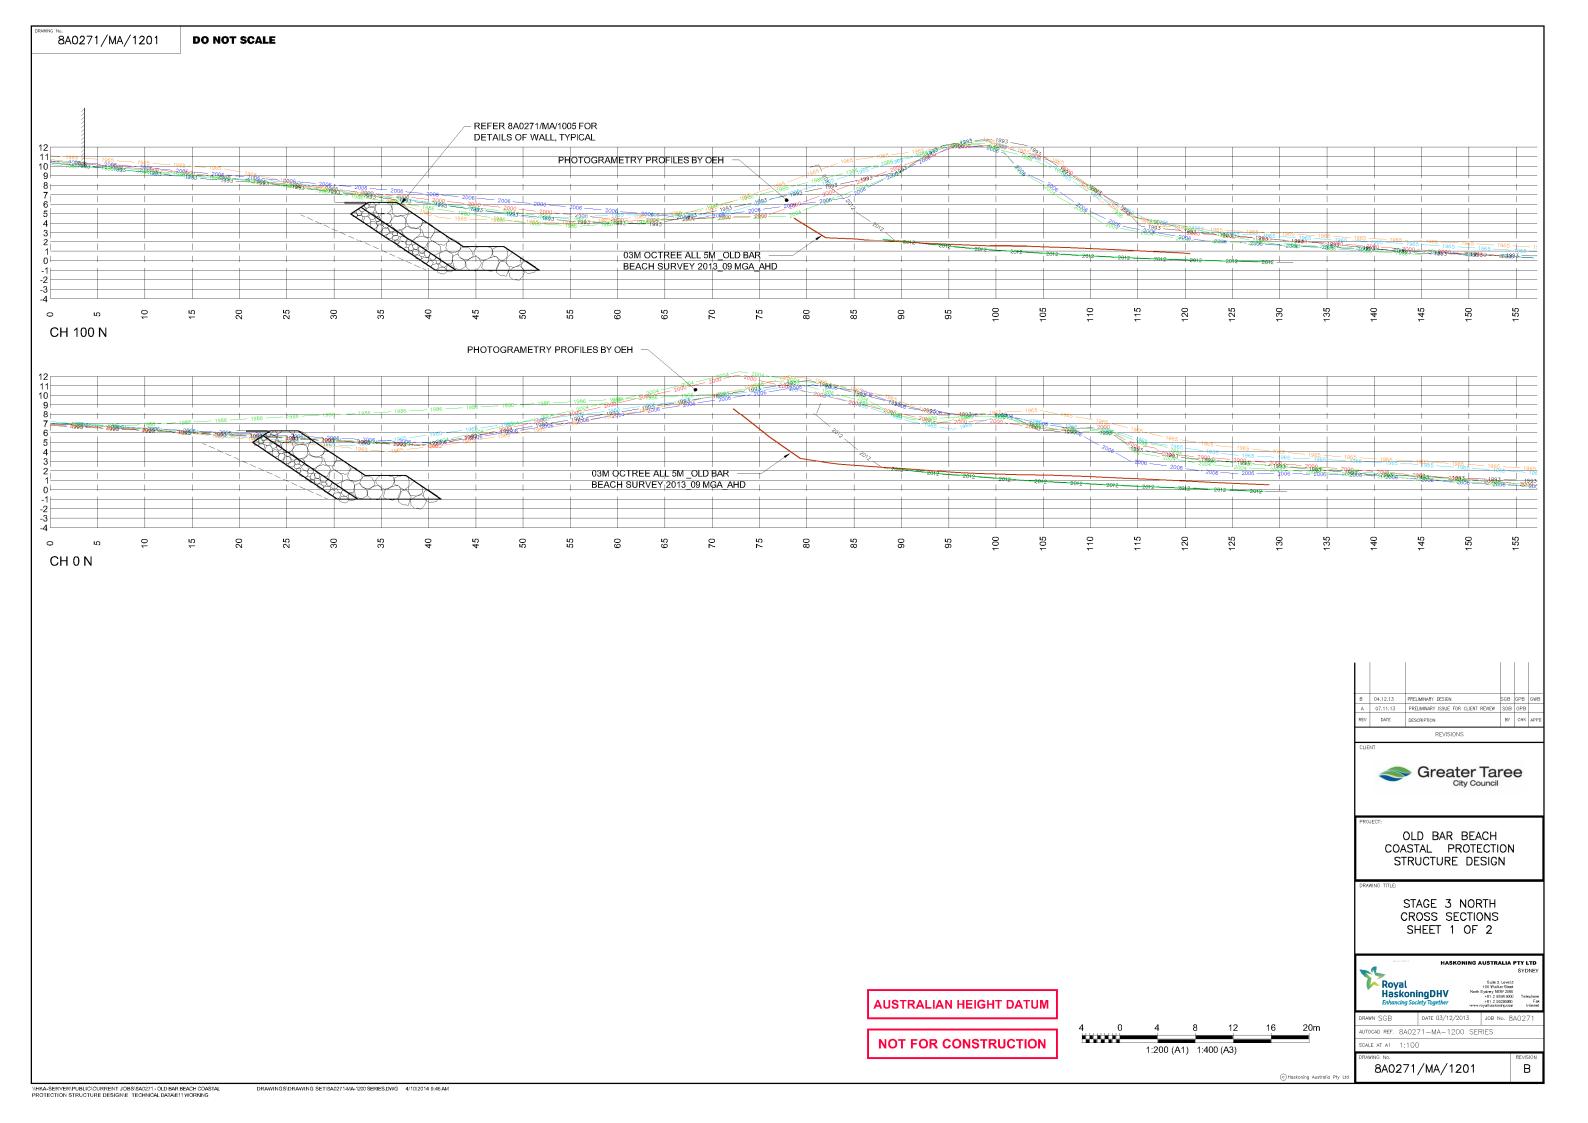

|   | DRAI                                | WING HILE:  |                                     |  |
|          |   |                                     |             |                                     |  |
| 4        |   |                                     |             | TITLE SHEET                         |  |
|          |   |                                     | ٨           |                                     |  |
|          | 1 | 1                                   | A           | ND DRAWING LIST                     |  |

















BUILDING LINE
A LEWIST BOOM MAINTENANCE

PROPERTY UNE
REFER SACZYMAYOS FOR DETAILS OF WALL TYPICAL

PHOTOGRAMETRY BY DEH

CH 760 C (OPTION 1 AND OPTION 2)



AUSTRALIAN HEIGHT DATUM

**NOT FOR CONSTRUCTION** 

8A0271/MA/1104

DO NOT SCALE