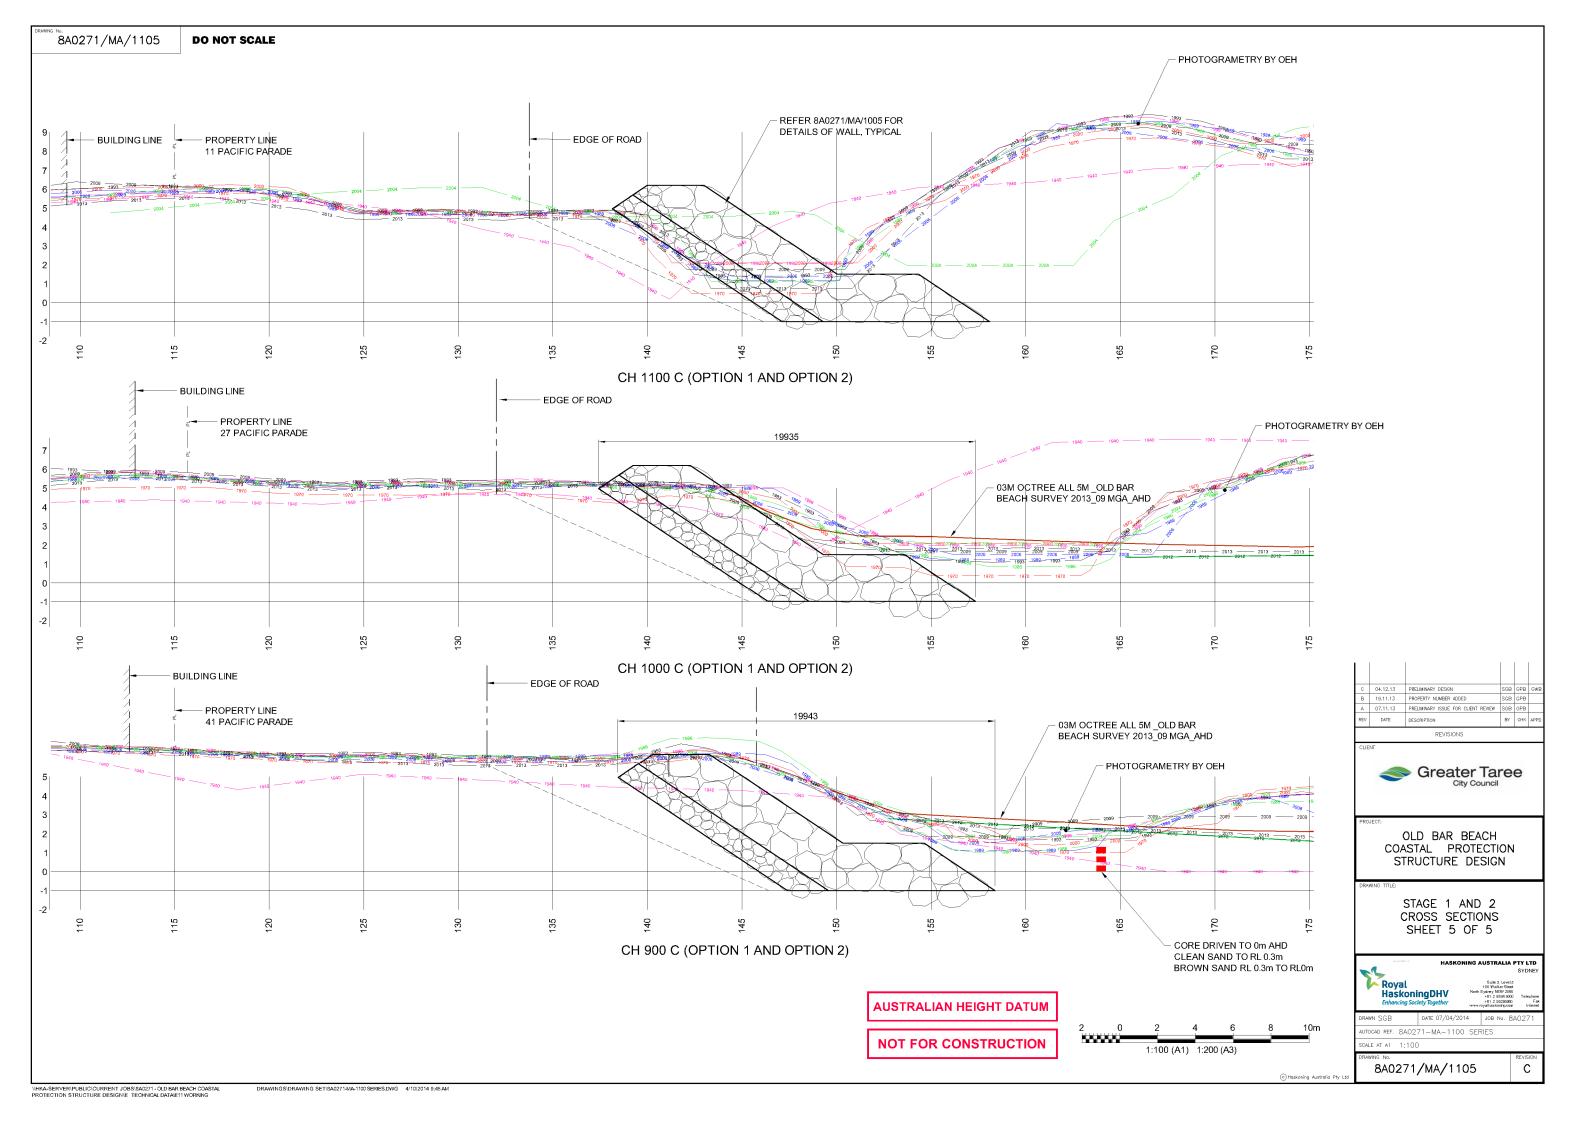

|   | DRAI                                | WING HILE:  |                                     |  |
|          |   |                                     |             |                                     |  |
| 4        |   |                                     |             | TITLE SHEET                         |  |
|          |   |                                     | ٨           |                                     |  |
|          | 1 | 1                                   | A           | ND DRAWING LIST                     |  |

















BUILDING LINE
A LEWIST BOOM MAINTENANCE

PROPERTY UNE
REFER SACZYMAYOS FOR DETAILS OF WALL TYPICAL

PHOTOGRAMETRY BY DEH

CH 760 C (OPTION 1 AND OPTION 2)



AUSTRALIAN HEIGHT DATUM

**NOT FOR CONSTRUCTION** 

8A0271/MA/1104

DO NOT SCALE