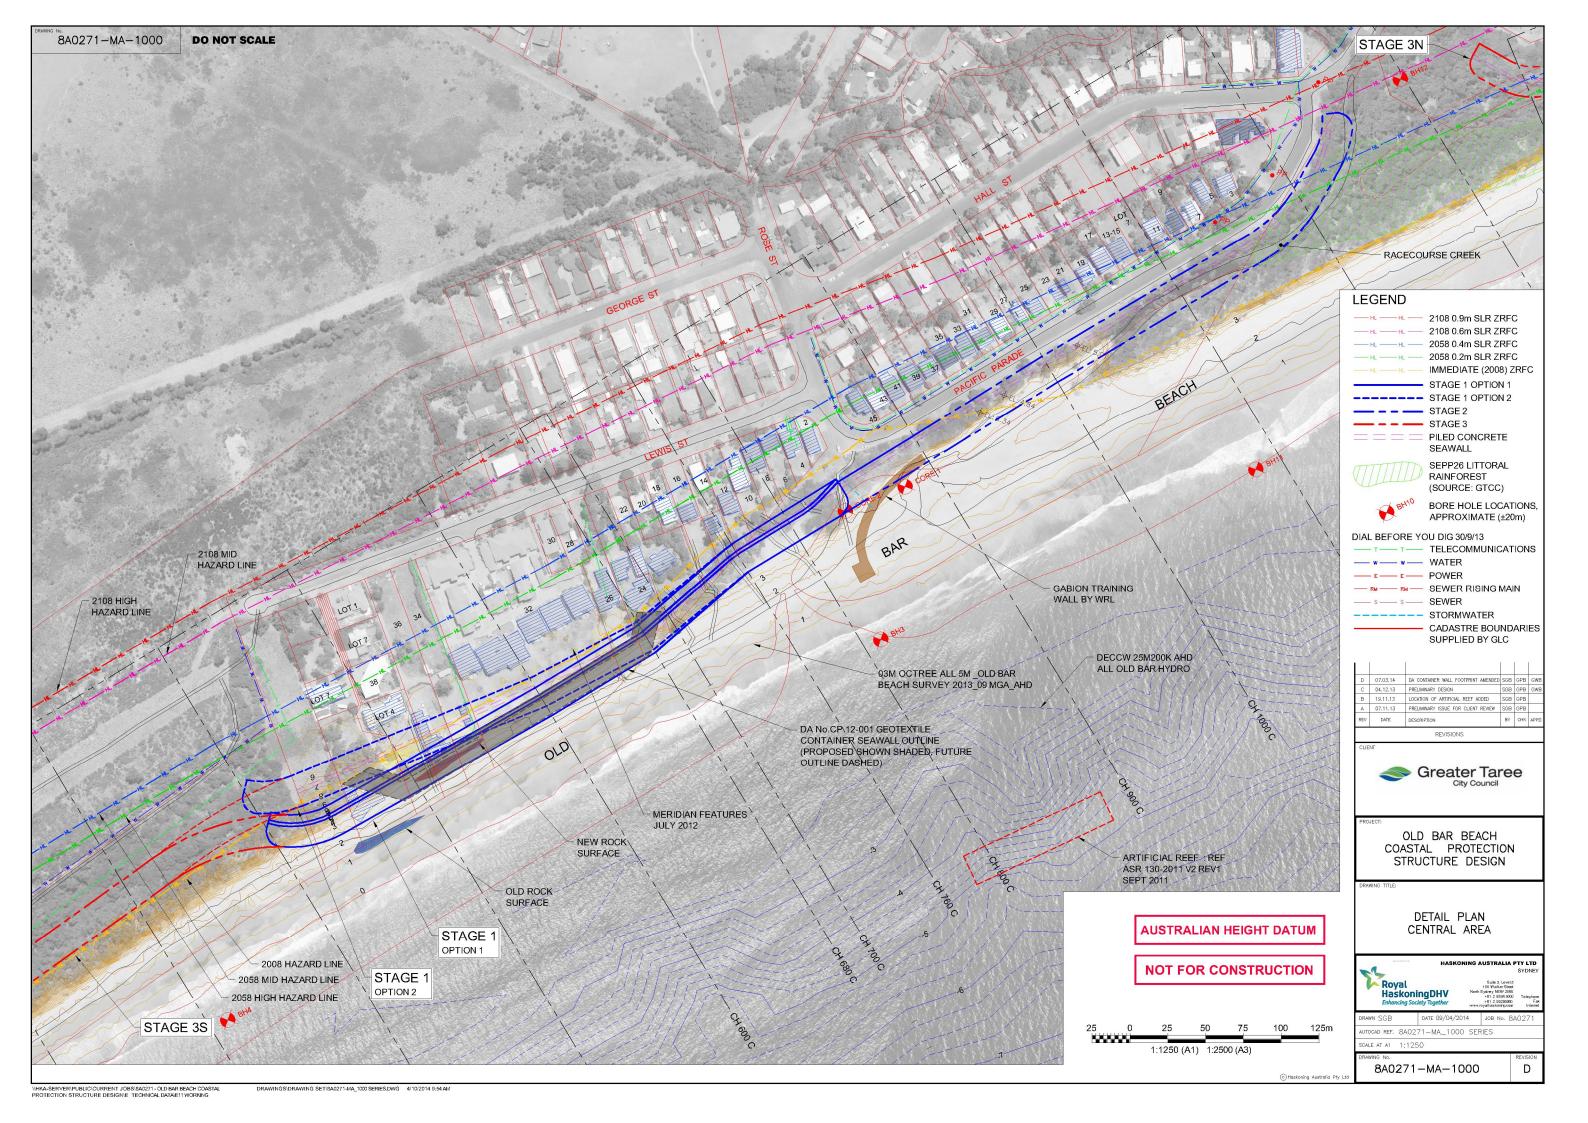

## OLD BAR BEACH COASTAL PROTECTION STRUCTURE DESIGN **GREATER TAREE CITY COUNCIL**

**AUSTRALIAN HEIGHT DATUM** 

## **NOT FOR CONSTRUCTION**

|          |   | С                                   | 04.12.13    | PRELIMINARY DESIGN                  |  |
|----------|---|-------------------------------------|-------------|-------------------------------------|--|
|          |   | В                                   | 19.11.13    | LOCATION OF ARTIFICIAL REEF ADDED   |  |
|          |   | А                                   | 07.11.13    | PRELIMINARY ISSUE FOR CLIENT REVIEW |  |
|          |   | REV                                 | DATE        | DESCRIPTION                         |  |
|          |   | REVISIONS                           |             |                                     |  |
| CLIENT   |   |                                     | NT          |                                     |  |
| $\dashv$ |   |                                     |             |                                     |  |
| _        |   | Greater Tar                         |             |                                     |  |
|          |   |                                     |             |                                     |  |
|          |   |                                     |             | Oity Courion                        |  |
| _        |   |                                     |             |                                     |  |
|          |   | _                                   |             |                                     |  |
|          |   | PRO                                 | JECT:       |                                     |  |
| -        |   | OLD BAR BEACH                       |             |                                     |  |
|          |   | COASTAL PROTECTION STRUCTURE DESIGN |             |                                     |  |
|          |   |                                     |             |                                     |  |
|          |   | •                                   | 9           | THOUSAND DESIGN                     |  |
|          |   | DDAS                                | VING TITLE: |                                     |  |
|          |   | DRAI                                | WING HILE:  |                                     |  |
|          |   |                                     |             |                                     |  |
| 4        |   |                                     |             | TITLE SHEET                         |  |
|          |   |                                     | ٨           |                                     |  |
|          | 1 | 1                                   | A           | ND DRAWING LIST                     |  |