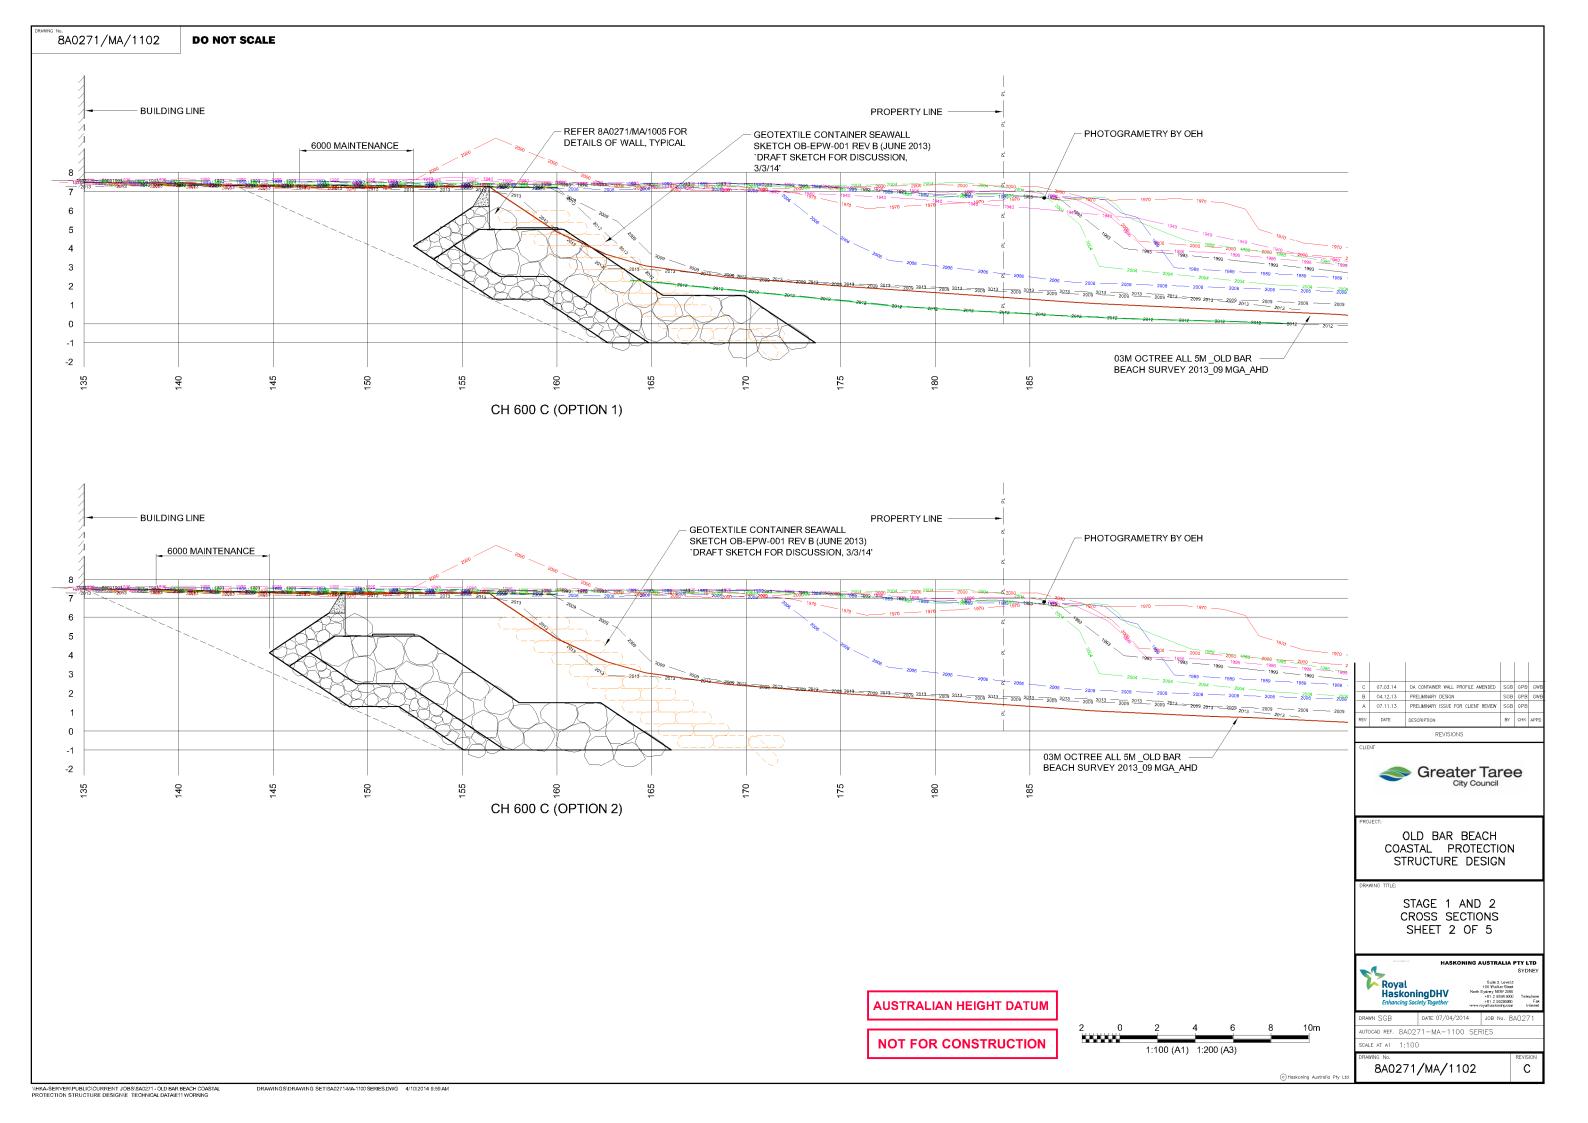

BUILDING LINE
A LEWIST BOOM MAINTENANCE

PROPERTY UNE
REFER SACZYMAYOS FOR DETAILS OF WALL TYPICAL

PHOTOGRAMETRY BY DEH

CH 760 C (OPTION 1 AND OPTION 2)

AUSTRALIAN HEIGHT DATUM

**NOT FOR CONSTRUCTION** 

8A0271/MA/1104