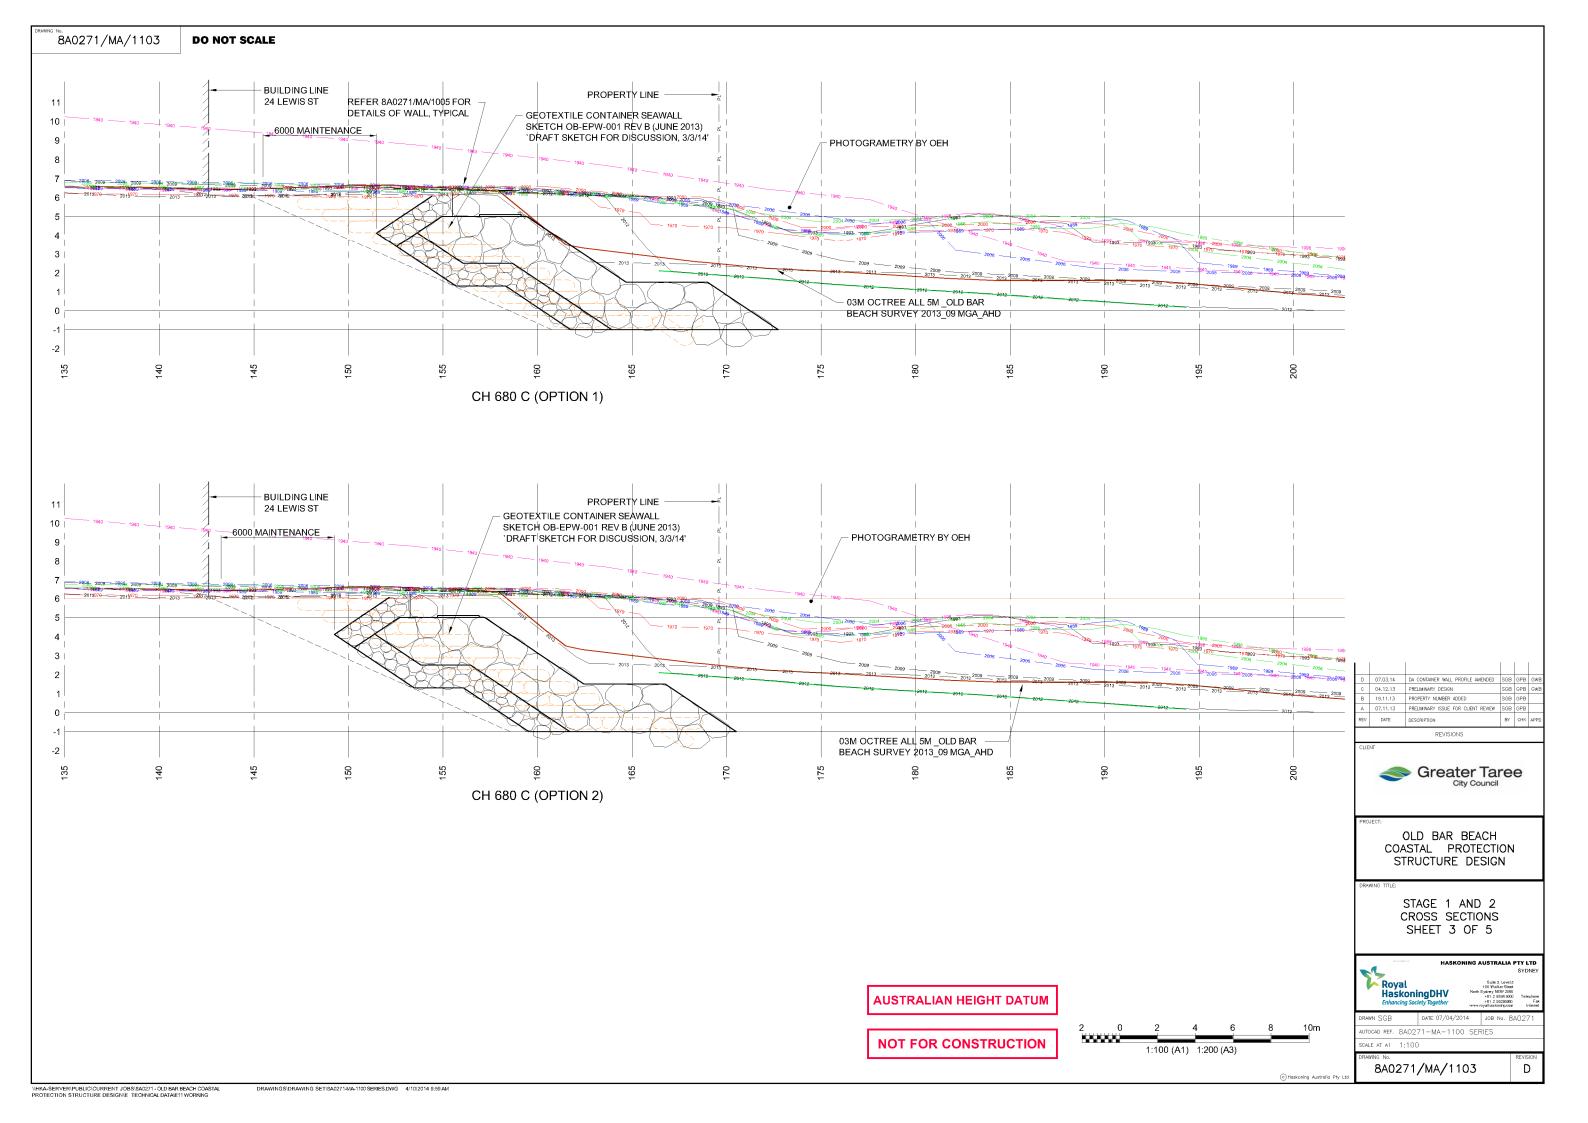

BUILDING LINE
A LEWIST BOOM MAINTENANCE

PROPERTY UNE
REFER SACZYMAYOS FOR DETAILS OF WALL TYPICAL

PHOTOGRAMETRY BY DEH

CH 760 C (OPTION 1 AND OPTION 2)

AUSTRALIAN HEIGHT DATUM

**NOT FOR CONSTRUCTION** 

8A0271/MA/1104