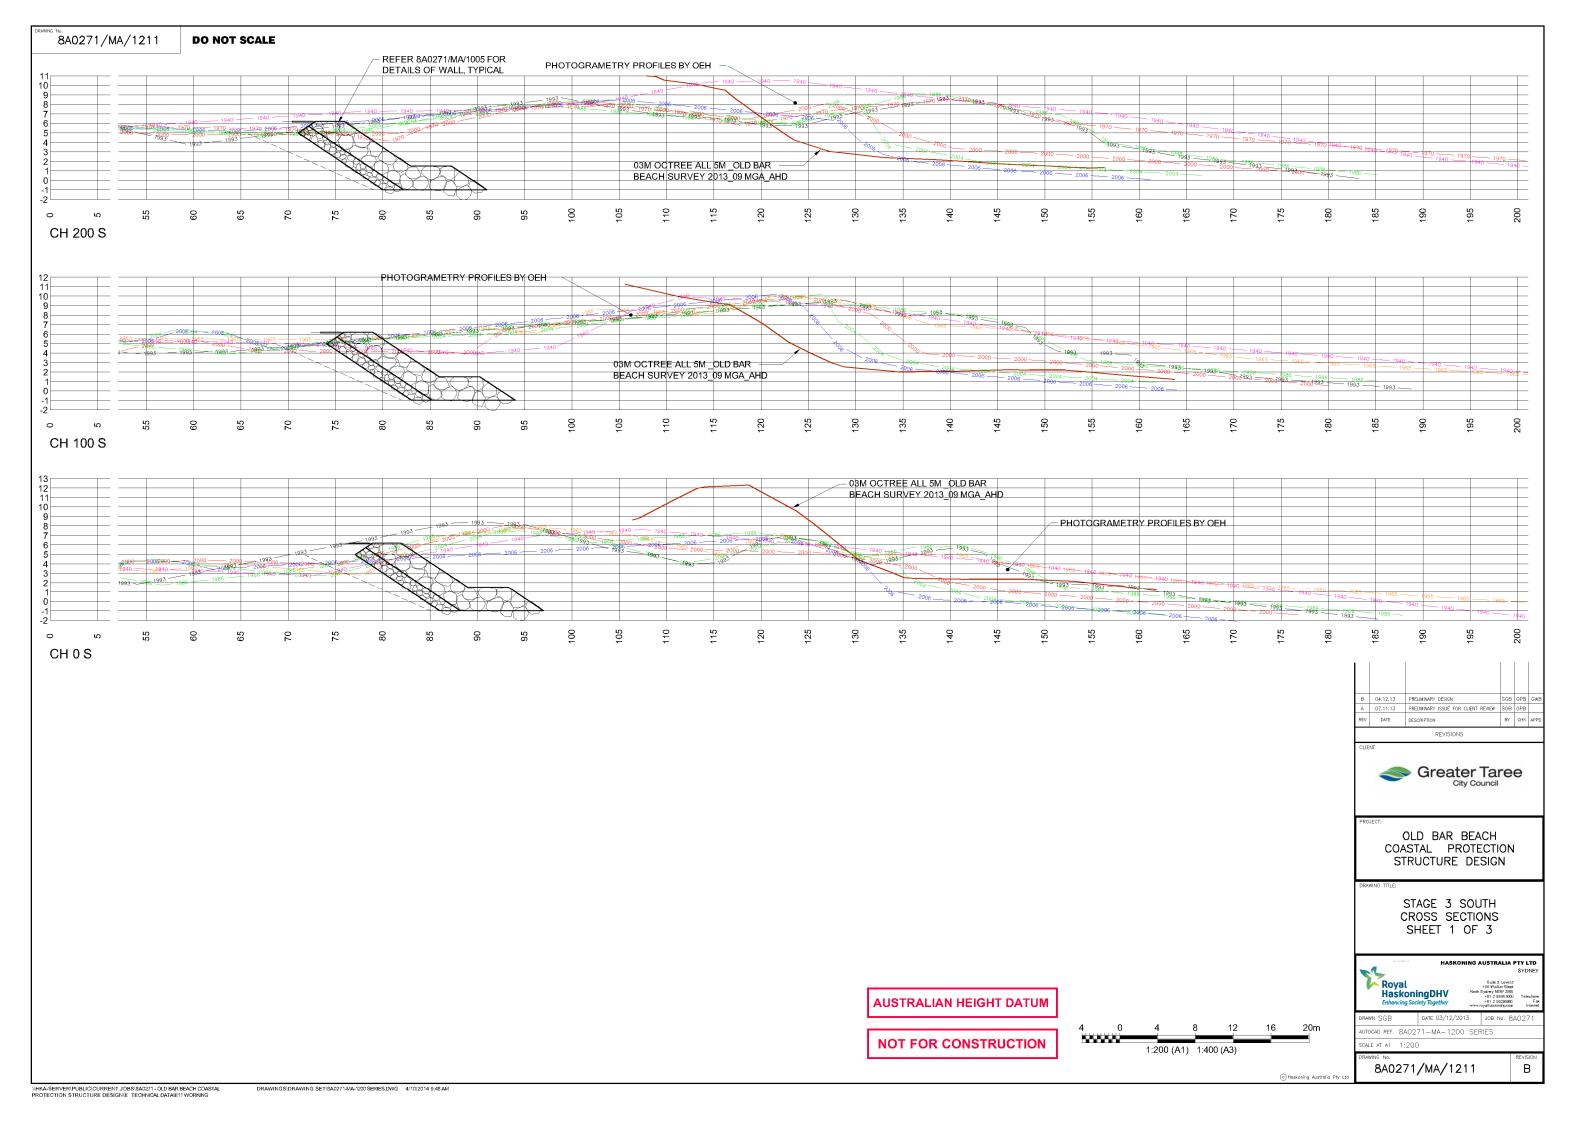

| DRAI                                | WING HILE:  |                                     |  |
|          |   |                                     |             |                                     |  |
| 4        |   |                                     |             | TITLE SHEET                         |  |
|          |   |                                     | ٨           |                                     |  |
|          | 1 | 1                                   | A           | ND DRAWING LIST                     |  |

















BUILDING LINE
A LEWIST BOOM MAINTENANCE

PROPERTY UNE
REFER SACZYMAYOS FOR DETAILS OF WALL TYPICAL

PHOTOGRAMETRY BY DEH

CH 760 C (OPTION 1 AND OPTION 2)



AUSTRALIAN HEIGHT DATUM

**NOT FOR CONSTRUCTION** 

8A0271/MA/1104

DO NOT SCALE