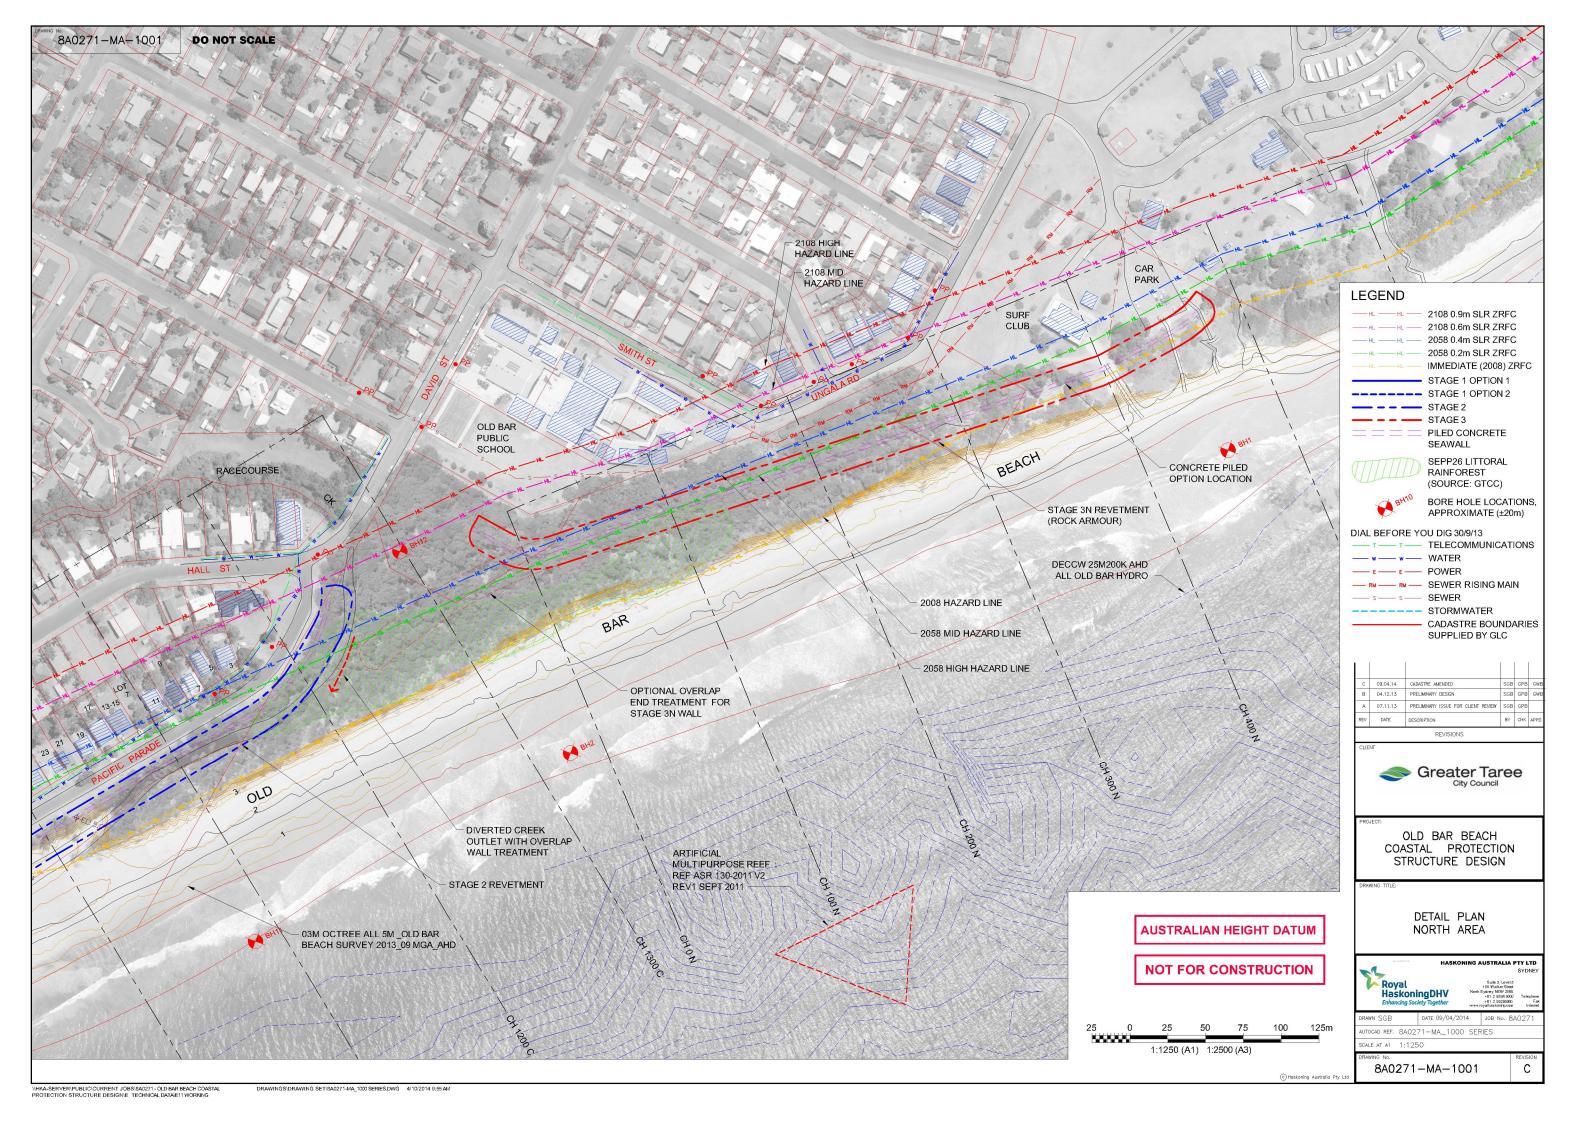

## OLD BAR BEACH COASTAL PROTECTION STRUCTURE DESIGN **GREATER TAREE CITY COUNCIL**

**AUSTRALIAN HEIGHT DATUM** 

## **NOT FOR CONSTRUCTION**

|          |   | С                                   | 04.12.13    | PRELIMINARY DESIGN                  |  |
|----------|---|-------------------------------------|-------------|-------------------------------------|--|
|          |   | В                                   | 19.11.13    | LOCATION OF ARTIFICIAL REEF ADDED   |  |
|          |   | А                                   | 07.11.13    | PRELIMINARY ISSUE FOR CLIENT REVIEW |  |
|          |   | REV                                 | DATE        | DESCRIPTION                         |  |
|          |   | REVISIONS                           |             |                                     |  |
| CLIENT   |   |                                     | NT          |                                     |  |
| $\dashv$ |   |                                     |             |                                     |  |
| _        |   | Greater Tar                         |             |                                     |  |
|          |   |                                     |             |                                     |  |
|          |   |                                     |             | Oity Courion                        |  |
| _        |   |                                     |             |                                     |  |
|          |   | _                                   |             |                                     |  |
|          |   | PRO                                 | JECT:       |                                     |  |
| -        |   | OLD BAR BEACH                       |             |                                     |  |
|          |   | COASTAL PROTECTION STRUCTURE DESIGN |             |                                     |  |
|          |   |                                     |             |                                     |  |
|          |   | •                                   | 9           | THOUSAND DESIGN                     |  |
|          |   | DDAS                                | VING TITLE: |                                     |  |
|          |   | DRAI                                | WING HILE:  |                                     |  |
|          |   |                                     |             |                                     |  |
| 4        |   |                                     |             | TITLE SHEET                         |  |
|          |   |                                     | ٨           |                                     |  |
|          | 1 | 1                                   | A           | ND DRAWING LIST                     |  |