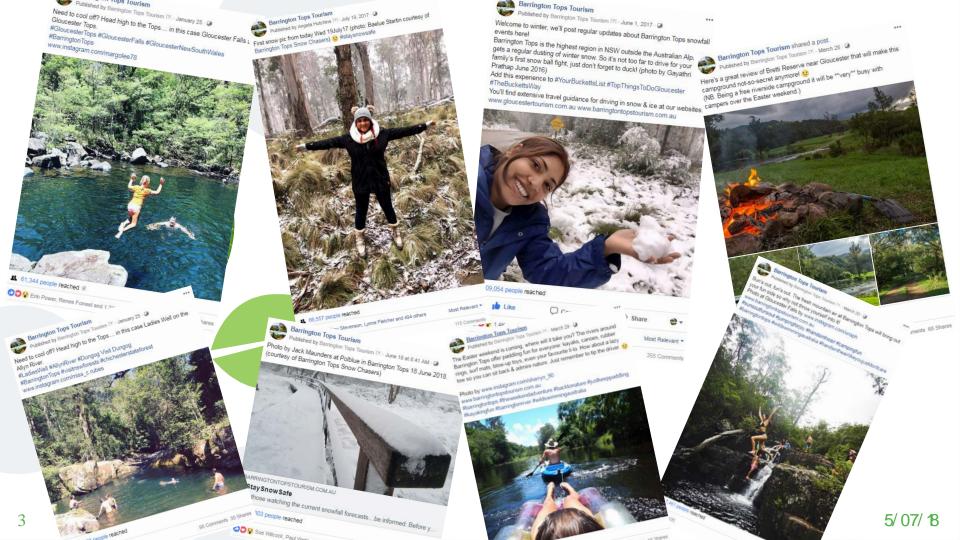

#### **COMMUNITY SPACES & SERVICES**

#### **ATTACHMENT B**

# DESTINATION NAME - MIDCOAST DESTINATION BRAND STRATEGY

**ORDINARY MEETING** 

25 JULY 2018



# BARRINGTON TOPS TOURISM

Thu 5 July, 2018



# Facebook Page Snapshot

- → 20,192 Likes
- - → 131.7k Likes
  - → 26.8k Comments
  - → 16.8k Shares
- → 26k Clicks





## Total Fans: Comparison - MdCoast



41,811



20,192



5,643



2,934

## Total Fans: Comparison - Competitors



26,998

PORT STEPHENS



20,192



12,681



PORT MACQUARIE

10,251



| TOP 10 LOCATIONS               |      |                 |  |
|--------------------------------|------|-----------------|--|
| Location                       | No.  | % of Total Fans |  |
| Newcastle, NSW, Australia      | 4445 | 30.30%          |  |
| Sydney, NSW, Australia         | 2882 | 19.65%          |  |
| Taree, NSW, Australia          | 544  | 3.71%           |  |
| Forster, NSW, Australia        | 491  | 3.35%           |  |
| Muswellbrook, NSW, Australia   | 463  | 3.16%           |  |
| Port Macquarie, NSW, Australia | 442  | 3.01%           |  |
| Singleton, NSW, Australia      | 436  |