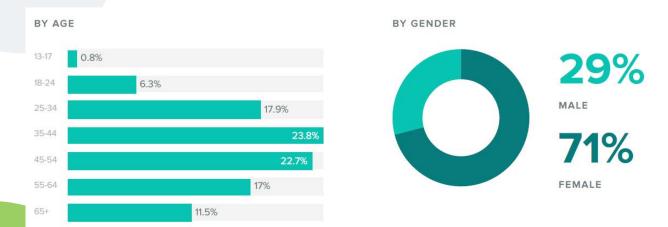

## Page Engagement: Gender

**Women** between the ages of **35-44** are most likely to engage with Barrington Tops Tourism.

5/07/18