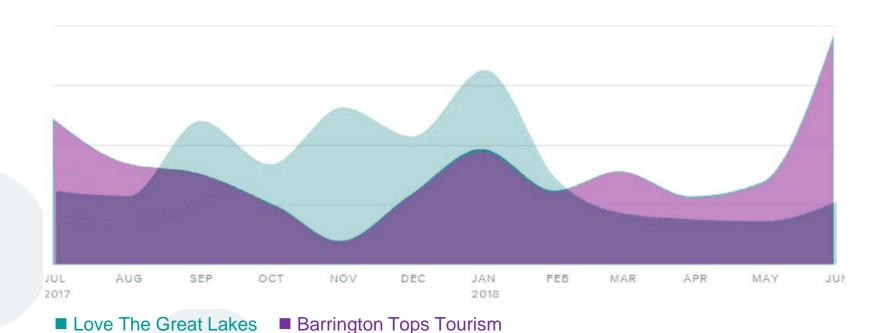

#### **Seasonal Trends**

Impressions: July 20 17 – 30 June 20 18

Note: Impressions are the number of times your content is displayed in someone's feed