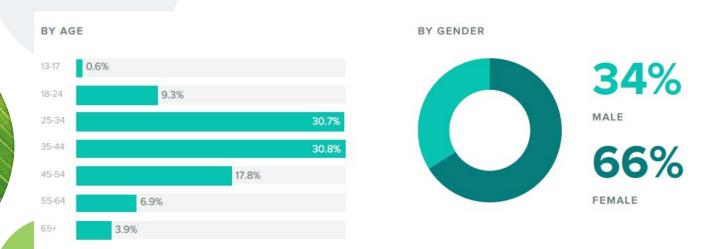

## Page Engagement: Gender

**Women** between the ages of **35-44** are most likely to engage with Barrington Tops Tourism.

5/07/18