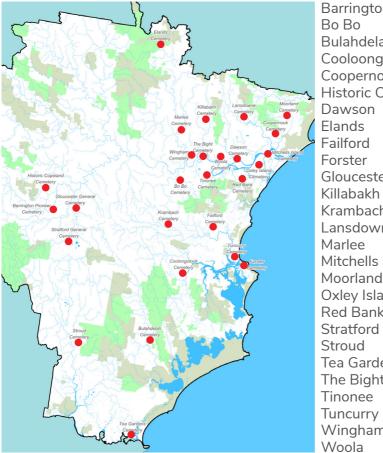

## **OUR LOCATIONS**

MidCoast Council manages many cemeteries across the region, each of them unique and with different offerings.

## Where will you leave your final footprint in our stunning region?

**Barrington Pioneer** Bulahdelah Cooloongolook Coopernook Historic Copeland Gloucester General Killabakh Krambach l ansdowne Mitchells Island Moorland Oxley Island Red Bank Stratford General Tea Gardens The Bight Wingham