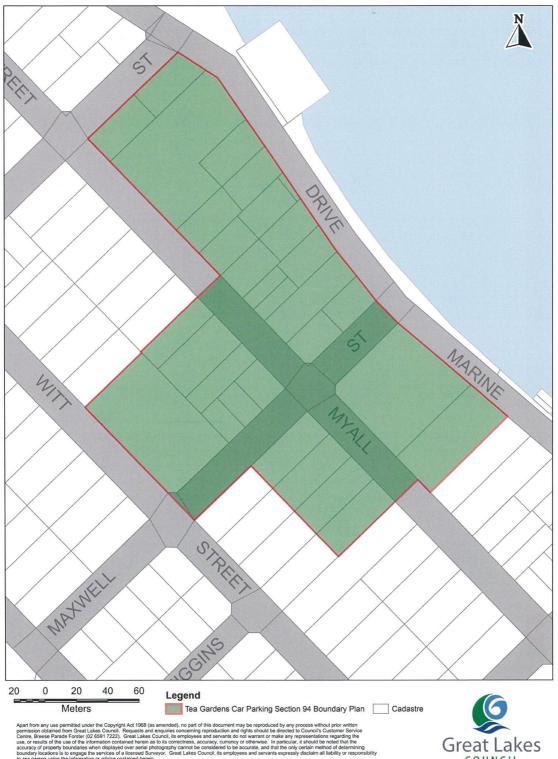

# Summary Schedule of Works (based on 2011-12 using CPI = 174.0 except where indicated)

| Major Roads                                                                                                                                                                                                                                                                                                                                                                                                                                                                                                                                                                                                                                                                                                                                                                                                                                                                                                                                                                                                                                                                                                                                                                                                                                                                                                                                                                                                                                                                                                                                                                                                                                                                                                                                                                                                                                                                                                                                                                                                                                                                                                                                                                                                                                                                                                    | Facility         | Schedule of Works                         | Cost Summary  | Timing    |
|----------------------------------------------------------------------------------------------------------------------------------------------------------------------------------------------------------------------------------------------------------------------------------------------------------------------------------------------------------------------------------------------------------------------------------------------------------------------------------------------------------------------------------------------------------------------------------------------------------------------------------------------------------------------------------------------------------------------------------------------------------------------------------------------------------------------------------------------------------------------------------------------------------------------------------------------------------------------------------------------------------------------------------------------------------------------------------------------------------------------------------------------------------------------------------------------------------------------------------------------------------------------------------------------------------------------------------------------------------------------------------------------------------------------------------------------------------------------------------------------------------------------------------------------------------------------------------------------------------------------------------------------------------------------------------------------------------------------------------------------------------------------------------------------------------------------------------------------------------------------------------------------------------------------------------------------------------------------------------------------------------------------------------------------------------------------------------------------------------------------------------------------------------------------------------------------------------------------------------------------------------------------------------------------------------------|------------------|-------------------------------------------|---------------|-----------|
| Off-Road Cycleways-Footways                                                                                                                                                                                                                                                                                                                                                                                                                                                                                                                                                                                                                                                                                                                                                                                                                                                                                                                                                                                                                                                                                                                                                                                                                                                                                                                                                                                                                                                                                                                                                                                                                                                                                                                                                                                                                                                                                                                                                                                                                                                                                                                                                                                                                                                                                    | Major Roads      | Pacific Hwy to Nth Hawks Nest             | \$10,425,000  | 2009-2041 |
| Other Roadworks   \$550,000   -\$355,629   \$586,716   \$586,716   \$12,761,087   \$10,870,000   \$2009-2041   \$10,870,000   \$2009-2041   \$10,870,000   \$2009-2041   \$10,870,000   \$10,870,000   \$2009-2041   \$10,870,000   \$10,870,000   \$2009-2041   \$10,870,000   \$10,870,000   \$10,870,000   \$10,870,000   \$10,870,000   \$10,870,000   \$10,870,000   \$10,870,000   \$10,870,000   \$10,870,000   \$10,870,000   \$10,870,000   \$10,870,000   \$10,870,000   \$10,700,000   \$10,700,000   \$10,700,000   \$10,700,000   \$10,700,000   \$10,700,000   \$10,700,000   \$10,700,000   \$10,700,000   \$10,700,000   \$10,700,000   \$10,700,000   \$10,700,000   \$10,700,000   \$10,870,000   \$10,870,000   \$10,870,000   \$10,870,000   \$10,870,000   \$10,870,000   \$10,870,000   \$10,870,000   \$10,870,000   \$10,870,000   \$10,870,000   \$10,870,000   \$10,870,000   \$10,870,000   \$10,870,000   \$10,870,000   \$10,870,000   \$10,870,000   \$10,870,000   \$10,870,000   \$10,870,000   \$10,870,000   \$10,870,000   \$10,870,000   \$10,870,000   \$10,870,000   \$10,870,000   \$10,870,000   \$10,870,000   \$10,870,000   \$10,870,000   \$10,870,000   \$10,870,000   \$10,870,000   \$10,870,000   \$10,870,000   \$10,870,000   \$10,870,000   \$10,870,000   \$10,870,000   \$10,870,000   \$10,870,000   \$10,870,000   \$10,870,000   \$10,870,000   \$10,870,000   \$10,870,000   \$10,870,000   \$10,870,000   \$10,870,000   \$10,870,000   \$10,870,000   \$10,870,000   \$10,870,000   \$10,870,000   \$10,870,000   \$10,870,000   \$10,870,000   \$10,870,000   \$10,870,000   \$10,870,000   \$10,870,000   \$10,870,000   \$10,870,000   \$10,870,000   \$10,870,000   \$10,870,000   \$10,870,000   \$10,870,000   \$10,870,000   \$10,870,000   \$10,870,000   \$10,870,000   \$10,870,000   \$10,870,000   \$10,870,000   \$10,870,000   \$10,870,000   \$10,870,000   \$10,870,000   \$10,870,000   \$10,870,000   \$10,870,000   \$10,870,000   \$10,870,000   \$10,870,000   \$10,870,000   \$10,870,000   \$10,870,000   \$10,870,000   \$10,870,000   \$10,870,000   \$10,870,000   \$10,870,000   \$10,870,000   \$10,870,000   \$10,870,000   \$10,870,000   \$10,870,000   \$10,870,000   \$10,870,000                                  |                  | Marine Drive                              | \$1,055,000   |           |
| Less Offsets   -\$355,629   \$586,716   \$200   \$586,716   \$12,761,087                                                                                                                                                                                                                                                                                                                                                                                                                                                                                                                                                                                                                                                                                                                                                                                                                                                                                                                                                                                                                                                                                                                                                                                                                                                                                                                                                                                                                                                                                                                                                                                                                                                                                                                                                                                                                                                                                                                                                                                                                                                                                                                                                                                                                                       |                  | Off-Road Cycleways-Footways               | \$500,000     |           |
| CPI Adjustment for 2010 c.f. 2008   \$586,716   \$12,761,087                                                                                                                                                                                                                                                                                                                                                                                                                                                                                                                                                                                                                                                                                                                                                                                                                                                                                                                                                                                                                                                                                                                                                                                                                                                                                                                                                                                                                                                                                                                                                                                                                                                                                                                                                                                                                                                                                                                                                                                                                                                                                                                                                                                                                                                   |                  | Other Roadworks                           | \$550,000     |           |
| Sub-Total   \$12,761,087                                                                                                                                                                                                                                                                                                                                                                                                                                                                                                                                                                                                                                                                                                                                                                                                                                                                                                                                                                                                                                                                                                                                                                                                                                                                                                                                                                                                                                                                                                                                                                                                                                                                                                                                                                                                                                                                                                                                                                                                                                                                                                                                                                                                                                                                                       |                  | Less Offsets                              | -\$355,629    |           |
| Open Space         To Ensure Related Land Acquisitions and Embellishments to Open Space to Maintain the Current Standards as Population Grows         \$10,870,000         2009-2041           Library and Community Facilities         Library Extension and Siteworks New Community Centre including Land Renovate Hawks Nest Community Centre 2008 Present Value of Loan Costs Less Offsets Add CPI 2010 c.f. 2008 Adjustment Sub-Total         \$1,700,000 \$1,700,000 \$1,700,000 \$1,700,000 \$1,700,000 \$1,700,000 \$1,700,000 \$1,700,000 \$1,700,000 \$1,700,000 \$1,700,000 \$1,700,000 \$1,700,000 \$1,700,000 \$1,700,000 \$1,700,000 \$1,700,000 \$1,700,000 \$1,700,000 \$1,700,000 \$1,700,000 \$1,700,000 \$1,700,000 \$1,700,000 \$1,700,000 \$1,700,000 \$1,700,000 \$1,700,000 \$1,700,000 \$1,700,000 \$1,700,000 \$1,700,000 \$1,700,000 \$1,700,000 \$1,700,000 \$1,700,000 \$1,700,000 \$1,700,000 \$1,700,000 \$1,700,000 \$1,700,000 \$1,700,000 \$1,700,000 \$1,700,000 \$1,700,000 \$1,700,000 \$1,700,000 \$1,700,000 \$1,700,000 \$1,700,000 \$1,700,000 \$1,700,000 \$1,700,000 \$1,700,000 \$1,700,000 \$1,700,000 \$1,700,000 \$1,700,000 \$1,700,000 \$1,700,000 \$1,700,000 \$1,700,000 \$1,700,000 \$1,700,000 \$1,700,000 \$1,700,000 \$1,700,000 \$1,700,000 \$1,700,000 \$1,700,000 \$1,700,000 \$1,700,000 \$1,700,000 \$1,700,000 \$1,700,000 \$1,700,000 \$1,700,000 \$1,700,000 \$1,700,000 \$1,700,000 \$1,700,000 \$1,700,000 \$1,700,000 \$1,700,000 \$1,700,000 \$1,700,000 \$1,700,000 \$1,700,000 \$1,700,000 \$1,700,000 \$1,700,000 \$1,700,000 \$1,700,000 \$1,700,000 \$1,700,000 \$1,700,000 \$1,700,000 \$1,700,000 \$1,700,000 \$1,700,000 \$1,700,000 \$1,700,000 \$1,700,000 \$1,700,000 \$1,700,000 \$1,700,000 \$1,700,000 \$1,700,000 \$1,700,000 \$1,700,000 \$1,700,000 \$1,700,000 \$1,700,000 \$1,700,000 \$1,700,000 \$1,700,000 \$1,700,000 \$1,700,000 \$1,700,000 \$1,700,000 \$1,700,000 \$1,700,000 \$1,700,000 \$1,700,000 \$1,700,000 \$1,700,000 \$1,700,000 \$1,700,000 \$1,700,000 \$1,700,000 \$1,700,000 \$1,700,000 \$1,700,000 \$1,700,000 \$1,700,000 \$1,700,000 \$1,700,000 \$1,700,000                                                                                                                                     |                  | CPI Adjustment for 2010 c.f. 2008         | \$586,716     |           |
| Embellishments to Open Space to Maintain the Current Standards as Population Grows                                                                                                                                                                                                                                                                                                                                                                                                                                                                                                                                                                                                                                                                                                                                                                                                                                                                                                                                                                                                                                                                                                                                                                                                                                                                                                                                                                                                                                                                                                                                                                                                                                                                                                                                                                                                                                                                                                                                                                                                                                                                                                                                                                                                                             |                  |                                           | \$12,761,087  |           |
| the Current Standards as Population Grows                                                                                                                                                                                                                                                                                                                                                                                                                                                                                                                                                                                                                                                                                                                                                                                                                                                                                                                                                                                                                                                                                                                                                                                                                                                                                                                                                                                                                                                                                                                                                                                                                                                                                                                                                                                                                                                                                                                                                                                                                                                                                                                                                                                                                                                                      | Open Space       | To Ensure Related Land Acquisitions and   | \$10,870,000  | 2009-2041 |
| Library and Community Community Facilities         Library Extension and Siteworks New Community Centre including Land Renovate Hawks Nest Community Centre 2008 Present Value of Loan Costs Less Offsets Add CPI 2010 c.f. 2008 Adjustment Sub-Total         \$500,000 \$960,000 \$960,000 \$960,000 \$960,000 \$960,000 \$960,000 \$960,000 \$960,000 \$960,000 \$960,000 \$960,000 \$960,000 \$960,000 \$960,000 \$960,000 \$960,000 \$960,000 \$960,000 \$960,000 \$960,000 \$960,000 \$960,000 \$960,000 \$960,000 \$960,000 \$960,000 \$960,000 \$960,000 \$960,000 \$960,000 \$960,000 \$960,000 \$960,000 \$960,000 \$960,000 \$960,000 \$960,000 \$960,000 \$960,000 \$960,000 \$960,000 \$960,000 \$960,000 \$960,000 \$960,000 \$960,000 \$960,000 \$960,000 \$960,000 \$960,000 \$960,000 \$960,000 \$960,000 \$960,000 \$960,000 \$960,000 \$960,000 \$960,000 \$960,000 \$960,000 \$960,000 \$960,000 \$960,000 \$960,000 \$960,000 \$960,000 \$960,000 \$960,000 \$960,000 \$960,000 \$960,000 \$960,000 \$960,000 \$960,000 \$960,000 \$960,000 \$960,000 \$960,000 \$960,000 \$960,000 \$960,000 \$960,000 \$960,000 \$960,000 \$960,000 \$960,000 \$960,000 \$960,000 \$960,000 \$960,000 \$960,000 \$960,000 \$960,000 \$960,000 \$960,000 \$960,000 \$960,000 \$960,000 \$960,000 \$960,000 \$960,000 \$960,000 \$960,000 \$960,000 \$960,000 \$960,000 \$960,000 \$960,000 \$960,000 \$960,000 \$960,000 \$960,000 \$960,000 \$960,000 \$960,000 \$960,000 \$960,000 \$960,000 \$960,000 \$960,000 \$960,000 \$960,000 \$960,000 \$960,000 \$960,000 \$960,000 \$960,000 \$960,000 \$960,000 \$960,000 \$960,000 \$960,000 \$960,000 \$960,000 \$960,000 \$960,000 \$960,000 \$960,000 \$960,000 \$960,000 \$960,000 \$960,000 \$960,000 \$960,000 \$960,000 \$960,000 \$960,000 \$960,000 \$960,000 \$960,000 \$960,000 \$960,000 \$960,000 \$960,000 \$960,000 \$960,000 \$960,000 \$960,000 \$960,000 \$960,000 \$960,000 \$960,000 \$960,000 \$960,000 \$960,000 \$960,000 \$960,000 \$960,000 \$960,000 \$960,000 \$960,000 \$960,000 \$960,000 \$960,000 \$960,000 \$960,000 \$960,000 \$960,000 \$960,000 \$960,000 \$960,000 \$960,000 \$960,000 \$960,000 \$960,000 \$960,000 \$960,000 \$960,000 \$960,000 \$960,000 \$960,000 \$960,000 \$960,000 \$960,                       |                  | Embellishments to Open Space to Maintain  |               |           |
| Community<br>Facilities         New Community Centre including Land<br>Renovate Hawks Nest Community Centre<br>2008 Present Value of Loan Costs<br>Less Offsets         \$1,700,000<br>\$500,000<br>Less Offsets           Add CPI 2010 c.f. 2008 Adjustment<br>Sub-Total         \$188,602<br>\$4,102,104           Surf Life Saving         Equipment<br>Building Extension<br>Less Offsets<br>Add CPI 2010 c.f. 2008 Adjustment<br>Less Offsets         \$138,000<br>\$382,000<br>Less Offsets         2009-2041           Hawks Nest<br>Parking         Provide 90 Car Spaces<br>Parking (Based on 2008 using CPI=166.0)         \$24,219<br>\$526,760         2009-2041           Hawks Nest<br>Bicycles         Provide Class 2 Bicycle Parking Enclosure<br>or Class 3 Rail as Required         \$1000-2000 /<br>Development         2012-2041<br>Development           Tea Gardens         Provide 61 Car Spaces         \$906,654         2009-2041                                                                                                                                                                                                                                                                                                                                                                                                                                                                                                                                                                                                                                                                                                                                                                                                                                                                                                                                                                                                                                                                                                                                                                                                                                                                                                                                                   |                  | the Current Standards as Population Grows |               |           |
| Renovate Hawks Nest Community Centre 2008 Present Value of Loan Costs Less Offsets Add CPI 2010 c.f. 2008 Adjustment \$188,602 \$4,102,104 \$138,000 \$2009-2041 \$138,000 \$2009-2041 \$138,000 \$2009-2041 \$138,000 \$2009-2041 \$138,000 \$2009-2041 \$138,000 \$2009-2041 \$138,000 \$2009-2041 \$138,000 \$2009-2041 \$138,000 \$2009-2041 \$138,000 \$2009-2041 \$138,000 \$2009-2041 \$138,000 \$2009-2041 \$138,000 \$2009-2041 \$138,000 \$2009-2041 \$138,000 \$2009-2041 \$138,000 \$2009-2041 \$138,000 \$2009-2041 \$138,000 \$2009-2041 \$138,000 \$2009-2041 \$138,000 \$2009-2041 \$138,000 \$2009-2041 \$138,000 \$2009-2041 \$138,000 \$2009-2041 \$1000-2000 \$1000-2000 \$1000-2000 \$1000-2000 \$1000-2000 \$1000-2000 \$1000-2000 \$1000-2000 \$1000-2000 \$1000-2000 \$1000-2000 \$1000-2000 \$1000-2000 \$1000-2000 \$1000-2000 \$1000-2000 \$1000-2000 \$1000-2000 \$1000-2000 \$1000-2000 \$1000-2000 \$1000-2000 \$1000-2000 \$1000-2000 \$1000-2000 \$1000-2000 \$1000-2000 \$1000-2000 \$1000-2000 \$1000-2000 \$1000-2000 \$1000-2000 \$1000-2000 \$1000-2000 \$1000-2000 \$1000-2000 \$1000-2000 \$1000-2000 \$1000-2000 \$1000-2000 \$1000-2000 \$1000-2000 \$1000-2000 \$1000-2000 \$1000-2000 \$1000-2000 \$1000-2000 \$1000-2000 \$1000-2000 \$1000-2000 \$1000-2000 \$1000-2000 \$1000-2000 \$1000-2000 \$1000-2000 \$1000-2000 \$1000-2000 \$1000-2000 \$1000-2000 \$1000-2000 \$1000-2000 \$1000-2000 \$1000-2000 \$1000-2000 \$1000-2000 \$1000-2000 \$1000-2000 \$1000-2000 \$1000-2000 \$1000-2000 \$1000-2000 \$1000-2000 \$1000-2000 \$1000-2000 \$1000-2000 \$1000-2000 \$1000-2000 \$1000-2000 \$1000-2000 \$1000-2000 \$1000-2000 \$1000-2000 \$1000-2000 \$1000-2000 \$1000-2000 \$1000-2000 \$1000-2000 \$1000-2000 \$1000-2000 \$1000-2000 \$1000-2000 \$1000-2000 \$1000-2000 \$1000-2000 \$1000-2000 \$1000-2000 \$1000-2000 \$1000-2000 \$1000-2000 \$1000-2000 \$1000-2000 \$1000-2000 \$1000-2000 \$1000-2000 \$1000-2000 \$1000-2000 \$1000-2000 \$1000-2000 \$1000-2000 \$1000-2000 \$1000-2000 \$1000-2000 \$1000-2000 \$1000-2000 \$1000-2000 \$1000-2000 \$1000-2000 \$1000-2000 \$1000-2000 \$1000-2000 \$1000-2000 \$1000-2000 \$1000-2000 \$1000-2000 \$10000-2000 \$1000-2000 \$10000-2000 \$10000-2000 \$10000-2000 \$10000-2000 \$10000-2000 | Library and      | Library Extension and Siteworks           | \$800,000     | 2015-2020 |
| 2008 Present Value of Loan Costs                                                                                                                                                                                                                                                                                                                                                                                                                                                                                                                                                                                                                                                                                                                                                                                                                                                                                                                                                                                                                                                                                                                                                                                                                                                                                                                                                                                                                                                                                                                                                                                                                                                                                                                                                                                                                                                                                                                                                                                                                                                                                                                                                                                                                                                                               | Community        | New Community Centre including Land       | \$1,700,000   |           |
| Less Offsets                                                                                                                                                                                                                                                                                                                                                                                                                                                                                                                                                                                                                                                                                                                                                                                                                                                                                                                                                                                                                                                                                                                                                                                                                                                                                                                                                                                                                                                                                                                                                                                                                                                                                                                                                                                                                                                                                                                                                                                                                                                                                                                                                                                                                                                                                                   | Facilities       | Renovate Hawks Nest Community Centre      | \$500,000     |           |
| Add CPI 2010 c.f. 2008 Adjustment Sub-Total                                                                                                                                                                                    |                  | 2008 Present Value of Loan Costs          | \$960,000     |           |
| Surf Life Saving         Equipment Building Extension Less Offsets         \$138,000 \$382,000         2009-2041           Add CPI 2010 c.f. 2008 Adjustment Provide 90 Car Spaces Parking         \$24,219 \$324,000         \$2009-2041           Hawks Nest Provide 90 Car Spaces Parking (Based on 2008 using CPI=166.0)         \$932,000         2009-2041           Hawks Nest Bicycles         Provide Class 2 Bicycle Parking Enclosure Or Class 3 Rail as Required         \$1000-2000 / Development         2012-2041           Tea Gardens         Provide 61 Car Spaces         \$906,654         2009-2041                                                                                                                                                                                                                                                                                                                                                                                                                                                                                                                                                                                                                                                                                                                                                                                                                                                                                                                                                                                                                                                                                                                                                                                                                                                                                                                                                                                                                                                                                                                                                                                                                                                                                       |                  | Less Offsets                              | -\$46,498     |           |
| Surf Life Saving         Equipment Building Extension Less Offsets Offsets Add CPI 2010 c.f. 2008 Adjustment Sub-Total Sub-Total Parking (Based on 2008 using CPI=166.0)         \$138,000 \$382,000 \$382,000 \$382,000 \$382,200 \$382,200 \$24,219 \$382,200 \$382,200 \$382,200 \$382,200 \$382,200 \$382,200 \$382,200 \$382,200 \$382,200 \$382,200 \$382,200 \$382,200 \$382,200 \$382,200 \$382,200 \$382,200 \$382,200 \$382,200 \$382,200 \$382,200 \$382,200 \$382,200 \$382,200 \$382,200 \$382,200 \$382,200 \$382,200 \$382,200 \$382,200 \$382,200 \$382,200 \$382,200 \$382,200 \$382,200 \$382,200 \$382,200 \$382,200 \$382,200 \$382,200 \$382,200 \$382,200 \$382,200 \$382,200 \$382,200 \$382,200 \$382,200 \$382,200 \$382,200 \$382,200 \$382,200 \$382,200 \$382,200 \$382,200 \$382,200 \$382,200 \$382,200 \$382,200 \$382,200 \$382,200 \$382,200 \$382,200 \$382,200 \$382,200 \$382,200 \$382,200 \$382,200 \$382,200 \$382,200 \$382,200 \$382,200 \$382,200 \$382,200 \$382,200 \$382,200 \$382,200 \$382,200 \$382,200 \$382,200 \$382,200 \$382,200 \$382,200 \$382,200 \$382,200 \$382,200 \$382,200 \$382,200 \$382,200 \$382,200 \$382,200 \$382,200 \$382,200 \$382,200 \$382,200 \$382,200 \$382,200 \$382,200 \$382,200 \$382,200 \$382,200 \$382,200 \$382,200 \$382,200 \$382,200 \$382,200 \$382,200 \$382,200 \$382,200 \$382,200 \$382,200 \$382,200 \$382,200 \$382,200 \$382,200 \$382,200 \$382,200 \$382,200 \$382,200 \$382,200 \$382,200 \$382,200 \$382,200 \$382,200 \$382,200 \$382,200 \$382,200 \$382,200 \$382,200 \$382,200 \$382,200 \$382,200 \$382,200 \$382,200 \$382,200 \$382,200 \$382,200 \$382,200 \$382,200 \$382,200 \$382,200 \$382,200 \$382,200 \$382,200 \$382,200 \$382,200 \$382,200 \$382,200 \$382,200 \$382,200 \$382,200 \$382,200 \$382,200 \$382,200 \$382,200 \$382,200 \$382,200 \$382,200 \$382,200 \$382,200 \$382,200 \$382,200 \$382,200 \$382,200 \$382,200 \$382,200 \$382,200 \$382,200 \$382,200 \$382,200 \$382,200 \$382,200 \$382,200 \$382,200 \$382,200 \$382,200 \$382,200 \$382,200 \$382,200 \$382,200 \$382,200 \$382,200 \$382,200 \$382,200 \$382,200 \$382,200 \$382,200 \$382,200 \$382,200 \$382,200 \$382,200 \$382,200 \$382,200 \$382,200 \$382,200 \$382,200 \$382,200 \$382,200 \$3              |                  | Add CPI 2010 c.f. 2008 Adjustment         | \$188,602     |           |
| Building Extension   \$382,000   Less Offsets   -\$17,459   Add CPI 2010 c.f. 2008 Adjustment   \$24,219   Sub-Total   \$526,760                                                                                                                                                                                                                                                                                                                                                                                                                                                                                                                                                                                                                                                                                                                                                                                                                                                                                                                                                                                                                                                                                                                                                                                                                                                                                                                                                                                                                                                                                                                                                                                                                                                                                                                                                                                                                                                                                                                                                                                                                                                                                                                                                                               |                  | Sub-Total                                 | \$4,102,104   |           |
| Less Offsets                                                                                                                                                                                                                                                                                                                                                                                                                                                                                                                                                                                                                                                                                                                                                                                                                                                                                                                                                                                                                                                                                                                                                                                                                                                                                                                                                                                                                                                                                                                                                                                                                                                                                                                                                                                                                                                                                                                                                                                                                                                                                                                                                                                                                                                                                                   | Surf Life Saving | Equipment                                 | \$138,000     | 2009-2041 |
| Add CPI 2010 c.f. 2008 Adjustment         \$24,219           Sub-Total         \$526,760           Hawks Nest Parking         Provide 90 Car Spaces (Based on 2008 using CPI=166.0)         \$932,000         2009-2041           Hawks Nest Bicycles         Provide Class 2 Bicycle Parking Enclosure or Class 3 Rail as Required         \$1000-2000 / Development         2012-2041           Tea Gardens         Provide 61 Car Spaces         \$906,654         2009-2041                                                                                                                                                                                                                                                                                                                                                                                                                                                                                                                                                                                                                                                                                                                                                                                                                                                                                                                                                                                                                                                                                                                                                                                                                                                                                                                                                                                                                                                                                                                                                                                                                                                                                                                                                                                                                                |                  | Building Extension                        | \$382,000     |           |
| Sub-Total         \$526,760           Hawks Nest<br>Parking         Provide 90 Car Spaces<br>(Based on 2008 using CPI=166.0)         \$932,000         2009-2041           Hawks Nest<br>Bicycles         Provide Class 2 Bicycle Parking Enclosure<br>or Class 3 Rail as Required         \$1000-2000 /<br>Development         2012-2041           Tea Gardens         Provide 61 Car Spaces         \$906,654         2009-2041                                                                                                                                                                                                                                                                                                                                                                                                                                                                                                                                                                                                                                                                                                                                                                                                                                                                                                                                                                                                                                                                                                                                                                                                                                                                                                                                                                                                                                                                                                                                                                                                                                                                                                                                                                                                                                                                              |                  | Less Offsets                              | -\$17,459     |           |
| Hawks Nest Parking (Based on 2008 using CPI=166.0)  Hawks Nest Bicycles Tea Gardens  Provide 90 Car Spaces (Based on 2008 using CPI=166.0)  **932,000  **1000-2000 / Development*  **1000-2000 / Development*  **Provide 61 Car Spaces **996,654*  **2009-2041*                                                                                                                                                                                                                                                                                                                                                                                                                                                                                                                                                                                                                                                                                                                                                                                                                                                                                                                                                                                                                                                                                                                                                                                                                                                                                                                                                                                                                                                                                                                                                                                                                                                                                                                                                                                                                                                                                                                                                                                                                                                |                  | Add CPI 2010 c.f. 2008 Adjustment         | \$24,219      |           |
| Parking(Based on 2008 using CPI=166.0)Hawks Nest<br>BicyclesProvide Class 2 Bicycle Parking Enclosure<br>or Class 3 Rail as Required\$1000-2000 /<br>Development2012-2041Tea GardensProvide 61 Car Spaces\$906,6542009-2041                                                                                                                                                                                                                                                                                                                                                                                                                                                                                                                                                                                                                                                                                                                                                                                                                                                                                                                                                                                                                                                                                                                                                                                                                                                                                                                                                                                                                                                                                                                                                                                                                                                                                                                                                                                                                                                                                                                                                                                                                                                                                    |                  | Sub-Total                                 | \$526,760     |           |
| Hawks Nest Bicycle Parking Enclosure Or Class 3 Rail as Required Development  Tea Gardens Provide Class 2 Bicycle Parking Enclosure Development Development 2012-2041  Provide 61 Car Spaces \$906,654 2009-2041                                                                                                                                                                                                                                                                                                                                                                                                                                                                                                                                                                                                                                                                                                                                                                                                                                                                                                                                                                                                                                                                                                                                                                                                                                                                                                                                                                                                                                                                                                                                                                                                                                                                                                                                                                                                                                                                                                                                                                                                                                                                                               | Hawks Nest       | Provide 90 Car Spaces                     | \$932,000     | 2009-2041 |
| Bicycles or Class 3 Rail as Required Development  Tea Gardens Provide 61 Car Spaces \$906,654 2009-2041                                                                                                                                                                                                                                                                                                                                                                                                                                                                                                                                                                                                                                                                                                                                                                                                                                                                                                                                                                                                                                                                                                                                                                                                                                                                                                                                                                                                                                                                                                                                                                                                                                                                                                                                                                                                                                                                                                                                                                                                                                                                                                                                                                                                        | Parking          | (Based on 2008 using CPI=166.0)           |               |           |
| Tea Gardens Provide 61 Car Spaces <b>\$906,654</b> 2009-2041                                                                                                                                                                                                                                                                                                                                                                                                                                                                                                                                                                                                                                                                                                                                                                                                                                                                                                                                                                                                                                                                                                                                                                                                                                                                                                                                                                                                                                                                                                                                                                                                                                                                                                                                                                                                                                                                                                                                                                                                                                                                                                                                                                                                                                                   | Hawks Nest       | Provide Class 2 Bicycle Parking Enclosure | \$1000-2000 / | 2012-2041 |
|                                                                                                                                                                                                                                                                                                                                                                                                                                                                                                                                                                                                                                                                                                                                                                                                                                                                                                                                                                                                                                                                                                                                                                                                                                                                                                                                                                                                                                                                                                                                                                                                                                                                                                                                                                                                                                                                                                                                                                                                                                                                                                                                                                                                                                                                                                                | Bicycles         | or Class 3 Rail as Required               | Development   |           |
|                                                                                                                                                                                                                                                                                                                                                                                                                                                                                                                                                                                                                                                                                                                                                                                                                                                                                                                                                                                                                                                                                                                                                                                                                                                                                                                                                                                                                                                                                                                                                                                                                                                                                                                                                                                                                                                                                                                                                                                                                                                                                                                                                                                                                                                                                                                | Tea Gardens      | Provide 61 Car Spaces                     | \$906,654     | 2009-2041 |
| \=\\\\\\\\\\\\\\\\\\\\\\\\\\\\\\\                                                                                                                                                                                                                                                                                                                                                                                                                                                                                                                                                                                                                                                                                                                                                                                                                                                                                                                                                                                                                                                                                                                                                                                                                                                                                                                                                                                                                                                                                                                                                                                                                                                                                                                                                                                                                                                                                                                                                                                                                                                                                                                                                                                                                                                                              | Parking          | (Based on 2008 using CPI=166.0)           | ·             |           |
| Tea Gardens Provide Class 2 Bicycle Parking Enclosure \$1000-2000 / 2012-2041                                                                                                                                                                                                                                                                                                                                                                                                                                                                                                                                                                                                                                                                                                                                                                                                                                                                                                                                                                                                                                                                                                                                                                                                                                                                                                                                                                                                                                                                                                                                                                                                                                                                                                                                                                                                                                                                                                                                                                                                                                                                                                                                                                                                                                  | Tea Gardens      |                                           | \$1000-2000 / | 2012-2041 |
| Bicycles or Class 3 Rail as Required Development                                                                                                                                                                                                                                                                                                                                                                                                                                                                                                                                                                                                                                                                                                                                                                                                                                                                                                                                                                                                                                                                                                                                                                                                                                                                                                                                                                                                                                                                                                                                                                                                                                                                                                                                                                                                                                                                                                                                                                                                                                                                                                                                                                                                                                                               | Bicycles         | or Class 3 Rail as Required               | Development   |           |