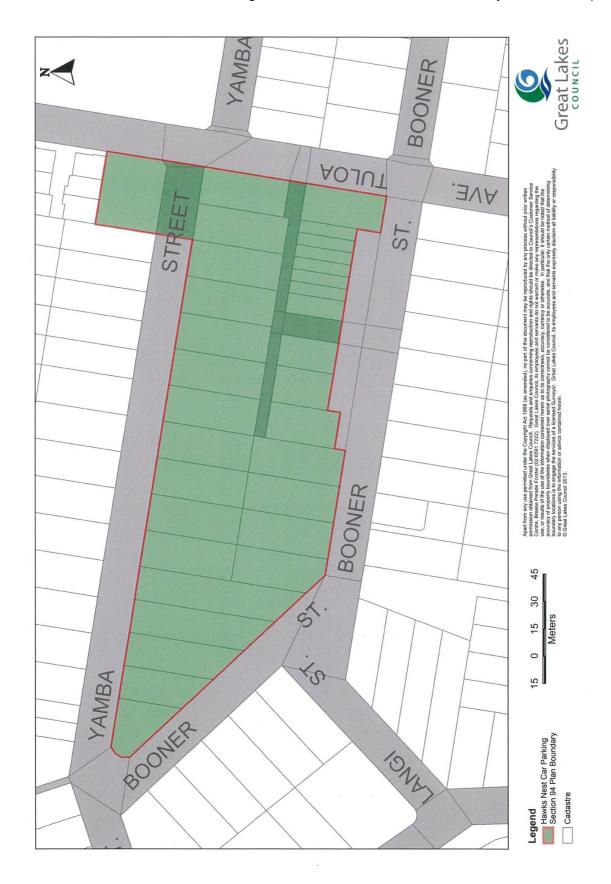

# Summary Schedule of Works (based on 2011-12 using CPI = 174.0 except where indicated)

| Major Roads                                                                                                                                                                                                                                                                                                                                                                                                                                                                                                                                                                                                                                                                                                                                                                                                                                                                                                                                                                                                                                                                                                                                                                                                                                                                                                                                                                                                                                                                                                                                                                                                                                                                                                                                                                                                                                                                                                                                                                                                                                                                                                                                                                                                                                                                                                    | Facility         | Schedule of Works                         | Cost Summary  | Timing    |
|----------------------------------------------------------------------------------------------------------------------------------------------------------------------------------------------------------------------------------------------------------------------------------------------------------------------------------------------------------------------------------------------------------------------------------------------------------------------------------------------------------------------------------------------------------------------------------------------------------------------------------------------------------------------------------------------------------------------------------------------------------------------------------------------------------------------------------------------------------------------------------------------------------------------------------------------------------------------------------------------------------------------------------------------------------------------------------------------------------------------------------------------------------------------------------------------------------------------------------------------------------------------------------------------------------------------------------------------------------------------------------------------------------------------------------------------------------------------------------------------------------------------------------------------------------------------------------------------------------------------------------------------------------------------------------------------------------------------------------------------------------------------------------------------------------------------------------------------------------------------------------------------------------------------------------------------------------------------------------------------------------------------------------------------------------------------------------------------------------------------------------------------------------------------------------------------------------------------------------------------------------------------------------------------------------------|------------------|-------------------------------------------|---------------|-----------|
| Off-Road Cycleways-Footways                                                                                                                                                                                                                                                                                                                                                                                                                                                                                                                                                                                                                                                                                                                                                                                                                                                                                                                                                                                                                                                                                                                                                                                                                                                                                                                                                                                                                                                                                                                                                                                                                                                                                                                                                                                                                                                                                                                                                                                                                                                                                                                                                                                                                                                                                    | Major Roads      | Pacific Hwy to Nth Hawks Nest             | \$10,425,000  | 2009-2041 |
| Other Roadworks   \$550,000   -\$355,629   \$586,716   \$586,716   \$12,761,087   \$10,870,000   \$2009-2041   \$10,870,000   \$2009-2041   \$10,870,000   \$2009-2041   \$10,870,000   \$10,870,000   \$2009-2041   \$10,870,000   \$10,870,000   \$2009-2041   \$10,870,000   \$10,870,000   \$10,870,000   \$10,870,000   \$10,870,000   \$10,870,000   \$10,870,000   \$10,870,000   \$10,870,000   \$10,870,000   \$10,870,000   \$10,870,000   \$10,870,000   \$10,870,000   \$10,700,000   \$10,700,000   \$10,700,000   \$10,700,000   \$10,700,000   \$10,700,000   \$10,700,000   \$10,700,000   \$10,700,000   \$10,700,000   \$10,700,000   \$10,700,000   \$10,700,000   \$10,700,000   \$10,870,000   \$10,870,000   \$10,870,000   \$10,870,000   \$10,870,000   \$10,870,000   \$10,870,000   \$10,870,000   \$10,870,000   \$10,870,000   \$10,870,000   \$10,870,000   \$10,870,000   \$10,870,000   \$10,870,000   \$10,870,000   \$10,870,000   \$10,870,000   \$10,870,000   \$10,870,000   \$10,870,000   \$10,870,000   \$10,870,000   \$10,870,000   \$10,870,000   \$10,870,000   \$10,870,000   \$10,870,000   \$10,870,000   \$10,870,000   \$10,870,000   \$10,870,000   \$10,870,000   \$10,870,000   \$10,870,000   \$10,870,000   \$10,870,000   \$10,870,000   \$10,870,000   \$10,870,000   \$10,870,000   \$10,870,000   \$10,870,000   \$10,870,000   \$10,870,000   \$10,870,000   \$10,870,000   \$10,870,000   \$10,870,000   \$10,870,000   \$10,870,000   \$10,870,000   \$10,870,000   \$10,870,000   \$10,870,000   \$10,870,000   \$10,870,000   \$10,870,000   \$10,870,000   \$10,870,000   \$10,870,000   \$10,870,000   \$10,870,000   \$10,870,000   \$10,870,000   \$10,870,000   \$10,870,000   \$10,870,000   \$10,870,000   \$10,870,000   \$10,870,000   \$10,870,000   \$10,870,000   \$10,870,000   \$10,870,000   \$10,870,000   \$10,870,000   \$10,870,000   \$10,870,000   \$10,870,000   \$10,870,000   \$10,870,000   \$10,870,000   \$10,870,000   \$10,870,000   \$10,870,000   \$10,870,000   \$10,870,000   \$10,870,000   \$10,870,000   \$10,870,000   \$10,870,000   \$10,870,000   \$10,870,000   \$10,870,000   \$10,870,000   \$10,870,000   \$10,870,000   \$10,870,000   \$10,870,000   \$10,870,000                                  |                  | Marine Drive                              | \$1,055,000   |           |
| Less Offsets   -\$355,629   \$586,716   \$200   \$586,716   \$12,761,087                                                                                                                                                                                                                                                                                                                                                                                                                                                                                                                                                                                                                                                                                                                                                                                                                                                                                                                                                                                                                                                                                                                                                                                                                                                                                                                                                                                                                                                                                                                                                                                                                                                                                                                                                                                                                                                                                                                                                                                                                                                                                                                                                                                                                                       |                  | Off-Road Cycleways-Footways               | \$500,000     |           |
| CPI Adjustment for 2010 c.f. 2008   \$586,716   \$12,761,087                                                                                                                                                                                                                                                                                                                                                                                                                                                                                                                                                                                                                                                                                                                                                                                                                                                                                                                                                                                                                                                                                                                                                                                                                                                                                                                                                                                                                                                                                                                                                                                                                                                                                                                                                                                                                                                                                                                                                                                                                                                                                                                                                                                                                                                   |                  | Other Roadworks                           | \$550,000     |           |
| Sub-Total   \$12,761,087                                                                                                                                                                                                                                                                                                                                                                                                                                                                                                                                                                                                                                                                                                                                                                                                                                                                                                                                                                                                                                                                                                                                                                                                                                                                                                                                                                                                                                                                                                                                                                                                                                                                                                                                                                                                                                                                                                                                                                                                                                                                                                                                                                                                                                                                                       |                  | Less Offsets                              | -\$355,629    |           |
| Open Space         To Ensure Related Land Acquisitions and Embellishments to Open Space to Maintain the Current Standards as Population Grows         \$10,870,000         2009-2041           Library and Community Facilities         Library Extension and Siteworks New Community Centre including Land Renovate Hawks Nest Community Centre 2008 Present Value of Loan Costs Less Offsets Add CPI 2010 c.f. 2008 Adjustment Sub-Total         \$1,700,000 \$1,700,000 \$1,700,000 \$1,700,000 \$1,700,000 \$1,700,000 \$1,700,000 \$1,700,000 \$1,700,000 \$1,700,000 \$1,700,000 \$1,700,000 \$1,700,000 \$1,700,000 \$1,700,000 \$1,700,000 \$1,700,000 \$1,700,000 \$1,700,000 \$1,700,000 \$1,700,000 \$1,700,000 \$1,700,000 \$1,700,000 \$1,700,000 \$1,700,000 \$1,700,000 \$1,700,000 \$1,700,000 \$1,700,000 \$1,700,000 \$1,700,000 \$1,700,000 \$1,700,000 \$1,700,000 \$1,700,000 \$1,700,000 \$1,700,000 \$1,700,000 \$1,700,000 \$1,700,000 \$1,700,000 \$1,700,000 \$1,700,000 \$1,700,000 \$1,700,000 \$1,700,000 \$1,700,000 \$1,700,000 \$1,700,000 \$1,700,000 \$1,700,000 \$1,700,000 \$1,700,000 \$1,700,000 \$1,700,000 \$1,700,000 \$1,700,000 \$1,700,000 \$1,700,000 \$1,700,000 \$1,700,000 \$1,700,000 \$1,700,000 \$1,700,000 \$1,700,000 \$1,700,000 \$1,700,000 \$1,700,000 \$1,700,000 \$1,700,000 \$1,700,000 \$1,700,000 \$1,700,000 \$1,700,000 \$1,700,000 \$1,700,000 \$1,700,000 \$1,700,000 \$1,700,000 \$1,700,000 \$1,700,000 \$1,700,000 \$1,700,000 \$1,700,000 \$1,700,000 \$1,700,000 \$1,700,000 \$1,700,000 \$1,700,000 \$1,700,000 \$1,700,000 \$1,700,000 \$1,700,000 \$1,700,000 \$1,700,000 \$1,700,000 \$1,700,000 \$1,700,000 \$1,700,000 \$1,700,000 \$1,700,000 \$1,700,000 \$1,700,000 \$1,700,000 \$1,700,000 \$1,700,000 \$1,700,000 \$1,700,000 \$1,700,000 \$1,700,000 \$1,700,000 \$1,700,000 \$1,700,000 \$1,700,000 \$1,700,000 \$1,700,000 \$1,700,000 \$1,700,000 \$1,700,000 \$1,700,000 \$1,700,000 \$1,700,000 \$1,700,000 \$1,700,000 \$1,700,000 \$1,700,000 \$1,700,000 \$1,700,000 \$1,700,000 \$1,700,000 \$1,700,000 \$1,700,000 \$1,700,000 \$1,700,000 \$1,700,000 \$1,700,000 \$1,700,000                                                                                                                                     |                  | CPI Adjustment for 2010 c.f. 2008         | \$586,716     |           |
| Embellishments to Open Space to Maintain the Current Standards as Population Grows                                                                                                                                                                                                                                                                                                                                                                                                                                                                                                                                                                                                                                                                                                                                                                                                                                                                                                                                                                                                                                                                                                                                                                                                                                                                                                                                                                                                                                                                                                                                                                                                                                                                                                                                                                                                                                                                                                                                                                                                                                                                                                                                                                                                                             |                  |                                           | \$12,761,087  |           |
| the Current Standards as Population Grows                                                                                                                                                                                                                                                                                                                                                                                                                                                                                                                                                                                                                                                                                                                                                                                                                                                                                                                                                                                                                                                                                                                                                                                                                                                                                                                                                                                                                                                                                                                                                                                                                                                                                                                                                                                                                                                                                                                                                                                                                                                                                                                                                                                                                                                                      | Open Space       | To Ensure Related Land Acquisitions and   | \$10,870,000  | 2009-2041 |
| Library and Community Community Facilities         Library Extension and Siteworks New Community Centre including Land Renovate Hawks Nest Community Centre 2008 Present Value of Loan Costs Less Offsets Add CPI 2010 c.f. 2008 Adjustment Sub-Total         \$500,000 \$960,000 \$960,000 \$960,000 \$960,000 \$960,000 \$960,000 \$960,000 \$960,000 \$960,000 \$960,000 \$960,000 \$960,000 \$960,000 \$960,000 \$960,000 \$960,000 \$960,000 \$960,000 \$960,000 \$960,000 \$960,000 \$960,000 \$960,000 \$960,000 \$960,000 \$960,000 \$960,000 \$960,000 \$960,000 \$960,000 \$960,000 \$960,000 \$960,000 \$960,000 \$960,000 \$960,000 \$960,000 \$960,000 \$960,000 \$960,000 \$960,000 \$960,000 \$960,000 \$960,000 \$960,000 \$960,000 \$960,000 \$960,000 \$960,000 \$960,000 \$960,000 \$960,000 \$960,000 \$960,000 \$960,000 \$960,000 \$960,000 \$960,000 \$960,000 \$960,000 \$960,000 \$960,000 \$960,000 \$960,000 \$960,000 \$960,000 \$960,000 \$960,000 \$960,000 \$960,000 \$960,000 \$960,000 \$960,000 \$960,000 \$960,000 \$960,000 \$960,000 \$960,000 \$960,000 \$960,000 \$960,000 \$960,000 \$960,000 \$960,000 \$960,000 \$960,000 \$960,000 \$960,000 \$960,000 \$960,000 \$960,000 \$960,000 \$960,000 \$960,000 \$960,000 \$960,000 \$960,000 \$960,000 \$960,000 \$960,000 \$960,000 \$960,000 \$960,000 \$960,000 \$960,000 \$960,000 \$960,000 \$960,000 \$960,000 \$960,000 \$960,000 \$960,000 \$960,000 \$960,000 \$960,000 \$960,000 \$960,000 \$960,000 \$960,000 \$960,000 \$960,000 \$960,000 \$960,000 \$960,000 \$960,000 \$960,000 \$960,000 \$960,000 \$960,000 \$960,000 \$960,000 \$960,000 \$960,000 \$960,000 \$960,000 \$960,000 \$960,000 \$960,000 \$960,000 \$960,000 \$960,000 \$960,000 \$960,000 \$960,000 \$960,000 \$960,000 \$960,000 \$960,000 \$960,000 \$960,000 \$960,000 \$960,000 \$960,000 \$960,000 \$960,000 \$960,000 \$960,000 \$960,000 \$960,000 \$960,000 \$960,000 \$960,000 \$960,000 \$960,000 \$960,000 \$960,000 \$960,000 \$960,000 \$960,000 \$960,000 \$960,000 \$960,000 \$960,000 \$960,000 \$960,000 \$960,000 \$960,000 \$960,000 \$960,000 \$960,000 \$960,000 \$960,000 \$960,000 \$960,000 \$960,000 \$960,000 \$960,000 \$960,000 \$960,000 \$960,000 \$960,000 \$960,000 \$960,000 \$960,                       |                  | Embellishments to Open Space to Maintain  |               |           |
| Community<br>Facilities         New Community Centre including Land<br>Renovate Hawks Nest Community Centre<br>2008 Present Value of Loan Costs<br>Less Offsets         \$1,700,000<br>\$500,000<br>Less Offsets           Add CPI 2010 c.f. 2008 Adjustment<br>Sub-Total         \$188,602<br>\$4,102,104           Surf Life Saving         Equipment<br>Building Extension<br>Less Offsets<br>Add CPI 2010 c.f. 2008 Adjustment<br>Less Offsets         \$138,000<br>\$382,000<br>Less Offsets         2009-2041           Hawks Nest<br>Parking         Provide 90 Car Spaces<br>Parking (Based on 2008 using CPI=166.0)         \$24,219<br>\$526,760         2009-2041           Hawks Nest<br>Bicycles         Provide Class 2 Bicycle Parking Enclosure<br>or Class 3 Rail as Required         \$1000-2000 /<br>Development         2012-2041<br>Development           Tea Gardens         Provide 61 Car Spaces         \$906,654         2009-2041                                                                                                                                                                                                                                                                                                                                                                                                                                                                                                                                                                                                                                                                                                                                                                                                                                                                                                                                                                                                                                                                                                                                                                                                                                                                                                                                                   |                  | the Current Standards as Population Grows |               |           |
| Renovate Hawks Nest Community Centre 2008 Present Value of Loan Costs Less Offsets Add CPI 2010 c.f. 2008 Adjustment \$188,602 \$4,102,104 \$138,000 \$2009-2041 \$138,000 \$2009-2041 \$138,000 \$2009-2041 \$138,000 \$2009-2041 \$138,000 \$2009-2041 \$138,000 \$2009-2041 \$138,000 \$2009-2041 \$138,000 \$2009-2041 \$138,000 \$2009-2041 \$138,000 \$2009-2041 \$138,000 \$2009-2041 \$138,000 \$2009-2041 \$138,000 \$2009-2041 \$138,000 \$2009-2041 \$138,000 \$2009-2041 \$138,000 \$2009-2041 \$138,000 \$2009-2041 \$138,000 \$2009-2041 \$138,000 \$2009-2041 \$138,000 \$2009-2041 \$138,000 \$2009-2041 \$138,000 \$2009-2041 \$138,000 \$2009-2041 \$1000-2000 \$1000-2000 \$1000-2000 \$1000-2000 \$1000-2000 \$1000-2000 \$1000-2000 \$1000-2000 \$1000-2000 \$1000-2000 \$1000-2000 \$1000-2000 \$1000-2000 \$1000-2000 \$1000-2000 \$1000-2000 \$1000-2000 \$1000-2000 \$1000-2000 \$1000-2000 \$1000-2000 \$1000-2000 \$1000-2000 \$1000-2000 \$1000-2000 \$1000-2000 \$1000-2000 \$1000-2000 \$1000-2000 \$1000-2000 \$1000-2000 \$1000-2000 \$1000-2000 \$1000-2000 \$1000-2000 \$1000-2000 \$1000-2000 \$1000-2000 \$1000-2000 \$1000-2000 \$1000-2000 \$1000-2000 \$1000-2000 \$1000-2000 \$1000-2000 \$1000-2000 \$1000-2000 \$1000-2000 \$1000-2000 \$1000-2000 \$1000-2000 \$1000-2000 \$1000-2000 \$1000-2000 \$1000-2000 \$1000-2000 \$1000-2000 \$1000-2000 \$1000-2000 \$1000-2000 \$1000-2000 \$1000-2000 \$1000-2000 \$1000-2000 \$1000-2000 \$1000-2000 \$1000-2000 \$1000-2000 \$1000-2000 \$1000-2000 \$1000-2000 \$1000-2000 \$1000-2000 \$1000-2000 \$1000-2000 \$1000-2000 \$1000-2000 \$1000-2000 \$1000-2000 \$1000-2000 \$1000-2000 \$1000-2000 \$1000-2000 \$1000-2000 \$1000-2000 \$1000-2000 \$1000-2000 \$1000-2000 \$1000-2000 \$1000-2000 \$1000-2000 \$1000-2000 \$1000-2000 \$1000-2000 \$1000-2000 \$1000-2000 \$1000-2000 \$1000-2000 \$1000-2000 \$1000-2000 \$1000-2000 \$1000-2000 \$1000-2000 \$1000-2000 \$1000-2000 \$1000-2000 \$1000-2000 \$1000-2000 \$1000-2000 \$1000-2000 \$1000-2000 \$1000-2000 \$1000-2000 \$1000-2000 \$1000-2000 \$1000-2000 \$1000-2000 \$1000-2000 \$1000-2000 \$1000-2000 \$1000-2000 \$1000-2000 \$1000-2000 \$1000-2000 \$10000-2000 \$1000-2000 \$10000-2000 \$10000-2000 \$10000-2000 \$10000-2000 \$10000-2000 | Library and      | Library Extension and Siteworks           | \$800,000     | 2015-2020 |
| 2008 Present Value of Loan Costs                                                                                                                                                                                                                                                                                                                                                                                                                                                                                                                                                                                                                                                                                                                                                                                                                                                                                                                                                                                                                                                                                                                                                                                                                                                                                                                                                                                                                                                                                                                                                                                                                                                                                                                                                                                                                                                                                                                                                                                                                                                                                                                                                                                                                                                                               | Community        | New Community Centre including Land       | \$1,700,000   |           |
| Less Offsets                                                                                                                                                                                                                                                                                                                                                                                                                                                                                                                                                                                                                                                                                                                                                                                                                                                                                                                                                                                                                                                                                                                                                                                                                                                                                                                                                                                                                                                                                                                                                                                                                                                                                                                                                                                                                                                                                                                                                                                                                                                                                                                                                                                                                                                                                                   | Facilities       | Renovate Hawks Nest Community Centre      | \$500,000     |           |
| Add CPI 2010 c.f. 2008 Adjustment Sub-Total                                                                                                                                                                                    |                  | 2008 Present Value of Loan Costs          | \$960,000     |           |
| Surf Life Saving         Equipment Building Extension Less Offsets         \$138,000 \$382,000         2009-2041           Add CPI 2010 c.f. 2008 Adjustment Provide 90 Car Spaces Parking         \$24,219 \$324,000         \$2009-2041           Hawks Nest Provide 90 Car Spaces Parking (Based on 2008 using CPI=166.0)         \$932,000         2009-2041           Hawks Nest Bicycles         Provide Class 2 Bicycle Parking Enclosure Or Class 3 Rail as Required         \$1000-2000 / Development         2012-2041           Tea Gardens         Provide 61 Car Spaces         \$906,654         2009-2041                                                                                                                                                                                                                                                                                                                                                                                                                                                                                                                                                                                                                                                                                                                                                                                                                                                                                                                                                                                                                                                                                                                                                                                                                                                                                                                                                                                                                                                                                                                                                                                                                                                                                       |                  | Less Offsets                              | -\$46,498     |           |
| Surf Life Saving         Equipment Building Extension Less Offsets Offsets Add CPI 2010 c.f. 2008 Adjustment Sub-Total Sub-Total Parking (Based on 2008 using CPI=166.0)         \$138,000 \$382,000 \$382,000 \$382,000 \$382,200 \$382,200 \$24,219 \$382,200 \$382,200 \$382,200 \$382,200 \$382,200 \$382,200 \$382,200 \$382,200 \$382,200 \$382,200 \$382,200 \$382,200 \$382,200 \$382,200 \$382,200 \$382,200 \$382,200 \$382,200 \$382,200 \$382,200 \$382,200 \$382,200 \$382,200 \$382,200 \$382,200 \$382,200 \$382,200 \$382,200 \$382,200 \$382,200 \$382,200 \$382,200 \$382,200 \$382,200 \$382,200 \$382,200 \$382,200 \$382,200 \$382,200 \$382,200 \$382,200 \$382,200 \$382,200 \$382,200 \$382,200 \$382,200 \$382,200 \$382,200 \$382,200 \$382,200 \$382,200 \$382,200 \$382,200 \$382,200 \$382,200 \$382,200 \$382,200 \$382,200 \$382,200 \$382,200 \$382,200 \$382,200 \$382,200 \$382,200 \$382,200 \$382,200 \$382,200 \$382,200 \$382,200 \$382,200 \$382,200 \$382,200 \$382,200 \$382,200 \$382,200 \$382,200 \$382,200 \$382,200 \$382,200 \$382,200 \$382,200 \$382,200 \$382,200 \$382,200 \$382,200 \$382,200 \$382,200 \$382,200 \$382,200 \$382,200 \$382,200 \$382,200 \$382,200 \$382,200 \$382,200 \$382,200 \$382,200 \$382,200 \$382,200 \$382,200 \$382,200 \$382,200 \$382,200 \$382,200 \$382,200 \$382,200 \$382,200 \$382,200 \$382,200 \$382,200 \$382,200 \$382,200 \$382,200 \$382,200 \$382,200 \$382,200 \$382,200 \$382,200 \$382,200 \$382,200 \$382,200 \$382,200 \$382,200 \$382,200 \$382,200 \$382,200 \$382,200 \$382,200 \$382,200 \$382,200 \$382,200 \$382,200 \$382,200 \$382,200 \$382,200 \$382,200 \$382,200 \$382,200 \$382,200 \$382,200 \$382,200 \$382,200 \$382,200 \$382,200 \$382,200 \$382,200 \$382,200 \$382,200 \$382,200 \$382,200 \$382,200 \$382,200 \$382,200 \$382,200 \$382,200 \$382,200 \$382,200 \$382,200 \$382,200 \$382,200 \$382,200 \$382,200 \$382,200 \$382,200 \$382,200 \$382,200 \$382,200 \$382,200 \$382,200 \$382,200 \$382,200 \$382,200 \$382,200 \$382,200 \$382,200 \$382,200 \$382,200 \$382,200 \$382,200 \$382,200 \$382,200 \$382,200 \$382,200 \$382,200 \$382,200 \$382,200 \$382,200 \$382,200 \$382,200 \$382,200 \$382,200 \$382,200 \$382,200 \$382,200 \$382,200 \$382,200 \$3              |                  | Add CPI 2010 c.f. 2008 Adjustment         | \$188,602     |           |
| Building Extension   \$382,000   Less Offsets   -\$17,459   Add CPI 2010 c.f. 2008 Adjustment   \$24,219   Sub-Total   \$526,760                                                                                                                                                                                                                                                                                                                                                                                                                                                                                                                                                                                                                                                                                                                                                                                                                                                                                                                                                                                                                                                                                                                                                                                                                                                                                                                                                                                                                                                                                                                                                                                                                                                                                                                                                                                                                                                                                                                                                                                                                                                                                                                                                                               |                  | Sub-Total                                 | \$4,102,104   |           |
| Less Offsets                                                                                                                                                                                                                                                                                                                                                                                                                                                                                                                                                                                                                                                                                                                                                                                                                                                                                                                                                                                                                                                                                                                                                                                                                                                                                                                                                                                                                                                                                                                                                                                                                                                                                                                                                                                                                                                                                                                                                                                                                                                                                                                                                                                                                                                                                                   | Surf Life Saving | Equipment                                 | \$138,000     | 2009-2041 |
| Add CPI 2010 c.f. 2008 Adjustment         \$24,219           Sub-Total         \$526,760           Hawks Nest Parking         Provide 90 Car Spaces (Based on 2008 using CPI=166.0)         \$932,000         2009-2041           Hawks Nest Bicycles         Provide Class 2 Bicycle Parking Enclosure or Class 3 Rail as Required         \$1000-2000 / Development         2012-2041           Tea Gardens         Provide 61 Car Spaces         \$906,654         2009-2041                                                                                                                                                                                                                                                                                                                                                                                                                                                                                                                                                                                                                                                                                                                                                                                                                                                                                                                                                                                                                                                                                                                                                                                                                                                                                                                                                                                                                                                                                                                                                                                                                                                                                                                                                                                                                                |                  | Building Extension                        | \$382,000     |           |
| Sub-Total         \$526,760           Hawks Nest<br>Parking         Provide 90 Car Spaces<br>(Based on 2008 using CPI=166.0)         \$932,000         2009-2041           Hawks Nest<br>Bicycles         Provide Class 2 Bicycle Parking Enclosure<br>or Class 3 Rail as Required         \$1000-2000 /<br>Development         2012-2041           Tea Gardens         Provide 61 Car Spaces         \$906,654         2009-2041                                                                                                                                                                                                                                                                                                                                                                                                                                                                                                                                                                                                                                                                                                                                                                                                                                                                                                                                                                                                                                                                                                                                                                                                                                                                                                                                                                                                                                                                                                                                                                                                                                                                                                                                                                                                                                                                              |                  | Less Offsets                              | -\$17,459     |           |
| Hawks Nest Parking (Based on 2008 using CPI=166.0)  Hawks Nest Bicycles Tea Gardens  Provide 90 Car Spaces (Based on 2008 using CPI=166.0)  **932,000  **1000-2000 / Development*  **1000-2000 / Development*  **Provide 61 Car Spaces **996,654*  **2009-2041*                                                                                                                                                                                                                                                                                                                                                                                                                                                                                                                                                                                                                                                                                                                                                                                                                                                                                                                                                                                                                                                                                                                                                                                                                                                                                                                                                                                                                                                                                                                                                                                                                                                                                                                                                                                                                                                                                                                                                                                                                                                |                  | Add CPI 2010 c.f. 2008 Adjustment         | \$24,219      |           |
| Parking(Based on 2008 using CPI=166.0)Hawks Nest<br>BicyclesProvide Class 2 Bicycle Parking Enclosure<br>or Class 3 Rail as Required\$1000-2000 /<br>Development2012-2041Tea GardensProvide 61 Car Spaces\$906,6542009-2041                                                                                                                                                                                                                                                                                                                                                                                                                                                                                                                                                                                                                                                                                                                                                                                                                                                                                                                                                                                                                                                                                                                                                                                                                                                                                                                                                                                                                                                                                                                                                                                                                                                                                                                                                                                                                                                                                                                                                                                                                                                                                    |                  | Sub-Total                                 | \$526,760     |           |
| Hawks Nest Bicycle Parking Enclosure Or Class 3 Rail as Required Development  Tea Gardens Provide Class 2 Bicycle Parking Enclosure Development Development 2012-2041  Provide 61 Car Spaces \$906,654 2009-2041                                                                                                                                                                                                                                                                                                                                                                                                                                                                                                                                                                                                                                                                                                                                                                                                                                                                                                                                                                                                                                                                                                                                                                                                                                                                                                                                                                                                                                                                                                                                                                                                                                                                                                                                                                                                                                                                                                                                                                                                                                                                                               | Hawks Nest       | Provide 90 Car Spaces                     | \$932,000     | 2009-2041 |
| Bicycles or Class 3 Rail as Required Development  Tea Gardens Provide 61 Car Spaces \$906,654 2009-2041                                                                                                                                                                                                                                                                                                                                                                                                                                                                                                                                                                                                                                                                                                                                                                                                                                                                                                                                                                                                                                                                                                                                                                                                                                                                                                                                                                                                                                                                                                                                                                                                                                                                                                                                                                                                                                                                                                                                                                                                                                                                                                                                                                                                        | Parking          | (Based on 2008 using CPI=166.0)           |               |           |
| Tea Gardens Provide 61 Car Spaces <b>\$906,654</b> 2009-2041                                                                                                                                                                                                                                                                                                                                                                                                                                                                                                                                                                                                                                                                                                                                                                                                                                                                                                                                                                                                                                                                                                                                                                                                                                                                                                                                                                                                                                                                                                                                                                                                                                                                                                                                                                                                                                                                                                                                                                                                                                                                                                                                                                                                                                                   | Hawks Nest       | Provide Class 2 Bicycle Parking Enclosure | \$1000-2000 / | 2012-2041 |
|                                                                                                                                                                                                                                                                                                                                                                                                                                                                                                                                                                                                                                                                                                                                                                                                                                                                                                                                                                                                                                                                                                                                                                                                                                                                                                                                                                                                                                                                                                                                                                                                                                                                                                                                                                                                                                                                                                                                                                                                                                                                                                                                                                                                                                                                                                                | Bicycles         | or Class 3 Rail as Required               | Development   |           |
|                                                                                                                                                                                                                                                                                                                                                                                                                                                                                                                                                                                                                                                                                                                                                                                                                                                                                                                                                                                                                                                                                                                                                                                                                                                                                                                                                                                                                                                                                                                                                                                                                                                                                                                                                                                                                                                                                                                                                                                                                                                                                                                                                                                                                                                                                                                | Tea Gardens      | Provide 61 Car Spaces                     | \$906,654     | 2009-2041 |
| \=\\\\\\\\\\\\\\\\\\\\\\\\\\\\\\\                                                                                                                                                                                                                                                                                                                                                                                                                                                                                                                                                                                                                                                                                                                                                                                                                                                                                                                                                                                                                                                                                                                                                                                                                                                                                                                                                                                                                                                                                                                                                                                                                                                                                                                                                                                                                                                                                                                                                                                                                                                                                                                                                                                                                                                                              | Parking          | (Based on 2008 using CPI=166.0)           | ·             |           |
| Tea Gardens Provide Class 2 Bicycle Parking Enclosure \$1000-2000 / 2012-2041                                                                                                                                                                                                                                                                                                                                                                                                                                                                                                                                                                                                                                                                                                                                                                                                                                                                                                                                                                                                                                                                                                                                                                                                                                                                                                                                                                                                                                                                                                                                                                                                                                                                                                                                                                                                                                                                                                                                                                                                                                                                                                                                                                                                                                  | Tea Gardens      |                                           | \$1000-2000 / | 2012-2041 |
| Bicycles or Class 3 Rail as Required Development                                                                                                                                                                                                                                                                                                                                                                                                                                                                                                                                                                                                                                                                                                                                                                                                                                                                                                                                                                                                                                                                                                                                                                                                                                                                                                                                                                                                                                                                                                                                                                                                                                                                                                                                                                                                                                                                                                                                                                                                                                                                                                                                                                                                                                                               | Bicycles         | or Class 3 Rail as Required               | Development   |           |