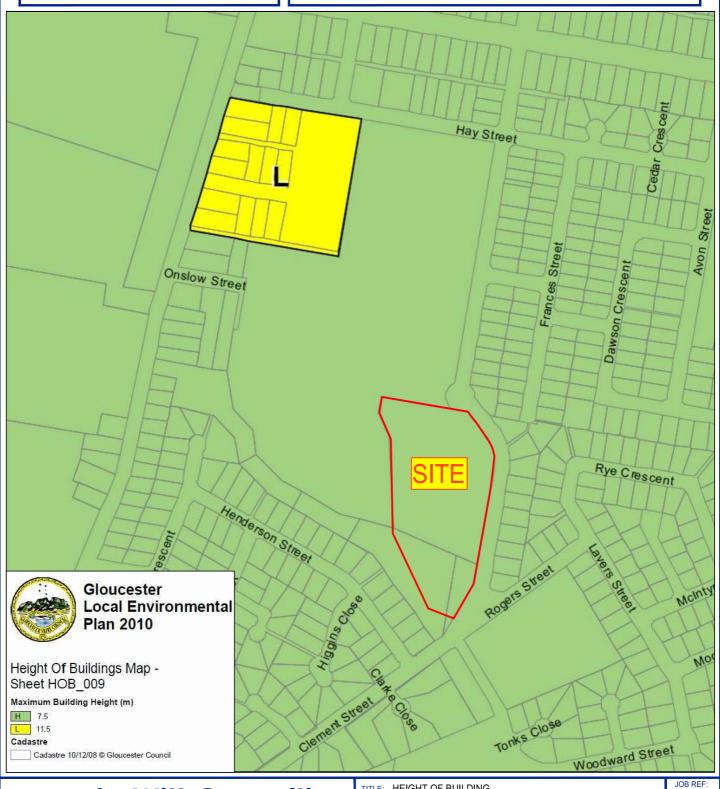

| I | TITLE: HEIGHT OF BUILDING                    |       |    |         |    | JOB REF:    |
|---|----------------------------------------------|-------|----|---------|----|-------------|
| Ī | JOB ADDRESS: 1-25 CLEMENT STREET, GLOUCESTER |       |    |         |    | 8335        |
|   | CLIENT: ANGLICAN CARE                        |       |    |         |    | DRAWING No. |
| ľ | SCALE: N/A                                   | DRAWN | CJ | CHECKED | ММ | 4           |