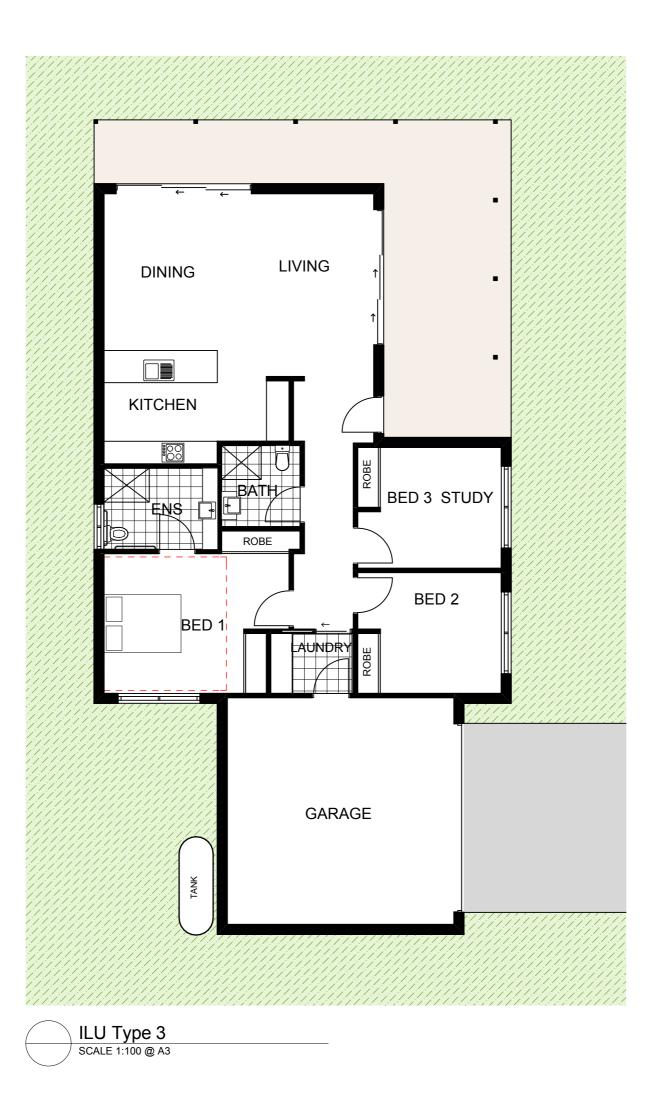

Project Anglican Care Gloucester RACF Project Drawing Title ILU Type 3

Client Anglican Care

0002760980 Gavin Chambers VIC/BDAV/13/1491 21 May 2018

Certificate no.: Assessor Name: Accreditation no.: Certificate date: Dwelling Address: 25 Clement Street Gloucester, NSW 2422