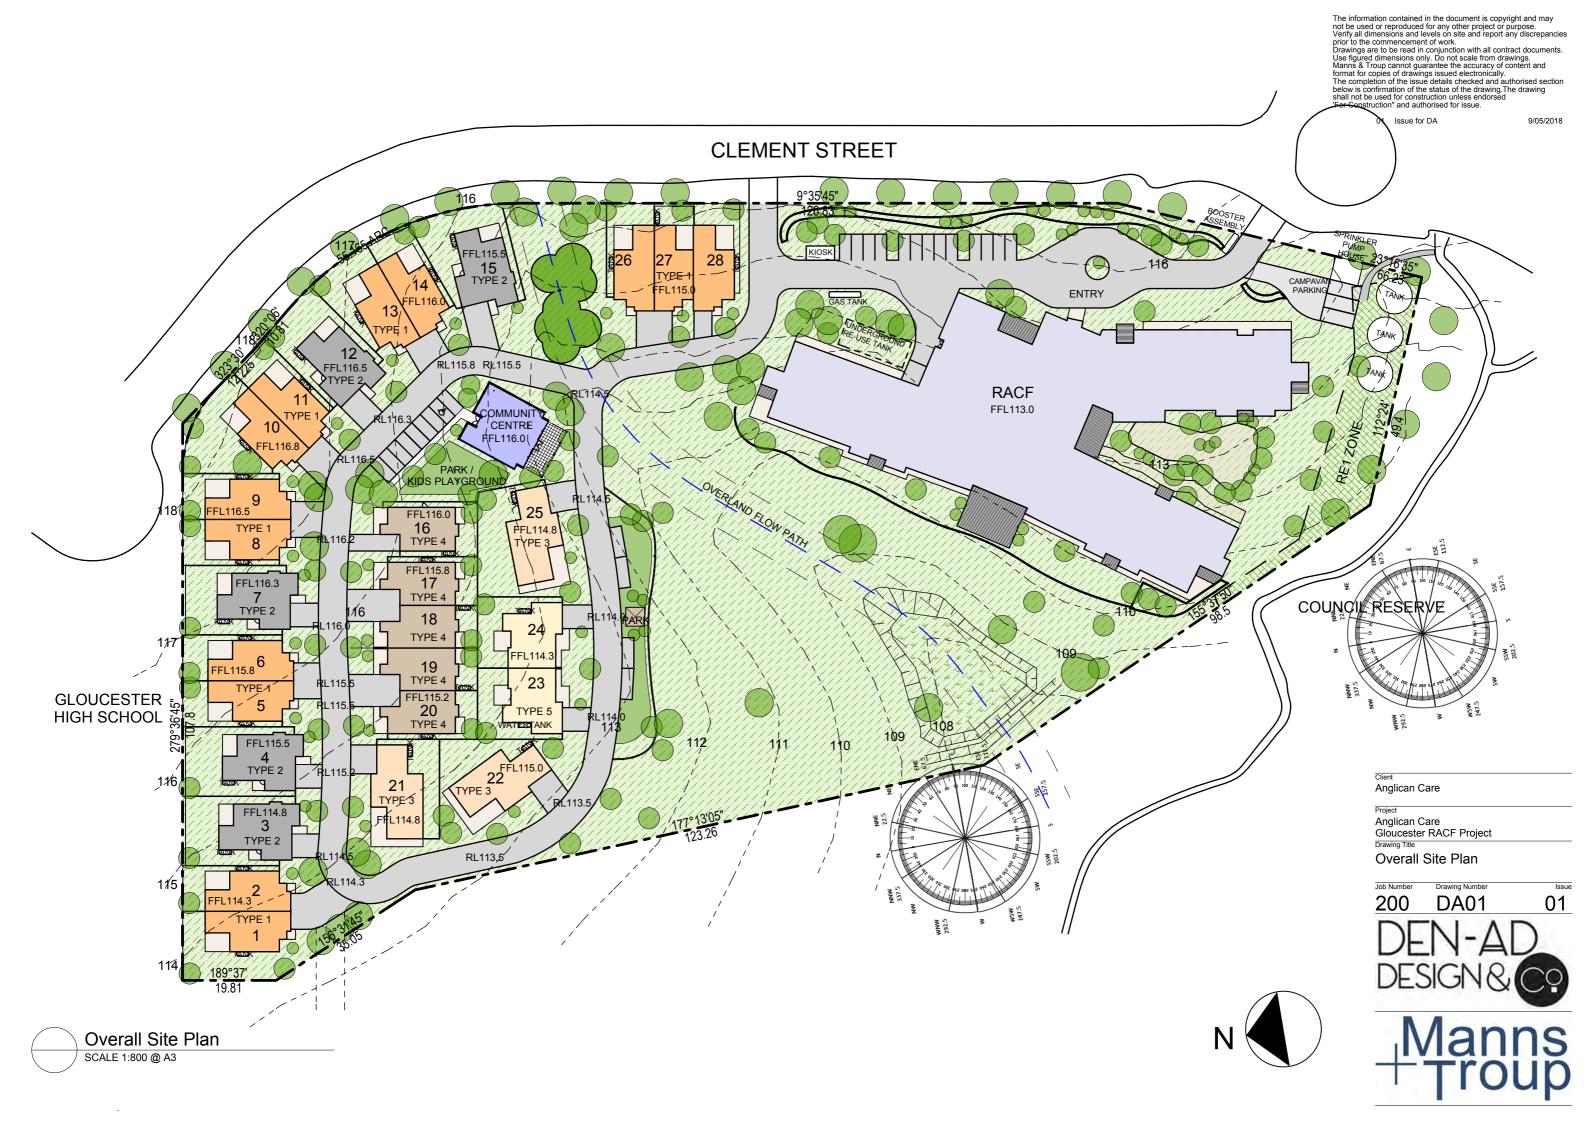

01 Issue for DA

9/05/2018

## Project Anglican Care Gloucester RACF Project Drawing Title

Anglican Care

Client

 Overall Perspective

 Job Number
 Drawing Number
 Issue

 200
 DA07
 01

 DEN-ADDESIGN & OOO
 DESIGN & OOO

 Manns
 Manns









**RACF Floor Plan** 

SCALE 1:200 @ A3



The information contained in the document is copyright and may not be used or reproduced for any other project or purpose. Verify all dimensions and levels on site and report any discrepancies prior to the commencement of work. Drawings are to be read in conjunction with all contract documents. Use figured dimensions only. Do not scale from drawings. Manns & Troup cannot guarantee the accuracy of content and format for copies of drawings issued electronically. The completion of the issu