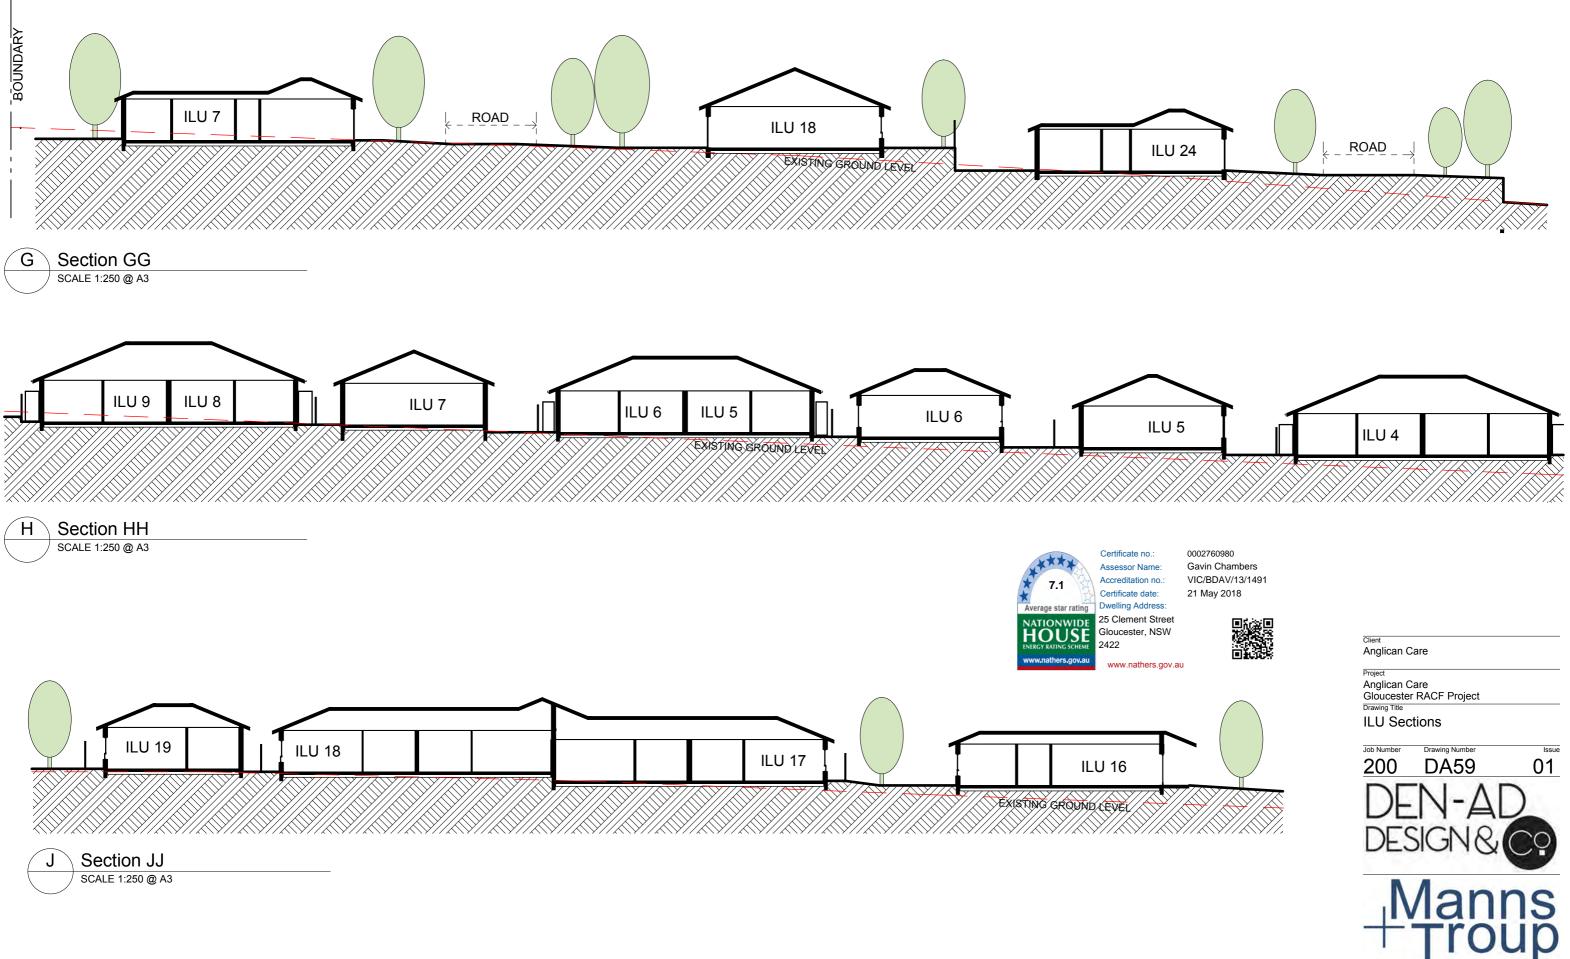

01 Issue for DA

9/05/2018

Certificate no.: Assessor Name: Accreditation no.: Certificate date: Dwelling Address: 25 Clement Street Gloucester, NSW 2422

0002760980 Gavin Chambers

21 May 2018

VIC/BDAV/13/1491

www.nathers.gov.au

Client Anglican Care

Project Anglican Care Gloucester RACF Project Drawing Title ILU Sections

|                                                                   |                                        |      |                        | t Street G                    | _   |                                 |               |          |         |
|-------------------------------------------------------------------|----------------------------------------|------|------------------------|-------------------------------|-----|---------------------------------|---------------|----------|---------|
| SUMMA                                                             | RY OF I                                | BASI | х со                   | DMMIT                         | M   | ENTS FO                         | RE            | ACH      | UNIT    |
|                                                                   |                                        |      |                        |                               |     | letailed in the<br>for Complete |               |          | ate.    |
| Re                                                                |                                        |      |                        |                               |     | sw.aov.au                       | delai         | IS.      |         |
| WATER CO                                                          |                                        |      |                        |                               |     |                                 |               |          |         |
| Fixtures                                                          |                                        | 113  |                        |                               |     |                                 |               |          |         |
| 3 Star Showe                                                      | r Heads                                |      | Yes                    |                               |     |                                 |               |          |         |
| 3 Star Kitchen / Basin Taps                                       |                                        |      | Yes                    |                               | _   | 3 Star Toilet                   |               | Yes      |         |
| Alternative V                                                     |                                        | Tupo | 1.00                   | -                             |     | 0010110                         |               | 103      |         |
| Minimum Tar                                                       |                                        |      | 3000                   | Collec                        | tec | from Roof                       | Area          | i (m2)   | 100     |
| Tank Connec                                                       |                                        |      |                        |                               |     |                                 |               | . /      |         |
| All Toilets                                                       |                                        |      |                        | Laundry W/M Cold              |     |                                 | Тар           | Yes      |         |
| One Outdoor                                                       | r Tap Yes                              |      |                        |                               |     | <u>, </u>                       |               |          |         |
| THERMAL CO                                                        | OMFORT                                 | COMN | ITMEN                  | ITS - Re                      | fer | to TPA Spe                      | ecific        | ation o  | n plans |
| ENERGY CO                                                         | MMITMEN                                | ITS  |                        |                               |     |                                 |               |          | · ·     |
| Hot Water                                                         | Solar (Electric Boosted) 21 to 25 STCs |      |                        |                               |     |                                 |               |          |         |
| Cooling<br>System                                                 | Living 1                               |      | 1 Phase A/C            |                               |     |                                 | 4 Star        |          |         |
|                                                                   | Bedrooms N/A                           |      |                        |                               |     |                                 |               |          |         |
| Heating<br>System                                                 | Living 1                               |      | 1 Phase A/C            |                               |     |                                 |               | 4 Star   |         |
|                                                                   | Bedrooms N/A                           |      |                        |                               |     |                                 |               |          |         |
| Ventilation                                                       | 1 x Bathroom                           |      | Fan ducted to exterior |                               |     | Manual on/off                   |               |          |         |
|                                                                   | Kitchen F                              |      | Fan ducted to exterior |                               |     | Manual on/off                   |               |          |         |
|                                                                   | Laundry Fan ducted to exterior         |      |                        |                               |     | ior                             | Manual on/off |          |         |
| Natural                                                           | Window/Skylight in Kitchen             |      |                        |                               |     |                                 |               | As Drawn |         |
| Lighting                                                          | Window/Skylight in Bathrooms/Toilets   |      |                        |                               |     |                                 | As Drawn      |          |         |
| Artificial                                                        | Number of bedroo                       |      |                        |                               | _   | All                             |               | licated  | Yes     |
| Lighting                                                          | Number of Living/Dining roo            |      |                        |                               | ns  | 1                               |               | licated  | Yes     |
| (rooms to be<br>primarily lit by<br>fluorescent or<br>LED lights) | Kitchen                                |      |                        |                               |     | Yes                             |               | licated  | Yes     |
|                                                                   | All Dathins/Tollets                    |      |                        |                               |     | Yes                             |               | ficated  | Yes     |
|                                                                   | Laundry<br>All Hallways                |      |                        |                               | _   | Yes                             | 000           |          | Yes     |
| OTUED OCT                                                         |                                        |      |                        |                               |     | Yes                             | Dec           | licated  | Yes     |
| OTHER COM                                                         |                                        |      |                        |                               |     |                                 |               |          |         |
| Outdoor clothes line                                              |                                        |      | Yes                    | Ventilated refrigerator space |     |                                 |               | Yes      |         |