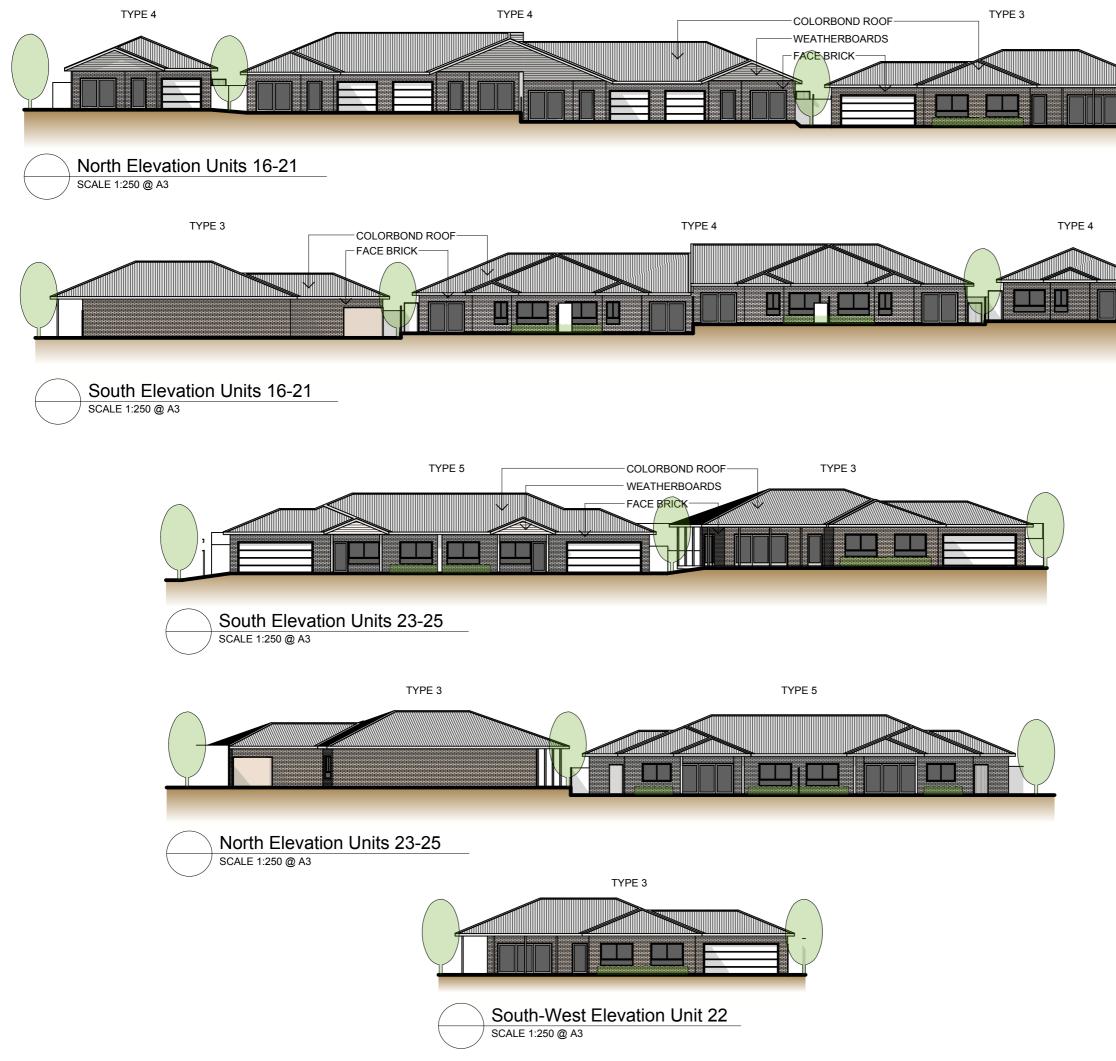

Anglican Care Gloucester RACF Project Drawing Title ILU Elevations

Assessor Name: Accreditation no.: Certificate date: Dwelling Address: 25 Clement Street Gloucester, NSW

0002760980 Gavin Chambers VIC/BDAV/13/1491 21 May 2018

VIC/BDAV/13/1491

Client Anglican Care

Project Anglican Care Gloucester RACF Project Drawing Title ILU Elevations

The information contained in the document is copyright and may not be used or reproduced for any other project or purpose. Verify all dimensions and levels on site and report any discrepancies prior to the commencement of work. Drawings are to be read in conjunction with all contract documents. Use figured dimensions only. Do not scale from drawings. Manns & Troup cannot guarantee the accuracy of content and format for copies of drawings issued electronically. The completion of the issue details checked and authorised section below is confirmation of the status of the drawing. The drawing shall not be used for construction unless endorsed 'For Construction' and authorised for issue.

## Client Anglican Care

Project Anglican Care Gloucester RACF Project Drawing Title ILU Elevations

The information contained in the document is copyright and may not be used or reproduced for any other project or purpose. Verify all dimensions and levels on site and report any discrepancies prior to the commencement of work. Drawings are to be read in conjunction with all contract documents. Use figured dimensions only. Do not scale from drawings. Manns & Troup cannot guarantee the accuracy of content and format for copies of drawings issued electronically. The completion of the issue details checked and authorised section below is confirmation of the status of the drawing. The drawing shall not be used for construction unless endorsed 'For Construction' and authorised for issue.