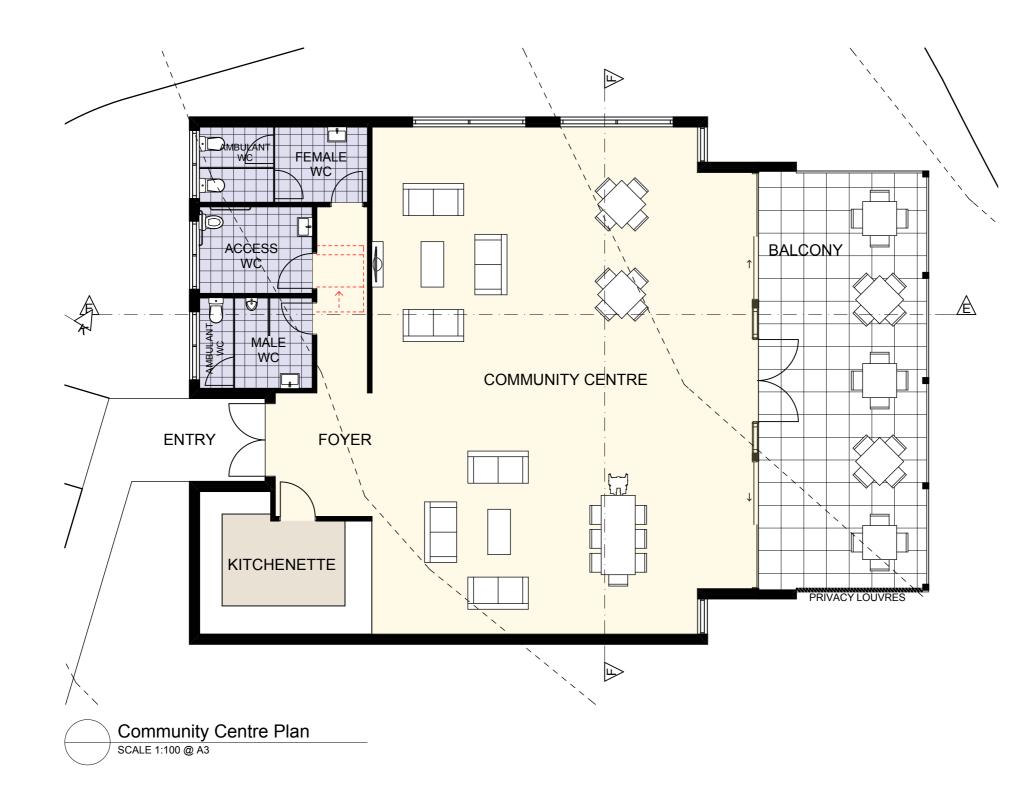

Anglican Care Gloucester RACF Project Drawing Title Community Centre Floor Plan

Drawing Number

Issue

Client Anglican Care

Project

Job Number

The information contained in the document is copyright and may not be used or reproduced for any other project or purpose. Verify all dimensions and levels on site and report any discrepancies prior to the commencement of work. Drawings are to be read in conjunction with all contract documents. Use figured dimensions only. Do not scale from drawings. Manns & Troup cannot guarantee the accuracy of content and format for copies of drawings issued electronically. The completion of the issue details checked and authorised section below is confirmation of the status of the drawing. The drawing shall not be used for construction unless endorsed 'For Construction' and autorised for issue.