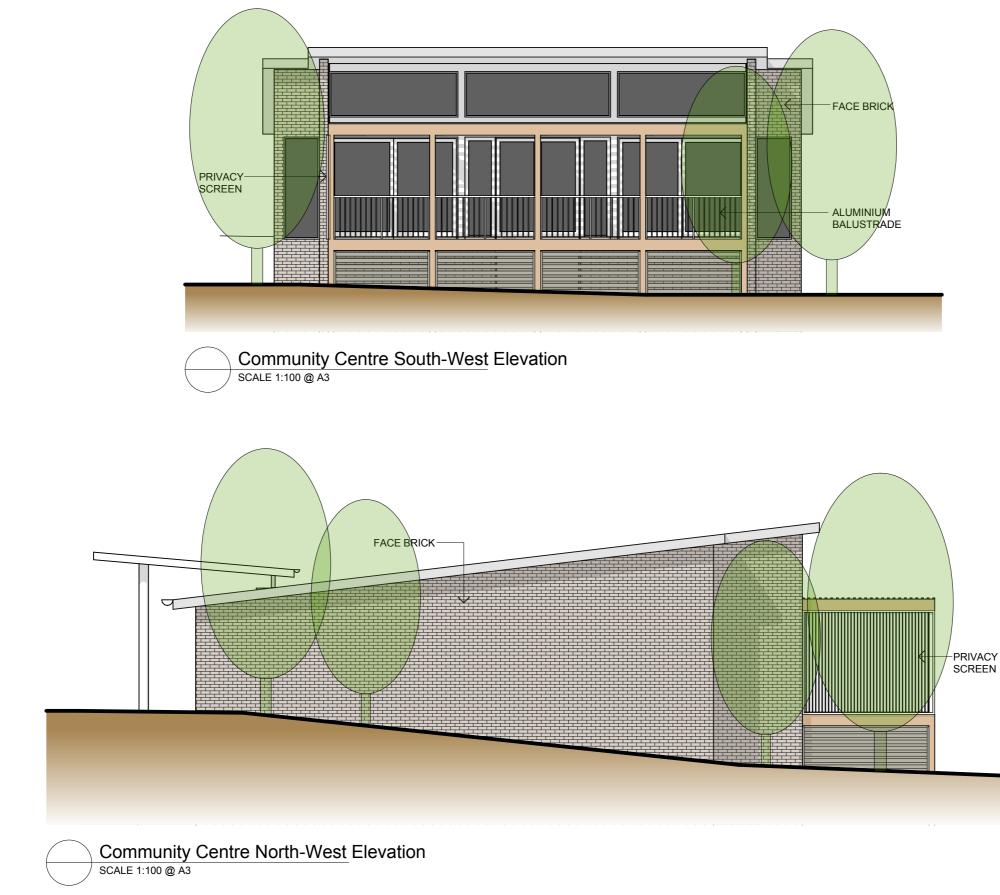

01 Issue for DA

Anglican Care Gloucester RACF Project Drawing Title Community Centre Elevations

Drawing Number

DA33

Issue

01

Client Anglican Care

Project