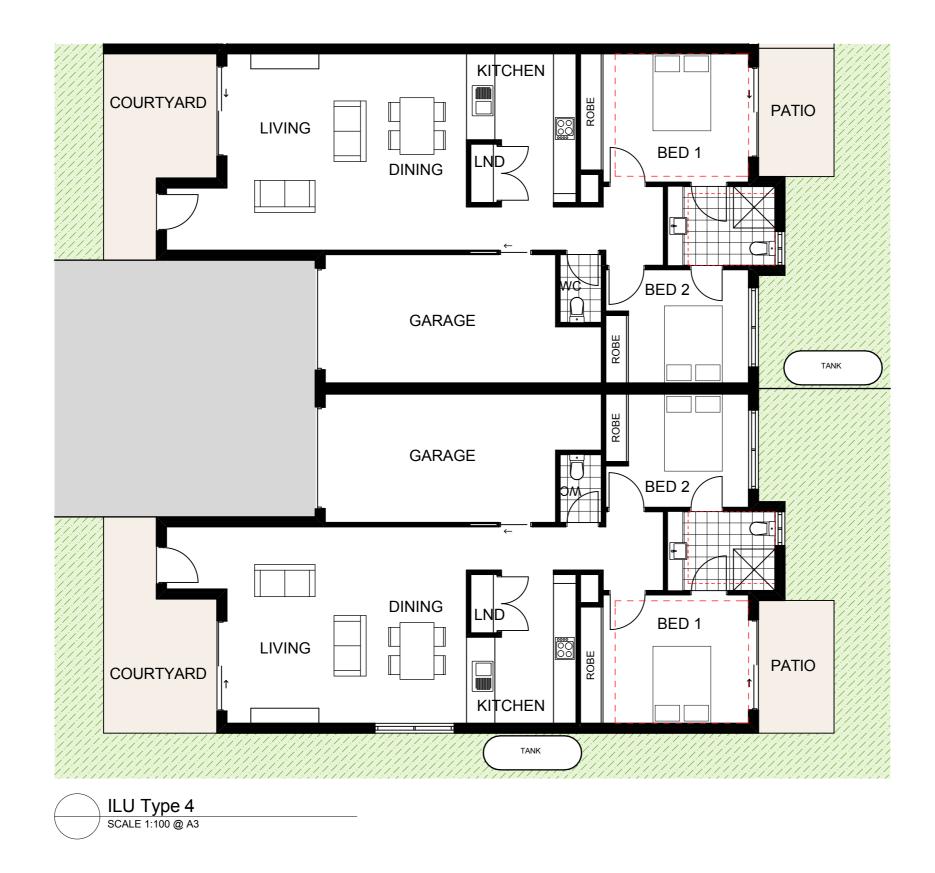

9/05/2018

01 Issue for DA

Project Anglican Care Gloucester RACF Project Drawing Title ILU Type 4

Client Anglican Care

Certificate no.: Assessor Name: Accreditation no.: Certificate date: Dwelling Address: 25 Clement Street Gloucester, NSW 2422