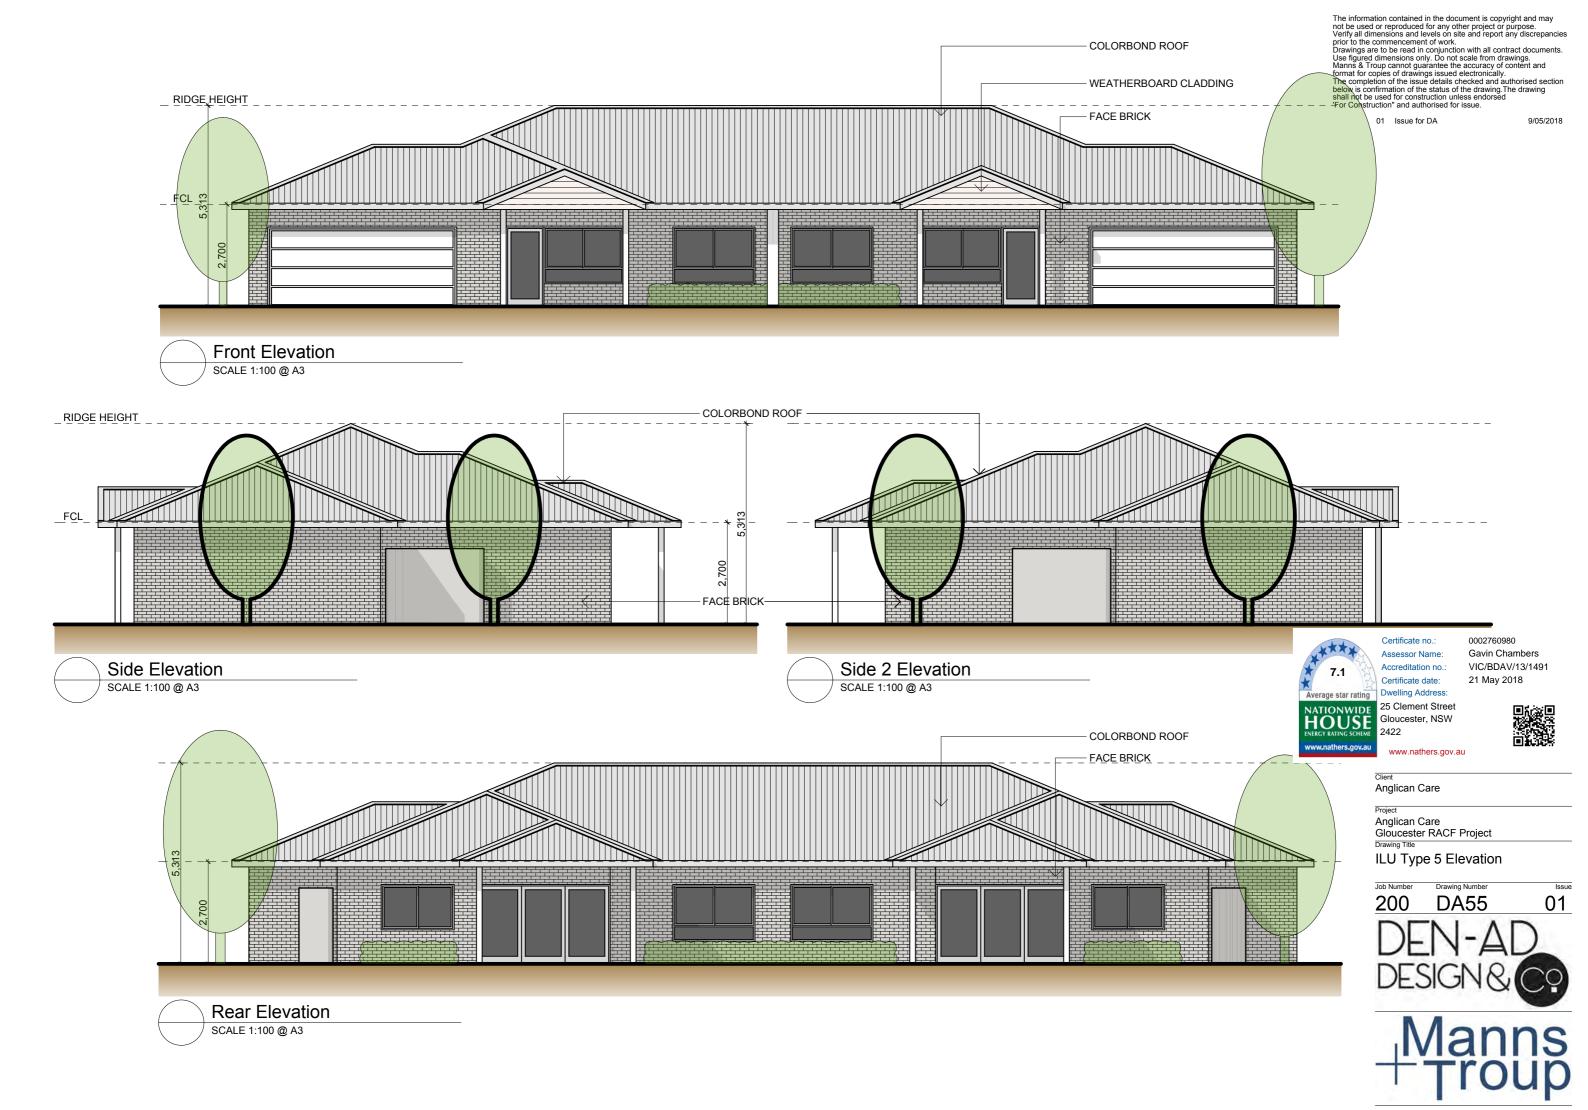

01 Issue for DA

9/05/2018

Project Anglican Care Gloucester RACF Project Drawing Title ILU Type 5

Client Anglican Care

www.nathers.gov.au

VIC/BDAV/13/1491 21 May 2018

Certificate no.: Assessor Name: Accreditation no.: Certificate date: Dwelling Address: 25 Clement Street Gloucester, NSW 2422

0002760980 Gavin Chambers

01 Issue for DA

The information contained in the document is copyright and may not be used or reproduced for any other project or purpose. Verify all dimensions and levels on site and report any discrepancies prior to the commencement of work. Drawings are to be read in conjunction with all contract documents. Use figured dimensions only. Do not scale from drawings. Manns & Troup cannot guarantee the accuracy of content and format for copies of drawings issued electronically. The completion of the issue details checked and authorised section below is confirmation of the status of the drawing. The drawing shall not be used for construction unless endorsed 'For Construction' and authorised for issue. 9/05/2018