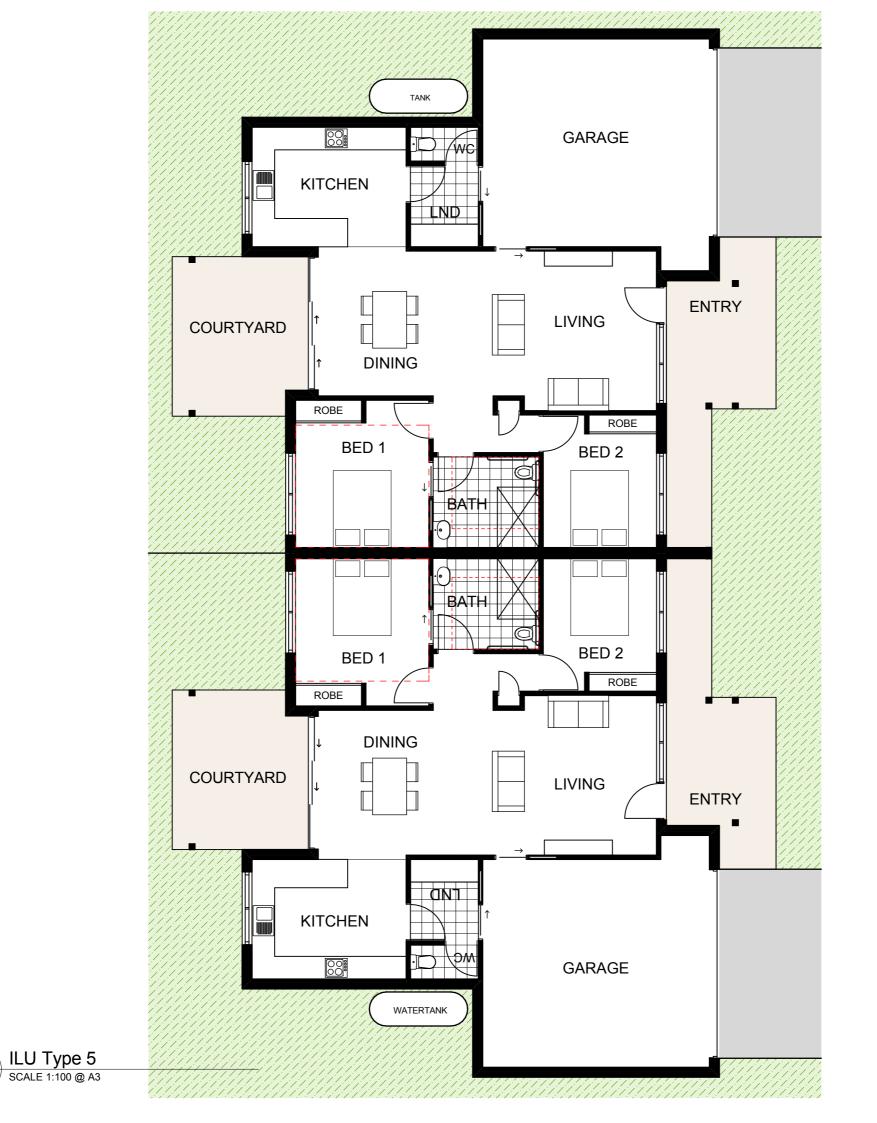

01 Issue for DA

9/05/2018

Project Anglican Care Gloucester RACF Project Drawing Title ILU Type 5

Client Anglican Care

www.nathers.gov.au

VIC/BDAV/13/1491 21 May 2018

Certificate no.: Assessor Name: Accreditation no.: Certificate date: Dwelling Address: 25 Clement Street Gloucester, NSW 2422