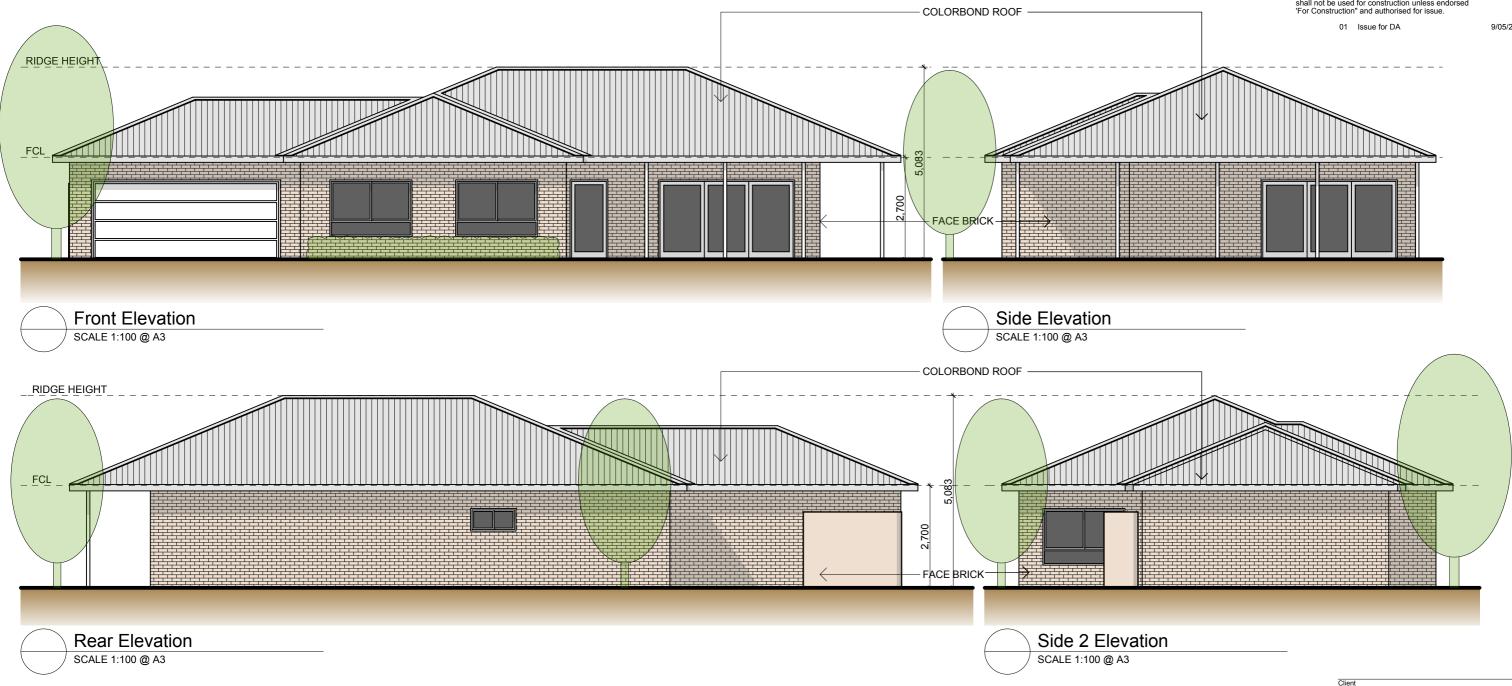

Anglican Care Gloucester RACF Project Drawing Title ILU Elevations

Assessor Name: Accreditation no.: Certificate date: Dwelling Address: 25 Clement Street Gloucester, NSW

0002760980 Gavin Chambers VIC/BDAV/13/1491 21 May 2018

VIC/BDAV/13/1491

Client Anglican Care

Project Anglican Care Gloucester RACF Project Drawing Title ILU Elevations

The information contained in the document is copyright and may not be used or reproduced for any other project or purpose. Verify all dimensions and levels on site and report any discrepancies prior to the commencement of work. Drawings are to be read in conjunction with all contract documents. Use figured dimensions only. Do not scale from drawings. Manns & Troup cannot guarantee the accuracy of content and format for copies of drawings issued electronically. The completion of the issue details checked and authorised section below is confirmation of the status of the drawing. The drawing shall not be used for construction unless endorsed 'For Construction' and authorised for issue.

## Client Anglican Care

Project Anglican Care Gloucester RACF Project Drawing Title ILU Elevations

The information contained in the document is copyright and may not be used or reproduced for any other project or purpose. Verify all dimensions and levels on site and report any discrepancies prior to the commencement of work. Drawings are to be read in conjunction with all contract documents. Use figured dimensions only. Do not scale from drawings. Manns & Troup cannot guarantee the accuracy of content and format for copies of drawings issued electronically. The completion of the issue details checked and authorised section below is confirmation of the status of the drawing. The drawing shall not be used for construction unless endorsed 'For Construction' and authorised for issue.