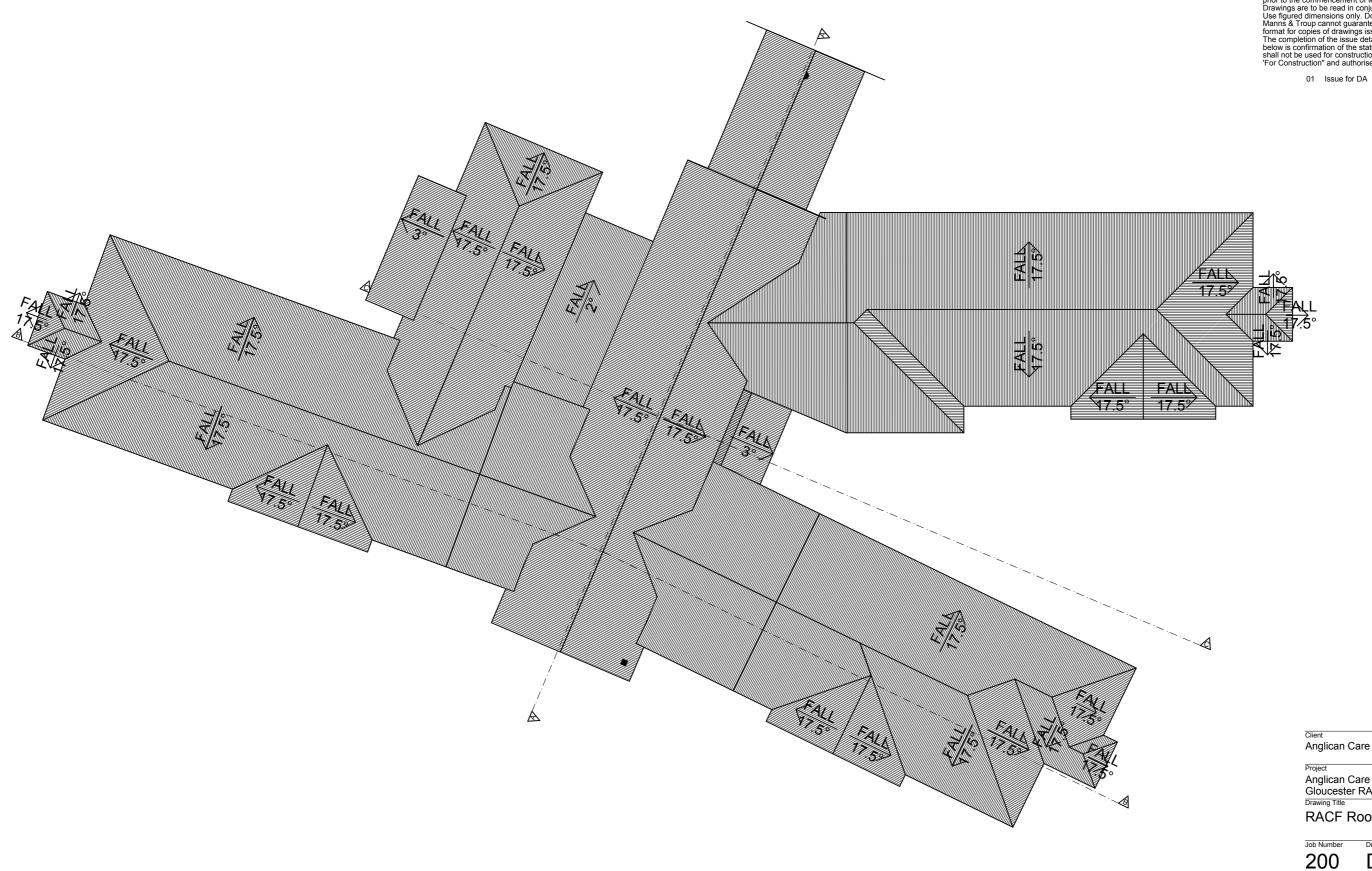

issue for DA

**RACF Roof Plan** SCALE 1:350 @ A3

-

Anglican Care Gloucester RACF Project Drawing Title **RACF Roof Plan** 

Drawing Number

DA15

Issue

01