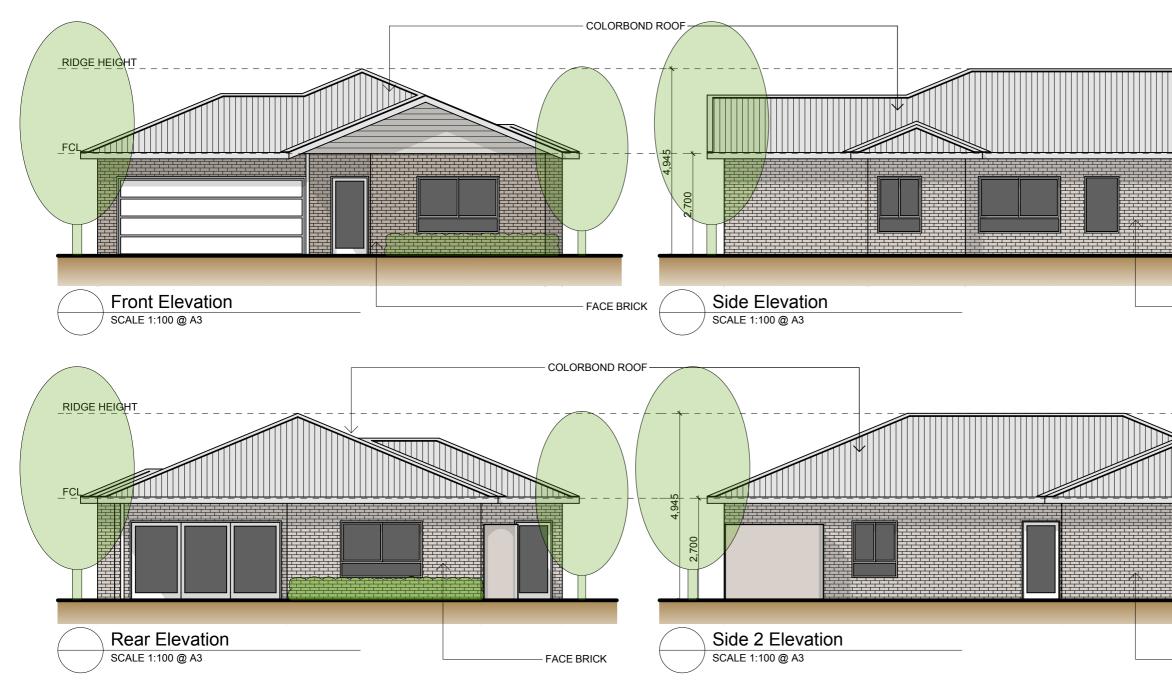

www.nathers.gov.au

Client Anglican Care

Project Anglican Care Gloucester RACF Project Drawing Title ILU Type 1

SCALE 1:100 @ A3

-

Project Anglican Care Gloucester RACF Project Drawing Title ILU Type 2

Client Anglican Care

Front Elevation SCALE 1:100 @ A3

7.1

Average star rating

NATIONWIDE

HOUSE

ww.nathers.gov.a

Dwelling Address:

www.nathers.gov.au

Anglican Care Gloucester RACF Project Drawing Title ILU Elevations

Assessor Name: Accreditation no.: Certificate date: Dwelling Address: 25 Clement Street Gloucester, NSW

0002760980 Gavin Chambers VIC/BDAV/13/1491 21 May 2018