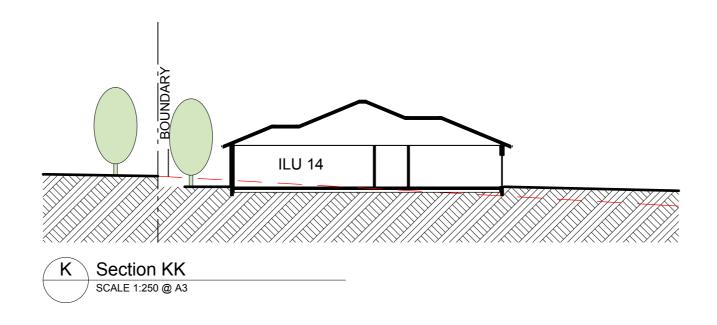

www.nathers.gov.au

Client Anglican Care

Project Anglican Care Gloucester RACF Project Drawing Title ILU Sections

|                                                                   |                                        |      |                        | t Street G                    | _   |                                 |               |          |         |
|-------------------------------------------------------------------|----------------------------------------|------|------------------------|-------------------------------|-----|---------------------------------|---------------|----------|---------|
| SUMMA                                                             | RY OF I                                | BASI | х со                   | DMMIT                         | M   | ENTS FO                         | RE            | ACH      | UNIT    |
|                                                                   |                                        |      |                        |                               |     | letailed in the<br>for Complete |               |          | ate.    |
| Re                                                                |                                        |      |                        |                               |     | sw.aov.au                       | delai         | IS.      |         |
| WATER CO                                                          |                                        |      |                        |                               |     |                                 |               |          |         |
| Fixtures                                                          |                                        | 113  |                        |                               |     |                                 |               |          |         |
| 3 Star Showe                                                      | r Heads                                |      | Yes                    |                               |     |                                 |               |          |         |
| 3 Star Kitchen / Basin Taps                                       |                                        |      | Yes                    |                               | _   | 3 Star Toilet                   |               | Yes      |         |
| Alternative V                                                     |                                        | Tupo | 1.00                   | -                             |     | 0010110                         |               | 103      |         |
| Minimum Tar                                                       |                                        |      | 3000                   | Collec                        | tec | from Roof                       | Area          | i (m2)   | 100     |
| Tank Connec                                                       |                                        |      |                        |                               |     |                                 |               | . /      |         |
| All Toilets                                                       |                                        |      |                        | Laundry W/M Cold              |     |                                 | Тар           | Yes      |         |
| One Outdoor                                                       | r Tap Yes                              |      |                        |                               |     | <u>, </u>                       |               |          |         |
| THERMAL CO                                                        | OMFORT                                 | COMN | ITMEN                  | ITS - Re                      | fer | to TPA Spe                      | ecific        | ation o  | n plans |
| ENERGY CO                                                         | MMITMEN                                | ITS  |                        |                               |     |                                 |               |          | · ·     |
| Hot Water                                                         | Solar (Electric Boosted) 21 to 25 STCs |      |                        |                               |     |                                 |               |          |         |
| Cooling<br>System                                                 | Living 1                               |      | 1 Phase A/C            |                               |     |                                 | 4 Star        |          |         |
|                                                                   | Bedrooms N/A                           |      |                        |                               |     |                                 |               |          |         |
| Heating<br>System                                                 | Living 1                               |      | 1 Phase A/C            |                               |     |                                 |               | 4 Star   |         |
|                                                                   | Bedrooms N/A                           |      |                        |                               |     |                                 |               |          |         |
| Ventilation                                                       | 1 x Bathroom                           |      | Fan ducted to exterior |                               |     | Manual on/off                   |               |          |         |
|                                                                   | Kitchen F                              |      | Fan ducted to exterior |                               |     | Manual on/off                   |               |          |         |
|                                                                   | Laundry Fan ducted to exterior         |      |                        |                               |     | ior                             | Manual on/off |          |         |
| Natural                                                           | Window/Skylight in Kitchen             |      |                        |                               |     |                                 |               | As Drawn |         |
| Lighting                                                          | Window/Skylight in Bathrooms/Toilets   |      |                        |                               |     |                                 | As Drawn      |          |         |
| Artificial                                                        | Number of bedroo                       |      |                        |                               | _   | All                             |               | licated  | Yes     |
| Lighting                                                          | Number of Living/Dining roo            |      |                        |                               | ns  | 1                               |               | licated  | Yes     |
| (rooms to be<br>primarily lit by<br>fluorescent or<br>LED lights) | Kitchen                                |      |                        |                               |     | Yes                             |               | licated  | Yes     |
|                                                                   | All Dathins/Tollets                    |      |                        |                               |     | Yes                             |               | ficated  | Yes     |
|                                                                   | Laundry<br>All Hallways                |      |                        |                               | _   | Yes                             | 000           |          | Yes     |
| OTUED OCT                                                         |                                        |      |                        |                               |     | Yes                             | Dec           | licated  | Yes     |
| OTHER COM                                                         |                                        |      |                        |                               |     |                                 |               |          |         |
| Outdoor clothes line                                              |                                        |      | Yes                    | Ventilated refrigerator space |     |                                 |               | Yes      |         |