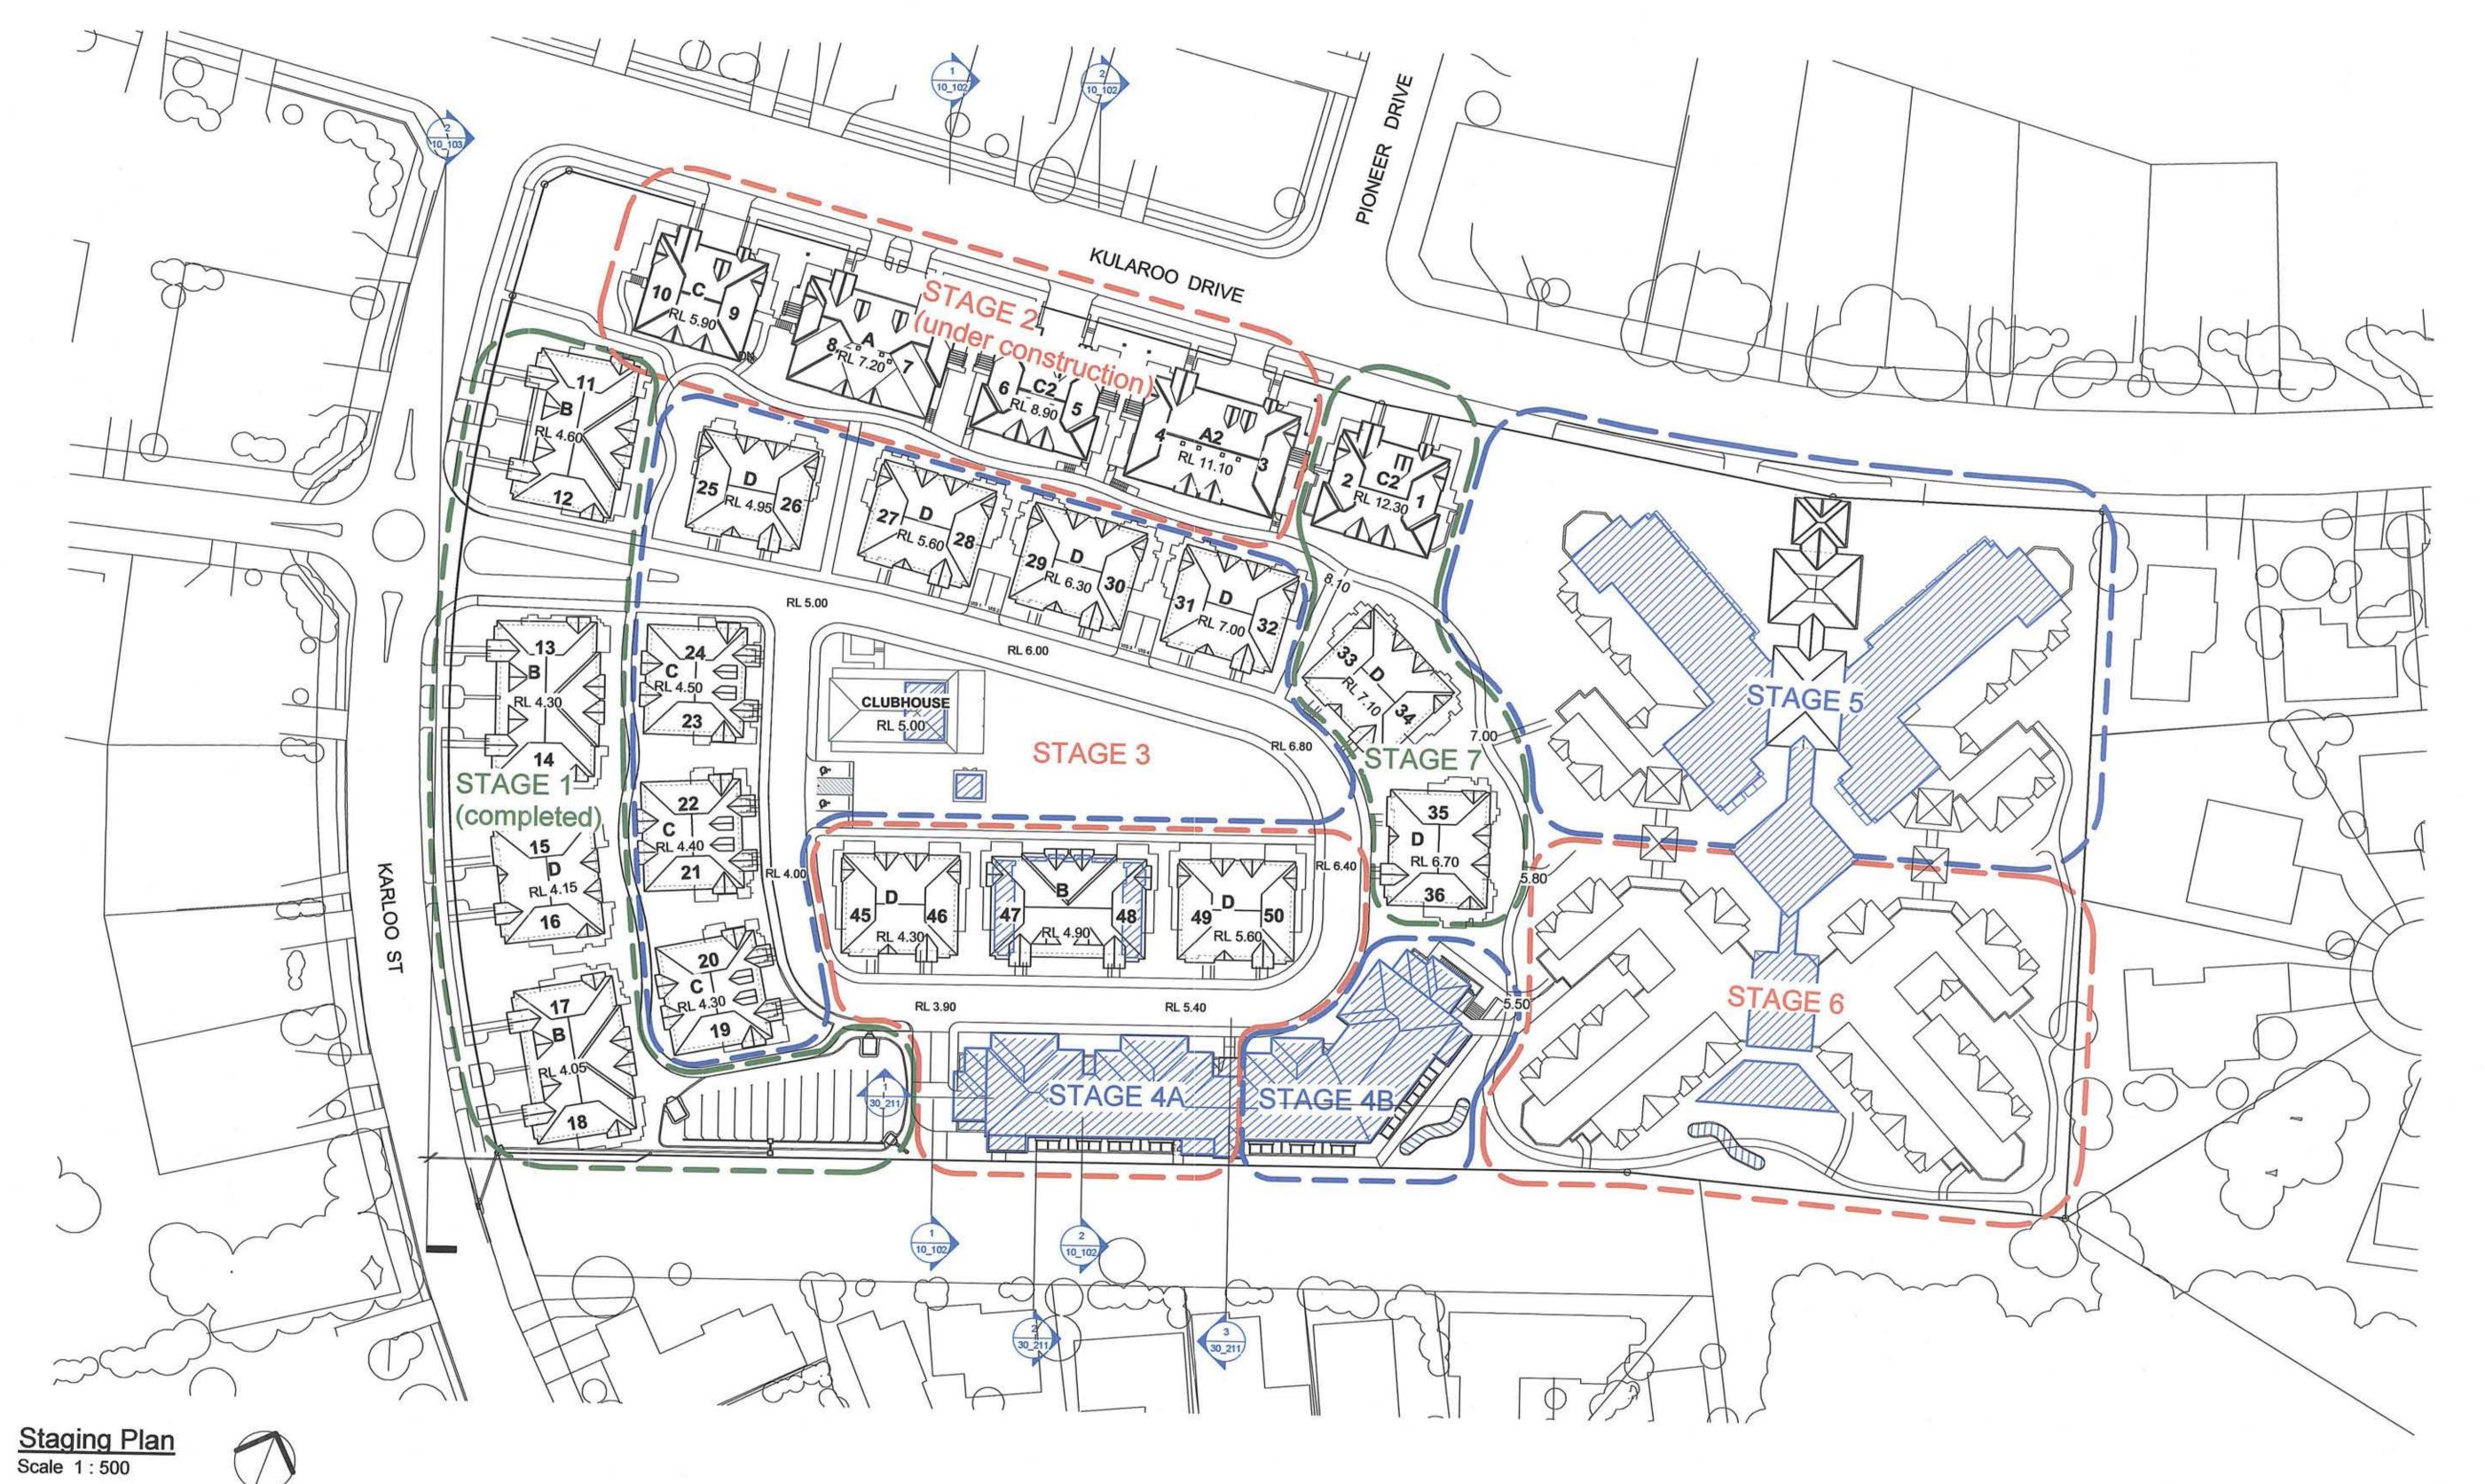

### **ATTACHMENT B**

DA 441/2017 - SENIORS HOUSING - LOT 83 DP 262684 KULAROO DR, FORSTER

DEVELOPMENT CONTROL UNIT MEETING
6 SEPTEMBER 2017

**RACF** 

**APARTMENTS** 

Additional Consultant Information Landscape Plan – Oculus Revised Concept Stormwater Quality Control Plan -Coastplan Traffic/Parking Assessment Report - Transport & Traffic Planning Associates Perspective Images – 3dai Basix Certificates - Basix Max SOEE/Clause 4.6 Objection - McFadyen Architects/Doug Betts Planner