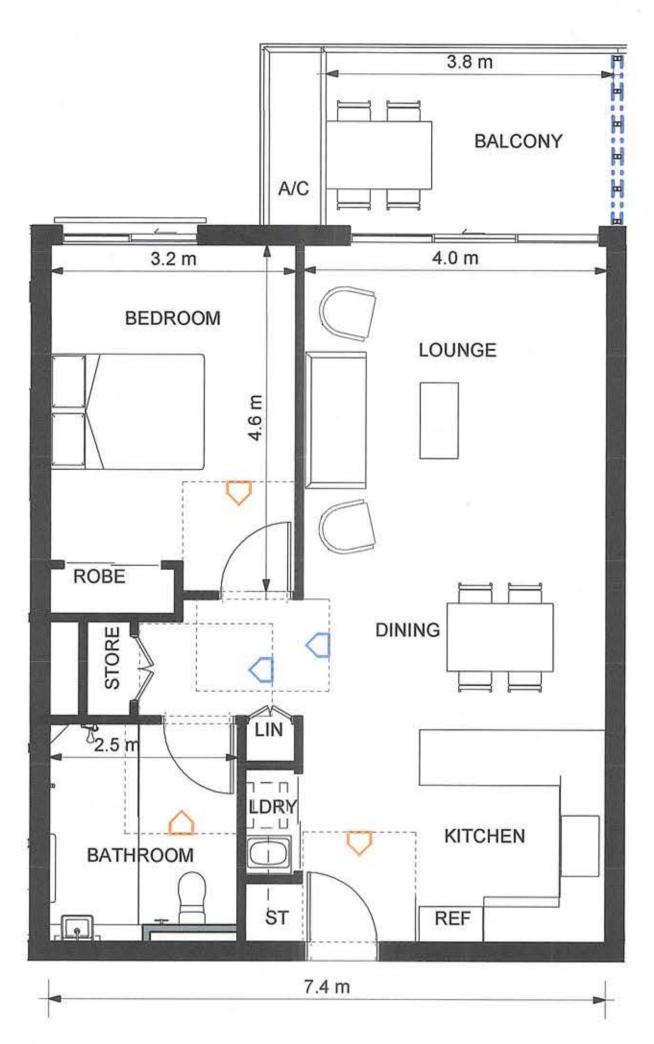

### **ATTACHMENT B**

DA 441/2017 - SENIORS HOUSING - LOT 83 DP 262684 KULAROO DR, FORSTER

DEVELOPMENT CONTROL UNIT MEETING
6 SEPTEMBER 2017

**RACF** 

**APARTMENTS** 

Additional Consultant Information Landscape Plan – Oculus Revised Concept Stormwater Quality Control Plan -Coastplan Traffic/Parking Assessment Report - Transport & Traffic Planning Associates Perspective Images – 3dai Basix Certificates - Basix Max SOEE/Clause 4.6 Objection - McFadyen Architects/Doug Betts Planner