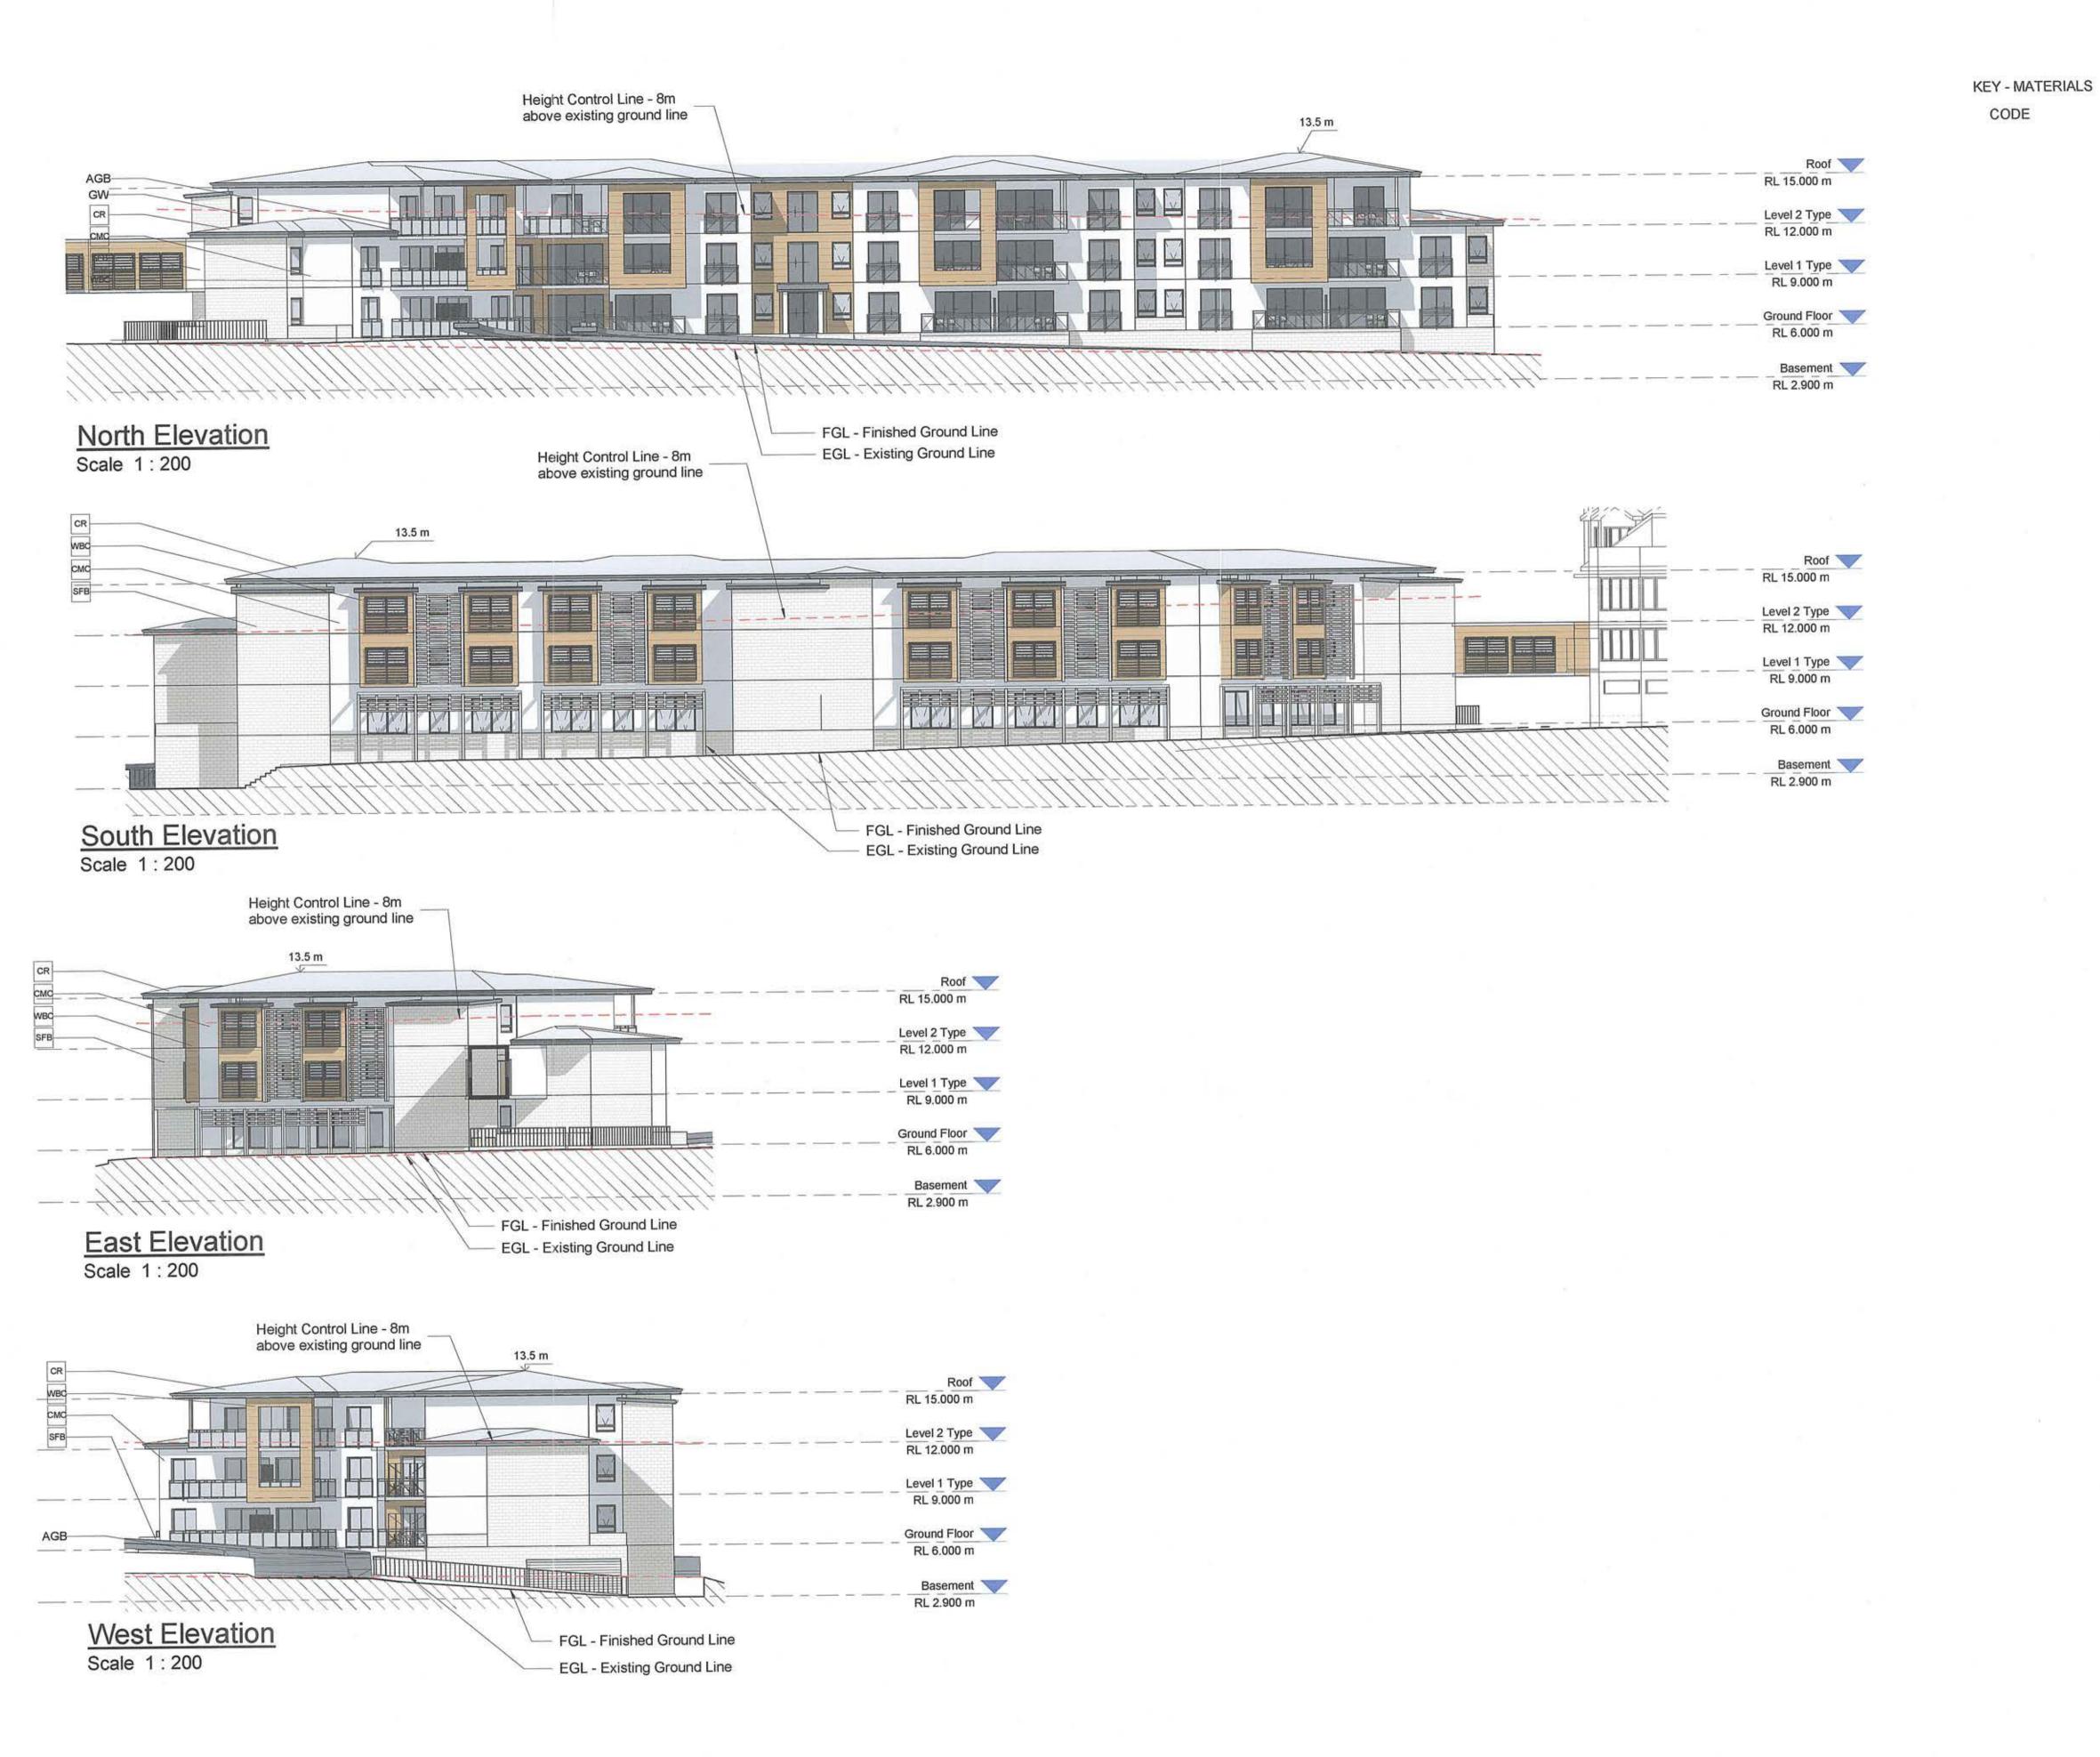

### **ATTACHMENT B**

DA 441/2017 - SENIORS HOUSING - LOT 83 DP 262684 KULAROO DR, FORSTER

DEVELOPMENT CONTROL UNIT MEETING
6 SEPTEMBER 2017

**RACF** 

**APARTMENTS** 

Additional Consultant Information Landscape Plan – Oculus Revised Concept Stormwater Quality Control Plan -Coastplan Traffic/Parking Assessment Report - Transport & Traffic Planning Associates Perspective Images – 3dai Basix Certificates - Basix Max SOEE/Clause 4.6 Objection - McFadyen Architects/Doug Betts Planner