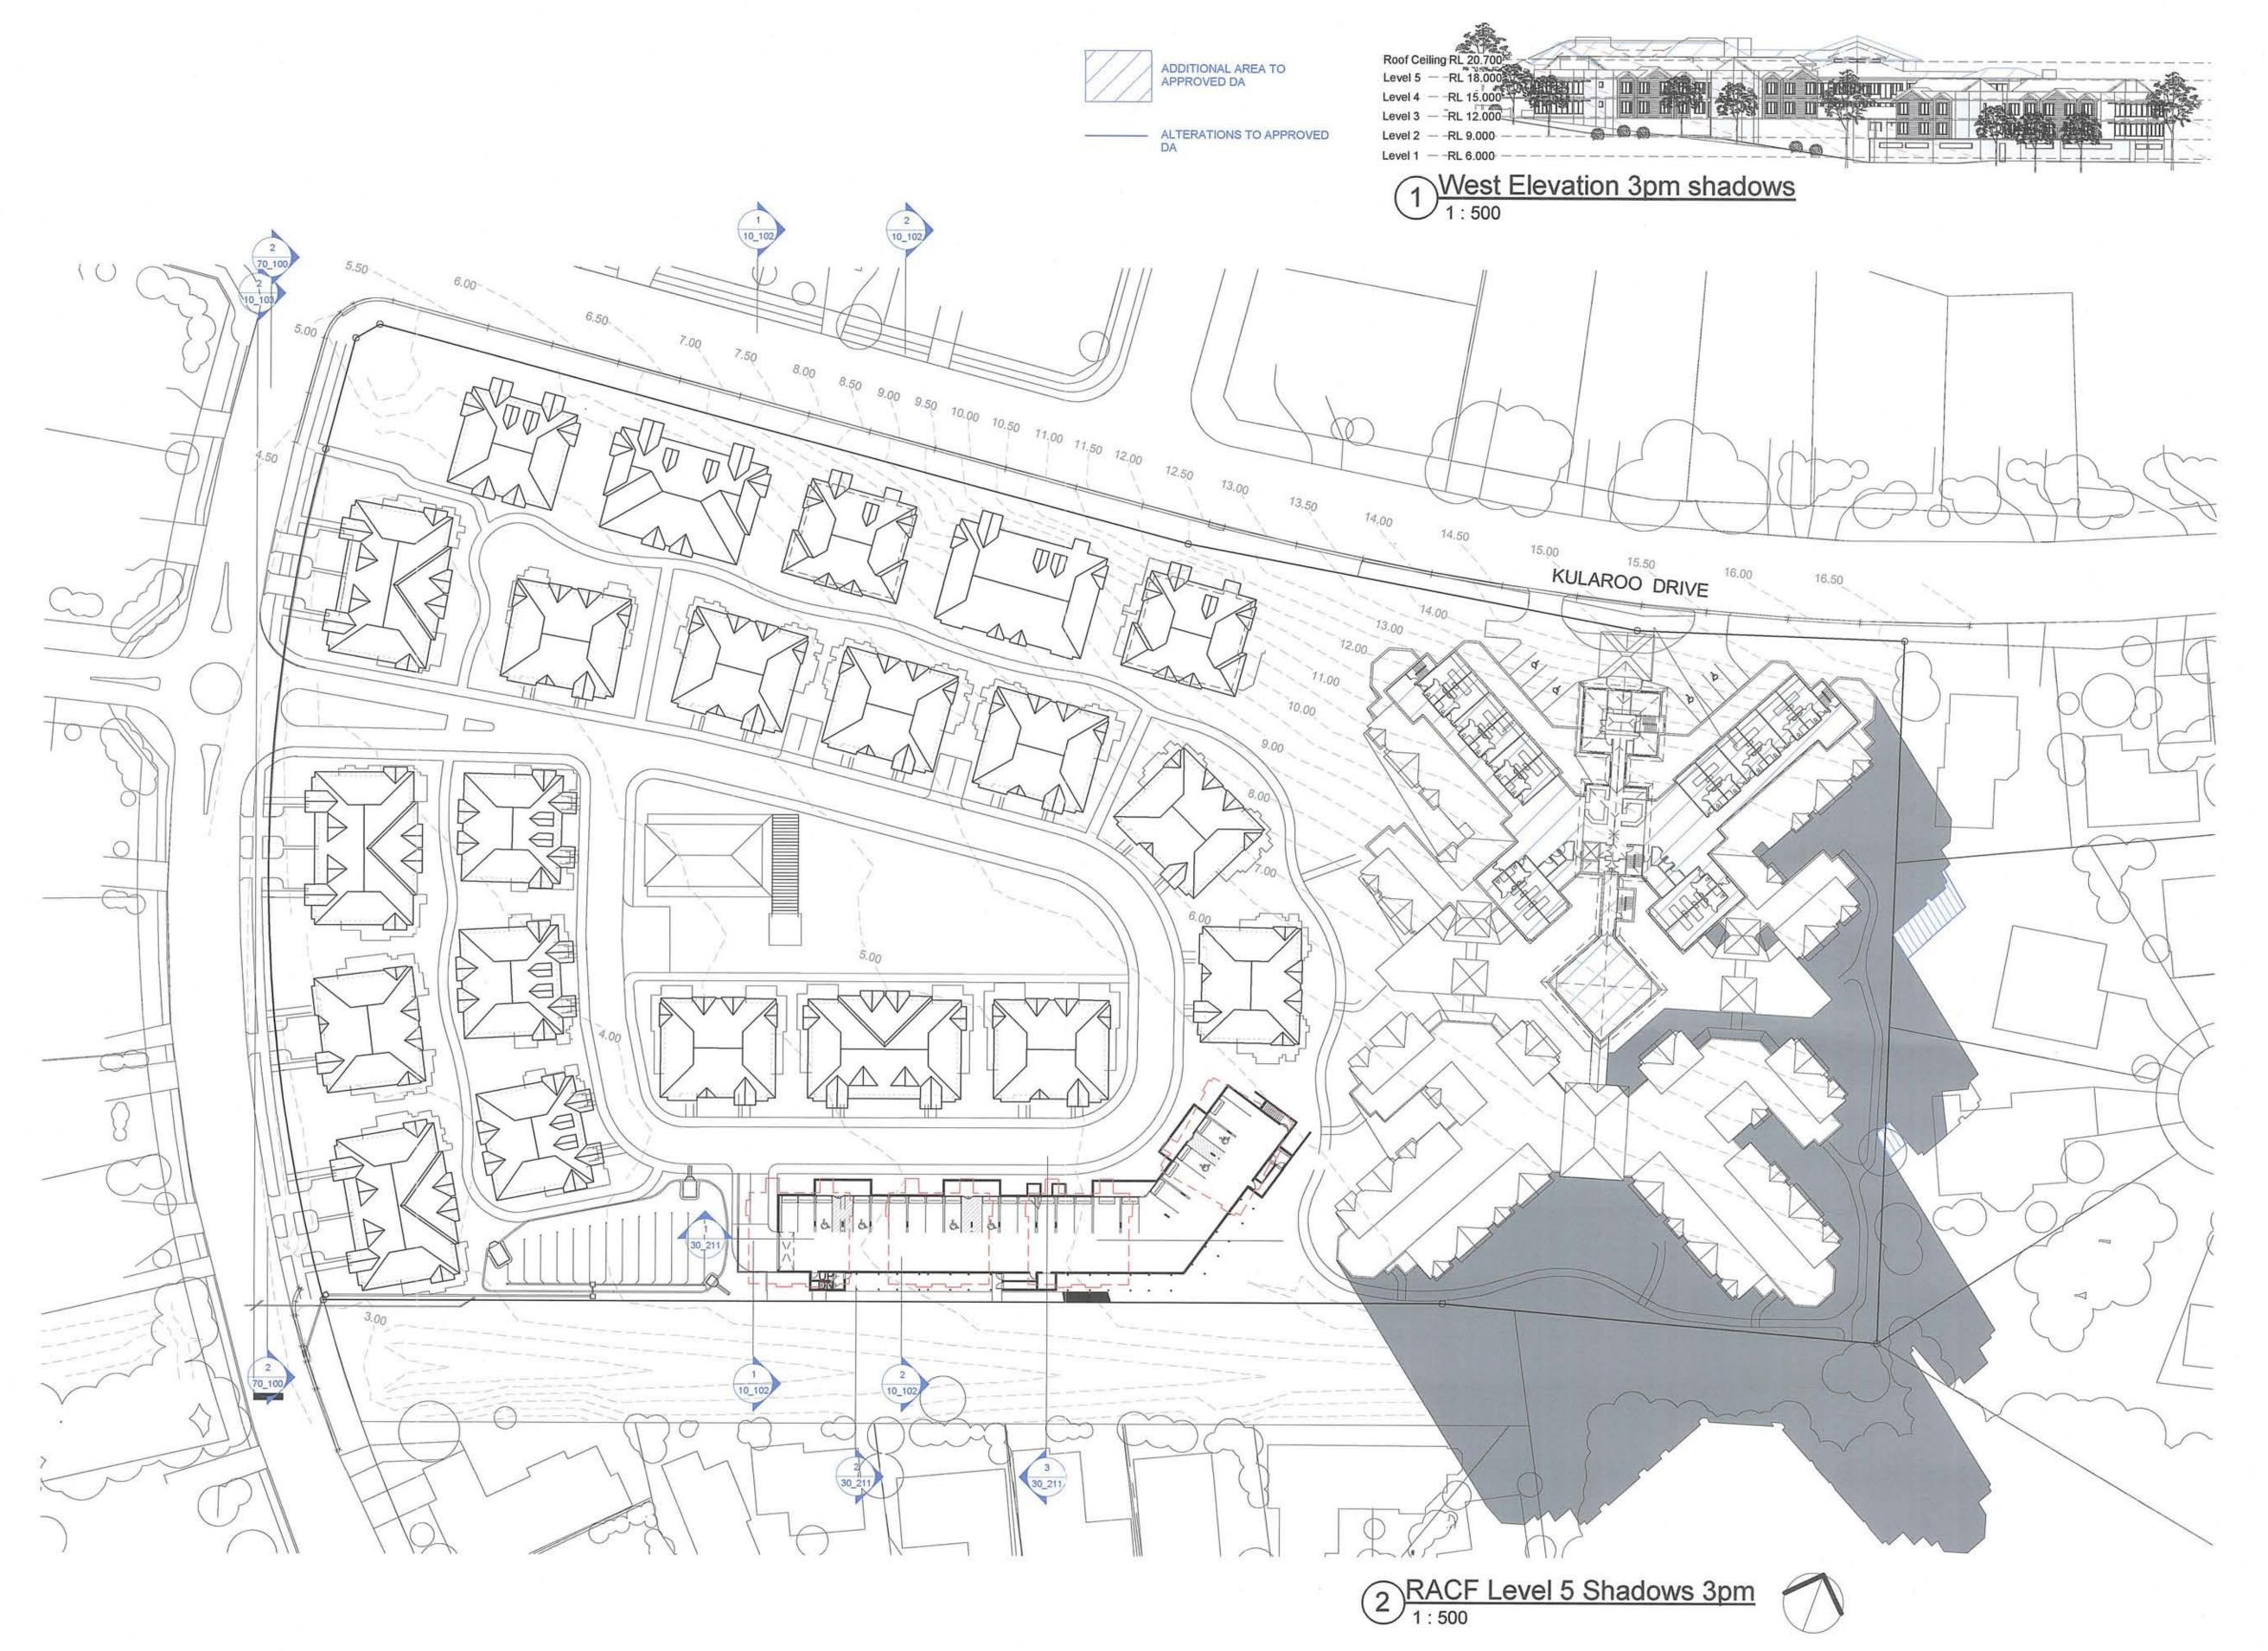

### **ATTACHMENT B**

DA 441/2017 - SENIORS HOUSING - LOT 83 DP 262684 KULAROO DR, FORSTER

DEVELOPMENT CONTROL UNIT MEETING
6 SEPTEMBER 2017

**RACF** 

**APARTMENTS** 

Additional Consultant Information Landscape Plan – Oculus Revised Concept Stormwater Quality Control Plan -Coastplan Traffic/Parking Assessment Report - Transport & Traffic Planning Associates Perspective Images – 3dai Basix Certificates - Basix Max SOEE/Clause 4.6 Objection - McFadyen Architects/Doug Betts Planner

Suite F8, 1-15 Barr Street BALMAIN NSW 2041 PO Box 4052 WAGSTAFFE NSW

Development Application

New Independant Living villas and apartments, club house and residential aged care facility

ACN 76 002 505 393 t: 02 9810 5977 w: www.mcfadyen.com.au t: 02 4360 2220 e: sydney@mcfadyen.com.au