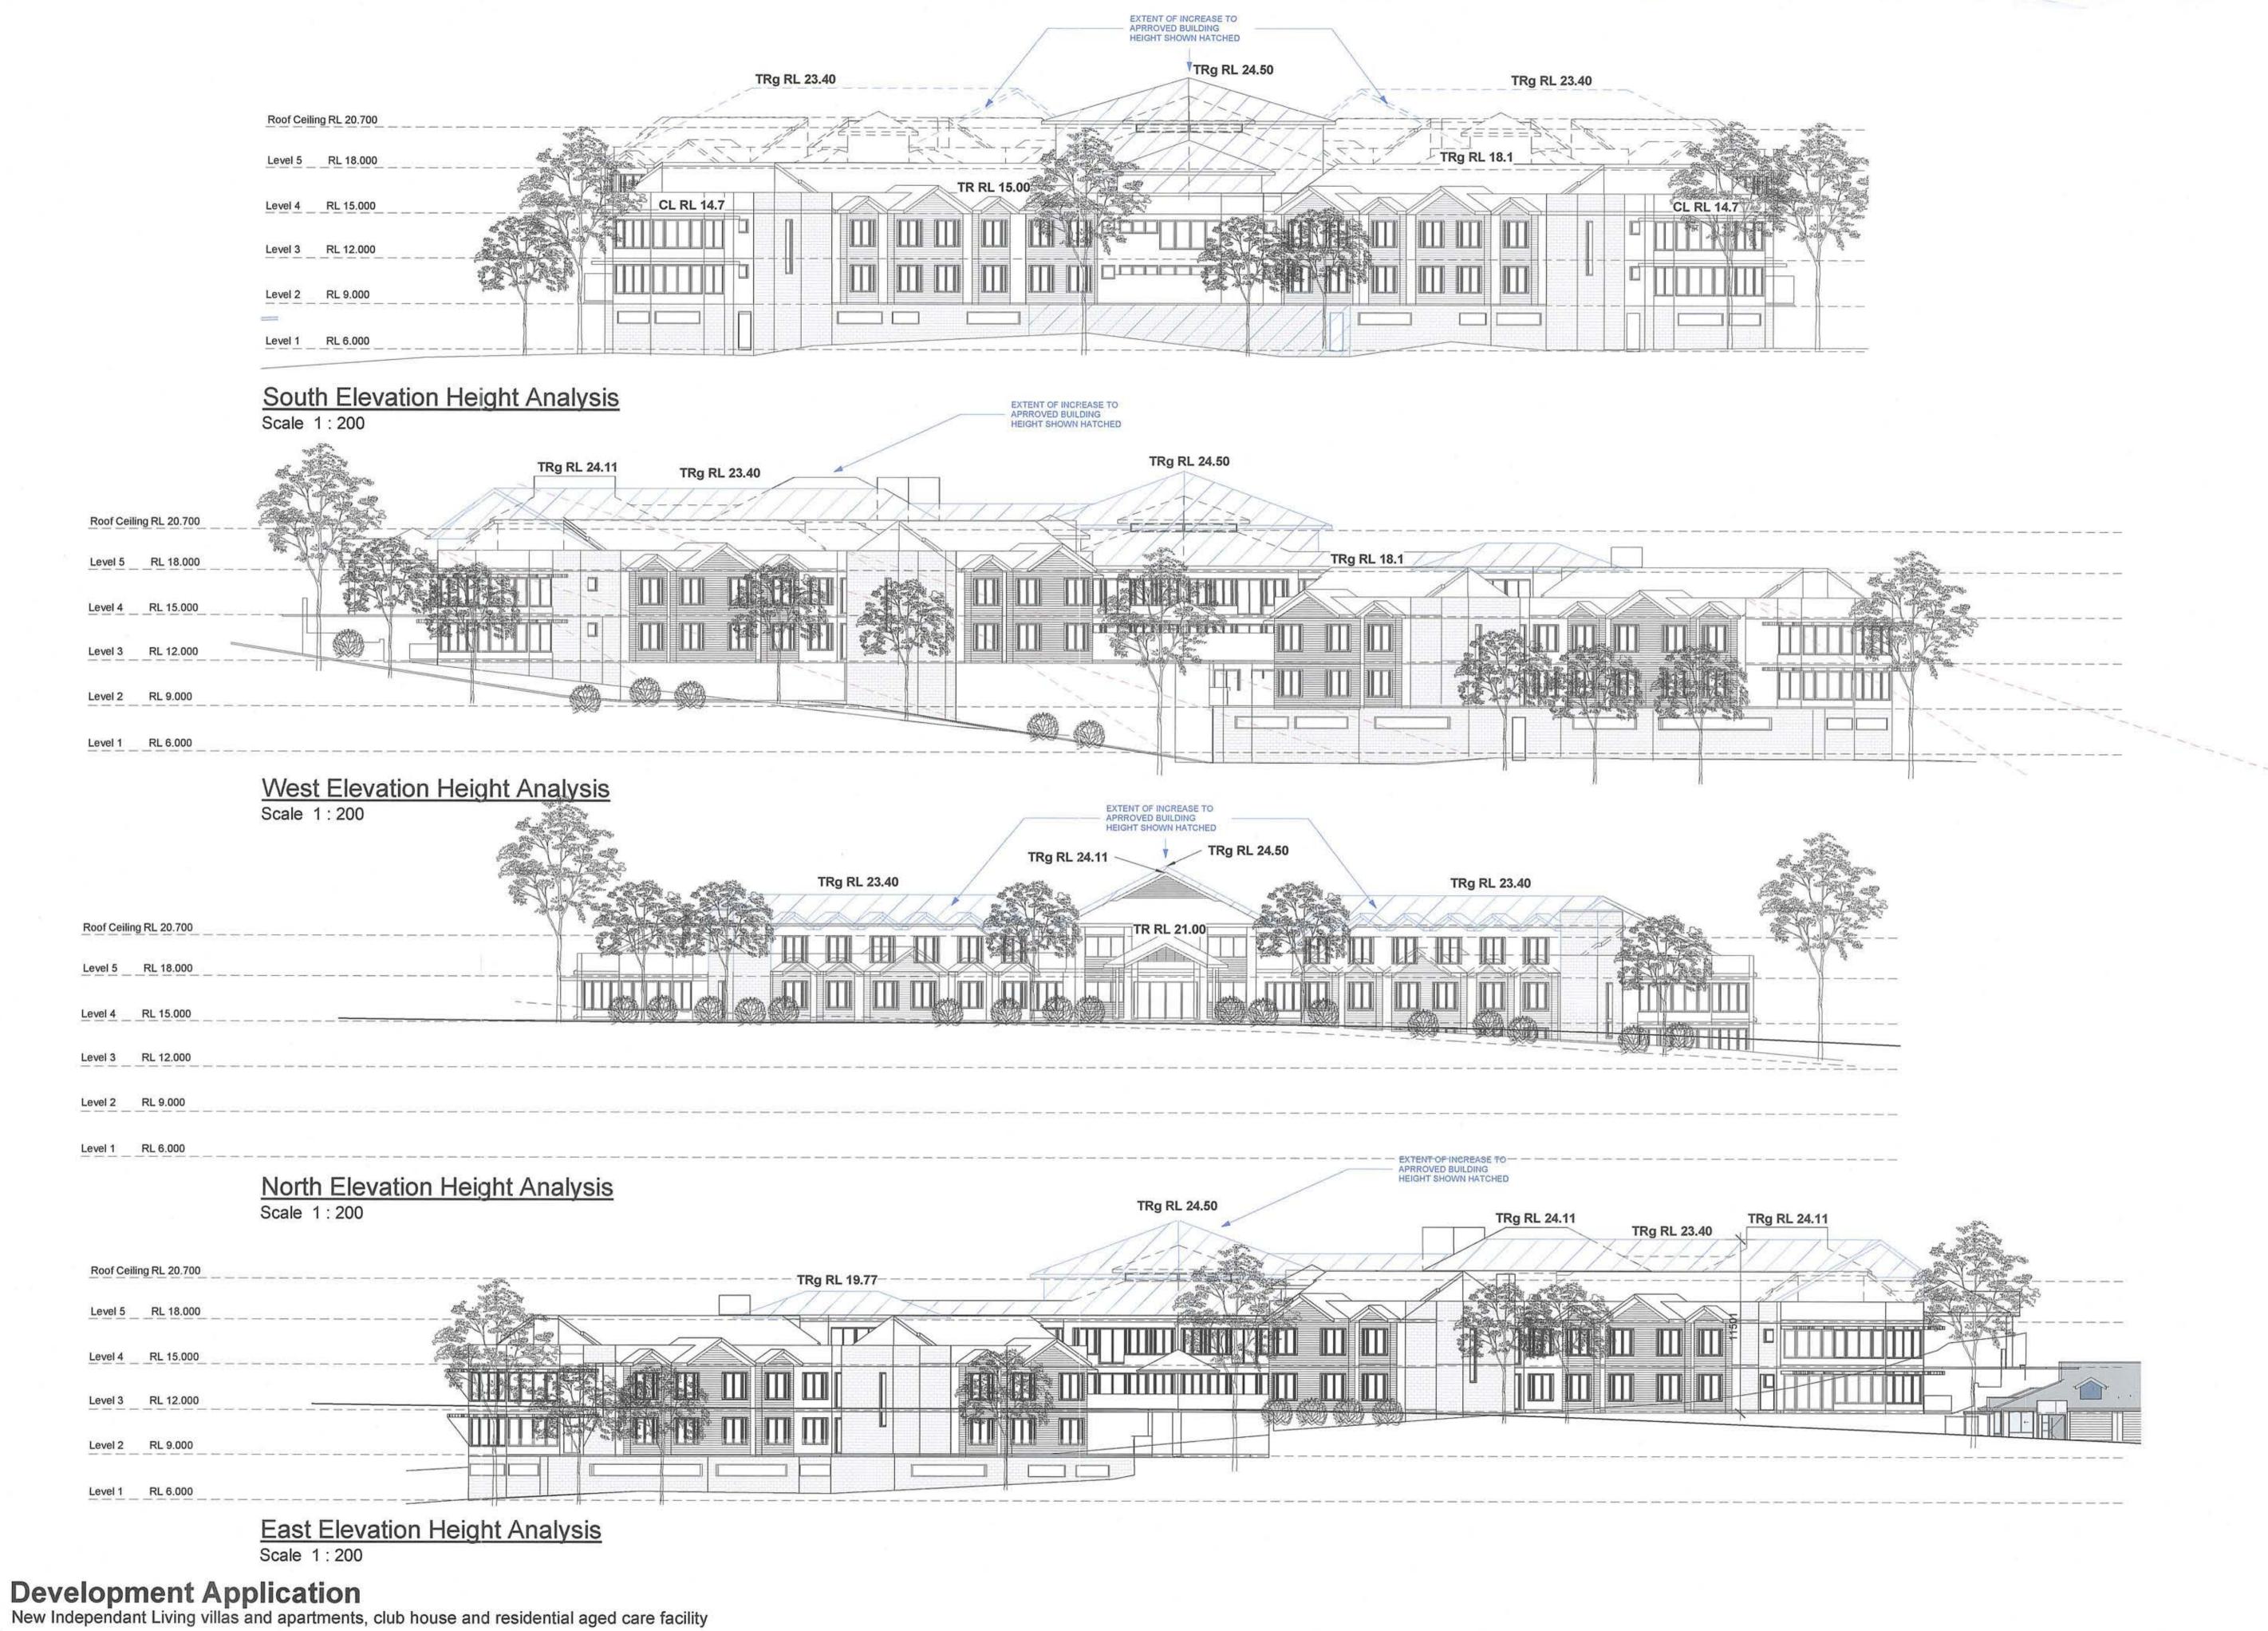

### **ATTACHMENT B**

DA 441/2017 - SENIORS HOUSING - LOT 83 DP 262684 KULAROO DR, FORSTER

DEVELOPMENT CONTROL UNIT MEETING
6 SEPTEMBER 2017

**RACF** 

**APARTMENTS** 

Additional Consultant Information Landscape Plan – Oculus Revised Concept Stormwater Quality Control Plan -Coastplan Traffic/Parking Assessment Report - Transport & Traffic Planning Associates Perspective Images – 3dai Basix Certificates - Basix Max SOEE/Clause 4.6 Objection - McFadyen Architects/Doug Betts Planner