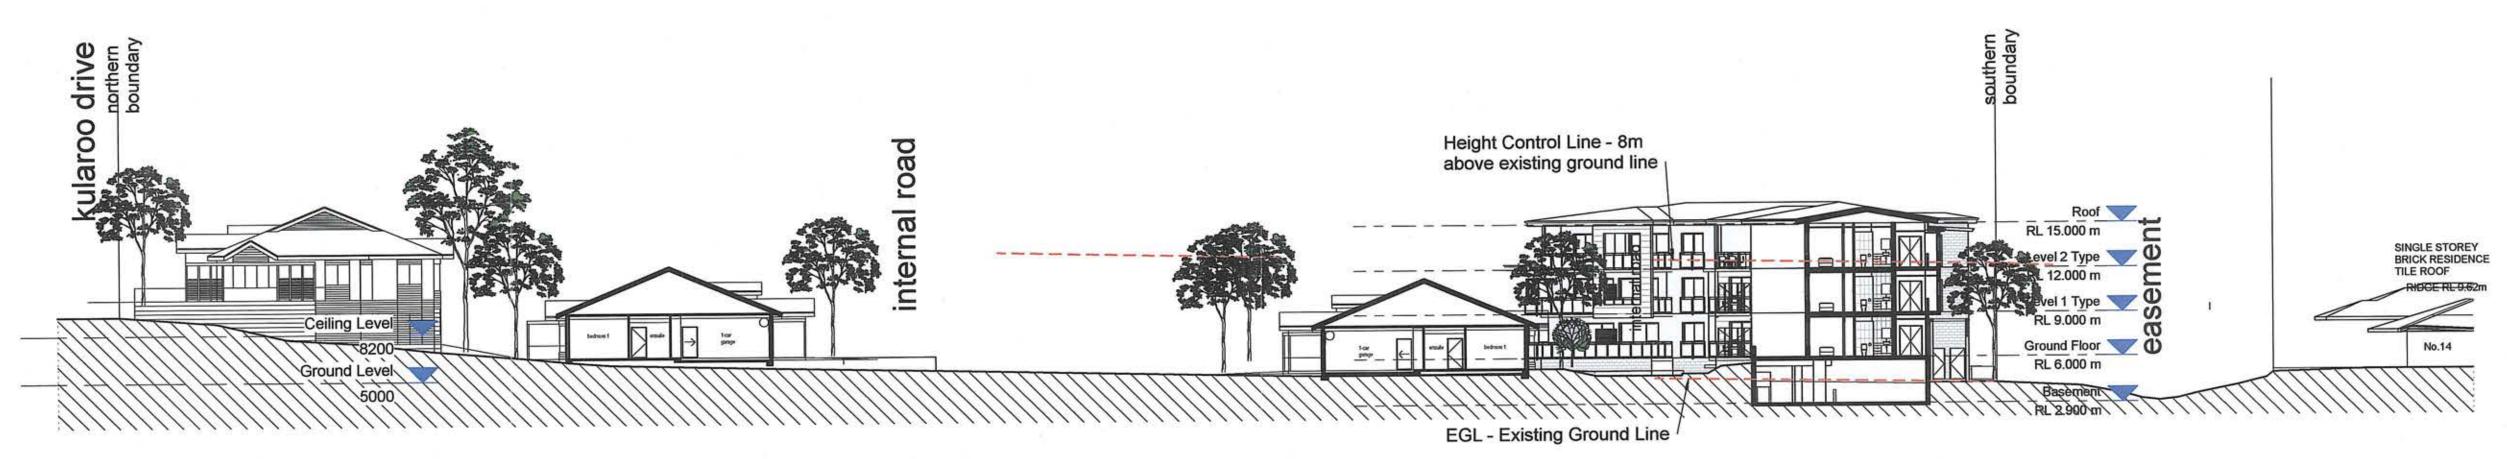

### **ATTACHMENT B**

DA 441/2017 - SENIORS HOUSING - LOT 83 DP 262684 KULAROO DR, FORSTER

DEVELOPMENT CONTROL UNIT MEETING
6 SEPTEMBER 2017

**RACF** 

**APARTMENTS** 

Additional Consultant Information Landscape Plan – Oculus Revised Concept Stormwater Quality Control Plan -Coastplan Traffic/Parking Assessment Report - Transport & Traffic Planning Associates Perspective Images – 3dai Basix Certificates - Basix Max SOEE/Clause 4.6 Objection - McFadyen Architects/Doug Betts Planner