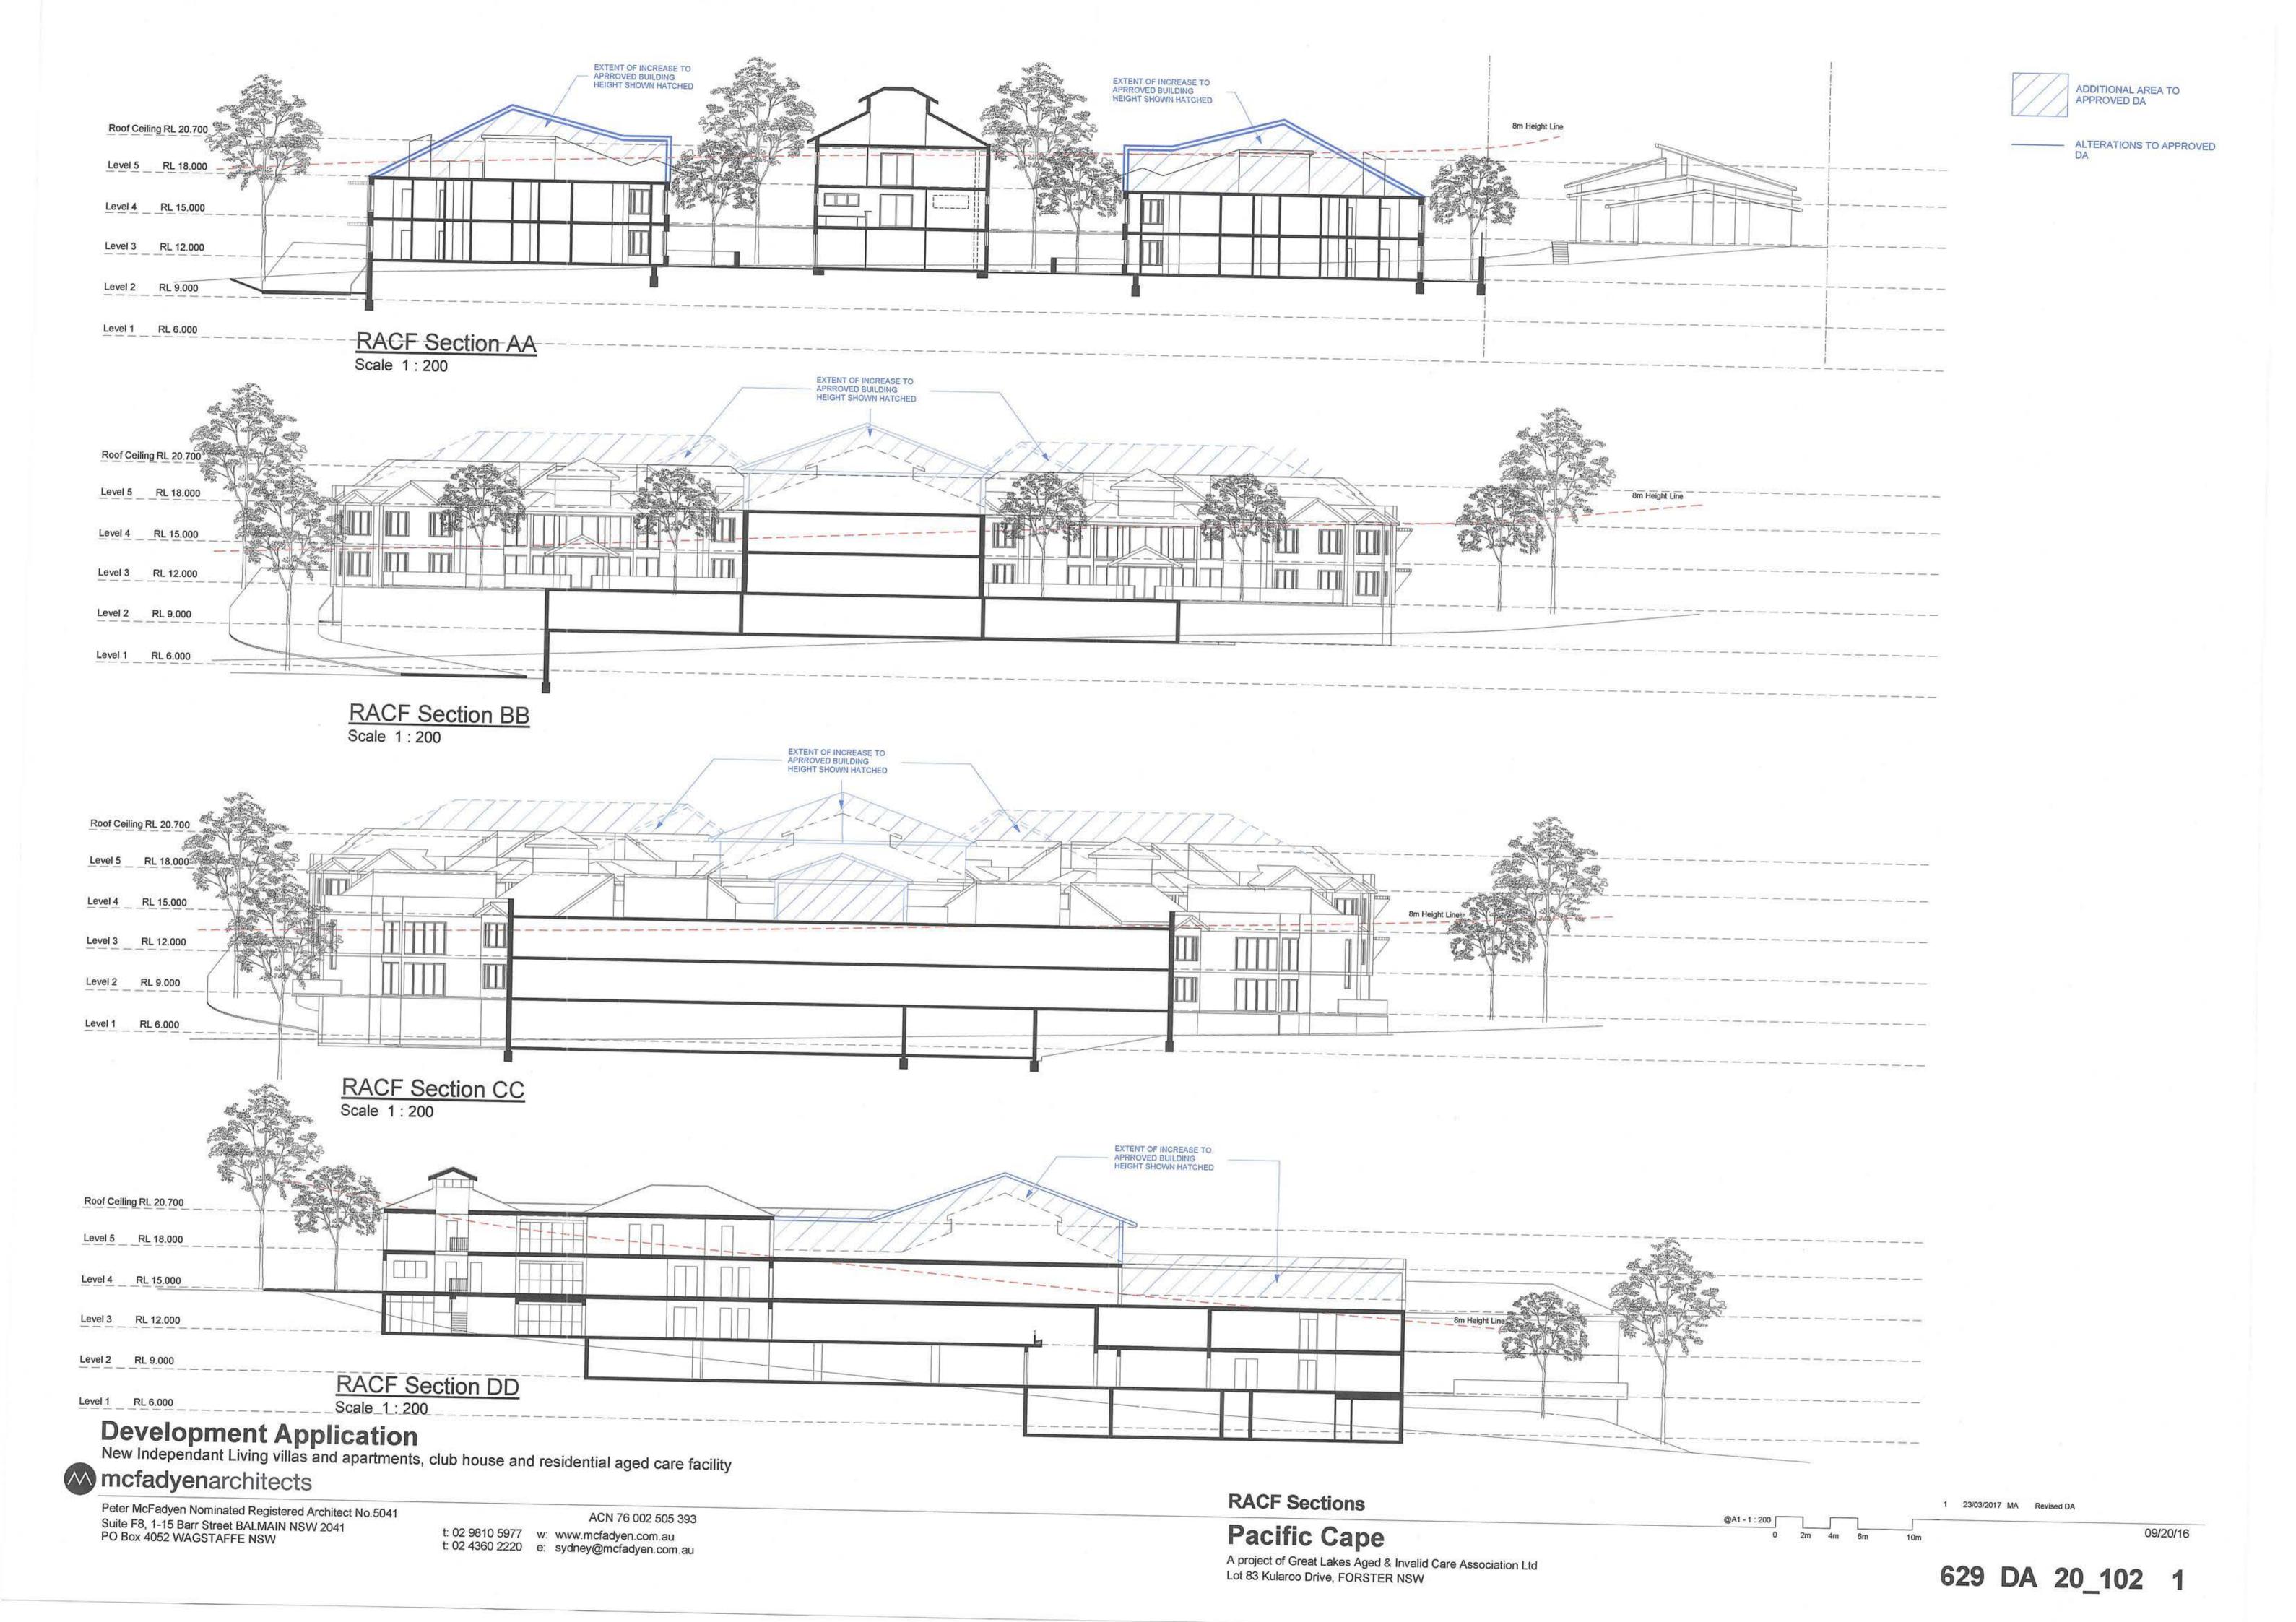

### **ATTACHMENT B**

DA 441/2017 - SENIORS HOUSING - LOT 83 DP 262684 KULAROO DR, FORSTER

DEVELOPMENT CONTROL UNIT MEETING
6 SEPTEMBER 2017

**RACF** 

**APARTMENTS** 

Additional Consultant Information Landscape Plan – Oculus Revised Concept Stormwater Quality Control Plan -Coastplan Traffic/Parking Assessment Report - Transport & Traffic Planning Associates Perspective Images – 3dai Basix Certificates - Basix Max SOEE/Clause 4.6 Objection - McFadyen Architects/Doug Betts Planner

Suite F8, 1-15 Barr Street BALMAIN NSW 2041 PO Box 4052 WAGSTAFFE NSW

Development Application

New Independant Living villas and apartments, club house and residential aged care facility

ACN 76 002 505 393 t: 02 9810 5977 w: www.mcfadyen.com.au t: 02 4360 2220 e: sydney@mcfadyen.com.au