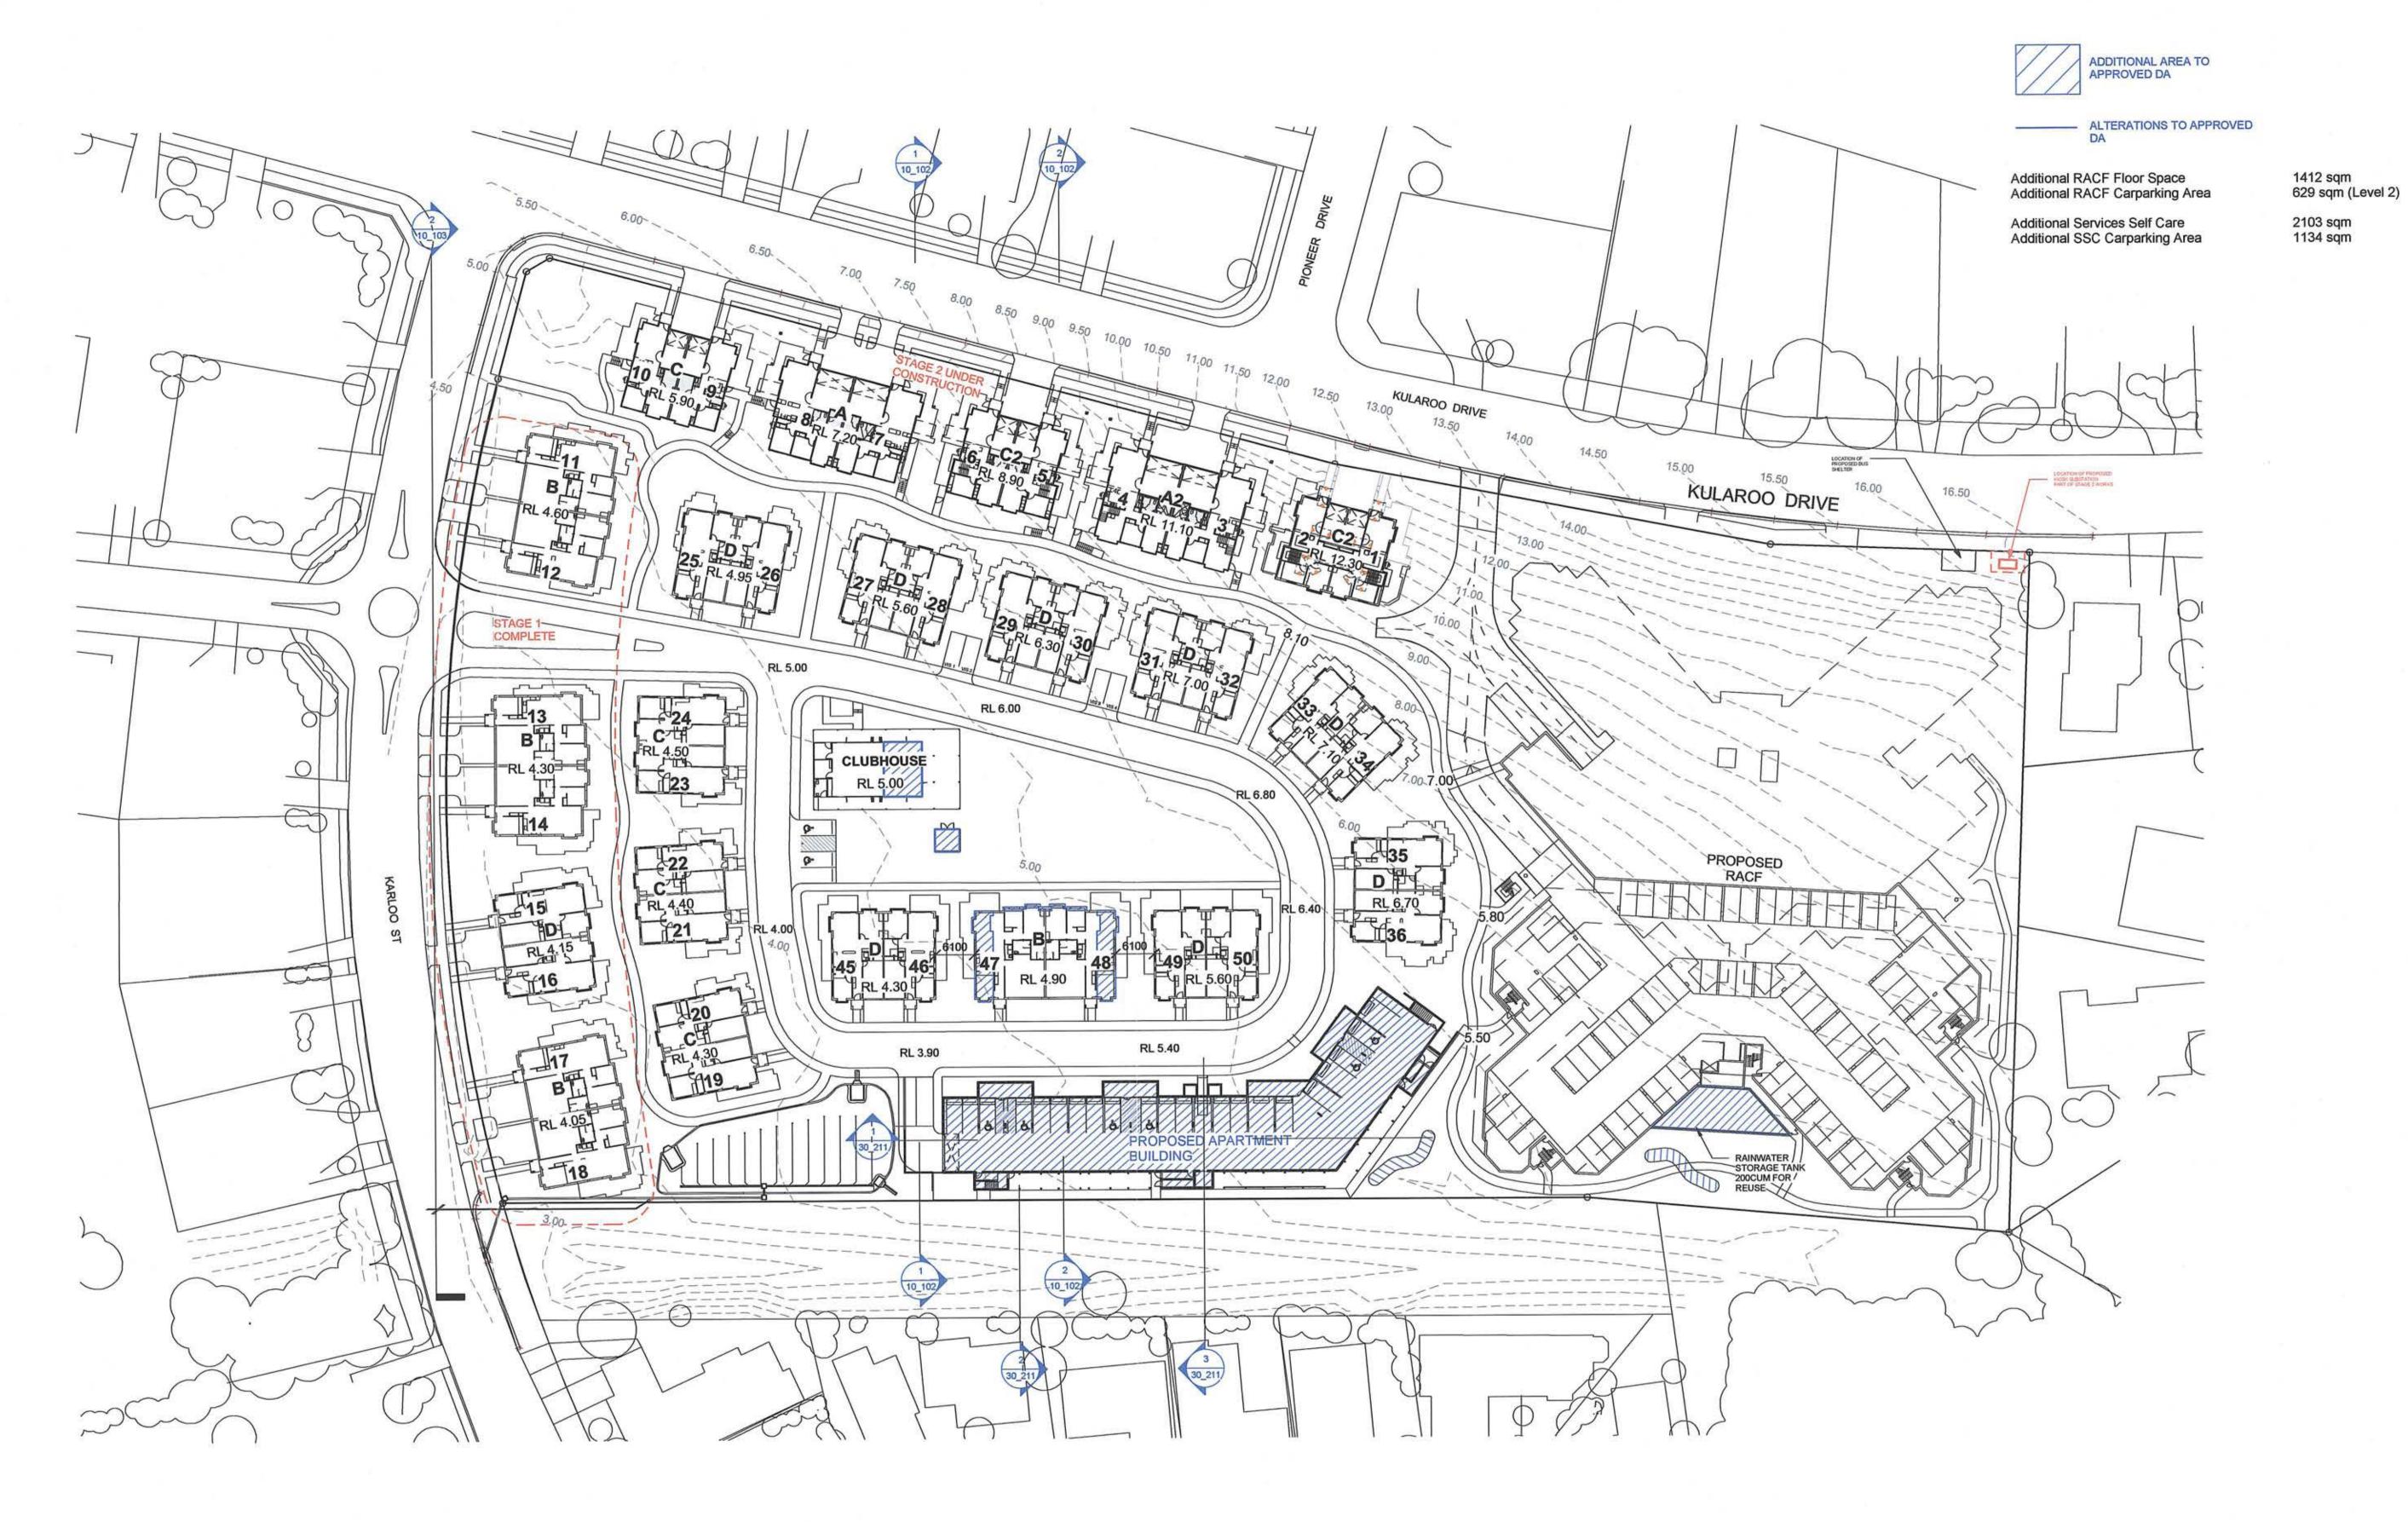

### **ATTACHMENT B**

DA 441/2017 - SENIORS HOUSING - LOT 83 DP 262684 KULAROO DR, FORSTER

DEVELOPMENT CONTROL UNIT MEETING
6 SEPTEMBER 2017

**RACF** 

**APARTMENTS** 

Additional Consultant Information Landscape Plan – Oculus Revised Concept Stormwater Quality Control Plan -Coastplan Traffic/Parking Assessment Report - Transport & Traffic Planning Associates Perspective Images – 3dai Basix Certificates - Basix Max SOEE/Clause 4.6 Objection - McFadyen Architects/Doug Betts Planner