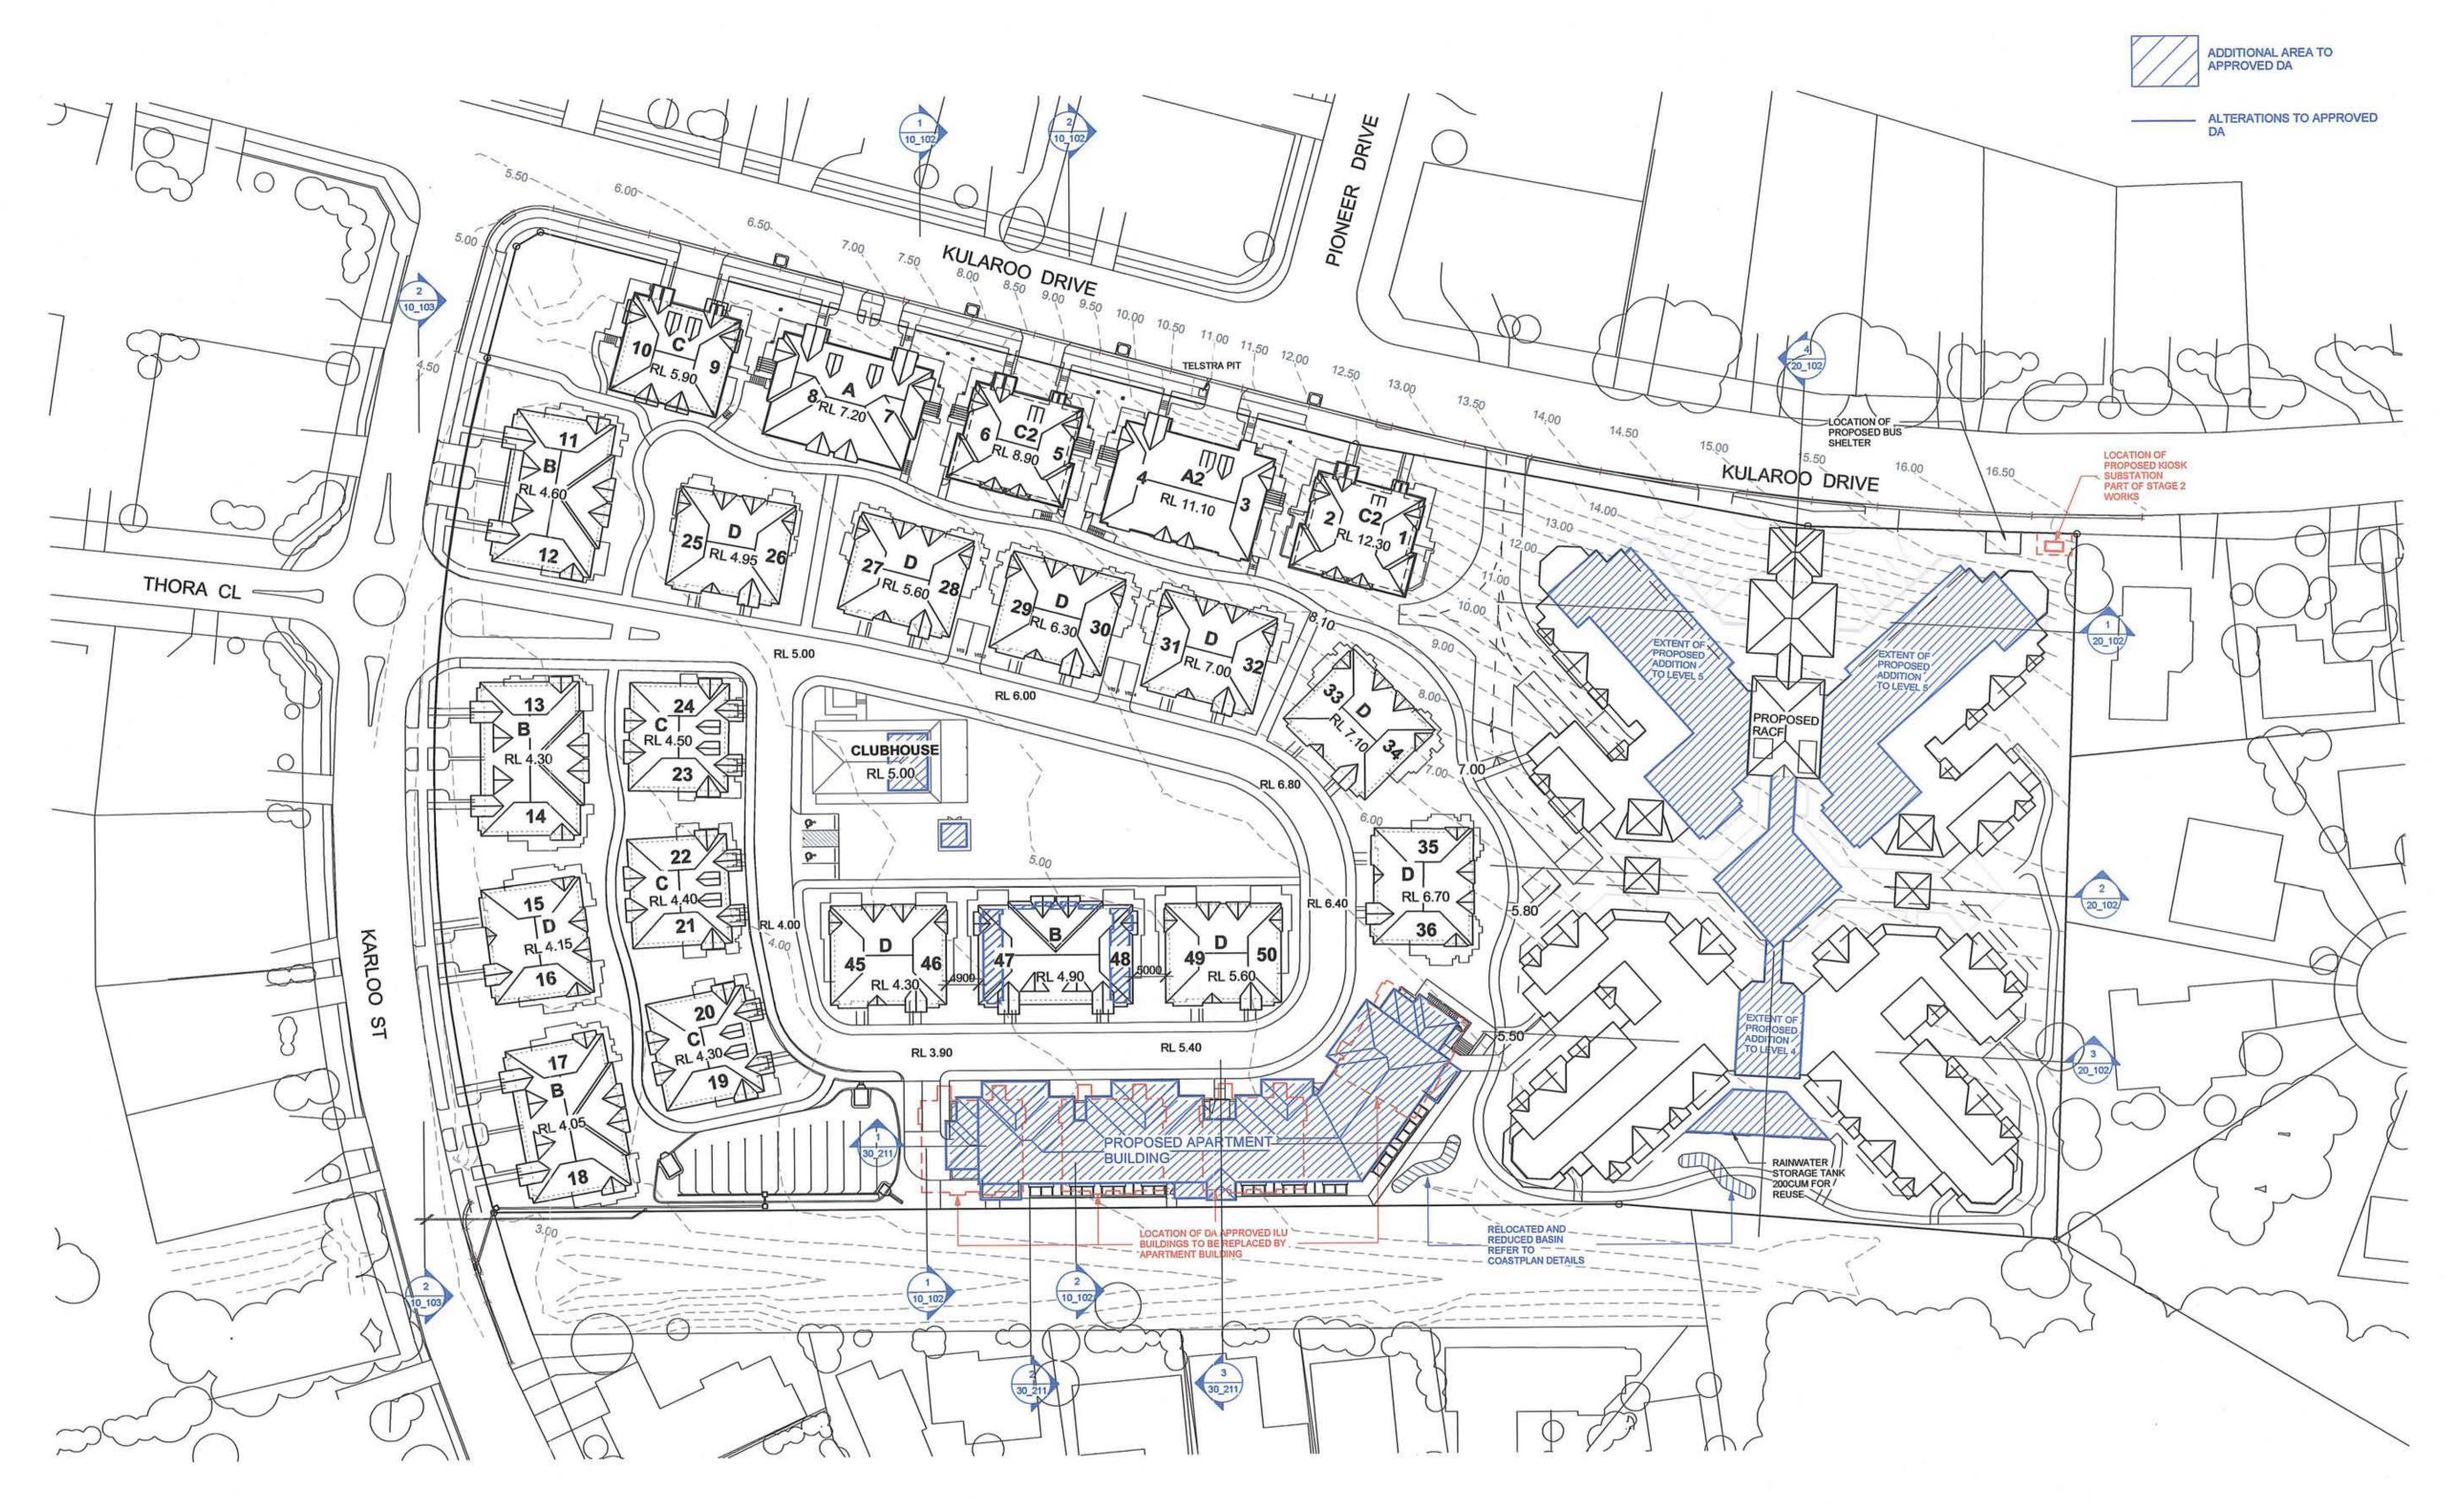

### **ATTACHMENT B**

DA 441/2017 - SENIORS HOUSING - LOT 83 DP 262684 KULAROO DR, FORSTER

DEVELOPMENT CONTROL UNIT MEETING
6 SEPTEMBER 2017

**RACF** 

**APARTMENTS** 

Additional Consultant Information Landscape Plan – Oculus Revised Concept Stormwater Quality Control Plan -Coastplan Traffic/Parking Assessment Report - Transport & Traffic Planning Associates Perspective Images – 3dai Basix Certificates - Basix Max SOEE/Clause 4.6 Objection - McFadyen Architects/Doug Betts Planner

Suite F8, 1-15 Barr Street BALMAIN NSW 2041 PO Box 4052 WAGSTAFFE NSW

Development Application

New Independant Living villas and apartments, club house and residential aged care facility

ACN 76 002 505 393 t: 02 9810 5977 w: www.mcfadyen.com.au t: 02 4360 2220 e: sydney@mcfadyen.com.au