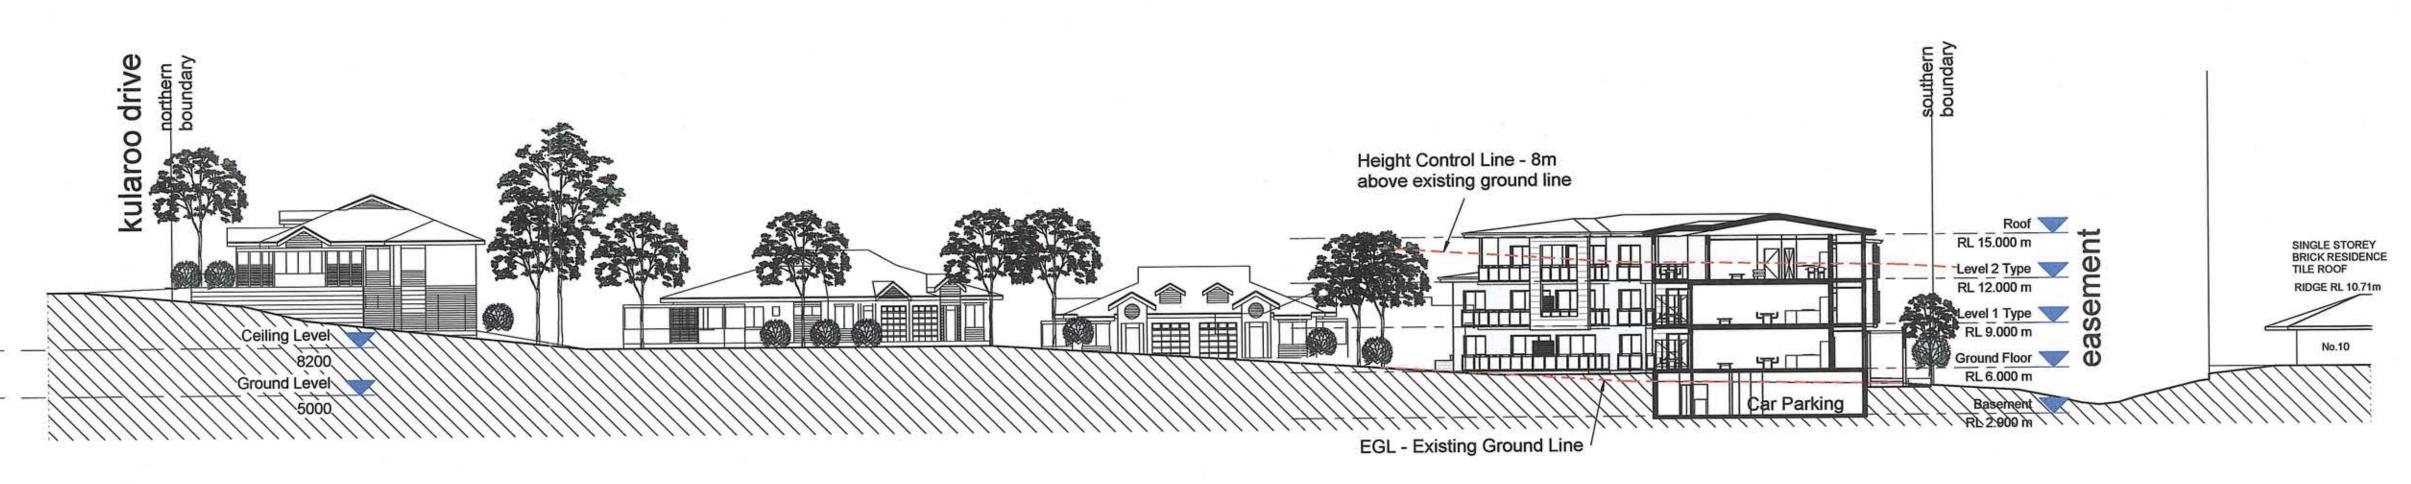

### **ATTACHMENT B**

DA 441/2017 - SENIORS HOUSING - LOT 83 DP 262684 KULAROO DR, FORSTER

DEVELOPMENT CONTROL UNIT MEETING
6 SEPTEMBER 2017

**RACF** 

**APARTMENTS** 

Additional Consultant Information Landscape Plan – Oculus Revised Concept Stormwater Quality Control Plan -Coastplan Traffic/Parking Assessment Report - Transport & Traffic Planning Associates Perspective Images – 3dai Basix Certificates - Basix Max SOEE/Clause 4.6 Objection - McFadyen Architects/Doug Betts Planner