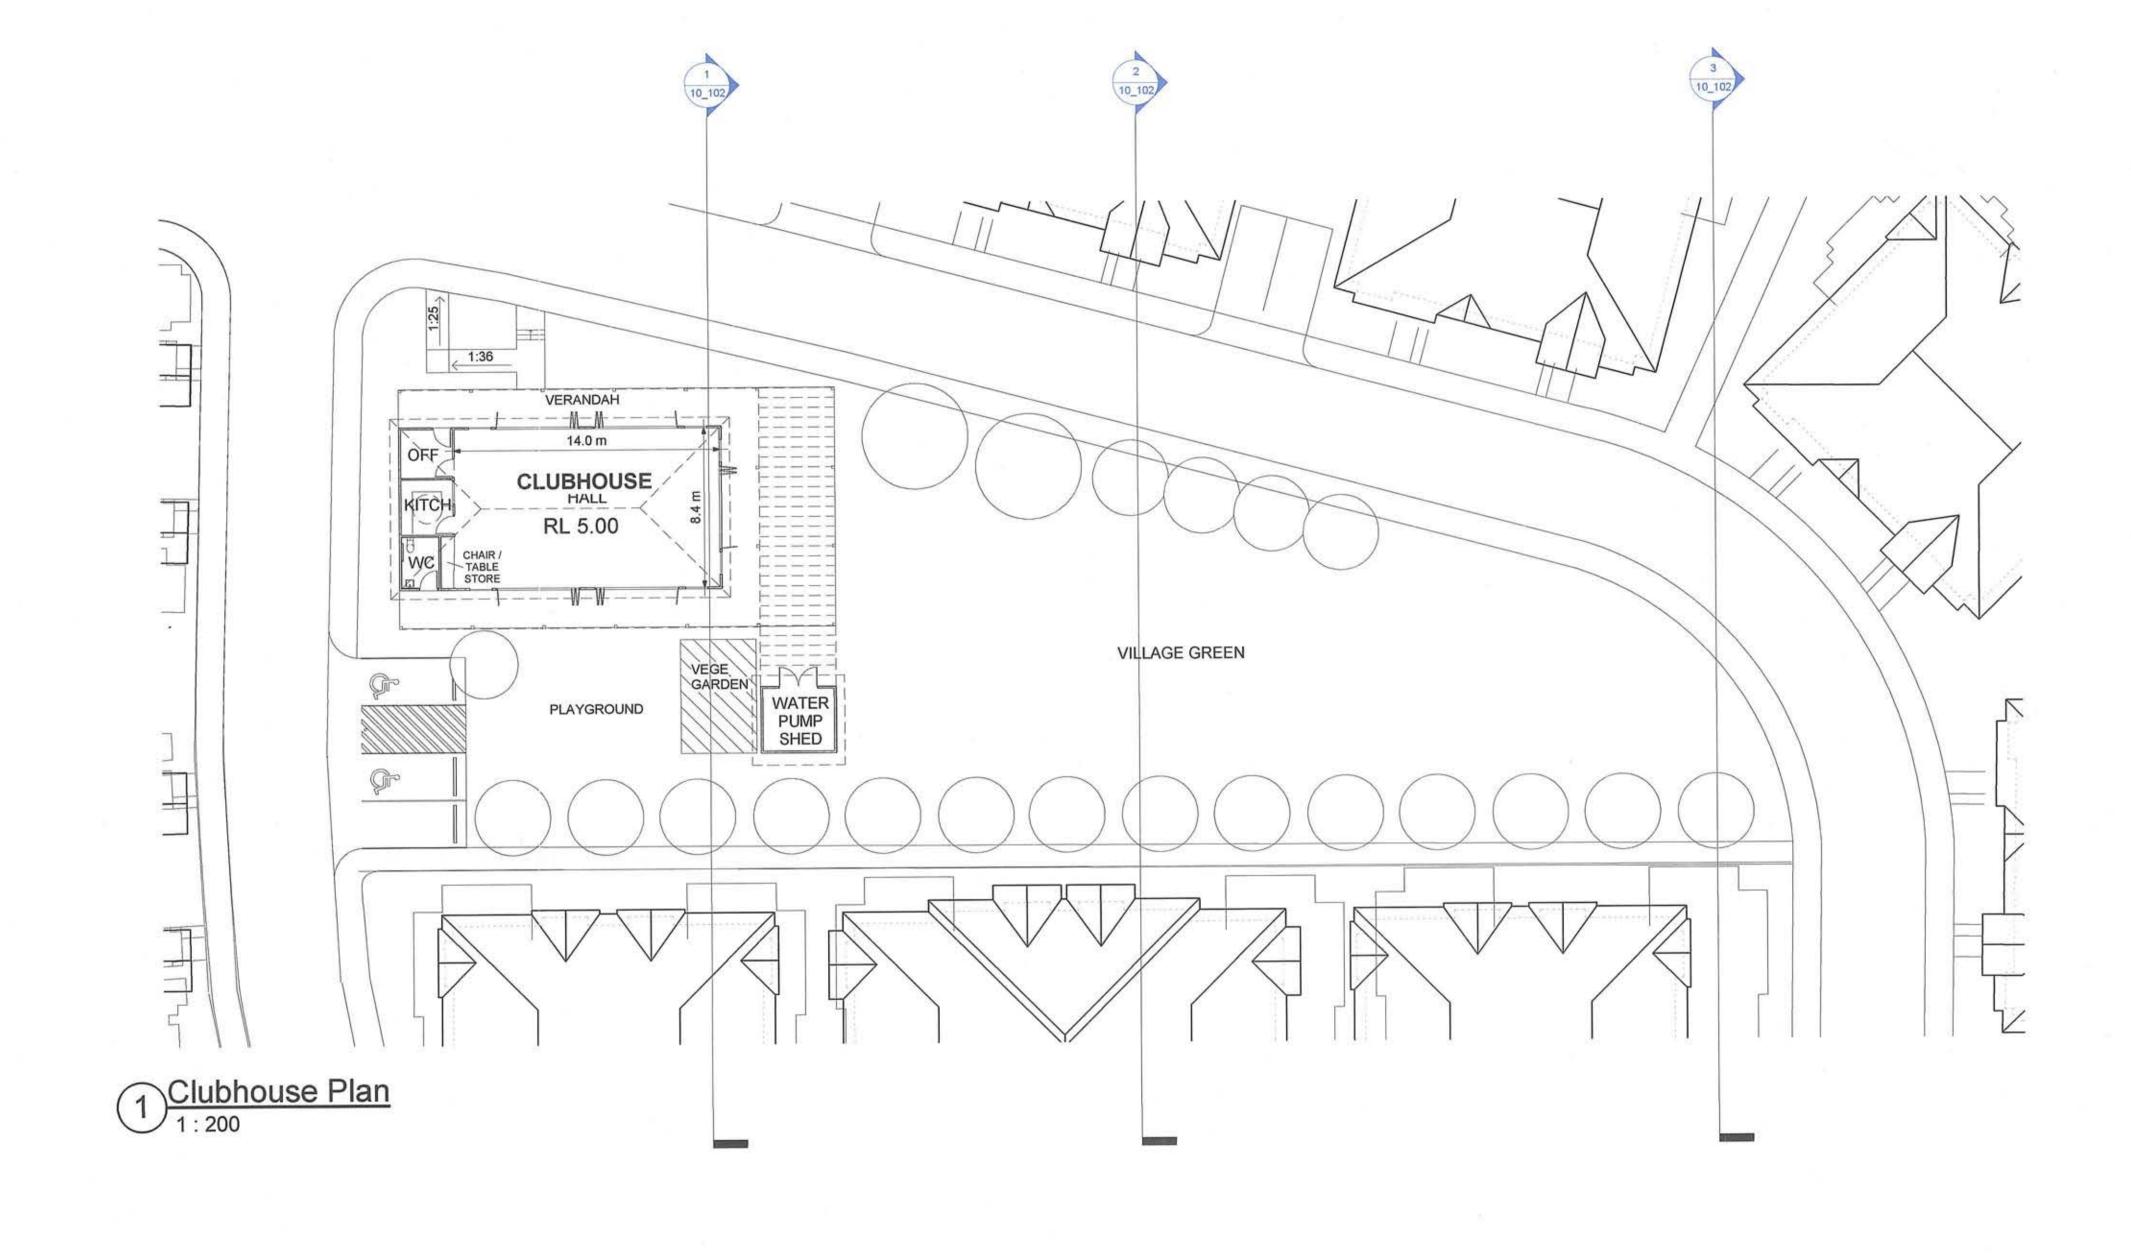

### **ATTACHMENT B**

DA 441/2017 - SENIORS HOUSING - LOT 83 DP 262684 KULAROO DR, FORSTER

DEVELOPMENT CONTROL UNIT MEETING
6 SEPTEMBER 2017

**RACF** 

**APARTMENTS** 

Additional Consultant Information Landscape Plan – Oculus Revised Concept Stormwater Quality Control Plan -Coastplan Traffic/Parking Assessment Report - Transport & Traffic Planning Associates Perspective Images – 3dai Basix Certificates - Basix Max SOEE/Clause 4.6 Objection - McFadyen Architects/Doug Betts Planner