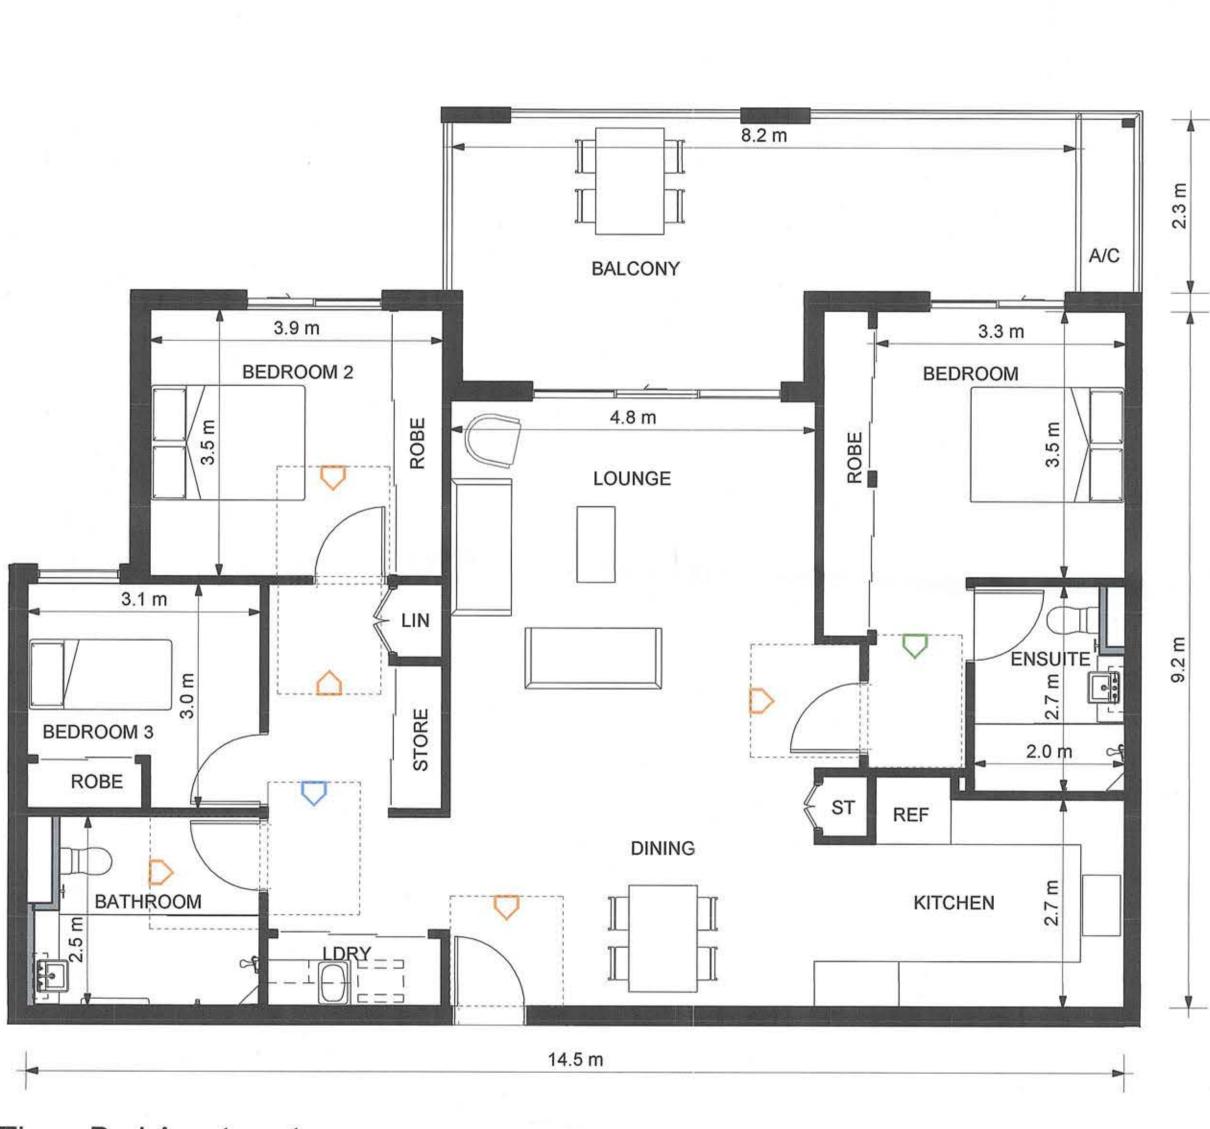

### **ATTACHMENT B**

DA 441/2017 - SENIORS HOUSING - LOT 83 DP 262684 KULAROO DR, FORSTER

DEVELOPMENT CONTROL UNIT MEETING
6 SEPTEMBER 2017

**RACF** 

**APARTMENTS** 

Additional Consultant Information Landscape Plan – Oculus Revised Concept Stormwater Quality Control Plan -Coastplan Traffic/Parking Assessment Report - Transport & Traffic Planning Associates Perspective Images – 3dai Basix Certificates - Basix Max SOEE/Clause 4.6 Objection - McFadyen Architects/Doug Betts Planner