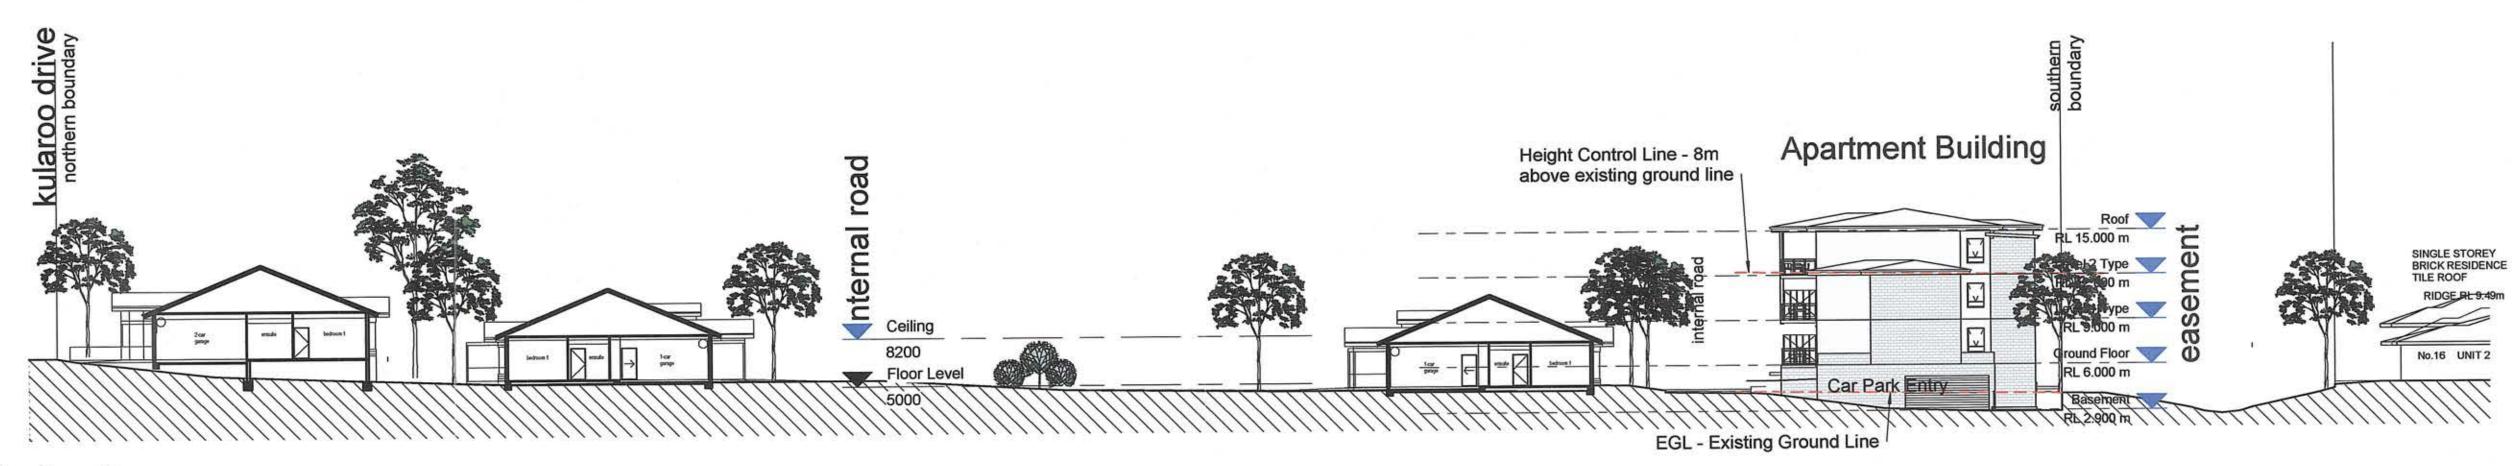

### **ATTACHMENT B**

DA 441/2017 - SENIORS HOUSING - LOT 83 DP 262684 KULAROO DR, FORSTER

DEVELOPMENT CONTROL UNIT MEETING
6 SEPTEMBER 2017

**RACF** 

**APARTMENTS** 

Additional Consultant Information Landscape Plan – Oculus Revised Concept Stormwater Quality Control Plan -Coastplan Traffic/Parking Assessment Report - Transport & Traffic Planning Associates Perspective Images – 3dai Basix Certificates - Basix Max SOEE/Clause 4.6 Objection - McFadyen Architects/Doug Betts Planner