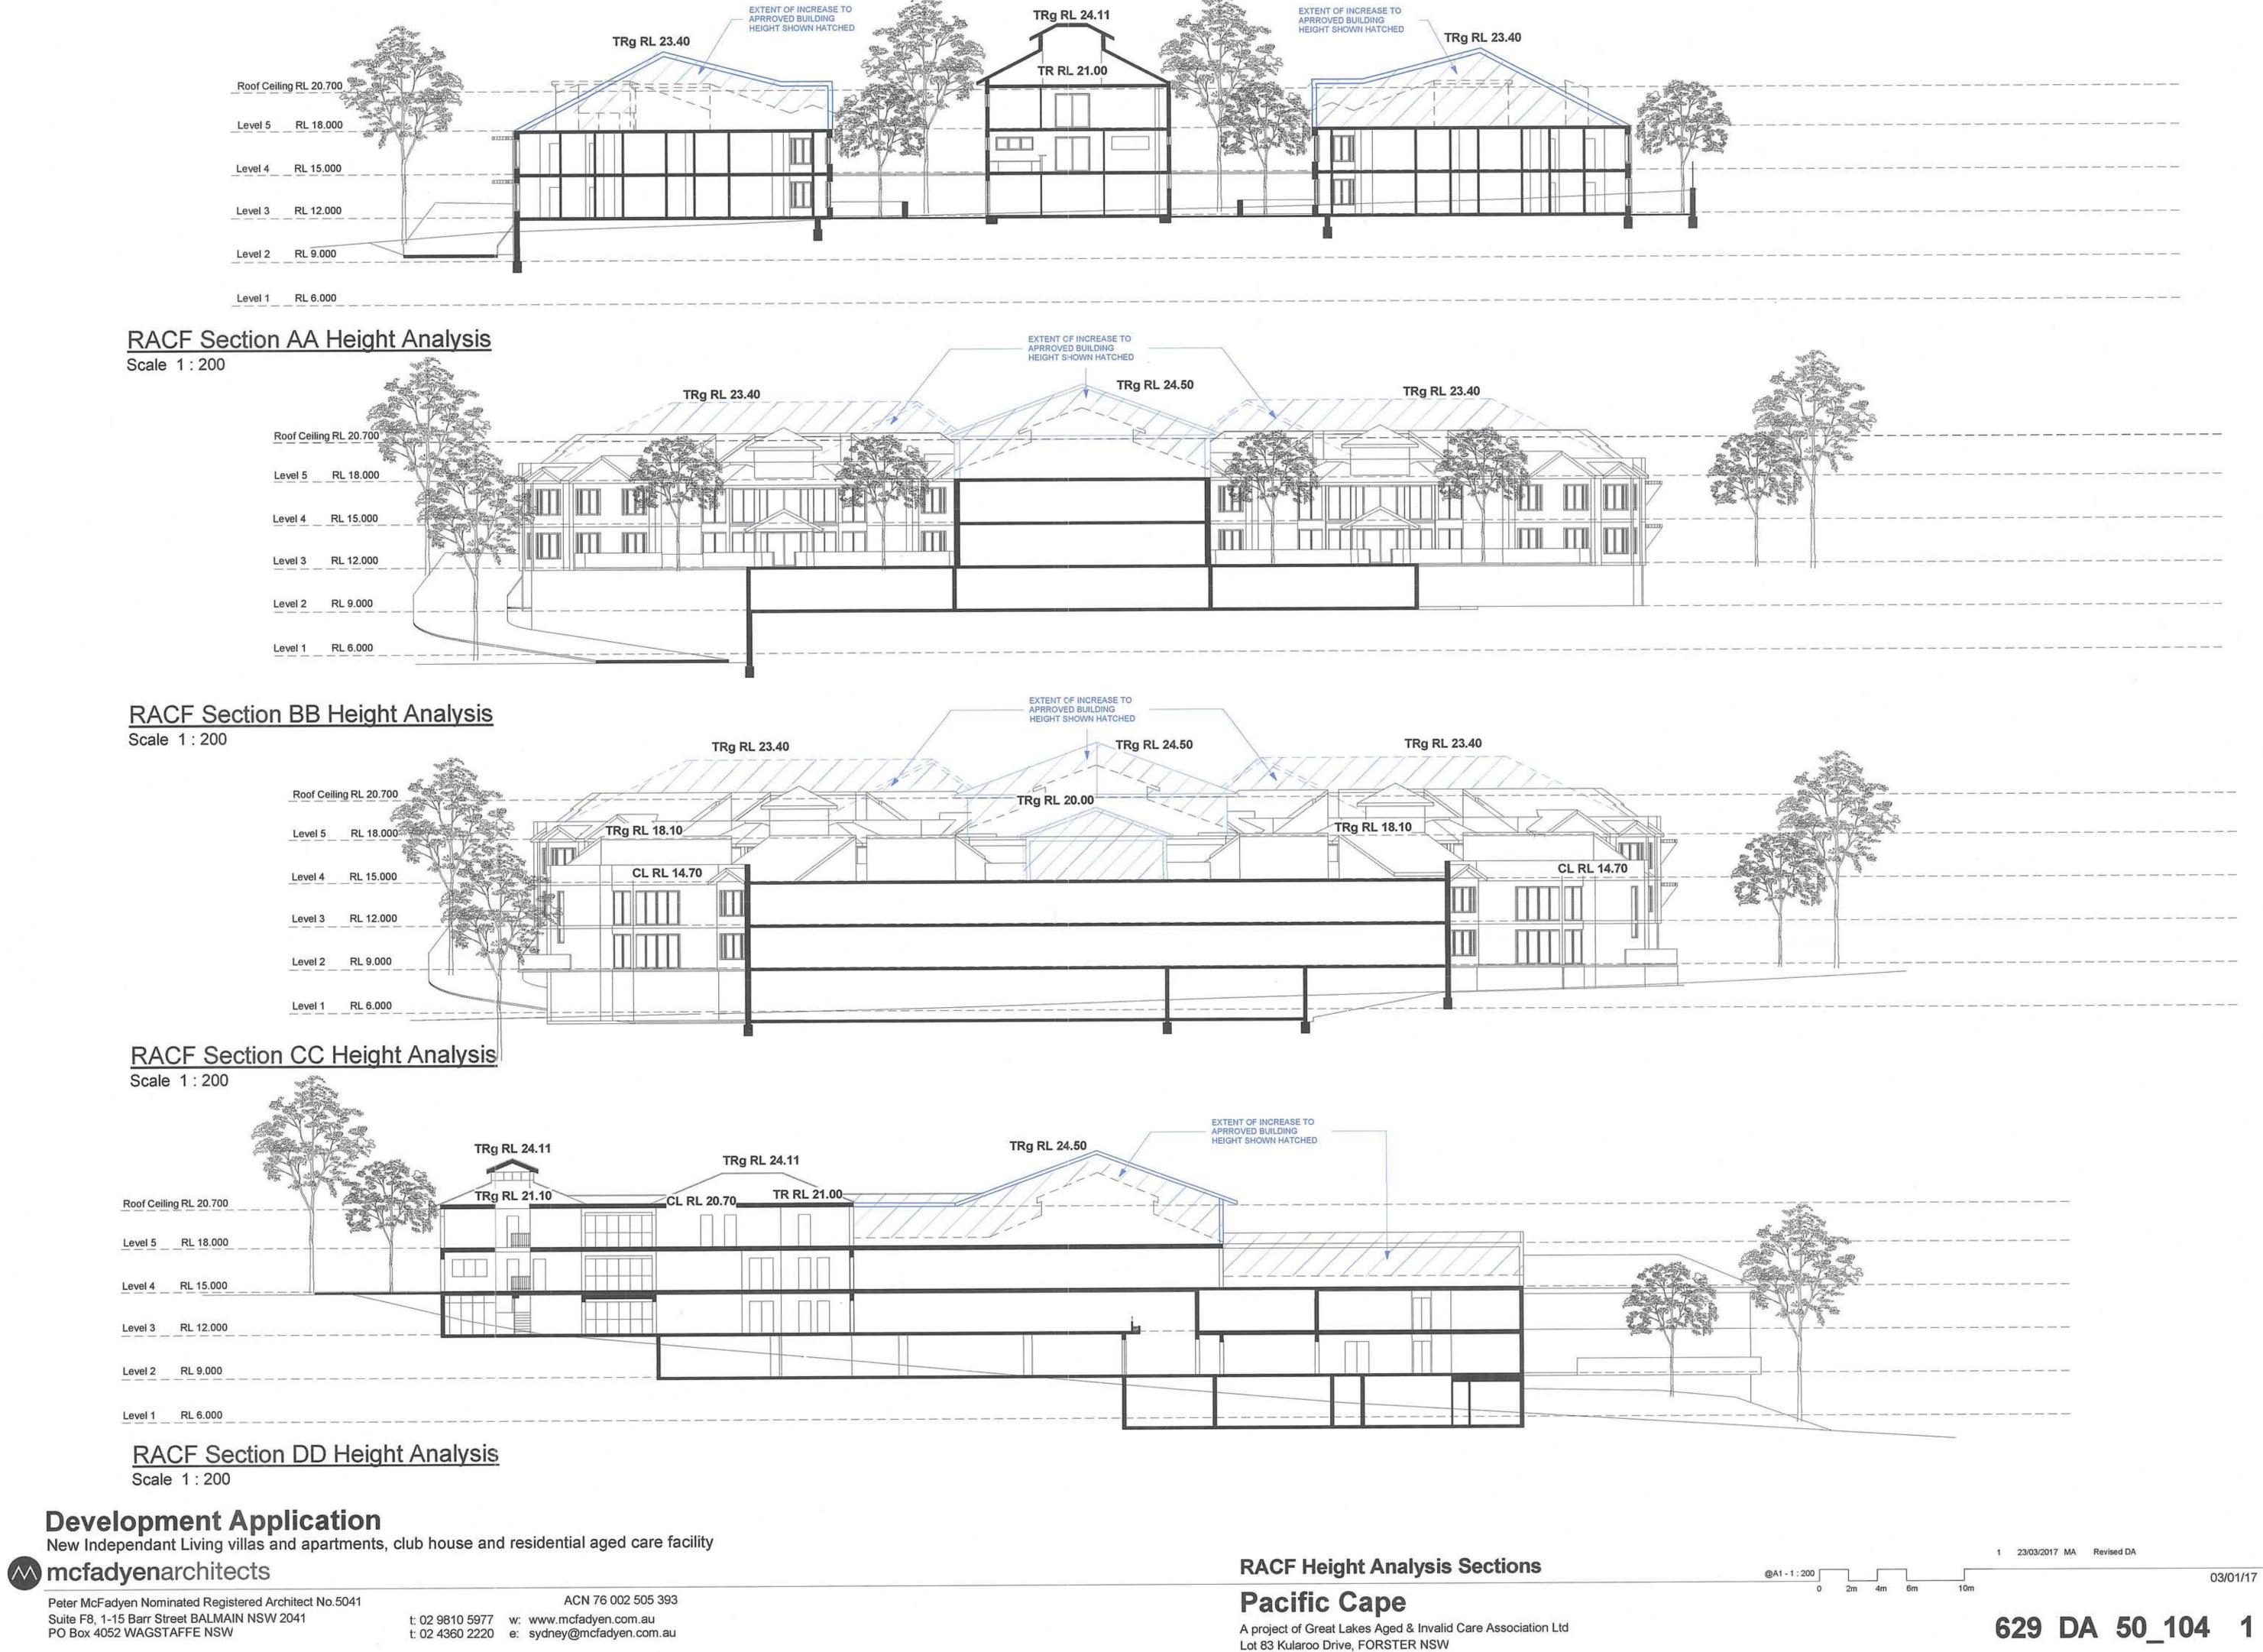

### **ATTACHMENT B**

DA 441/2017 - SENIORS HOUSING - LOT 83 DP 262684 KULAROO DR, FORSTER

DEVELOPMENT CONTROL UNIT MEETING
6 SEPTEMBER 2017

**RACF** 

**APARTMENTS** 

Additional Consultant Information Landscape Plan – Oculus Revised Concept Stormwater Quality Control Plan -Coastplan Traffic/Parking Assessment Report - Transport & Traffic Planning Associates Perspective Images – 3dai Basix Certificates - Basix Max SOEE/Clause 4.6 Objection - McFadyen Architects/Doug Betts Planner